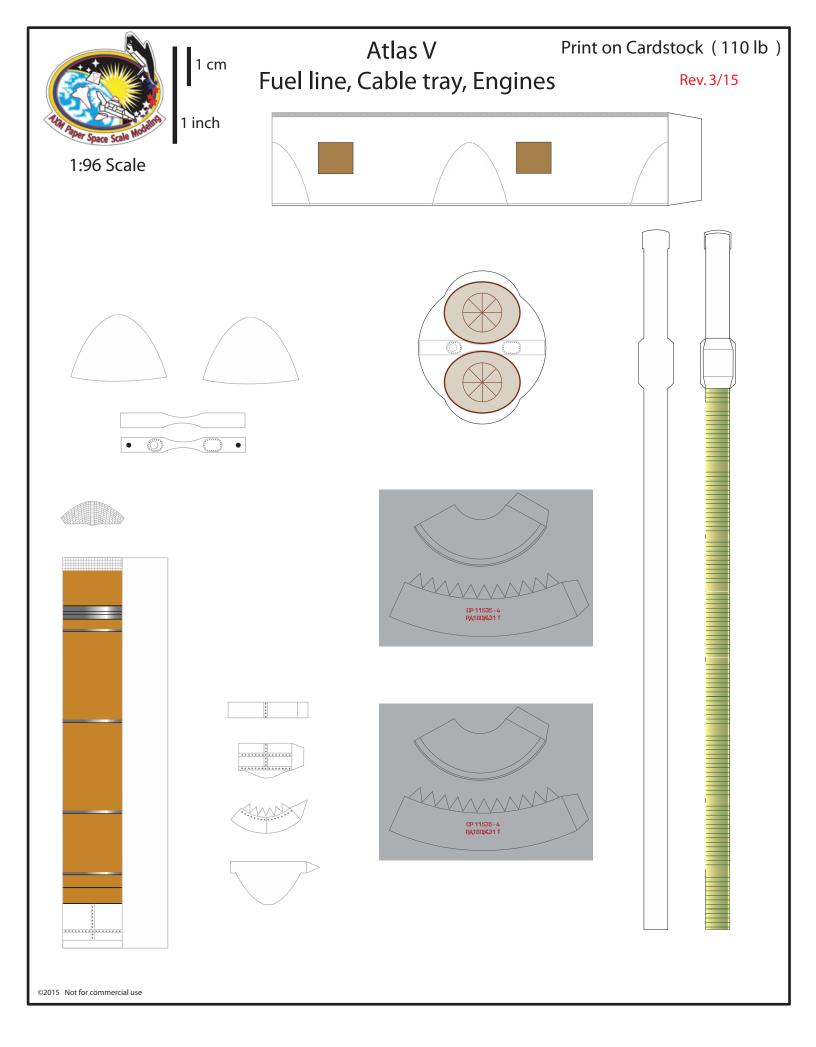

V NROL-42

**Short Payload Fairing** 

1:96 Scale

©2017 Not for commercial use





## 1 cm ATLAS V 500 Series

## Fairing Shroud and Common Core Booster Connectors

1 inch

1:96 Scale









1 cm

## ATLAS V Common Core Booster 500 Series

1:96 Scale





Common Core Booster

Common Core Booster

Interstage here

2014 Not for commercial use



# ATLAS V Common Core Booster 500 Series

1:96 Scale

Print on Metallic paper





## ATLAS V Interstage Section

1:96 Scale



New Version 2016





Glue a 2mm x 5 mm rod on the back of each attachment door to cover the openings on the Interstage section if no SRBs are used





## ATLAS V Common Core Booster

Bottom section

1:96 Scale













#### ATLAS V Common Core Booster

**Bottom section** 

1:96 Scale

Print on Metallic paper







©2014 Not for commercial use



©2014 Not for commercial use



## Atlas V Base template

(use foam board and glue stand cones)

1:96 Scale







Atlas V 541 NROL-42

www.axmpaperspacescalemodels.com