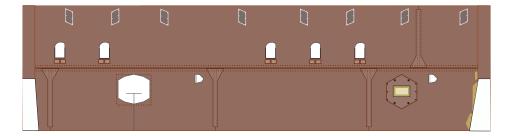

## ATLAS V Interstage Section

1:96 Scale

New Version 2016

Glue a 2mm x 5 mm rod on the back of each attachment door to cover the openings on the Interstage section if no SRBs are used