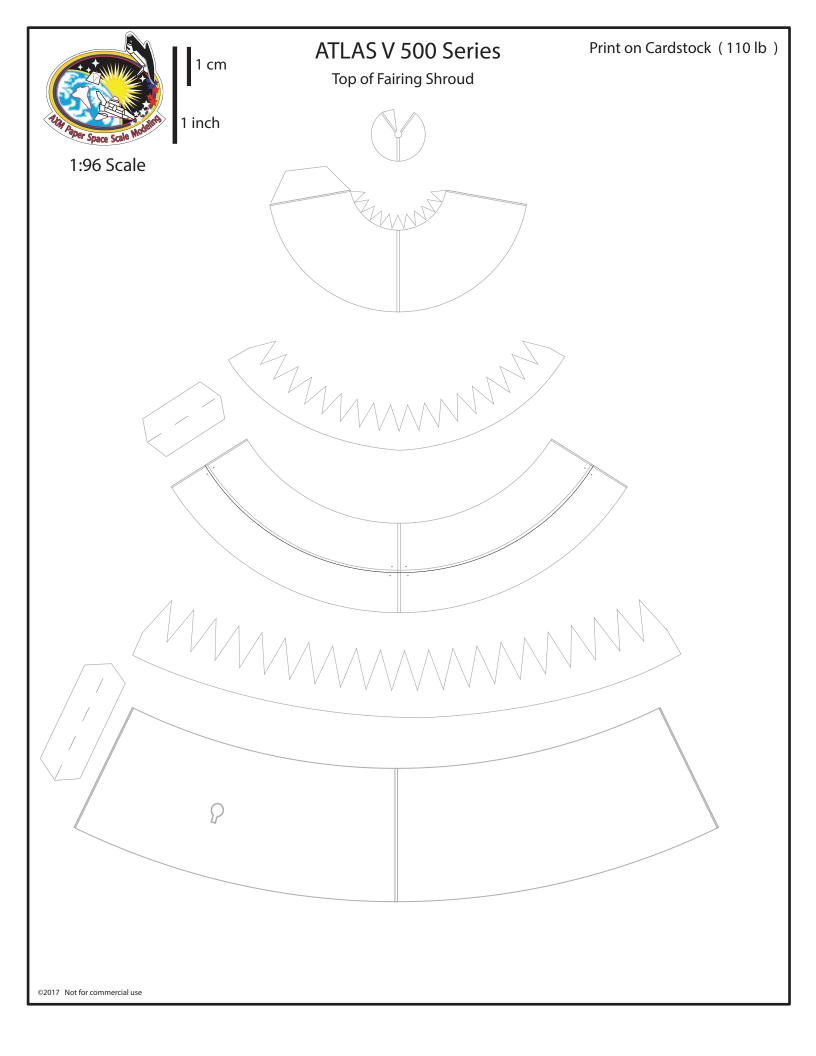

Print on Cardstock (110 lb)



# ATLAS V NROL-42

**Short Payload Fairing** 

1:96 Scale

©2017 Not for commercial use





## 1 cm ATLAS V 500 Series

## Fairing Shroud and Common Core Booster Connectors

1 inch

1:96 Scale









1 cm

## ATLAS V Common Core Booster 500 Series

1:96 Scale





Common Core Booster

Common Core Booster

Interstage here

2014 Not for commercial use



# ATLAS V Common Core Booster 500 Series

1:96 Scale

Print on Metallic paper





## ATLAS V Interstage Section

1:96 Scale



New Version 2016





Glue a 2mm x 5 mm rod on the back of each attachment door to cover the openings on the Interstage section if no SRBs are used





## ATLAS V Common Core Booster

Bottom section

1:96 Scale













#### ATLAS V Common Core Booster

**Bottom section** 

1