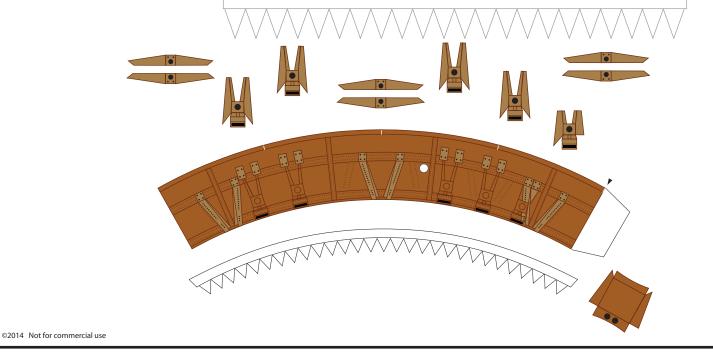

## Atlas V Base template

(use foam board and glue stand cones)

1:96 Scale

Atlas V 541 NROL-42

www.axmpaperspacescalemodels.com