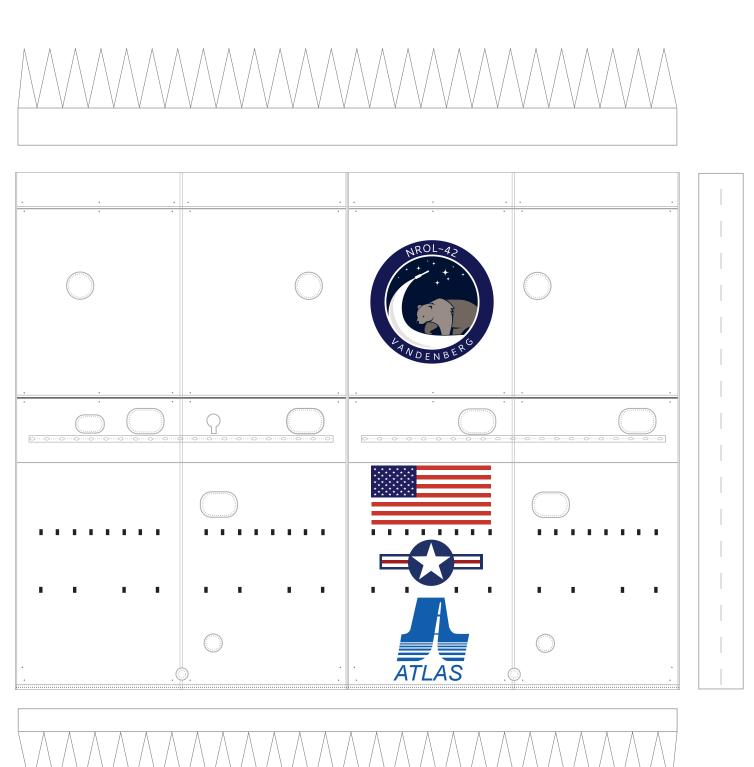

# ATLAS V NROL-42

**Short Payload Fairing** 

1:96 Scale

©2017 Not for commercial use