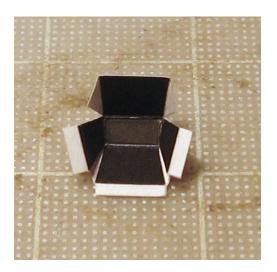

#### **Building the Dragon capsule**

There are 2 versions of the Dragon capsule, one to be displayed on top of the Falcon-9 rocket and the other as in orbital configuration with open hatch.

This photo shows the open hatch capsule.