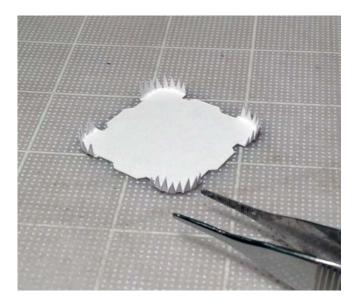

© 2012

# SPACEX "Falcon-9 / Dragon" Instruction Manual





Dragon capsule schematics (both scales)



## Top view of Falcon-9



# NOT TO SCALE

#### **Building the Dragon capsule**



There are 2 versions of the Dragon capsule, one to be displayed on top of the Falcon-9 rocket and the other as in orbital configuration with open hatch.

This photo shows the open hatch capsule.

The assembly for both versions is the same.

The gray area needs to be curved before assembling the capsule. (arrow)







































Dragon capsule with open forward hatch in orbital configuration.



Simple Dragon capsule version to be displayed atop of the Falcon-9 rocket.

### Building the capsule trunk











**Building the Falcon-9 rocket** 































### Connecting Dragon with the trunk











**Building the Solar Panels shrouds** 





















http://www.axmpaperspacescalemodels.com/SpaceX.html