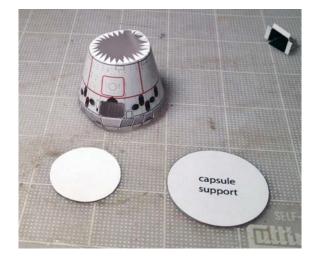

#### **Building the Dragon capsule**

There are 2 versions of the Dragon capsule, one to be displayed on top of the Falcon-9 rocket and the other as in orbital configuration with open hatch.

This photo shows the open hatch capsule.

The assembly for both versions is the same.

The gray area needs to be curved before assembling the capsule. (arrow)

Dragon capsule with open forward hatch in orbital configuration.

Simple Dragon capsule version to be displayed atop of the Falcon-9 rocket.