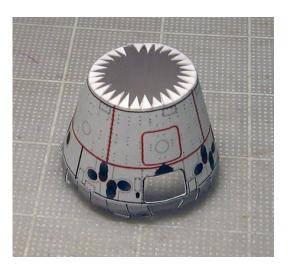

The assembly for both versions is the same.

The gray area needs to be curved before assembling the capsule. (arrow)

Dragon capsule with open forward hatch in orbital configuration.

Simple Dragon capsule version to be displayed atop of the Falcon-9 rocket.