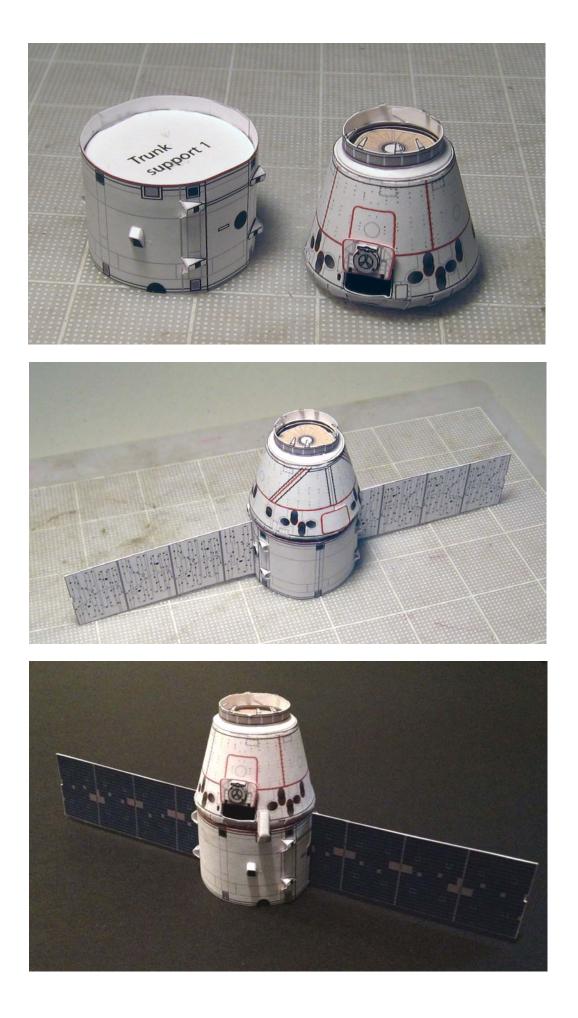

### Connecting Dragon with the trunk

**Building the Solar Panels shrouds** 

http://www.axmpaperspacescalemodels.com/SpaceX.html