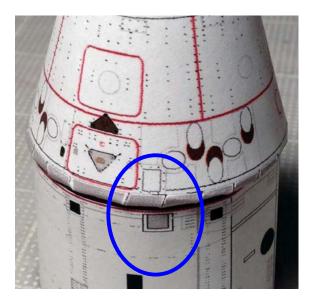

#### **Building the Dragon capsule**

There are 2 versions of the Dragon capsule, one to be displayed on top of the Falcon-9 rocket and the other as in orbital configuration with open hatch.

This photo shows the open hatch capsule.

The assembly for both versions is the same.

The gray area needs to be curved before assembling the capsule. (arrow)

Dragon capsule with open forward hatch in orbital configuration.

Simple Dragon capsule version to be displayed atop of the Falcon-9 rocket.