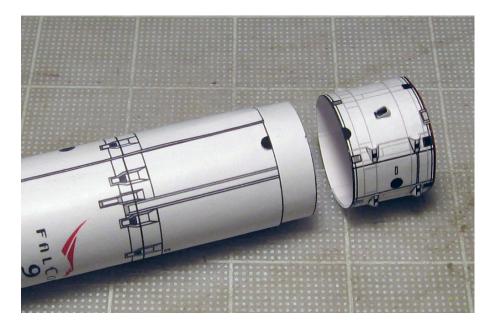

© 2012

# SPACEX "Falcon-9 / Dragon" Instruction Manual





Dragon capsule schematics (both scales)



## Top view of Falcon-9



# NOT TO SCALE

#### **Building the Dragon capsule**



There are 2 versions of the Dragon capsule, one to be displayed on top of the Falcon-9 rocket and the other as in orbital configuration with open hatch.

This photo shows the open hatch capsule.

The assembly for both versions is the same.

The gray area needs to be curved before assembling the capsule. (arrow)







































Dragon capsule with open forward hatch in orbital configuration.



Simple Dragon capsule version to be displayed atop of the Falcon-9 rocket.

### Building the capsule trunk











**Building the Falcon-9 rocket** 































### Connecting Dragon with the trunk











**Building the Solar Panels shrouds** 





















http://www.axmpaperspacescalemodels.com/SpaceX.html