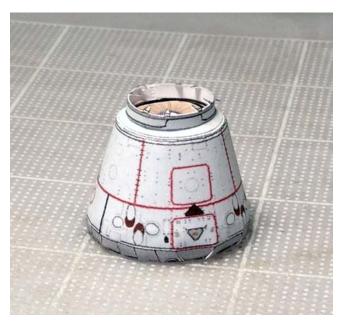

#### **Building the Dragon capsule**

There are 2 versions of the Dragon capsule, one to be displayed on top of the Falcon-9 rocket and the other as in orbital configuration with open hatch.

This photo shows the open hatch capsule.

The assembly for both versions is the same.

The gray area needs to be curved before assembling the capsule. (arrow)

Dragon capsule with open forward hatch in orbital configuration.

Simple Dragon capsule version to be displayed atop of the Falcon-9 rocket.