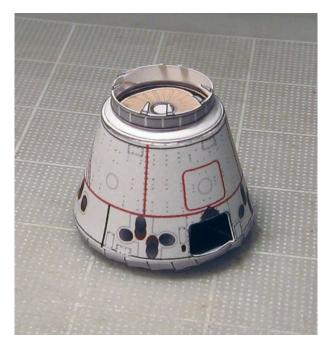

#### **Building the Dragon capsule**

There are 2 versions of the Dragon capsule, one to be displayed on top of the Falcon-9 rocket and the other as in orbital configuration with open hatch.

This photo shows the open hatch capsule.

The assembly for both versions is the same.

The gray area needs to be curved before assembling the capsule. (arrow)

Dragon capsule with open forward hatch in orbital configuration.

Simple Dragon capsule version to be displayed atop of the Falcon-9 rocket.