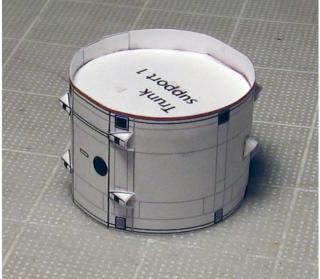

© 2012

# SPACEX "Falcon-9 / Dragon" Instruction Manual





Dragon capsule schematics (both scales)



## Top view of Falcon-9



# NOT TO SCALE

#### **Building the Dragon capsule**



There are 2 versions of the Dragon capsule, one to be displayed on top of the Falcon-9 rocket and the other as in orbital configuration with open hatch.

This photo shows the open hatch capsule.

The assembly for both versions is the same.

The gray area needs to be curved before assembling the capsule. (arrow)







































Dragon capsule with open forward hatch in orbital configuration.



Simple Dragon capsule version to be displayed atop of the Falcon-9 rocket.

### Building the capsule trunk











**Building the Falcon-9 rocket** 































### Connecting Dragon with the trunk











**Building the Solar Panels shrouds** 





















http://www.axmpaperspacescalemodels.com/SpaceX.html