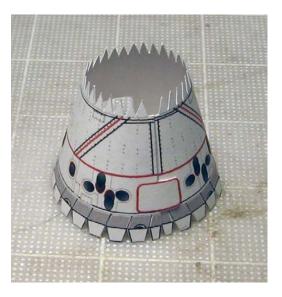

The assembly for both versions is the same.

The gray area needs to be curved before assembling the capsule. (arrow)

Dragon capsule with open forward hatch in orbital configuration.

Simple Dragon capsule version to be displayed atop of the Falcon-9 rocket.