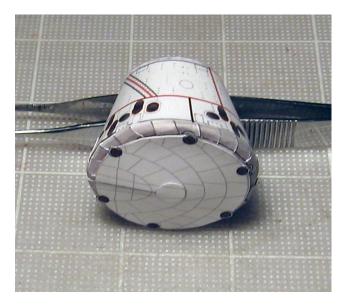

The assembly for both versions is the same.

The gray area needs to be curved before assembling the capsule. (arrow)

Dragon capsule with open forward hatch in orbital configuration.

Simple Dragon capsule version to be displayed atop of the Falcon-9 rocket.