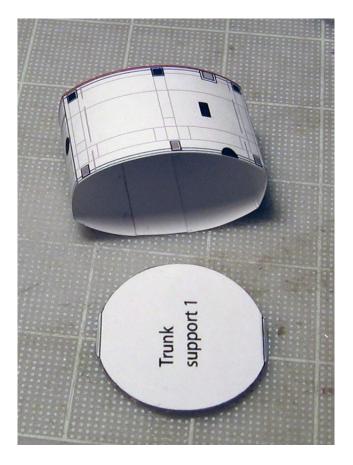

© 2012

# SPACEX "Falcon-9 / Dragon" Instruction Manual





Dragon capsule schematics (both scales)



## Top view of Falcon-9



# NOT TO SCALE

#### **Building the Dragon capsule**



There are 2 versions of the Dragon capsule, one to be displayed on top of the Falcon-9 rocket and the other as in orbital configuration with open hatch.

This photo shows the open hatch capsule.

The assembly for both versions is the same.

The gray area needs to be curved before assembling the capsule. (arrow)







































Dragon capsule with open forward hatch in orbital configuration.



Simple Dragon capsule version to be displayed atop of the Falcon-9 rocket.

### Building the capsule trunk











**Building the Falcon-9 rocket** 































### Connecting Dragon with the trunk











**Building the Solar Panels shrouds** 





















http://www.axmpaperspacescalemodels.com/SpaceX.html