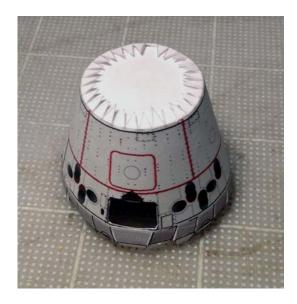

#### **Building the Dragon capsule**

There are 2 versions of the Dragon capsule, one to be displayed on top of the Falcon-9 rocket and the other as in orbital configuration with open hatch.

This photo shows the open hatch capsule.

The assembly for both versions is the same.

The gray area needs to be curved before assembling the capsule. (arrow)

Dragon capsule with open forward hatch in orbital configuration.

Simple Dragon capsule version to be displayed atop of the Falcon-9 rocket.