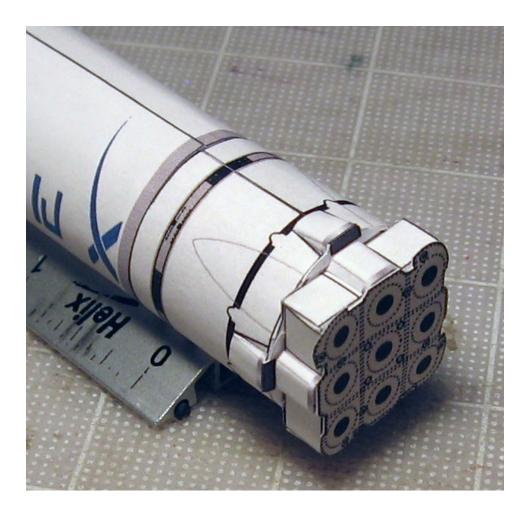

© 2012

# SPACEX "Falcon-9 / Dragon" Instruction Manual





Dragon capsule schematics (both scales)



## Top view of Falcon-9



# NOT TO SCALE

#### **Building the Dragon capsule**



There are 2 versions of the Dragon capsule, one to be displayed on top of the Falcon-9 rocket and the other as in orbital configuration with open hatch.

This photo shows the open hatch capsule.

The assembly for both versions is the same.

The gray area needs to be curved before assembling the capsule. (arrow)







































Dragon capsule with open forward hatch in orbital configuration.



Simple Dragon capsule version to be displayed atop of the Falcon-9 rocket.

### Building the capsule trunk











**Building the Falcon-9 rocket** 































### Connecting Dragon with the trunk











**Building the Solar Panels shrouds** 





















http://www.axmpaperspacescalemodels.com/SpaceX.html