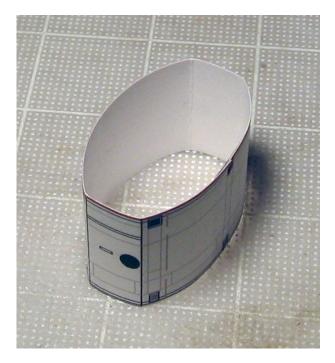

The assembly for both versions is the same.

The gray area needs to be curved before assembling the capsule. (arrow)

Dragon capsule with open forward hatch in orbital configuration.

Simple Dragon capsule version to be displayed atop of the Falcon-9 rocket.

### Building the capsule trunk

**Building the Falcon-9 rocket** 