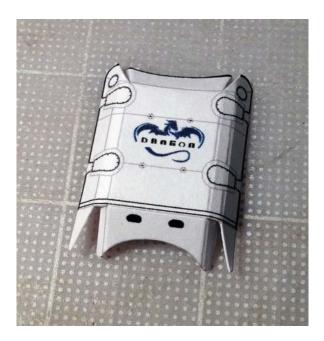

hematics (both scales)



## Top view of Falcon-9



# NOT TO SCALE

#### **Building the Dragon capsule**



There are 2 versions of the Dragon capsule, one to be displayed on top of the Falcon-9 rocket and the other as in orbital configuration with open hatch.

This photo shows the open hatch capsule.

The assembly for both versions is the same.

The gray area needs to be curved before assembling the capsule. (arrow)







































Dragon capsule with open forward hatch in orbital configuration.



Simple Dragon capsule version to be displayed atop of the Falcon-9 rocket.

### Building the capsule trunk











**Building the Falcon-9 rocket** 































### Connecting Dragon with the trunk











**Building the Solar Panels shrouds** 





















http://www.axmpaperspacescalemodels.com/SpaceX.html