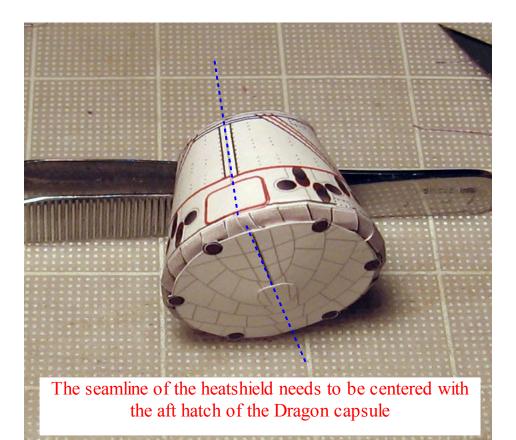

The assembly for both versions is the same.

The gray area needs to be curved before assembling the capsule. (arrow)

Dragon capsule with open forward hatch in orbital configuration.

Simple Dragon capsule version to be displayed atop of the Falcon-9 rocket.