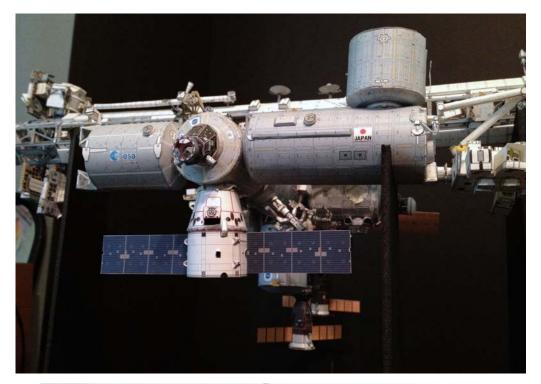

The assembly for both versions is the same.

The gray area needs to be curved before assembling the capsule. (arrow)

Dragon capsule with open forward hatch in orbital configuration.

Simple Dragon capsule version to be displayed atop of the Falcon-9 rocket.