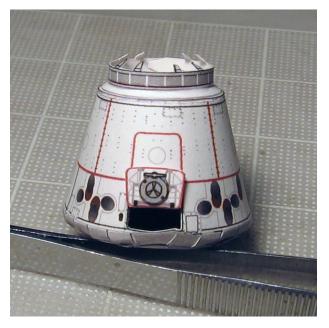

#### **Building the Dragon capsule**

There are 2 versions of the Dragon capsule, one to be displayed on top of the Falcon-9 rocket and the other as in orbital configuration with open hatch.

This photo shows the open hatch capsule.

The assembly for both versions is the same.

The gray area needs to be curved before assembling the capsule. (arrow)

Dragon capsule with open forward hatch in orbital configuration.

Simple Dragon capsule version to be displayed atop of the Falcon-9 rocket.