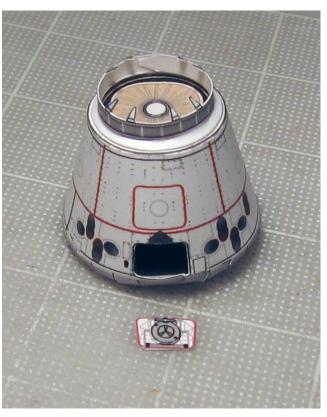

The assembly for both versions is the same.

The gray area needs to be curved before assembling the capsule. (arrow)

Dragon capsule with open forward hatch in orbital configuration.

Simple Dragon capsule version to be displayed atop of the Falcon-9 rocket.