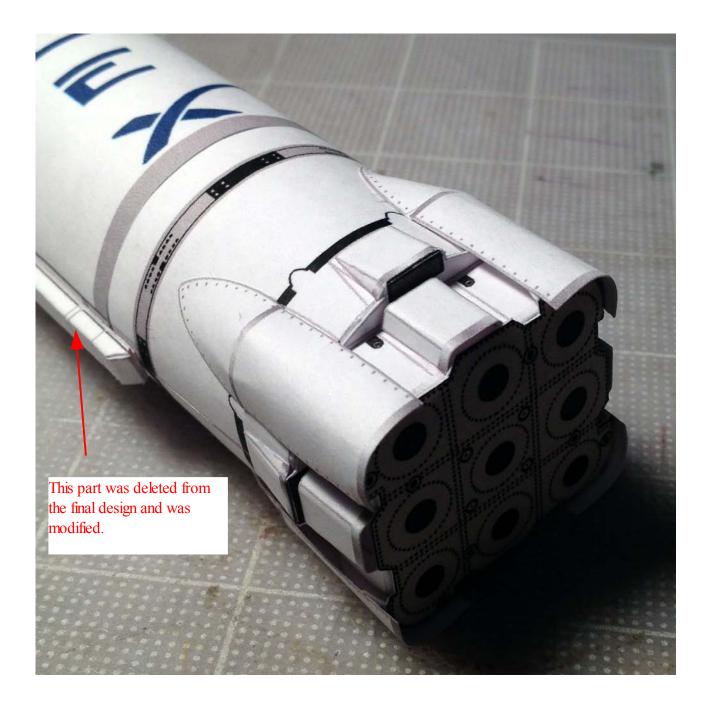

© 2012

# SPACEX "Falcon-9 / Dragon" Instruction Manual





Dragon capsule schematics (both scales)



## Top view of Falcon-9



# NOT TO SCALE

#### **Building the Dragon capsule**



There are 2 versions of the Dragon capsule, one to be displayed on top of the Falcon-9 rocket and the other as in orbital configuration with open hatch.

This photo shows the open hatch capsule.

The assembly for both versions is the same.

The gray area needs to be curved before assembling the capsule. (arrow)







































Dragon capsule with open forward hatch in orbital configuration.



Simple Dragon capsule version to be displayed atop of the Falcon-9 rocket.

### Building the capsule trunk











**Building the Falcon-9 rocket** 































### Connecting Dragon with the trunk











**Building the Solar Panels shrouds** 





















http://www.axmpaperspacescalemodels.com/SpaceX.html