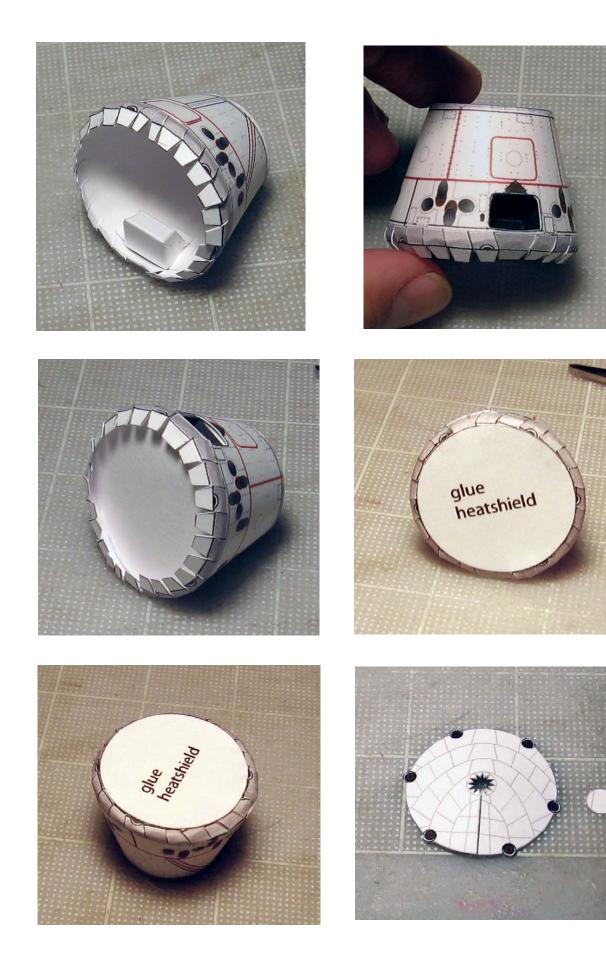

The assembly for both versions is the same.

The gray area needs to be curved before assembling the capsule. (arrow)

Dragon capsule with open forward hatch in orbital configuration.

Simple Dragon capsule version to be displayed atop of the Falcon-9 rocket.

### Building the capsule trunk

**Building the Falcon-9 rocket** 