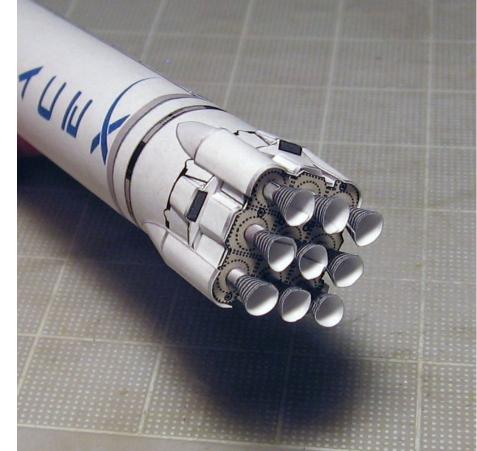

© 2012

# SPACEX "Falcon-9 / Dragon" Instruction Manual





Dragon capsule schematics (both scales)



## Top view of Falcon-9



# NOT TO SCALE

#### **Building the Dragon capsule**



There are 2 versions of the Dragon capsule, one to be displayed on top of the Falcon-9 rocket and the other as in orbital configuration with open hatch.

This photo shows the open hatch capsule.

The assembly for both versions is the same.

The gray area needs to be curved before assembling the capsule. (arrow)







































Dragon capsule with open forward hatch in orbital configuration.



Simple Dragon capsule version to be displayed atop of the Falcon-9 rocket.

### Building the capsule trunk











**Building the Falcon-9 rocket** 































### Connecting Dragon with the trunk











**Building the Solar Panels shrouds** 





















http://www.axmpaperspacescalemodels.com/SpaceX.html