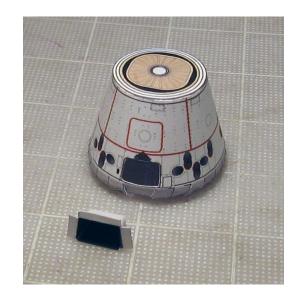

The assembly for both versions is the same.

The gray area needs to be curved before assembling the capsule. (arrow)

Dragon capsule with open forward hatch in orbital configuration.

Simple Dragon capsule version to be displayed atop of the Falcon-9 rocket.