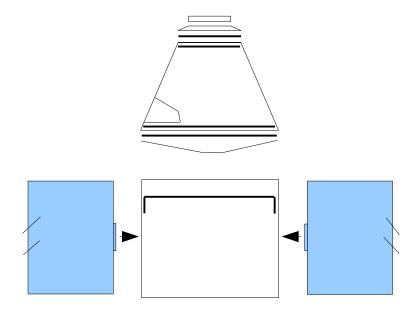

The assembly for both versions is the same.

The gray area needs to be curved before assembling the capsule. (arrow)

Dragon capsule with open forward hatch in orbital configuration.

Simple Dragon capsule version to be displayed atop of the Falcon-9 rocket.

### Connecting Dragon with the trunk

**Building the Solar Panels shrouds** 

http://www.axmpaperspacescalemodels.com/SpaceX.html