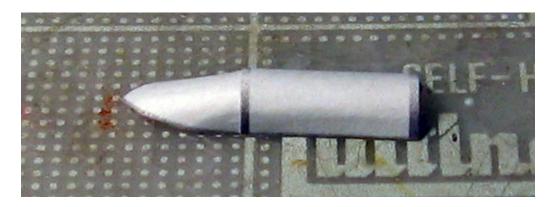

© 2012

# SPACEX "Falcon-9 / Dragon" Instruction Manual





Dragon capsule schematics (both scales)



## Top view of Falcon-9



# NOT TO SCALE

#### **Building the Dragon capsule**



There are 2 versions of the Dragon capsule, one to be displayed on top of the Falcon-9 rocket and the other as in orbital configuration with open hatch.

This photo shows the open hatch capsule.

The assembly for both versions is the same.

The gray area needs to be curved before assembling the capsule. (arrow)







































Dragon capsule with open forward hatch in orbital configuration.



Simple Dragon capsule version to be displayed atop of the Falcon-9 rocket.

### Building the capsule trunk











**Building the Falcon-9 rocket** 































### Connecting Dragon with the trunk











**Building the Solar Panels shrouds** 





















http://www.axmpaperspacescalemodels.com/SpaceX.html