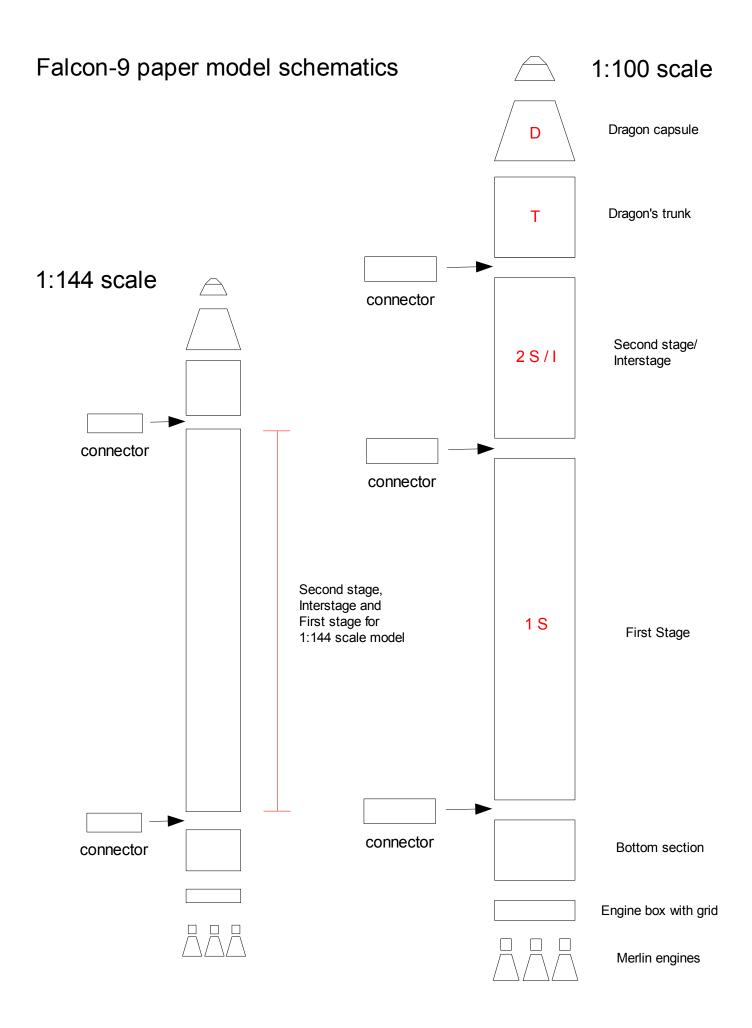

## Top view of Falcon-9

# NOT TO SCALE

### Building the capsule trunk

**Building the Falcon-9 rocket** 