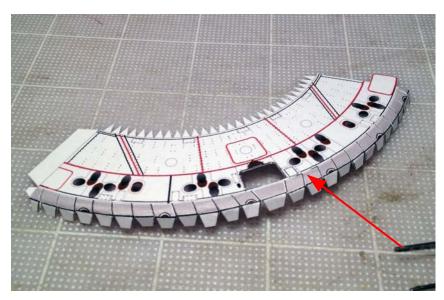

The assembly for both versions is the same.

The gray area needs to be curved before assembling the capsule. (arrow)

Dragon capsule with open forward hatch in orbital configuration.

Simple Dragon capsule version to be displayed atop of the Falcon-9 rocket.