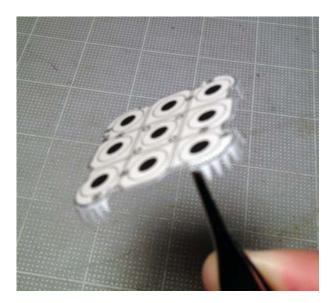

© 2012

# SPACEX "Falcon-9 / Dragon" Instruction Manual





Dragon capsule schematics (both scales)



## Top view of Falcon-9



# NOT TO SCALE

#### **Building the Dragon capsule**



There are 2 versions of the Dragon capsule, one to be displayed on top of the Falcon-9 rocket and the other as in orbital configuration with open hatch.

This photo shows the open hatch capsule.

The assembly for both versions is the same.

The gray area needs to be curved before assembling the capsule. (arrow)







































Dragon capsule with open forward hatch in orbital configuration.



Simple Dragon capsule version to be displayed atop of the Falcon-9 rocket.

### Building the capsule trunk











**Building the Falcon-9 rocket** 































### Connecting Dragon with the trunk











**Building the Solar Panels shrouds** 





















http://www.axmpaperspacescalemodels.com/SpaceX.html