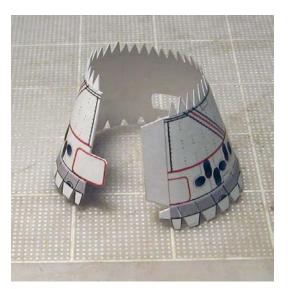

#### **Building the Dragon capsule**

There are 2 versions of the Dragon capsule, one to be displayed on top of the Falcon-9 rocket and the other as in orbital configuration with open hatch.

This photo shows the open hatch capsule.

The assembly for both versions is the same.

The gray area needs to be curved before assembling the capsule. (arrow)

Dragon capsule with open forward hatch in orbital configuration.

Simple Dragon capsule version to be displayed atop of the Falcon-9 rocket.