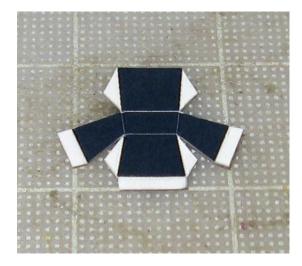

© 2012

# SPACEX "Falcon-9 / Dragon" Instruction Manual





Dragon capsule schematics (both scales)



## Top view of Falcon-9



# NOT TO SCALE

#### **Building the Dragon capsule**



There are 2 versions of the Dragon capsule, one to be displayed on top of the Falcon-9 rocket and the other as in orbital configuration with open hatch.

This photo shows the open hatch capsule.

The assembly for both versions is the same.

The gray area needs to be curved before assembling the capsule. (arrow)







































Dragon capsule with open forward hatch in orbital configuration.



Simple Dragon capsule version to be displayed atop of the Falcon-9 rocket.

### Building the capsule trunk











**Building the Falcon-9 rocket** 































### Connecting Dragon with the trunk











**Building the Solar Panels shrouds** 





















http://www.axmpaperspacescalemodels.com/SpaceX.html