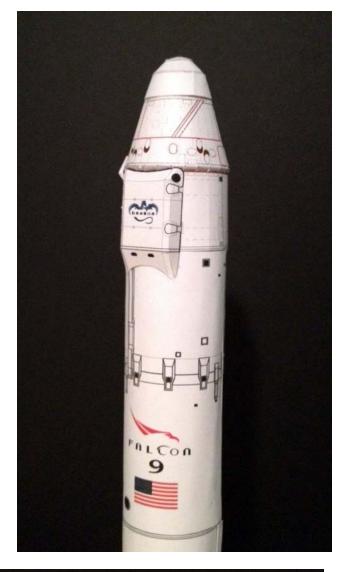

#### **Building the Dragon capsule**

There are 2 versions of the Dragon capsule, one to be displayed on top of the Falcon-9 rocket and the other as in orbital configuration with open hatch.

This photo shows the open hatch capsule.

The assembly for both versions is the same.

The gray area needs to be curved before assembling the capsule. (arrow)

Dragon capsule with open forward hatch in orbital configuration.

Simple Dragon capsule version to be displayed atop of the Falcon-9 rocket.