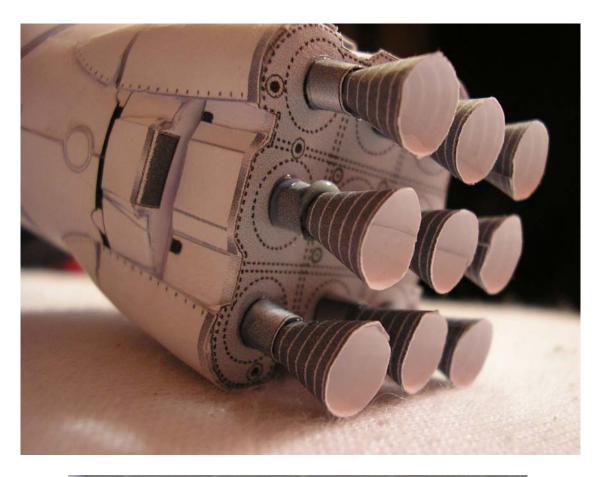

© 2012

# SPACEX "Falcon-9 / Dragon" Instruction Manual





Dragon capsule schematics (both scales)



## Top view of Falcon-9



# NOT TO SCALE

#### **Building the Dragon capsule**



There are 2 versions of the Dragon capsule, one to be displayed on top of the Falcon-9 rocket and the other as in orbital configuration with open hatch.

This photo shows the open hatch capsule.

The assembly for both versions is the same.

The gray area needs to be curved before assembling the capsule. (arrow)







































Dragon capsule with open forward hatch in orbital configuration.



Simple Dragon capsule version to be displayed atop of the Falcon-9 rocket.

### Building the capsule trunk











**Building the Falcon-9 rocket** 































### Connecting Dragon with the trunk











**Building the Solar Panels shrouds** 





















http://www.axmpaperspacescalemodels.com/SpaceX.html