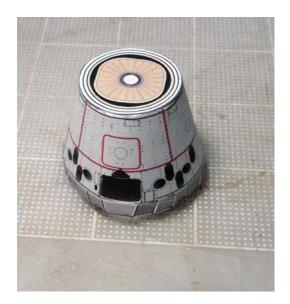

#### **Building the Dragon capsule**

There are 2 versions of the Dragon capsule, one to be displayed on top of the Falcon-9 rocket and the other as in orbital configuration with open hatch.

This photo shows the open hatch capsule.

The assembly for both versions is the same.

The gray area needs to be curved before assembling the capsule. (arrow)

Dragon capsule with open forward hatch in orbital configuration.

Simple Dragon capsule version to be displayed atop of the Falcon-9 rocket.