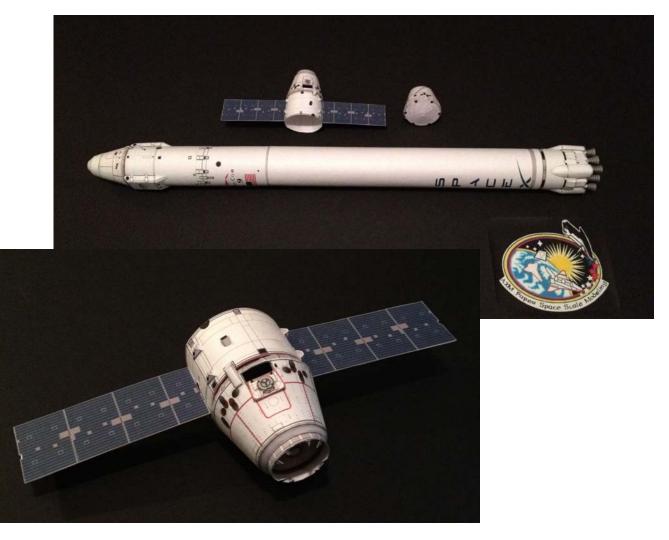

# SPACEX "Falcon-9 / Dragon" Instruction Manual

Dragon capsule schematics (both scales)

#### **Building the Dragon capsule**

There are 2 versions of the Dragon capsule, one to be displayed on top of the Falcon-9 rocket and the other as in orbital configuration with open hatch.

This photo shows the open hatch capsule.

The assembly for both versions is the same.

The gray area needs to be curved before assembling the capsule. (arrow)

Dragon capsule with open forward hatch in orbital configuration.

Simple Dragon capsule version to be displayed atop of the Falcon-9 rocket.