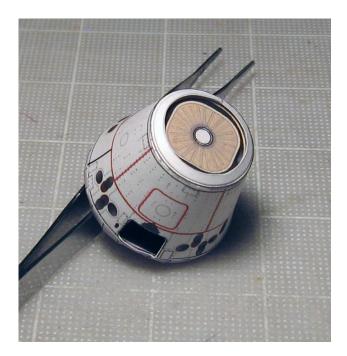

#### **Building the Dragon capsule**

There are 2 versions of the Dragon capsule, one to be displayed on top of the Falcon-9 rocket and the other as in orbital configuration with open hatch.

This photo shows the open hatch capsule.

The assembly for both versions is the same.

The gray area needs to be curved before assembling the capsule. (arrow)

Dragon capsule with open forward hatch in orbital configuration.

Simple Dragon capsule version to be displayed atop of the Falcon-9 rocket.