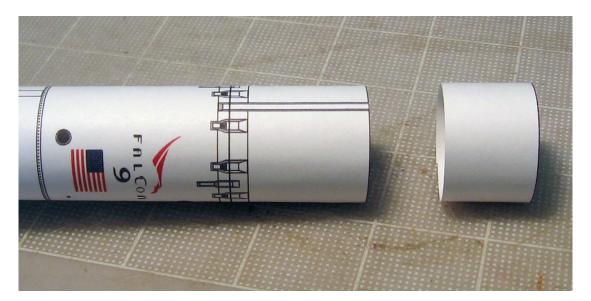

© 2012

# SPACEX "Falcon-9 / Dragon" Instruction Manual





Dragon capsule schematics (both scales)



## Top view of Falcon-9



# NOT TO SCALE

#### **Building the Dragon capsule**



There are 2 versions of the Dragon capsule, one to be displayed on top of the Falcon-9 rocket and the other as in orbital configuration with open hatch.

This photo shows the open hatch capsule.

The assembly for both versions is the same.

The gray area needs to be curved before assembling the capsule. (arrow)







































Dragon capsule with open forward hatch in orbital configuration.



Simple Dragon capsule version to be displayed atop of the Falcon-9 rocket.

### Building the capsule trunk











**Building the Falcon-9 rocket** 































### Connecting Dragon with the trunk











**Building the Solar Panels shrouds** 





















http://www.axmpaperspacescalemodels.com/SpaceX.html