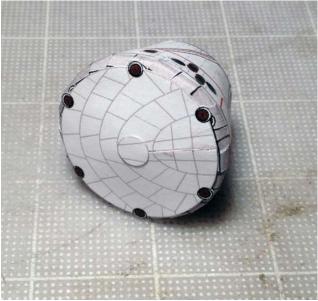

The assembly for both versions is the same.

The gray area needs to be curved before assembling the capsule. (arrow)

Dragon capsule with open forward hatch in orbital configuration.

Simple Dragon capsule version to be displayed atop of the Falcon-9 rocket.