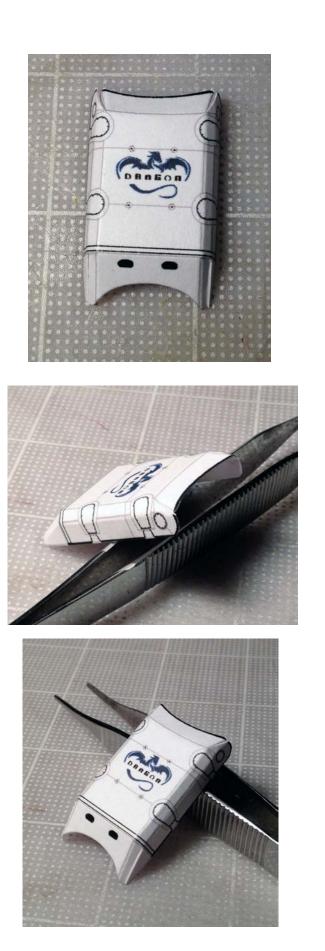

#### **Building the Dragon capsule**

There are 2 versions of the Dragon capsule, one to be displayed on top of the Falcon-9 rocket and the other as in orbital configuration with open hatch.

This photo shows the open hatch capsule.

The assembly for both versions is the same.

The gray area needs to be curved before assembling the capsule. (arrow)

Dragon capsule with open forward hatch in orbital configuration.

Simple Dragon capsule version to be displayed atop of the Falcon-9 rocket.