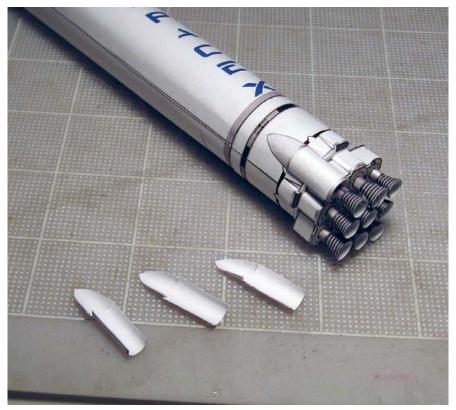

© 2012

# SPACEX "Falcon-9 / Dragon" Instruction Manual





Dragon capsule schematics (both scales)



## Top view of Falcon-9



# NOT TO SCALE

#### **Building the Dragon capsule**



There are 2 versions of the Dragon capsule, one to be displayed on top of the Falcon-9 rocket and the other as in orbital configuration with open hatch.

This photo shows the open hatch capsule.

The assembly for both versions is the same.

The gray area needs to be curved before assembling the capsule. (arrow)







































Dragon capsule with open forward hatch in orbital configuration.



Simple Dragon capsule version to be displayed atop of the Falcon-9 rocket.

### Building the capsule trunk











**Building the Falcon-9 rocket** 































### Connecting Dragon with the trunk











**Building the Solar Panels shrouds** 





















http://www.axmpaperspacescalemodels.com/SpaceX.html