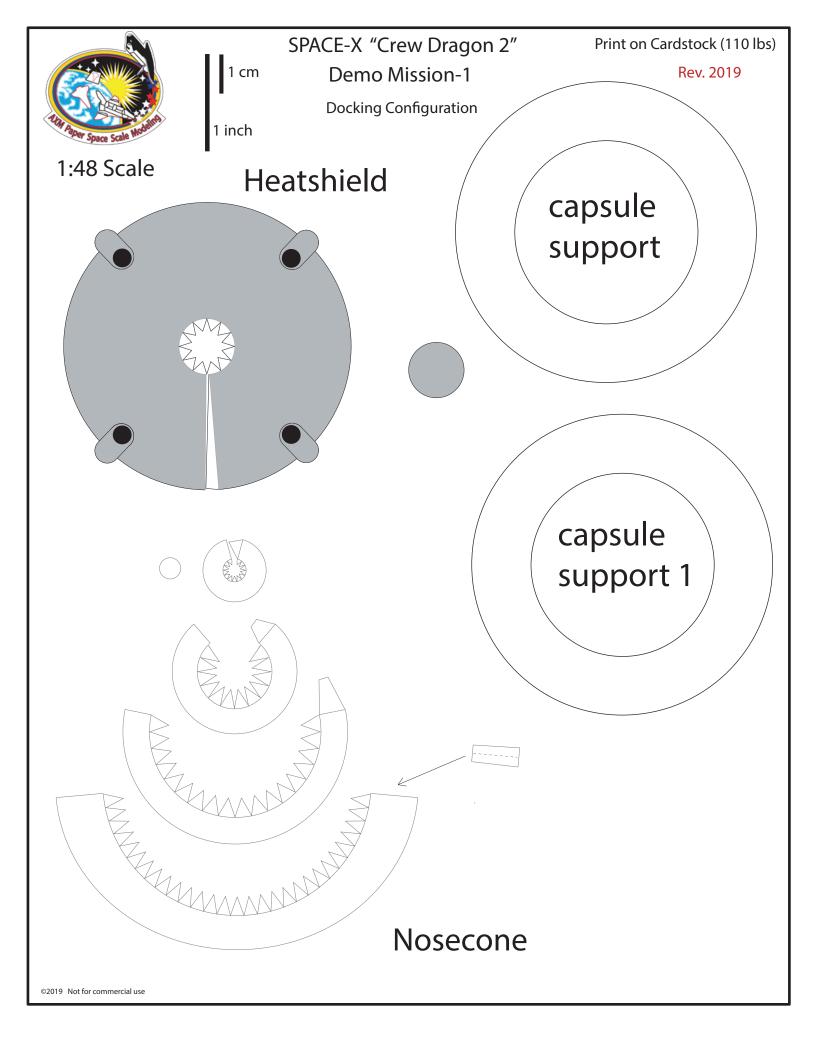

# SPACE-X "Crew Dragon 2" Demo Mission-1 Capsule

Print on Cardstock (110 lbs)

**Docking Configuration** 

1:48 Scale