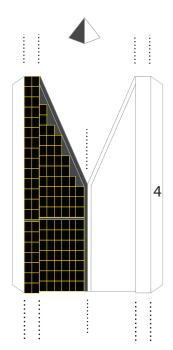

#### Trunk Fins

1:48 Scale

| Print on Cardstock (110 lbs | Print | on | Card | lstock | (11 | 0 lbs |
|-----------------------------|-------|----|------|--------|-----|-------|
|-----------------------------|-------|----|------|--------|-----|-------|