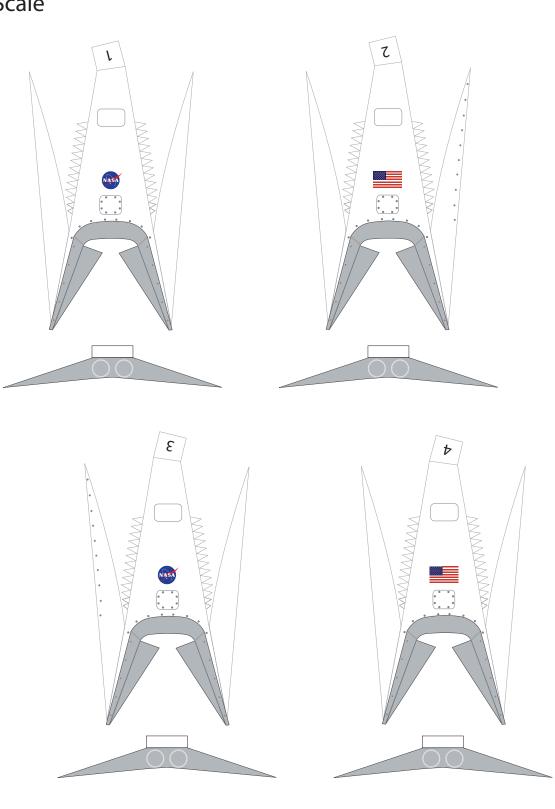

# SPACE-X "Crew Dragon 2" Demo Mission-1 Configuration Super Draco Covers

Print on Cardstock (110 lbs)

Rev. 4

©2019 Not for commercial use