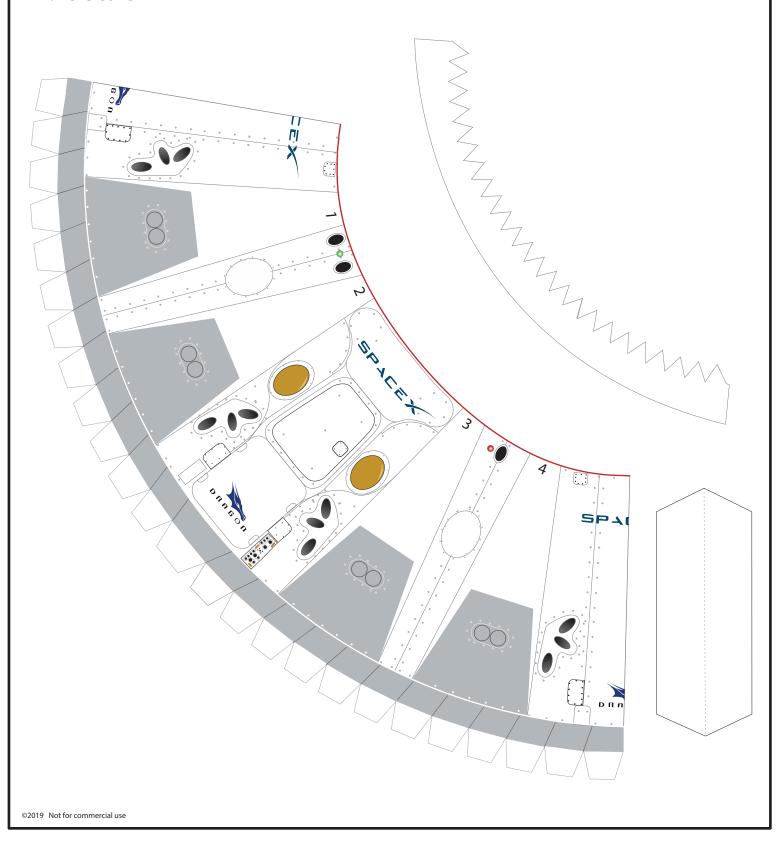

# SPACE-X "Crew Dragon 2" Print on Cardstock (110 lbs) Demo Mission-1 Configuration