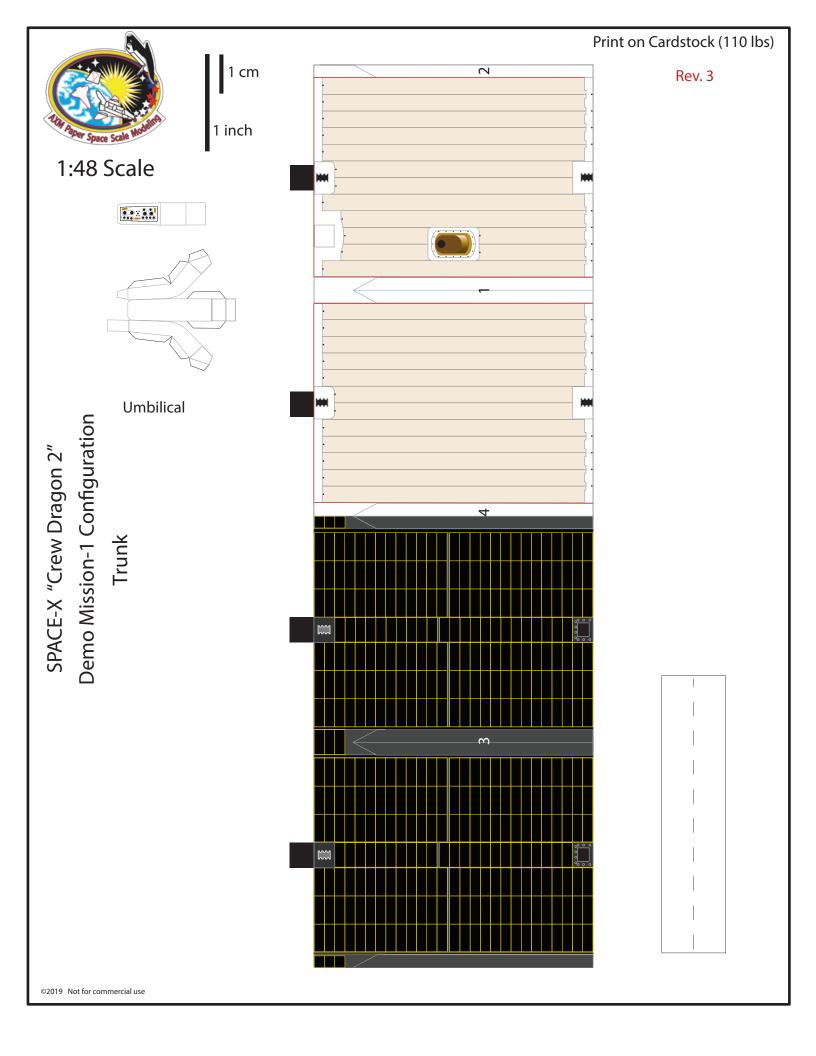

# SPACE-X "Crew Dragon 2" Print on Cardstock (110 lbs) Demo Mission-1 Configuration