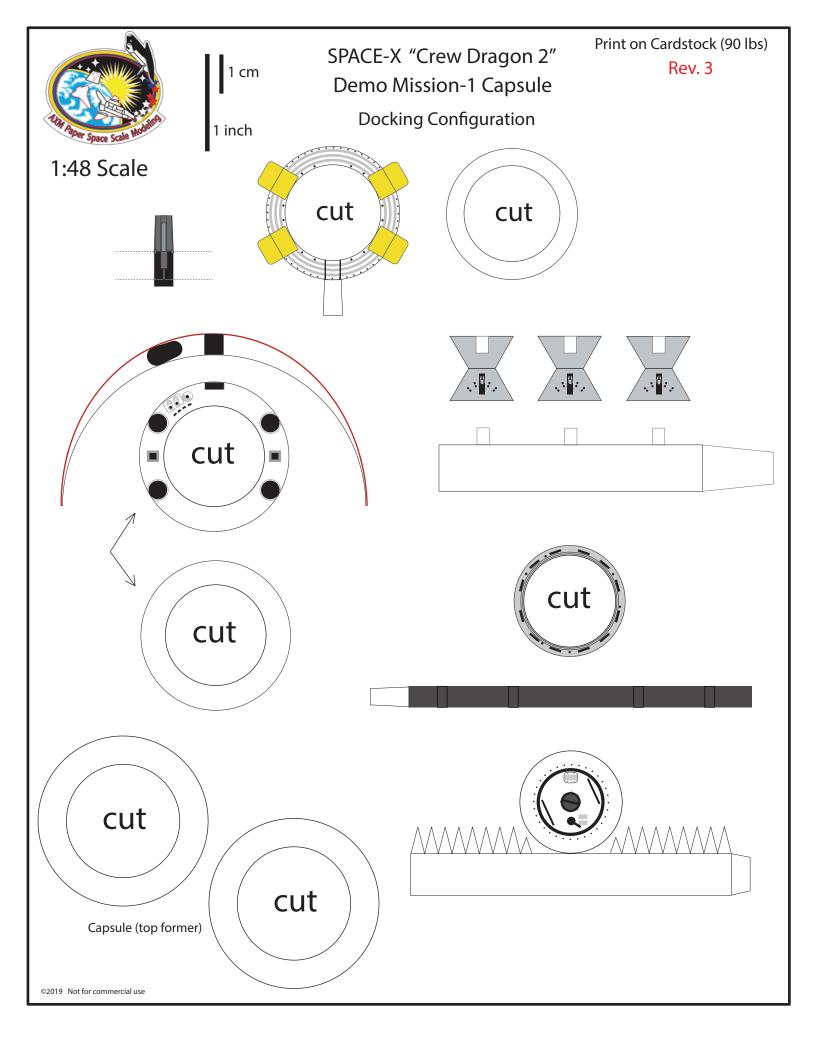

# SPACE-X "Crew Dragon 2" Demo Mission-1 Capsule

Print on Cardstock (110 lbs)

**Docking Configuration** 

1:48 Scale