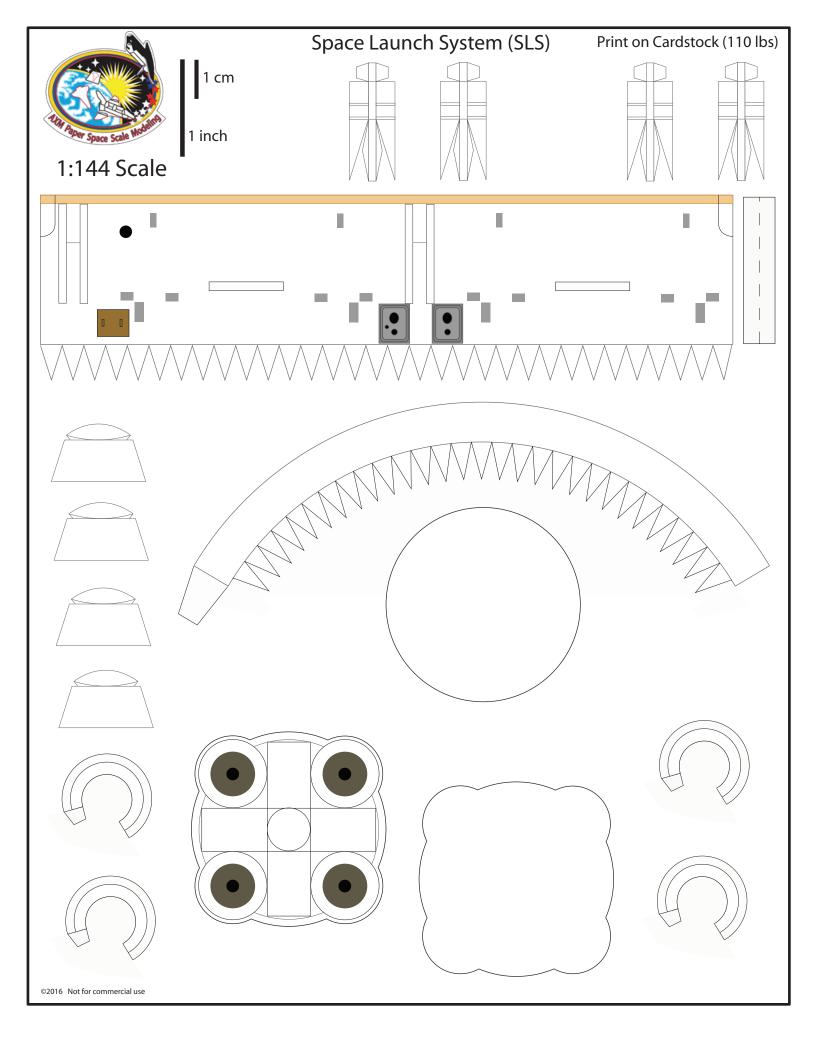

| 1 cm<br>1 inch<br>1:144 Scale | Space Launch System (SLS) | Print on Cardstock (110 lbs) |
|-------------------------------|---------------------------|------------------------------|
|                               |                           |                              |
|                               | Interstage                |                              |
|                               | Core Stage                |                              |
|                               | Core Stage                |                              |
|                               | Engine section            |                              |
|                               |                           |                              |
| ©2016 Not for commercial use  |                           |                              |