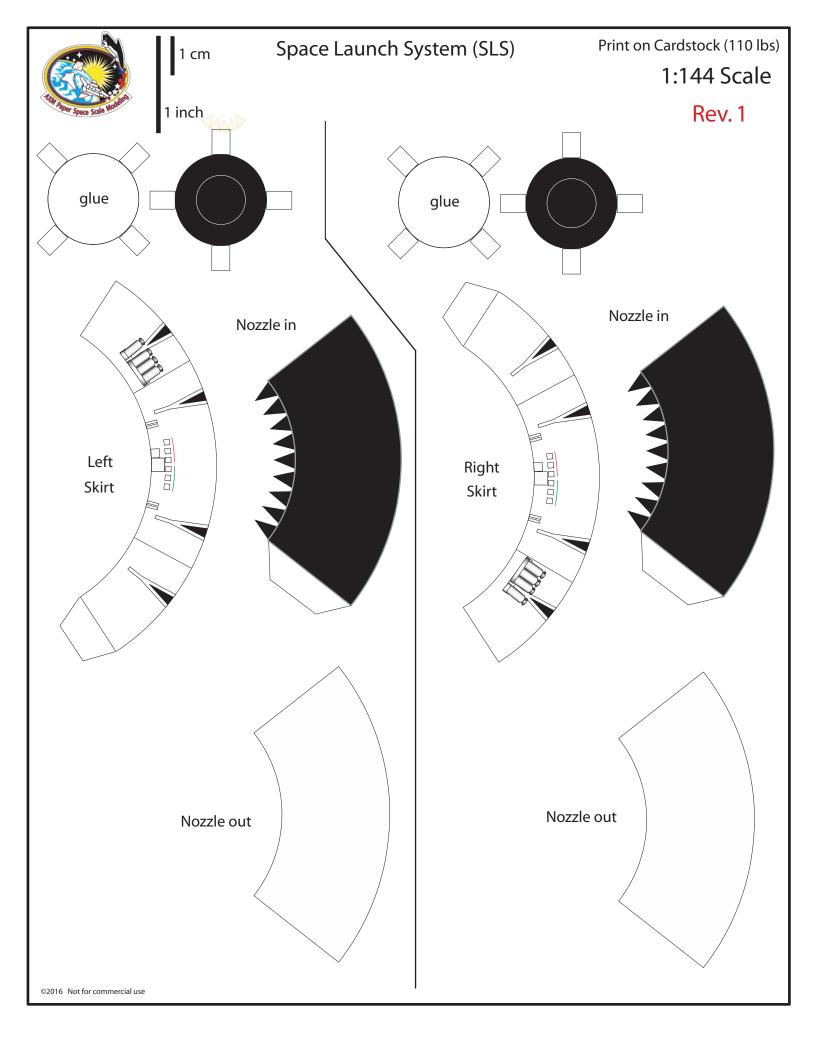

|                   | Space Launch System | า (SLS) | 1:144 Scale | Print on colored car | dstock |
|-------------------|---------------------|---------|-------------|----------------------|--------|
| 1 cm<br>1 inch    |                     |         |             |                      |        |
|                   |                     |         |             |                      |        |
|                   | R                   |         |             |                      |        |
| ©2016 Not for con | nmercial use        |         |             |                      |        |