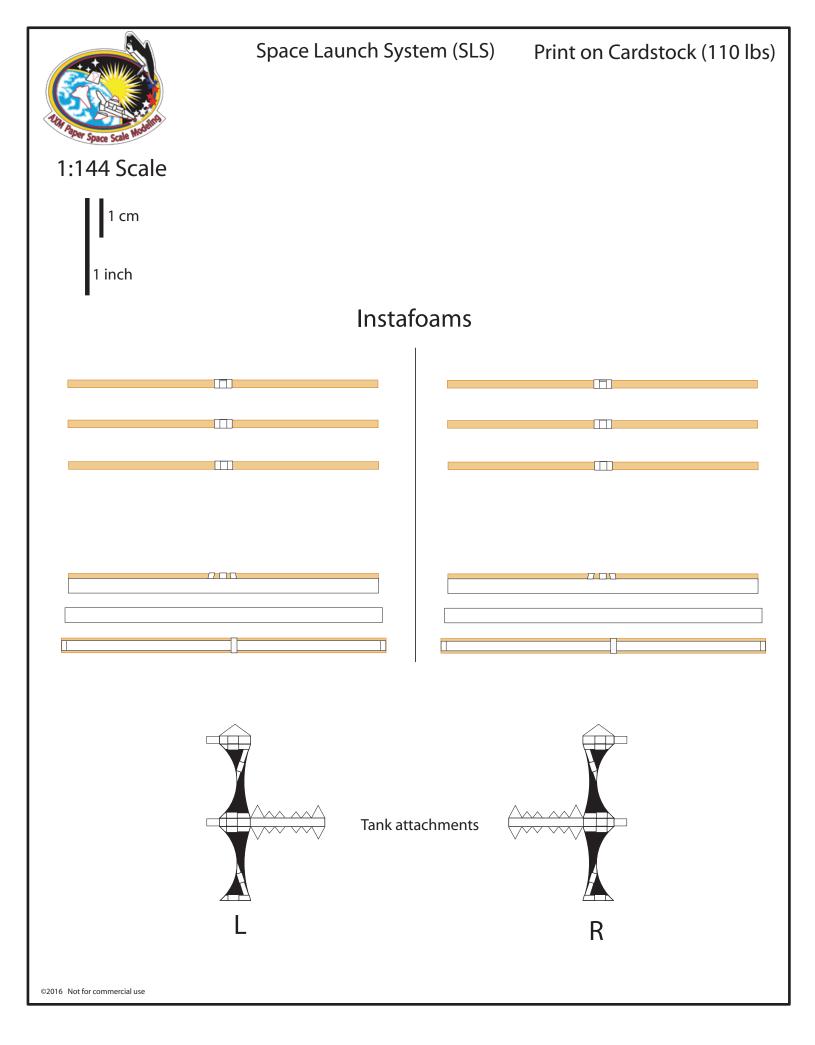

|       | Space Launch System (SLS) | 1:144 Scale | Print on colored cardstock |
|-------|---------------------------|-------------|----------------------------|
|       |                           |             |                            |
|       |                           |             |                            |
|       |                           |             |                            |
|       |                           |             |                            |
|       |                           |             |                            |
|       |                           |             |                            |
|       |                           |             |                            |
|       |                           |             |                            |
|       |                           |             |                            |
|       |                           |             |                            |
|       |                           |             |                            |
|       |                           |             |                            |
|       |                           |             |                            |
|       |                           |             |                            |
|       |                           |             |                            |
|       |                           |             |                            |
|       |                           |             |                            |
|       |                           |             |                            |
|       |                           |             |                            |
|       |                           |             |                            |
| @2016 | lot for commercial use    |             |                            |