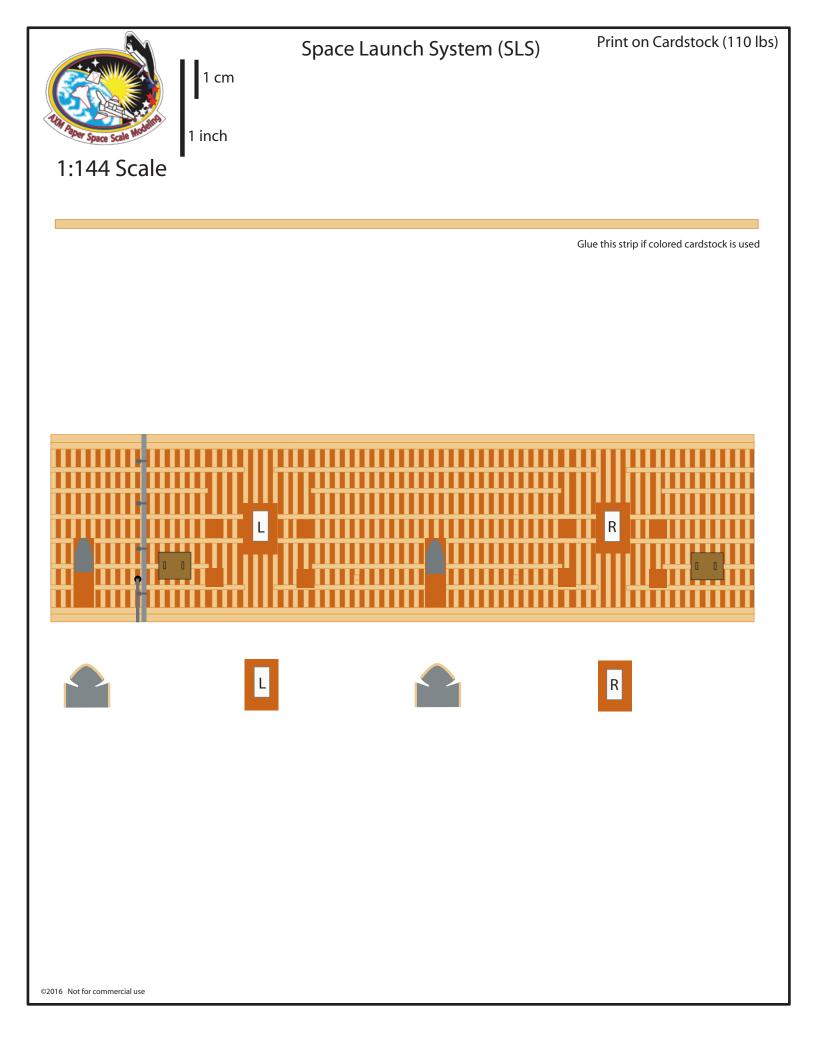

|                   | Space Launch System | า (SLS) | 1:144 Scale | Print on colored car | dstock |
|-------------------|---------------------|---------|-------------|----------------------|--------|
| 1 cm<br>1 inch    |                     |         |             |                      |        |
|                   |                     |         |             |                      |        |
|                   | R                   |         |             |                      |        |
| ©2016 Not for con | nmercial use        |         |             |                      |        |