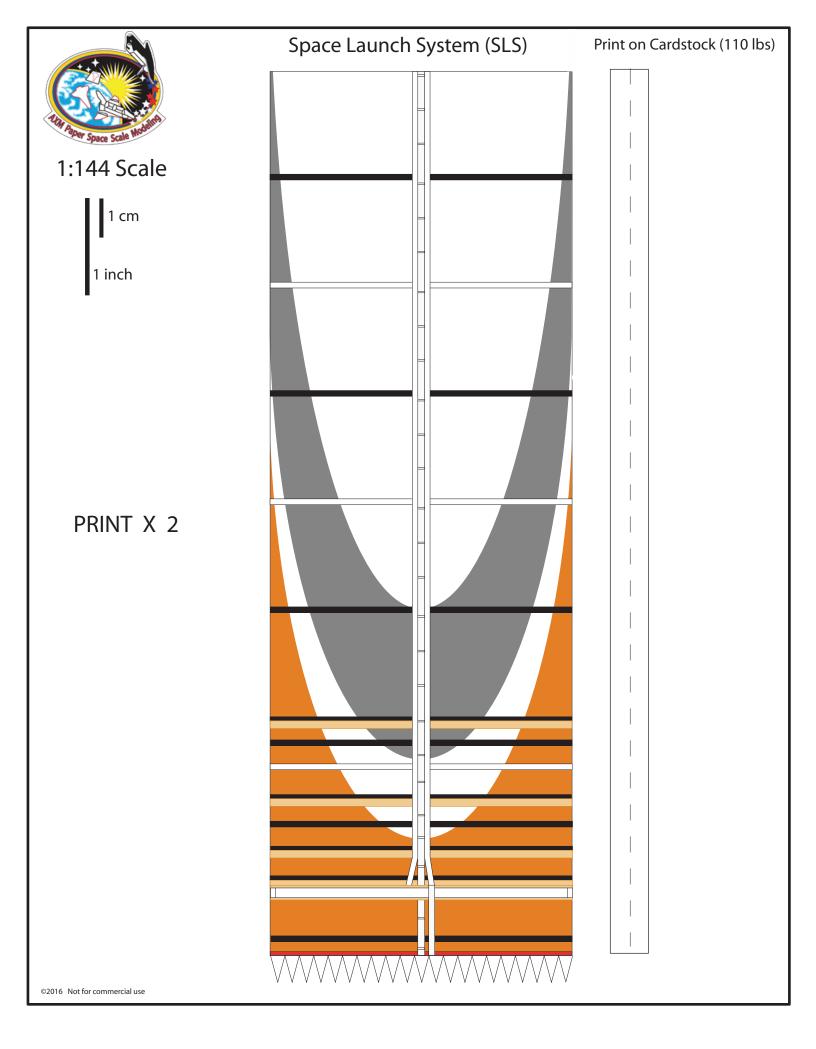

| 1 cm<br>1 inch<br>1:144 Scale | Space Launch System (SLS) | Print on Cardstock (110 lbs) |
|-------------------------------|---------------------------|------------------------------|
|                               |                           |                              |
|                               | Interstage                |                              |
|                               | Core Stage                |                              |
|                               | Core Stage                |                              |
|                               | Engine section            |                              |
|                               |                           |                              |
| ©2016 Not for commercial use  |                           |                              |