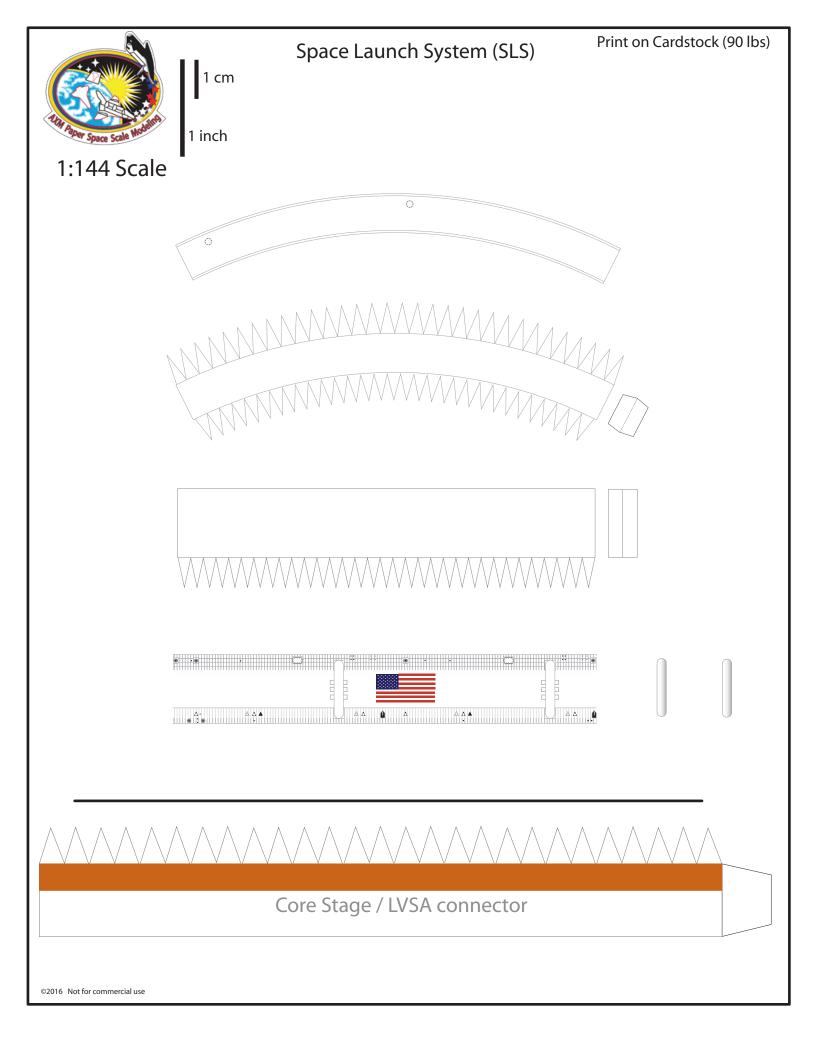

| 1 cm<br>1 inch<br>1:144 Scale | Space Launch System (SLS) | Print on Cardstock (110 lbs) |
|-------------------------------|---------------------------|------------------------------|
|                               |                           |                              |
|                               | Interstage                |                              |
|                               | Core Stage                |                              |
|                               | Core Stage                |                              |
|                               | Engine section            |                              |
|                               |                           |                              |
| ©2016 Not for commercial use  |                           |                              |