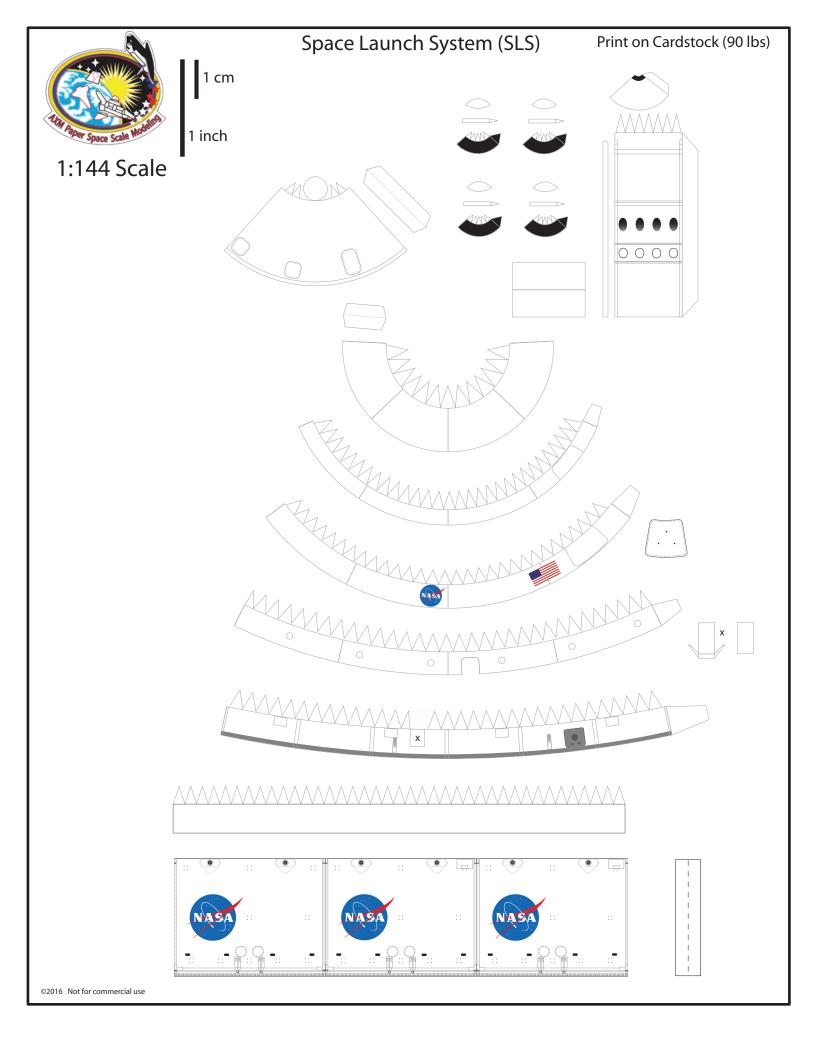

| 1 cm<br>1 inch<br>1:144 Scale | Space Launch System (SLS) | Print on Cardstock (110 lbs) |
|-------------------------------|---------------------------|------------------------------|
|                               |                           |                              |
|                               | Interstage                |                              |
|                               | Core Stage                |                              |
|                               | Core Stage                |                              |
|                               | Engine section            |                              |
|                               |                           |                              |
| ©2016 Not for commercial use  |                           |                              |