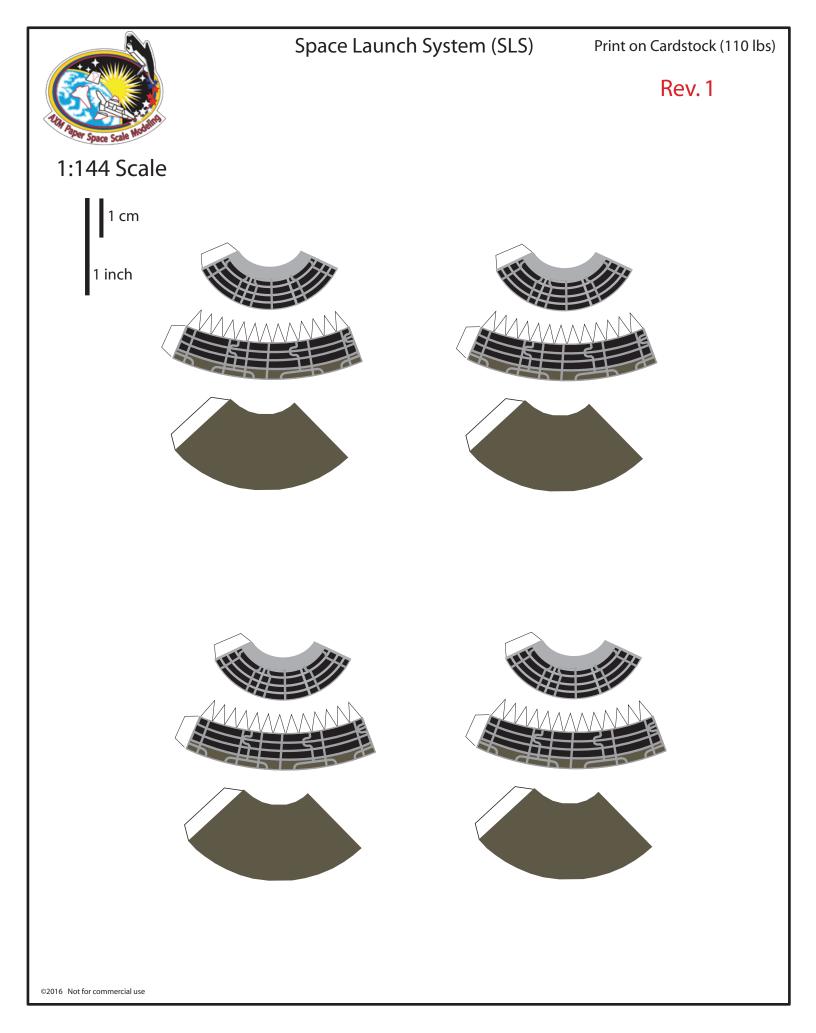

| 1 cm<br>1 inch<br>1:144 Scale | Space Launch System (SLS) | Print on Cardstock (110 lbs) |
|-------------------------------|---------------------------|------------------------------|
|                               |                           |                              |
|                               | Interstage                |                              |
|                               | Core Stage                |                              |
|                               | Core Stage                |                              |
|                               | Engine section            |                              |
|                               |                           |                              |
| ©2016 Not for commercial use  |                           |                              |