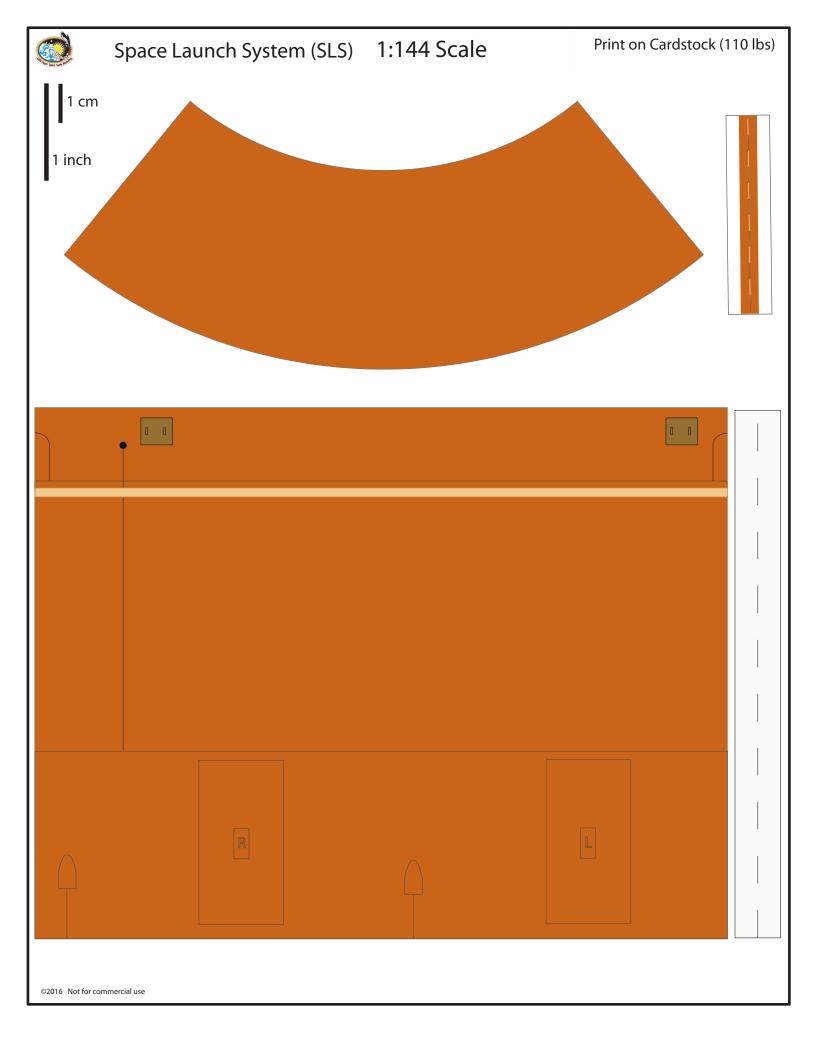

|                   | Space Launch System | า (SLS) | 1:144 Scale | Print on colored car | dstock |
|-------------------|---------------------|---------|-------------|----------------------|--------|
| 1 cm<br>1 inch    |                     |         |             |                      |        |
|                   |                     |         |             |                      |        |
|                   | R                   |         |             |                      |        |
| ©2016 Not for con | nmercial use        |         |             |                      |        |