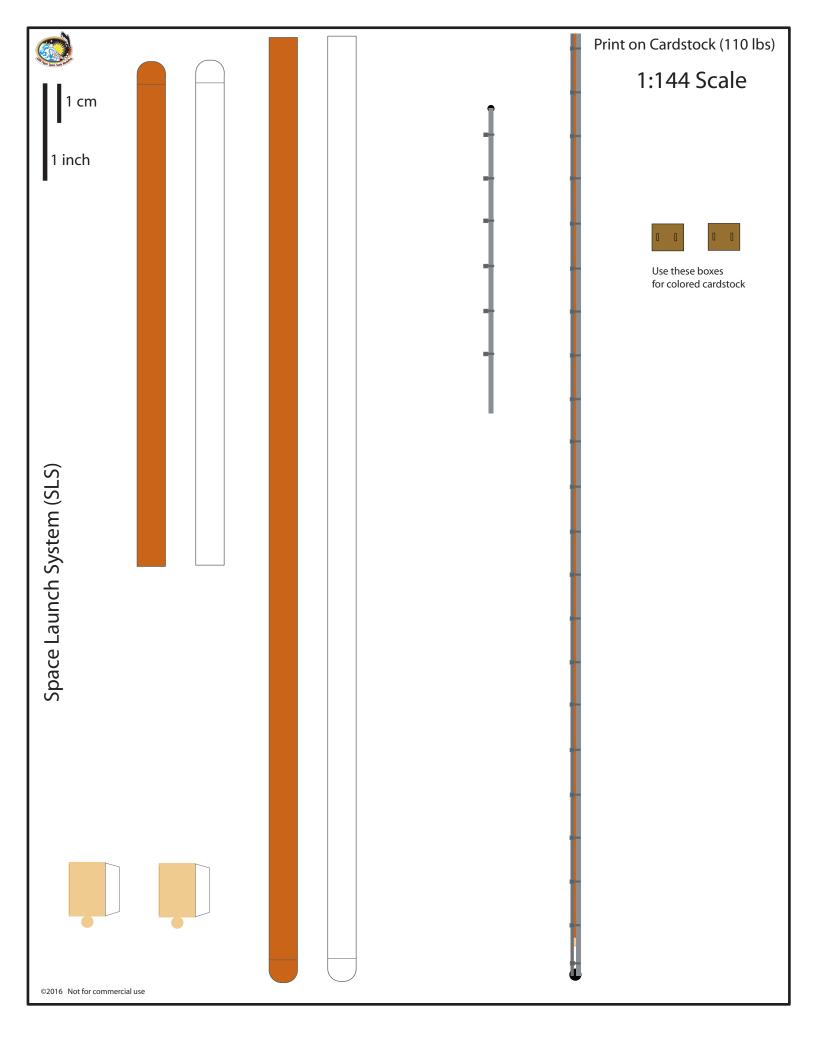

|       | Space Launch System (SLS) | 1:144 Scale | Print on colored cardstock |
|-------|---------------------------|-------------|----------------------------|
|       |                           |             |                            |
|       |                           |             |                            |
|       |                           |             |                            |
|       |                           |             |                            |
|       |                           |             |                            |
|       |                           |             |                            |
|       |                           |             |                            |
|       |                           |             |                            |
|       |                           |             |                            |
|       |                           |             |                            |
|       |                           |             |                            |
|       |                           |             |                            |
|       |                           |             |                            |
|       |                           |             |                            |
|       |                           |             |                            |
|       |                           |             |                            |
|       |                           |             |                            |
|       |                           |             |                            |
|       |                           |             |                            |
|       |                           |             |                            |
| @2016 | lot for commercial use    |             |                            |