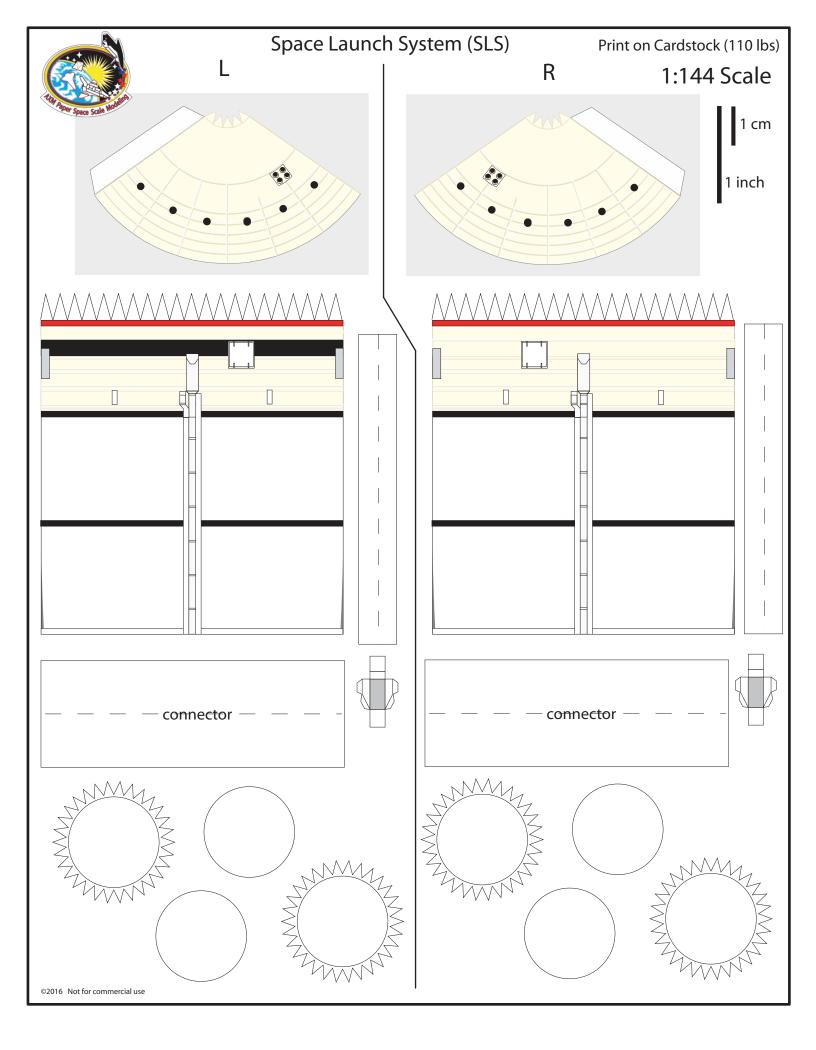

| 1 cm<br>1 inch<br>1:144 Scale | Space Launch System (SLS) | Print on Cardstock (110 lbs) |
|-------------------------------|---------------------------|------------------------------|
|                               |                           |                              |
|                               | Interstage                |                              |
|                               | Core Stage                |                              |
|                               | Core Stage                |                              |
|                               | Engine section            |                              |
|                               |                           |                              |
| ©2016 Not for commercial use  |                           |                              |