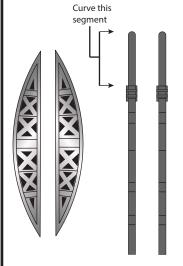

#### Nosecone-body 4 ring stack interior detail

1:100 Scale

The nosecone interior detail with COPV's was obtained from photos of the Starship 3D model from @DStarship3 designer Yoan Soilen, who gave permission to be included on the AXM Starship design.