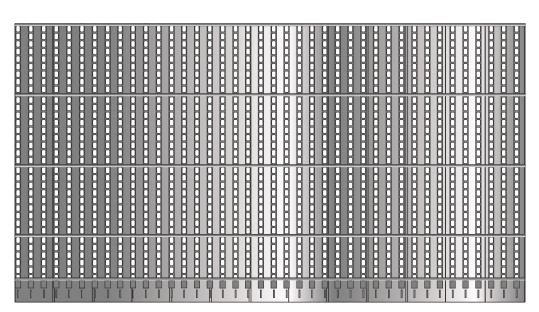

## Nosecone-body 4 ring stack

| 1:100 Scale       | h |
|-------------------|---|
|                   |   |
|                   |   |
| Umbilical<br>side |   |
|                   |   |
|                   |   |
|                   |   |
|                   |   |
|                   |   |
| Front             |   |
|                   |   |
|                   |   |
|                   |   |
|                   |   |

1 cm