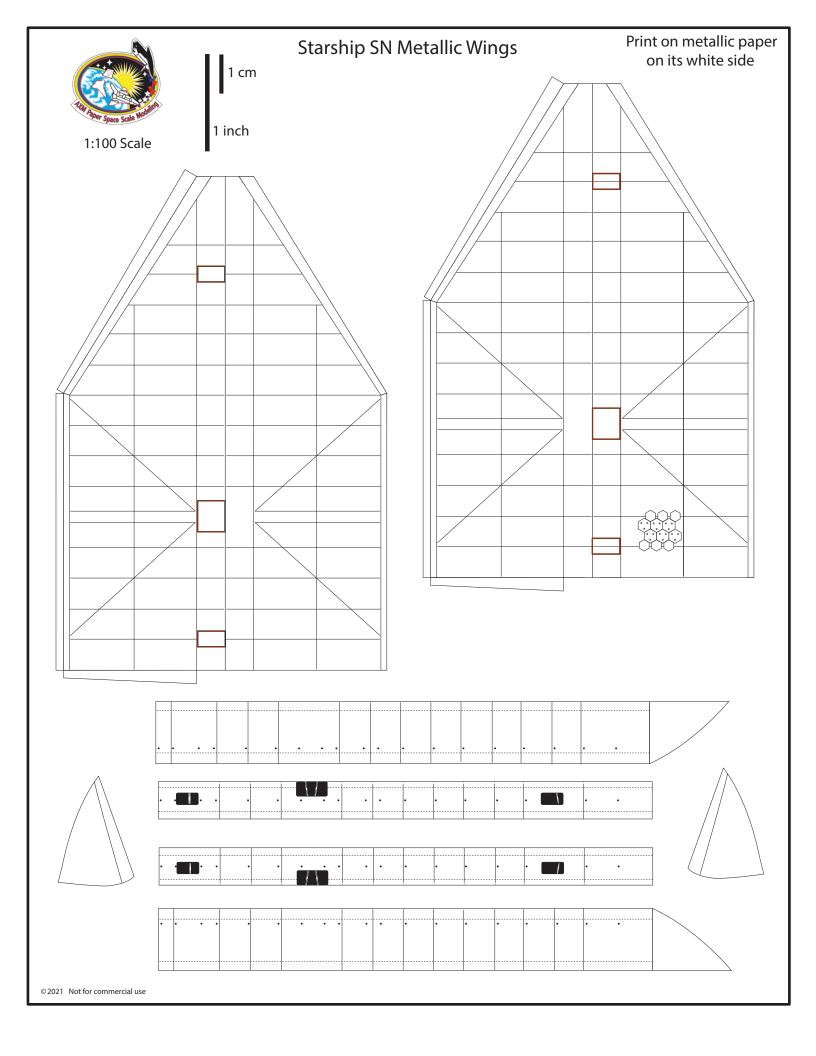

| Conne                                  | octors for one |                                                                                                                                                                               |













#### **IMPORTANT**

Top former is glued 24 mm from top edge of upper body for Starship SN-10 model

#### If top dome is included in model



#### **IMPORTANT**

Top former is glued 42 mm from top edge of upper body for Starship SN-10 model





Revised



# Engine section interior wall