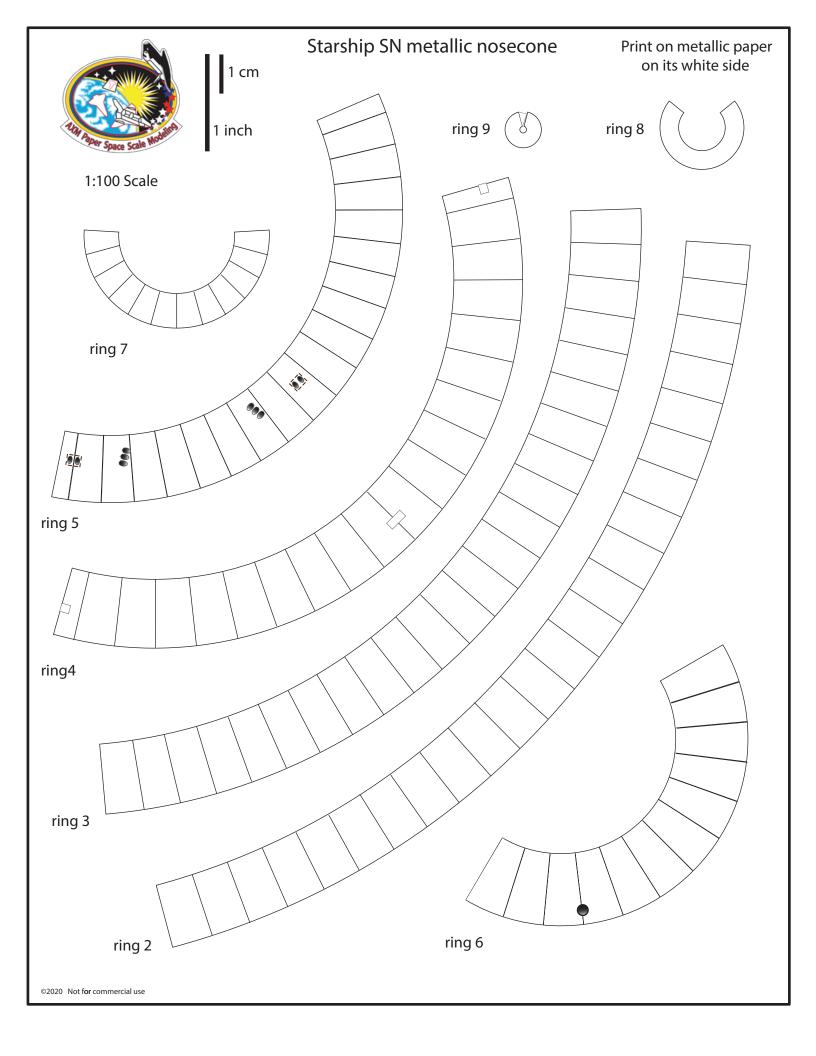

## Nosecone-body 4 ring stack

| 1:100 Scale       | h |
|-------------------|---|
|                   |   |
|                   |   |
| Umbilical<br>side |   |
|                   |   |
|                   |   |
|                   |   |
|                   |   |
|                   |   |
| Front             |   |
|                   |   |
|                   |   |
|                   |   |
|                   |   |

1 cm