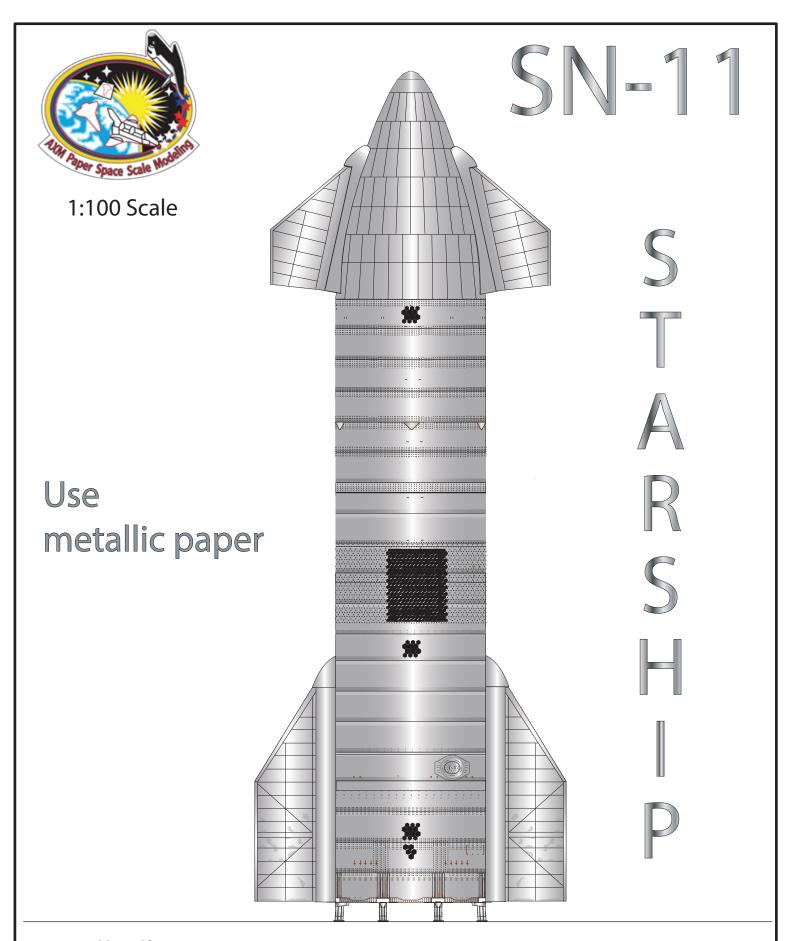

Designed by Alfonso X Moreno ©2021 Not for commercial use











## SpaceX Starship SN11

Print on metallic paper on its white side

## Nosecone-body 4 ring stack

| 1:100 Scale       | h |
|-------------------|---|
|                   |   |
|                   |   |
| Umbilical<br>side |   |
|                   |   |
|                   |   |
|                   |   |
|                   |   |
|                   |   |
| Front             |   |
|                   |   |
|                   |   |
|                   |   |
|                   |   |



1 cm

#### Nosecone-body 4 ring stack interior detail

1:100 Scale







The nosecone interior detail with COPV's was obtained from photos of the Starship 3D model from @DStarship3 designer Yoan Soilen, who gave permission to be include