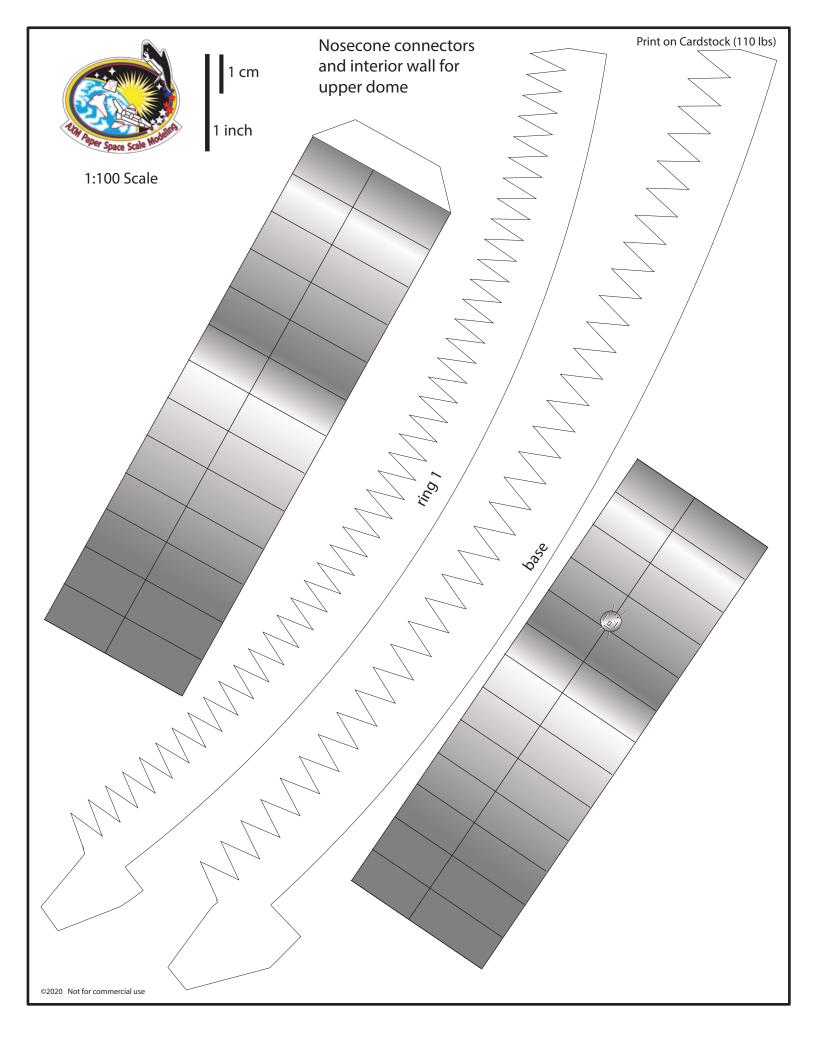

Designed by Alfonso X Moreno ©2021 Not for commercial use











## SpaceX Starship SN11

Print on metallic paper on its white side

## Nosecone-body 4 ring stack

| 1:100 Scale       | h |
|-------------------|---|
|                   |   |
|                   |   |
| Umbilical<br>side |   |
|                   |   |
|                   |   |
|                   |   |
|                   |   |
|                   |   |
| Front             |   |
|                   |   |
|                   |   |
|                   |   |
|                   |   |



1 cm

#### Nosecone-body 4 ring stack interior detail

1:100 Scale







The nosecone interior detail with COPV's was obtained from photos of the Starship 3D model from @DStarship3 designer Yoan Soilen, who gave permission to be included on the AXM Starship design.













1:100 Scale

1 inch

Bel