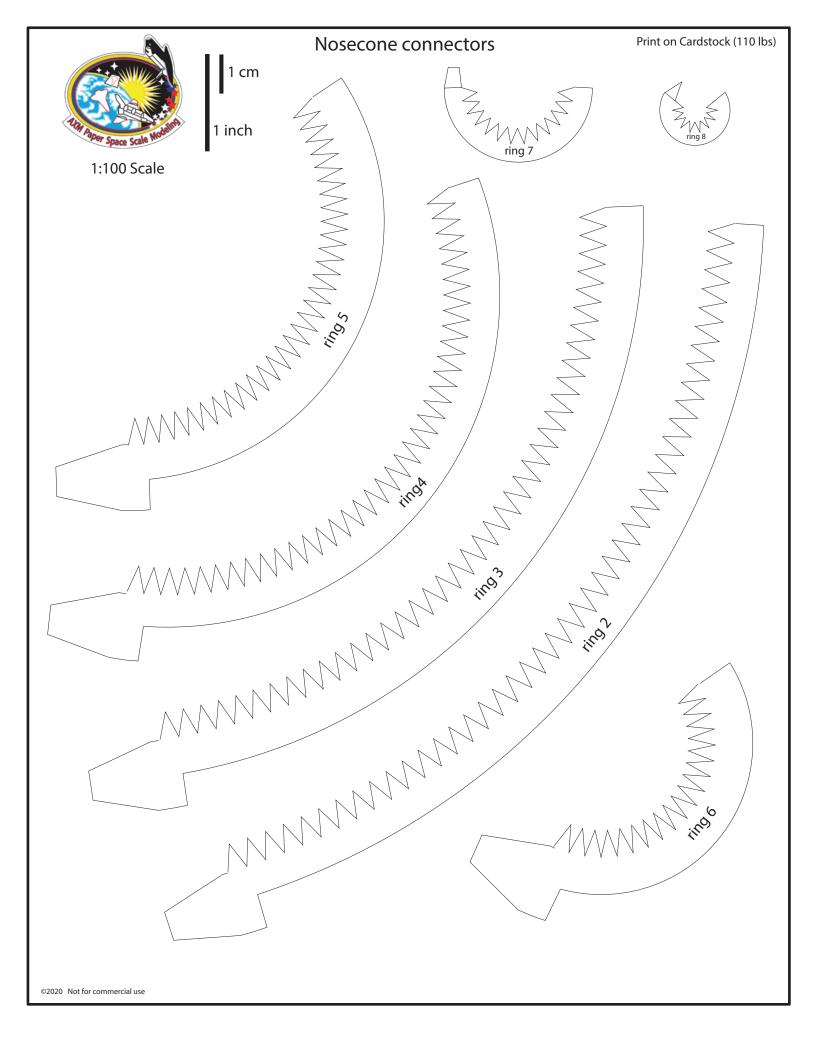

### Belly side bottom

Back bottom

| 1 cm                                                                                                                                                                                                                                                                                                                                                                                                                                                                                                                                                                                                                                                                                                                                                                                                                                                                                                                                                                                                                                                                                                                                                                                                                                                                                                                                                                                                                                                                                                                                                                                                                                                                                                                                                                                                                                                                                                                                                                                                                                                                                                                          | Starship Connectors                    | Pr             | int on Cardstock (110 lbs)                                                                                                                                                    |
|-------------------------------------------------------------------------------------------------------------------------------------------------------------------------------------------------------------------------------------------------------------------------------------------------------------------------------------------------------------------------------------------------------------------------------------------------------------------------------------------------------------------------------------------------------------------------------------------------------------------------------------------------------------------------------------------------------------------------------------------------------------------------------------------------------------------------------------------------------------------------------------------------------------------------------------------------------------------------------------------------------------------------------------------------------------------------------------------------------------------------------------------------------------------------------------------------------------------------------------------------------------------------------------------------------------------------------------------------------------------------------------------------------------------------------------------------------------------------------------------------------------------------------------------------------------------------------------------------------------------------------------------------------------------------------------------------------------------------------------------------------------------------------------------------------------------------------------------------------------------------------------------------------------------------------------------------------------------------------------------------------------------------------------------------------------------------------------------------------------------------------|----------------------------------------|----------------|-------------------------------------------------------------------------------------------------------------------------------------------------------------------------------|
| Connectors for 4 ring stack and body 1:100 Scale 1 inch 1:100 Scale 1 | Starship Connectors    A stack segment | m section      | int on Cardstock (110 lbs)  Back bottom section  Back pottom section |
| ©2021 Not for commercial use                                                                                                                                                                                                                                                                                                                                                                                                                                                                                                                                                                                                                                                                                                                                                                                                                                                                                                                                                                                                                                                                                                                                                                                                                                                                                                                                                                                                                                                                                                                                                                                                                                                                                                                                                                                                                                                                                                                                                                                                                                                                                                  | Conne                                  | octors for one |                                                                                                                                                                               |