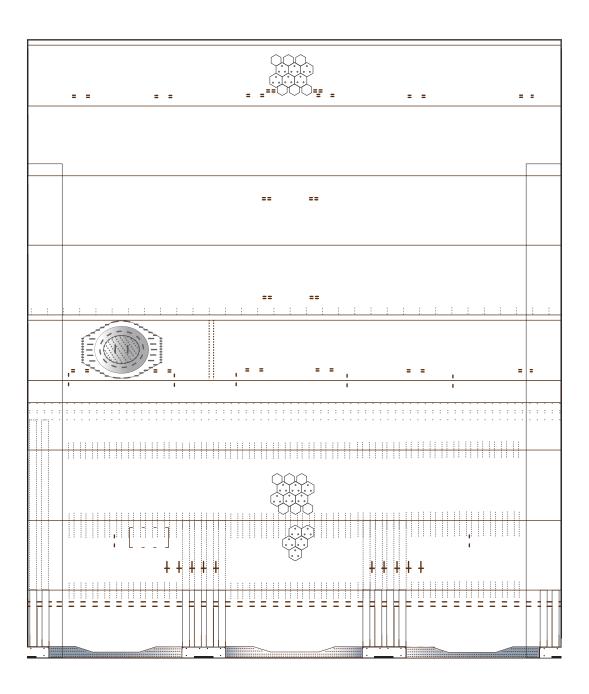

1:100 Scale

1 inch

Belly top

1 inch

1 cm

#### Back top

### Belly side bottom

Back bottom

| 1 cm                                                                                                                                                                                                                                                                                                                                                                                                                                                                                                                                                                                                                                                                                                                                                                                                                                                                                                                                                                                                                                                                                                                                                                                                                                                                                                                                                                                                                                                                                                                                                                                                                                                                                                                                                                                                                                                                                                                                                                                                                                                                                                                          | Starship Connectors                    | Pr             | int on Cardstock (110 lbs)                                                                                                                                                    |
|-------------------------------------------------------------------------------------------------------------------------------------------------------------------------------------------------------------------------------------------------------------------------------------------------------------------------------------------------------------------------------------------------------------------------------------------------------------------------------------------------------------------------------------------------------------------------------------------------------------------------------------------------------------------------------------------------------------------------------------------------------------------------------------------------------------------------------------------------------------------------------------------------------------------------------------------------------------------------------------------------------------------------------------------------------------------------------------------------------------------------------------------------------------------------------------------------------------------------------------------------------------------------------------------------------------------------------------------------------------------------------------------------------------------------------------------------------------------------------------------------------------------------------------------------------------------------------------------------------------------------------------------------------------------------------------------------------------------------------------------------------------------------------------------------------------------------------------------------------------------------------------------------------------------------------------------------------------------------------------------------------------------------------------------------------------------------------------------------------------------------------|----------------------------------------|----------------|-------------------------------------------------------------------------------------------------------------------------------------------------------------------------------|
| Connectors for 4 ring stack and body 1:100 Scale 1 inch 1:100 Scale 1 | Starship Connectors    A stack segment | m section      | int on Cardstock (110 lbs)  Back bottom section  Back pottom section |
| ©2021 Not for commercial use                                                                                                                                                                                                                                                                                                                                                                                                                                                                                                                                                                                                                                                                                                                                                                                                                                                                                                                                                                                                                                                                                                                                                                                                                                                                                                                                                                                                                                                                                                                                                                                                                                                                                                                                                                                                                                                                                                                                                                                                                                                                                                  | Conne                                  | octors for one |                                                                                                                                                                               |