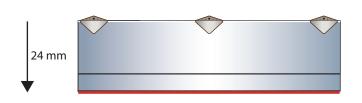

#### **IMPORTANT**

Top former is glued 24 mm from top edge of upper body for Starship SN-10 model