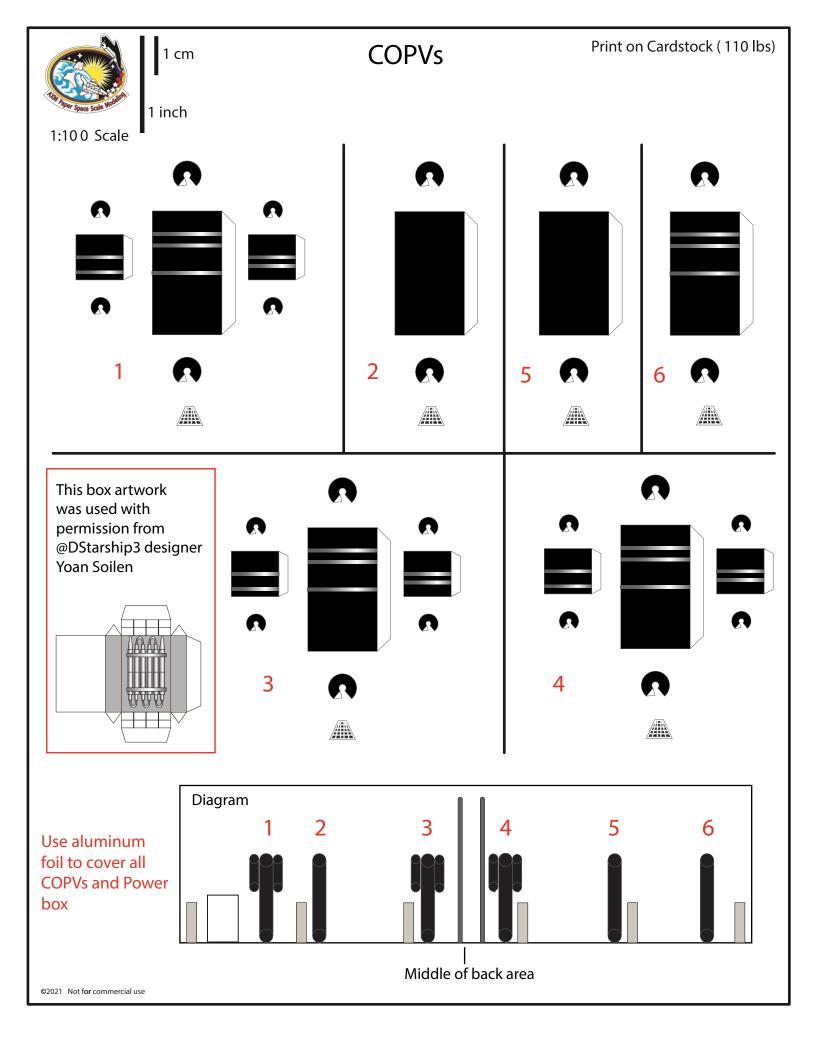

#### Nosecone-body 4 ring stack interior detail

1:100 Scale

The nosecone interior detail with COPV's was obtained from photos of the Starship 3D model from @DStarship3 designer Yoan Soilen, who gave permission to be included on the AXM Starship design.