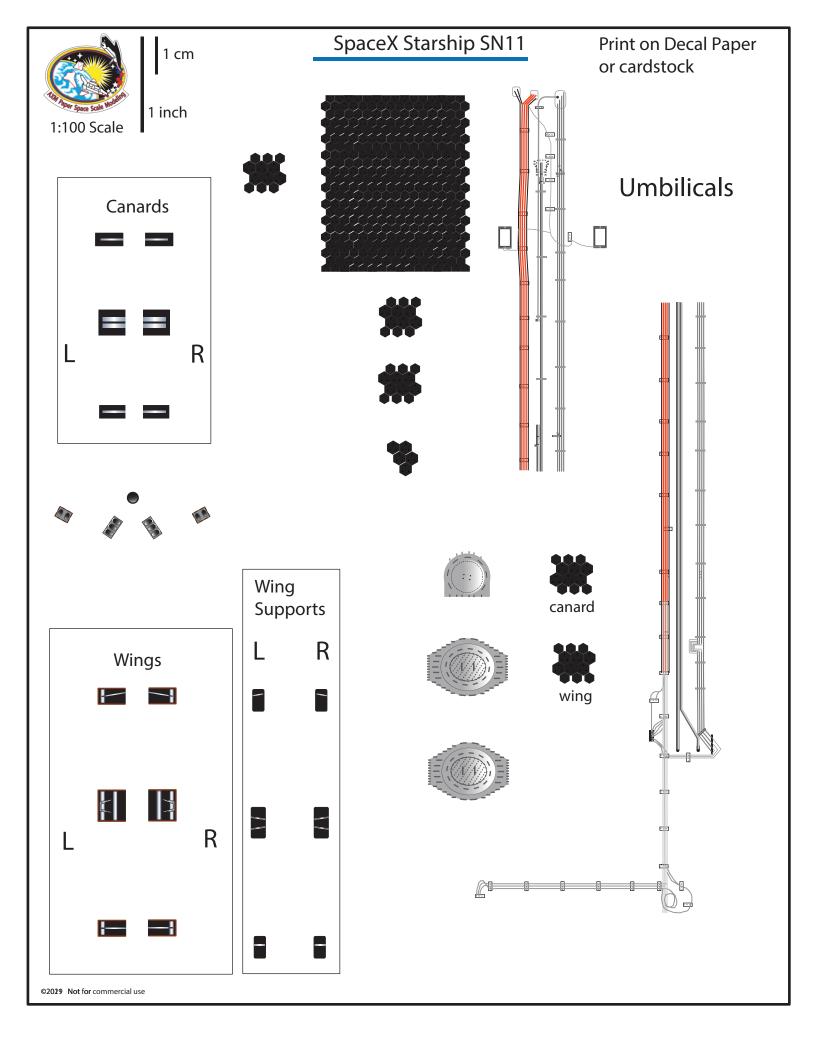

ody 4 ring stack

| 1:100 Scale       | h |
|-------------------|---|
|                   |   |
|                   |   |
| Umbilical<br>side |   |
|                   |   |
|                   |   |
|                   |   |
|                   |   |
|                   |   |
| Front             |   |
|                   |   |
|                   |   |
|                   |   |
|                   |   |



1 cm

#### Nosecone-body 4 ring stack interior detail

1:100 Scale







The nosecone interior detail with COPV's was obtained from photos of the Starship 3D model from @DStarship3 designer Yoan Soilen, who gave permission to be included on the AXM Starship design.













1:100 Scale

1 inch

Belly top





1 inch

1 cm

#### Back top



### Belly side bottom





Back bottom





| 1 cm