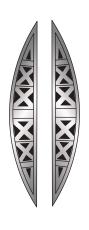

#### Nosecone-body 4 ring stack interior detail

1:100 Scale

The nosecone interior detail with COPV's was obtained from photos of the Starship 3D model from @DStarship3 designer Yoan Soilen, who gave permission to be included on the AXM Starship design.