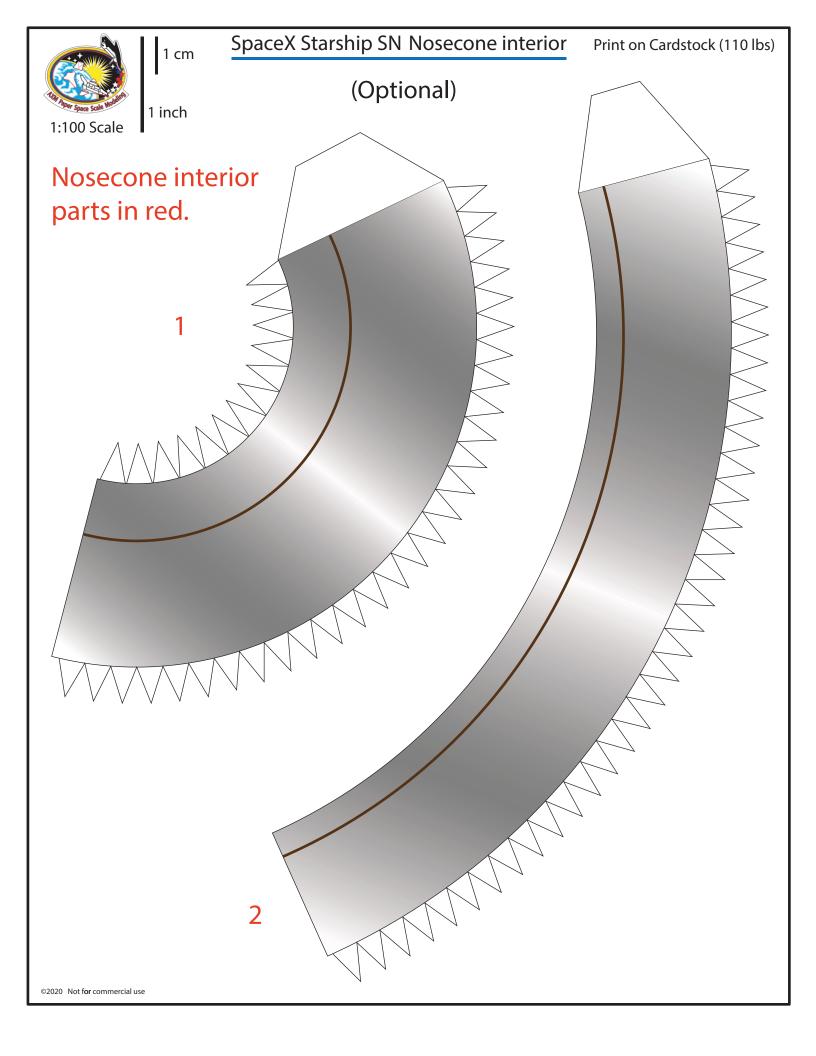

#### Nosecone-body 4 ring stack interior detail

1:100 Scale

The nosecone interior detail with COPV's was obtained from photos of the Starship 3D model from @DStarship3 designer Yoan Soilen, who gave permission to be included on the AXM Starship design.