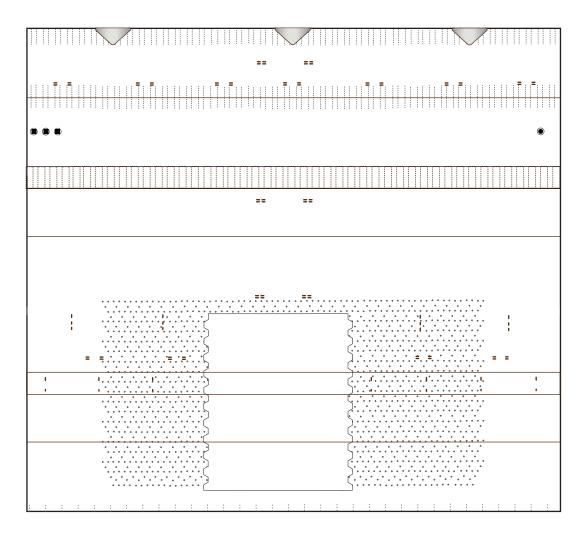

#### Nosecone-body 4 ring stack interior detail

1:100 Scale

The nosecone interior detail with COPV's was obtained from photos of the Starship 3D model from @DStarship3 designer Yoan Soilen, who gave permission to be included on the AXM Starship design.