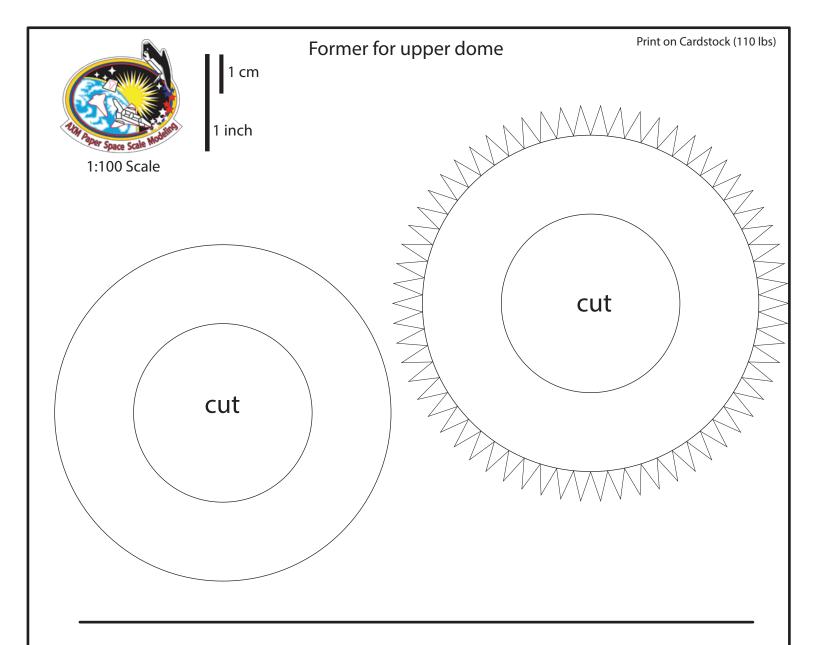

#### **IMPORTANT**

Top former is glued 24 mm from top edge of upper body for Starship SN-10 model

#### If top dome is included in model

#### **IMPORTANT**

Top former is glued 42 mm from top edge of upper body for Starship SN-10 model

Revised