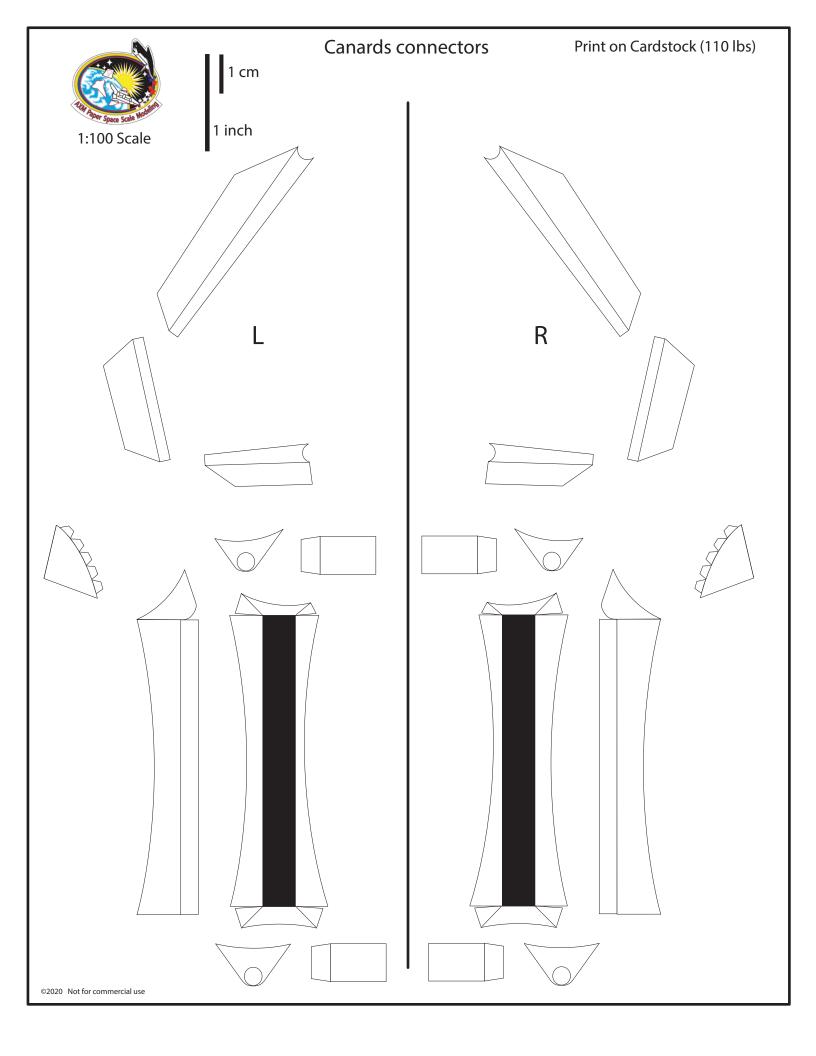

| Conne                                  | octors for one |                                                                                                                                                                               |













#### **IMPORTANT**

Top former is glued 24 mm from top edge of upper body for Starship SN-10 model

#### If top dome is included in model



#### **IMPORTANT**

Top former is glued 42 mm from top edge of upper body for Starship SN-10 model





Revised



# Engine section interior wall