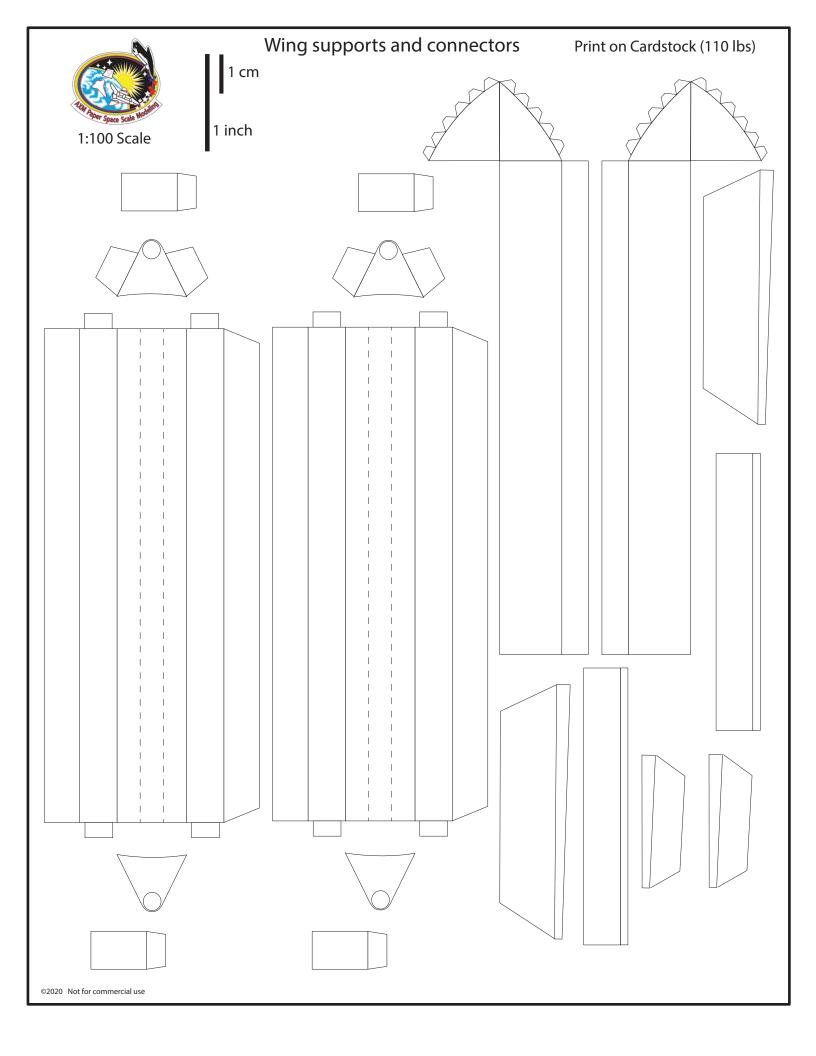

| Conne                                  | octors for one |                                                                                                                                                                               |













#### **IMPORTANT**

Top former is glued 24 mm from top edge of upper body for Starship SN-10 model

#### If top dome is included in model



#### **IMPORTANT**

Top former is glued 42 mm from top edge of upper body for Starship SN-10 model





Revised



# Engine section interior wall