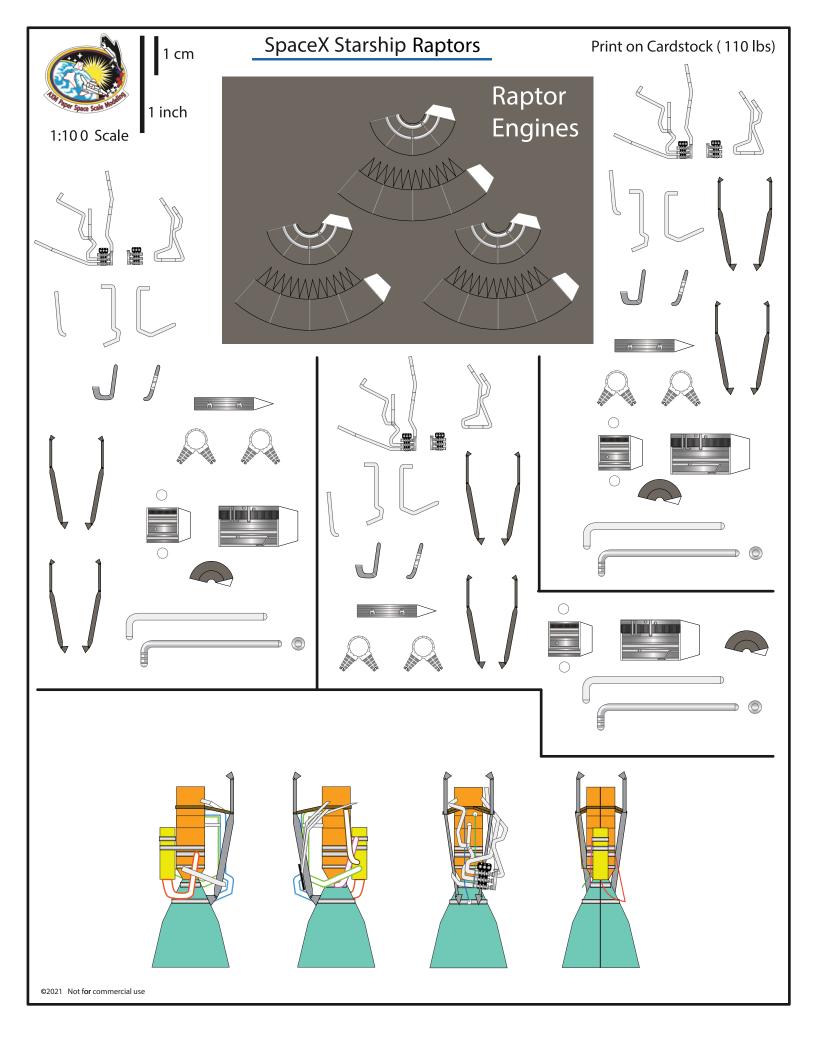

| Conne                                  | octors for one |                                                                                                                                                                               |













#### **IMPORTANT**

Top former is glued 24 mm from top edge of upper body for Starship SN-10 model

#### If top dome is included in model



#### **IMPORTANT**

Top former is glued 42 mm from top edge of upper body for Starship SN-10 model





Revised



# Engine section interior wall