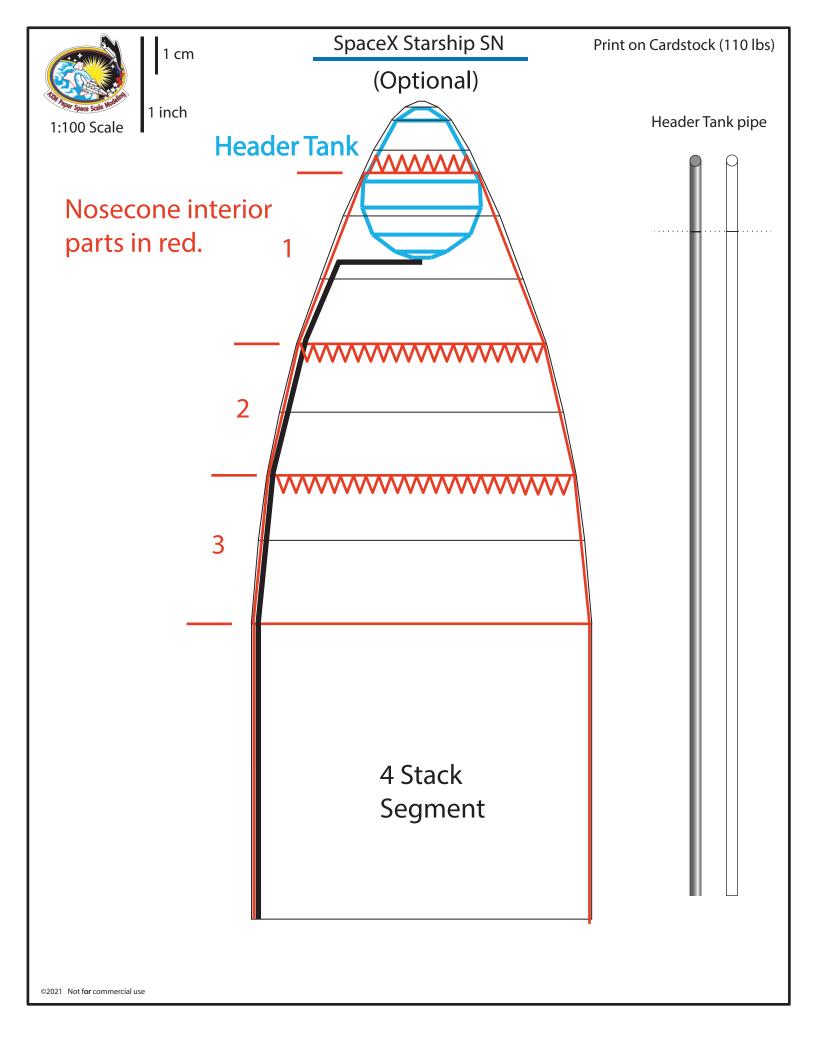

| Conne                                  | octors for one |                                                                                                                                                                               |













#### **IMPORTANT**

Top former is glued 24 mm from top edge of upper body for Starship SN-10 model

#### If top dome is included in model



#### **IMPORTANT**

Top former is glued 42 mm from top edge of upper body for Starship SN-10 model





Revised



# Engine section interior wall