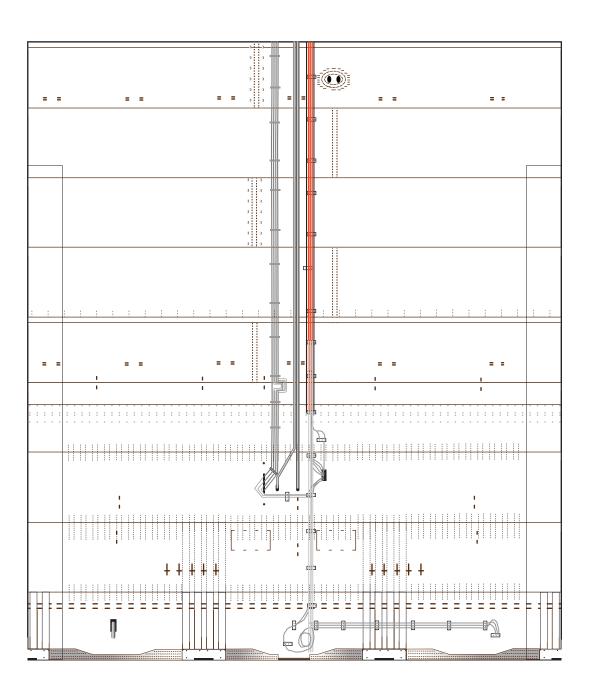

-body 4 ring stack

| 1:100 Scale       | h |
|-------------------|---|
|                   |   |
|                   |   |
| Umbilical<br>side |   |
|                   |   |
|                   |   |
|                   |   |
|                   |   |
|                   |   |
| Front             |   |
|                   |   |
|                   |   |
|                   |   |
|                   |   |



1 cm

#### Nosecone-body 4 ring stack interior detail

1:100 Scale







The nosecone interior detail with COPV's was obtained from photos of the Starship 3D model from @DStarship3 designer Yoan Soilen, who gave permission to be included on the AXM Starship design.













1:100 Scale

1 inch

Belly top





1 inch

1 cm

#### Back top



### Belly side bottom





Back bottom





| 1 cm