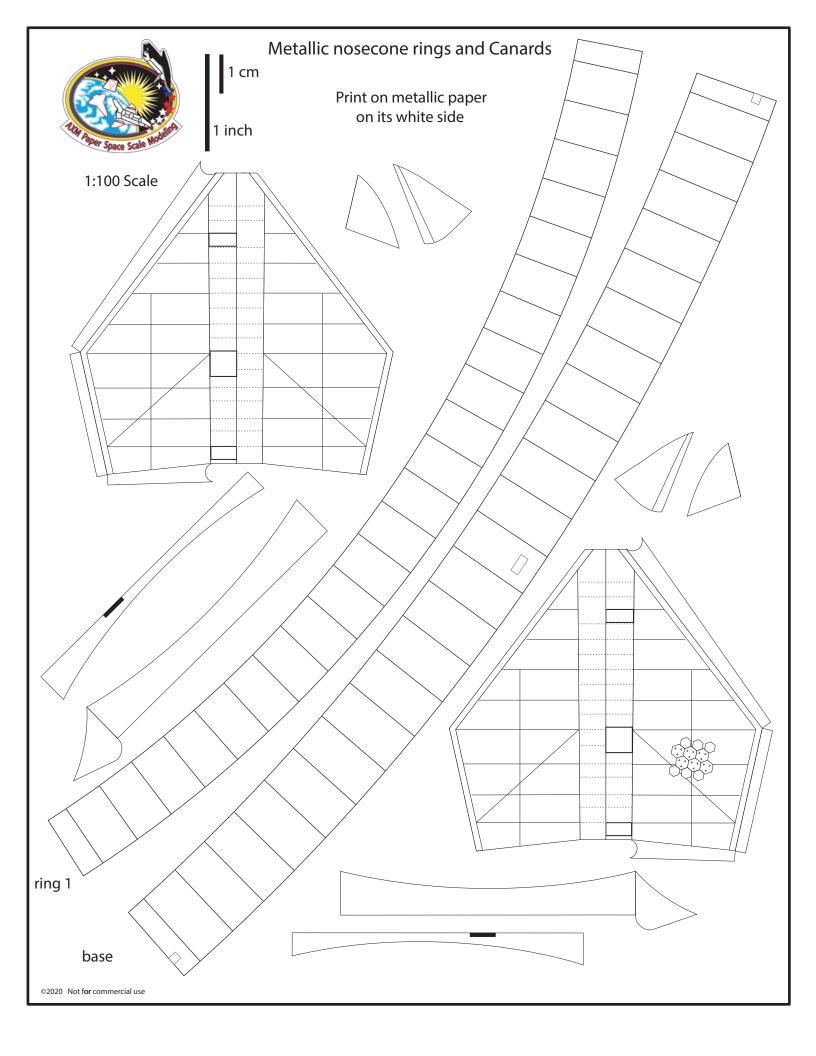

#### Nosecone-body 4 ring stack interior detail

1:100 Scale

The nosecone interior detail with COPV's was obtained from photos of the Starship 3D model from @DStarship3 designer Yoan Soilen, who gave permission to be included on the AXM Starship design.

1:100 Scale

1 inch

Belly top

1 inch

1 cm