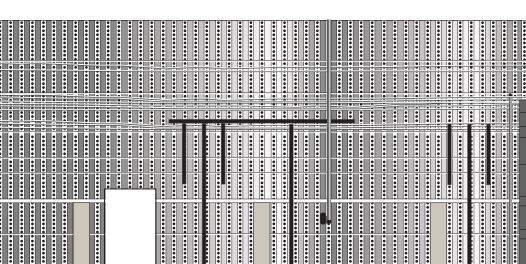

### Belly side bottom

Back bottom

| 1 cm                                                                                                                                                                                                                                                                                                                                                                                                                                                                                                                                                                                                                                                                                                                                                                                                                                                                                                                                                                                                                                                                                                                                                                                                                                                                                                                                                                                                                                                                                                                                                                                                                                                                                                                                                                                                                                                                                                                                                                                                                                                                                                                          | Starship Connectors                    | Pr             | int on Cardstock (110 lbs)                                                                                                                                                    |
|-------------------------------------------------------------------------------------------------------------------------------------------------------------------------------------------------------------------------------------------------------------------------------------------------------------------------------------------------------------------------------------------------------------------------------------------------------------------------------------------------------------------------------------------------------------------------------------------------------------------------------------------------------------------------------------------------------------------------------------------------------------------------------------------------------------------------------------------------------------------------------------------------------------------------------------------------------------------------------------------------------------------------------------------------------------------------------------------------------------------------------------------------------------------------------------------------------------------------------------------------------------------------------------------------------------------------------------------------------------------------------------------------------------------------------------------------------------------------------------------------------------------------------------------------------------------------------------------------------------------------------------------------------------------------------------------------------------------------------------------------------------------------------------------------------------------------------------------------------------------------------------------------------------------------------------------------------------------------------------------------------------------------------------------------------------------------------------------------------------------------------|----------------------------------------|----------------|-------------------------------------------------------------------------------------------------------------------------------------------------------------------------------|
| Connectors for 4 ring stack and body 1:100 Scale 1 inch 1:100 Scale 1 | Starship Connectors    A stack segment | m section      | int on Cardstock (110 lbs)  Back bottom section  Back pottom section |
| ©2021 Not for commercial use                                                                                                                                                                                                                                                                                                                                                                                                                                                                                                                                                                                                                                                                                                                                                                                                                                                                                                                                                                                                                                                                                                                                                                                                                                                                                                                                                                                                                                                                                                                                                                                                                                                                                                                                                                                                                                                                                                                                                                                                                                                                                                  | Conne                                  | octors for one |                                                                                                                                                                               |