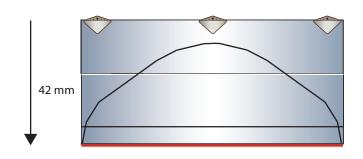

#### If top dome is included in model

#### **IMPORTANT**

Top former is glued 42 mm from top edge of upper body for Starship SN-10 model

Revised