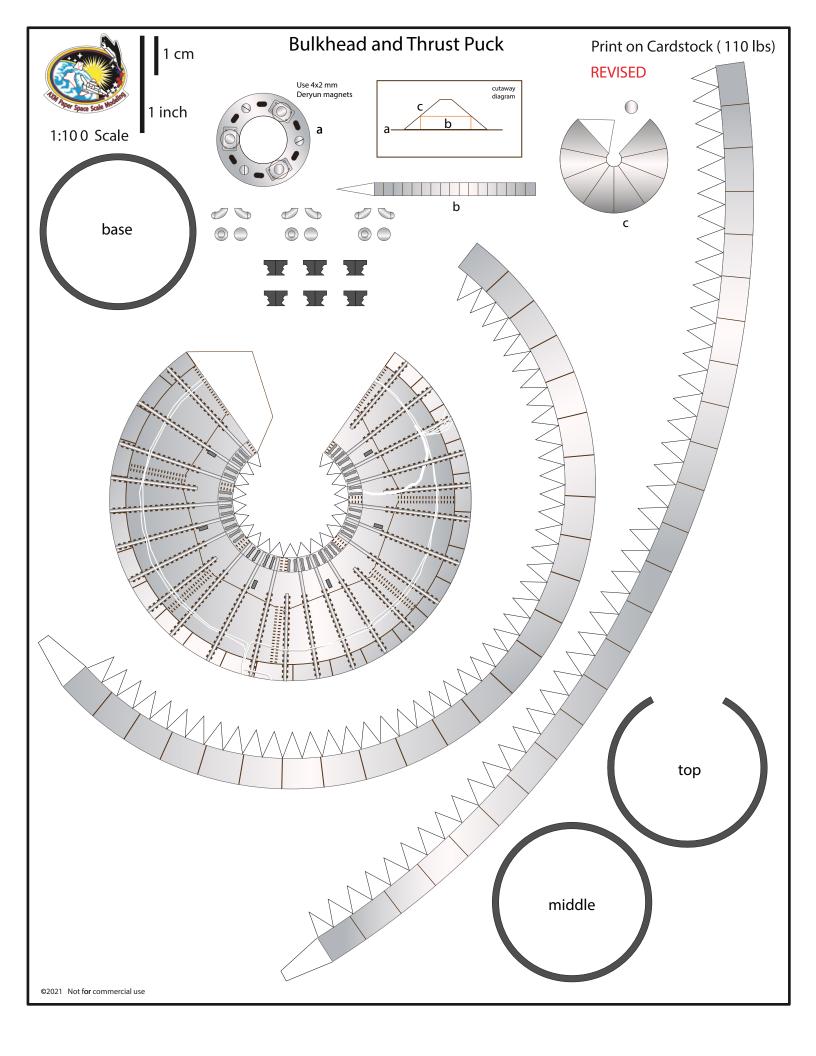

| Conne                                  | octors for one |                                                                                                                                                                               |













#### **IMPORTANT**

Top former is glued 24 mm from top edge of upper body for Starship SN-10 model

#### If top dome is included in model



#### **IMPORTANT**

Top former is glued 42 mm from top edge of upper body for Starship SN-10 model





Revised



# Engine section interior wall