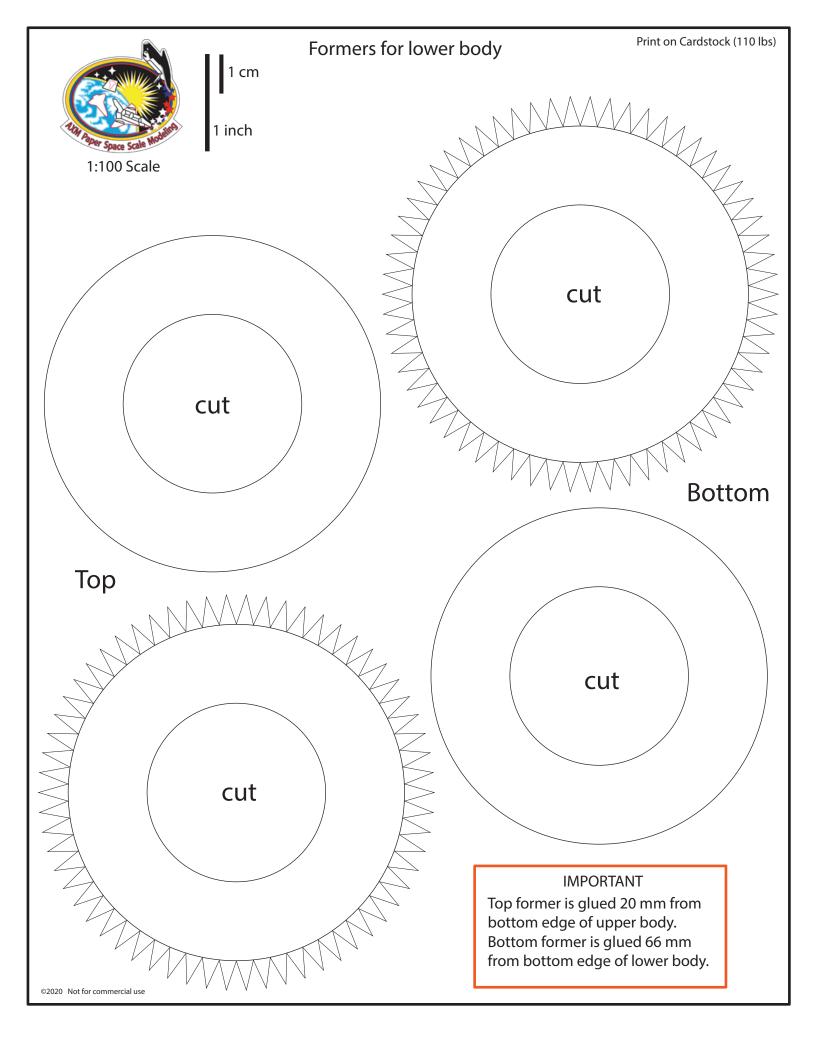

#### **IMPORTANT**

Top former is glued 24 mm from top edge of upper body for Starship SN-10 model

#### **IMPORTANT**

Top former is glued 42 mm from top edge of upper body for Starship SN-10 model

Revised