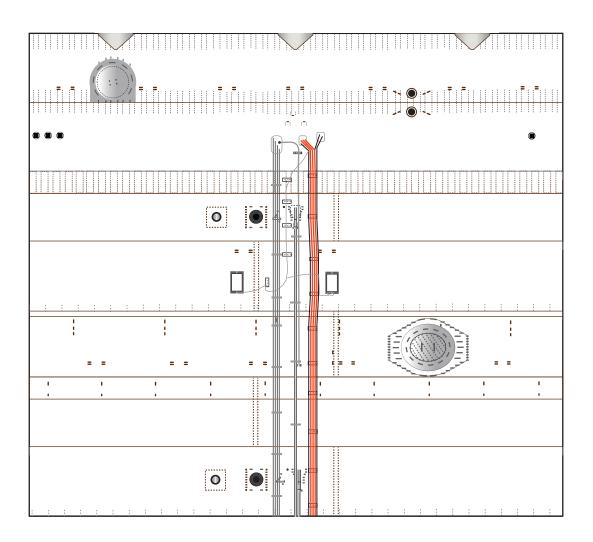

allic paper on its white side

## Nosecone-body 4 ring stack

| 1:100 Scale       | h |
|-------------------|---|
|                   |   |
|                   |   |
| Umbilical<br>side |   |
|                   |   |
|                   |   |
|                   |   |
|                   |   |
|                   |   |
| Front             |   |
|                   |   |
|                   |   |
|                   |   |
|                   |   |



1 cm

#### Nosecone-body 4 ring stack interior detail

1:100 Scale







The nosecone interior detail with COPV's was obtained from photos of the Starship 3D model from @DStarship3 designer Yoan Soilen, who gave permission to be included on the AXM Starship design.













1:100 Scale

1 inch

Belly top





1 inch

1 cm

#### Back top



### Belly side bottom





Back bottom





| 1 cm