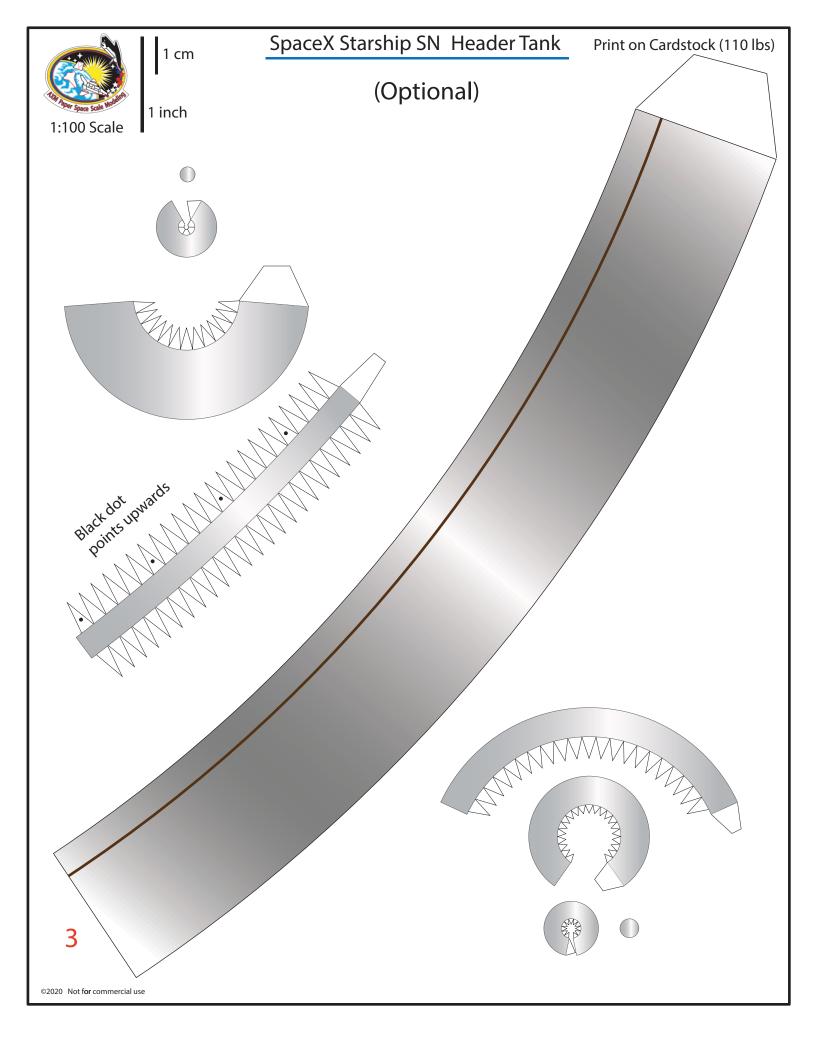

| Conne                                  | octors for one |                                                                                                                                                                               |













#### **IMPORTANT**

Top former is glued 24 mm from top edge of upper body for Starship SN-10 model

#### If top dome is included in model



#### **IMPORTANT**

Top former is glued 42 mm from top edge of upper body for Starship SN-10 model





Revised



# Engine section interior wall