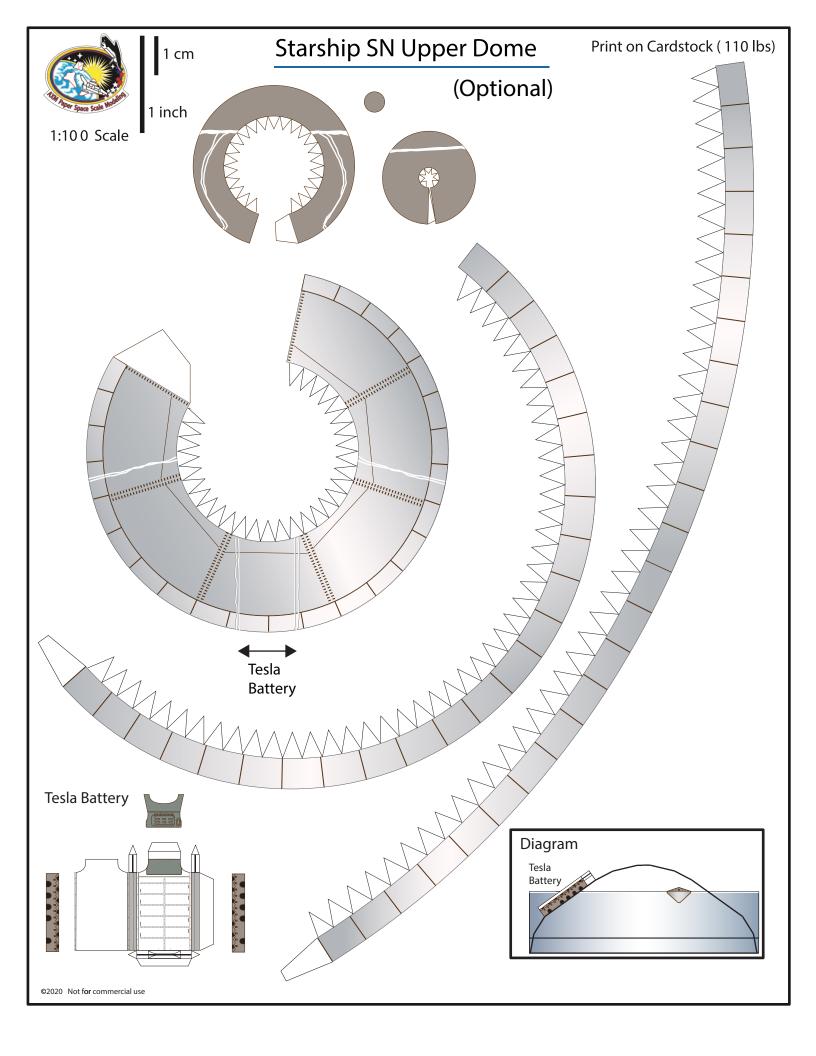

| Conne                                  | octors for one |                                                                                                                                                                               |













#### **IMPORTANT**

Top former is glued 24 mm from top edge of upper body for Starship SN-10 model

#### If top dome is included in model



#### **IMPORTANT**

Top former is glued 42 mm from top edge of upper body for Starship SN-10 model





Revised



# Engine section interior wall