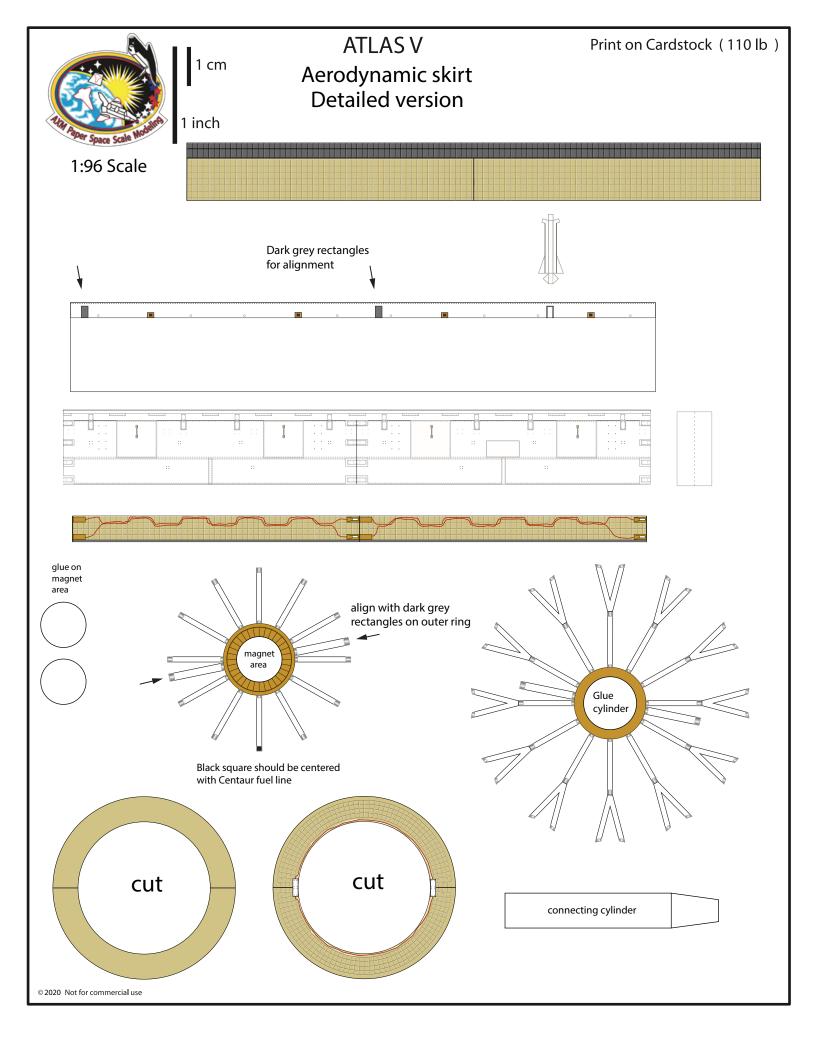

## ATLAS V **STARLINER** Engine nozzles Back Print











Print on Cardstock (110 lb)

## Centaur Aft Bulkhead section Back Print page



/

| Representation Space Scale Medium | Print on Cards<br><sup>1 cm</sup> ATLAS V Common Core Booster<br>400 Series<br><sup>1 inch</sup> | tock(110 lb) |
|-----------------------------------|--------------------------------------------------------------------------------------------------|--------------|
| 1:96 Scale                        |                                                                                                  |              |
|                                   | Atlas V 400 Series connector                                                                     |              |
|                                   |