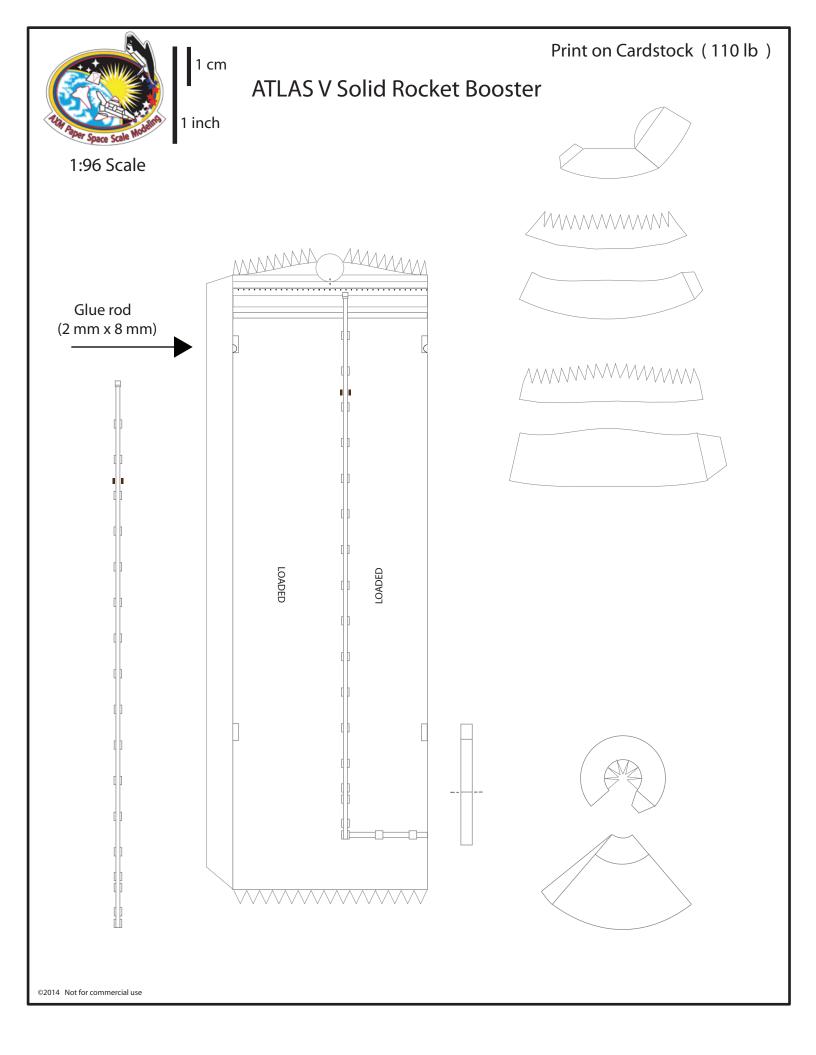

## Centaur Aft Bulkhead section Back Print page

/

| Representation Space Scale Medium | Print on Cards<br><sup>1 cm</sup> ATLAS V Common Core Booster<br>400 Series<br><sup>1 inch</sup> | tock(110 lb) |
|-----------------------------------|--------------------------------------------------------------------------------------------------|--------------|
| 1:96 Scale                        |                                                                                                  |              |
|                                   | Atlas V 400 Series connector                                                                     |              |
|                                   |                                                                                                  |              |
| Common Core Booster               |                                                                                                  |              |
|                                   |                                                                                                  |              |
|                                   | Common Core Booster                                                                              |              |
| ©2014 Not for commercial use      |                                                                                                  |              |