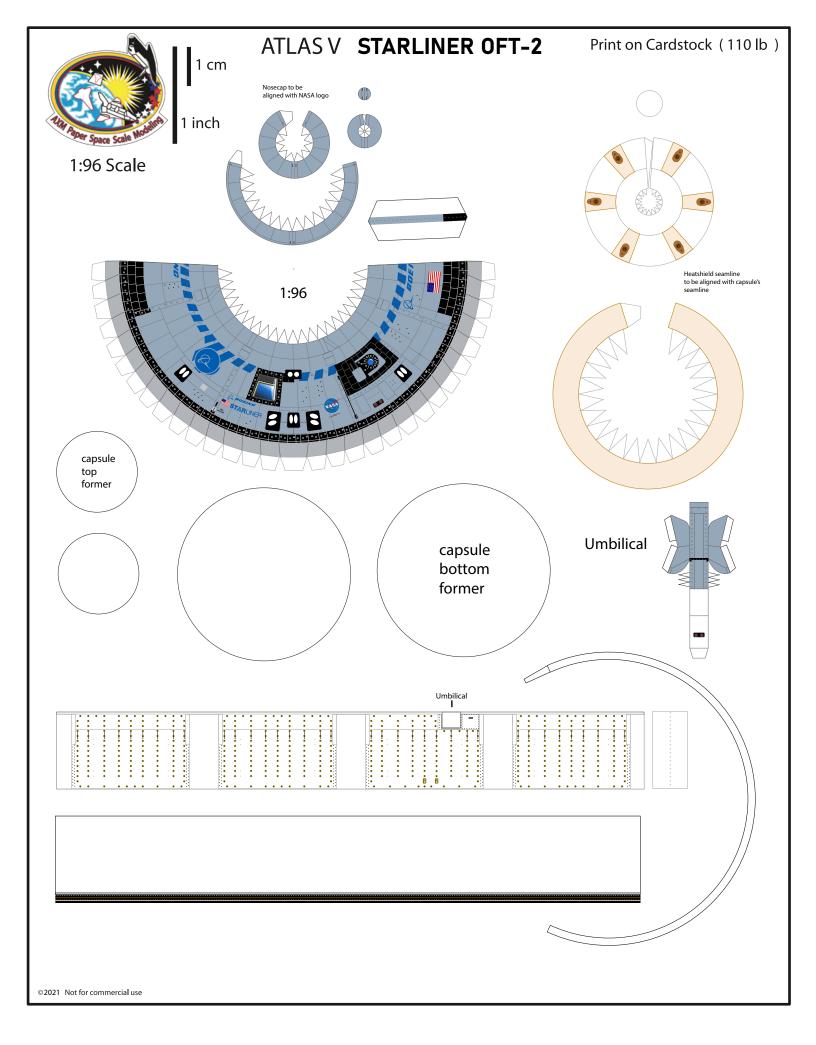

## ATLAS V **STARLINER** Engine nozzles Back Print











Print on Cardstock (110 lb)

## Centaur Aft Bulkhead section Back Print page



/

| Representation Space Scale Medium | Print on Cards<br><sup>1 cm</sup> ATLAS V Common Core Booster<br>400 Series<br><sup>1 inch</sup> | tock(110 lb) |
|-----------------------------------|--------------------------------------------------------------------------------------------------|--------------|
| 1:96 Scale                        |                                                                                                  |              |
|                                   | Atlas V 400 Series connector                                                                     |              |
|                                   |