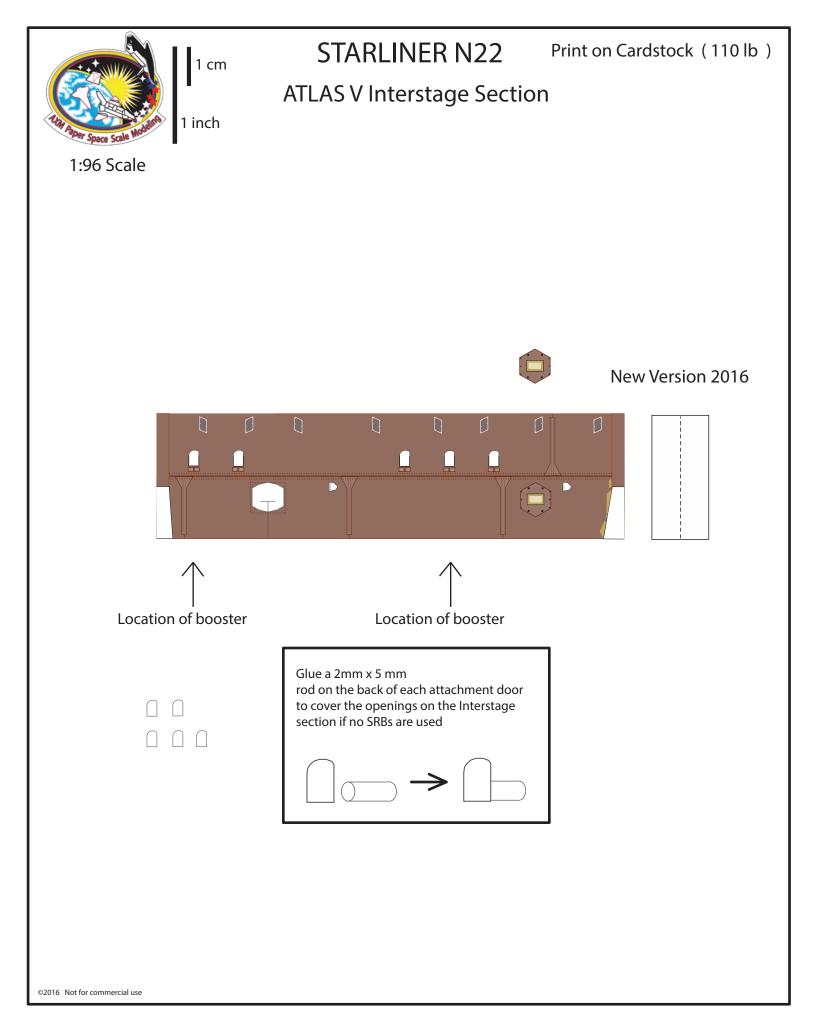

|              |
|                                   |                                                                                                  |              |
| Common Core Booster               |                                                                                                  |              |
|                                   |                                                                                                  |              |
|                                   | Common Core Booster                                                                              |              |
| ©2014 Not for commercial use      |                                                                                                  |              |













Print on Cardstock (110 lb)



## Atlas V Base template

(use foam board and glue stand cones)



©2020 Not for commercial use