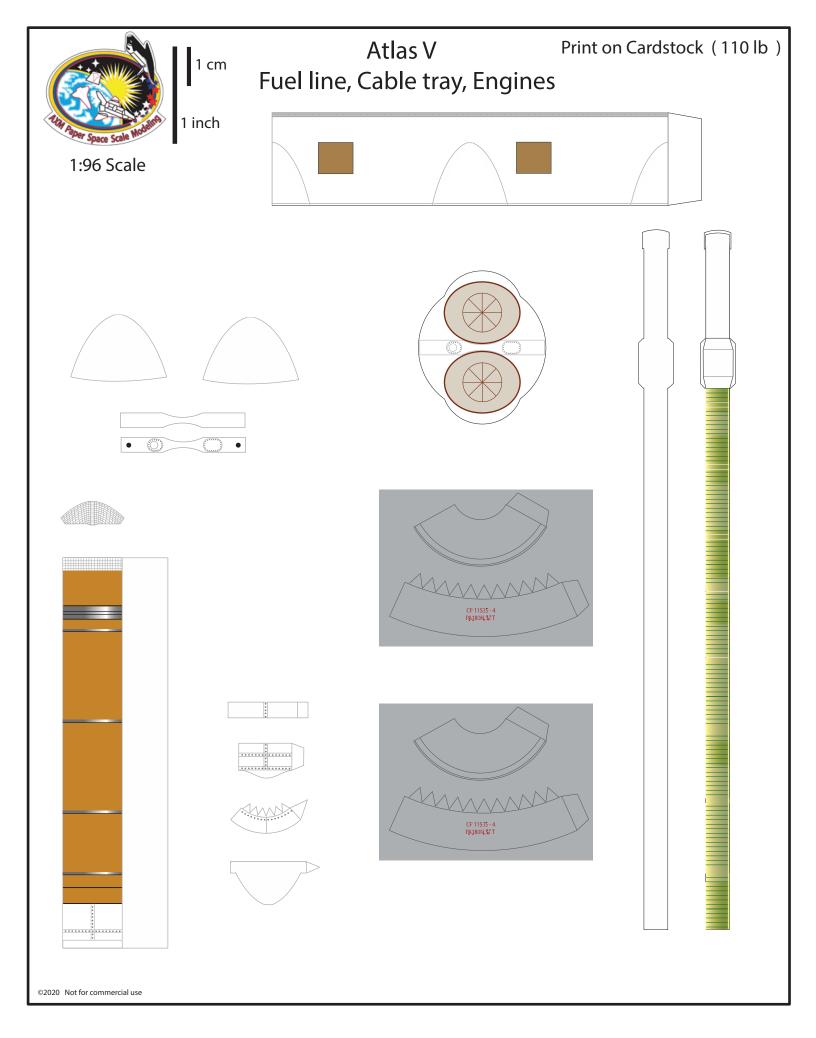

|              |
|                                   |                                                                                                  |              |
| Common Core Booster               |                                                                                                  |              |
|                                   |                                                                                                  |              |
|                                   | Common Core Booster                                                                              |              |
| ©2014 Not for commercial use      |                                                                                                  |              |













Print on Cardstock (110 lb)



## Atlas V Base template

(use foam board and glue stand cones)



©2020 Not for commercial use