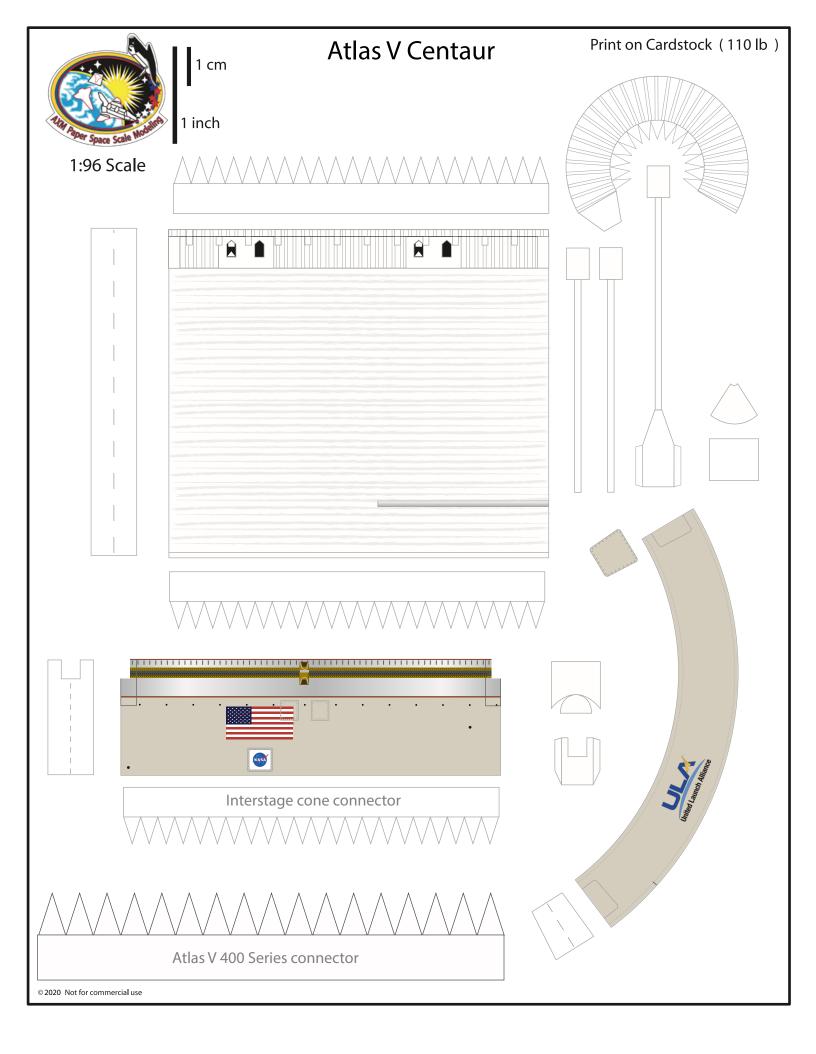

## ATLAS V **STARLINER** Engine nozzles Back Print











Print on Cardstock (110 lb)

## Centaur Aft Bulkhead section Back Print page



/

| Representation Space Scale Medium | Print on Cards<br><sup>1 cm</sup> ATLAS V Common Core Booster<br>400 Series<br><sup>1 inch</sup> | tock(110 lb) |
|-----------------------------------|--------------------------------------------------------------------------------------------------|--------------|
| 1:96 Scale                        |                                                                                                  |              |
|                                   | Atlas V 400 Series connector                                                                     |              |
|                                   |