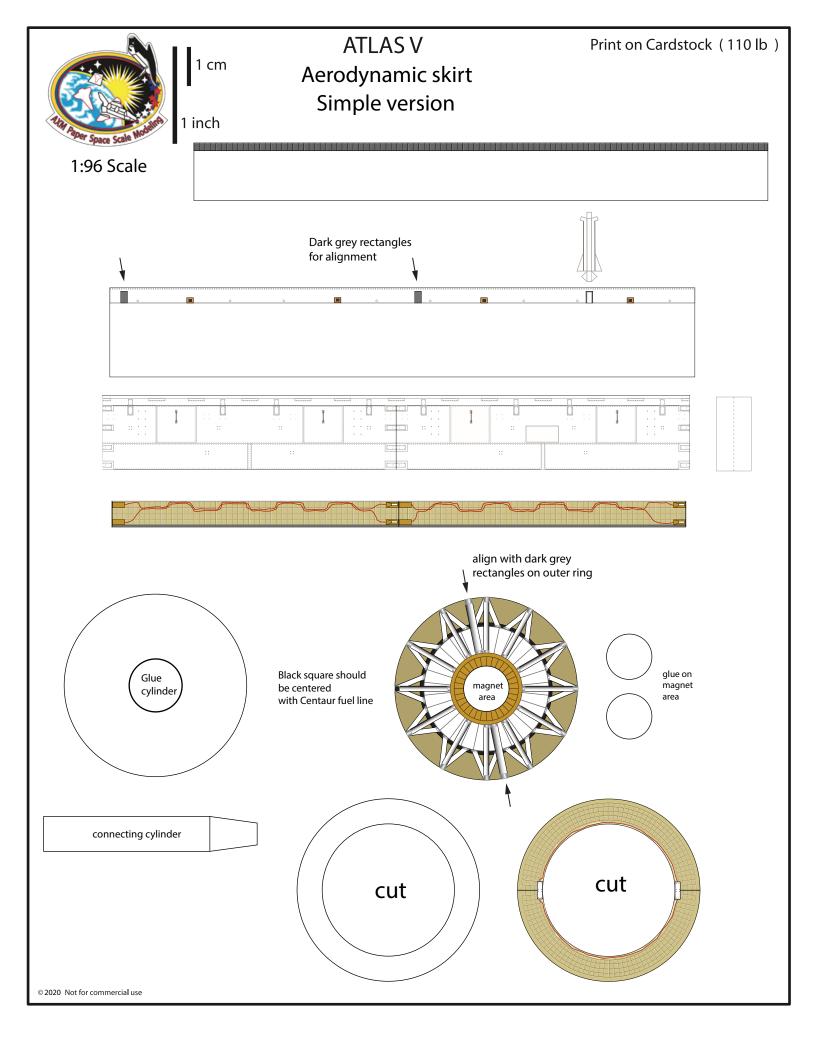

## ATLAS V **STARLINER** Engine nozzles Back Print











Print on Cardstock (110 lb)

## Centaur Aft Bulkhead section Back Print page



/

| Representation Space Scale Medium | Print on Cards<br><sup>1 cm</sup> ATLAS V Common Core Booster<br>400 Series<br><sup>1 inch</sup> | tock(110 lb) |
|-----------------------------------|--------------------------------------------------------------------------------------------------|--------------|
| 1:96 Scale                        |                                                                                                  |              |
|                                   | Atlas V 400 Series connector                                                                     |              |
|                                   |