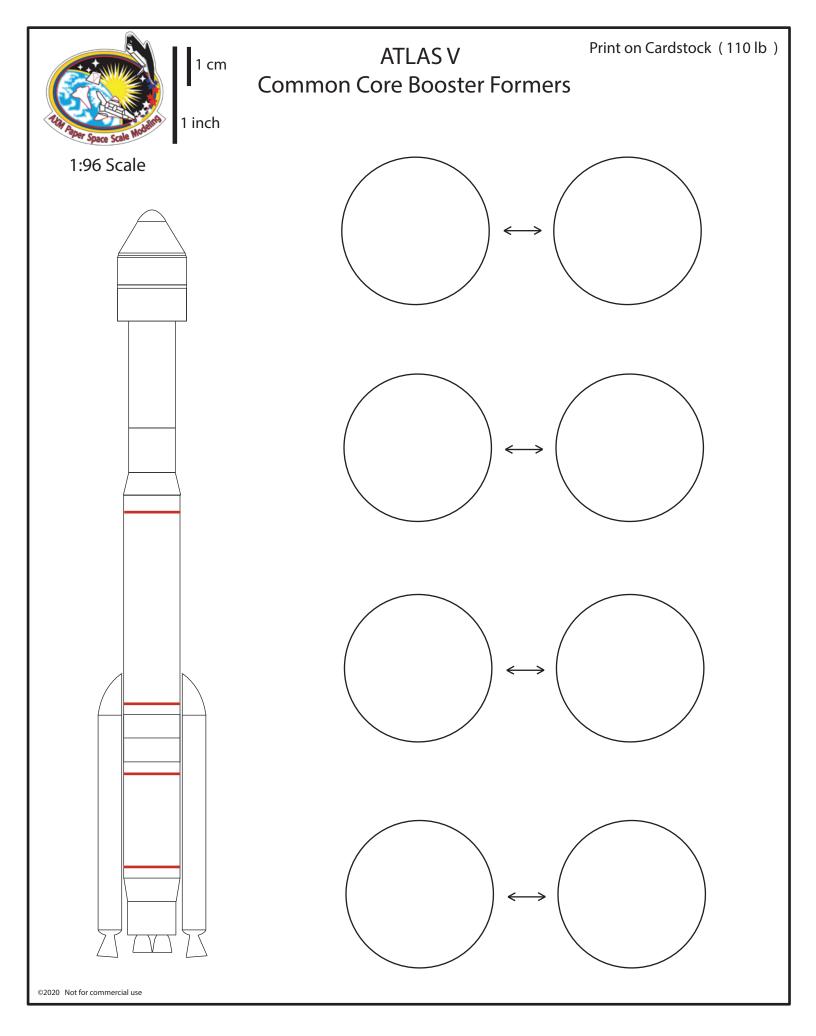

## Centaur Aft Bulkhead section Back Print page

/

| Representation Space Scale Medium | Print on Cards<br><sup>1 cm</sup> ATLAS V Common Core Booster<br>400 Series<br><sup>1 inch</sup> | tock(110 lb) |
|-----------------------------------|--------------------------------------------------------------------------------------------------|--------------|
| 1:96 Scale                        |                                                                                                  |              |
|                                   | Atlas V 400 Series connector                                                                     |              |
|                                   |                                                                                                  |              |
| Common Core Booster               |                                                                                                  |              |
|                                   |                                                                                                  |              |
|                                   | Common Core Booster                                                                              |              |
| ©2014 Not for commercial use      |                                                                                                  |              |