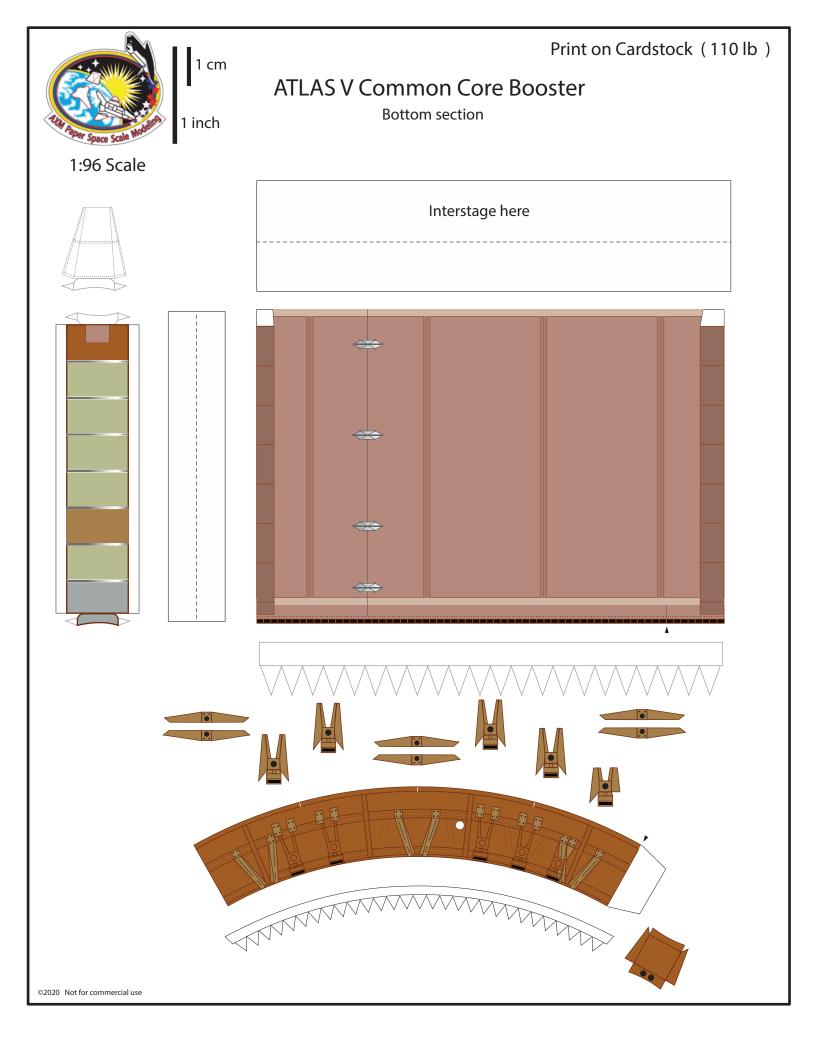

## Centaur Aft Bulkhead section Back Print page

/

| Representation Space Scale Medium | Print on Cards<br><sup>1 cm</sup> ATLAS V Common Core Booster<br>400 Series<br><sup>1 inch</sup> | tock(110 lb) |
|-----------------------------------|--------------------------------------------------------------------------------------------------|--------------|
| 1:96 Scale                        |                                                                                                  |              |
|                                   | Atlas V 400 Series connector                                                                     |              |
|                                   |                                                                                                  |              |
| Common Core Booster               |                                                                                                  |              |
|                                   |                                                                                                  |              |
|                                   | Common Core Booster                                                                              |              |
| ©2014 Not for commercial use      |                                                                                                  |              |