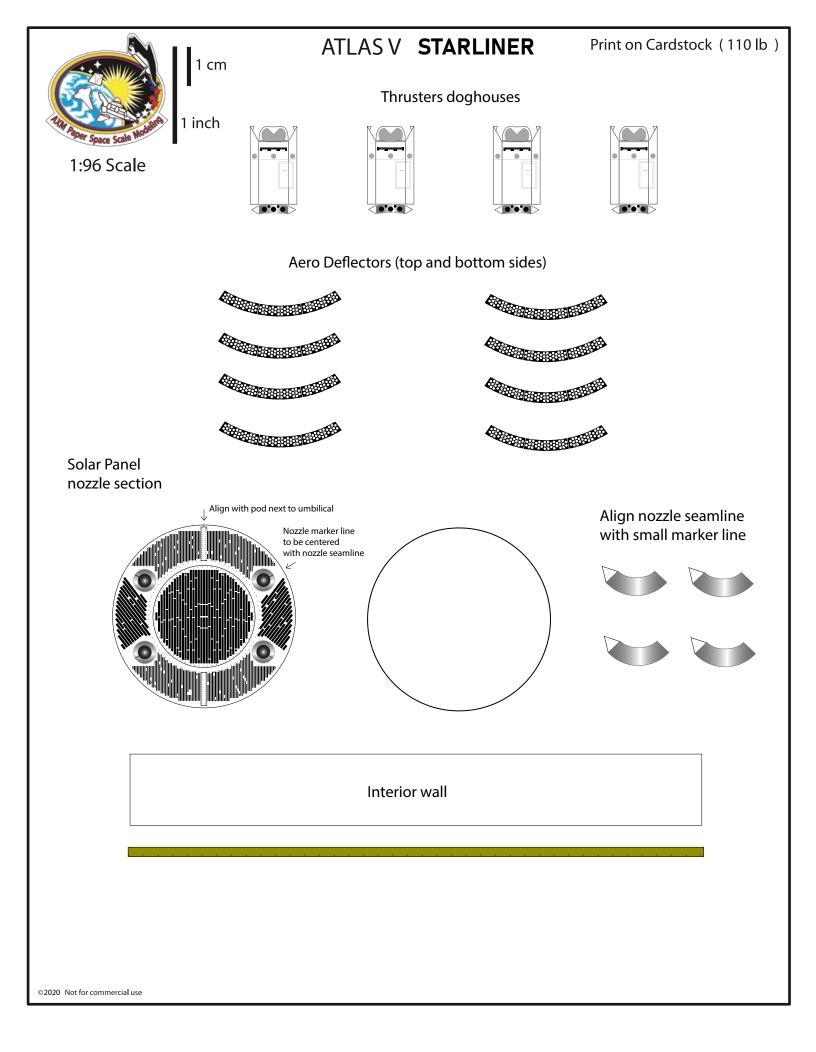

## ATLAS V **STARLINER** Engine nozzles Back Print











Print on Cardstock (110 lb)

## Centaur Aft Bulkhead section Back Print page



/

| Representation Space Scale Medium | Print on Cards<br><sup>1 cm</sup> ATLAS V Common Core Booster<br>400 Series<br><sup>1 inch</sup> | tock(110 lb) |
|-----------------------------------|--------------------------------------------------------------------------------------------------|--------------|
| 1:96 Scale                        |                                                                                                  |              |
|                                   | Atlas V 400 Series connector                                                                     |              |
|                                   |