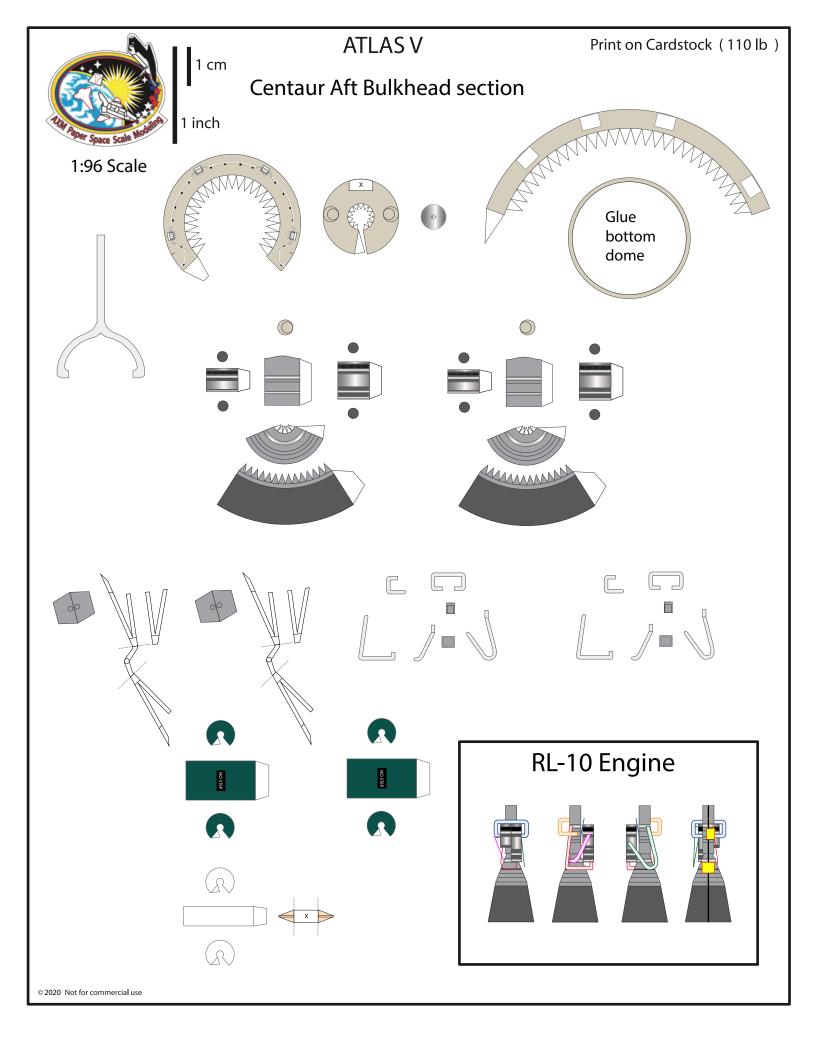

## Centaur Aft Bulkhead section Back Print page

/

| Representation Space Scale Medium | Print on Cards<br><sup>1 cm</sup> ATLAS V Common Core Booster<br>400 Series<br><sup>1 inch</sup> | tock(110 lb) |
|-----------------------------------|--------------------------------------------------------------------------------------------------|--------------|
| 1:96 Scale                        |                                                                                                  |              |
|                                   | Atlas V 400 Series connector                                                                     |              |
|                                   |                                                                                                  |              |
| Common Core Booster               |                                                                                                  |              |
|                                   |                                                                                                  |              |
|                                   | Common Core Booster                                                                              |              |
| ©2014 Not for commercial use      |                                                                                                  |              |