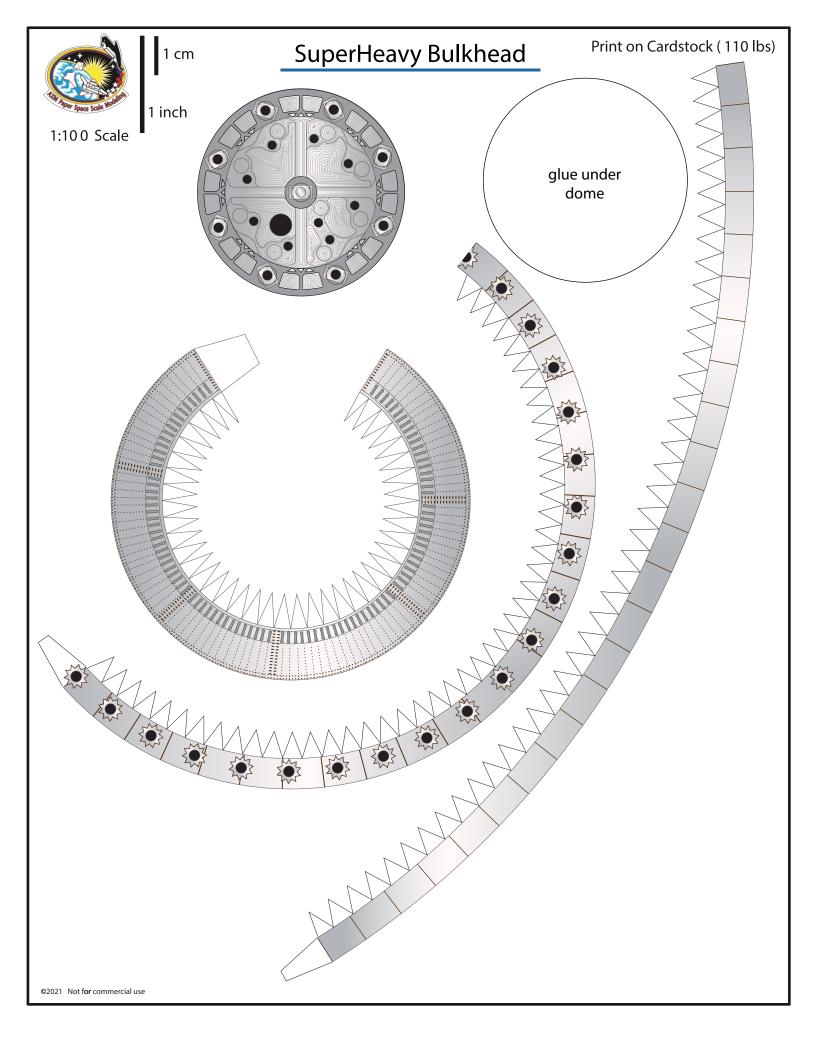

### SpaceX Starship BN-3

Print on Cardstock (110 lbs)

#### **Outer Raptor ring**