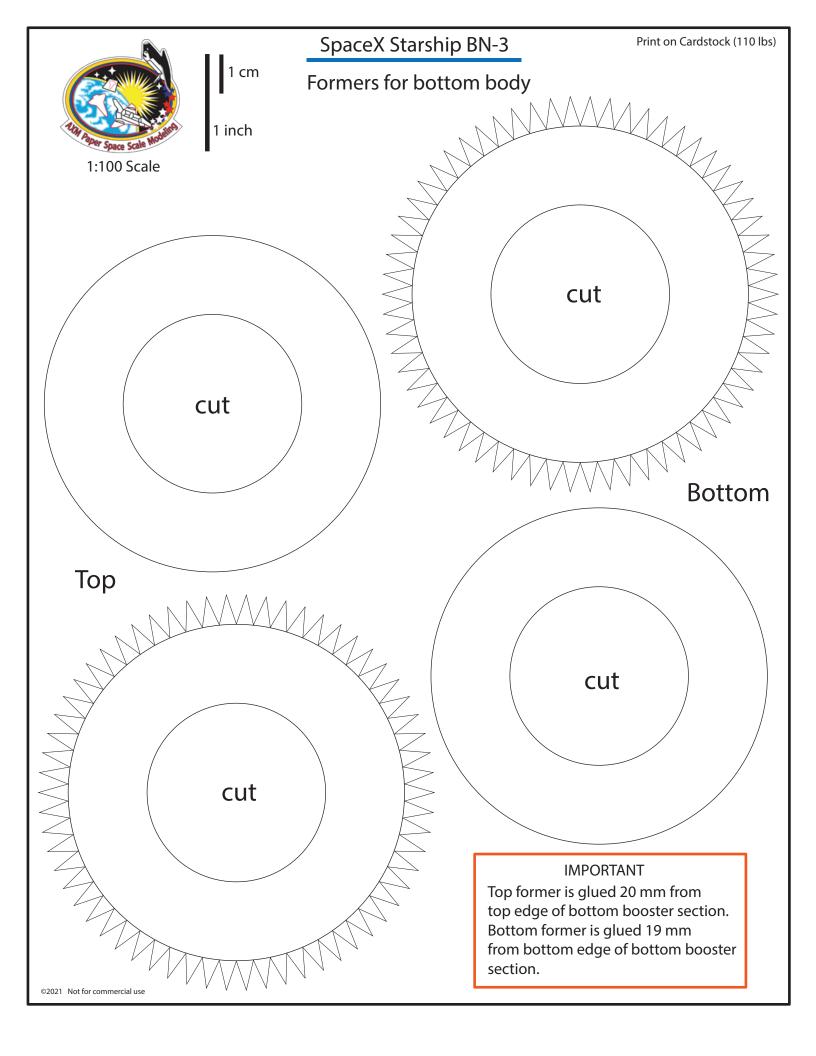

|          |
| i i | 101  | • |   | •       | <b>.</b> [•  |          |
| Ť   | 1001 | • | • | 9 9 0 0 | <u> </u>     |          |
| i i | 101  |   | : |         |              |          |
| Ť   | 101  | • | • | 9000    |              |          |
| Ť   | 101  |   | • | 0.000   | -            |          |
| İΨ  |      |   |   |         | _            |          |
|     |      |   |   | 9 4 9 9 | -   -        |          |
|     | #    |   |   | ****    |              |          |
| ž   | *    |   |   |         |              |          |



1 inch

1 cm

back























Print on Cardstock (110 lbs) SpaceX BN3 1 cm Back side middle hch 1:100 ©2029 Not for commercial use

1 cm

1:100 Scale

1 inch

#### SpaceX BN3

Print on Cardstock (110 lbs)

Belly side bottom















1:100 Scale

#### **Outer Raptor ring**



#### Engine section interior skin

















# Raptor Engines back print page Print on Cardstock (110 lbs)