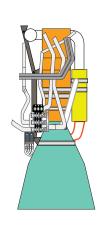

• | • | 9 9 0 0 | <u> </u>     |          |
| i i | 101  |   | : |         |              |          |
| Ť   | 101  | • | • | 9000    |              |          |
| Ť   | 101  |   | • | 0.000   | -            |          |
| İΨ  |      |   |   |         | _            |          |
|     |      |   |   | 9 4 9 9 | -   -        |          |
|     | #    |   |   | ****    |              |          |
| ž   | *    |   |   |         |              |          |



1 inch

1 cm

back























Print on Cardstock (110 lbs) SpaceX BN3 1 cm Back side middle hch 1:100 ©2029 Not for commercial use

1 cm

1:100 Scale

1 inch

#### SpaceX BN3

Print on Cardstock (110 lbs)

Belly side bottom















1:100 Scale

#### **Outer Raptor ring**



#### Engine section interior skin

















# Raptor Engines back print page Print on Cardstock (110 lbs)