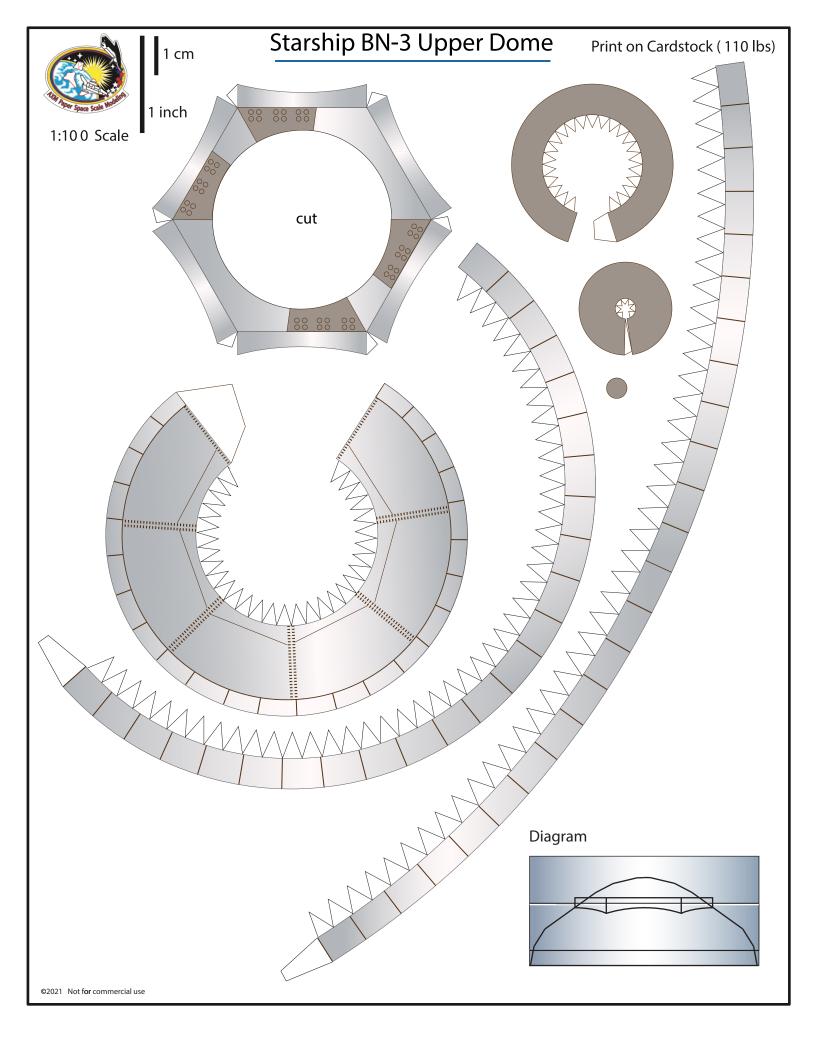

1:100 Scale

## BN-3



Belly side



Umbilical side

Designed by Alfonso X Moreno ©2021 Not for commercial use





### SpaceX Starship BN-3

Print on Cardstock (110 lbs)

#### Connectors for each body segment





| 7 6 |   |   |          |           |
|-----|---|---|----------|-----------|
|     |   | i |          |           |
|     | : |   |          |           |
|     |   |   |          | 1 ,       |
| i è |   |   | •        | 7 - 7 - 4 |
| ÷   | • |   | *        |           |
|     | • |   | 0 6.9.9  | -1        |
| +   |   |   | •        |           |
|     | • |   |          |           |
| •   | • | i | •        |           |
|     |   |   | 2000     | -         |
|     | • | : |          |           |
| •   |   | i |          |           |
|     | • | i |          |           |
|     | • | : | •        |           |
| 9   | : | : | 900      | -         |
|     | : | i |          | -