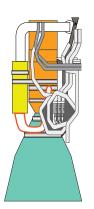

| • | • | 9 9 0 0 | <u> </u>     |          |
| i i | 101  |   | : |         |              |          |
| Ť   | 101  | • | • | 9000    |              |          |
| Ť   | 101  |   | • | 0.000   | -            |          |
| İΨ  |      |   |   |         | _            |          |
|     |      |   |   | 9 4 9 9 | -   -        |          |
|     | #    |   |   | ****    |              |          |
| ž   | *    |   |   |         |              |          |



1 inch

1 cm

back























Print on Cardstock (110 lbs) SpaceX BN3 1 cm Back side middle hch 1:100 ©2029 Not for commercial use

1 cm

1:100 Scale

1 inch

#### SpaceX BN3

Print on Cardstock (110 lbs)

Belly side bottom















1:100 Scale

#### **Outer Raptor ring**



#### Engine section interior skin

















# Raptor Engines back print page Print on Cardstock (110 lbs)