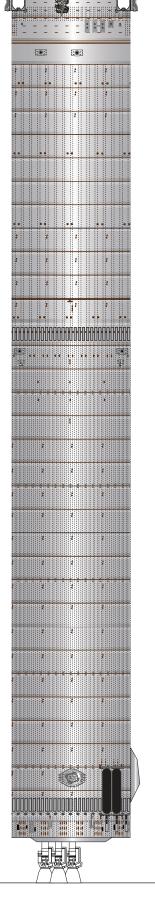

#### Connectors for each body segment

| 7 6 |   |   |          |           |
|-----|---|---|----------|-----------|
|     |   | i |          |           |
|     | : |   |          |           |
|     |   |   |          | 1 ,       |
| i è |   |   | •        | 7 - 7 - 4 |
| ÷   | • |   | *        |           |
|     | • |   | 0 6.9.9  | -1        |
| +   |   |   | •        |           |
|     | • |   |          |           |
| •   | • | i | •        |           |
|     |   |   | 2000     | -         |
|     | • | : |          |           |
| •   |   | i |          |           |
|     | • | i |          |           |
|     | • | : | •        |           |
| 9   | : | : | 900      | -         |
|     | : | i |          | -         |
|     | • | : |          |           |
|     | : | : |          |           |
|     | • | : |          | -         |
|     | • |   | 0000     | -         |
|     | • | : |          | -         |
|     | • | : | 20 20 00 |           |
| 0   | • | • | :        |           |
| 0   | • | : |          |           |
| 0   | • |   | 9        |           |
| 0   |   |   |          |           |
| 0   |   | : |          |           |
| 0   |   |   | 22.00    |           |
| •   |   | : | •        | , ,       |
| 0   | • |   |          |           |
|     |   |   |          | -         |
| •   |   |   |          |           |
| •   |   |   | •        | ]   [ ]   |
|     |   | i | ***      | -         |
|     | : |   | 2000     |           |
|     |   |   |          |           |
|     | • |   | *****    |           |
| 0   |   | : |          |           |
| 101 | • | : | 9000     |           |
| 10  | • |   | 2200     |           |
| ie! | • | : | •        |           |
| 181 | • | • | ***      | -         |
| 101 |   | : | 0000     |           |
| 101 | • |   |          | -         |
|     |   |   | 0000     | -         |
| -   | • |   | •        | -         |
| -   |   | i |          |           |

Interiror wall for upper dome section

| •   | Î    |   |   |         |              |          |
|-----|------|---|---|---------|--------------|----------|
| •   |      |   |   |         |              |          |
| •   |      |   |   |         |              |          |
| •   | -    |   |   |         |              |          |
|     | ₩.   |   |   | ****    |              | r        |
| •   | ÷    |   |   |         | <u></u>      |          |
| •   |      |   |   | •       | <b>©</b> :}- |          |
| •   |      |   |   | •       | /:           | 1        |
| •   |      |   |   |         | ]            |          |
| •   |      |   |   | 9999    | -            | Ш        |
| 1   |      |   |   | •       | -            | <u> </u> |
|     |      |   | i |         |              | <u> </u> |
| 1   |      |   |   |         |              | ] .      |
| 1   |      |   | i |         |              | .] .     |
| -   | 1.   |   |   | 99      |              |          |
| -   |      |   |   |         | -            |          |
| 1   | •    |   |   |         | -            |          |
| 1   |      |   |   | •       |              |          |
| •   |      | • | : | ••••    |              |          |
| 1   | 9    |   |   | •       |              |          |
| 11  | 1.   |   |   | •       | -            |          |
|     | 10   | • | • | 200     |              |          |
| _   | 10   | • | : |         | -            |          |
|     | 101  | • | • |         |              |          |
| -   | 10   | • | • |         |              |          |
| 7   |      | : |   | 0000    |              | ] [      |
| •   |      |   |   | •       |              |          |
| _   |      |   |   | 2000    |              | .][      |
| 1   |      |   |   | •       |              |          |
| •   |      |   |   |         | -            |          |
|     |      |   |   | 0000    |              |          |
| 1   | •    |   |   | :       | -            |          |
|     |      |   |   |         | -            |          |
| 1   |      |   |   | •       |              |          |
| ľ   | 10   |   |   | 2200    |              |          |
| •   | 10   |   |   |         | ]            |          |
| i i |      |   |   | ***     |              |          |
| i i |      |   |   | 8 8 0 0 |              |          |
| i i | 101  | • |   | •       | <b>.</b> [•  |          |
| Ť   | 1001 | • | • | 9 9 0 0 | <u> </u>     |          |
| i i | 101  |   | : |         |              |          |
| Ť   | 101  | • | • | 9000    |              |          |
| Ť   | 101  |   | • | 0.000   | -            |          |
| İΨ  |      |   |   |         | _            |          |
|     |      |   |   | 9 4 9 9 | -   -        |          |
|     | #    |   |   | ****    |              |          |
| ž   | *    |   |   |         |              |          |