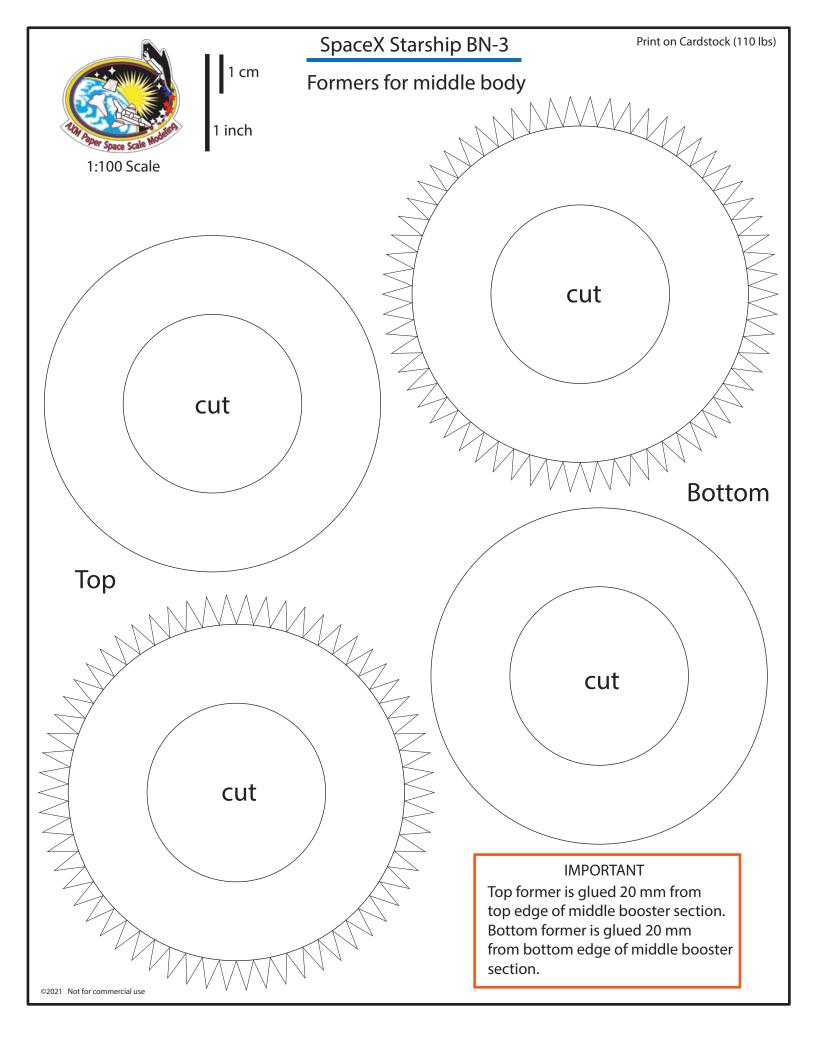

|          |
| i i | 101  | • |   | •       | <b>.</b> [•  |          |
| Ť   | 1001 | • | • | 9 9 0 0 | <u> </u>     |          |
| i i | 101  |   | : |         |              |          |
| Ť   | 101  | • | • | 9000    |              |          |
| Ť   | 101  |   | • | 0.000   | -            |          |
| İΨ  |      |   |   |         | _            |          |
|     |      |   |   | 9 4 9 9 | -   -        |          |
|     | #    |   |   | ****    |              |          |
| ž   | *    |   |   |         |              |          |



1 inch

1 cm

back























Print on Cardstock (110 lbs) SpaceX BN3 1 cm Back side middle hch 1:100 ©2029 Not for commercial use

1 cm

1:100 Scale

1 inch

#### SpaceX BN3

Print on Cardstock (110 lbs)

Belly side bottom















1:100 Scale

#### **Outer Raptor ring**



#### Engine section interior skin

















# Raptor Engines back print page Print on Cardstock (110 lbs)