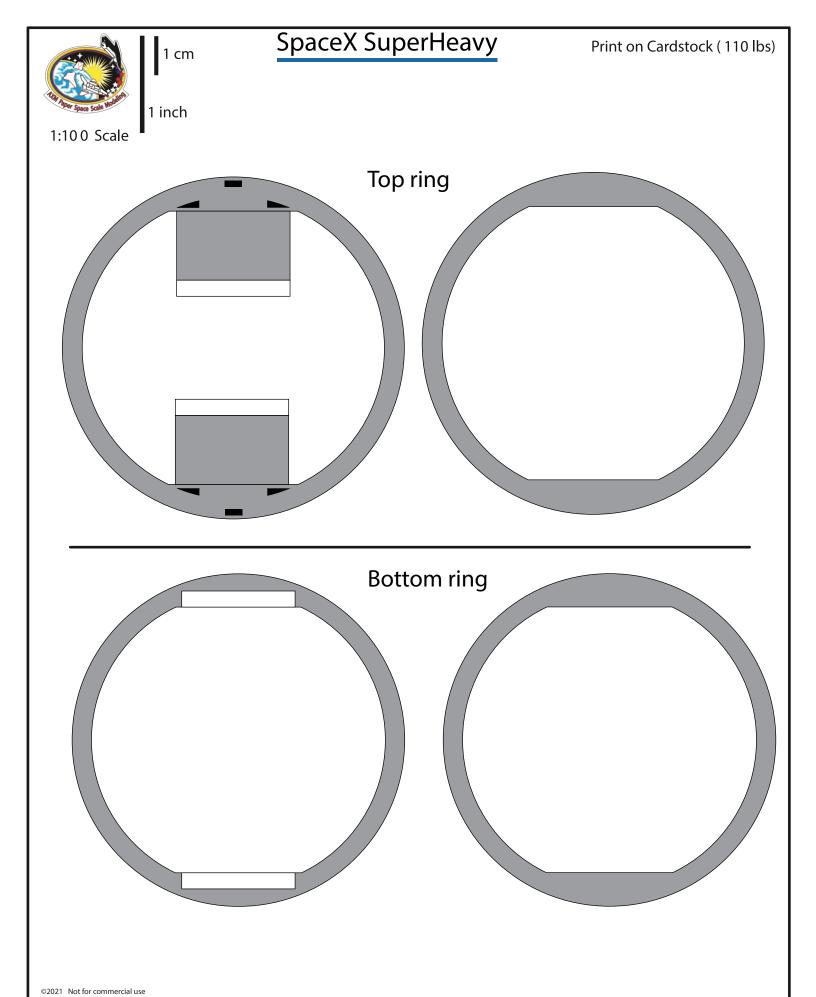

1:100 Scale

## BN-3



Belly side



Umbilical side

Designed by Alfonso X Moreno ©2021 Not for commercial use





### SpaceX Starship BN-3

Print on Cardstock (110 lbs)

#### Connectors for each body segment





| 7 6 |   |   |          |           |
|-----|---|---|----------|-----------|
|     |   | i |          |           |
|     | : |   |          |           |
|     |   |   |          | 1 ,       |
| i è |   |   | •        | 7 - 7 - 4 |
| ÷   | • |   | *        |           |
|     | • |   | 0 6.9.9  | -1        |
| +   |   |   | •        |           |
|     | • |   |          |           |
| •   | • | i | •        |           |
|     |   |   | 2000     | -         |
|     | • | : |          |           |
| •   |   | i |          |           |
|     | • | i |          |           |
|     | • | : | •        |           |
| 9   | : | : | 900      | -         |
|     | : | i |          | -