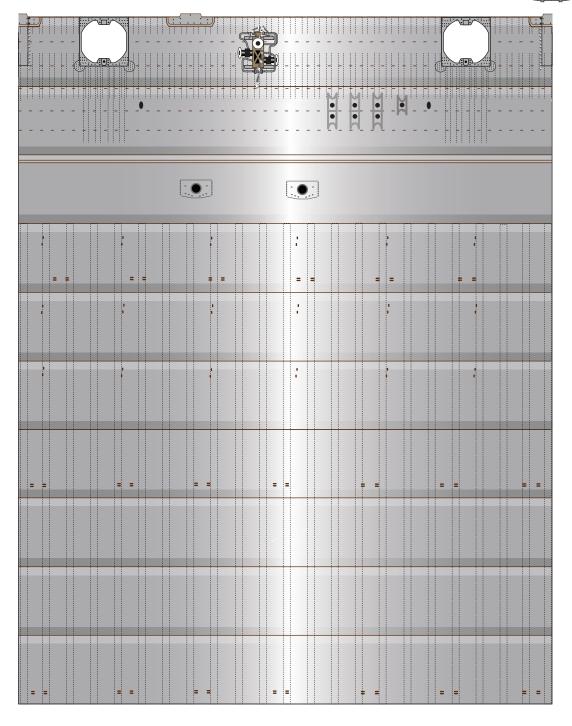

Interiror wall for upper dome section

| •   | Î    |   |   |         |              |          |
|-----|------|---|---|---------|--------------|----------|
| •   |      |   |   |         |              |          |
| •   |      |   |   |         |              |          |
| •   | -    |   |   |         |              |          |
|     | ₩.   |   |   | ****    |              | r        |
| •   | ÷    |   |   |         | <u></u>      |          |
| •   |      |   |   | •       | <b>©</b> :}- |          |
| •   |      |   |   | •       | /:           | 1        |
| •   |      |   |   |         | ]            |          |
| •   |      |   |   | 9999    | -            | Ш        |
| 1   |      |   |   | •       | -            | <u> </u> |
|     |      |   | i |         |              | <u> </u> |
| 1   |      |   |   |         |              | ] .      |
| 1   |      |   | i |         |              | .] .     |
| -   | 1.   |   |   | 99      |              |          |
| -   |      |   |   |         | -            |          |
| 1   | •    |   |   |         | -            |          |
| 1   |      |   |   | •       |              |          |
| •   |      | • | : | ••••    |              |          |
| 1   | 9    |   |   | •       |              |          |
| 11  | 1.   |   |   | •       | -            |          |
|     | 10   | • | • | 200     |              |          |
| _   | 10   | • | : |         | -            |          |
|     | 101  | • | • |         |              |          |
| -   | 10   | • | • |         |              |          |
| 7   |      | : |   | 0000    |              | ] [      |
| •   |      |   |   | •       |              |          |
| _   |      |   |   | 2000    |              | .][      |
| 1   |      |   |   | •       |              |          |
| •   |      |   |   |         | -            |          |
|     |      |   |   | 0000    |              |          |
| 1   | •    |   |   | :       | -            |          |
|     |      |   |   |         | -            |          |
| 1   |      |   |   | •       |              |          |
| ľ   | 10   |   |   | 2200    |              |          |
| •   | 10   |   |   |         | ]            |          |
| i i |      |   |   | ***     |              |          |
| i i |      |   |   | 8 8 0 0 |              |          |
| i i | 101  | • |   | •       | <b>.</b> [•  |          |
| Ť   | 1001 | • | • | 9 9 0 0 | <u> </u>     |          |
| i i | 101  |   | : |         |              |          |
| Ť   | 101  | • | • | 9000    |              |          |
| Ť   | 101  |   | • | 0.000   | -            |          |
| İΨ  |      |   |   |         | _            |          |
|     |      |   |   | 9 4 9 9 | -   -        |          |
|     | #    |   |   | ****    |              |          |
| ž   | *    |   |   |         |              |          |