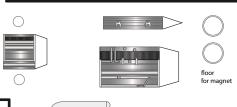

01 | • | • | 9 9 0 0 | <u> </u>     |          |
| i i | 101  |   | : |         |              |          |
| Ť   | 101  | • | • | 9000    |              |          |
| Ť   | 101  |   | • | 0.000   | -            |          |
| İΨ  |      |   |   |         | _            |          |
|     |      |   |   | 9 4 9 9 | -   -        |          |
|     | #    |   |   | ****    |              |          |
| ž   | *    |   |   |         |              |          |



1 inch

1 cm

back























Print on Cardstock (110 lbs) SpaceX BN3 1 cm Back side middle hch 1:100 ©2029 Not for commercial use

1 cm

1:100 Scale

1 inch

#### SpaceX BN3

Print on Cardstock (110 lbs)

Belly side bottom















1:100 Scale

#### **Outer Raptor ring**



#### Engine section interior skin

















# Raptor Engines back print page Print on Cardstock (110 lbs)