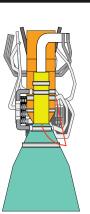

• | 9 9 0 0 | <u> </u>     |          |
| i i | 101  |   | : |         |              |          |
| Ť   | 101  | • | • | 9000    |              |          |
| Ť   | 101  |   | • | 0.000   | -            |          |
| İΨ  |      |   |   |         | _            |          |
|     |      |   |   | 9 4 9 9 | -   -        |          |
|     | #    |   |   | ****    |              |          |
| ž   | *    |   |   |         |              |          |



1 inch

1 cm

back























Print on Cardstock (110 lbs) SpaceX BN3 1 cm Back side middle hch 1:100 ©2029 Not for commercial use

1 cm

1:100 Scale

1 inch

#### SpaceX BN3

Print on Cardstock (110 lbs)

Belly side bottom















1:100 Scale

#### **Outer Raptor ring**



#### Engine section interior skin

















# Raptor Engines back print page Print on Cardstock (110 lbs)