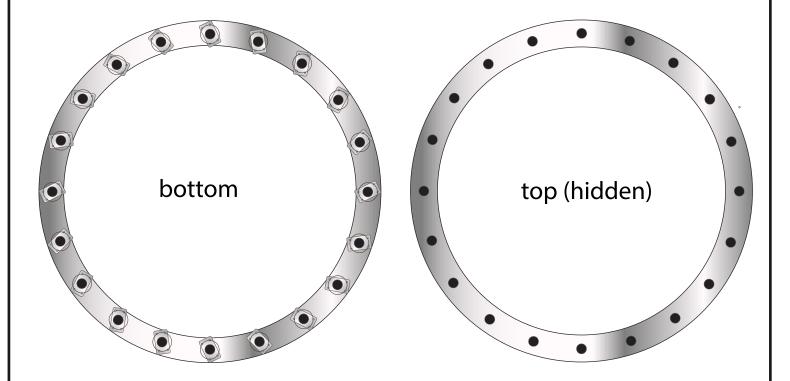

#### Connectors for each body segment

| 7 6 |   |   |          |           |
|-----|---|---|----------|-----------|
|     |   | i |          |           |
|     | : |   |          |           |
|     |   |   |          | 1 ,       |
| i è |   |   | •        | 7 - 7 - 4 |
| ÷   | • |   | *        |           |
|     | • |   | 0 6.9.9  | -1        |
| +   |   |   | •        |           |
|     | • |   |          |           |
| •   | • | i | •        |           |
|     |   |   | 2000     | -         |
|     | • | : |          |           |
| •   |   | i |          |           |
|     | • | i |          |           |
|     | • | : | •        |           |
| 9   | : | : | 900      | -         |
|     | : | i |          | -         |
|     | • | : |          |           |
|     | : | : |          |           |
|     | • | : |          | -         |
|     | • |   | 0000     | -         |
|     | • | : |          | -         |
|     | • | : | 20 20 00 |           |
| 0   | • | • | :        |           |
| 0   | • | : |          |           |
| 0   | • |   | 9        |           |
| 0   |   |   |          |           |
| 0   |   | : |          |           |
| 0   |   |   | 22.00    |           |
| •   |   | : | •        | , ,       |
| 0   | • |   |          |           |
|     |   |   |          | -         |
| •   |   |   |          |           |
| •   |   |   | •        | ]   [ ]   |
|     |   | i | ***      | -         |
|     | : |   | 2000     |           |
|     |   |   |          |           |
|     | • |   | *****    |           |
| 0   |   | : |          |           |
| 101 | • | : | 9000     |           |
| 10  | • |   | 2200     |           |
| ie! | • | : | •        |           |
| 181 | • | • | ***      | -         |
| 101 |   | : | 0000     |           |
| 101 | • |   |          | -         |
|     |   |   | 0000     | -         |
| -   | • |   | •        | -         |
| -   |   | i |          |           |