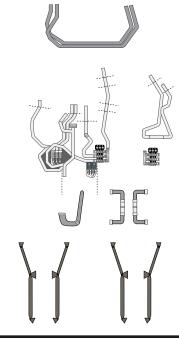

#### Connectors for each body segment

| 7 6 |   |   |          |           |
|-----|---|---|----------|-----------|
|     |   | i |          |           |
|     | : |   |          |           |
|     |   |   |          | 1 ,       |
| i è |   |   | •        | 7 - 7 - 4 |
| ÷   | • |   | *        |           |
|     | • |   | 0 6.9.9  | -1        |
| +   |   |   | •        |           |
|     | • |   |          |           |
| •   | • | i | •        |           |
|     |   |   | 2000     | -         |
|     | • | : |          |           |
| •   |   | i |          |           |
|     | • | i |          |           |
|     | • | : | •        |           |
| 9   | : | : | 900      | -         |
|     | : | i |          | -         |
|     | • | : |          |           |
|     | : | : |          |           |
|     | • | : |          | -         |
|     | • |   | 0000     | -         |
|     | • | : |          | -         |
|     | • | : | 20 20 00 |           |
| 0   | • | • | :        |           |
| 0   | • | : |          |           |
| 0   | • |   | 9        |           |
| 0   |   |   |          |           |
| 0   |   | : |          |           |
| 0   |   |   | 22.00    |           |
| •   |   | : | •        | , ,       |
| 0   | • |   |          |           |
|     |   |   |          | -         |
| •   |   |   |          |           |
| •   |   |   | •        | ]   [ ]   |
|     |   | i | ***      | -         |
|     | : |   | 2000     |           |
|     |   |   |          |           |
|     | • |   | *****    |           |
| 0   |   | : |          |           |
| 101 | • | : | 9000     |           |
| 10  | • |   | 2200     |           |
| ie! | • | : | •        |           |
| 181 | • | • | ***      | -         |
| 101 |   | : | 0000     |           |
| 101 | • |   |          | -         |
|     |   |   | 0000     | -         |
| -   | • |   | •        | -         |
| -   |   | i |          |           |

Interiror wall for upper dome section

| •   | Î    |   |   |         |              |          |
|-----|------|---|---|---------|--------------|----------|
| •   |      |   |   |         |              |          |
| •   |      |   |   |         |              |          |
| •   | -    |   |   |         |              |          |
|     | ₩.   |   |   | ****    |              | r        |
| •   | ÷    |   |   |         | <u></u>      |          |
| •   |      |   |   | •       | <b>©</b> :}- |          |
| •   |      |   |   | •       | /:           | 1        |
| •   |      |   |   |         | ]            |          |
| •   |      |   |   | 9999    | -            | Ш        |
| 1   |      |   |   | •       | -            | <u> </u> |
|     |      |   | i |         |              | <u> </u> |
| 1   |      |   |   |         |              | ] .      |
| 1   |      |   | i |         |              | .] .     |
| -   | 1.   |   |   | 99      |              |          |
| -   |      |   |   |         | -            |          |
| 1   | •    |   |   |         | -            |          |
| 1   |      |   |   | •       |              |          |
| •   |      | • | : | ••••    |              |          |
| 1   | 9    |   |   | •       |              |          |
| 11  | 1.   |   |   | •       | -            |          |
|     | 10   | • | • | 200     |              |          |
| _   | 10   | • | : |         | -            |          |
|     | 101  | • | • |         |              |          |
| -   | 10   | • | • |         |              |          |
| 7   |      | : |   | 0000    |              | ] [      |
| •   |      |   |   | •       |              |          |
| _   |      |   |   | 2000    |              | .][      |
| 1   |      |   |   | •       |              |          |
| •   |      |   |   |         | -            |          |
|     |      |   |   | 0000    |              |          |
| 1   | •    |   |   | :       | -            |          |
|     |      |   |   |         | -            |          |
| 1   |      |   |   | •       |              |          |
| ľ   | 10   |   |   | 2200    |              |          |
| •   | 10   |   |   |         | ]            |          |
| i i |      |   |   | ***     |              |          |
| i i |      |   |   | 8 8 0 0 |              |          |
| i i | 101  | • |   | •       | <b>.</b> [•  |          |
| Ť   | 1001 | • | • | 9 9 0 0 | <u> </u>     |          |
| i i | 101  |   | : |         |              |          |
| Ť   | 101  | • | • | 9000    |              |          |
| Ť   | 101  |   | • | 0.000   | -            |          |
| İΨ  |      |   |   |         | _            |          |
|     |      |   |   | 9 4 9 9 | -   -        |          |
|     | #    |   |   | ****    |              |          |
| ž   | *    |   |   |         |              |          |