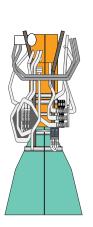

| • | 9 9 0 0 | <u> </u>     |          |
| i i | 101  |   | : |         |              |          |
| Ť   | 101  | • | • | 9000    |              |          |
| Ť   | 101  |   | • | 0.000   | -            |          |
| İΨ  |      |   |   |         | _            |          |
|     |      |   |   | 9 4 9 9 | -   -        |          |
|     | #    |   |   | ****    |              |          |
| ž   | *    |   |   |         |              |          |



1 inch

1 cm

back























Print on Cardstock (110 lbs) SpaceX BN3 1 cm Back side middle hch 1:100 ©2029 Not for commercial use

1 cm

1:100 Scale

1 inch

#### SpaceX BN3

Print on Cardstock (110 lbs)

Belly side bottom















1:100 Scale

#### **Outer Raptor ring**



#### Engine section interior skin

















# Raptor Engines back print page Print on Cardstock (110 lbs)