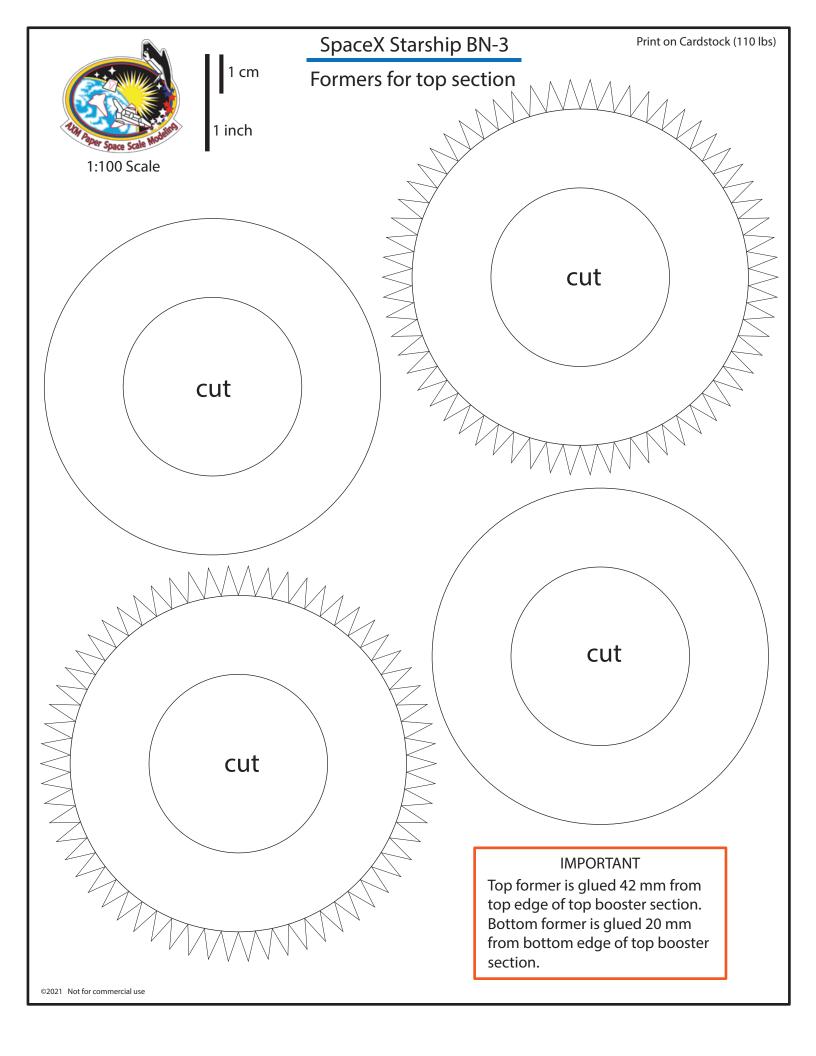

|          |
| i i | 101  | • |   | •       | <b>.</b> [•  |          |
| Ť   | 1001 | • | • | 9 9 0 0 | <u> </u>     |          |
| i i | 101  |   | : |         |              |          |
| Ť   | 101  | • | • | 9000    |              |          |
| Ť   | 101  |   | • | 0.000   | -            |          |
| İΨ  |      |   |   |         | _            |          |
|     |      |   |   | 9 4 9 9 | -   -        |          |
|     | #    |   |   | ****    |              |          |
| ž   | *    |   |   |         |              |          |



1 inch

1 cm

back























Print on Cardstock (110 lbs) SpaceX BN3 1 cm Back side middle hch 1:100 ©2029 Not for commercial use

1 cm

1:100 Scale

1 inch

#### SpaceX BN3

Print on Cardstock (110 lbs)

Belly side bottom















1:100 Scale

#### **Outer Raptor ring**



#### Engine section interior skin

















# Raptor Engines back print page Print on Cardstock (110 lbs)