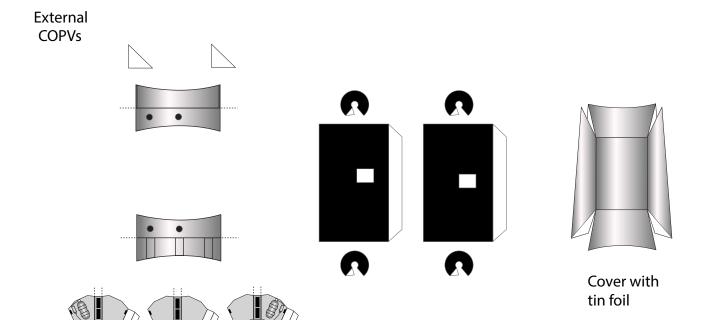

|          |
| i i | 101  | • |   | •       | <b>.</b> [•  |          |
| Ť   | 1001 | • | • | 9 9 0 0 | <u> </u>     |          |
| i i | 101  |   | : |         |              |          |
| Ť   | 101  | • | • | 9000    |              |          |
| Ť   | 101  |   | • | 0.000   | -            |          |
| İΨ  |      |   |   |         | _            |          |
|     |      |   |   | 9 4 9 9 | -   -        |          |
|     | #    |   |   | ****    |              |          |
| ž   | *    |   |   |         |              |          |



1 inch

1 cm

back























Print on Cardstock (110 lbs) SpaceX BN3 1 cm Back side middle hch 1:100 ©2029 Not for commercial use

1 cm

1:100 Scale

1 inch

#### SpaceX BN3

Print on Cardstock (110 lbs)

Belly side bottom















1:100 Scale

#### **Outer Raptor ring**



#### Engine section interior skin

















# Raptor Engines back print page Print on Cardstock (110 lbs)