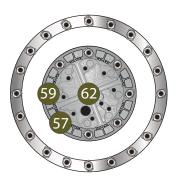

### **Outer Raptor ring**

## Engine section interior skin

# Raptor Engines back print page Print on Cardstock (110 lbs)