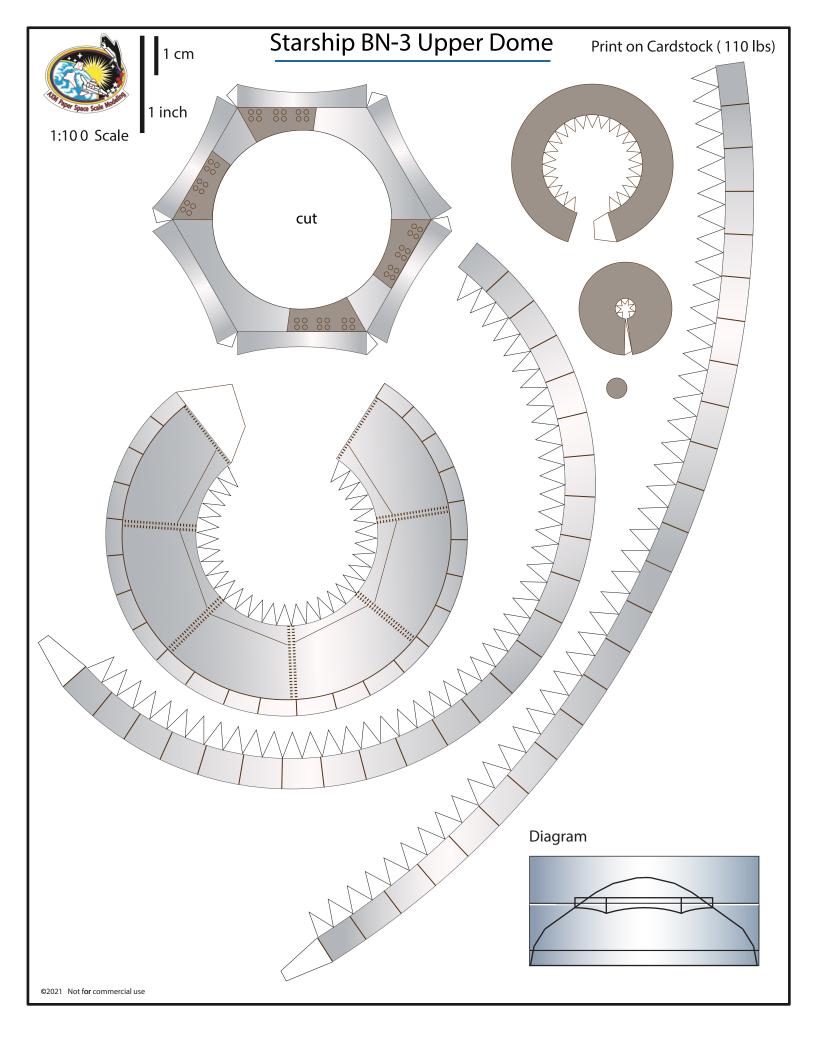

# SpaceX Starship BN-3

Print on Cardstock (110 lbs)

### **Outer Raptor ring**

## Engine section interior skin

# Raptor Engines back print page Print on Cardstock (110 lbs)