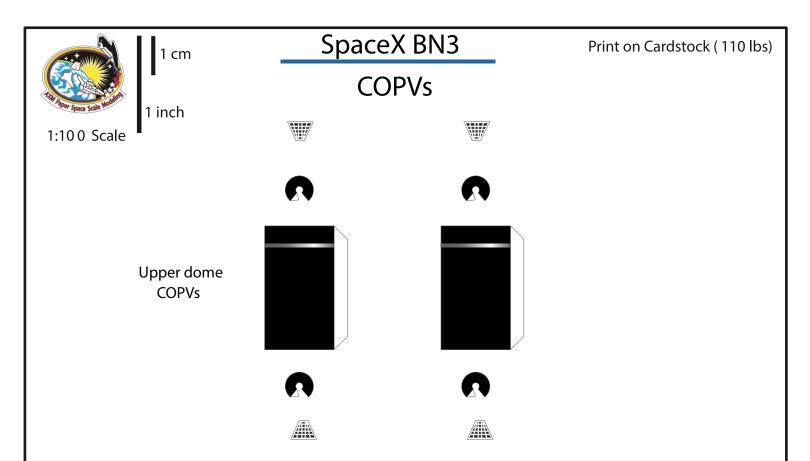

1:100 Scale

# SpaceX Starship BN-3

Print on Cardstock (110 lbs)

### Connectors for each body segment

Interiror wall for upper dome section

| •        | 7   |       |   |             | -        |          |
|----------|-----|-------|---|-------------|----------|----------|
| •        |     | •     |   |             | -        |          |
| •        | i   | :     |   |             | -        |          |
| •        |     |       |   |             | -        |          |
| •        | 101 |       |   | ****        | 1        |          |
| •        | i v |       | i |             | Ī        |          |
| •        | v   |       | i | ****        |          | 7        |
| •        |     |       | i | 9449        | 7        | ···      |
|          | -   |       | i | 2000        | :0:      | <u>:</u> |
|          |     |       |   | •           |          | ~~       |
| •        | -   |       | H | •           |          |          |
| •        |     |       | i | 2.0         | -        |          |
|          |     |       | I |             | -        |          |
| •        | -   |       | : | 9 4 4 0 0 0 | -        |          |
| •        | •   | ı     | ı |             | -        |          |
| ľ        |     |       |   |             | -        |          |
| <b>"</b> |     |       |   | 7.          | -        |          |
|          |     | •     |   |             |          |          |
| •        | •   | •     | : |             |          |          |
| •        | •   | •     | : | •           |          |          |
| _        |     |       | : |             | -        |          |
| T.       |     |       |   |             |          |          |
| T        | 4   |       |   | Ī           |          |          |
| Ш        |     |       |   |             | -        |          |
| <b>"</b> | -   | • I   |   |             |          |          |
| •        | -   | •     |   |             | -        |          |
| •        | 101 |       | : |             |          |          |
| <b>"</b> | 101 | •     | • |             |          |          |
| <b>"</b> | 10  | •     |   | 000         |          |          |
| •        | 10  | •     |   |             |          |          |
| •        |     |       |   | A B B 0 0 4 | -        |          |
| 1        | •   |       | i | *****       | _        |          |
| •        |     |       |   |             | 7        |          |
| •        | •   |       |   |             | -        |          |
| 1        | *   |       | i | •••••       |          |          |
| 1        |     |       |   | •           | -        |          |
| 1        | •   | :     | i | •           | -        |          |
| •        |     |       |   | 200         |          |          |
| •        | 101 | :     |   | •           | 1        |          |
| i i      |     | :     |   | ***         |          |          |
| ď        | - 0 |       |   | 8 8 0 0     |          | ;;;      |
| 1        |     | •     |   | •           | <u> </u> | Ü        |
| ľ        | - 6 | •     |   | 2 2 0 0     | A.       | Ŀ        |
| ΪŤ       | 181 | •     |   | •           |          |          |
| Ť        | 101 | •     | : | ****        | -        |          |
| ۳        | 101 | •     | • | 0000        | _        |          |
| ۳        | -   |       |   |             |          |          |
| •        |     |       |   | 9000        |          |          |
| 7        | -   | •     |   | ••••        |          |          |
| ۳        | ÷   | ••••• | • |             | _        |          |