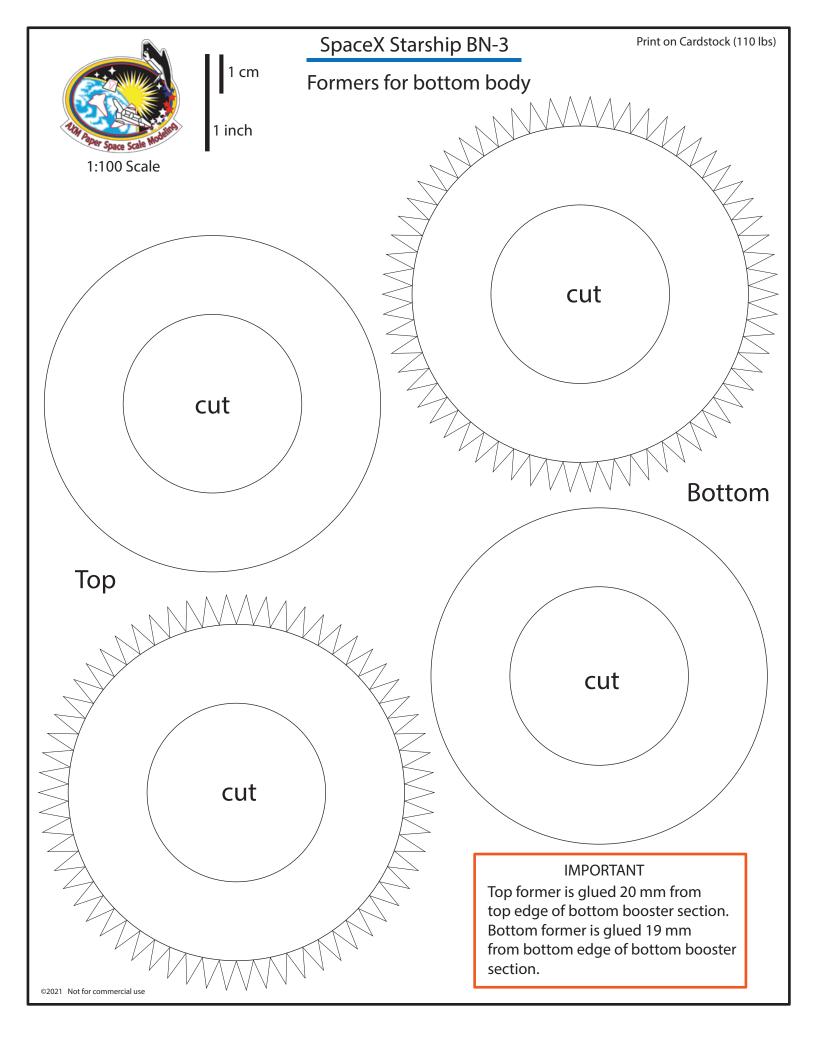

|              | Н       | ٠        |     |   | -                                       |   |   |   | - | -   |   |
|                |              | -       | 4        | ÷   |   | •                                       |   |   |   | - |     |   |
|                |              |         |          | -++ |   | Ψ                                       |   |   |   | - | 4   |   |
| +-             |              | •       |          |     | • | •                                       |   | : | • | • | •   | • |
| ÷              |              |         |          | -   |   |                                         |   |   |   |   | -   |   |
|                |              |         |          |     |   |                                         |   |   |   |   |     |   |

















1:100 Scale

### **Outer Raptor ring**



## Engine section interior skin



















# Raptor Engines back print page Print on Cardstock (110 lbs)