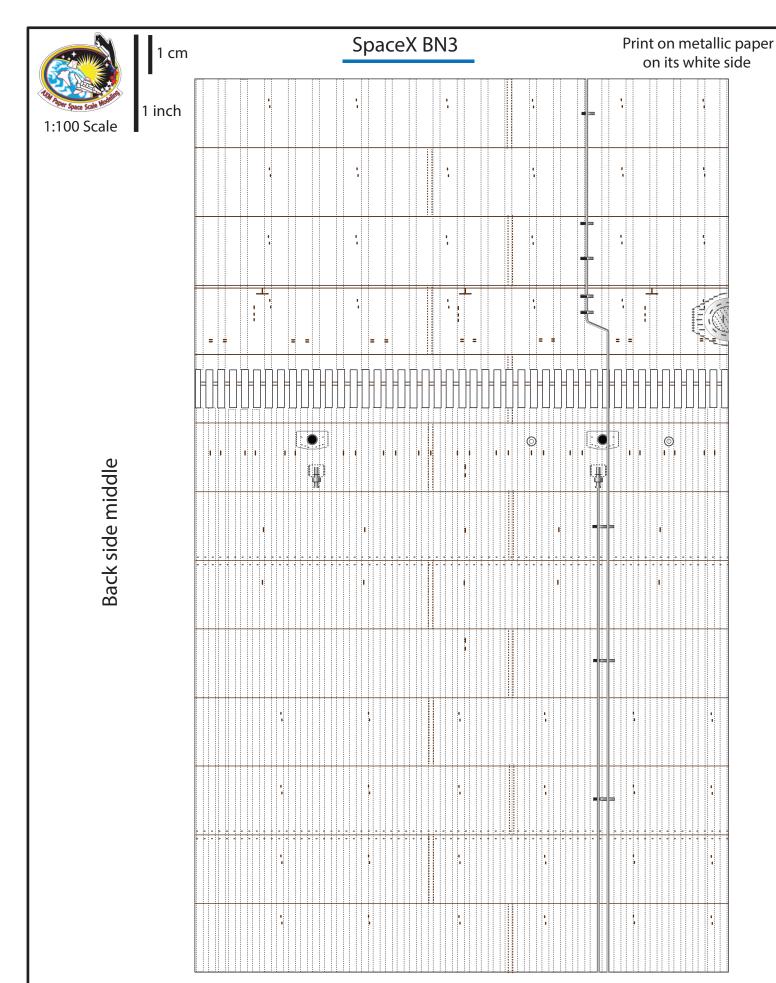

### Back side top

1 cm

# SpaceX BN3

Print on metallic paper on its white side

1 inch

| -                                       |                                         |   |
|-----------------------------------------|-----------------------------------------|---|
| -                                       |                                         |   |
| -                                       |                                         |   |
|                                         |                                         |   |
| Ī                                       | -                                       |   |
|                                         |                                         |   |
| - '                                     | -                                       |   |
| Ī                                       |                                         |   |
|                                         |                                         |   |
|                                         |                                         |   |
|                                         |                                         |   |
|                                         |                                         |   |
| -                                       | -                                       |   |
| •                                       |                                         |   |
|                                         |                                         |   |
|                                         |                                         |   |
| -                                       | -                                       |   |
| *                                       |                                         |   |
| 2                                       |                                         |   |
|                                         | •                                       |   |
|                                         |                                         |   |
|                                         |                                         |   |
|                                         | -                                       |   |
| -                                       | -                                       |   |
| -                                       |                                         |   |
|                                         |                                         |   |
|                                         |                                         |   |
| -                                       | -                                       |   |
| •                                       | • •                                     |   |
| -                                       | -                                       |   |
|                                         |                                         |   |
|                                         |                                         |   |
| -                                       |                                         |   |
|                                         |                                         |   |
|                                         |                                         |   |
|                                         |                                         |   |
|                                         |                                         |   |
| 9                                       | 4                                       |   |
| :                                       | :                                       | • |
|                                         |                                         |   |
|                                         |                                         |   |
|                                         |                                         |   |
|                                         |                                         |   |
|                                         | -                                       |   |
| •                                       |                                         |   |
|                                         |                                         |   |
|                                         |                                         |   |
| -                                       | -                                       |   |
|                                         |                                         |   |
|                                         |                                         |   |
|                                         |                                         |   |
|                                         | -                                       |   |
|                                         |                                         |   |
| -                                       | -                                       |   |
|                                         | ,,,,,,,,,,,,,,,,,,,,,,,,,,,,,,,,,,,,,,, |   |
|                                         |                                         |   |
| *************************************** |                                         |   |
|                                         |                                         | _ |

### **Outer Raptor ring**

## Engine section interior skin