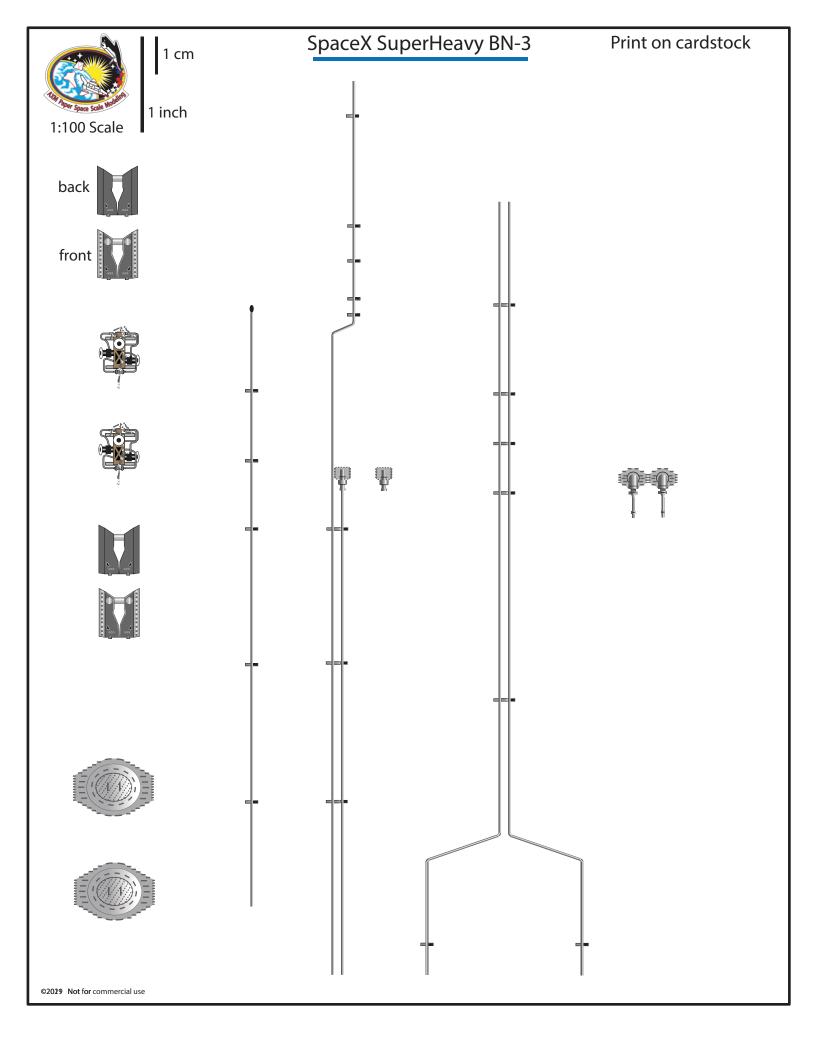

|              | Н       | ٠        |     |   | -                                       |   |   |   | - | -   |   |
|                |              | -       | 4        | ÷   |   | •                                       |   |   |   | - |     |   |
|                |              |         |          | -++ |   | Ψ                                       |   |   |   | - | 4   |   |
| +-             |              | •       |          |     | • | •                                       |   | : | • | • | •   | • |
| ÷              |              |         |          | -   |   |                                         |   |   |   |   | -   |   |
|                |              |         |          |     |   |                                         |   |   |   |   |     |   |

















1:100 Scale

### **Outer Raptor ring**



## Engine section interior skin



















# Raptor Engines back print page Print on Cardstock (110 lbs)