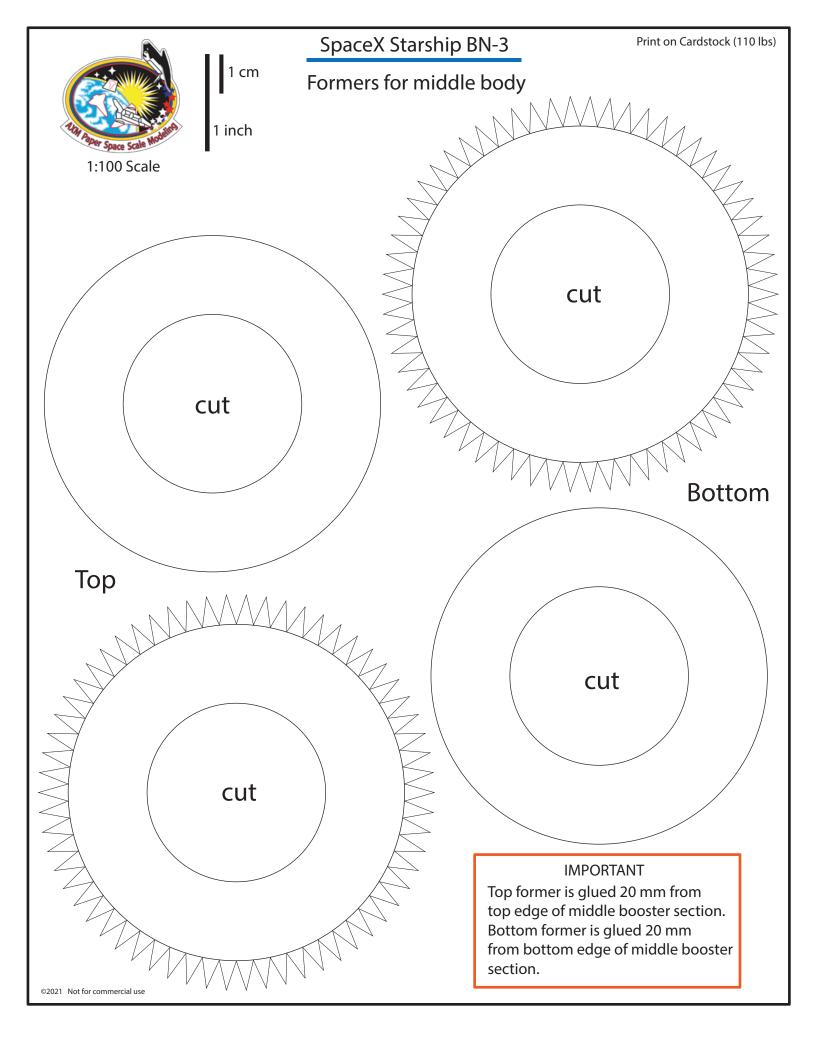

|              | Н       | ٠        |     |   | -                                       |   |   |   | - | -   |   |
|                |              | -       | 4        | ÷   |   | •                                       |   |   |   | - |     |   |
|                |              |         |          | -++ |   | Ψ                                       |   |   |   | - | 4   |   |
| +-             |              | •       |          |     | • | •                                       |   | : | • | • | •   | • |
| ÷              |              |         |          | -   |   |                                         |   |   |   |   | -   |   |
|                |              |         |          |     |   |                                         |   |   |   |   |     |   |

















1:100 Scale

### **Outer Raptor ring**



## Engine section interior skin



















# Raptor Engines back print page Print on Cardstock (110 lbs)