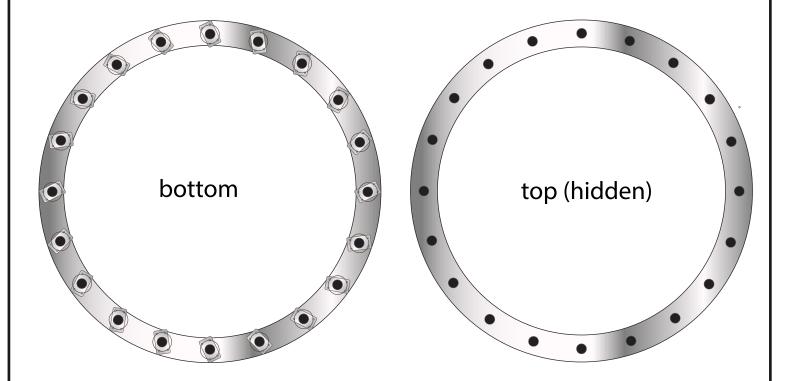

|   | -                                       |   |   |   | - | -   |   |
|                |              | -       | 4        | ÷   |   | •                                       |   |   |   | - |     |   |
|                |              |         |          | -++ |   | Ψ                                       |   |   |   | - | 4   |   |
| +-             |              | •       |          |     | • | •                                       |   | : | • | • | •   | • |
| ÷              |              |         |          | -   |   |                                         |   |   |   |   | -   |   |
|                |              |         |          |     |   |                                         |   |   |   |   |     |   |

















1:100 Scale

### **Outer Raptor ring**



## Engine section interior skin



















# Raptor Engines back print page Print on Cardstock (110 lbs)