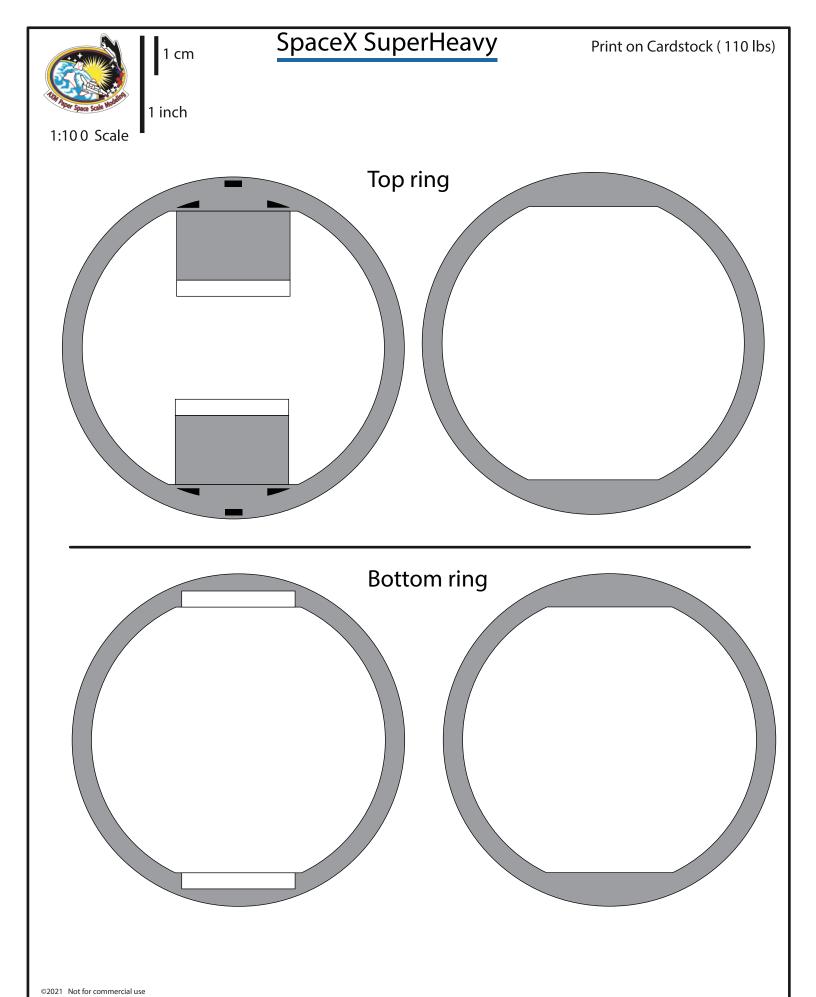

1:100 Scale

# Use metallic paper



BN-3

Belly side



Umbilical side

Designed by Alfonso X Moreno ©2021 Not for commercial use



# SpaceX Starship BN-3

Print on Cardstock (110 lbs)

### Connectors for each body segment



Interiror wall for upper dome section

| •        | 7   |       |   |             | -        |          |
|----------|-----|-------|---|-------------|----------|----------|
| •        |     | •     |   |             | -        |          |
| •        | i   | :     |   |             | -        |          |
| •        |     |       |   |             | -        |          |
| •        | 101 |       |   | ****        | 1        |          |
| •        | i v |       | i |             | Ī        |          |
| •        | v   |       | i | ****        |          | 7        |
| •        |     |       | i | 9449        | 7        | ···      |
|          | -   |       | i | 2000        | :0:      | <u>:</