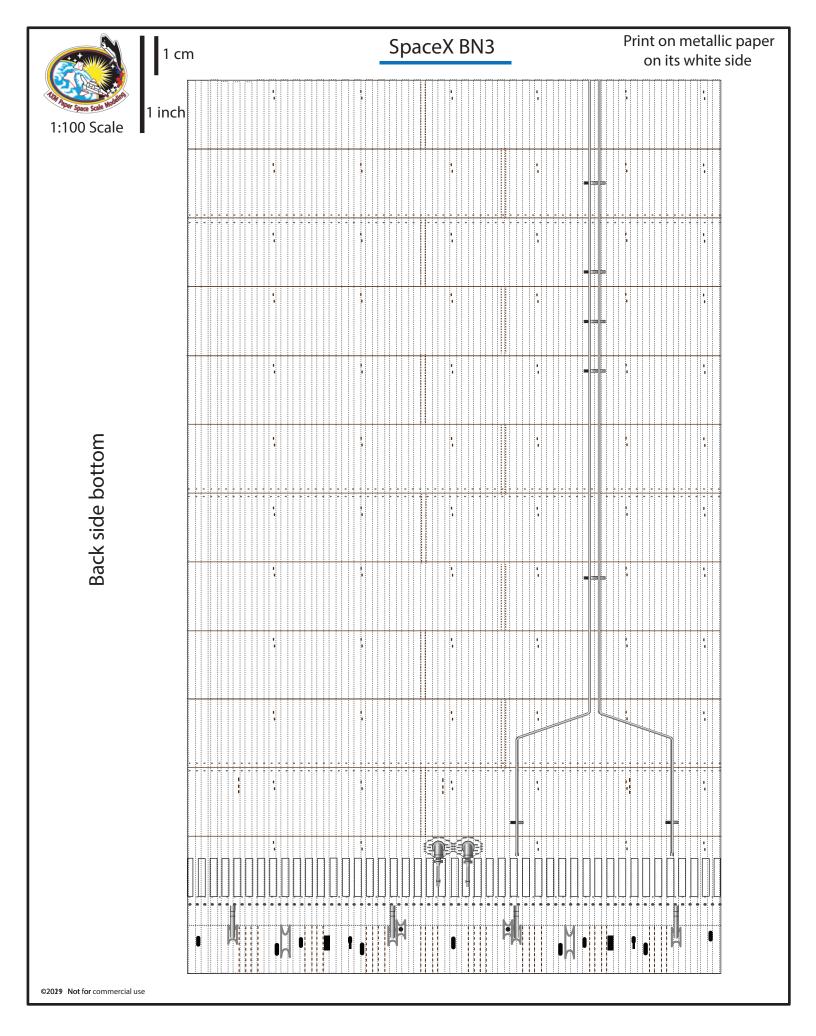

Belly side bottom

| •              |              |         | 4.4      |     |   |                                         |   | _ |   | - |     |   |
|----------------|--------------|---------|----------|-----|---|-----------------------------------------|---|---|---|---|-----|---|
|                |              |         |          |     |   | +                                       |   |   |   |   | -   |   |
|                |              |         |          | -   |   |                                         |   |   |   | • |     |   |
|                |              |         |          | -   |   |                                         |   |   |   |   |     |   |
|                |              |         |          |     |   | -                                       |   |   |   |   |     |   |
|                |              | -       | 4        |     |   | -                                       |   |   |   | - |     |   |
|                |              |         | - 1      |     |   |                                         |   |   |   |   |     |   |
| ***********    |              | ÷       |          |     |   |                                         |   |   |   |   |     |   |
|                |              |         |          |     |   |                                         |   |   |   |   |     |   |
|                |              |         |          |     |   | 4                                       |   |   |   |   |     |   |
| •              |              |         | ٠        |     |   | -                                       |   |   |   |   | -   |   |
| ١              |              |         | 14       |     |   | -                                       |   |   |   |   |     |   |
|                |              |         | 4        |     |   | -                                       | - |   |   | - | Α   |   |
|                |              | ÷       | _        |     |   |                                         |   |   |   |   |     |   |
| •              | 1            |         |          |     |   | -                                       |   |   |   |   |     |   |
|                |              |         | Ŀ        |     |   | -                                       |   |   |   | - | -   |   |
|                | , territoria |         | - Amount |     |   | Ψ.                                      |   |   |   |   | -   |   |
|                |              |         |          |     |   | 1                                       | - |   |   |   |     |   |
| Ī              |              |         | ,-       |     |   | •                                       |   |   |   |   |     |   |
|                |              | -       |          |     |   |                                         |   |   |   |   |     |   |
|                |              |         | -        |     |   | -                                       | - |   |   | - | -   |   |
| •              |              |         | -        |     |   |                                         |   |   |   | + |     |   |
| •              |              |         |          | ,   | , | • • •                                   |   | • | - | 3 |     | 3 |
|                |              |         | J        |     |   |                                         |   |   |   | - | -   |   |
|                |              |         | -        |     |   | •                                       | - |   |   | • | -   |   |
|                |              | +       |          |     |   | -                                       |   |   |   | - | -   |   |
|                |              | -       | -        |     |   |                                         |   |   |   | - |     |   |
|                |              | ÷       | •        |     |   | -                                       |   |   |   | - | -   |   |
|                |              |         |          |     |   |                                         |   |   |   |   |     |   |
|                |              |         |          |     |   |                                         |   |   |   |   |     |   |
|                |              |         |          |     |   | -                                       |   |   |   | - |     |   |
| 4              |              |         |          |     |   |                                         |   |   |   | - |     |   |
|                |              |         | 11.      |     |   |                                         | - |   |   | - |     |   |
| · <del>-</del> |              | Ī       | •        | •   |   |                                         |   | : | • | • | • • | • |
|                |              |         | -        |     |   | 4                                       |   |   |   | - |     |   |
|                |              |         | -        |     |   | -                                       |   |   |   | - | -   |   |
|                |              |         |          |     |   |                                         |   |   |   |   |     |   |
|                |              | AHHHAMA |          |     |   | -                                       |   |   |   |   |     |   |
| -4             |              |         |          |     |   | •                                       |   |   |   |   |     |   |
| -              |              |         |          |     |   | -                                       |   |   |   |   |     |   |
|                |              | ÷       | ÷        |     |   |                                         |   |   |   |   |     |   |
|                |              |         | ×        |     |   | -                                       |   |   |   |   |     |   |
| •              |              | - 1     | -        |     |   | -                                       |   |   |   | - | -   |   |
| •              |              | i_      | 4        |     |   |                                         |   |   |   |   |     |   |
| •              |              | •       | 4        | •   | • |                                         |   |   |   | - |     | • |
|                |              |         | -        |     |   |                                         |   |   |   |   |     |   |
|                |              | +       |          |     |   | -                                       |   |   |   | - |     |   |
| -              |              | н       |          |     |   |                                         |   |   |   |   |     |   |
| 1              |              |         | +        |     |   | 4                                       |   |   |   |   | 4   |   |
| •              |              | -       | -        |     |   | •                                       |   |   |   | - |     |   |
|                |              |         |          |     |   | -                                       |   |   |   | - |     |   |
| •              |              |         | d        |     |   | -                                       |   |   |   | - | Ψ.  |   |
|                |              | ÷       | è        |     |   |                                         |   |   |   | • |     |   |
|                |              |         | ۰        |     |   |                                         |   |   |   |   |     |   |
|                |              | -       | ٠        |     |   | -                                       | - |   | 3 | - |     | 3 |
| 1              |              | +       | 4        |     |   | *************************************** |   |   |   | 4 |     |   |
|                |              | н       | ÷        |     |   | 4                                       |   |   |   |   |     |   |
|                |              |         | •        |     |   |                                         |   |   |   |   |     |   |
|                |              | -       |          |     |   |                                         |   |   |   |   |     |   |
|                |              |         | 1        |     |   |                                         |   |   |   |   | A   |   |
|                |              | ÷       | -        |     |   |                                         |   |   |   |   |     |   |
| •              |              | Н       | ٠        |     |   | -                                       |   |   |   | - | -   |   |
|                |              | -       | 4        | ÷   |   | •                                       |   |   |   | - |     |   |
|                |              |         |          | -++ |   | Ψ                                       |   |   |   | - | 4   |   |
| +-             |              | •       |          |     | • | •                                       |   | : | • | • | •   | • |
| ÷              |              |         |          | -   |   |                                         |   |   |   |   | -   |   |
|                |              |         |          |     |   |                                         |   |   |   |   |     |   |