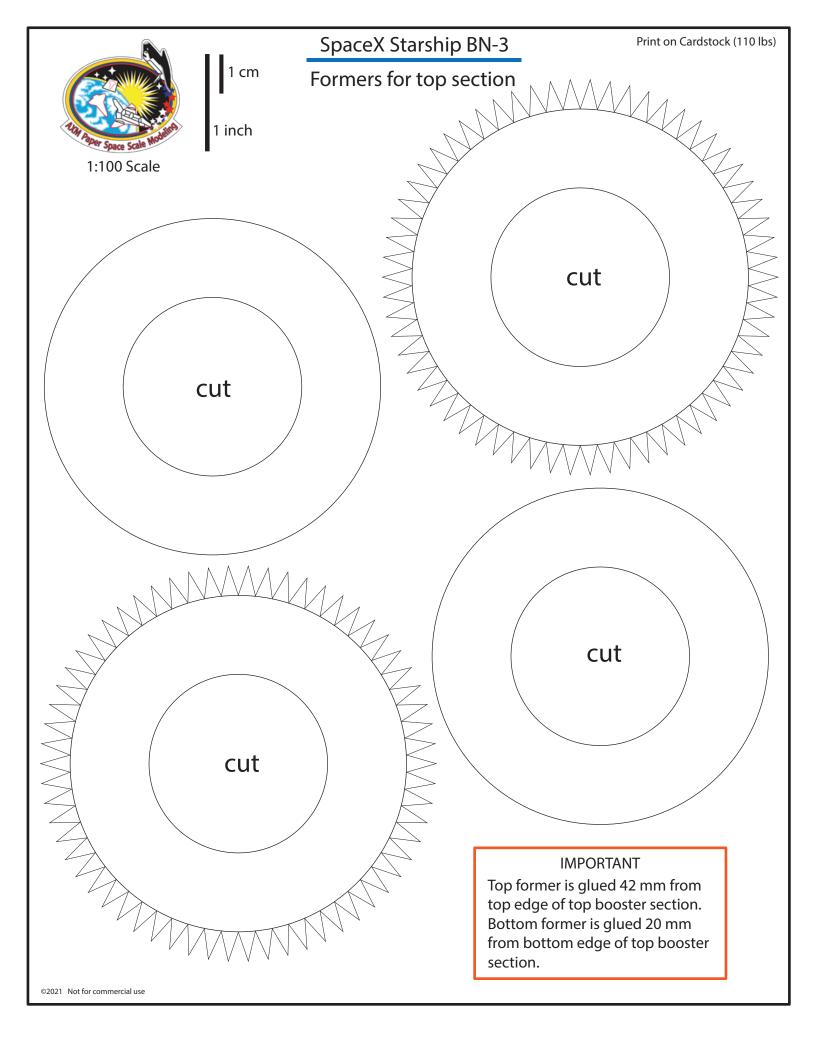

|              | Н       | ٠        |     |   | -                                       |   |   |   | - | -   |   |
|                |              | -       | 4        | ÷   |   | •                                       |   |   |   | - |     |   |
|                |              |         |          | -++ |   | Ψ                                       |   |   |   | - | 4   |   |
| +-             |              | •       |          |     | • | •                                       |   | : | • | • | •   | • |
| ÷              |              |         |          | -   |   |                                         |   |   |   |   | -   |   |
|                |              |         |          |     |   |                                         |   |   |   |   |     |   |

















1:100 Scale

### **Outer Raptor ring**



## Engine section interior skin



















# Raptor Engines back print page Print on Cardstock (110 lbs)