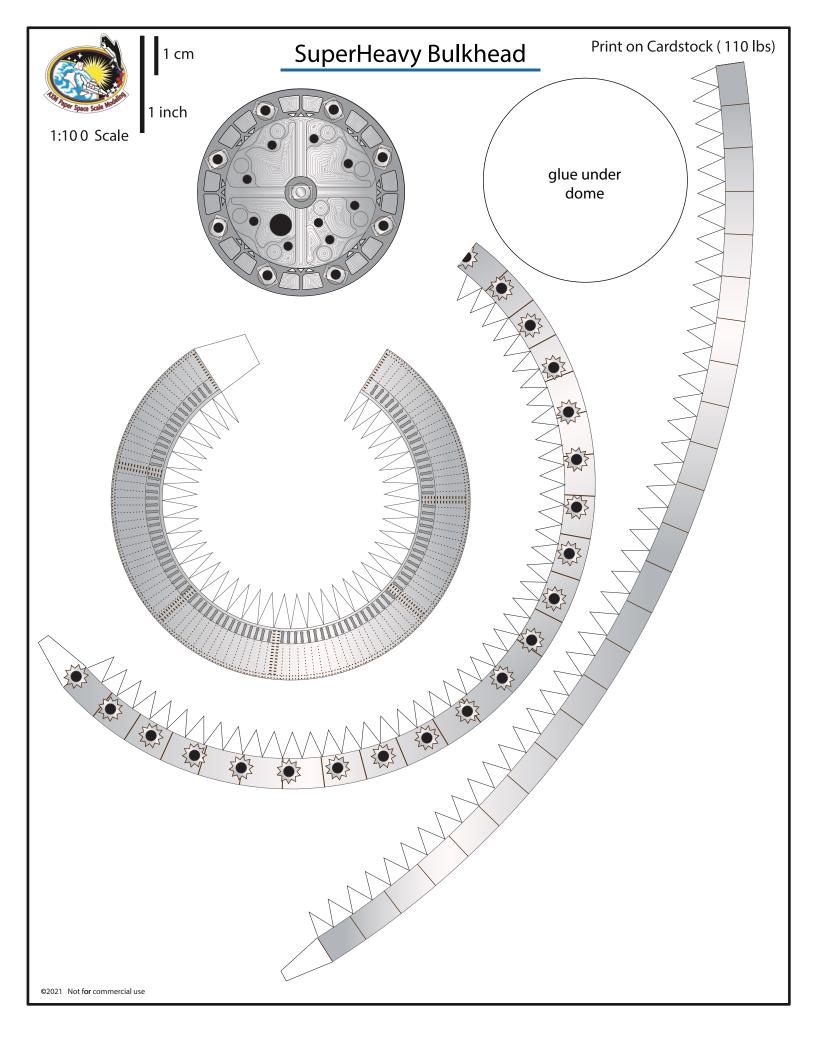

1:100 Scale

### **Outer Raptor ring**

## Engine section interior skin

# Raptor Engines back print page Print on Cardstock (110 lbs)