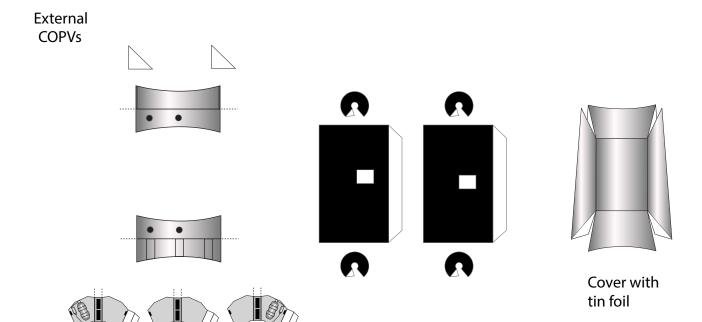

### Connectors for each body segment

Interiror wall for upper dome section

| •        | 7   |       |   |             | -        |          |
|----------|-----|-------|---|-------------|----------|----------|
| •        |     | •     |   |             | -        |          |
| •        | i   | :     |   |             | -        |          |
| •        |     |       |   |             | -        |          |
| •        | 101 |       |   | ****        | 1        |          |
| •        | i v |       | i |             | Ī        |          |
| •        | v   |       | i | ****        |          | 7        |
| •        |     |       | i | 9449        | 7        | ···      |
|          | -   |       | i | 2000        | :0:      | <u>:</u> |
|          |     |       |   | •           |          | ~~       |
| •        | -   |       | H | •           |          |          |
| •        |     |       | i | 2.0         | -        |          |
|          |     |       | I |             | -        |          |
| •        | -   |       | : | 9 4 4 0 0 0 | -        |          |
| •        | •   | ı     | ı |             | -        |          |
| ľ        |     |       |   |             | -        |          |
| <b>"</b> |     |       |   | 7.          | -        |          |
|          |     | •     |   |             |          |          |
| •        | •   | •     | : |             |          |          |
| •        | •   | •     | : | •           |          |          |
| _        |     |       | : |             | -        |          |
| T.       |     |       |   |             |          |          |
| T        | 4   |       |   | Ī           |          |          |
| Ш        |     |       |   |             | -        |          |
| <b>"</b> | -   | • I   |   |             |          |          |
| •        | -   | •     |   |             | -        |          |
| •        | 101 |       | : |             |          |          |
| <b>"</b> | 101 | •     | • |             |          |          |
| <b>"</b> | 10  | •     |   | 000         |          |          |
| •        | 10  | •     |   |             |          |          |
| •        |     |       |   | A B B 0 0 4 | -        |          |
| 1        | •   |       | i | *****       | _        |          |
| •        |     |       |   |             | 7        |          |
| •        | •   |       |   |             | -        |          |
| 1        | *   |       | i | •••••       |          |          |
| 1        |     |       |   | •           | -        |          |
| 1        | •   | :     | i | •           | -        |          |
| •        |     |       |   | 200         |          |          |
| •        | 101 | :     |   | •           | 1        |          |
| i i      |     | :     |   | ***         |          |          |
| ď        | - 0 |       |   | 8 8 0 0     |          | ;;;      |
| 1        |     | •     |   | •           | <u> </u> | Ü        |
| ľ        | - 6 | •     |   | 2 2 0 0     | A.       | Ŀ        |
| ΪŤ       | 181 | •     |   | •           |          |          |
| Ť        | 101 | •     | : | ****        | -        |          |
| ۳        | 101 | •     | • | 0000        | _        |          |
| ۳        | -   |       |   |             |          |          |
| •        |     |       |   | 9000        |          |          |
| 7        | -   | •     |   | ••••        |          |          |
| ۳        | ÷   | ••••• | • |             | _        |          |