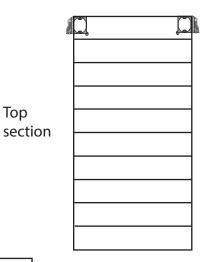

# BN-3 Assembly



Top

Middle section

Bottom section



©2021 Not for commercial use

Designed by Alfonso X Moreno



### BN-3 Top section assembly













#### **IMPORTANT**

Top former is glued 42 mm from top edge of top booster section. Bottom former is glued 20 mm from bottom edge of top booster section.



Designed by Alfonso X Moreno

©2021 Not for commercial use



## BN-3 Middle section assembly

|                              |                                                                                                                                                       | 20 mm |
|------------------------------|-------------------------------------------------------------------------------------------------------------------------------------------------------|-------|
|