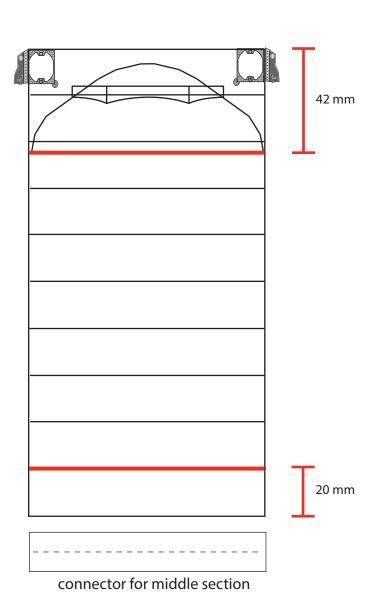

#### **IMPORTANT**

Top former is glued 42 mm from top edge of top booster section. Bottom former is glued 20 mm from bottom edge of top booster section.

Designed by Alfonso X Moreno

©2021 Not for commercial use