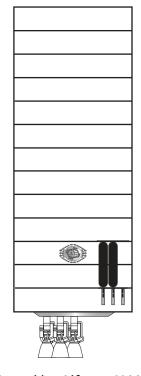

# BN-3 Bottom section assembly

IMPORTANT

Top former is glued 20 mm from top edge of bottom booster section. Bottom former is glued 19 mm from bottom edge of bottom booster section.

©2021 Not for commercial use