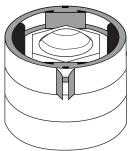

# BN-3 Bottom section assembly

IMPORTANT

Top former is glued 20 mm from top edge of bottom booster section. Bottom former is glued 19 mm from bottom edge of bottom booster section.

©2021 Not for commercial use