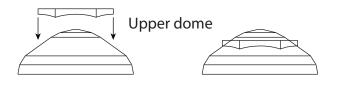

## BN-3 Middle section assembly

|                              |                                                                                                                                                       | 20 mm |
|------------------------------|-------------------------------------------------------------------------------------------------------------------------------------------------------|-------|
|                              |                                                                                                                                                       |       |
|                              |                                                                                                                                                       |       |
|                              |                                                                                                                                                       |       |
|                              |                                                                                                                                                       |       |
|                              |                                                                                                                                                       |       |
|                              |                                                                                                                                                       |       |
|                              |                                                                                                                                                       |       |
|                              |                                                                                                                                                       | 20 mm |
| connector for bottom section |                                                                                                                                                       |       |
|                              | IMPORTANT Top former is glued 20 mm from top edge of middle booster section. Bottom former is glued 20 mm from bottom edge of middle booster section. |       |