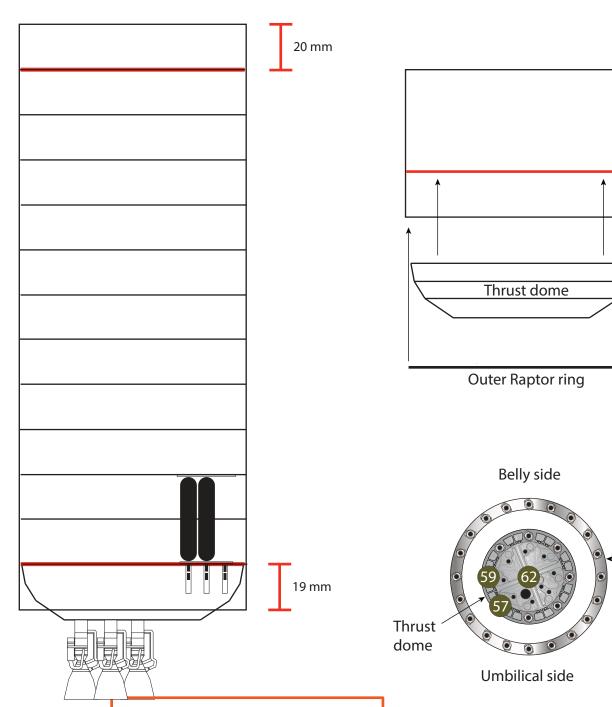

# BN-3 Bottom section assembly

IMPORTANT

Top former is glued 20 mm from top edge of bottom booster section. Bottom former is glued 19 mm from bottom edge of bottom booster section.

©2021 Not for commercial use

Designed by Alfonso X Moreno

Outer Raptor ring