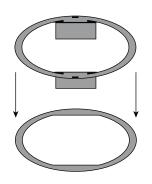

#### **IMPORTANT**

Top former is glued 42 mm from top edge of top booster section. Bottom former is glued 20 mm from bottom edge of top booster section.

Designed by Alfonso X Moreno

©2021 Not for commercial use