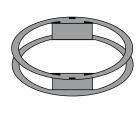

# BN-3 Assembly



Top

Middle section

Bottom section



©2021 Not for commercial use

Designed by Alfonso X Moreno



### BN-3 Top section assembly













#### **IMPORTANT**

Top former is glued 42 mm from top edge of top booster section. Bottom former is glued 20 mm from bottom edge of top booster section.



Designed by Alfonso X Moreno

©2021 Not for commercial use



## BN-3 Middle section assembly

|                              |                                                                                                                                                       | 20 mm |
|------------------------------|-------------------------------------------------------------------------------------------------------------------------------------------------------|-------|
|                              |