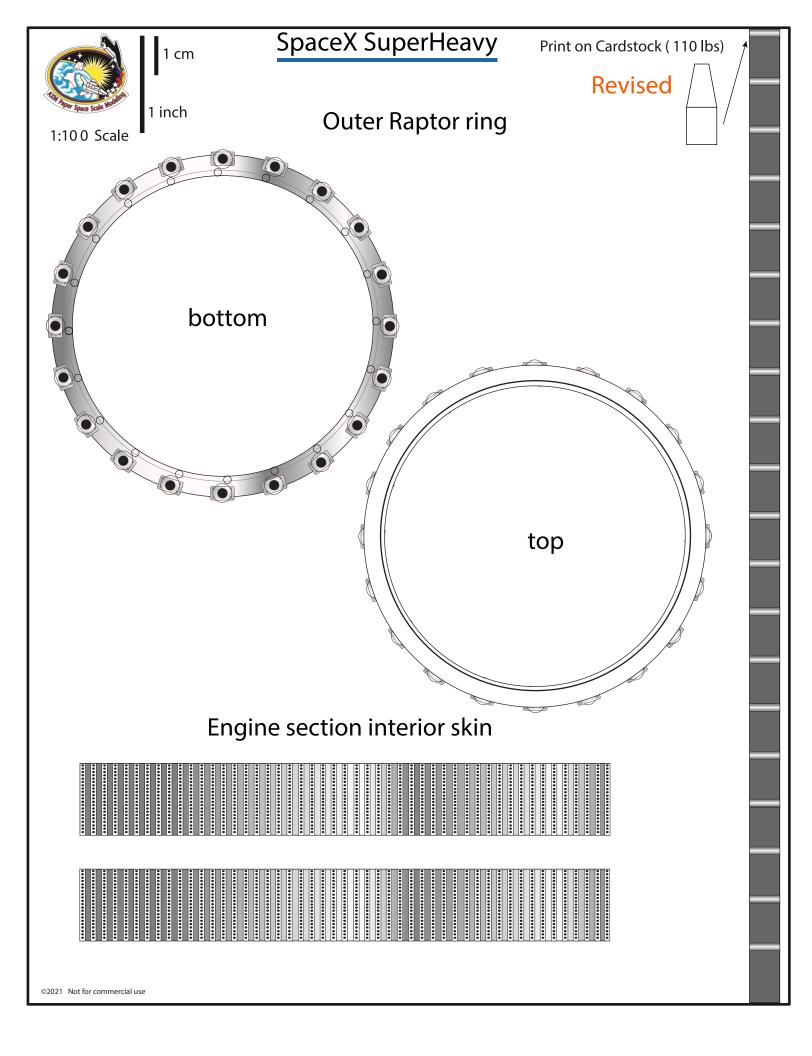

:  |  |
|     |    | .]' |    |  |
|     |    |     |    |  |



Use metallic paper and transparent sticker foil

(for pages 9 through 14)





Designed by Alfonso X Moreno ©2021 Not for commercial use





1:100 Scale

#### SpaceX Starship BN-4

Print on Cardstock (110 lbs)

1 inch

#### Grid Fins servo motors and Connectors for each body segment





Interior wall for upper dome section



#### SuperHeavy BN-4 Grid Fins

### Simple version

1:100 Scale



1 inch















































## SuperHeavy BN-4 Grid Fins

Print on Cardstock (110 lbs)

# **Back Print**







Belly side top







Print on transparent sticker

Back side top





Print on

transparent sticker



SpaceX BN4 Belly side bottom Print on 1 cm transparent sticker 1 inch 1:100 Scale





















|                              | SuperHeavy Raptors BACKPRINT | Print on Cardstock (110 lbs) |
|------------------------------|------------------------------|------------------------------|
|                              |                              |                              |
|                              |                              |                              |
|                              |                              |                              |
|                              |                              |                              |
|                              |                              |                              |
|                              |                              |                              |
|                              |