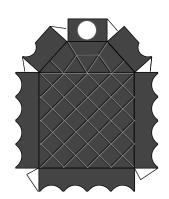

|    |  |
|-----|----|-----|----|--|
| :   | :  |     | :  |  |
| • • | •• |     | •• |  |
| :   | :  |     | :  |  |
| :   | ,  | ,   | :  |  |
| ••  |    |     |    |  |
|     |    |     |    |  |
|     |    |     |    |  |
| ••  |    |     |    |  |
| :   | :  | :   | :  |  |
| :   | :  | :   | :  |  |
| :   | :  | :   | :  |  |
|     |    | .]' |    |  |
|     |    |     |    |  |



Use metallic paper and transparent sticker foil

(for pages 9 through 14)





Designed by Alfonso X Moreno ©2021 Not for commercial use





1:100 Scale

#### SpaceX Starship BN-4

Print on Cardstock (110 lbs)

1 inch

#### Grid Fins servo motors and Connectors for each body segment





Interior wall for upper dome section



#### SuperHeavy BN-4 Grid Fins

### Simple version

1:100 Scale



1 inch















































## SuperHeavy BN-4 Grid Fins

Print on Cardstock (110 lbs)

# **Back Print**







Belly side top







Print on transparent sticker

Back side top





Print on

transparent sticker



SpaceX BN4 Belly side bottom Print on 1 cm transparent sticker 1 inch 1:100 Scale





















|                              | SuperHeavy Raptors BACKPRINT | Print on Cardstock (110 lbs) |
|------------------------------|------------------------------|------------------------------|
|                              |                              |                              |
|                              |                              |                              |
|                              |                              |