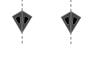

#### SuperHeavy BN-4 Grid Fins

## SuperHeavy BN-4 Grid Fins

Print on Cardstock (110 lbs)