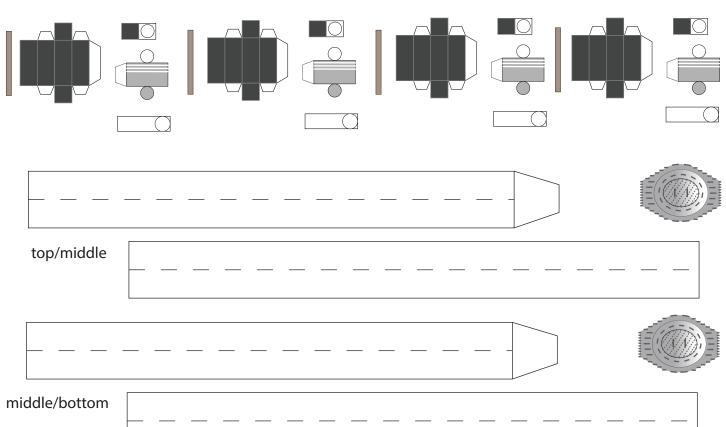

#### SuperHeavy BN-4 Grid Fins

## SuperHeavy BN-4 Grid Fins

Print on Cardstock (110 lbs)