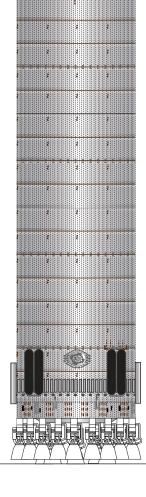

1:100 Scale

B-4

| •   |    |     |    |  |
|-----|----|-----|----|--|
| :   | :  |     | :  |  |
| • • | •• |     | •• |  |
| :   | :  |     | :  |  |
| :   | ,  | ,   | :  |  |
| ••  |    |     |    |  |
|     |    |     |    |  |
|     |    |     |    |  |
| ••  |    |     |    |  |
| :   | :  | :   | :  |  |
| :   | :  | :   | :  |  |
| :   | :  | :   | :  |  |
|     |    | .]' |    |  |
|     |    |     |    |  |

#### SpaceX Starship BN-4

Print on Cardstock (110 lbs)

1 inch