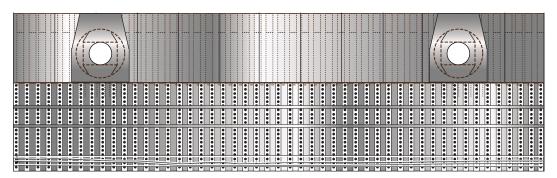

1:100 Scale

B-4

| •   |    |     |    |  |
|-----|----|-----|----|--|
| :   | :  |     | :  |  |
| • • | •• |     | •• |  |
| :   | :  |     | :  |  |
| :   | ,  | ,   | :  |  |
| ••  |    |     |    |  |
|     |    |     |    |  |
|     |    |     |    |  |
| ••  |    |     |    |  |
| :   | :  | :   | :  |  |
| :   | :  | :   | :  |  |
| :   | :  | :   | :  |  |
|     |    | .]' |    |  |
|     |    |     |    |  |

Use metallic paper and transparent sticker foil

(for pages 9 through 14)

Designed by Alfonso X Moreno ©2021 Not for commercial use

1:100 Scale

#### SpaceX Starship BN-4

Print on Cardstock (110 lbs)

1 inch