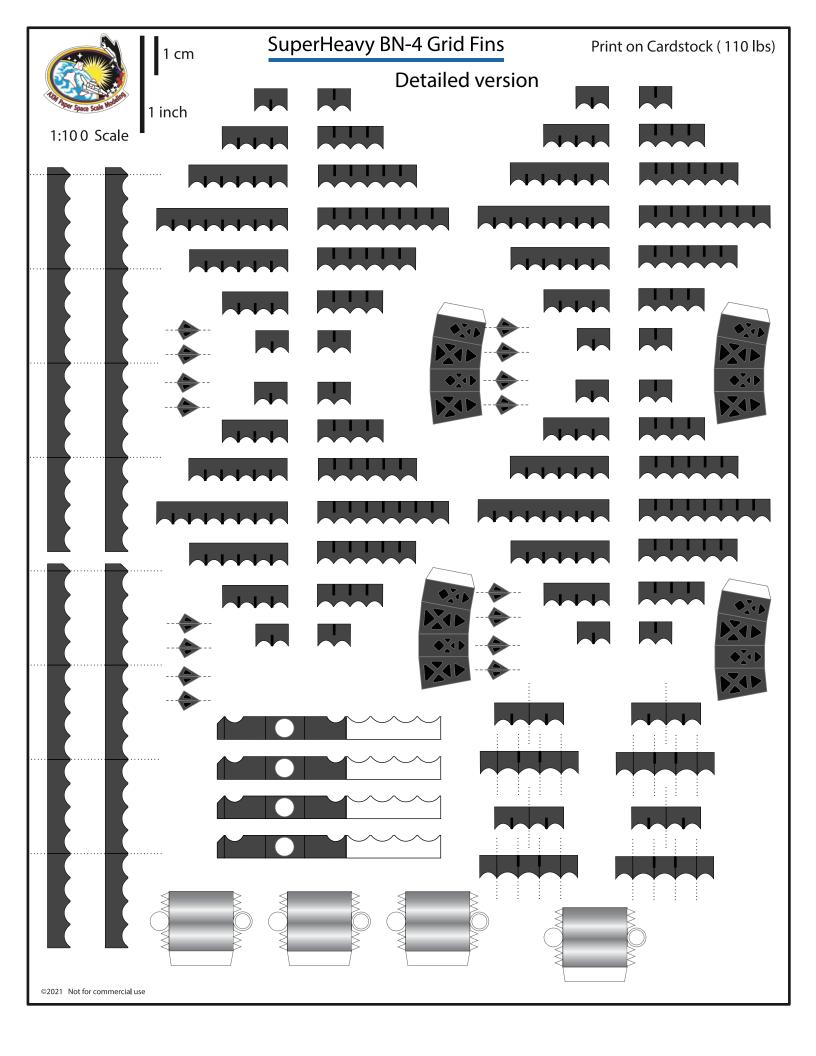

#### SuperHeavy BN-4 Grid Fins

## SuperHeavy BN-4 Grid Fins

Print on Cardstock (110 lbs)

#### Grid Fins servo motors and Connectors for each body segment

Interior wall for upper dome section