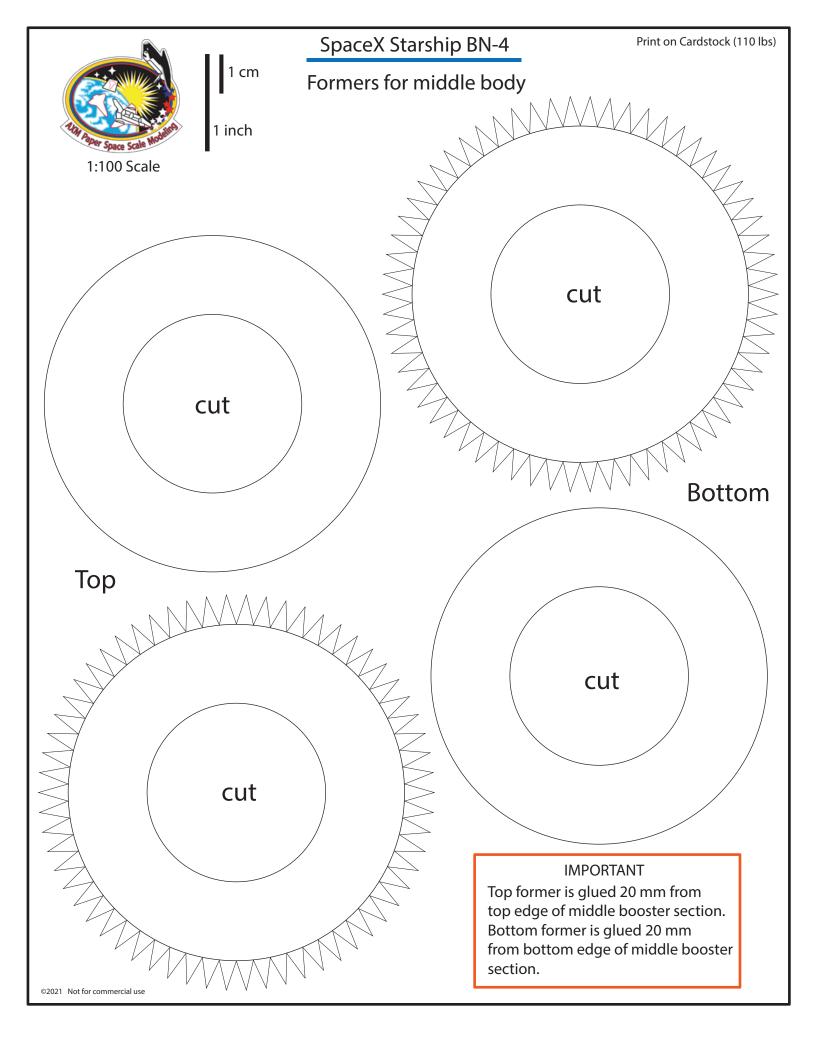

:   | :  |  |
|     |    | .]' |    |  |
|     |    |     |    |  |



Use metallic paper and transparent sticker foil

(for pages 9 through 14)





Designed by Alfonso X Moreno ©2021 Not for commercial use





1:100 Scale

#### SpaceX Starship BN-4

Print on Cardstock (110 lbs)

1 inch

#### Grid Fins servo motors and Connectors for each body segment





Interior wall for upper dome section



#### SuperHeavy BN-4 Grid Fins

### Simple version

1:100 Scale



1 inch















































## SuperHeavy BN-4 Grid Fins

Print on Cardstock (110 lbs)

# **Back Print**







Belly side top







Print on transparent sticker

Back side top





Print on

transparent sticker



SpaceX BN4 Belly side bottom Print on 1 cm transparent sticker 1 inch 1:100 Scale





















|                              | SuperHeavy Raptors BACKPRINT | Print on Cardstock (110 lbs) |
|------------------------------|------------------------------|------------------------------|
|                              |                              |                              |
|                              |                              |                              |
|                              |                              |                              |
|                              |                              |                              |
|                              |                              |                              |
|                              |                              |                              |
|