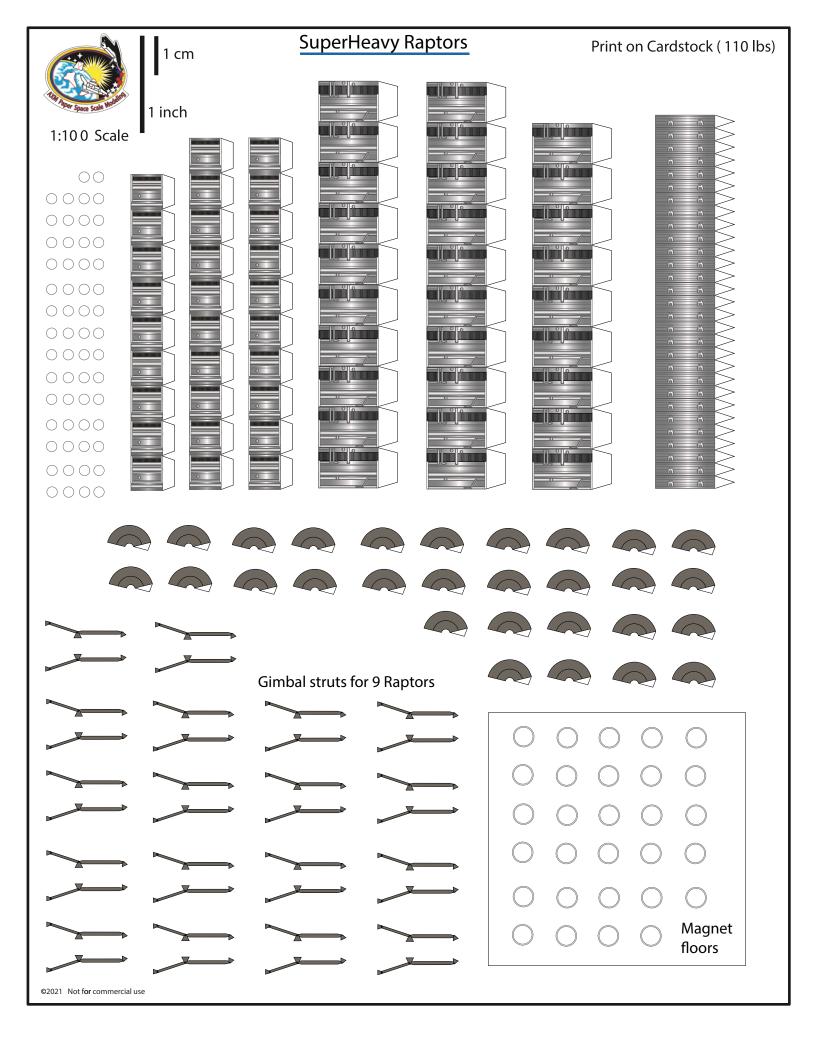

# **Back Print**

Belly side top

Print on transparent sticker

Back side top

Print on

transparent sticker

SpaceX BN4 Belly side bottom Print on 1 cm transparent sticker 1 inch 1:100 Scale

|                              | SuperHeavy Raptors BACKPRINT | Print on Cardstock (110 lbs) |
|------------------------------|------------------------------|------------------------------|
|                              |                              |                              |
|                              |                              |                              |
|                              |                              |                              |
|                              |                              |                              |
|                              |                              |                              |
|                              |                              |                              |
|                              |                              |                              |
|                              |                              |                              |
|                              |                              |                              |
|                              |                              |                              |
|                              |                              |                              |
|                              |                              |                              |
|                              |                              |                              |
|                              |                              |                              |
|                              |                              |                              |
|                              |                              |                              |
|                              |                              |                              |
|                              |                              |                              |
|                              |                              |                              |
|                              |                              |                              |
|                              |                              |                              |
|                              |                              |                              |
|                              |                              |                              |
| ©2021 Not for commercial use |                              |                              |