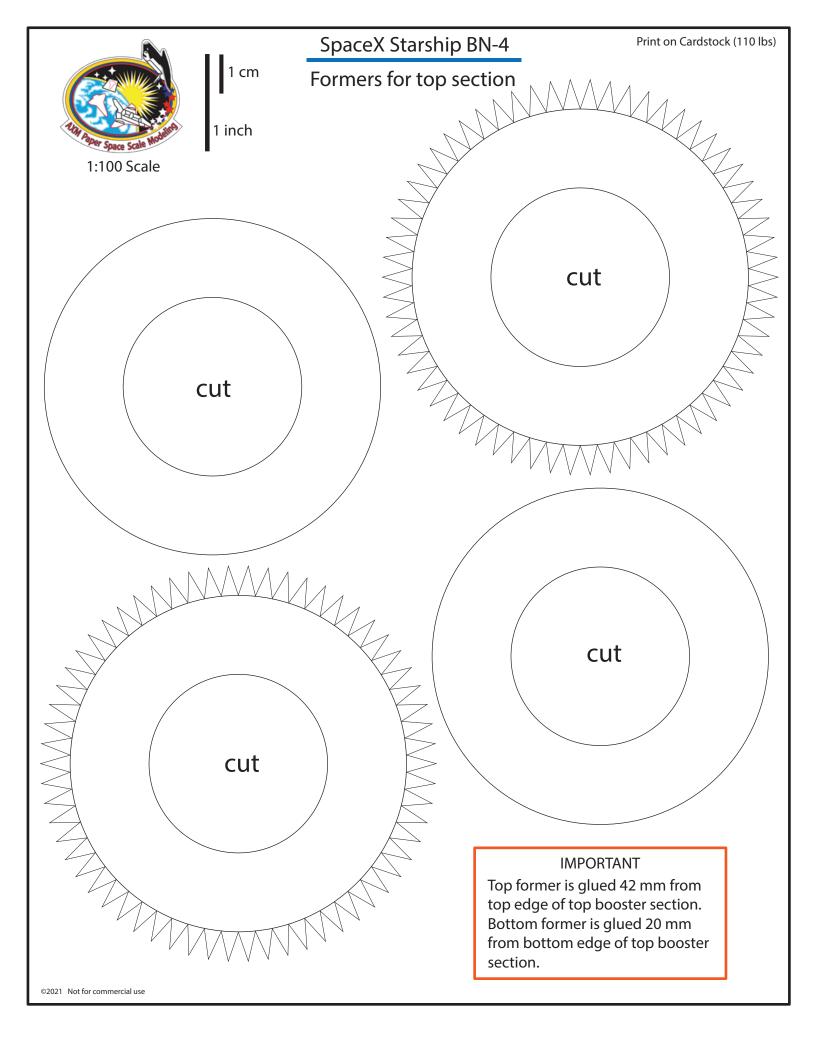

| :   | :  |  |
|     |    | .]' |    |  |
|     |    |     |    |  |



Use metallic paper and transparent sticker foil

(for pages 9 through 14)





Designed by Alfonso X Moreno ©2021 Not for commercial use





1:100 Scale

#### SpaceX Starship BN-4

Print on Cardstock (110 lbs)

1 inch

#### Grid Fins servo motors and Connectors for each body segment





Interior wall for upper dome section



#### SuperHeavy BN-4 Grid Fins

### Simple version

1:100 Scale



1 inch















































## SuperHeavy BN-4 Grid Fins

Print on Cardstock (110 lbs)

# **Back Print**







Belly side top







Print on transparent sticker

Back side top





Print on

transparent sticker



SpaceX BN4 Belly side bottom Print on 1 cm transparent sticker 1 inch 1:100 Scale





















|                              | SuperHeavy Raptors BACKPRINT | Print on Cardstock (110 lbs) |
|------------------------------|------------------------------|------------------------------|
|                              |                              |                              |
|                              |                              |                              |
|                              |                              |                              |
|                              |                              |                              |
|                              |                              |                              |
|                              |                              |                              |
|