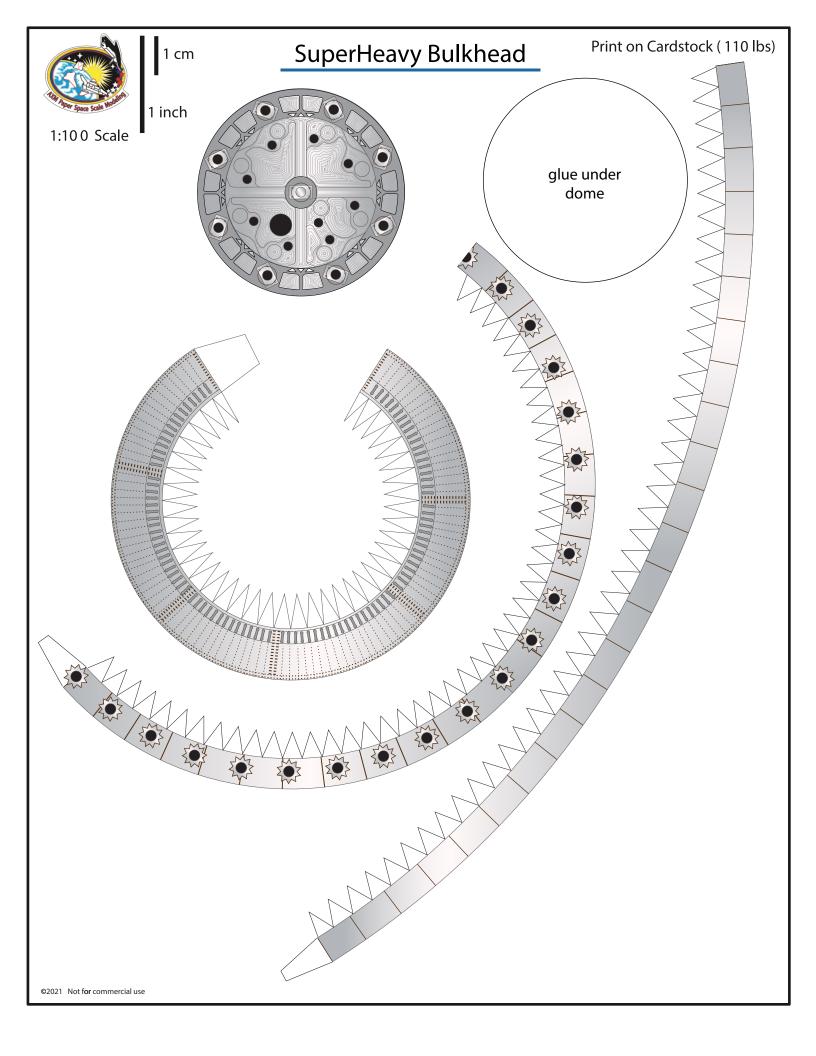

#### Grid Fins servo motors and Connectors for each body segment

Interior wall for upper dome section