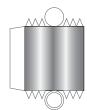

#### SpaceX Starship BN-4

Print on Cardstock (110 lbs)

1 inch

#### Grid Fins servo motors and Connectors for each body segment

Interior wall for upper dome section