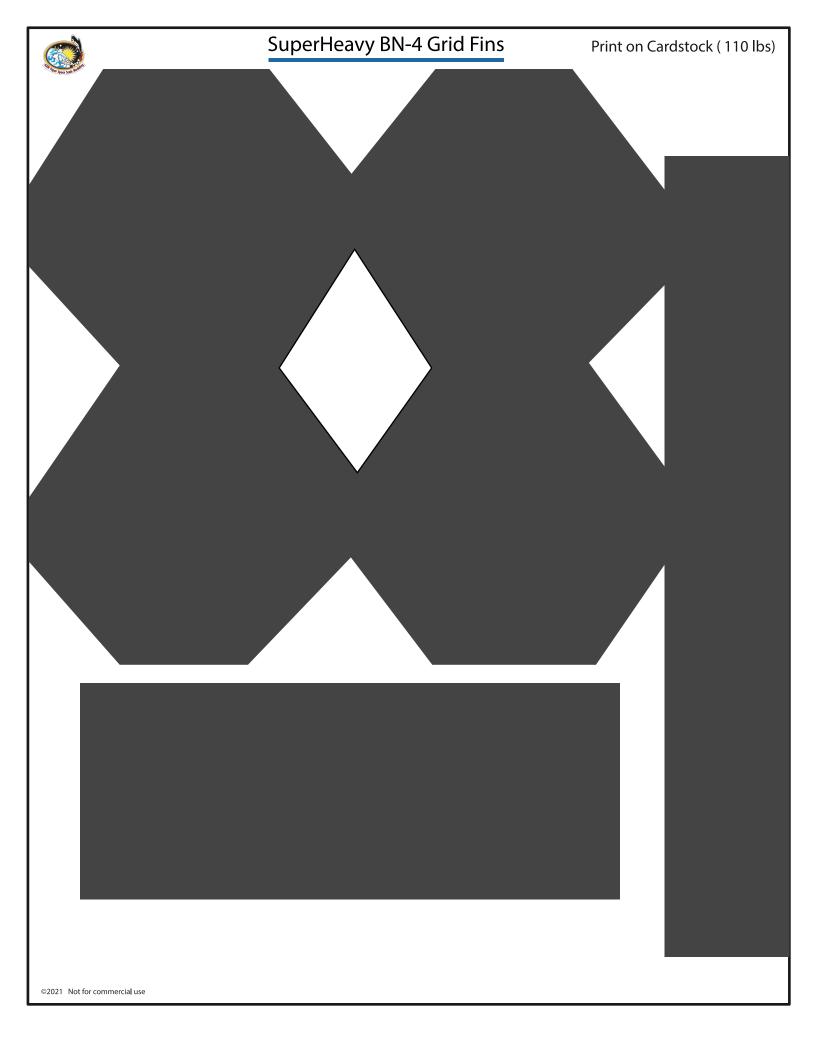

| ,  | ,   | :  |  |
| ••  |    |     |    |  |
|     |    |     |    |  |
|     |    |     |    |  |
| ••  |    |     |    |  |
| :   | :  | :   | :  |  |
| :   | :  | :   | :  |  |
| :   | :  | :   | :  |  |
|     |    | .]' |    |  |
|     |    |     |    |  |



Use metallic paper and transparent sticker foil

(for pages 9 through 14)





Designed by Alfonso X Moreno ©2021 Not for commercial use





1:100 Scale

#### SpaceX Starship BN-4

Print on Cardstock (110 lbs)

1 inch

#### Grid Fins servo motors and Connectors for each body segment





Interior wall for upper dome section



#### SuperHeavy BN-4 Grid Fins

### Simple version

1:100 Scale



1 inch















































## SuperHeavy BN-4 Grid Fins

Print on Cardstock (110 lbs)

# **Back Print**







Belly side top







Print on transparent sticker

Back side top





Print on

transparent sticker



SpaceX BN4 Belly side bottom Print on 1 cm transparent sticker 1 inch 1:100 Scale





















|                              | SuperHeavy Raptors BACKPRINT | Print on Cardstock (110 lbs) |
|------------------------------|------------------------------|------------------------------|
|                              |                              |                              |
|                              |                              |                              |
|                              |                              |                              |
|                              |                              |                              |
|