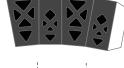

-|-----|----|--|
| :   | :  |     | :  |  |
| • • | •• |     | •• |  |
| :   | :  |     | :  |  |
| :   | ,  | ,   | :  |  |
| ••  |    |     |    |  |
|     |    |     |    |  |
|     |    |     |    |  |
| ••  |    |     |    |  |
| :   | :  | :   | :  |  |
| :   | :  | :   | :  |  |
| :   | :  | :   | :  |  |
|     |    | .]' |    |  |
|     |    |     |    |  |



Use metallic paper and transparent sticker foil

(for pages 9 through 14)





Designed by Alfonso X Moreno ©2021 Not for commercial use





1:100 Scale

#### SpaceX Starship BN-4

Print on Cardstock (110 lbs)

1 inch

#### Grid Fins servo motors and Connectors for each body segment





Interior wall for upper dome section



#### SuperHeavy BN-4 Grid Fins

### Simple version

1:100 Scale



1 inch















































## SuperHeavy BN-4 Grid Fins

Print on Cardstock (110 lbs)

# **Back Print**







Belly side top







Print on transparent sticker

Back side top





Print on

transparent sticker



SpaceX BN4 Belly side bottom Print on 1 cm transparent sticker 1 inch 1:100 Scale





















|                              | SuperHeavy Raptors BACKPRINT | Print on Cardstock (110 lbs) |
|------------------------------|------------------------------|------------------------------|
|                              |                              |                              |
|                              |                              |                              |
|                              |                              |                              |
|