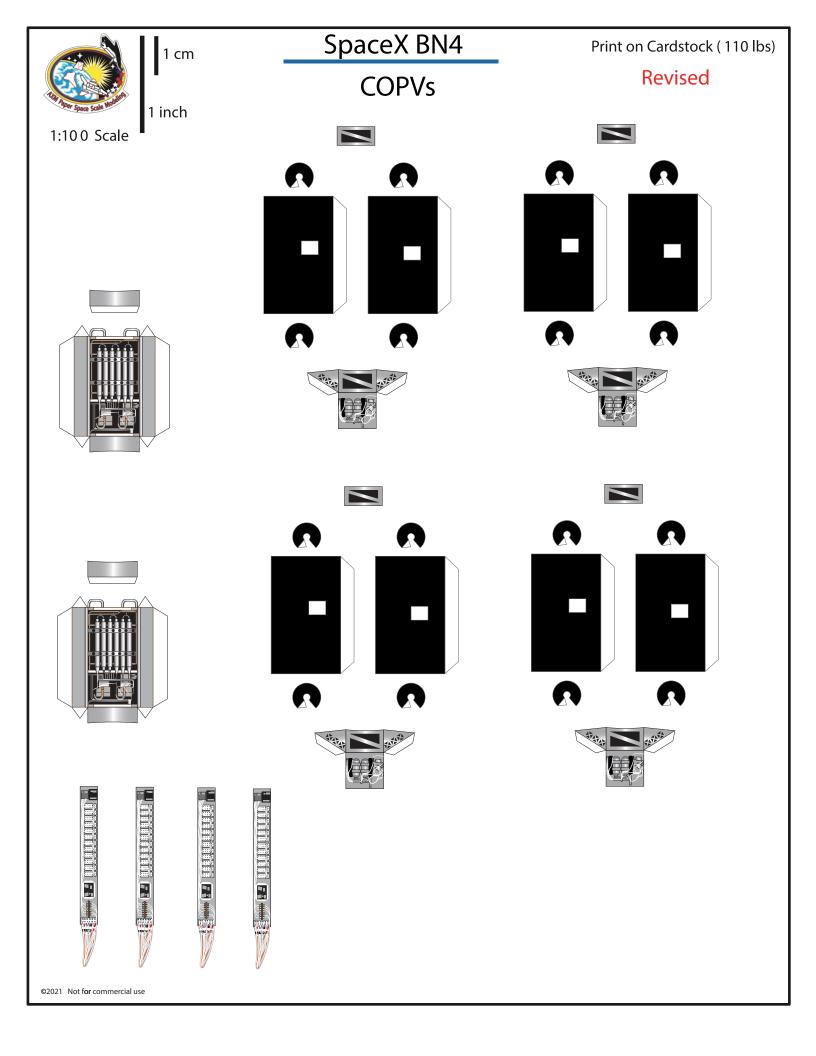

| :  |  |
|     |    | .]' |    |  |
|     |    |     |    |  |



Use metallic paper and transparent sticker foil

(for pages 9 through 14)





Designed by Alfonso X Moreno ©2021 Not for commercial use





1:100 Scale

#### SpaceX Starship BN-4

Print on Cardstock (110 lbs)

1 inch

#### Grid Fins servo motors and Connectors for each body segment





Interior wall for upper dome section



#### SuperHeavy BN-4 Grid Fins

### Simple version

1:100 Scale



1 inch















































## SuperHeavy BN-4 Grid Fins

Print on Cardstock (110 lbs)

# **Back Print**







Belly side top







Print on transparent sticker

Back side top





Print on

transparent sticker



SpaceX BN4 Belly side bottom Print on 1 cm transparent sticker 1 inch 1:100 Scale





















|                              | SuperHeavy Raptors BACKPRINT | Print on Cardstock (110 lbs) |
|------------------------------|------------------------------|------------------------------|
|                              |                              |                              |
|                              |                              |                              |
|                              |                              |                              |
|                              |                              |                              |
|                              |                              |                              |
|                              |                              |                              |
|