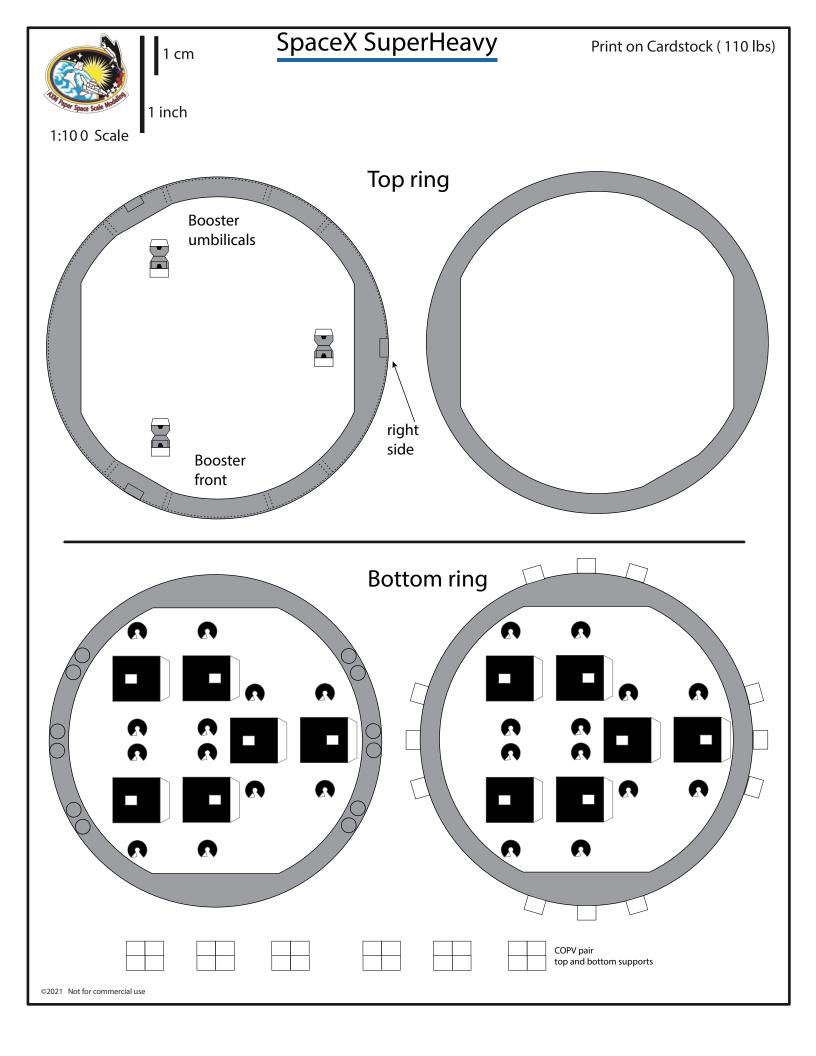

1:100 Scale

B-4

| •   |    |     |    |  |
|-----|----|-----|----|--|
| :   | :  |     | :  |  |
| • • | •• |     | •• |  |
| :   | :  |     | :  |  |
| :   | ,  | ,   | :  |  |
| ••  |    |     |    |  |
|     |    |     |    |  |
|     |    |     |    |  |
| ••  |    |     |    |  |
| :   | :  | :   | :  |  |
| :   | :  | :   | :  |  |
| :   | :  | :   | :  |  |
|     |    | .]' |    |  |
|     |    |     |    |  |



Use metallic paper and transparent sticker foil

(for pages 9 through 14)





Designed by Alfonso X Moreno ©2021 Not for commercial use





1:100 Scale

#### SpaceX Starship BN-4

Print on Cardstock (110 lbs)

1 inch

#### Grid Fins servo motors and Connectors for each body segment





Interior wall for upper dome section



#### SuperHeavy BN-4 Grid Fins

### Simple version

1:100 Scale



1 inch















































## SuperHeavy BN-4 Grid Fins

Print on Cardstock (110 lbs)

# **Back Print**







Belly side top







Print on transparent sticker

Back side top





Print on

transparent sticker



SpaceX BN4 Belly side bottom Print on 1 cm transparent sticker 1 inch 1:100 Scale





















|                              | SuperHeavy Raptors BACKPRINT | Print on Cardstock (110 lbs) |
|------------------------------|------------------------------|------------------------------|
|