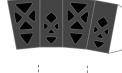

-----|----|--|
| :   | :  |     | :  |  |
| • • | •• |     | •• |  |
| :   | :  |     | :  |  |
| :   | ,  | ,   | :  |  |
| ••  |    |     |    |  |
|     |    |     |    |  |
|     |    |     |    |  |
| ••  |    |     |    |  |
| :   | :  | :   | :  |  |
| :   | :  | :   | :  |  |
| :   | :  | :   | :  |  |
|     |    | .]' |    |  |
|     |    |     |    |  |



Use metallic paper and transparent sticker foil

(for pages 9 through 14)





Designed by Alfonso X Moreno ©2021 Not for commercial use





1:100 Scale

#### SpaceX Starship BN-4

Print on Cardstock (110 lbs)

1 inch

#### Grid Fins servo motors and Connectors for each body segment





Interior wall for upper dome section



#### SuperHeavy BN-4 Grid Fins

### Simple version

1:100 Scale



1 inch















































## SuperHeavy BN-4 Grid Fins

Print on Cardstock (110 lbs)

# **Back Print**







Belly side top







Print on transparent sticker

Back side top





Print on

transparent sticker



SpaceX BN4 Belly side bottom Print on 1 cm transparent sticker 1 inch 1:100 Scale





















|                              | SuperHeavy Raptors BACKPRINT | Print on Cardstock (110 lbs) |
|------------------------------|------------------------------|------------------------------|
|                              |                              |                              |
|                              |                              |                              |
|                              |                              |                              |
|