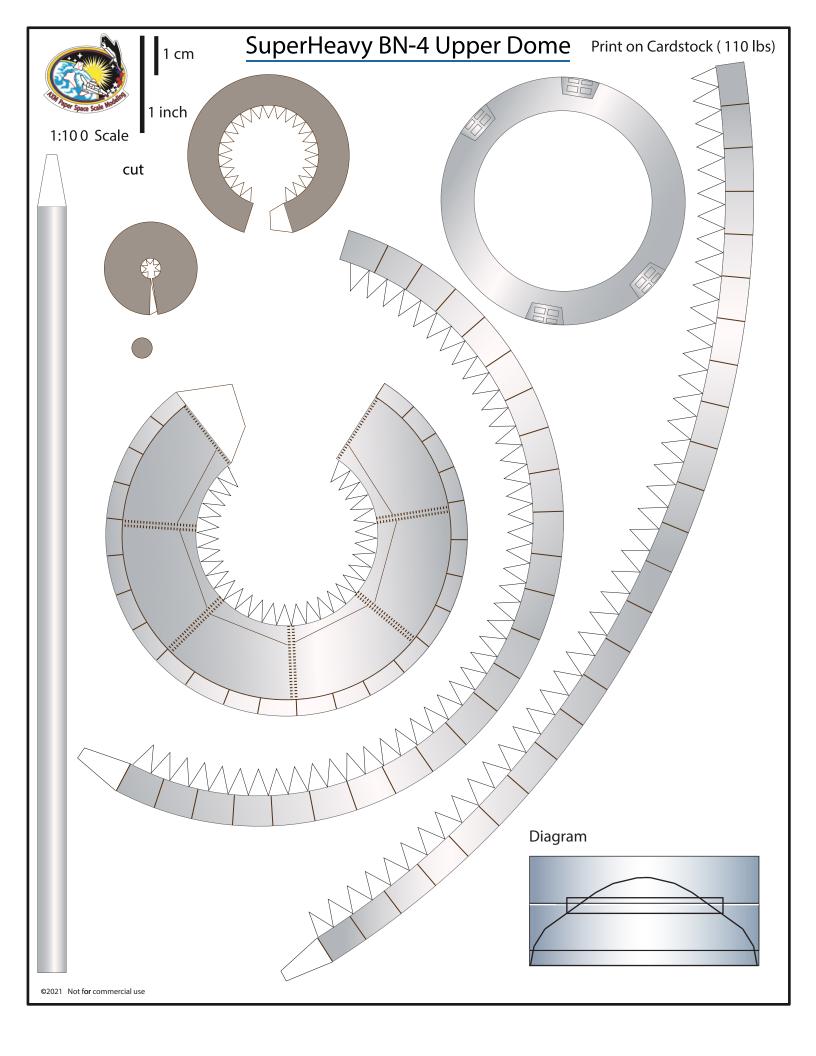

1:100 Scale

B-4

| •   |    |     |    |  |
|-----|----|-----|----|--|
| :   | :  |     | :  |  |
| • • | •• |     | •• |  |
| :   | :  |     | :  |  |
| :   | ,  | ,   | :  |  |
| ••  |    |     |    |  |
|     |    |     |    |  |
|     |    |     |    |  |
| ••  |    |     |    |  |
| :   | :  | :   | :  |  |
| :   | :  | :   | :  |  |
| :   | :  | :   | :  |  |
|     |    | .]' |    |  |
|     |    |     |    |  |



Use metallic paper and transparent sticker foil

(for pages 9 through 14)





Designed by Alfonso X Moreno ©2021 Not for commercial use





1:100 Scale

#### SpaceX Starship BN-4

Print on Cardstock (110 lbs)

1 inch

#### Grid Fins servo motors and Connectors for each body segment





Interior wall for upper dome section



#### SuperHeavy BN-4 Grid Fins

### Simple version

1:100 Scale



1 inch















































## SuperHeavy BN-4 Grid Fins

Print on Cardstock (110 lbs)

# **Back Print**







Belly side top







Print on transparent sticker

Back side top





Print on

transparent sticker



SpaceX BN4 Belly side bottom Print on 1 cm transparent sticker 1 inch 1:100 Scale





















|                              | SuperHeavy Raptors BACKPRINT | Print on Cardstock (110 lbs) |
|------------------------------|------------------------------|------------------------------|
|