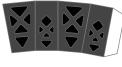

1:100 Scale

B-4

| •   |    |     |    |  |
|-----|----|-----|----|--|
| :   | :  |     | :  |  |
| • • | •• |     | •• |  |
| :   | :  |     | :  |  |
| :   | ,  | ,   | :  |  |
| ••  |    |     |    |  |
|     |    |     |    |  |
|     |    |     |    |  |
| ••  |    |     |    |  |
| :   | :  | :   | :  |  |
| :   | :  | :   | :  |  |
| :   | :  | :   | :  |  |
|     |    | .]' |    |  |
|     |    |     |    |  |

#### SpaceX Starship BN-4

Print on Cardstock (110 lbs)

1 inch