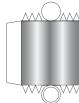

#### SpaceX Starship BN-4

Print on Cardstock (110 lbs)

1 inch

#### Grid Fins servo motors and Connectors for each body segment

Interior wall for upper dome section