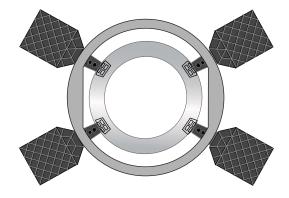

#### Grid Fins servo motors and Connectors for each body segment

Interior wall for upper dome section

#### SuperHeavy BN-4 Grid Fins

## SuperHeavy BN-4 Grid Fins

Print on Cardstock (110 lbs)