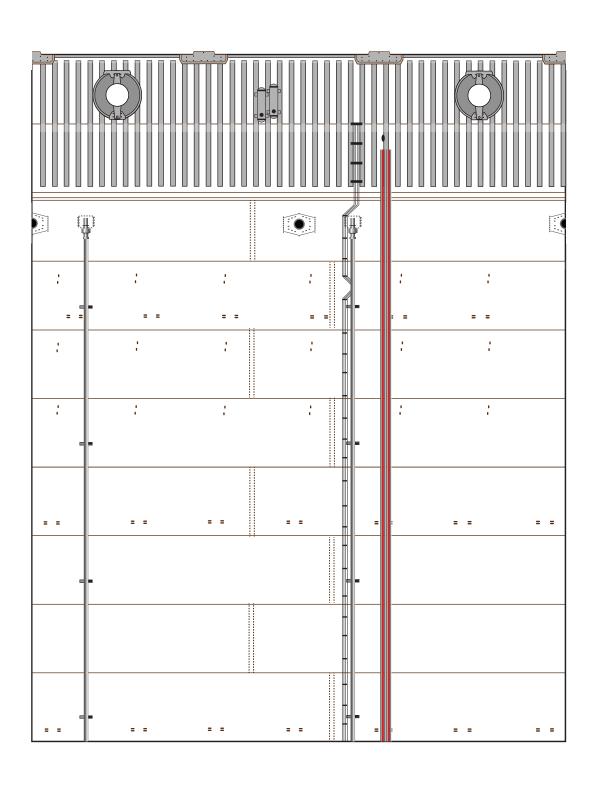

## SuperHeavy BN-4 Grid Fins

Print on Cardstock (110 lbs)

#### Grid Fins servo motors and Connectors for each body segment

Interior wall for upper dome section