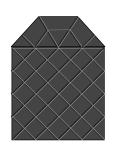

1:100 Scale

B-4

| •   |    |     |    |  |
|-----|----|-----|----|--|
| :   | :  |     | :  |  |
| • • | •• |     | •• |  |
| :   | :  |     | :  |  |
| :   | ,  | ,   | :  |  |
| ••  |    |     |    |  |
|     |    |     |    |  |
|     |    |     |    |  |
| ••  |    |     |    |  |
| :   | :  | :   | :  |  |
| :   | :  | :   | :  |  |
| :   | :  | :   | :  |  |
|     |    | .]' |    |  |
|     |    |     |    |  |

#### SpaceX Starship BN-4

Print on Cardstock (110 lbs)

1 inch