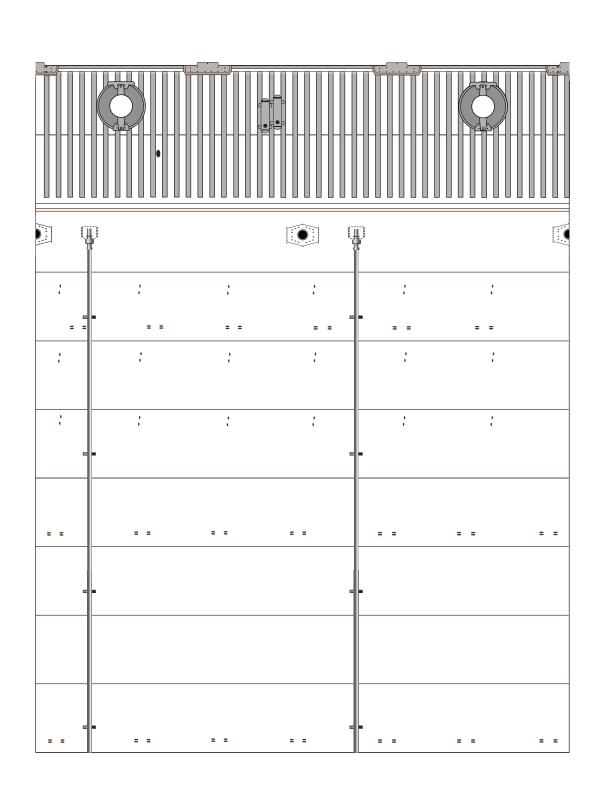

#### SpaceX Starship BN-4

Print on Cardstock (110 lbs)

1 inch

#### Grid Fins servo motors and Connectors for each body segment

Interior wall for upper dome section