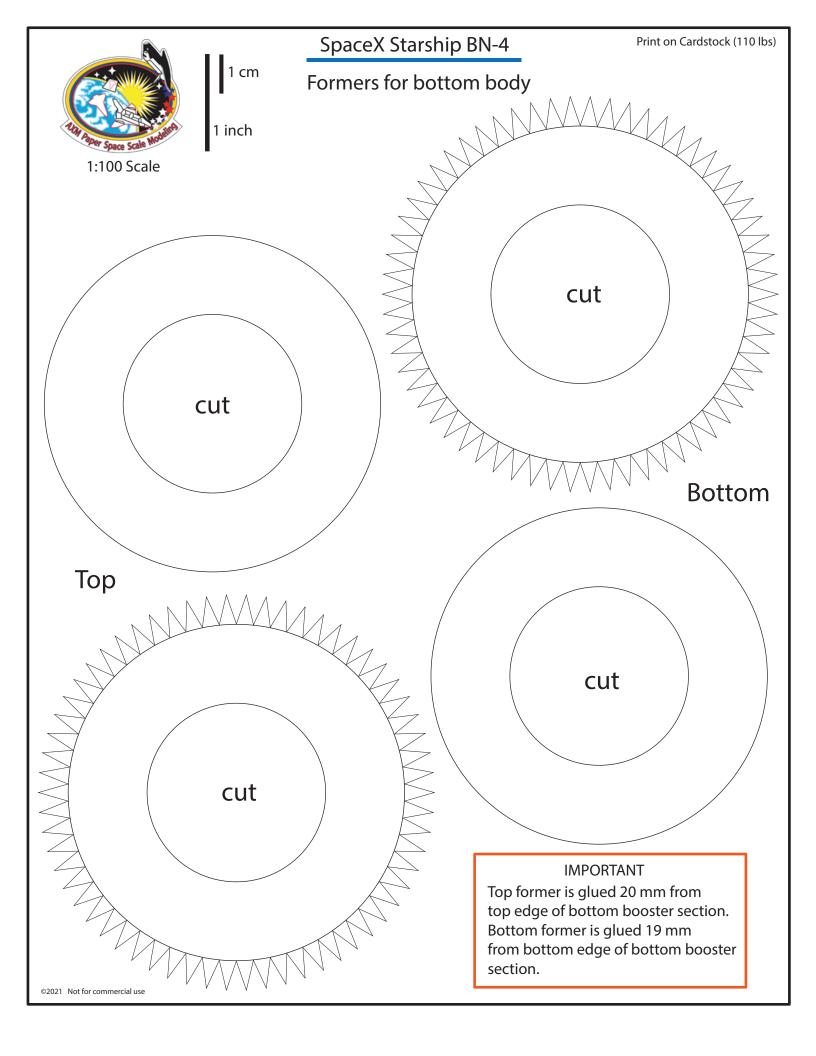

| :  |  |
|     |    | .]' |    |  |
|     |    |     |    |  |



Use metallic paper and transparent sticker foil

(for pages 9 through 14)





Designed by Alfonso X Moreno ©2021 Not for commercial use





1:100 Scale

#### SpaceX Starship BN-4

Print on Cardstock (110 lbs)

1 inch

#### Grid Fins servo motors and Connectors for each body segment





Interior wall for upper dome section



#### SuperHeavy BN-4 Grid Fins

### Simple version

1:100 Scale



1 inch















































## SuperHeavy BN-4 Grid Fins

Print on Cardstock (110 lbs)

# **Back Print**







Belly side top







Print on transparent sticker

Back side top





Print on

transparent sticker



SpaceX BN4 Belly side bottom Print on 1 cm transparent sticker 1 inch 1:100 Scale





















|                              | SuperHeavy Raptors BACKPRINT | Print on Cardstock (110 lbs) |
|------------------------------|------------------------------|------------------------------|
|                              |                              |                              |
|                              |                              |                              |
|                              |                              |                              |
|                              |                              |                              |
|                              |                              |                              |
|                              |                              |                              |
|