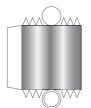

#### SpaceX Starship BN-4

Print on Cardstock (110 lbs)

1 inch

#### Grid Fins servo motors and Connectors for each body segment

Interior wall for upper dome section