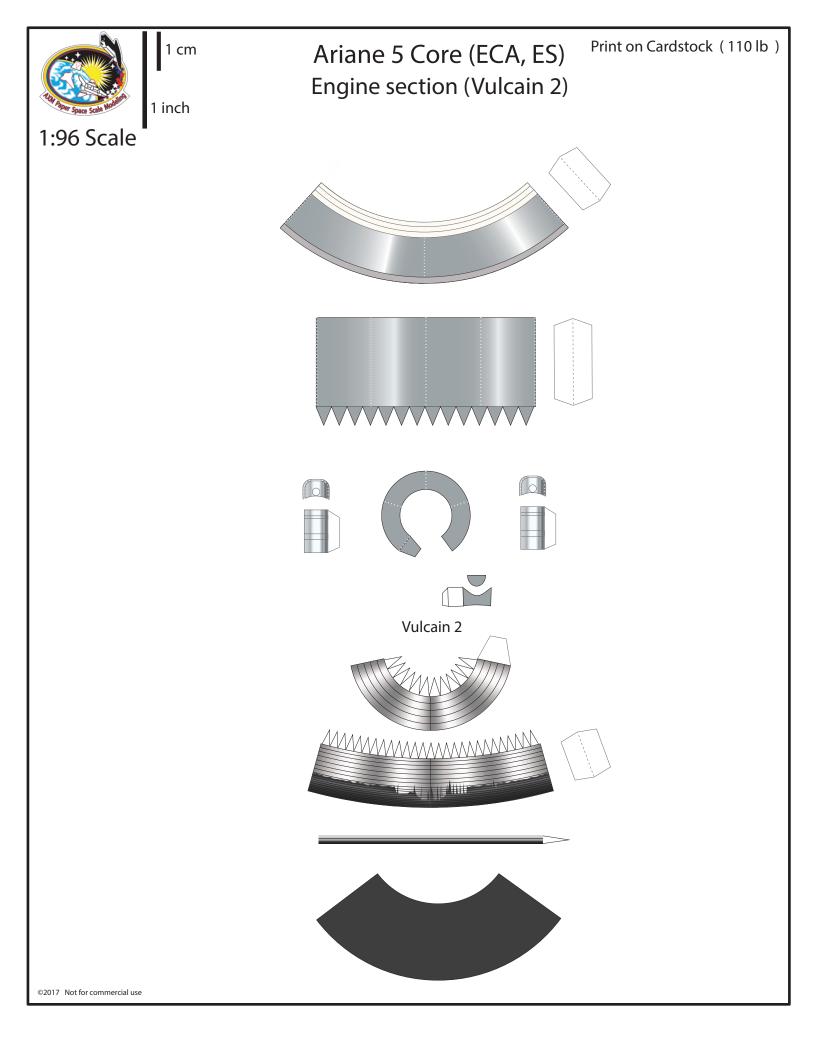

| All Paper Space Scale Working | 1 cm<br>1 inch | Ariane 5 Core (ECA, ES)<br>1:96 Scale | Print on Cardstock(110 lb) |
|-------------------------------|----------------|---------------------------------------|----------------------------|
|                               |                |                                       |                            |
|                               |                |                                       |                            |
|                               |                |                                       |                            |
|                               |                |                                       |                            |
|                               |                |                                       |                            |
| ©2017 Not for commercial u    |                |                                       |                            |