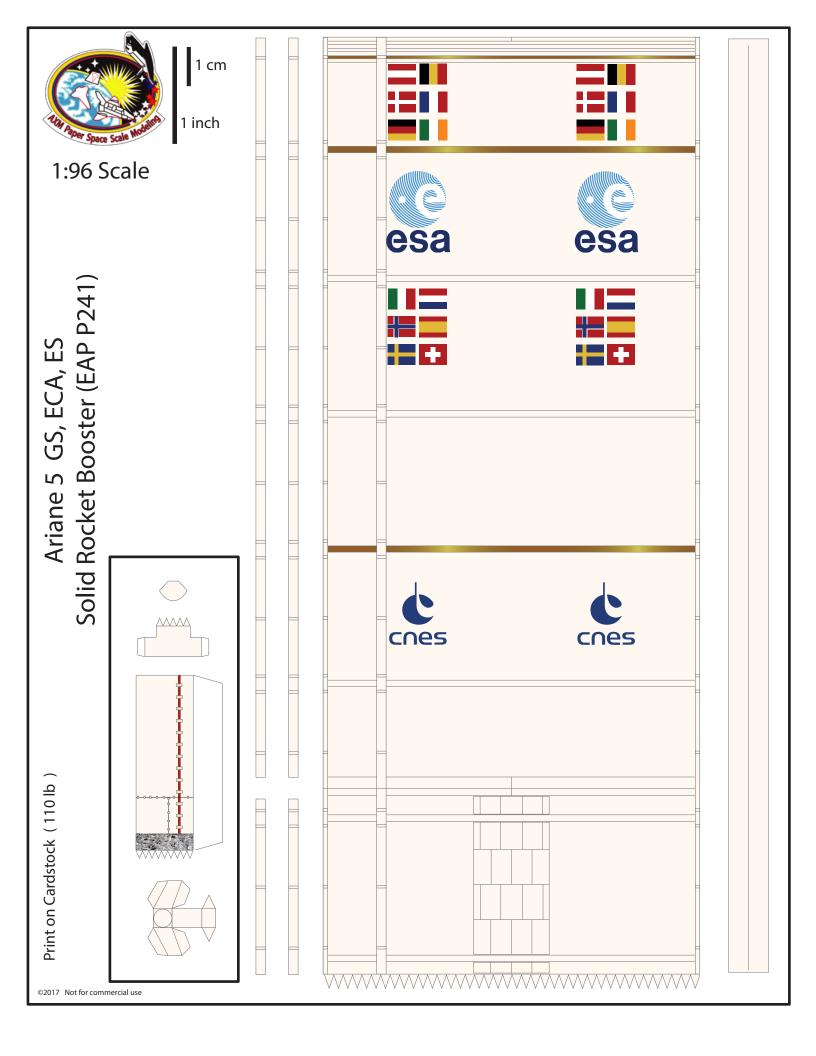

| All Paper Space Scale Working | 1 cm<br>1 inch | Ariane 5 Core (ECA, ES)<br>1:96 Scale | Print on Cardstock(110 lb) |
|-------------------------------|----------------|---------------------------------------|----------------------------|
|                               |                |                                       |                            |
|                               |                |                                       |                            |
|                               |                |                                       |                            |
|                               |                |                                       |                            |
|                               |                |                                       |                            |
| ©2017 Not for commercial u    |                |                                       |                            |