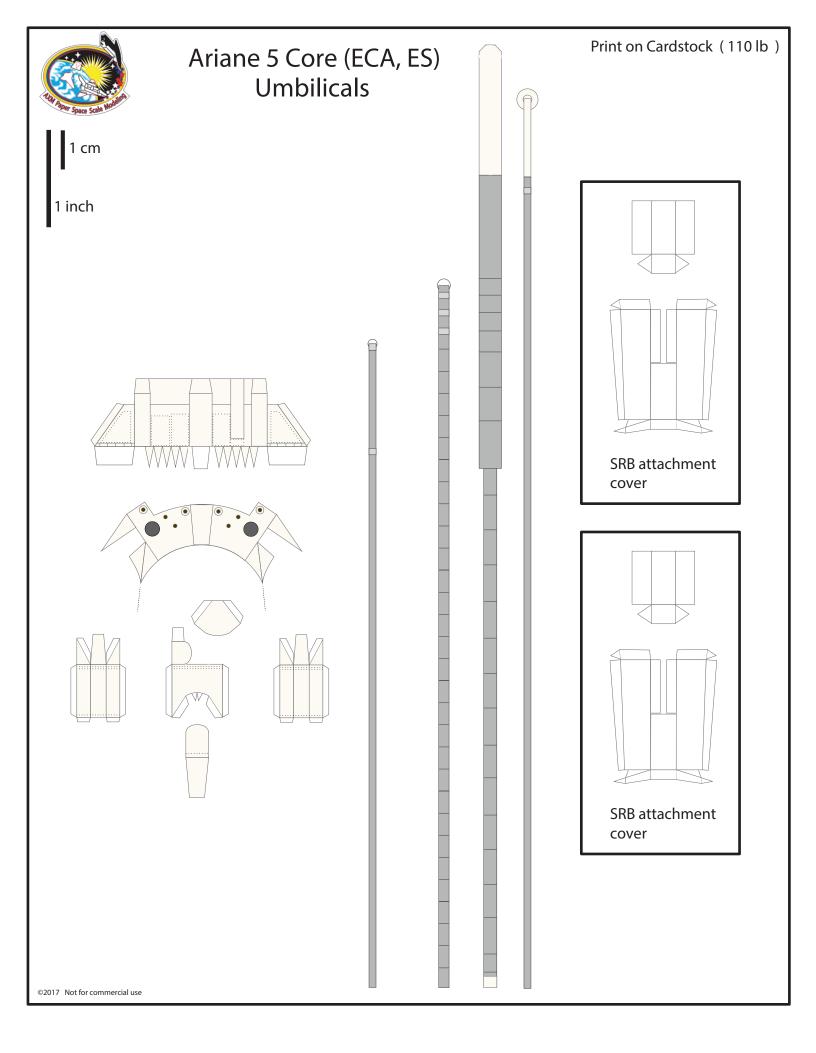

| All Paper Space Scale Working | 1 cm<br>1 inch | Ariane 5 Core (ECA, ES)<br>1:96 Scale | Print on Cardstock(110 lb) |
|-------------------------------|----------------|---------------------------------------|----------------------------|
|                               |                |                                       |                            |
|                               |                |                                       |                            |
|                               |                |                                       |                            |
|                               |                |                                       |                            |
|                               |                |                                       |                            |
| ©2017 Not for commercial u    |                |                                       |                            |