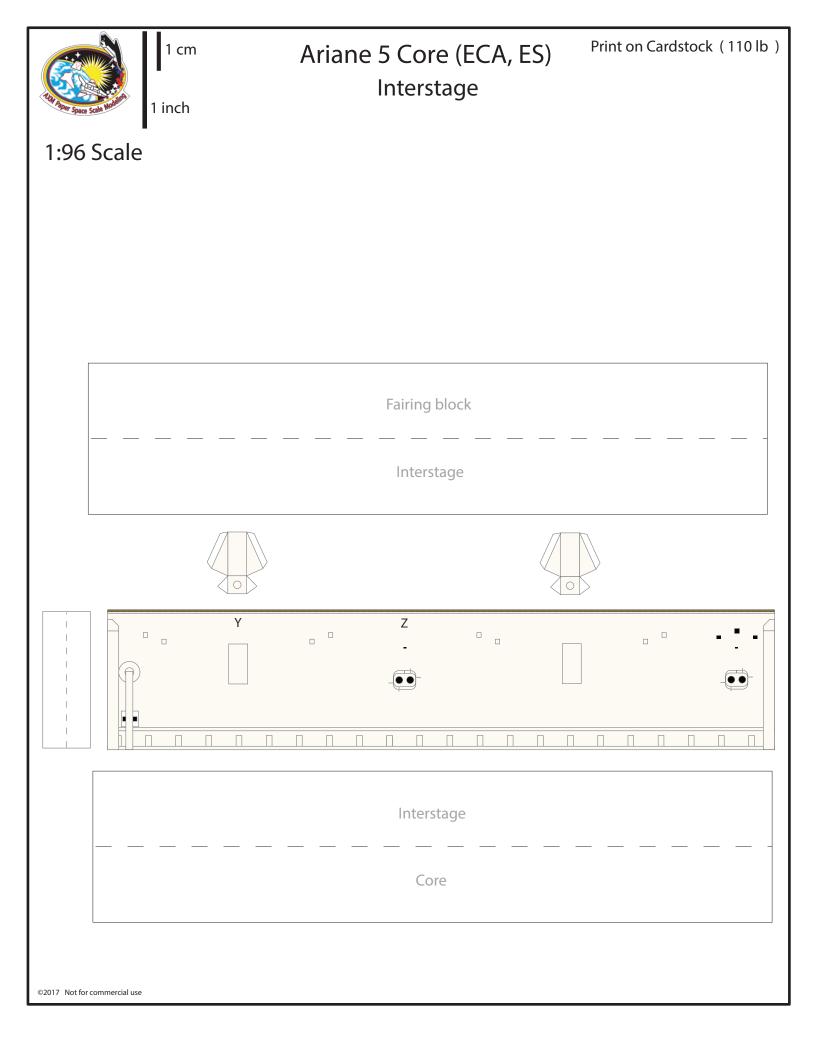

| All Paper Space Scale Working | 1 cm<br>1 inch | Ariane 5 Core (ECA, ES)<br>1:96 Scale | Print on Cardstock(110 lb) |
|-------------------------------|----------------|---------------------------------------|----------------------------|
|                               |                |                                       |                            |
|                               |                |                                       |                            |
|                               |                |                                       |                            |
|                               |                |                                       |                            |
|                               |                |                                       |                            |
| ©2017 Not for commercial u    |                |                                       |                            |