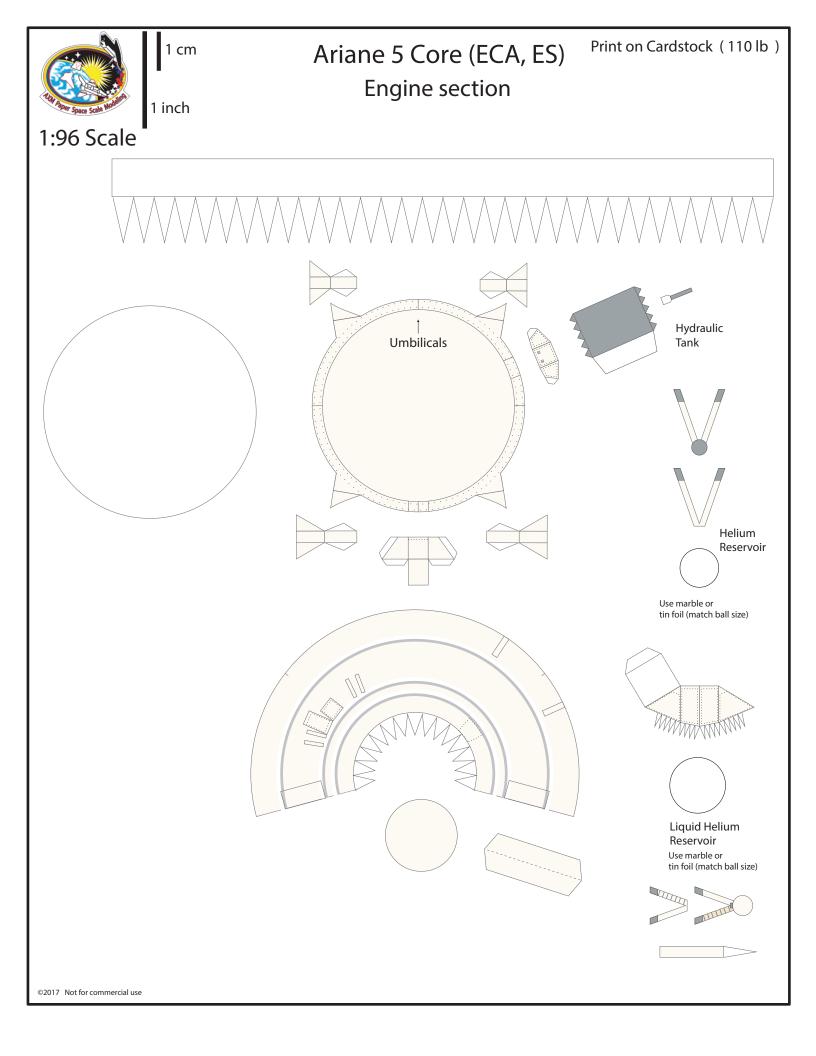

| All Paper Space Scale Working | 1 cm<br>1 inch | Ariane 5 Core (ECA, ES)<br>1:96 Scale | Print on Cardstock(110 lb) |
|-------------------------------|----------------|---------------------------------------|----------------------------|
|                               |                |                                       |                            |
|                               |                |                                       |                            |
|                               |                |                                       |                            |
|                               |                |                                       |                            |
|                               |                |                                       |                            |
| ©2017 Not for commercial u    |                |                                       |                            |