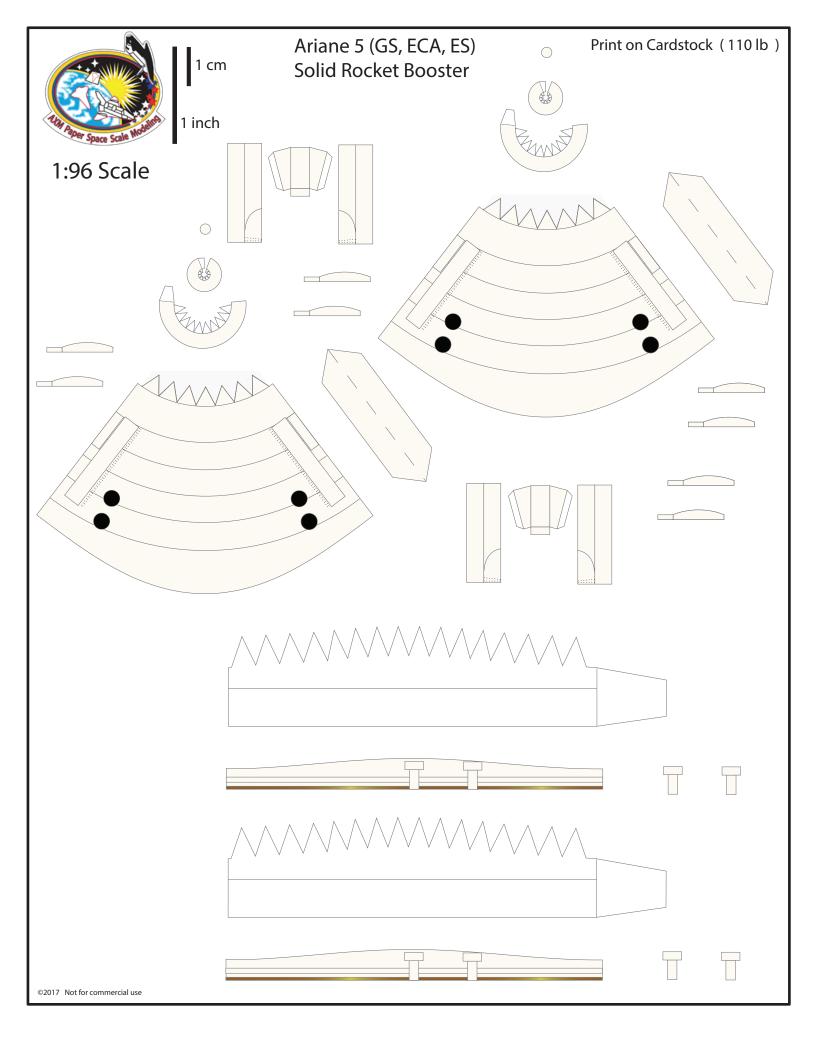

| All Paper Space Scale Working | 1 cm<br>1 inch | Ariane 5 Core (ECA, ES)<br>1:96 Scale | Print on Cardstock(110 lb) |
|-------------------------------|----------------|---------------------------------------|----------------------------|
|                               |                |                                       |                            |
|                               |                |                                       |                            |
|                               |                |                                       |                            |
|                               |                |                                       |                            |
|                               |                |                                       |                            |
| ©2017 Not for commercial u    |                |                                       |                            |