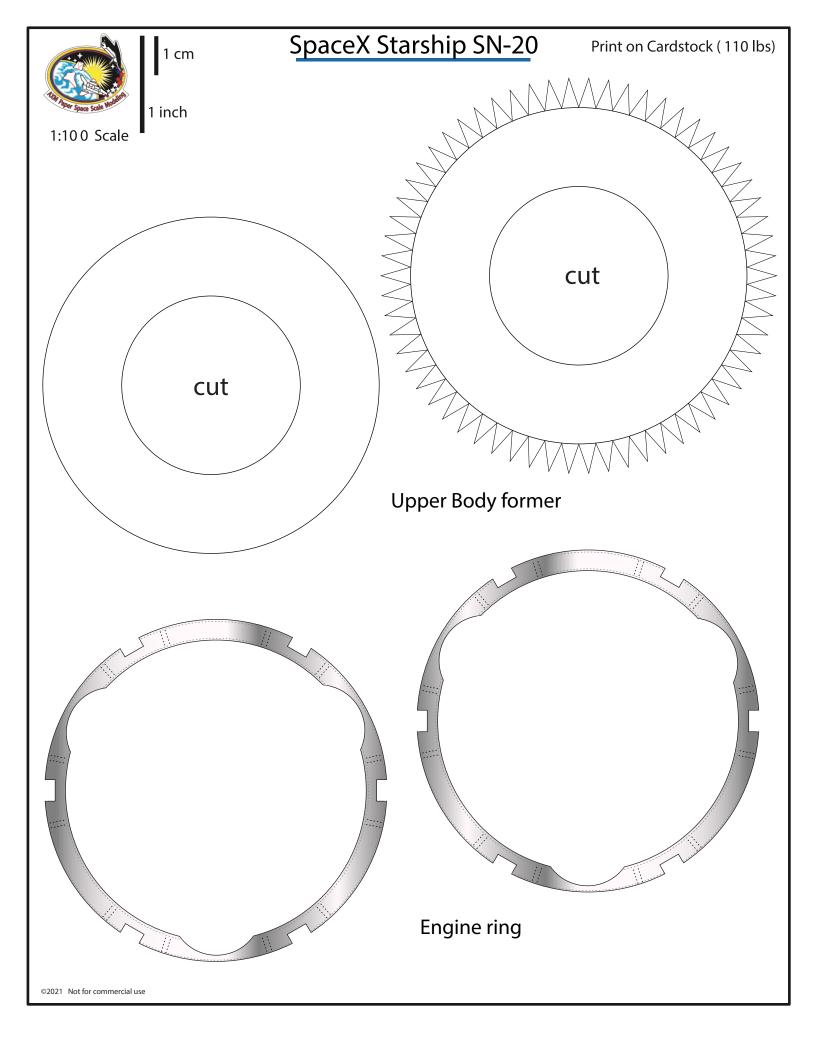

#### SpaceX Starship SN 20

Print on Cardstock (110 lbs)

**Power Unit** 

Connectors for upper and lower body

Engine section interior wall

Curve this