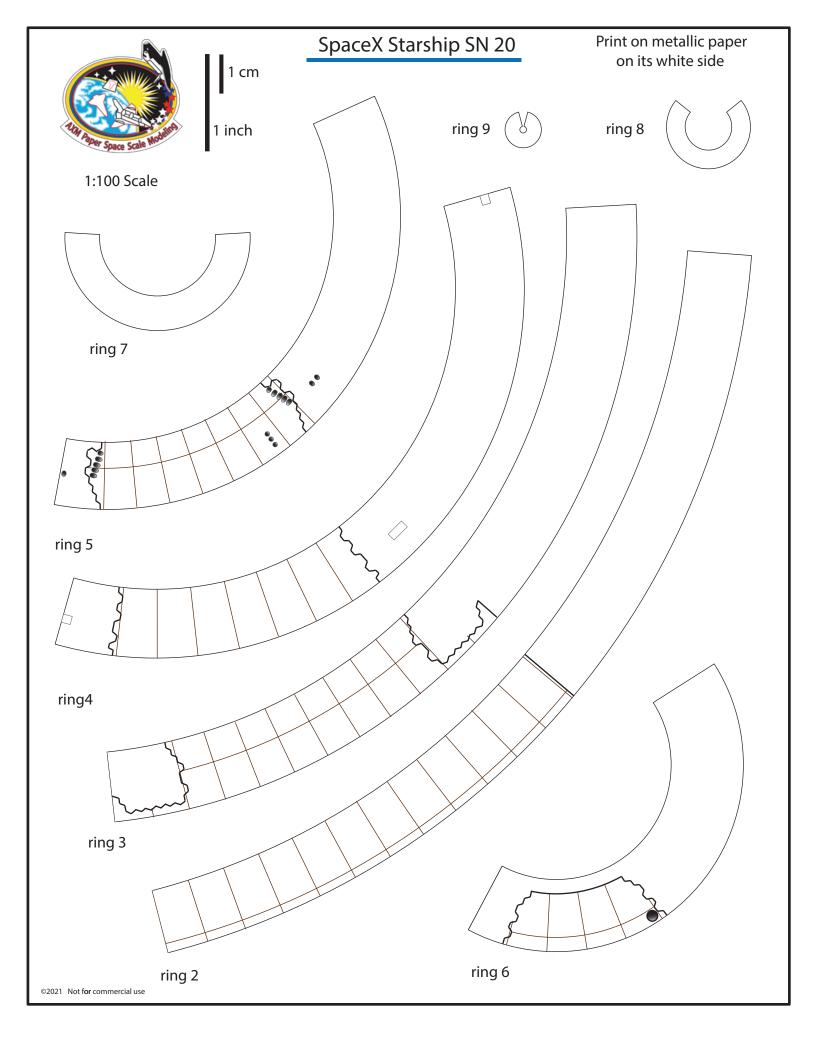

### Back top

Print on metallic paper on its white side

1:100 Scale

1 inch

1 cm

#### Back bottom

©2029 Not for commercial use

Lower body tile area (glue skin)