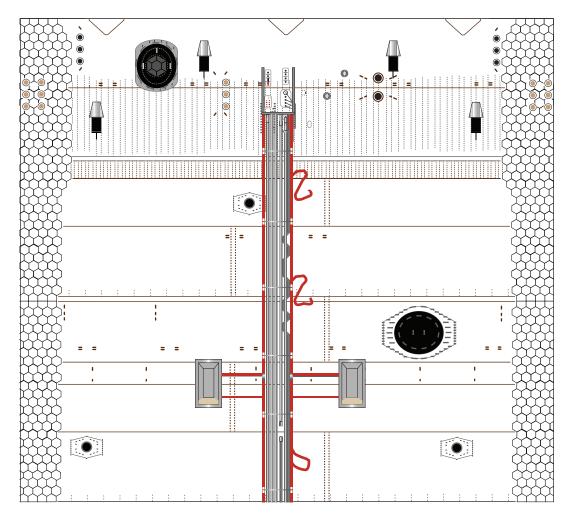

#### SpaceX Starship SN 20

Print on Cardstock (110 lbs)

**Power Unit** 

Connectors for upper and lower body

Engine section interior wall

Curve this