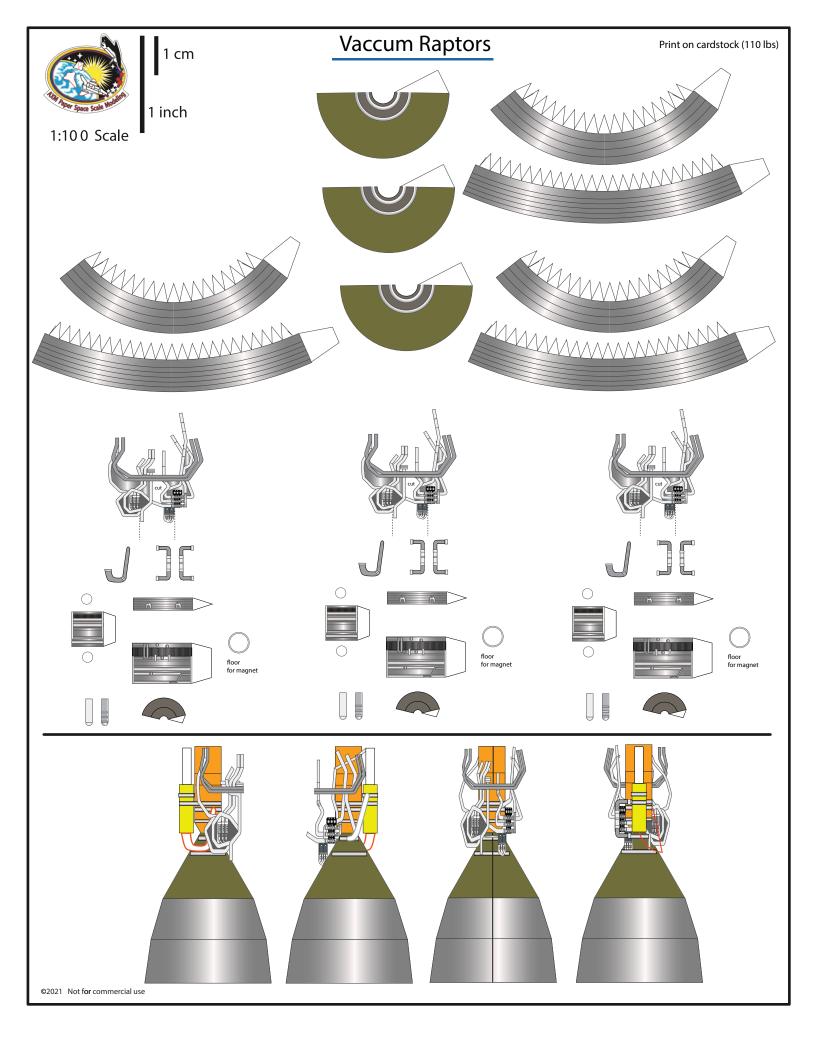

|
|--------------------------------------|------|---------------------|---------------------------------------------|---------------|-----------------------------------------------------------|
| Connectors for 4 ring stack and body | 1 cm | Starship Connectors |                                             | Print on Card | Back lottom section — — — — — — — — — — — — — — — — — — — |
| ©2021 Not for commercial use         |      | Conn                | ectors for one                              |               |                                                           |







#### SpaceX Starship SN 20

Print on Cardstock (110 lbs)



**Power Unit** 



Connectors for upper and lower body

Engine section interior wall









Curve this































# Raptor Engines back print page

Print on Cardstock (110 lbs)





#### SN20 thermal covers for sea level Raptors and Vaccum Raptors



#### Thermal covers for B4 inner circle Raptors