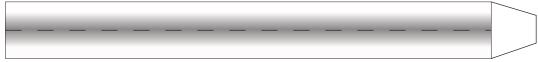

ship Connectors | nip Connectors Print on Cardstock (110 lbs) |               |                                                           |
|--------------------------------------|------|---------------------|---------------------------------------------|---------------|-----------------------------------------------------------|
| Connectors for 4 ring stack and body | 1 cm | Starship Connectors |                                             | Print on Card | Back lottom section — — — — — — — — — — — — — — — — — — — |
| ©2021 Not for commercial use         |      | Conn                | ectors for one                              |               |                                                           |







#### SpaceX Starship SN 20

Print on Cardstock (110 lbs)



**Power Unit** 



Connectors for upper and lower body

Engine section interior wall









Curve this































# Raptor Engines back print page

Print on Cardstock (110 lbs)





#### SN20 thermal covers for sea level Raptors and Vaccum Raptors



#### Thermal covers for B4 inner circle Raptors