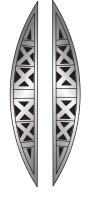

## SpaceX Starship SN20

### Back top

Print on metallic paper on its white side

1:100 Scale

1 inch

1 cm