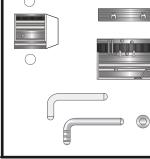

#### SpaceX Starship SN 20

Print on Cardstock (110 lbs)

**Power Unit** 

Connectors for upper and lower body

Engine section interior wall

Curve this