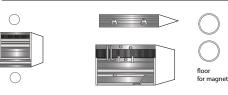

### Skin of bottom section

|                                      | 1 cm | Starship Connectors | nip Connectors Print on Cardstock (110 lbs) |               |                                                           |
|--------------------------------------|------|---------------------|---------------------------------------------|---------------|-----------------------------------------------------------|
| Connectors for 4 ring stack and body | 1 cm | Starship Connectors |                                             | Print on Card | Back lottom section — — — — — — — — — — — — — — — — — — — |
| ©2021 Not for commercial use         |      | Conn                | ectors for one                              |               |                                                           |