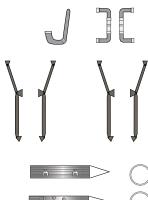

### Skin of bottom section

|                                      | 1 cm | Starship Connectors | nip Connectors Print on Cardstock (110 lbs) |               |                                                           |
|--------------------------------------|------|---------------------|---------------------------------------------|---------------|-----------------------------------------------------------|
| Connectors for 4 ring stack and body | 1 cm | Starship Connectors |                                             | Print on Card | Back lottom section — — — — — — — — — — — — — — — — — — — |
| ©2021 Not for commercial use         |      | Conn                | ectors for one                              |               |                                                           |