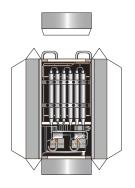

#### SpaceX Starship SN 20

Print on Cardstock (110 lbs)

**Power Unit** 

Connectors for upper and lower body

Engine section interior wall

Curve this