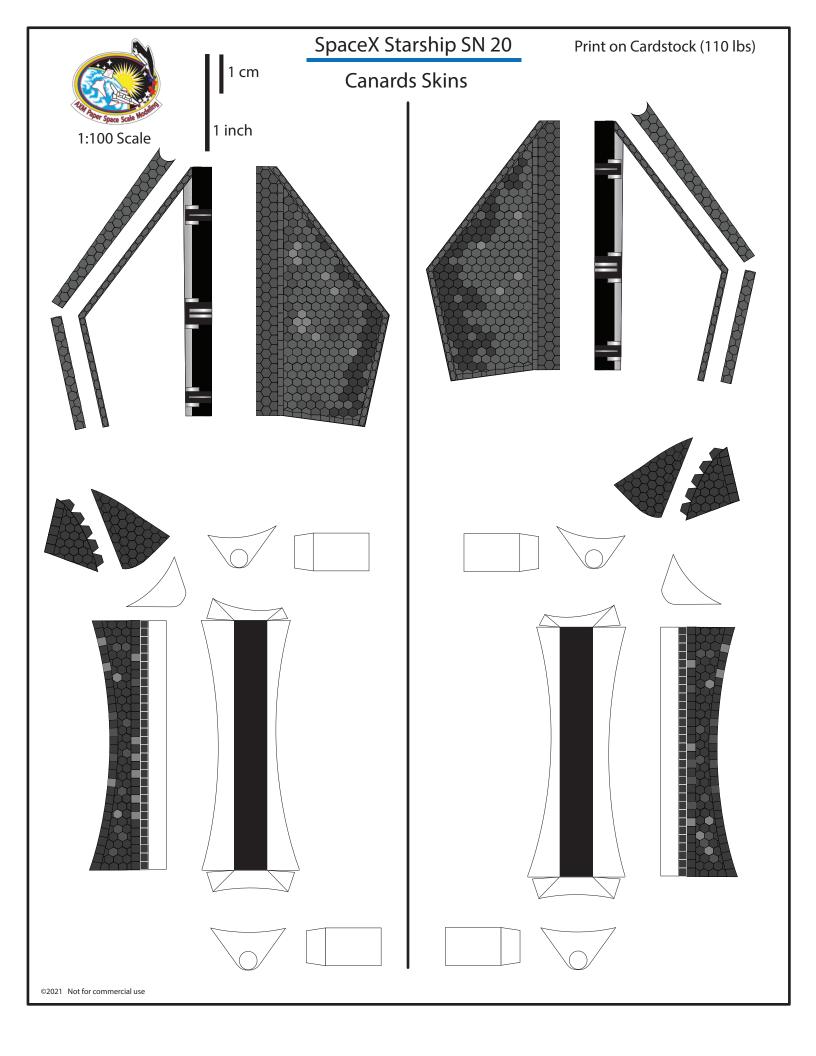

1:100 Scale



Use metallic paper



Designed by Alfonso X Moreno ©2022 Not for commercial use











1 cm

## SpaceX Starship SN20

### Back top

Print on metallic paper on its white side

1:100 Scale







1 inch

1 cm

#### Back bottom



©2029 Not for commercial use

Lower body tile area (glue skin)





## Skin of top section





### Skin of bottom section















|                                      | 1 cm | Starship Connectors | nip Connectors Print on Cardstock (110 lbs) |               |                                                           |
|--------------------------------------|------|---------------------|---------------------------------------------|---------------|-----------------------------------------------------------|
| Connectors for 4 ring stack and body | 1 cm | Starship Connectors |                                             | Print on Card | Back lottom section — — — — — — — — — — — — — — — — — — — |
| ©2021 Not for commercial use         |      | Conn                | ectors for one                              |               |                                                           |







#### SpaceX Stars