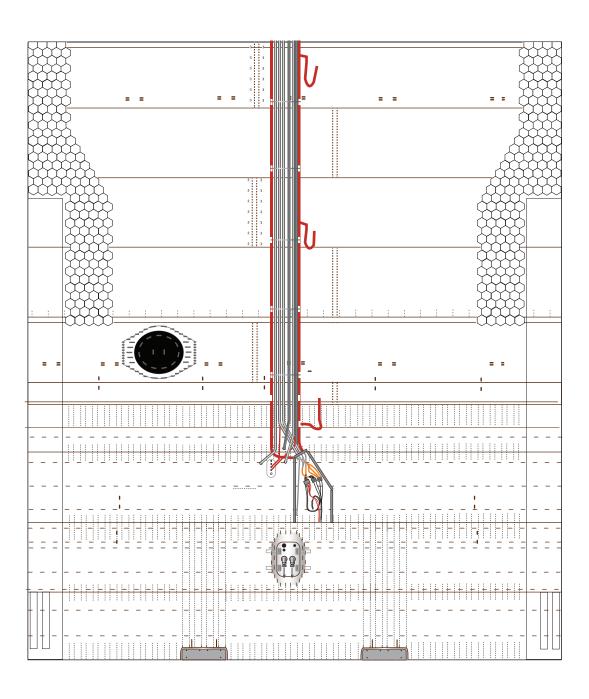

## Skin of top section

### Skin of bottom section

|                                      | 1 cm | Starship Connectors | nip Connectors Print on Cardstock (110 lbs) |               |                                                           |
|--------------------------------------|------|---------------------|---------------------------------------------|---------------|-----------------------------------------------------------|
| Connectors for 4 ring stack and body | 1 cm | Starship Connectors |                                             | Print on Card | Back lottom section — — — — — — — — — — — — — — — — — — — |
| ©2021 Not for commercial use         |      | Conn                | ectors for one                              |               |                                                           |