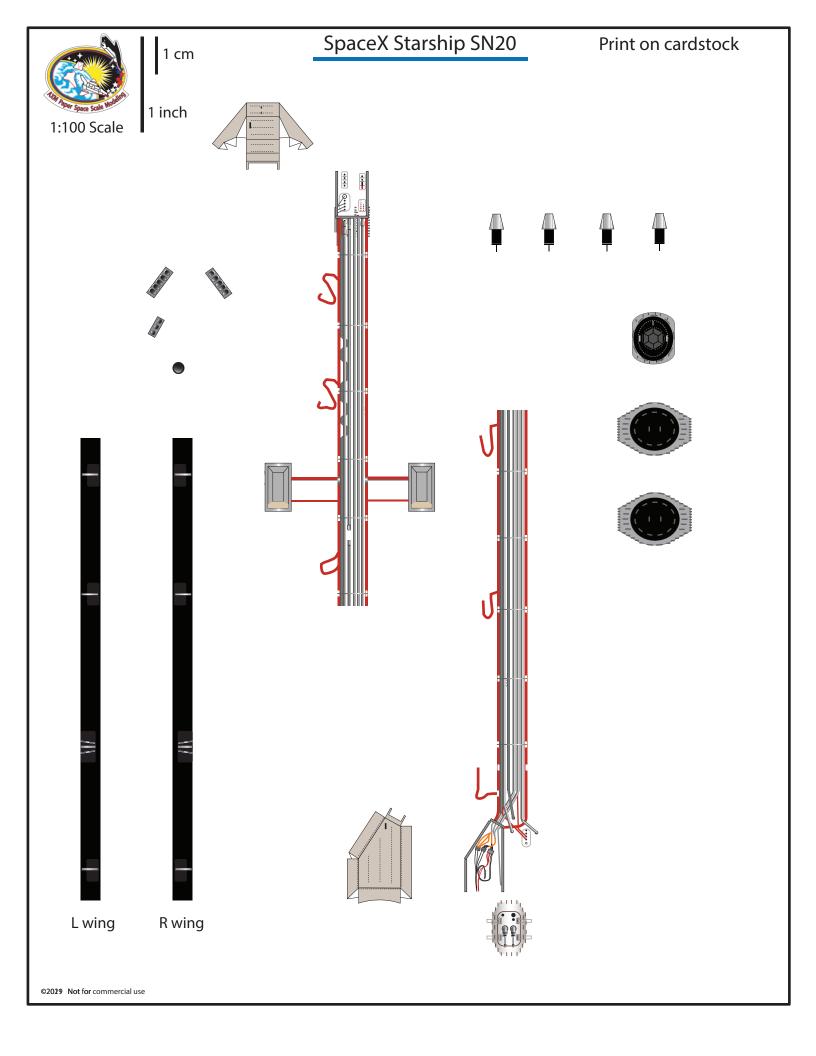

#### SpaceX Starship SN 20

Print on Cardstock (110 lbs)

**Power Unit** 

Connectors for upper and lower body

Engine section interior wall

Curve this