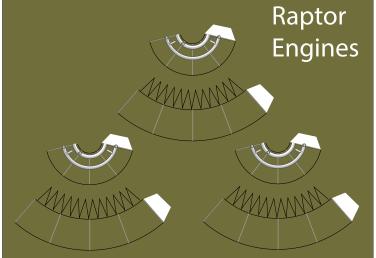

|
|--------------------------------------|------|---------------------|---------------------------------------------|---------------|-----------------------------------------------------------|
| Connectors for 4 ring stack and body | 1 cm | Starship Connectors |                                             | Print on Card | Back lottom section — — — — — — — — — — — — — — — — — — — |
| ©2021 Not for commercial use         |      | Conn                | ectors for one                              |               |                                                           |







#### SpaceX Starship SN 20

Print on Cardstock (110 lbs)



**Power Unit** 



Connectors for upper and lower body

Engine section interior wall









Curve this































# Raptor Engines back print page

Print on Cardstock (110 lbs)





#### SN20 thermal covers for sea level Raptors and Vaccum Raptors



#### Thermal covers for B4 inner circle Raptors