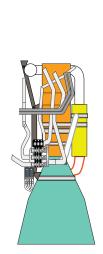

|
|--------------------------------------|------|---------------------|---------------------------------------------|---------------|-----------------------------------------------------------|
| Connectors for 4 ring stack and body | 1 cm | Starship Connectors |                                             | Print on Card | Back lottom section — — — — — — — — — — — — — — — — — — — |
| ©2021 Not for commercial use         |      | Conn                | ectors for one                              |               |                                                           |







#### SpaceX Starship SN 20

Print on Cardstock (110 lbs)



**Power Unit** 



Connectors for upper and lower body

Engine section interior wall









Curve this































# Raptor Engines back print page

Print on Cardstock (110 lbs)





#### SN20 thermal covers for sea level Raptors and Vaccum Raptors



#### Thermal covers for B4 inner circle Raptors