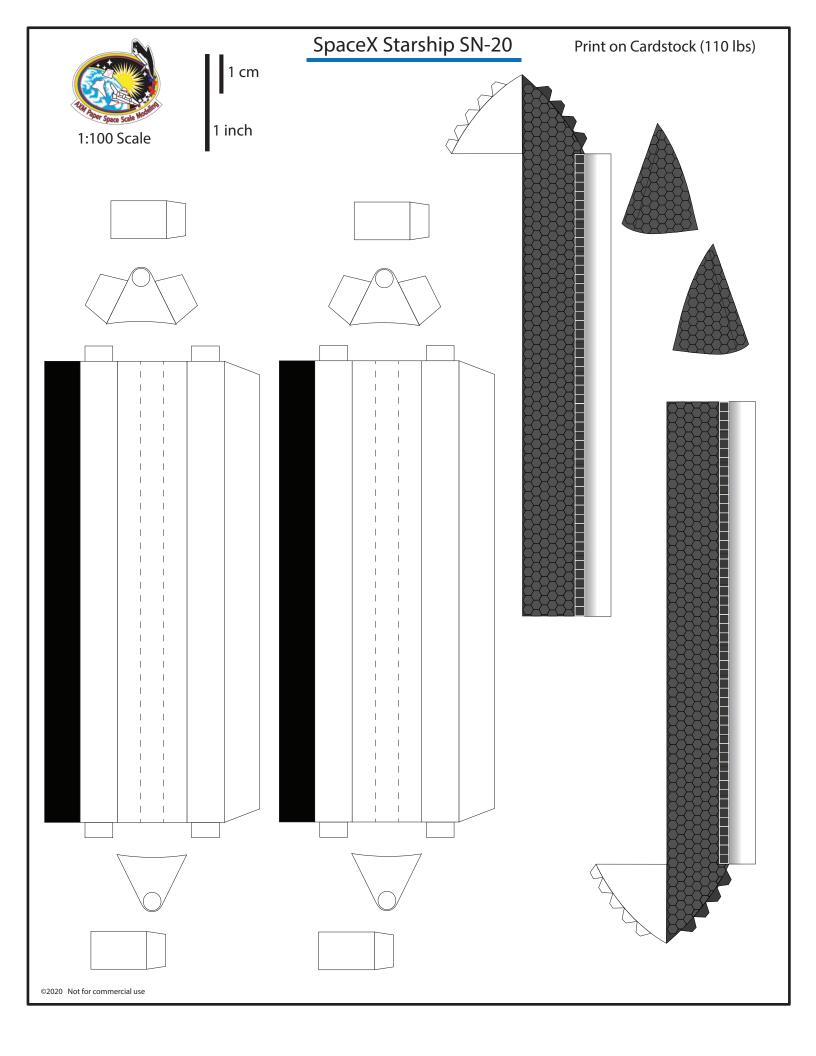

## Skin of top section

### Skin of bottom section

|                                      | 1 cm | Starship Connectors | nip Connectors Print on Cardstock (110 lbs) |               |                                                           |
|--------------------------------------|------|---------------------|---------------------------------------------|---------------|-----------------------------------------------------------|
| Connectors for 4 ring stack and body | 1 cm | Starship Connectors |                                             | Print on Card | Back lottom section — — — — — — — — — — — — — — — — — — — |
| ©2021 Not for commercial use         |      | Conn                | ectors for one                              |               |                                                           |