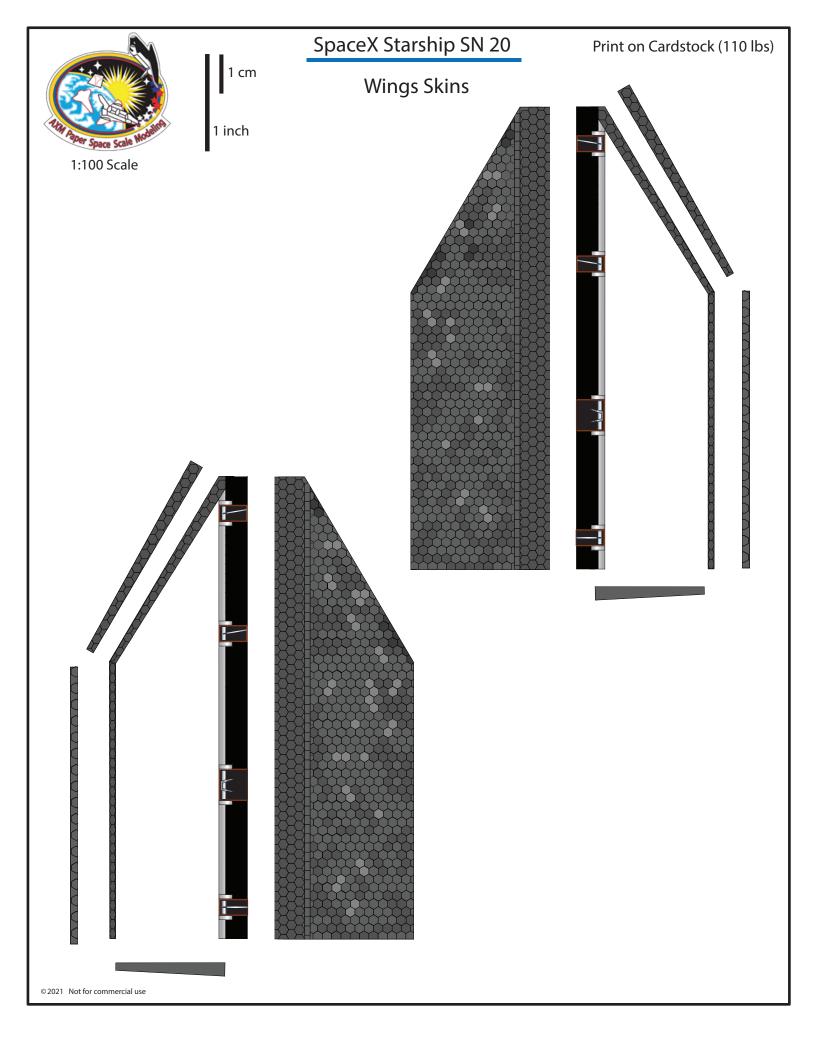

## Skin of top section

### Skin of bottom section

|                                      | 1 cm | Starship Connectors | nip Connectors Print on Cardstock (110 lbs) |               |                                                           |
|--------------------------------------|------|---------------------|---------------------------------------------|---------------|-----------------------------------------------------------|
| Connectors for 4 ring stack and body | 1 cm | Starship Connectors |                                             | Print on Card | Back lottom section — — — — — — — — — — — — — — — — — — — |
| ©2021 Not for commercial use         |      | Conn                | ectors for one                              |               |                                                           |