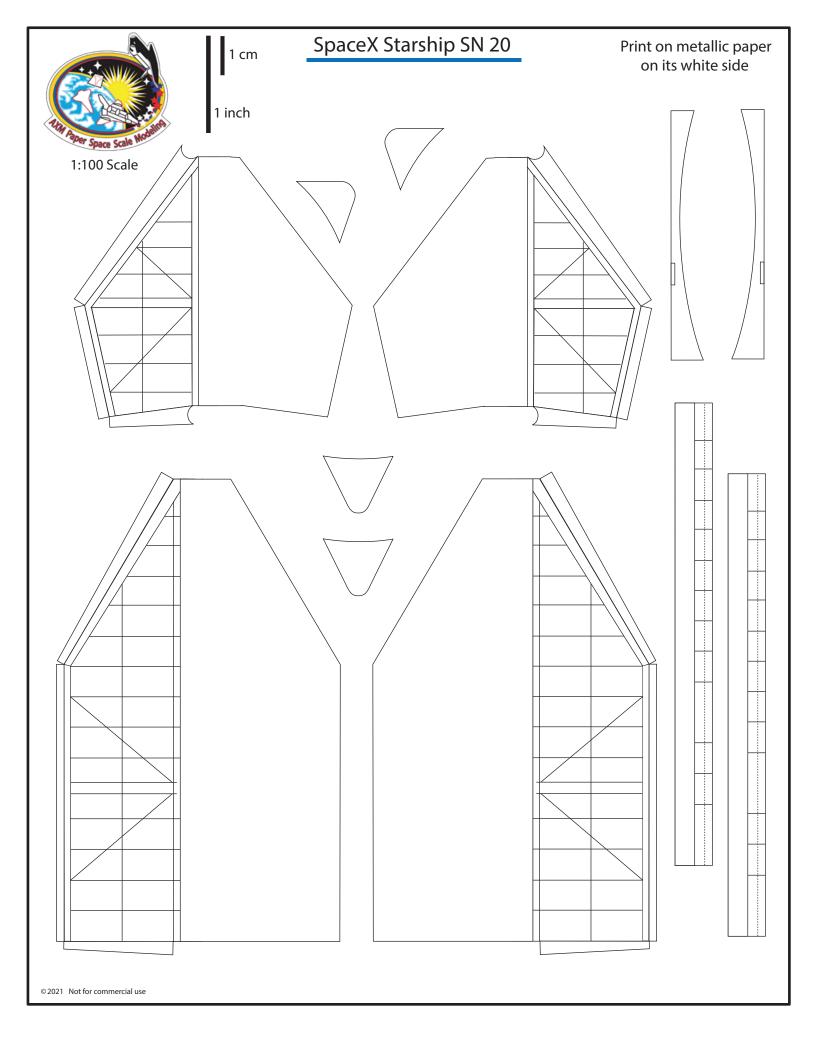

## SpaceX Starship SN20

### Back top

Print on metallic paper on its white side

1:100 Scale

1 inch

1 cm