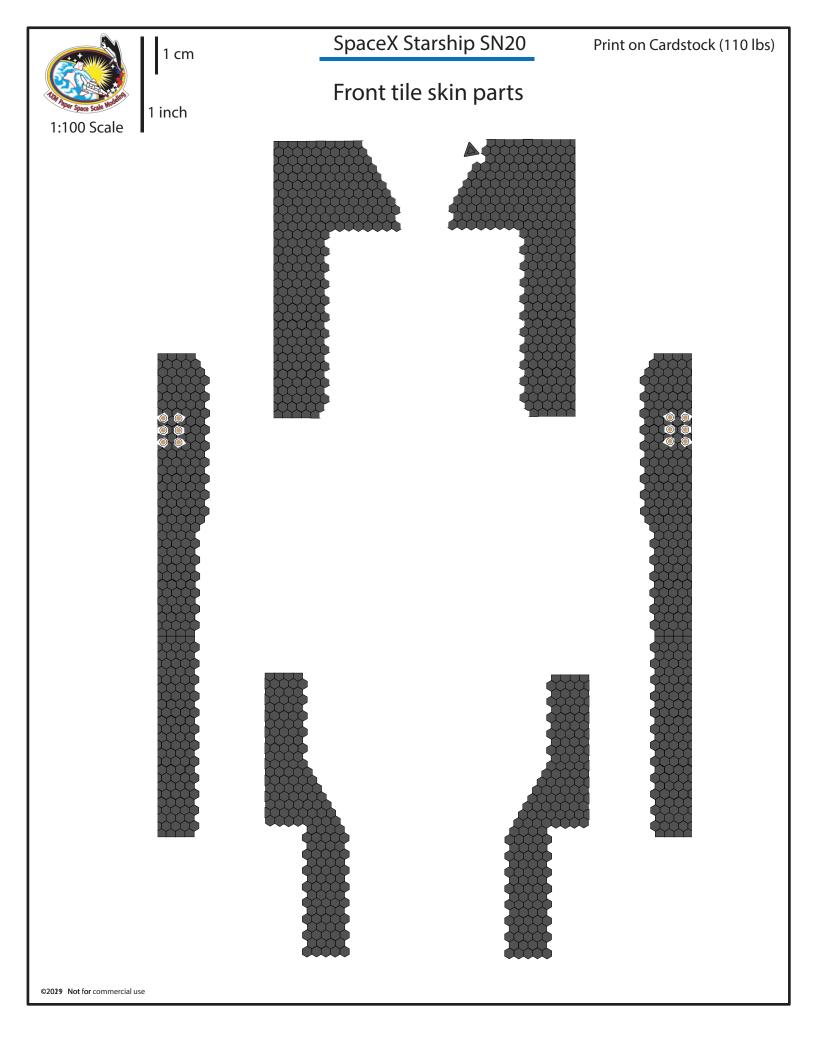

1:100 Scale



Use metallic paper



Designed by Alfonso X Moreno ©2022 Not for commercial use











1 cm

## SpaceX Starship SN20

### Back top

Print on metallic paper on its white side

1:100 Scale







1 inch

1 cm

#### Back bottom



©2029 Not for commercial use

Lower body tile area (glue skin)





## Skin of top section





### Skin of bottom section















|                                      | 1 cm | Starship Connectors | nip Connectors Print on Cardstock (110 lbs) |               |                                                           |
|--------------------------------------|------|---------------------|---------------------------------------------|---------------|-----------------------------------------------------------|
| Connectors for 4 ring stack and body | 1 cm | Starship Connectors |                                             | Print on Card | Back lottom section — — — — — — — — — — — — — — — — — — — |
| ©2021 Not for commercial use         |      | Conn                | ectors for one                              |               |