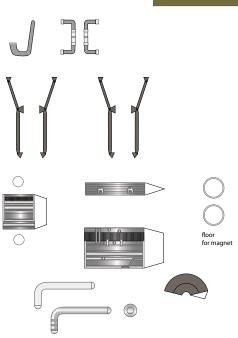

### Skin of bottom section

|                                      | 1 cm | Starship Connectors | nip Connectors Print on Cardstock (110 lbs) |               |                                                           |
|--------------------------------------|------|---------------------|---------------------------------------------|---------------|-----------------------------------------------------------|
| Connectors for 4 ring stack and body | 1 cm | Starship Connectors |                                             | Print on Card | Back lottom section — — — — — — — — — — — — — — — — — — — |
| ©2021 Not for commercial use         |      | Conn                | ectors for one                              |               |                                                           |

#### SpaceX Starship SN 20

Print on Cardstock (110 lbs)

**Power Unit** 

Connectors for upper and lower body

Engine section interior wall

Curve this