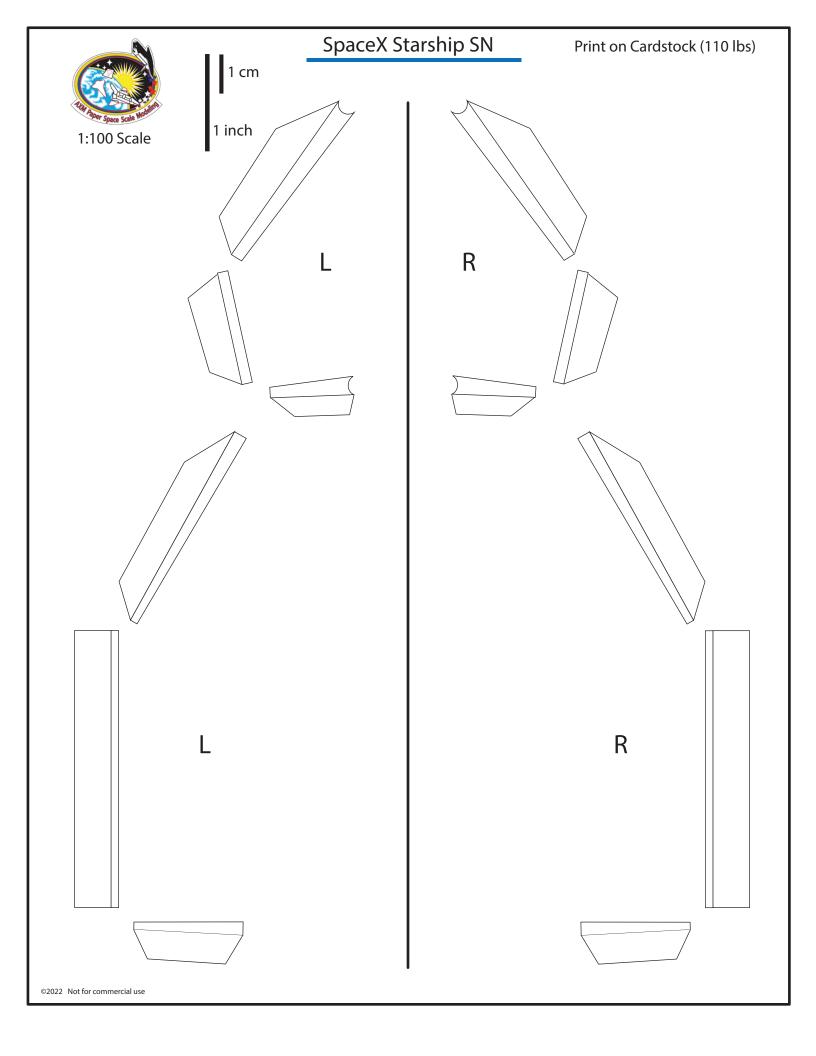

#### SpaceX Starship SN 20

Print on Cardstock (110 lbs)

**Power Unit** 

Connectors for upper and lower body

Engine section interior wall

Curve this