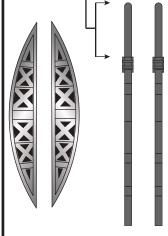

## SpaceX Starship SN20

#### Back bottom

©2029 Not for commercial use

Lower body tile area (glue skin)