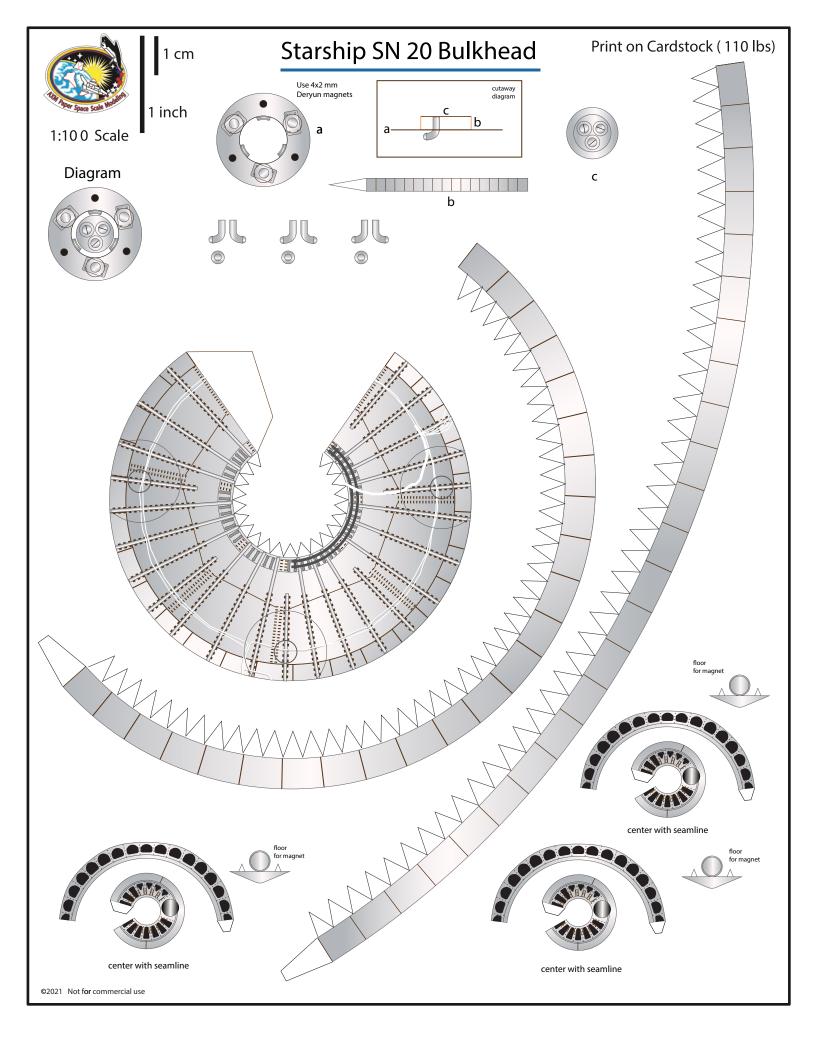

#### SpaceX Starship SN 20

Print on Cardstock (110 lbs)

**Power Unit** 

Connectors for upper and lower body

Engine section interior wall

Curve this