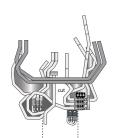

#### SpaceX Starship SN 20

Print on Cardstock (110 lbs)

**Power Unit** 

Connectors for upper and lower body

Engine section interior wall

Curve this