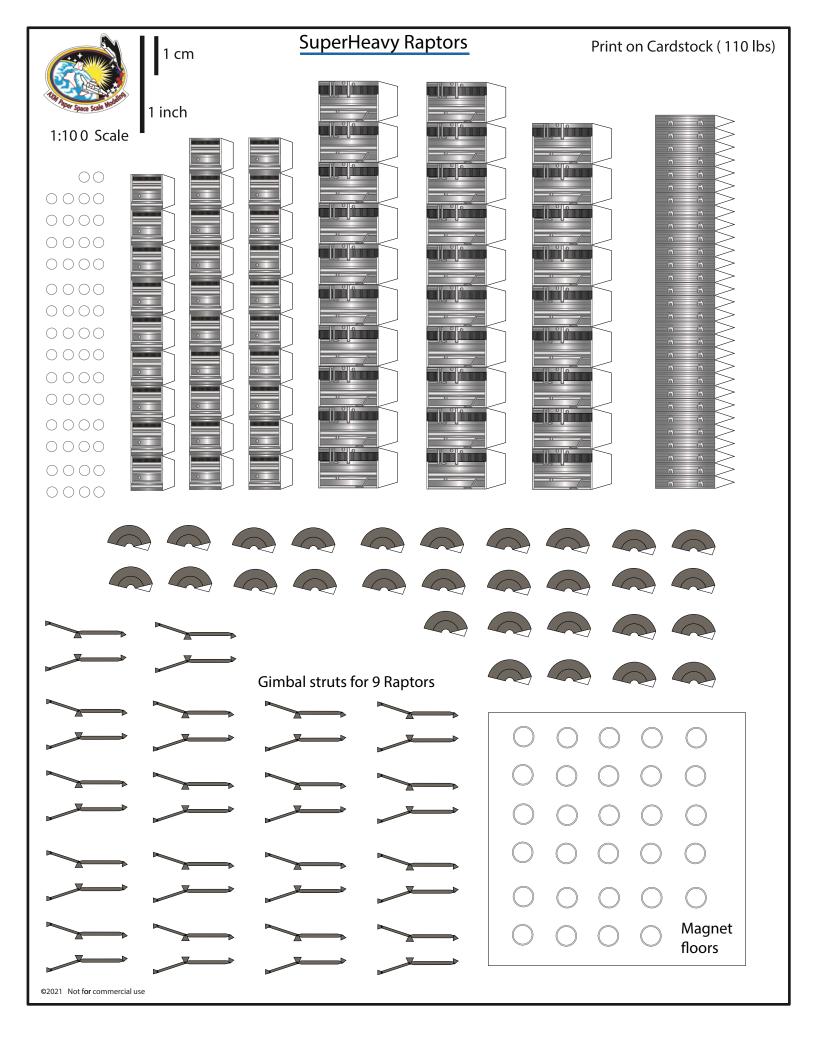

# **Back Print**

SpaceX BN4

Print on Cardstock (110 lbs)

Belly side bottom

1 cm 1 inch 1:100 Scale

|                              | SuperHeavy Raptors BACKPRINT | Print on Cardstock (110 lbs) |
|------------------------------|------------------------------|------------------------------|
|                              |                              |                              |
|                              |                              |                              |
|                              |                              |                              |
|                              |                              |                              |
|                              |                              |                              |
|                              |                              |                              |
|                              |                              |                              |
|                              |                              |                              |
|                              |                              |                              |
|                              |                              |                              |
|                              |                              |                              |
|                              |                              |                              |
|                              |                              |                              |
|                              |                              |                              |
|                              |                              |                              |
|                              |                              |                              |
|                              |                              |                              |
|                              |                              |                              |
|                              |                              |                              |
|                              |                              |                              |
|                              |                              |                              |
|                              |                              |                              |
|                              |                              |                              |
| ©2021 Not for commercial use |                              |                              |