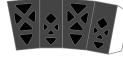

| 115 <del>12</del> 3111 | 1000000 |         |       |      |
|                        | 1010111 |         |       | 200  |
|                        |         |         |       |      |
|                        | ,       | 4       |       |      |
|                        |         |         |       |      |
|                        |         | SHIP II | 4464  | atta |
|                        |         |         |       |      |
|                        |         |         | 0.000 |      |



**B-4** 





Designed by Alfonso X Moreno ©2021 Not for commercial use





#### SpaceX Starship BN-4

Print on Cardstock (110 lbs)

•

#### Grid Fins servo motors and Connectors for each body segment







Interior wall for upper dome section



### Simple version



1 inch







































## SuperHeavy BN-4 Grid Fins

Print on Cardstock (110 lbs)

# **Back Print**





















SpaceX BN4

Print on Cardstock (110 lbs)

Belly side bottom

1 cm 1 inch 1:100 Scale























|                              | SuperHeavy Raptors BACKPRINT | Print on Cardstock (110 lbs) |
|------------------------------|------------------------------|------------------------------|
|                              |                              |                              |
|                              |                              |                              |
|                              |                              |                              |
|                              |                              |                              |
|