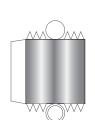

#### Grid Fins servo motors and Connectors for each body segment

Interior wall for upper dome section

## SuperHeavy BN-4 Grid Fins

Print on Cardstock (110 lbs)