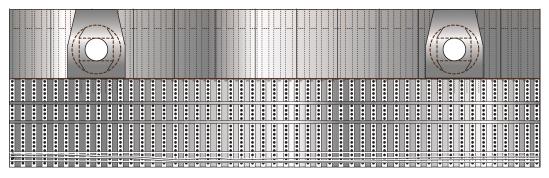

1:100 Scale

|        |   | AAAAAAAAA<br>F |
|--------|---|----------------|
| :      | : | :              |
| <br>•• |   | ••             |
| :      | · | :              |
| ;      | : | ;              |

| ווווווווו              |         |         | 1000  | чии  |
|------------------------|---------|---------|-------|------|
| 20                     |         |         |       |      |
| 4 4                    |         | ** *    |       | • •  |
| 115 <del>12</del> 3111 | 1000000 |         |       |      |
|                        | 1010111 |         |       | 200  |
|                        |         |         |       |      |
|                        | ,       | 4       |       |      |
|                        |         |         |       |      |
|                        |         | SHIP II | 4464  | atta |
|                        |         |         |       |      |
|                        |         |         | 0.000 |      |

#### Grid Fins servo motors and Connectors for each body segment

Interior wall for upper dome section