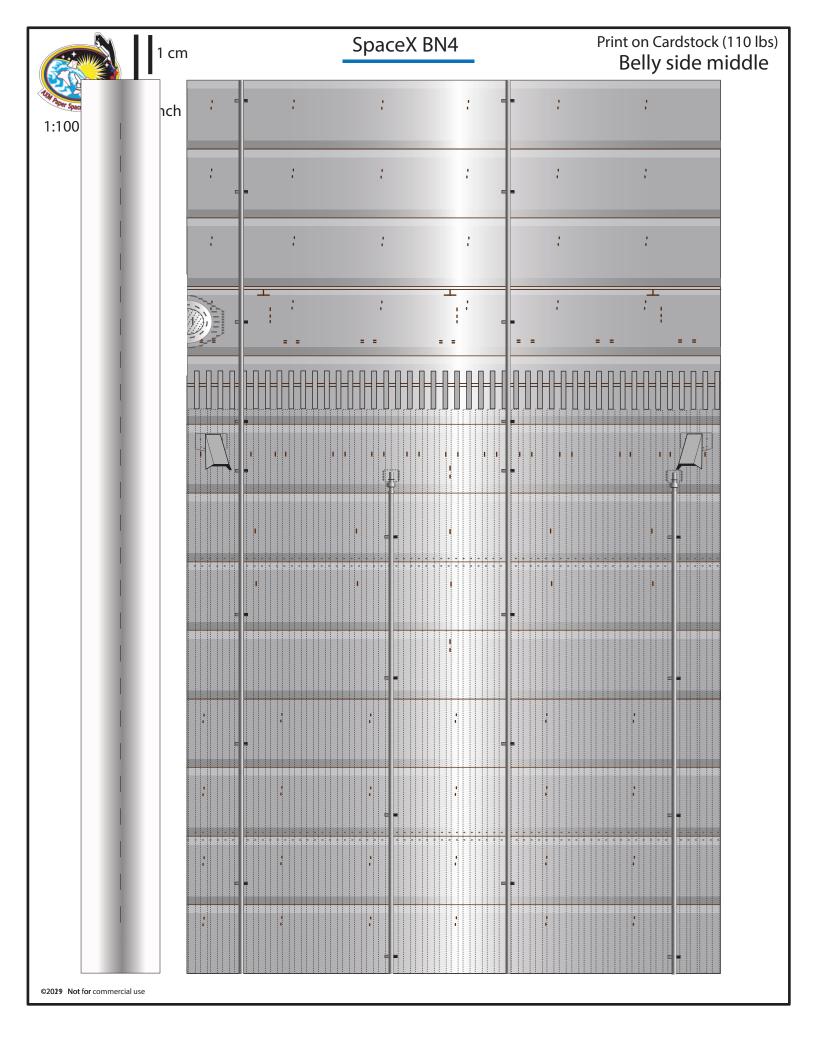

| 200  |
|                        |         |         |       |      |
|                        | ,       | 4       |       |      |
|                        |         |         |       |      |
|                        |         | SHIP II | 4464  | atta |
|                        |         |         |       |      |
|                        |         |         | 0.000 |      |



**B-4** 





Designed by Alfonso X Moreno ©2021 Not for commercial use





#### SpaceX Starship BN-4

Print on Cardstock (110 lbs)

•

#### Grid Fins servo motors and Connectors for each body segment







Interior wall for upper dome section



### Simple version



1 inch







































## SuperHeavy BN-4 Grid Fins

Print on Cardstock (110 lbs)

# **Back Print**





















SpaceX BN4

Print on Cardstock (110 lbs)

Belly side bottom

1 cm 1 inch 1:100 Scale























|                              | SuperHeavy Raptors BACKPRINT | Print on Cardstock (110 lbs) |
|------------------------------|------------------------------|------------------------------|
|                              |                              |                              |
|                              |                              |                              |
|                              |                              |                              |
|                              |                              |                              |
|                              |                              |                              |
|