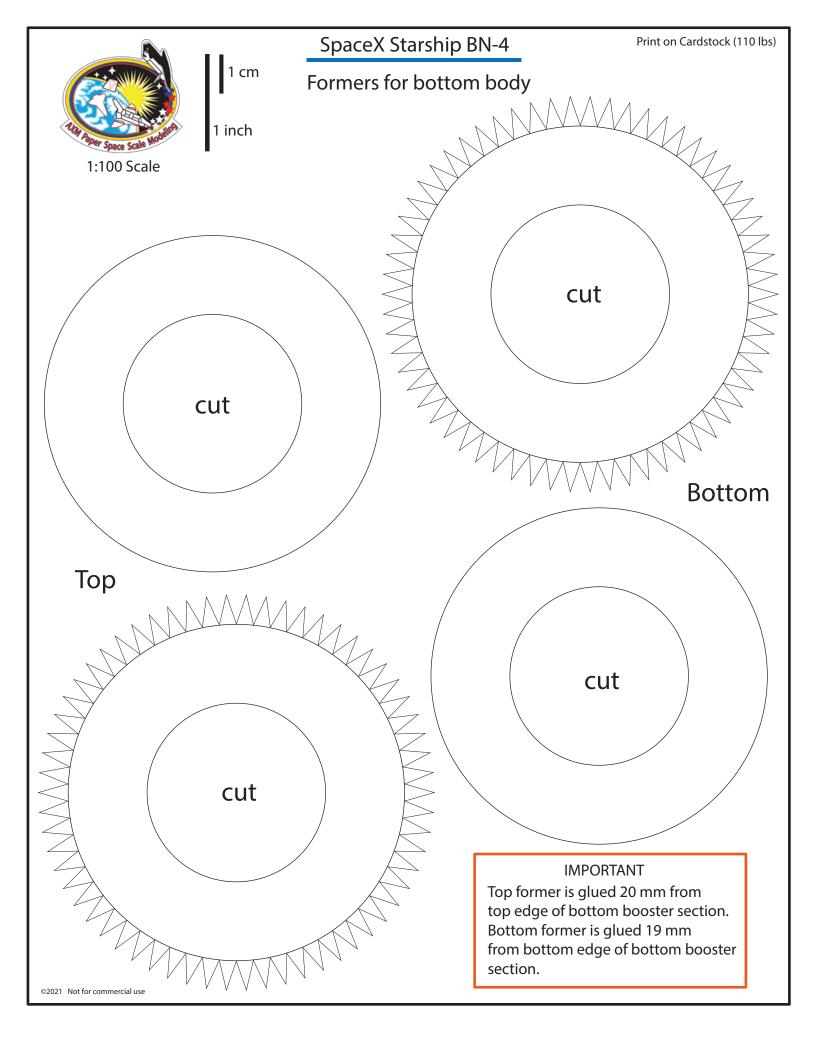

| ,       | 4       |       |      |
|                        |         |         |       |      |
|                        |         | SHIP II | 4464  | atta |
|                        |         |         |       |      |
|                        |         |         | 0.000 |      |



**B-4** 





Designed by Alfonso X Moreno ©2021 Not for commercial use





#### SpaceX Starship BN-4

Print on Cardstock (110 lbs)

•

#### Grid Fins servo motors and Connectors for each body segment







Interior wall for upper dome section



### Simple version



1 inch







































## SuperHeavy BN-4 Grid Fins

Print on Cardstock (110 lbs)

# **Back Print**





















SpaceX BN4

Print on Cardstock (110 lbs)

Belly side bottom

1 cm 1 inch 1:100 Scale























|                              | SuperHeavy Raptors BACKPRINT | Print on Cardstock (110 lbs) |
|------------------------------|------------------------------|------------------------------|
|                              |                              |                              |
|                              |                              |                              |
|                              |                              |                              |
|                              |                              |                              |
|                              |                              |                              |
|                              |                              |                              |
|