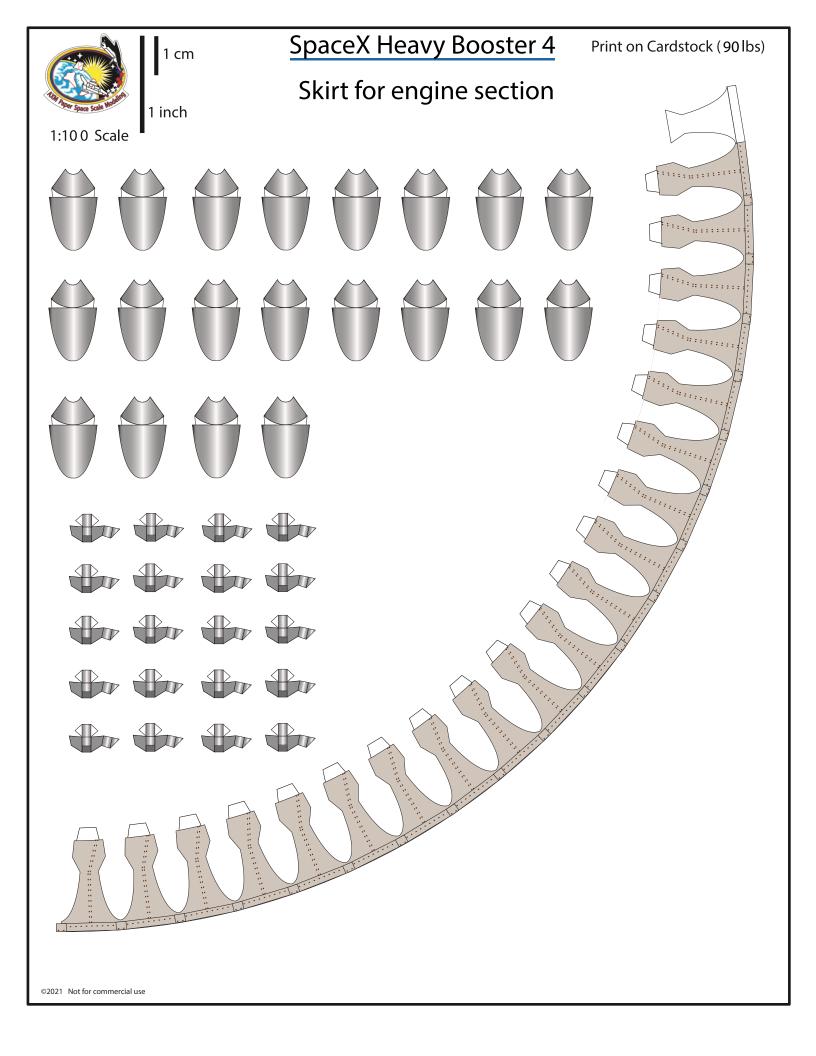

#### Grid Fins servo motors and Connectors for each body segment

Interior wall for upper dome section