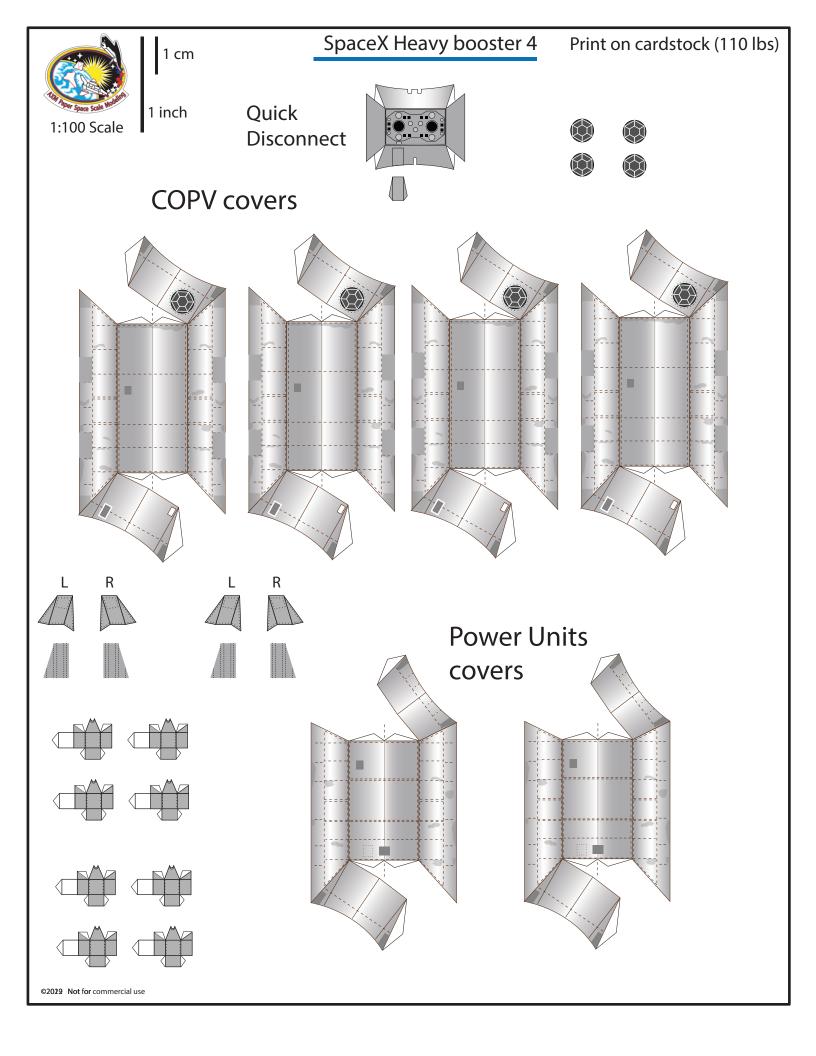

| ,       | 4       |       |      |
|                        |         |         |       |      |
|                        |         | SHIP II | 4464  | atta |
|                        |         |         |       |      |
|                        |         |         | 0.000 |      |



**B-4** 





Designed by Alfonso X Moreno ©2021 Not for commercial use





#### SpaceX Starship BN-4

Print on Cardstock (110 lbs)

•

#### Grid Fins servo motors and Connectors for each body segment







Interior wall for upper dome section



### Simple version



1 inch







































## SuperHeavy BN-4 Grid Fins

Print on Cardstock (110 lbs)

# **Back Print**





















SpaceX BN4

Print on Cardstock (110 lbs)

Belly side bottom

1 cm 1 inch 1:100 Scale























|                              | SuperHeavy Raptors BACKPRINT | Print on Cardstock (110 lbs) |
|------------------------------|------------------------------|------------------------------|
|                              |                              |                              |
|                              |                              |                              |
|                              |                              |                              |
|                              |                              |                              |
|                              |                              |                              |
|                              |                              |                              |
|