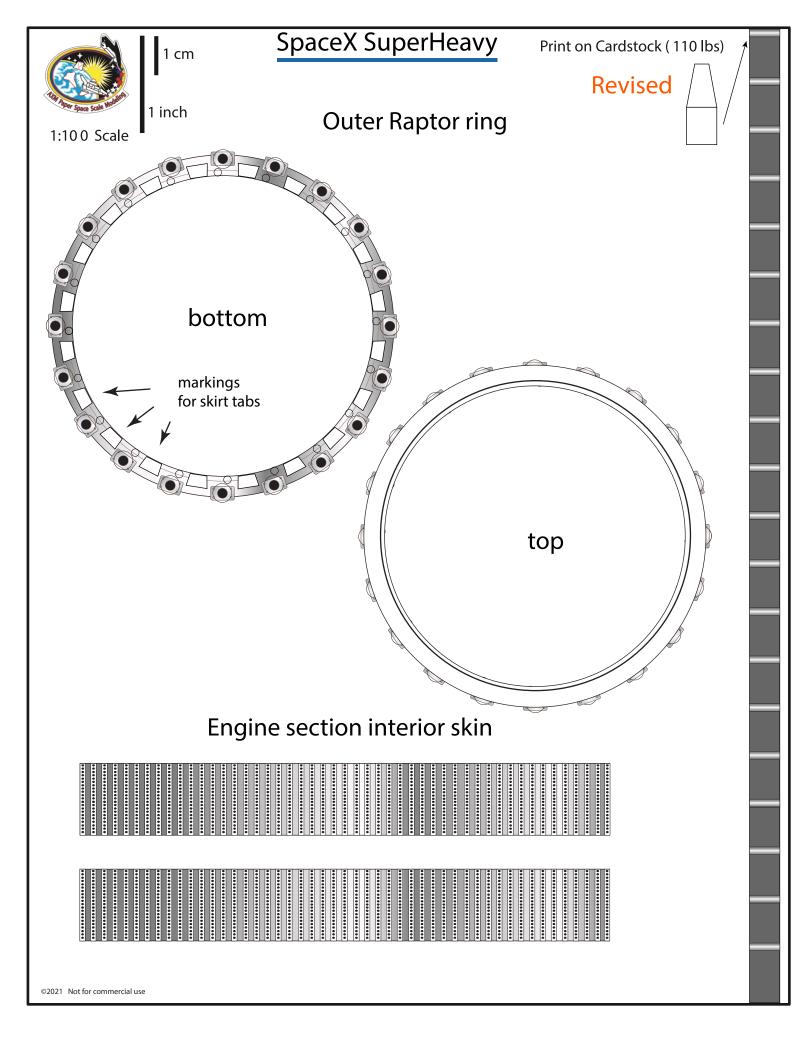

| 4       |       |      |
|                        |         |         |       |      |
|                        |         | SHIP II | 4464  | atta |
|                        |         |         |       |      |
|                        |         |         | 0.000 |      |



**B-4** 





Designed by Alfonso X Moreno ©2021 Not for commercial use





#### SpaceX Starship BN-4

Print on Cardstock (110 lbs)

•

#### Grid Fins servo motors and Connectors for each body segment







Interior wall for upper dome section



### Simple version



1 inch







































## SuperHeavy BN-4 Grid Fins

Print on Cardstock (110 lbs)

# **Back Print**





















SpaceX BN4

Print on Cardstock (110 lbs)

Belly side bottom

1 cm 1 inch 1:100 Scale























|                              | SuperHeavy Raptors BACKPRINT | Print on Cardstock (110 lbs) |
|------------------------------|------------------------------|------------------------------|
|                              |                              |                              |
|                              |                              |                              |
|                              |                              |                              |
|                              |                              |                              |
|                              |                              |                              |
|                              |                              |                              |
|                              |