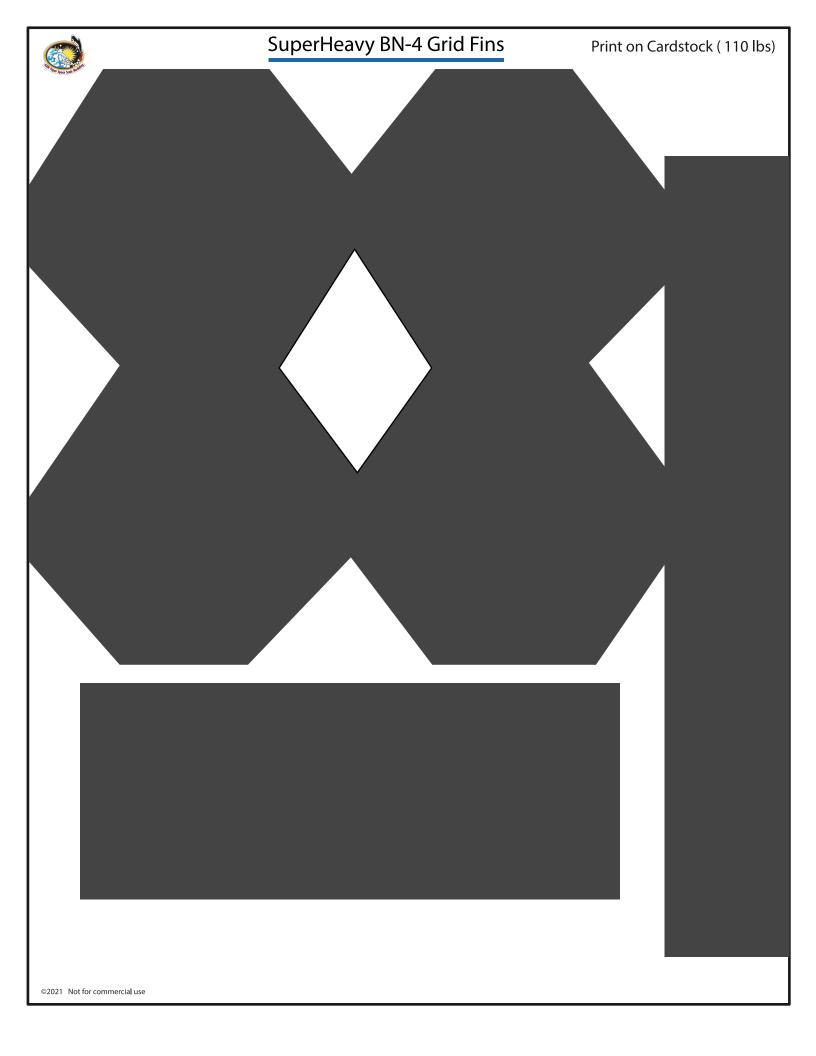

|       | 200  |
|                        |         |         |       |      |
|                        | ,       | 4       |       |      |
|                        |         |         |       |      |
|                        |         | SHIP II | 4464  | atta |
|                        |         |         |       |      |
|                        |         |         | 0.000 |      |



**B-4** 





Designed by Alfonso X Moreno ©2021 Not for commercial use





#### SpaceX Starship BN-4

Print on Cardstock (110 lbs)

•

#### Grid Fins servo motors and Connectors for each body segment







Interior wall for upper dome section



### Simple version



1 inch







































## SuperHeavy BN-4 Grid Fins

Print on Cardstock (110 lbs)

# **Back Print**





















SpaceX BN4

Print on Cardstock (110 lbs)

Belly side bottom

1 cm 1 inch 1:100 Scale























|                              | SuperHeavy Raptors BACKPRINT | Print on Cardstock (110 lbs) |
|------------------------------|------------------------------|------------------------------|
|                              |                              |                              |
|                              |                              |                              |
|                              |                              |                              |
|                              |                              |                              |
|                              |                              |                              |
|