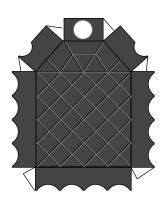

#### SpaceX Starship BN-4

Print on Cardstock (110 lbs)

•

#### Grid Fins servo motors and Connectors for each body segment

Interior wall for upper dome section