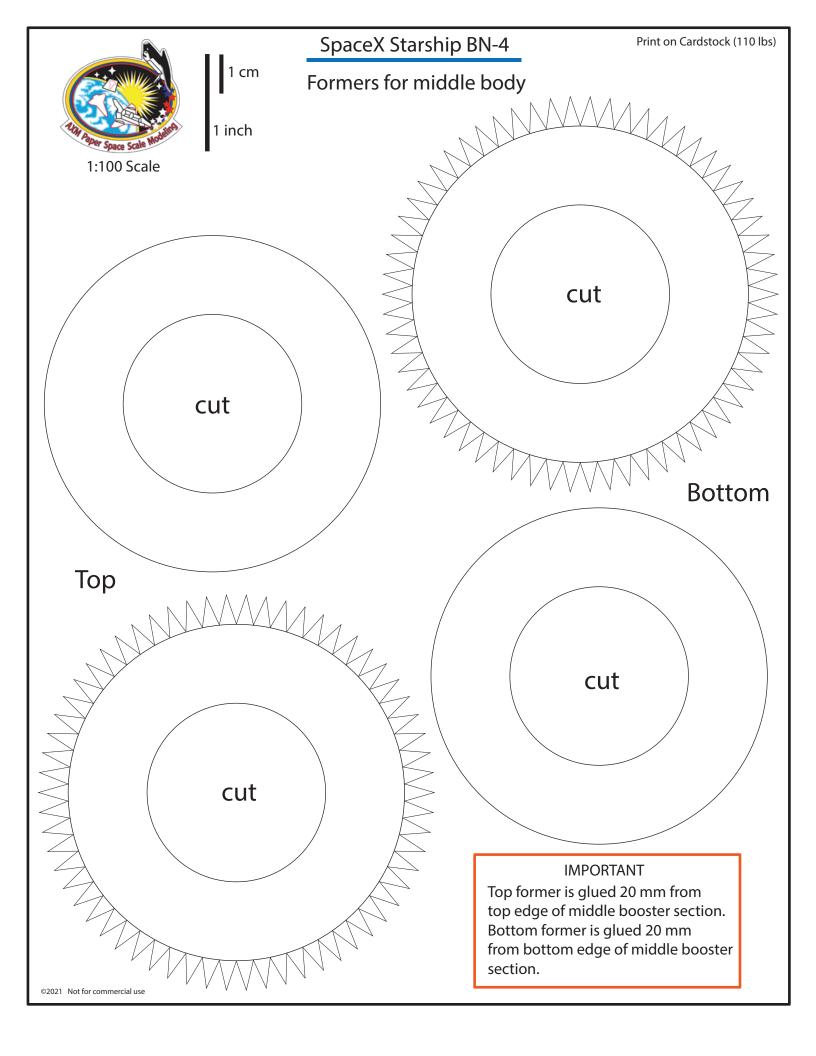

| ,       | 4       |       |      |
|                        |         |         |       |      |
|                        |         | SHIP II | 4464  | atta |
|                        |         |         |       |      |
|                        |         |         | 0.000 |      |



**B-4** 





Designed by Alfonso X Moreno ©2021 Not for commercial use





#### SpaceX Starship BN-4

Print on Cardstock (110 lbs)

•

#### Grid Fins servo motors and Connectors for each body segment







Interior wall for upper dome section



### Simple version



1 inch







































## SuperHeavy BN-4 Grid Fins

Print on Cardstock (110 lbs)

# **Back Print**





















SpaceX BN4

Print on Cardstock (110 lbs)

Belly side bottom

1 cm 1 inch 1:100 Scale























|                              | SuperHeavy Raptors BACKPRINT | Print on Cardstock (110 lbs) |
|------------------------------|------------------------------|------------------------------|
|                              |                              |                              |
|                              |                              |                              |
|                              |                              |                              |
|                              |                              |                              |
|                              |                              |                              |
|                              |                              |                              |
|