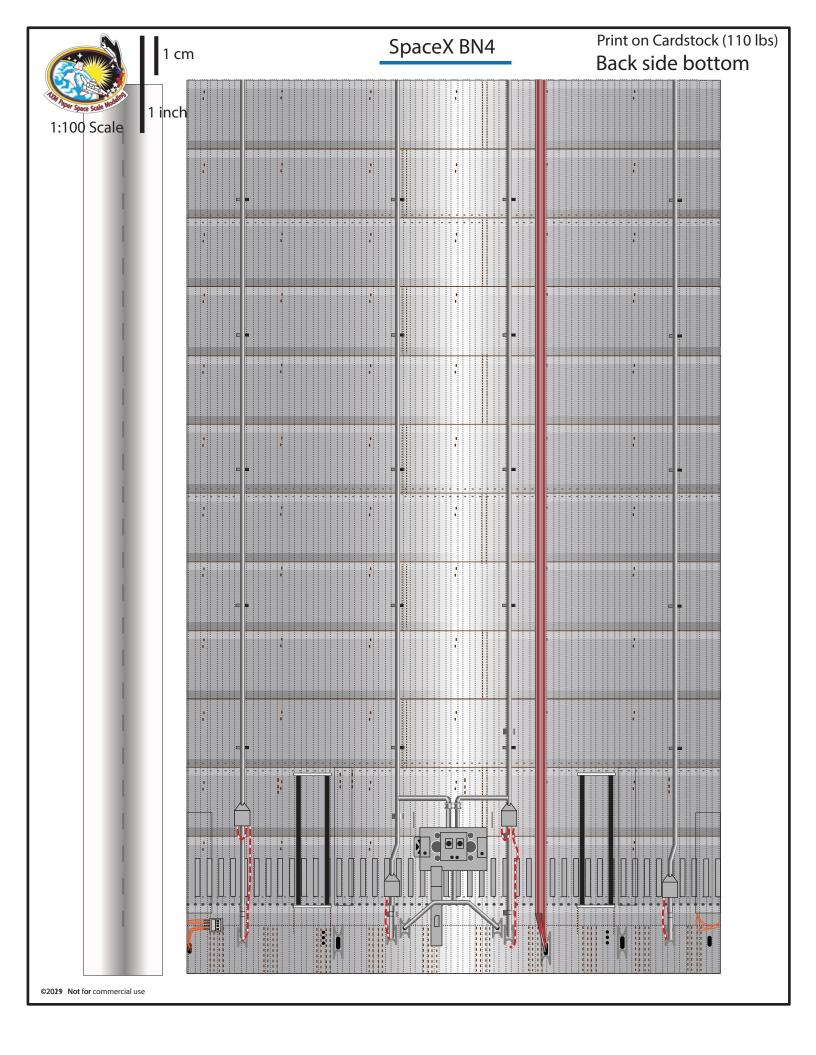

# **Back Print**

SpaceX BN4

Print on Cardstock (110 lbs)

Belly side bottom

1 cm 1 inch 1:100 Scale

|                              | SuperHeavy Raptors BACKPRINT | Print on Cardstock (110 lbs) |
|------------------------------|------------------------------|------------------------------|
|                              |                              |                              |
|                              |                              |                              |
|                              |                              |                              |
|                              |                              |                              |
|                              |                              |                              |
|                              |                              |                              |
|                              |                              |                              |
|                              |                              |                              |
|                              |                              |                              |
|                              |                              |                              |
|                              |                              |                              |
|                              |                              |                              |
|                              |                              |                              |
|                              |                              |                              |
|                              |                              |                              |
|                              |                              |                              |
|                              |                              |                              |
|                              |                              |                              |
|                              |                              |                              |
|                              |                              |                              |
|                              |                              |                              |
|                              |                              |                              |
|                              |                              |                              |
| ©2021 Not for commercial use |                              |                              |