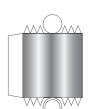

#### Grid Fins servo motors and Connectors for each body segment

Interior wall for upper dome section

## SuperHeavy BN-4 Grid Fins

Print on Cardstock (110 lbs)