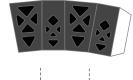

5 <del>12</del> 3111 | 1000000 |         |       |      |
|                        | 1010111 |         |       | 200  |
|                        |         |         |       |      |
|                        | ,       | 4       |       |      |
|                        |         |         |       |      |
|                        |         | SHIP II | 4464  | atta |
|                        |         |         |       |      |
|                        |         |         | 0.000 |      |



**B-4** 





Designed by Alfonso X Moreno ©2021 Not for commercial use





#### SpaceX Starship BN-4

Print on Cardstock (110 lbs)

•

#### Grid Fins servo motors and Connectors for each body segment







Interior wall for upper dome section



### Simple version



1 inch







































## SuperHeavy BN-4 Grid Fins

Print on Cardstock (110 lbs)

# **Back Print**





















SpaceX BN4

Print on Cardstock (110 lbs)

Belly side bottom

1 cm 1 inch 1:100 Scale























|                              | SuperHeavy Raptors BACKPRINT | Print on Cardstock (110 lbs) |
|------------------------------|------------------------------|------------------------------|
|                              |                              |                              |
|                              |                              |                              |
|                              |                              |                              |
|                              |                              |                              |
|