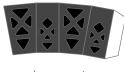

<del>12</del> 3111 | 1000000 |         |       |      |
|                        | 1010111 |         |       | 200  |
|                        |         |         |       |      |
|                        | ,       | 4       |       |      |
|                        |         |         |       |      |
|                        |         | SHIP II | 4464  | atta |
|                        |         |         |       |      |
|                        |         |         | 0.000 |      |



**B-4** 





Designed by Alfonso X Moreno ©2021 Not for commercial use





#### SpaceX Starship BN-4

Print on Cardstock (110 lbs)

•

#### Grid Fins servo motors and Connectors for each body segment







Interior wall for upper dome section



### Simple version



1 inch







































## SuperHeavy BN-4 Grid Fins

Print on Cardstock (110 lbs)

# **Back Print**





















SpaceX BN4

Print on Cardstock (110 lbs)

Belly side bottom

1 cm 1 inch 1:100 Scale























|                              | SuperHeavy Raptors BACKPRINT | Print on Cardstock (110 lbs) |
|------------------------------|------------------------------|------------------------------|
|                              |                              |                              |
|                              |                              |                              |
|                              |                              |                              |
|                              |                              |                              |
|