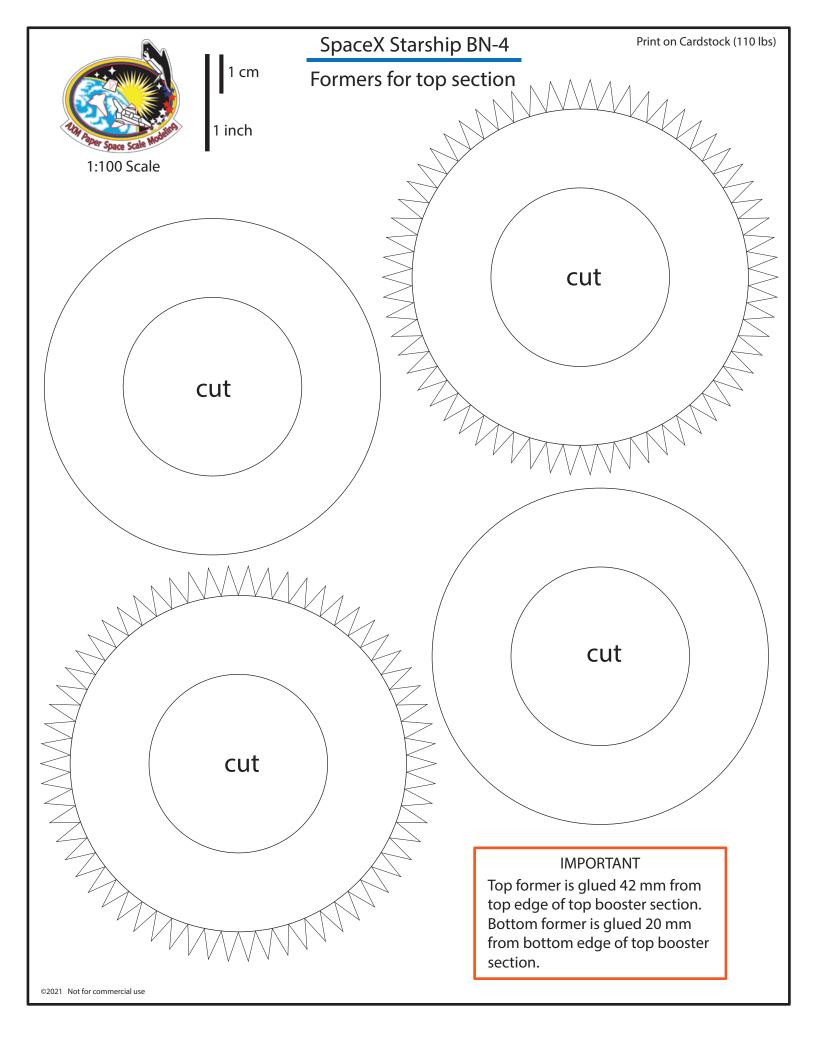

| ,       | 4       |       |      |
|                        |         |         |       |      |
|                        |         | SHIP II | 4464  | atta |
|                        |         |         |       |      |
|                        |         |         | 0.000 |      |



**B-4** 





Designed by Alfonso X Moreno ©2021 Not for commercial use





#### SpaceX Starship BN-4

Print on Cardstock (110 lbs)

•

#### Grid Fins servo motors and Connectors for each body segment







Interior wall for upper dome section



### Simple version



1 inch







































## SuperHeavy BN-4 Grid Fins

Print on Cardstock (110 lbs)

# **Back Print**





















SpaceX BN4

Print on Cardstock (110 lbs)

Belly side bottom

1 cm 1 inch 1:100 Scale























|                              | SuperHeavy Raptors BACKPRINT | Print on Cardstock (110 lbs) |
|------------------------------|------------------------------|------------------------------|
|                              |                              |                              |
|                              |                              |                              |
|                              |                              |                              |
|                              |                              |                              |
|                              |                              |                              |
|                              |                              |                              |
|