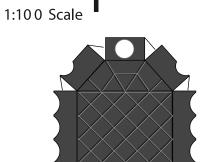

### Simple version

1 inch

## SuperHeavy BN-4 Grid Fins

Print on Cardstock (110 lbs)