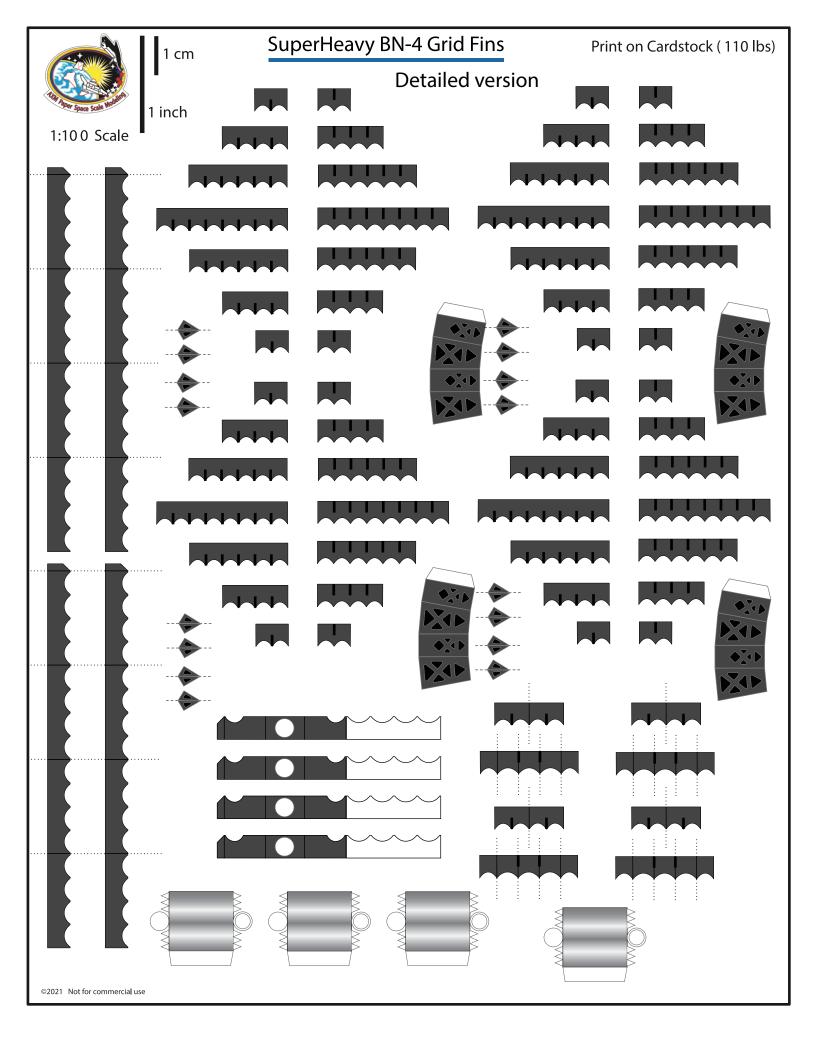

|         |       | 200  |
|                        |         |         |       |      |
|                        | ,       | 4       |       |      |
|                        |         |         |       |      |
|                        |         | SHIP II | 4464  | atta |
|                        |         |         |       |      |
|                        |         |         | 0.000 |      |



**B-4** 





Designed by Alfonso X Moreno ©2021 Not for commercial use





#### SpaceX Starship BN-4

Print on Cardstock (110 lbs)

•

#### Grid Fins servo motors and Connectors for each body segment







Interior wall for upper dome section



### Simple version



1 inch







































## SuperHeavy BN-4 Grid Fins

Print on Cardstock (110 lbs)

# **Back Print**





















SpaceX BN4

Print on Cardstock (110 lbs)

Belly side bottom

1 cm 1 inch 1:100 Scale























|                              | SuperHeavy Raptors BACKPRINT | Print on Cardstock (110 lbs) |
|------------------------------|------------------------------|------------------------------|
|                              |                              |                              |
|                              |                              |                              |
|                              |                              |                              |
|                              |                              |                              |
|                              |                              |                              |
|