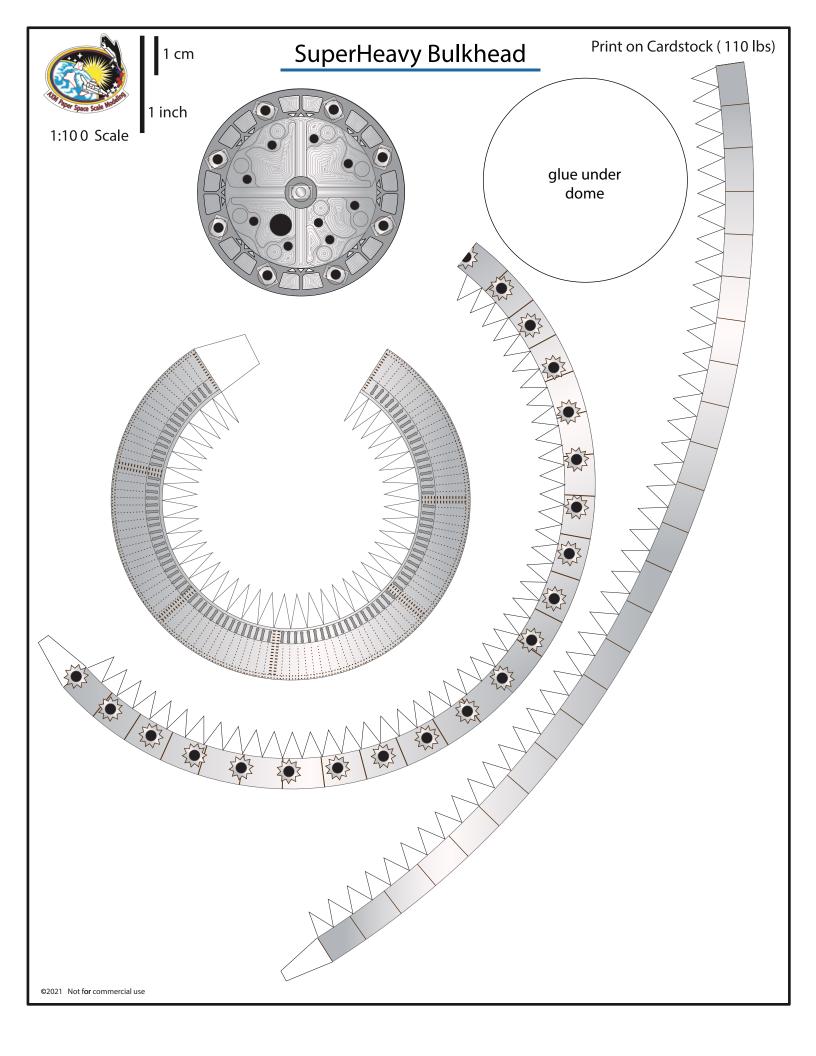

,       | 4       |       |      |
|                        |         |         |       |      |
|                        |         | SHIP II | 4464  | atta |
|                        |         |         |       |      |
|                        |         |         | 0.000 |      |



**B-4** 





Designed by Alfonso X Moreno ©2021 Not for commercial use





#### SpaceX Starship BN-4

Print on Cardstock (110 lbs)

•

#### Grid Fins servo motors and Connectors for each body segment







Interior wall for upper dome section



### Simple version



1 inch







































## SuperHeavy BN-4 Grid Fins

Print on Cardstock (110 lbs)

# **Back Print**





















SpaceX BN4

Print on Cardstock (110 lbs)

Belly side bottom

1 cm 1 inch 1:100 Scale























|                              | SuperHeavy Raptors BACKPRINT | Print on Cardstock (110 lbs) |
|------------------------------|------------------------------|------------------------------|
|                              |                              |                              |
|                              |                              |                              |
|                              |                              |                              |
|                              |                              |                              |
|                              |                              |                              |
|                              |                              |                              |
|