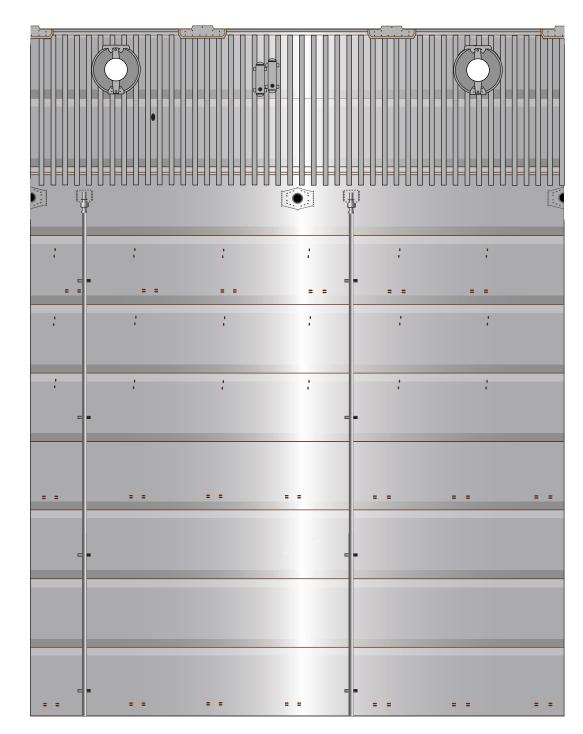

#### SpaceX Starship BN-4

Print on Cardstock (110 lbs)

•

#### Grid Fins servo motors and Connectors for each body segment

Interior wall for upper dome section