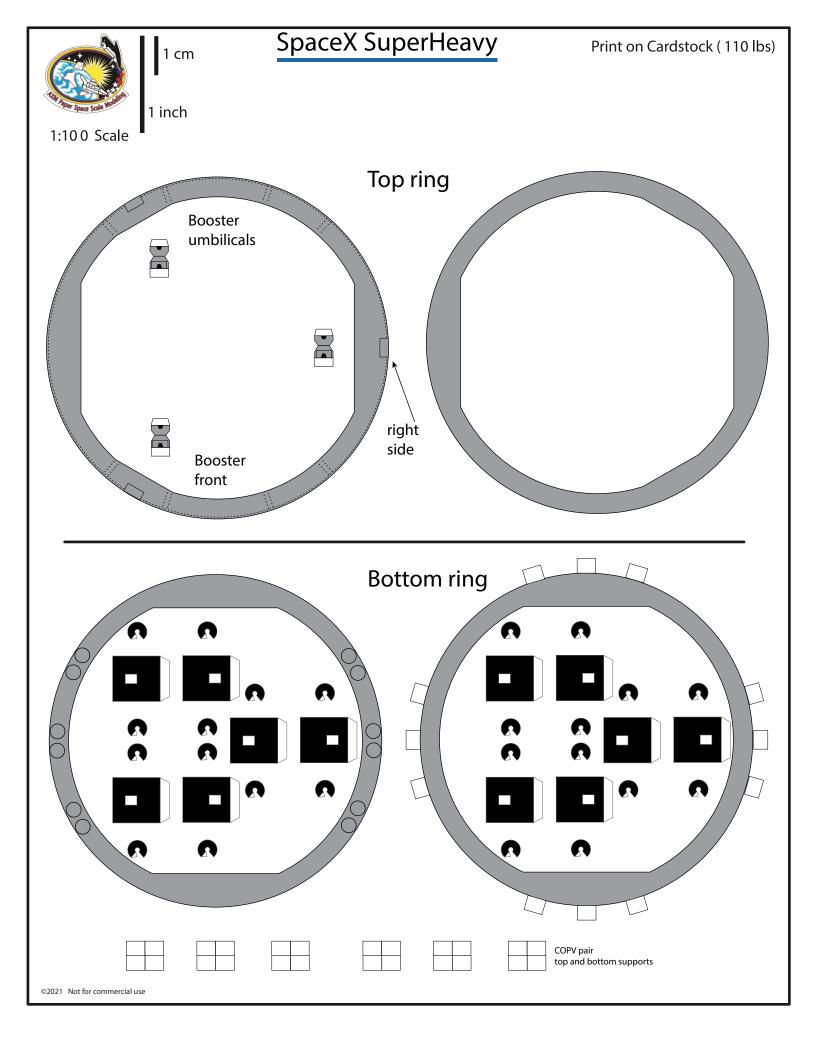

1:100 Scale

|        |   | AAAAAAAAA<br>F |
|--------|---|----------------|
| :      | : | :              |
| <br>•• |   | ••             |
| :      | · | :              |
| ;      | : | ;              |

#### SpaceX Starship BN-4

Print on Cardstock (110 lbs)

•

### Simple version

1 inch