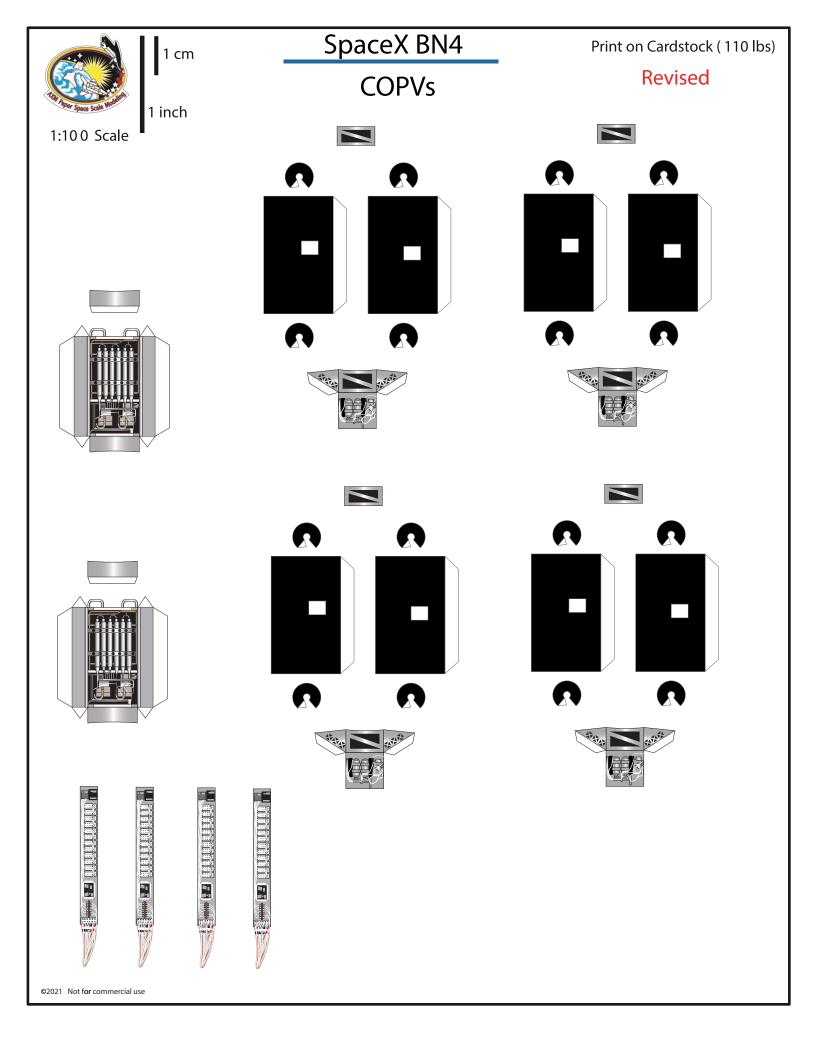

| ,       | 4       |       |      |
|                        |         |         |       |      |
|                        |         | SHIP II | 4464  | atta |
|                        |         |         |       |      |
|                        |         |         | 0.000 |      |



**B-4** 





Designed by Alfonso X Moreno ©2021 Not for commercial use





#### SpaceX Starship BN-4

Print on Cardstock (110 lbs)

•

#### Grid Fins servo motors and Connectors for each body segment







Interior wall for upper dome section



### Simple version



1 inch







































## SuperHeavy BN-4 Grid Fins

Print on Cardstock (110 lbs)

# **Back Print**





















SpaceX BN4

Print on Cardstock (110 lbs)

Belly side bottom

1 cm 1 inch 1:100 Scale























|                              | SuperHeavy Raptors BACKPRINT | Print on Cardstock (110 lbs) |
|------------------------------|------------------------------|------------------------------|
|                              |                              |                              |
|                              |                              |                              |
|                              |                              |                              |
|                              |                              |                              |
|                              |                              |                              |
|                              |                              |                              |
|