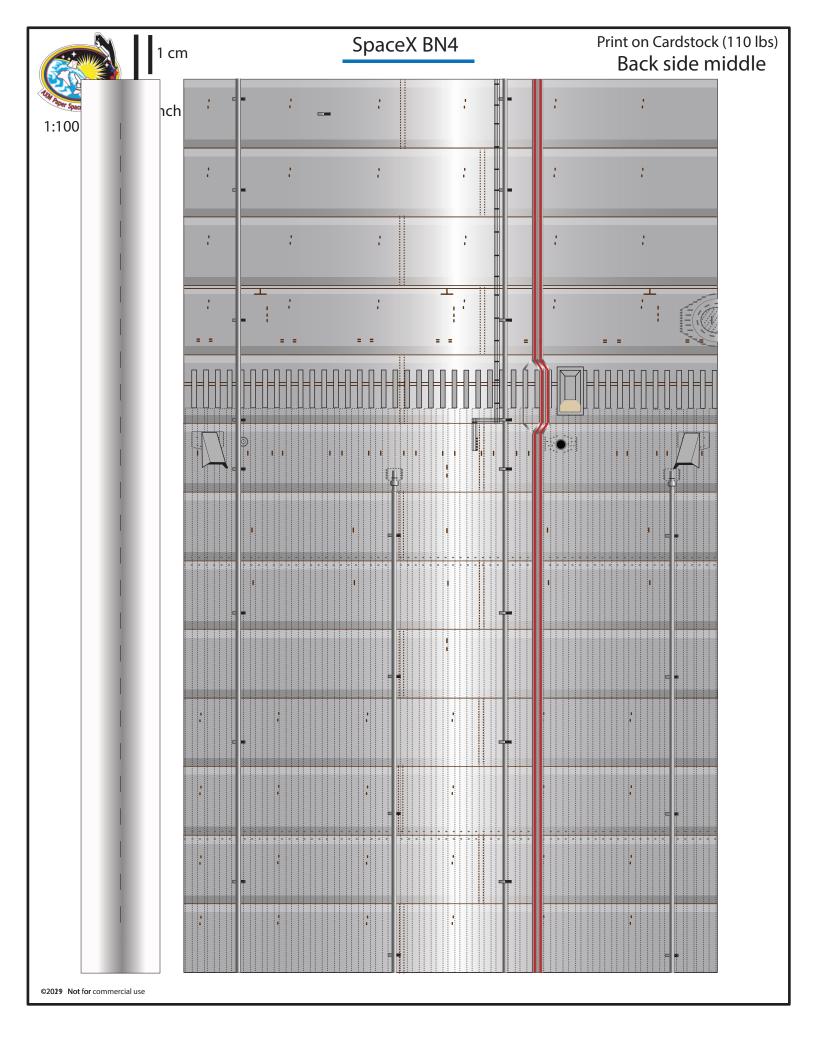

| 200  |
|                        |         |         |       |      |
|                        | ,       | 4       |       |      |
|                        |         |         |       |      |
|                        |         | SHIP II | 4464  | atta |
|                        |         |         |       |      |
|                        |         |         | 0.000 |      |



**B-4** 





Designed by Alfonso X Moreno ©2021 Not for commercial use





#### SpaceX Starship BN-4

Print on Cardstock (110 lbs)

•

#### Grid Fins servo motors and Connectors for each body segment







Interior wall for upper dome section



### Simple version



1 inch







































## SuperHeavy BN-4 Grid Fins

Print on Cardstock (110 lbs)

# **Back Print**





















SpaceX BN4

Print on Cardstock (110 lbs)

Belly side bottom

1 cm 1 inch 1:100 Scale























|                              | SuperHeavy Raptors BACKPRINT | Print on Cardstock (110 lbs) |
|------------------------------|------------------------------|------------------------------|
|                              |                              |                              |
|                              |                              |                              |
|                              |                              |                              |
|                              |                              |                              |
|                              |                              |                              |
|