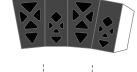

115 <del>12</del> 3111 | 1000000 |         |       |      |
|                        | 1010111 |         |       | 200  |
|                        |         |         |       |      |
|                        | ,       | 4       |       |      |
|                        |         |         |       |      |
|                        |         | SHIP II | 4464  | atta |
|                        |         |         |       |      |
|                        |         |         | 0.000 |      |



**B-4** 





Designed by Alfonso X Moreno ©2021 Not for commercial use





#### SpaceX Starship BN-4

Print on Cardstock (110 lbs)

•

#### Grid Fins servo motors and Connectors for each body segment







Interior wall for upper dome section



### Simple version



1 inch







































## SuperHeavy BN-4 Grid Fins

Print on Cardstock (110 lbs)

# **Back Print**





















SpaceX BN4

Print on Cardstock (110 lbs)

Belly side bottom

1 cm 1 inch 1:100 Scale























|                              | SuperHeavy Raptors BACKPRINT | Print on Cardstock (110 lbs) |
|------------------------------|------------------------------|------------------------------|
|                              |                              |                              |
|                              |                              |                              |
|                              |                              |                              |
|                              |                              |                              |
|