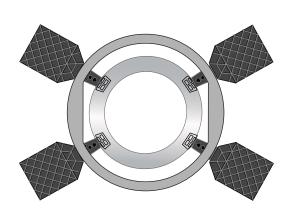

## SuperHeavy BN-4 Grid Fins

Print on Cardstock (110 lbs)

#### Grid Fins servo motors and Connectors for each body segment

Interior wall for upper dome section