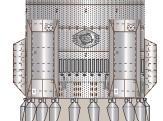

## SuperHeavy BN-4 Grid Fins

Print on Cardstock (110 lbs)

#### Grid Fins servo motors and Connectors for each body segment

Interior wall for upper dome section