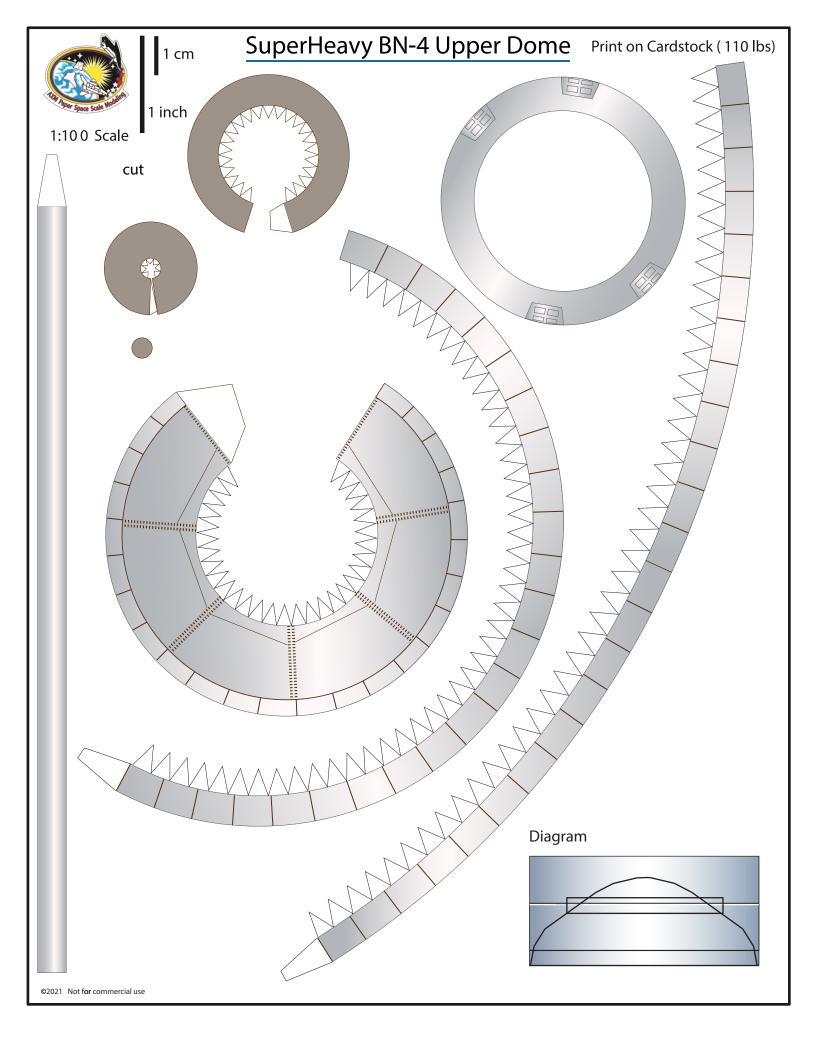

#### Grid Fins servo motors and Connectors for each body segment

Interior wall for upper dome section