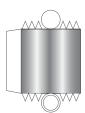

#### Grid Fins servo motors and Connectors for each body segment

Interior wall for upper dome section

## SuperHeavy BN-4 Grid Fins

Print on Cardstock (110 lbs)