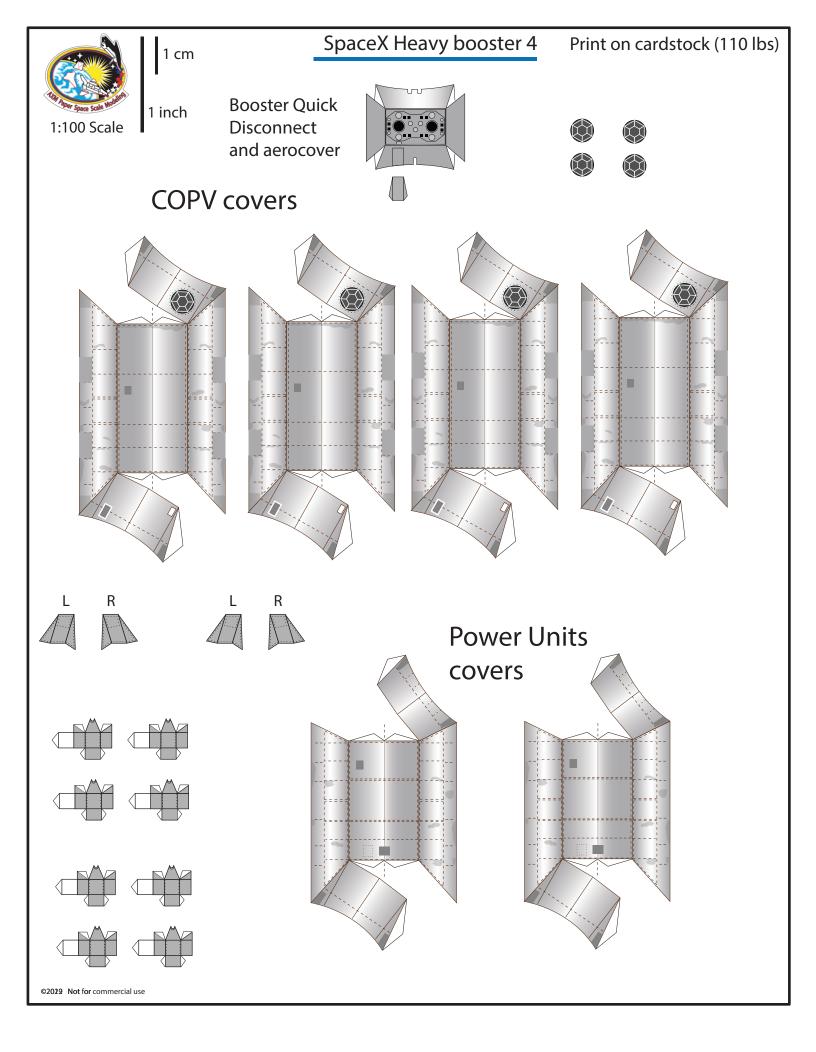

|  |        |  |  |  |  |
|                               |   |  |             |        |  |                              |  |        |  |  |  |  |
|                               |   |  |             |        |  |                              |  |        |  |  |  |  |
|                               |   |  |             |        |  |                              |  |        |  |  |  |  |
|                               | I |  |             |        |  |                              |  |        |  |  |  |  |
|                               |   |  |             |        |  |                              |  |        |  |  |  |  |
|                               |   |  |             |        |  |                              |  |        |  |  |  |  |

©2021 Not for commercial use



















©2021 Not for commercial use











©2021 Not for commercial use



## SN20 thermal covers for sea level Raptors and Vaccum Raptors

Print on cardstock