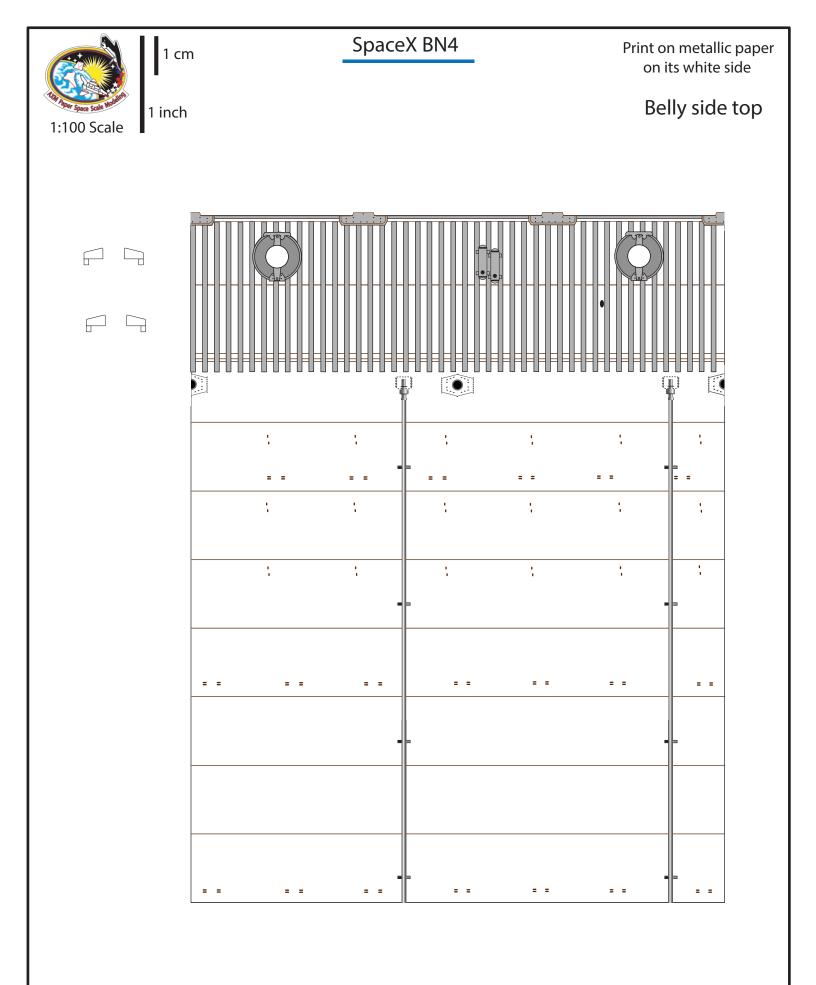

|                          | 1 cm   | SpaceX BN4 | Belly side middle                                       | Print on metallic paper<br>on its white side |
|--------------------------|--------|------------|---------------------------------------------------------|----------------------------------------------|
| 1:100 Scale              | 1 inch | : : •      | :                                                       | : • • :                                      |
|                          |        | ; ;        | ; ;                                                     | ;                                            |
|                          |        | : :        | ; ;                                                     | : :                                          |
|                          |        |            |                                                         |                                              |
|                          |        |            |                                                         |                                              |
|                          |        |            |                                                         |                                              |
|                          |        |            |                                                         |                                              |
|                          |        |            |                                                         |                                              |
|                          |        |            | $ \begin{array}{c c c c c c c c c c c c c c c c c c c $ |                                              |
|                          |        |            |                                                         |                                              |
|                          |        |            |                                                         |                                              |
|                          |        |            |                                                         |                                              |
|                          |        |            |                                                         |                                              |
|                          |        |            |                                                         |                                              |
| ©2029 Not for commercial | use    |            |                                                         |                                              |