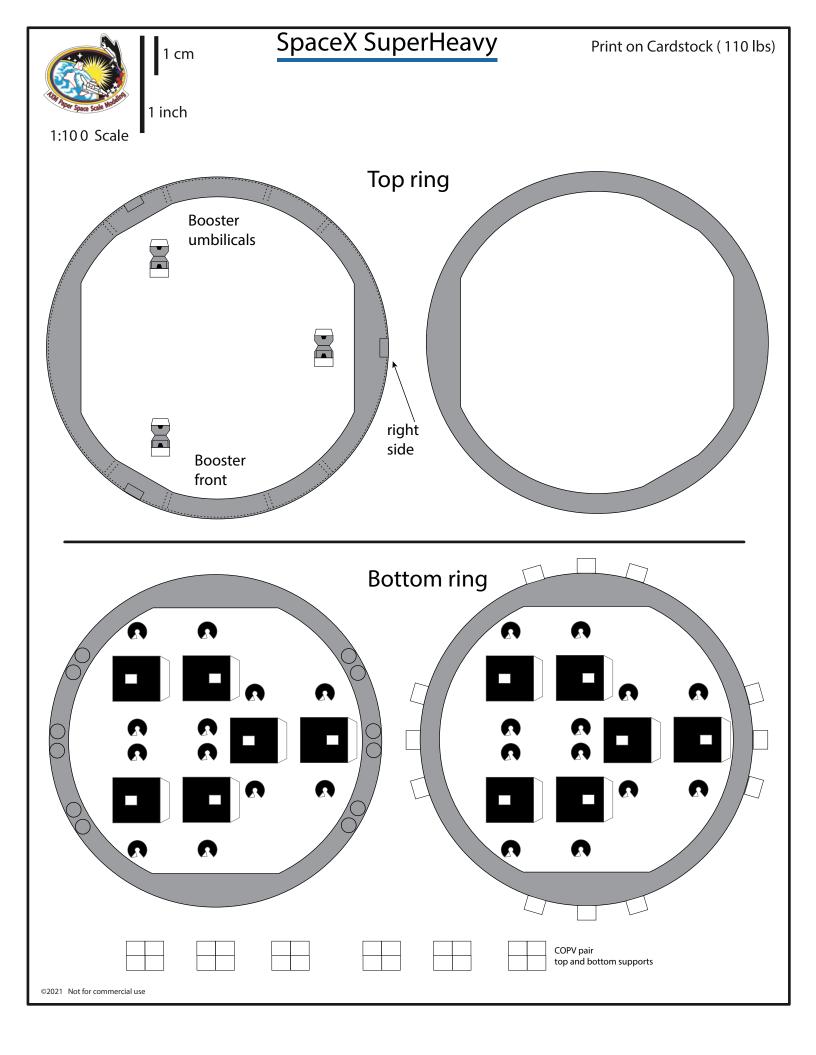

1:100 Scale

## Use metallic paper

1 ÷ 1 : • . .. .. .. .. .. . , 4 1 1 \$ 1 . 1 1 : 1 1 1 1 \$





Designed by Alfonso X Moreno ©2021 Not for commercial use





| 1 cm          | SpaceX Starship BN-4                              | Print on Cardstock (110 lbs)    |
|---------------|---------------------------------------------------|---------------------------------|
| 1 inch        | Grid Fins servo motors and Connectors for each be | ody segment                     |
|               |                                                   |                                 |
|               |                                                   |                                 |
| top/middle    |                                                   |                                 |
|               |                                                   |                                 |
| middle/bottom |