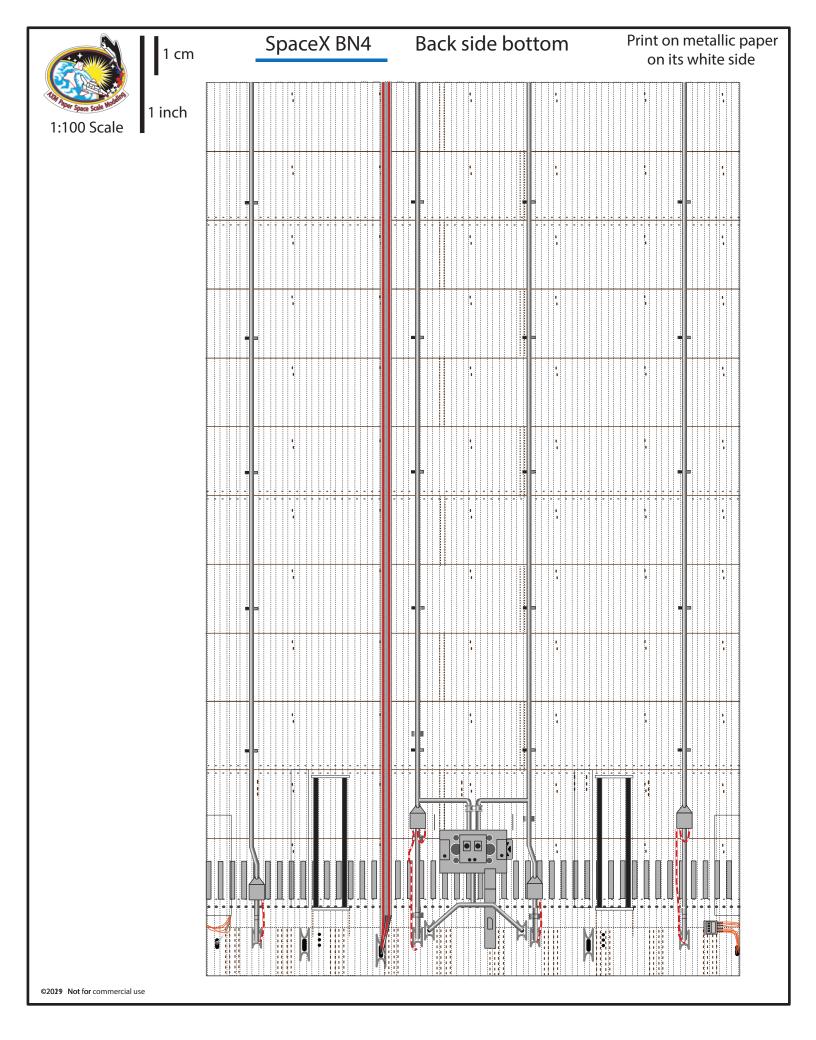

|
|                          |        |            |                                                         |                                              |
|                          |        |            |                                                         |                                              |
|                          |        |            |                                                         |                                              |
|                          |        |            |                                                         |                                              |
| ©2029 Not for commercial | use    |            |                                                         |                                              |









| 1 cm<br>1 inch<br>1:100 Scale |   |  | SpaceX BN-4 |        |  | Print on Cardstock (110 lbs) |  |        |  |  |  |  |
|-------------------------------|---|--|-------------|--------|--|------------------------------|--|--------|--|--|--|--|
|                               |   |  |             | middle |  |                              |  | bottom |  |  |  |  |
| top                           |   |  |             |        |  |                              |  |        |  |  |  |  |
|                               |   |  |             |        |  |                              |  |        |  |  |  |  |
|                               | I |  |             |        |  |                              |  |        |  |  |  |  |
|                               |   |  |             |        |