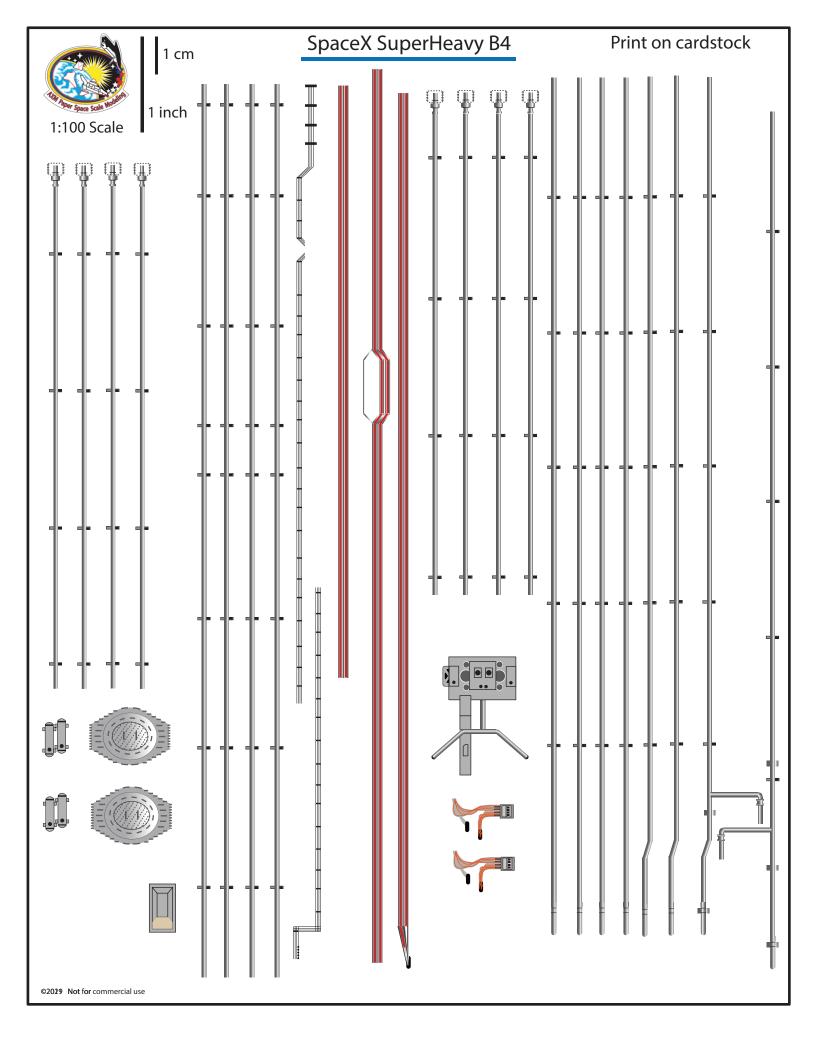

## Use metallic paper

1 ÷ 1 : • . .. .. .. .. .. . , 4 1 1 \$ 1 . 1 1 : 1 1 1 1 \$

Designed by Alfonso X Moreno ©2021 Not for commercial use

| 1 cm          | SpaceX Starship BN-4                              | Print on Cardstock (110 lbs)    |
|---------------|---------------------------------------------------|---------------------------------|
| 1 inch        | Grid Fins servo motors and Connectors for each be | ody segment                     |
|               |                                                   |                                 |
|               |                                                   |                                 |
| top/middle    |                                                   |                                 |
|               |                                                   |                                 |
| middle/bottom |                                                   |                                 |
|               |                                                   | Interior wall<br>for upper dome |
|               |                                                   | section                         |