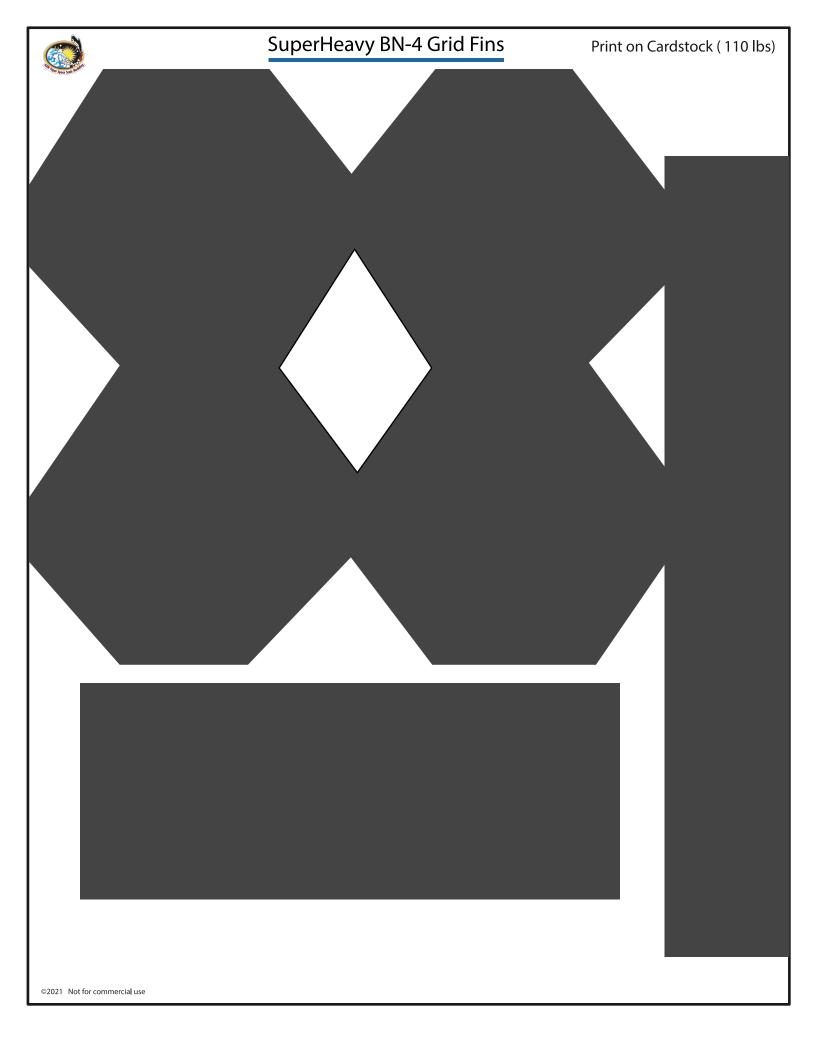

## Use metallic paper

1 ÷ 1 : • . .. .. .. .. .. . , 4 1 1 \$ 1 . 1 1 : 1 1 1 1 \$

Designed by Alfonso X Moreno ©2021 Not for commercial use

| 1 cm          | SpaceX Starship BN-4                              | Print on Cardstock (110 lbs)    |
|---------------|---------------------------------------------------|---------------------------------|
| 1 inch        | Grid Fins servo motors and Connectors for each be | ody segment                     |
|               |                                                   |                                 |
|               |                                                   |                                 |
| top/middle    |                                                   |                                 |
|               |                                                   |                                 |
| middle/bottom |                                                   |                                 |
|               |                                                   | Interior wall<br>for upper dome |
|               |                                                   | section                         |