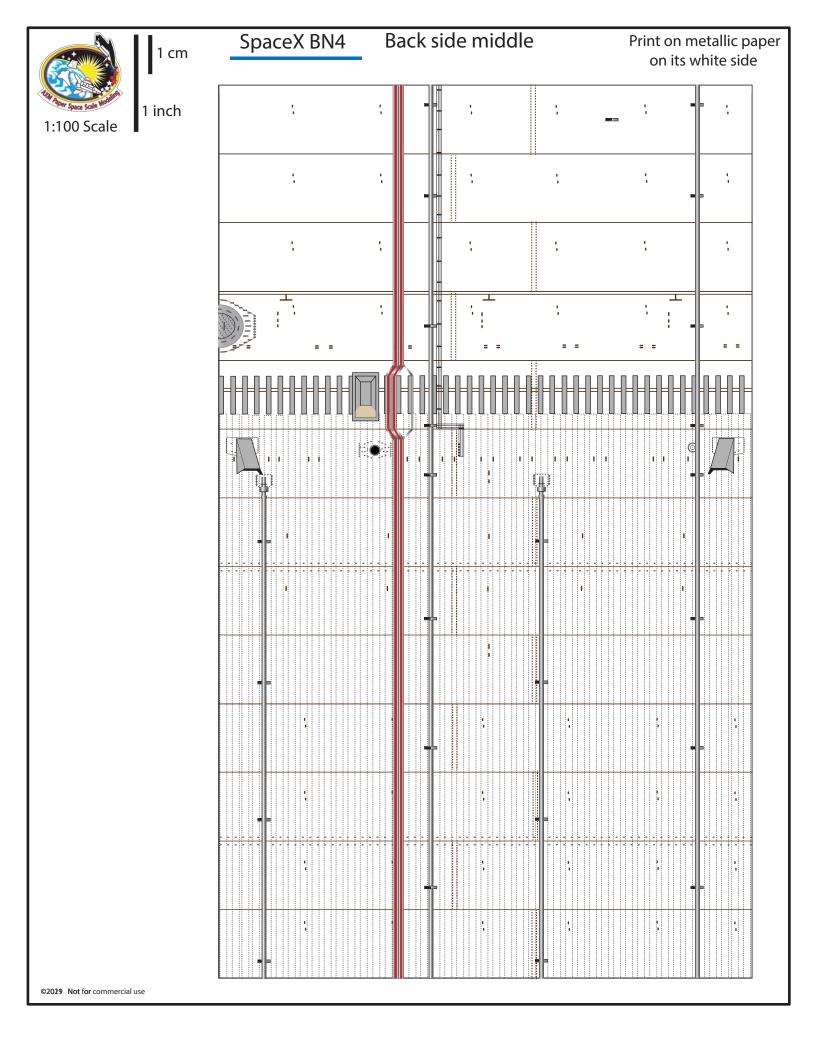

## SpaceX BN4

Print on metallic paper on its white side

Back side top

 $(\mathbf{I})$ Ű ÷ ţ ÷ ÷ ÷ = = = = = = = = = = ł ł 1 ł ÷ 1 ÷ ÷ ł ţ, 1 = = = = = = = = = = = = = = = = = = = = = = = =

1:100 Scale

©2029 Not for commercial use