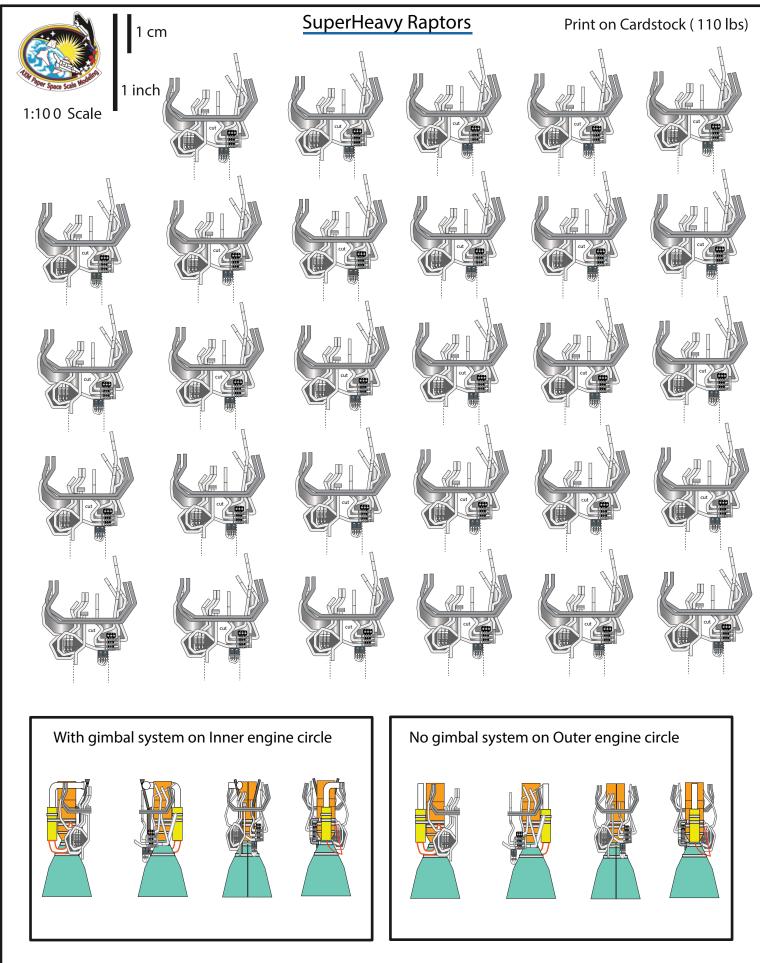

|   |  |             |        |  |                              |  |        |  |  |  |  |
|                               |   |  |             |        |  |                              |  |        |  |  |  |  |
|                               |   |  |             |        |  |                              |  |        |  |  |  |  |
|                               | I |  |             |        |  |                              |  |        |  |  |  |  |
|                               |   |  |             |        |  |                              |  |        |  |  |  |  |
|                               |   |  |             |        |  |                              |  |        |  |  |  |  |

©2021 Not for commercial use



















©2021 Not for commercial use











©2021 Not for commercial use



## SN20 thermal covers for sea level Raptors and Vaccum Raptors

Print on cardstock