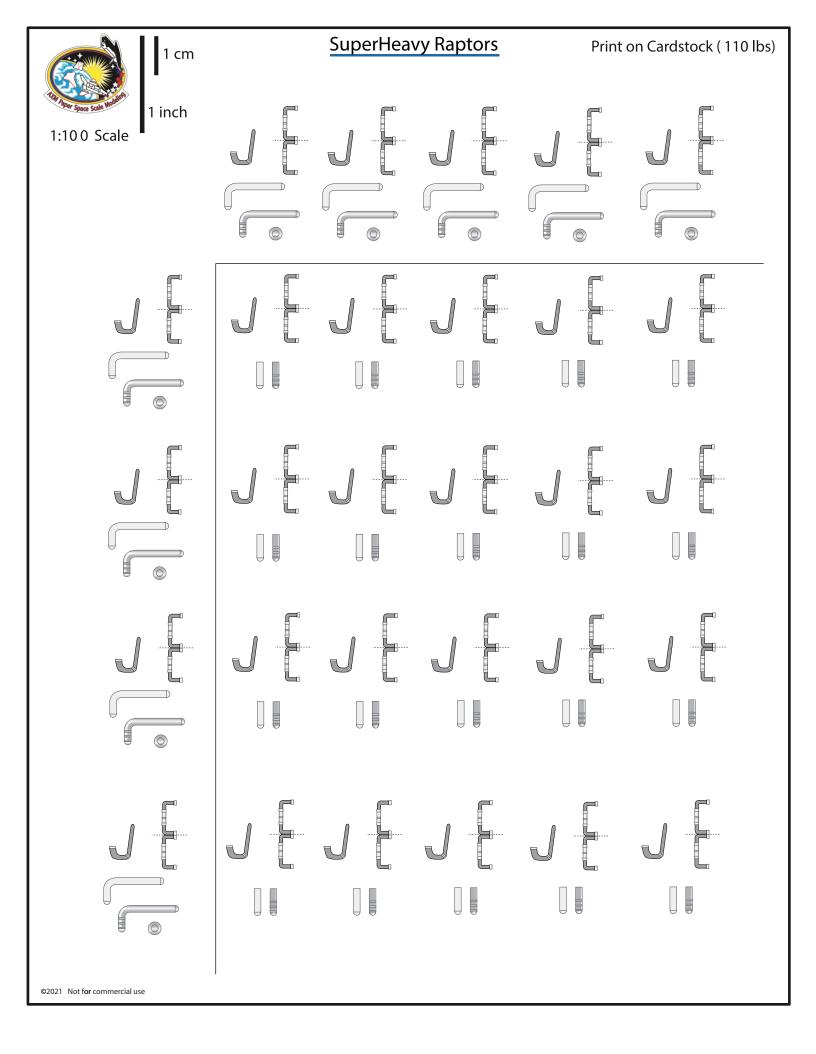

|   |  |             |        |  |                              |  |        |  |  |  |  |
|                               |   |  |             |        |  |                              |  |        |  |  |  |  |
|                               |   |  |             |        |  |                              |  |        |  |  |  |  |
|                               | I |  |             |        |  |                              |  |        |  |  |  |  |
|                               |   |  |             |        |  |                              |  |        |  |  |  |  |
|                               |   |  |             |        |  |                              |  |        |  |  |  |  |

©2021 Not for commercial use



















©2021 Not for commercial use











©2021 Not for commercial use



## SN20 thermal covers for sea level Raptors and Vaccum Raptors

Print on cardstock