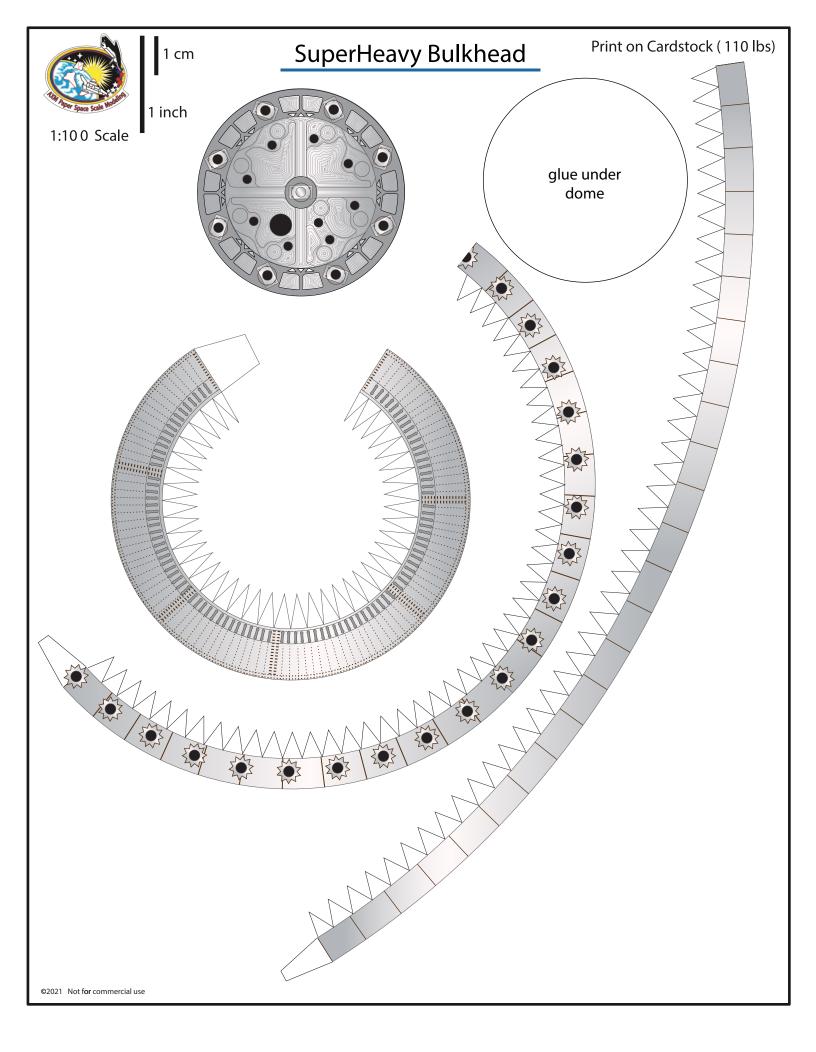

|        |  |  |  |  |
|                               |   |  |             |        |  |                              |  |        |  |  |  |  |
|                               |   |  |             |        |  |                              |  |        |  |  |  |  |
|                               |   |  |             |        |  |                              |  |        |  |  |  |  |
|                               | I |  |             |        |  |                              |  |        |  |  |  |  |
|                               |   |  |             |        |  |                              |  |        |  |  |  |  |
|                               |   |  |             |        |  |                              |  |        |  |  |  |  |

©2021 Not for commercial use



















©2021 Not for commercial use











©2021 Not for commercial use



## SN20 thermal covers for sea level Raptors and Vaccum Raptors

Print on cardstock