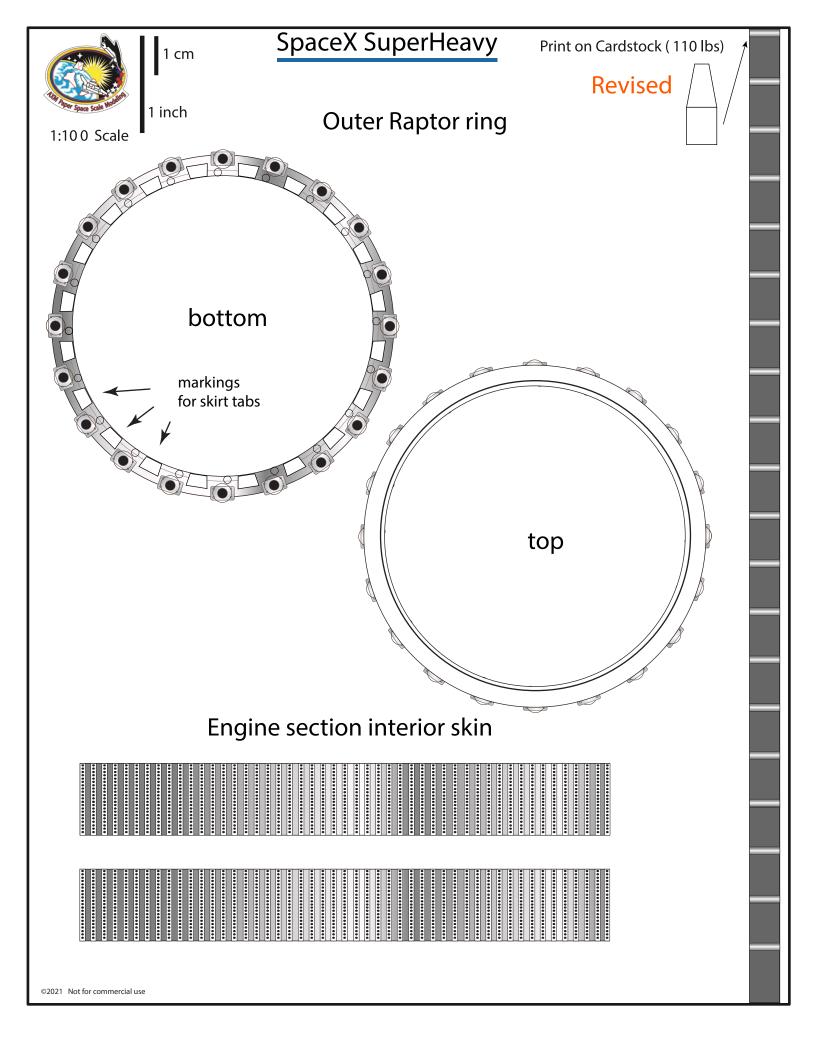

|  |        |  |  |  |  |
|                               |   |  |             |        |  |                              |  |        |  |  |  |  |
|                               |   |  |             |        |  |                              |  |        |  |  |  |  |
|                               |   |  |             |        |  |                              |  |        |  |  |  |  |
|                               | I |  |             |        |  |                              |  |        |  |  |  |  |
|                               |   |  |             |        |  |                              |  |        |  |  |  |  |
|                               |   |  |             |        |  |                              |  |        |  |  |  |  |

©2021 Not for commercial use



















©2021 Not for commercial use











©2021 Not for commercial use



## SN20 thermal covers for sea level Raptors and Vaccum Raptors

Print on cardstock