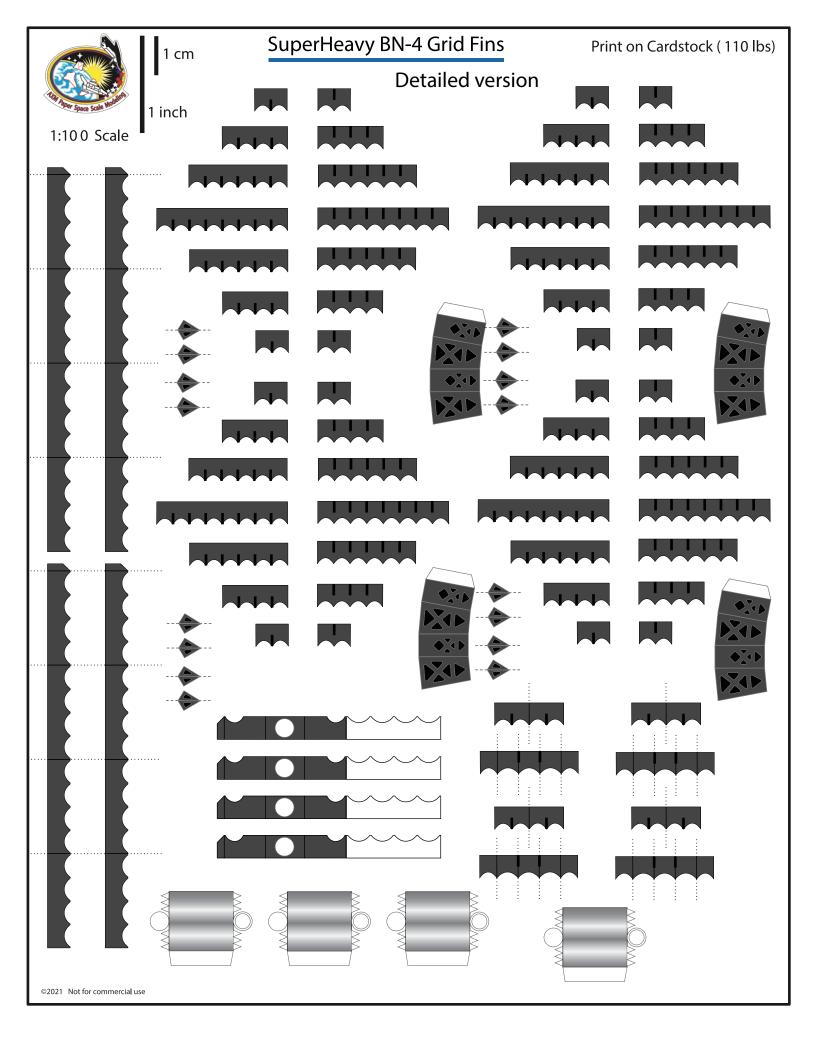

ors and Connectors for each be | ody segment                     |
|               |                                                   |                                 |
|               |                                                   |                                 |
| top/middle    |                                                   |                                 |
|               |                                                   |                                 |
| middle/bottom |                                                   |                                 |
|               |                                                   | Interior wall<br>for upper dome |
|               |                                                   | section                         |











©2029 Not for commercial use

1 cm

1 inch

## SpaceX BN4

Print on metallic paper on its white side

Back side top

 $(\mathbf{I})$ Ű ÷ ţ ÷ ÷ ÷ = = = = = = = = = = ł ł 1 ł ÷ 1 ÷ ÷ ł ţ, 1 = = = = = = = = = = = = = = = = = = = = = = = =

1:100 Scale

©2029 Not for commercial use

|                          | 1 cm   | SpaceX BN4 | Belly side middle                                       | Print on metallic paper<br>on its white side |
|--------------------------|--------|------------|---------------------------------------------------------|----------------------------------------------|
| 1:100 Scale              | 1 inch | : : •      | :                                                       | : • • :                                      |
|                          |        | ; ;