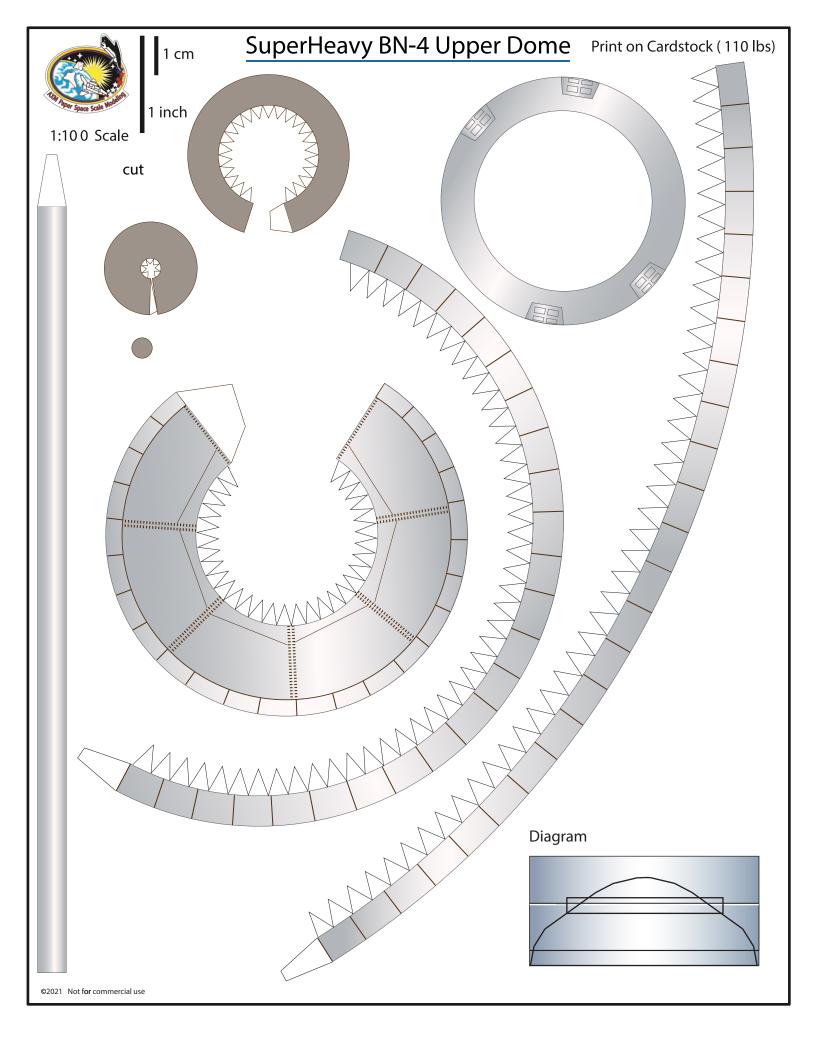

1:100 Scale

## Use metallic paper

1 ÷ 1 : • . .. .. .. .. .. . , 4 1 1 \$ 1 . 1 1 : 1 1 1 1 \$





Designed by Alfonso X Moreno ©2021 Not for commercial use





| 1 cm          | SpaceX Starship BN-4                              | Print on Cardstock (110 lbs)    |
|---------------|---------------------------------------------------|---------------------------------|
| 1 inch        | Grid Fins servo motors and Connectors for each be | ody segment                     |
|               |                                                   |                                 |
|               |                                                   |                                 |
| top/middle    |                                                   |                                 |
|               |                                                   |                                 |
| middle/bottom |                                                   |