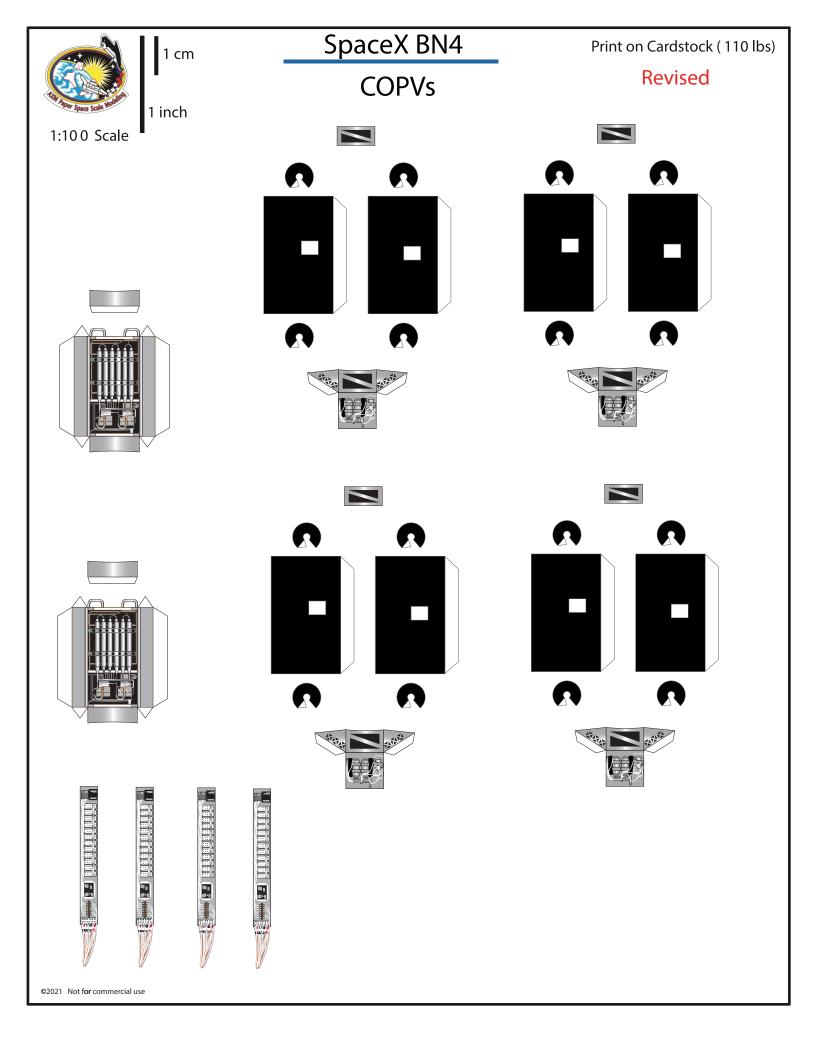

|  |        |  |  |  |  |
|                               |   |  |             |        |  |                              |  |        |  |  |  |  |
|                               |   |  |             |        |  |                              |  |        |  |  |  |  |
|                               |   |  |             |        |  |                              |  |        |  |  |  |  |
|                               | I |  |             |        |  |                              |  |        |  |  |  |  |
|                               |   |  |             |        |  |                              |  |        |  |  |  |  |
|                               |   |  |             |        |  |                              |  |        |  |  |  |  |

©2021 Not for commercial use



















©2021 Not for commercial use











©2021 Not for commercial use



## SN20 thermal covers for sea level Raptors and Vaccum Raptors

Print on cardstock