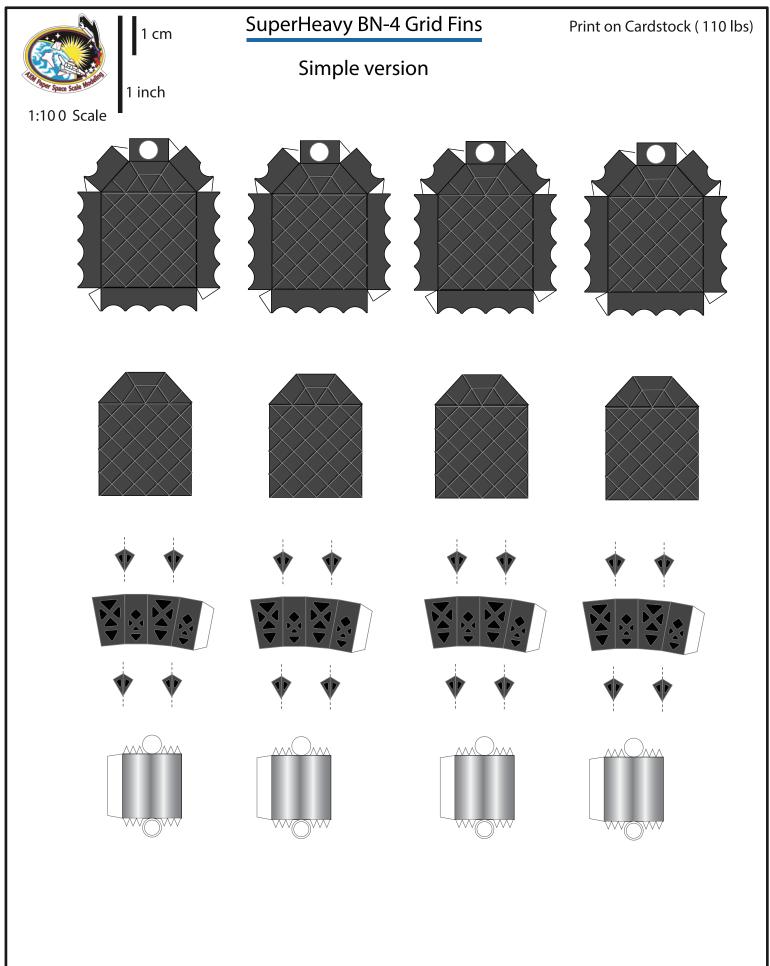

motors and Connectors for each be | ody segment                     |
|               |                                                   |                                 |
|               |                                                   |                                 |
| top/middle    |                                                   |                                 |
|               |                                                   |                                 |
| middle/bottom |                                                   |                                 |
|               |                                                   | Interior wall<br>for upper dome |
|               |                                                   | section                         |











©2029 Not for commercial use

1 cm

1 inch

## SpaceX BN4

Print on metallic paper on its white side

Back side top

 $(\mathbf{I})$ Ű ÷ ţ ÷ ÷ ÷ = = = = = = = = = = ł ł 1 ł ÷ 1 ÷ ÷ ł ţ, 1 = = = = = = = = = = = = = = = = = = = = = = = =

1:100 Scale

©2029 Not for commercial use

|                          | 1 cm   | SpaceX BN4 | Belly side middle                                       | Print on metallic paper<br>on its white side |
|--------------------------|--------|------------|---------------------------------------------------------|----------------------------------------------|
| 1:100 Scale              | 1 inch | : : •      | :                                                       | : • • :                                      |
|                          |        | ; ;