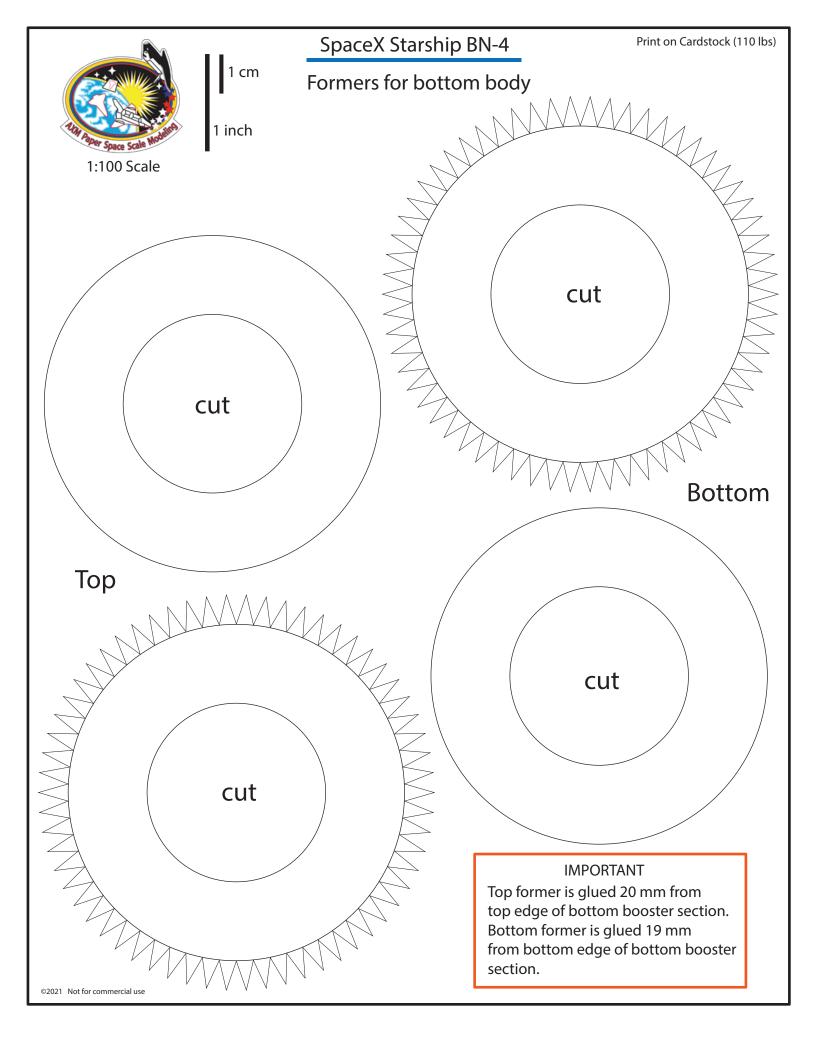

|  |        |  |  |  |  |
|                               |   |  |             |        |  |                              |  |        |  |  |  |  |
|                               |   |  |             |        |  |                              |  |        |  |  |  |  |
|                               |   |  |             |        |  |                              |  |        |  |  |  |  |
|                               | I |  |             |        |  |                              |  |        |  |  |  |  |
|                               |   |  |             |        |  |                              |  |        |  |  |  |  |
|                               |   |  |             |        |  |                              |  |        |  |  |  |  |

©2021 Not for commercial use



















©2021 Not for commercial use











©2021 Not for commercial use



## SN20 thermal covers for sea level Raptors and Vaccum Raptors

Print on cardstock