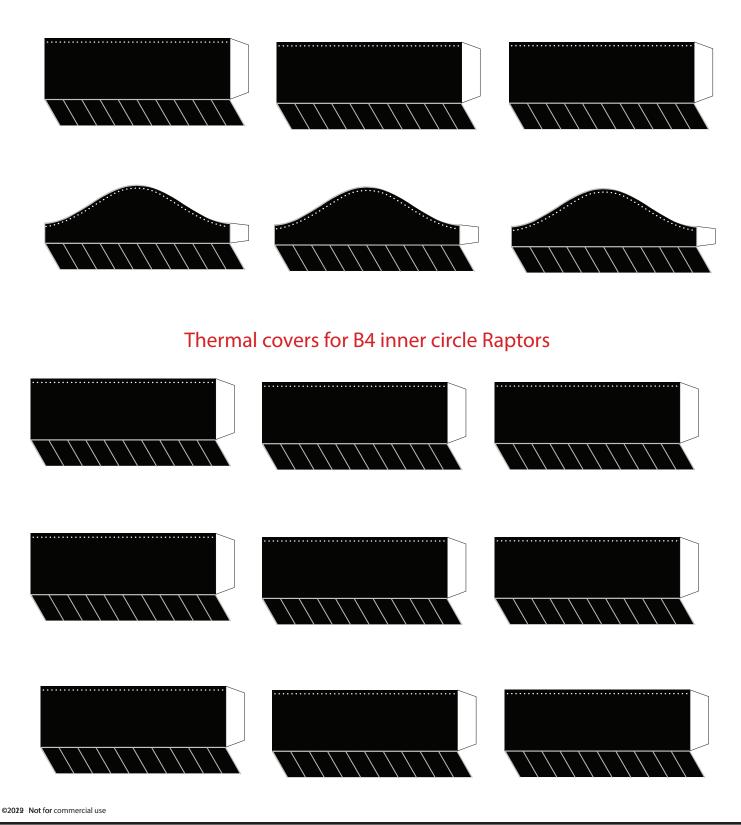

## SN20 thermal covers for sea level Raptors and Vaccum Raptors

Print on cardstock