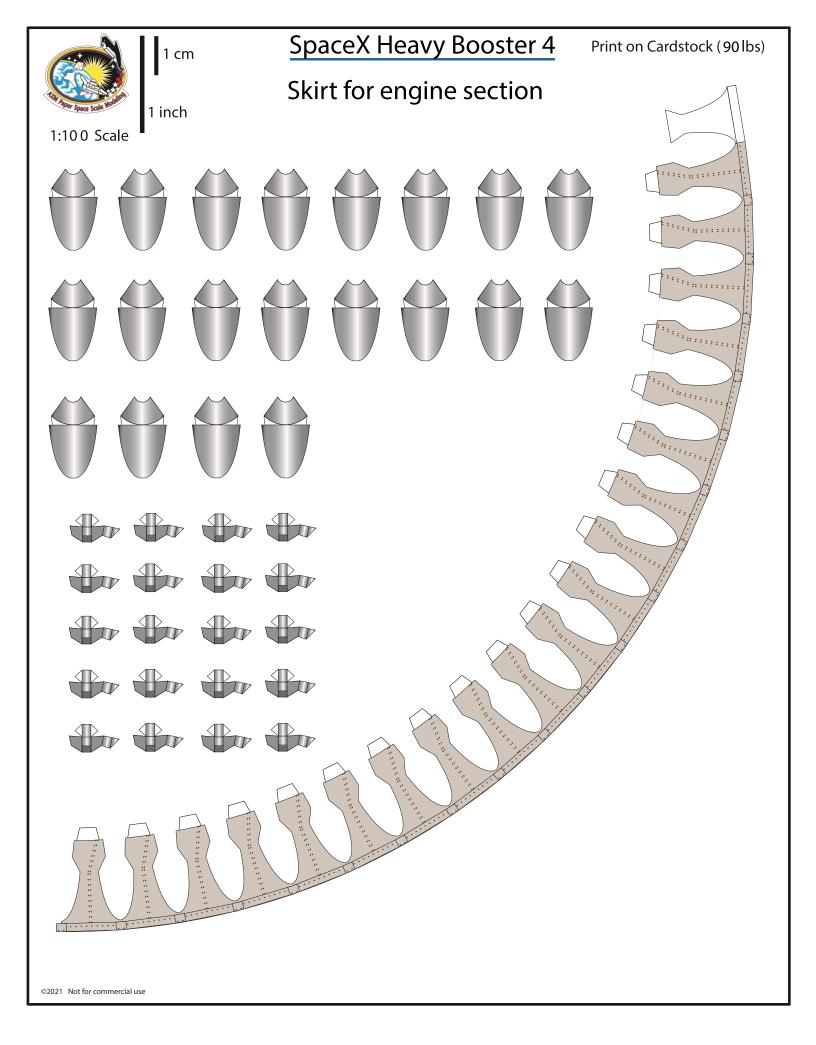

|        |  |  |  |  |
|                               |   |  |             |        |  |                              |  |        |  |  |  |  |
|                               |   |  |             |        |  |                              |  |        |  |  |  |  |
|                               |   |  |             |        |  |                              |  |        |  |  |  |  |
|                               | I |  |             |        |  |                              |  |        |  |  |  |  |
|                               |   |  |             |        |  |                              |  |        |  |  |  |  |
|                               |   |  |             |        |  |                              |  |        |  |  |  |  |

©2021 Not for commercial use



















©2021 Not for commercial use











©2021 Not for commercial use



## SN20 thermal covers for sea level Raptors and Vaccum Raptors

Print on cardstock