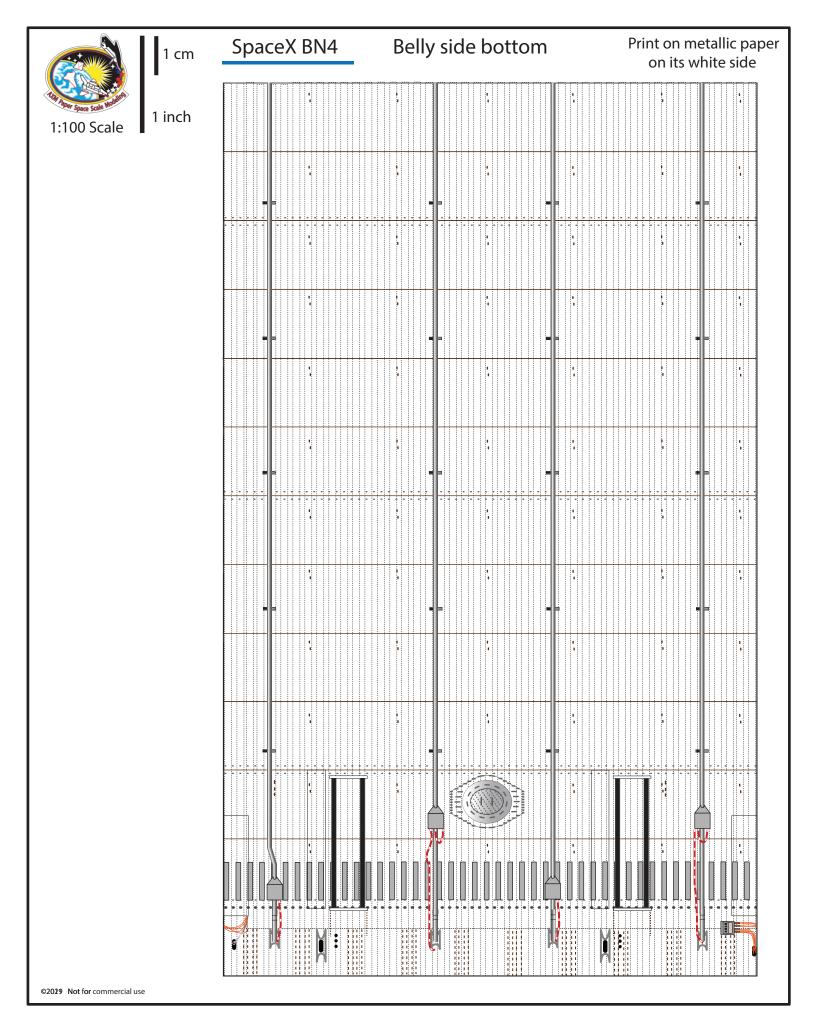

|                          | 1 cm   | SpaceX BN4 | Belly side middle                                       | Print on metallic paper<br>on its white side |
|--------------------------|--------|------------|---------------------------------------------------------|----------------------------------------------|
| 1:100 Scale              | 1 inch | : : •      | :                                                       | : • • :                                      |
|                          |        | ; ;        | ; ;                                                     | ;                                            |
|                          |        | : :        | ; ;                                                     | : :                                          |
|                          |        |            |                                                         |                                              |
|                          |        |            |                                                         |                                              |
|                          |        |            |                                                         |                                              |
|                          |        |            |                                                         |                                              |
|                          |        |            |                                                         |                                              |
|                          |        |            | $ \begin{array}{c c c c c c c c c c c c c c c c c c c $ |                                              |
|                          |        |            |                                                         |                                              |
|                          |        |            |                                                         |                                              |
|                          |        |            |                                                         |                                              |
|                          |        |            |                                                         |                                              |
|                          |        |            |                                                         |                                              |
| ©2029 Not for commercial | use    |            |                                                         |                                              |