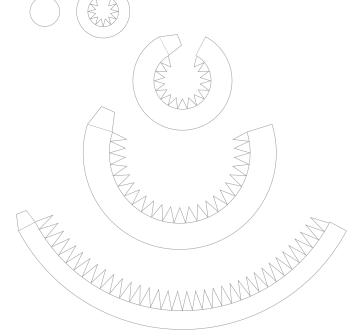

# Back Print page Service Module nozzles



### **ARTEMIS**

Revised

**Deployed Solar Panels** 

1:96 Scale







### **ARTEMIS**

Print on Cardstock (110 lbs)

(Launch Configuration)

#### 1:96 Scale





#### Connector between Service Module and Second Stage





### **ARTEMIS**

Service Module Fairing parts for Orbital configuration (Fairing separation)

#### 1:96 Scale

















# Space Launch System (SLS) Print on Cardstock (110 lbs)

### **ARTEMIS**

1:96 Scale

Backside print for Second Stage X Pattern framework



#### Print on Cardstock (110 lbs)

### **ARTEMIS**

Second Stage LH2 tank dome

1:96 Scale













1:96 Scale

1 cm

1 inch

#### Space Launch System (SLS) **ARTEMIS**

Second Stage LO2 tank dome

























Print on Cardstock (110 lbs)

### **ARTEMIS**

1:96 Scale