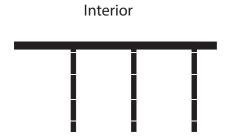

Module nozzles



### **ARTEMIS**

Revised

**Deployed Solar Panels** 

1:96 Scale







### **ARTEMIS**

Print on Cardstock (110 lbs)

(Launch Configuration)

#### 1:96 Scale





#### Connector between Service Module and Second Stage





### **ARTEMIS**

Service Module Fairing parts for Orbital configuration (Fairing separation)

#### 1:96 Scale

















# Space Launch System (SLS) Print on Cardstock (110 lbs)

### **ARTEMIS**

1:96 Scale

Backside print for Second Stage X Pattern framework



#### Print on Cardstock (110 lbs)

### **ARTEMIS**

Second Stage LH2 tank dome

1:96 Scale













1:96 Scale

1 cm

1 inch

#### Space Launch System (SLS) **ARTEMIS**

Second Stage LO2 tank dome

























Print on Cardstock (110 lbs)

### **ARTEMIS**

1:96 Scale