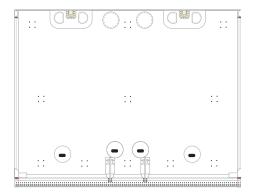

# Back Print page Service Module nozzles



### **ARTEMIS**

Revised

**Deployed Solar Panels** 

1:96 Scale







### **ARTEMIS**

Print on Cardstock (110 lbs)

(Launch Configuration)

#### 1:96 Scale





#### Connector between Service Module and Second Stage





### **ARTEMIS**

Service Module Fairing parts for Orbital configuration (Fairing separation)

#### 1:96 Scale

















# Space Launch System (SLS) Print on Cardstock (110 lbs)

### **ARTEMIS**

1:96 Scale

Backside print for Second Stage X Pattern framework



#### Print on Cardstock (110 lbs)

### **ARTEMIS**

Second Stage LH2 tank dome

1:96 Scale













1:96 Scale

1 cm

1 inch

#### Space Launch System (SLS) **ARTEMIS**

Second Stage LO2 tank dome

























Print on Cardstock (110 lbs)

### **ARTEMIS**

1:96 Scale