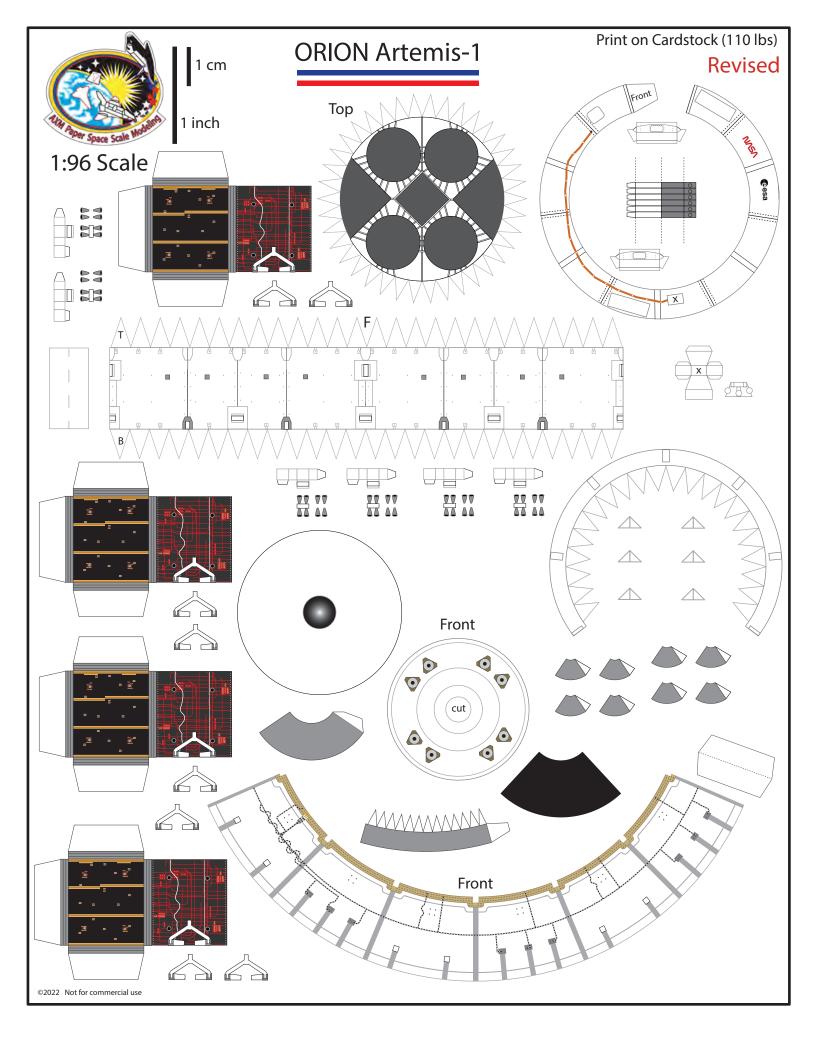

# Back Print page Service Module nozzles



### **ARTEMIS**

Revised

**Deployed Solar Panels** 

1:96 Scale







### **ARTEMIS**

Print on Cardstock (110 lbs)

(Launch Configuration)

#### 1:96 Scale





#### Connector between Service Module and Second Stage





### **ARTEMIS**

Service Module Fairing parts for Orbital configuration (Fairing separation)

#### 1:96 Scale

















# Space Launch System (SLS) Print on Cardstock (110 lbs)

### **ARTEMIS**

1:96 Scale

Backside print for Second Stage X Pattern framework



#### Print on Cardstock (110 lbs)

### **ARTEMIS**

Second Stage LH2 tank dome

1:96 Scale













1:96 Scale

1 cm

1 inch

#### Space Launch System (SLS) **ARTEMIS**

Second Stage LO2 tank dome

























Print on Cardstock (110 lbs)

###