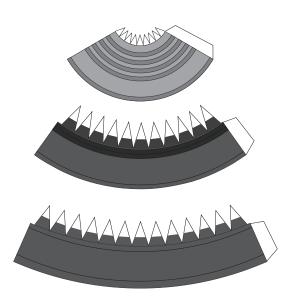

### **ARTEMIS**

Service Module Fairing parts for Orbital configuration (Fairing separation)

#### 1:96 Scale