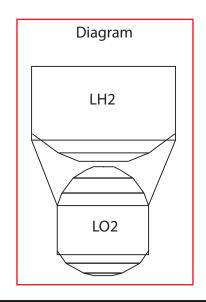

### **ARTEMIS**

Second Stage LH2 tank dome

1:96 Scale

1:96 Scale

1 cm

1 inch

#### Space Launch System (SLS) **ARTEMIS**

Second Stage LO2 tank dome

Print on Cardstock (110 lbs)