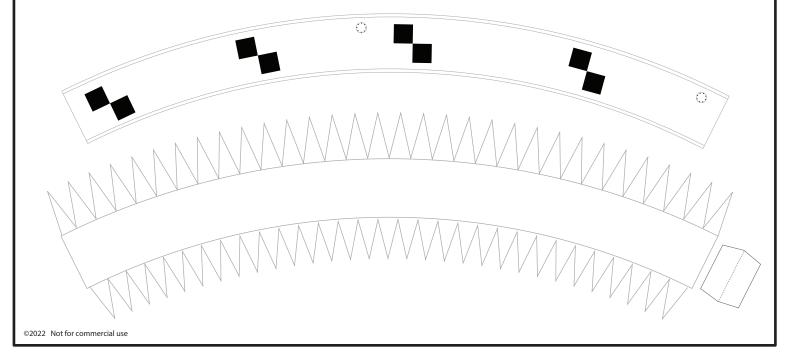

### **ARTEMIS**

1:96 Scale

Backside print for Second Stage X Pattern framework