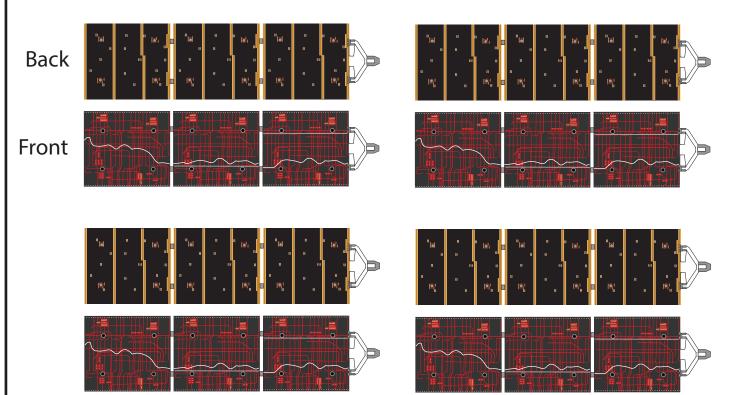

# Back Print page Service Module nozzles



### **ARTEMIS**

Revised

**Deployed Solar Panels** 

1:96 Scale







### **ARTEMIS**

Print on Cardstock (110 lbs)

(Launch Configuration)

#### 1:96 Scale





#### Connector between Service Module and Second Stage





### **ARTEMIS**

Service Module Fairing parts for Orbital configuration (Fairing separation)

#### 1:96 Scale

















# Space Launch System (SLS) Print on Cardstock (110 lbs)

### **ARTEMIS**

1:96 Scale

Backside print for Second Stage X Pattern framework



#### Print on Cardstock (110 lbs)

### **ARTEMIS**

Second Stage LH2 tank dome

1:96 Scale













1:96 Scale

1 cm

1 inch

#### Space Launch System (SLS) **ARTEMIS**

Second Stage LO2 tank dome

























Print on Cardstock (110 lbs)

### **ARTEMIS**

1:96 Scale