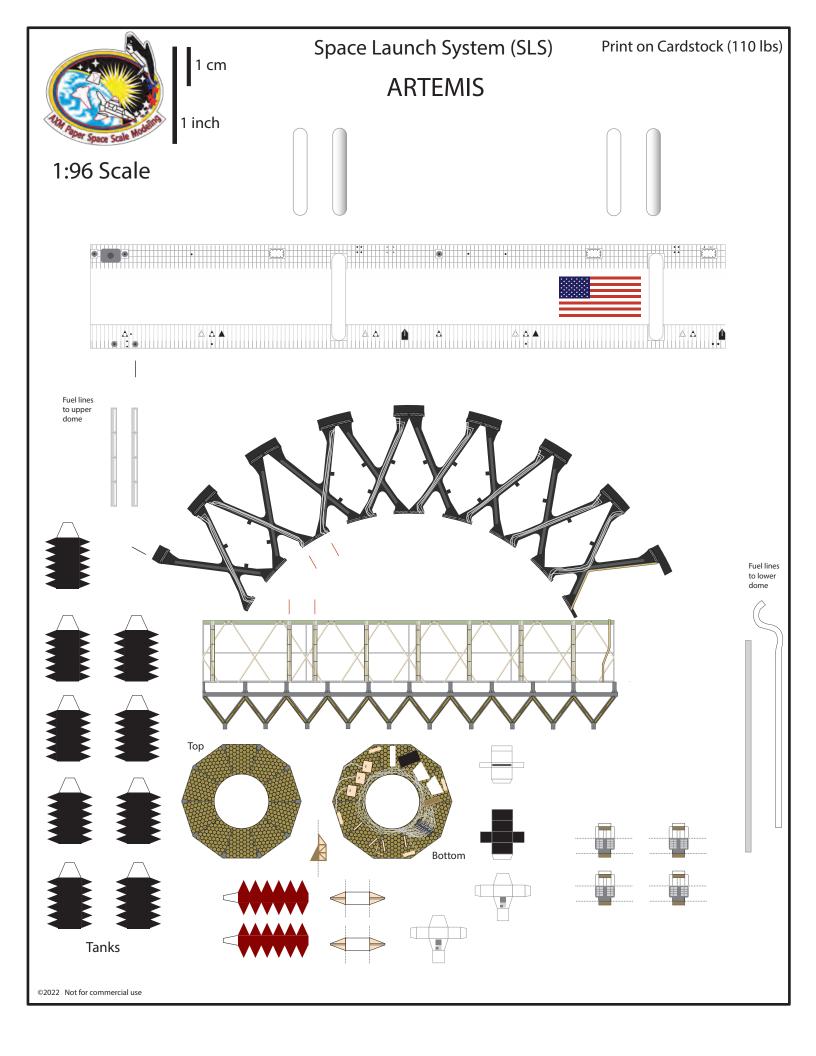

# Back Print page Service Module nozzles



### **ARTEMIS**

Revised

**Deployed Solar Panels** 

1:96 Scale







### **ARTEMIS**

Print on Cardstock (110 lbs)

(Launch Configuration)

#### 1:96 Scale





#### Connector between Service Module and Second Stage





### **ARTEMIS**

Service Module Fairing parts for Orbital configuration (Fairing separation)

#### 1:96 Scale

















# Space Launch System (SLS) Print on Cardstock (110 lbs)

### **ARTEMIS**

1:96 Scale

Backside print for Second Stage X Pattern framework



#### Print on Cardstock (110 lbs)

### **ARTEMIS**

Second Stage LH2 tank dome

1:96 Scale













1:96 Scale

1 cm

1 inch

#### Space Launch System (SLS) **ARTEMIS**

Second Stage LO2 tank dome

























Print on Cardstock (110 lbs)

### **ARTEMIS**

1:96 Scale