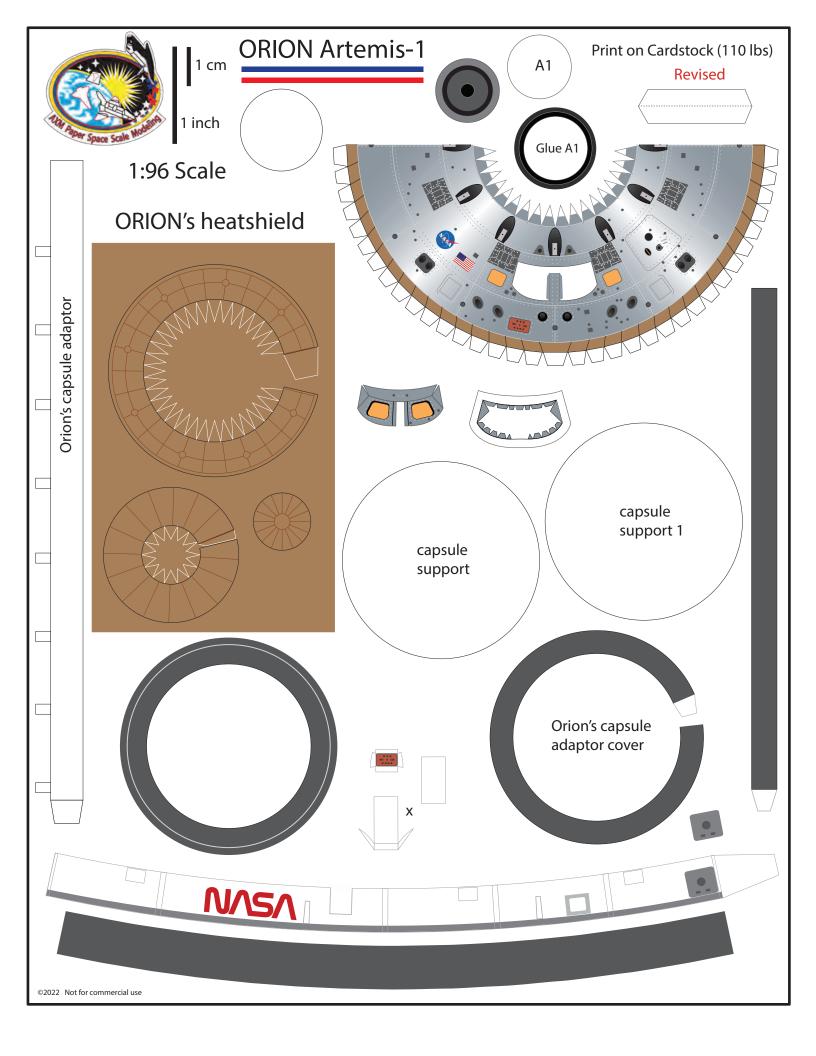

# Back Print page Service Module nozzles



### **ARTEMIS**

Revised

**Deployed Solar Panels** 

1:96 Scale







### **ARTEMIS**

Print on Cardstock (110 lbs)

(Launch Configuration)

#### 1:96 Scale





#### Connector between Service Module and Second Stage





### **ARTEMIS**

Service Module Fairing parts for Orbital configuration (Fairing separation)

#### 1:96 Scale

















# Space Launch System (SLS) Print on Cardstock (110 lbs)

### **ARTEMIS**

1:96 Scale

Backside print for Second Stage X Pattern framework



#### Print on Cardstock (110 lbs)

### **ARTEMIS**

Second Stage LH2 tank dome

1:96 Scale













1:96 Scale

1 cm

1 inch

#### Space Launch System (SLS) **ARTEMIS**

Second Stage LO2 tank dome

























Print on Cardstock (110 lbs)

#