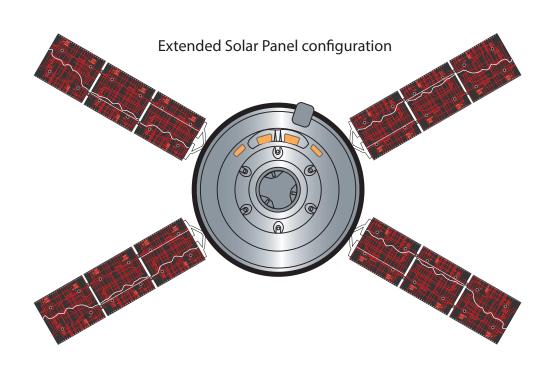

# Back Print page Service Module nozzles



### **ARTEMIS**

Revised

**Deployed Solar Panels** 

1:96 Scale







### **ARTEMIS**

Print on Cardstock (110 lbs)

(Launch Configuration)

#### 1:96 Scale





#### Connector between Service Module and Second Stage





### **ARTEMIS**

Service Module Fairing parts for Orbital configuration (Fairing separation)

#### 1:96 Scale

















# Space Launch System (SLS) Print on Cardstock (110 lbs)

### **ARTEMIS**

1:96 Scale

Backside print for Second Stage X Pattern framework



#### Print on Cardstock (110 lbs)

### **ARTEMIS**

Second Stage LH2 tank dome

1:96 Scale













1:96 Scale

1 cm

1 inch

#### Space Launch System (SLS) **ARTEMIS**

Second Stage LO2 tank dome

























Print on Cardstock (110 lbs)

### **ARTEMIS**

1:96 Scale