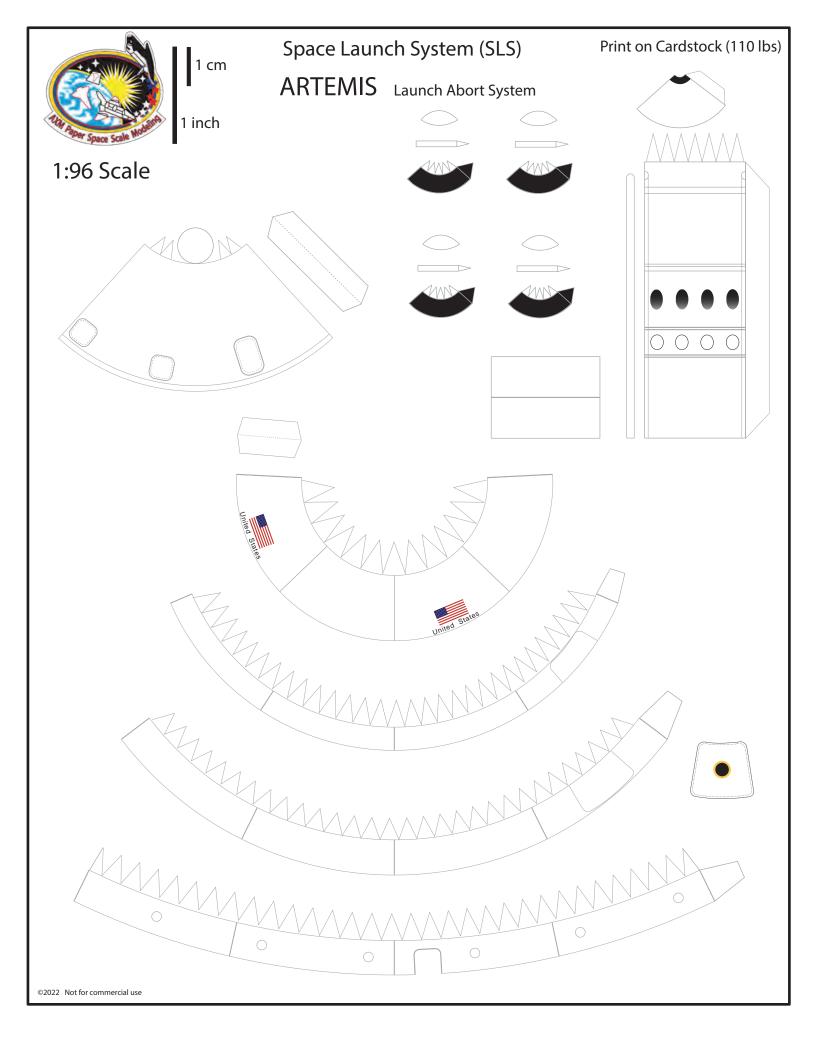

# Back Print page Service Module nozzles



### **ARTEMIS**

Revised

**Deployed Solar Panels** 

1:96 Scale







### **ARTEMIS**

Print on Cardstock (110 lbs)

(Launch Configuration)

#### 1:96 Scale





#### Connector between Service Module and Second Stage





### **ARTEMIS**

Service Module Fairing parts for Orbital configuration (Fairing separation)

#### 1:96 Scale

















# Space Launch System (SLS) Print on Cardstock (110 lbs)

### **ARTEMIS**

1:96 Scale

Backside print for Second Stage X Pattern framework



#### Print on Cardstock (110 lbs)

### **ARTEMIS**

Second Stage LH2 tank dome

1:96 Scale













1:96 Scale

1 cm

1 inch

#### Space Launch System (SLS) **ARTEMIS**

Second Stage LO2 tank dome

























Print on Cardstock (110 lbs)