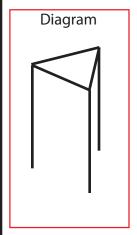

ice Module nozzles



### **ARTEMIS**

Revised

**Deployed Solar Panels** 

1:96 Scale







### **ARTEMIS**

Print on Cardstock (110 lbs)

(Launch Configuration)

#### 1:96 Scale





#### Connector between Service Module and Second Stage





### **ARTEMIS**

Service Module Fairing parts for Orbital configuration (Fairing separation)

#### 1:96 Scale

















# Space Launch System (SLS) Print on Cardstock (110 lbs)

### **ARTEMIS**

1:96 Scale

Backside print for Second Stage X Pattern framework



#### Print on Cardstock (110 lbs)

### **ARTEMIS**

Second Stage LH2 tank dome

1:96 Scale













1:96 Scale

1 cm

1 inch

#### Space Launch System (SLS) **ARTEMIS**

Second Stage LO2 tank dome

























Print on Cardstock (110 lbs)

### **ARTEMIS**

1:96 Scale