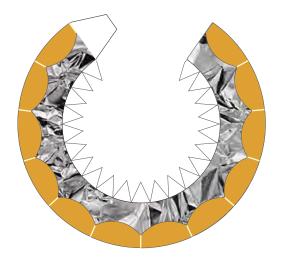

# Back Print page Service Module nozzles



### **ARTEMIS**

Revised

**Deployed Solar Panels** 

1:96 Scale







### **ARTEMIS**

Print on Cardstock (110 lbs)

(Launch Configuration)

#### 1:96 Scale





#### Connector between Service Module and Second Stage





### **ARTEMIS**

Service Module Fairing parts for Orbital configuration (Fairing separation)

#### 1:96 Scale

















# Space Launch System (SLS) Print on Cardstock (110 lbs)

### **ARTEMIS**

1:96 Scale

Backside print for Second Stage X Pattern framework



#### Print on Cardstock (110 lbs)

### **ARTEMIS**

Second Stage LH2 tank dome

1:96 Scale













1:96 Scale

1 cm

1 inch

#### Space Launch System (SLS) **ARTEMIS**

Second Stage LO2 tank dome

























Print on Cardstock (110 lbs)

### **ARTEMIS**

1:96 Scale