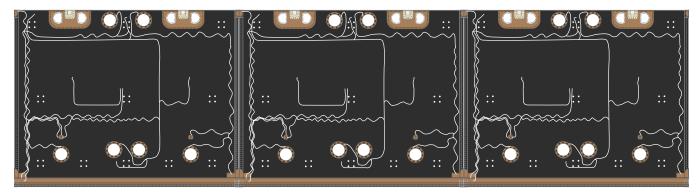

# Back Print page Service Module nozzles



### **ARTEMIS**

Revised

**Deployed Solar Panels** 

1:96 Scale







### **ARTEMIS**

Print on Cardstock (110 lbs)

(Launch Configuration)

#### 1:96 Scale





#### Connector between Service Module and Second Stage





### **ARTEMIS**

Service Module Fairing parts for Orbital configuration (Fairing separation)

#### 1:96 Scale

















# Space Launch System (SLS) Print on Cardstock (110 lbs)

### **ARTEMIS**

1:96 Scale

Backside print for Second Stage X Pattern framework



#### Print on Cardstock (110 lbs)

### **ARTEMIS**

Second Stage LH2 tank dome

1:96 Scale













1:96 Scale

1 cm

1 inch

#### Space Launch System (SLS) **ARTEMIS**

Second Stage LO2 tank dome

























Print on Cardstock (110 lbs)

### **ARTEMIS**

1:96 Scale