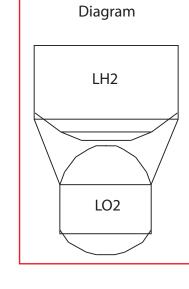

### **ARTEMIS**

Second Stage LH2 tank dome

1:96 Scale

1:96 Scale

1 cm

1 inch

#### Space Launch System (SLS) **ARTEMIS**

Second Stage LO2 tank dome

Print on Cardstock (110 lbs)