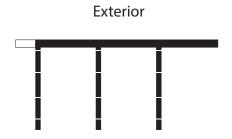

### **ARTEMIS**

1:96 Scale

Backside print for Second Stage X Pattern framework