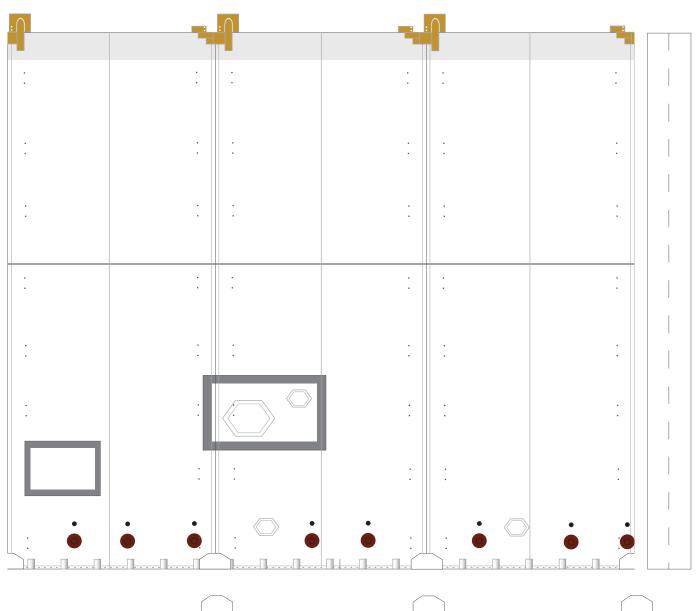

### Delta IV Common Booster Core Center

### Center Delta IV Common Booster Core

# Left Delta IV Common Booster Core

# Right Delta IV Common Booster Core