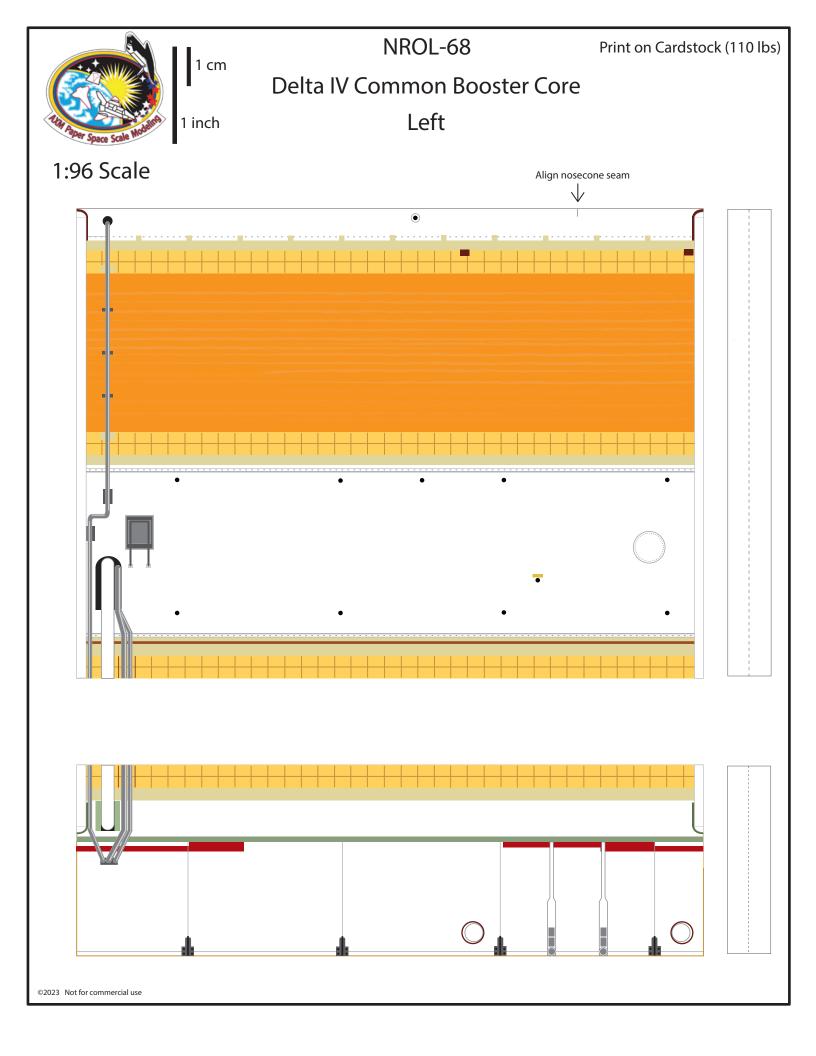

### Delta IV Nosecone Long Trisector Fairing





#### Delta IV Heavy

#### NROL-68 Payload Long Trisector Fairing









### Delta IV Common Booster Core Center







### Center Delta IV Common Booster Core







# Left Delta IV Common Booster Core









# Right Delta IV Common Booster Core





## Delta IV Common Booster Core Nosecone

1:96 Scale



Connector for Common Booster Core



Print on Cardstock (110 lbs)



### Delta IV Common Booster Core Connectors

| 7440                       | 1 |
|----------------------------|---|
| Space Scale Modes  5 Scale |   |
|                            |   |
|                            |   |
|                            |   |
|                            |   |
|                            |   |
|                            |   |
|                            |   |
|                            |   |
|                            |   |
|                            |   |
|                            |   |
|                            |   |
|