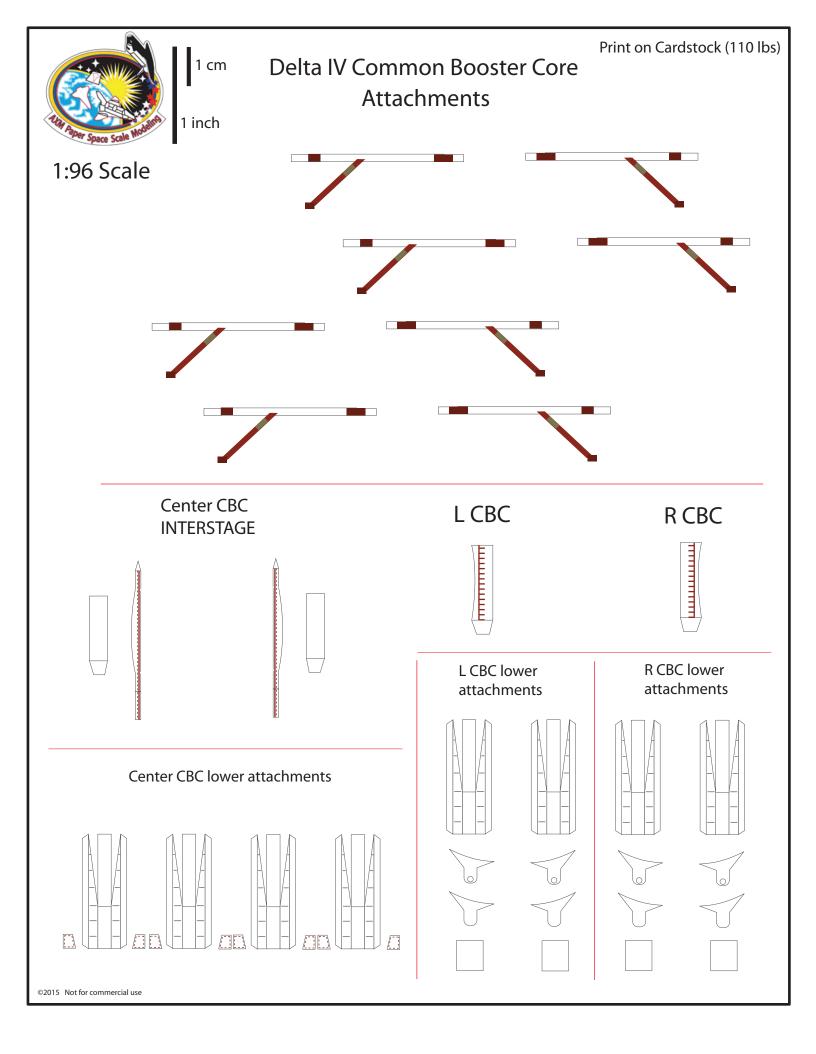

### Delta IV Common Booster Core Connectors

| 7440                       | 1 |
|----------------------------|---|
| Space Scale Modes  5 Scale |   |
|                            |   |
|                            |   |
|                            |   |
|                            |   |
|                            |   |
|                            |   |
|                            |   |
|                            |   |
|                            |   |
|                            |   |
|                            |   |
|                            |   |
|                            |   |
|                            |   |
|                            |   |
|                            |   |
|                            |   |
|                            |   |
|                            |   |
|                            |   |
|                            |   |
|                            |   |
|                            |   |
|                            |   |
|                            |   |
|                            |   |
|                            |   |
|                            |   |
|                            |   |
|                            |   |
|                            |   |
|                            |   |
|                            |   |
|                            |   |
|                            |   |
|                            |   |
|                            |   |
|                            |   |
|                            |   |
|                            |   |
|                            |   |