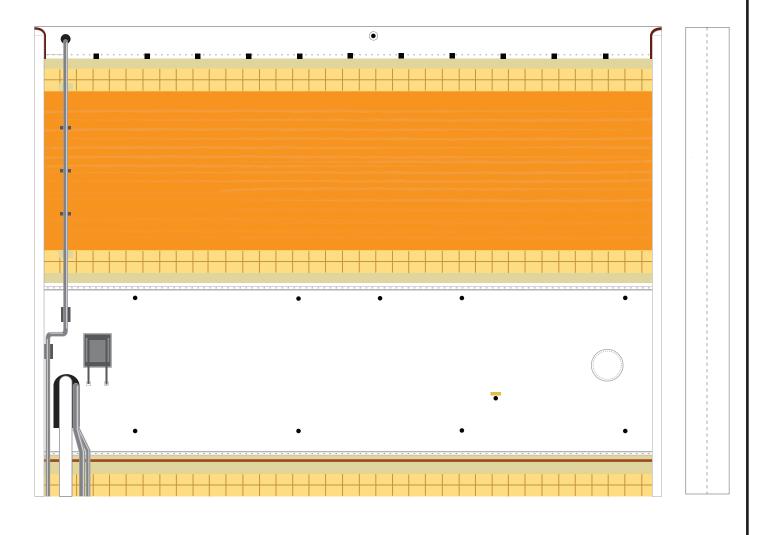

### Delta IV Common Booster Core Engine section

Print x 3

1:96 Scale

CBC bottom connector