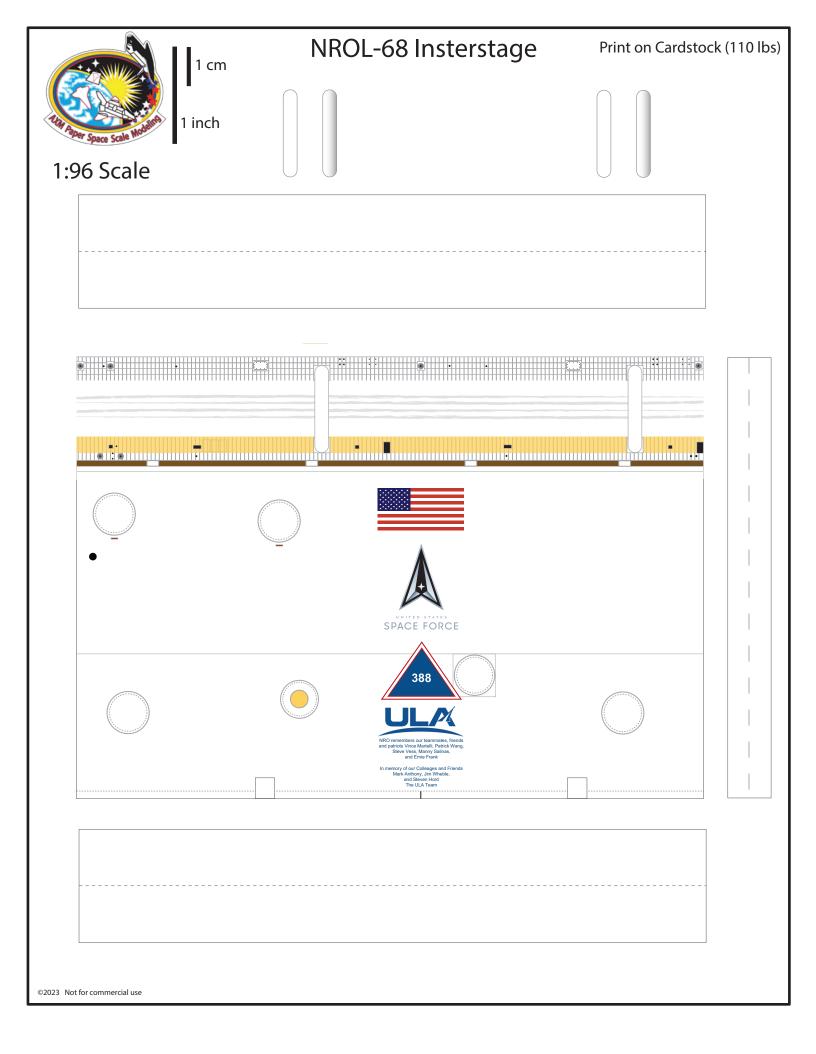

### Delta IV Nosecone Long Trisector Fairing





#### Delta IV Heavy

#### NROL-68 Payload Long Trisector Fairing









### Delta IV Common Booster Core Center







### Center Delta IV Common Booster Core







# Left Delta IV Common Booster Core









# Right Delta IV Common Booster Core





## Delta IV Common Booster Core Nosecone

1:96 Scale



Connector for Common Booster Core



Print on Cardstock (110 lbs)



### Delta IV Common Booster Core Connectors

| 7440                       | 1 |
|----------------------------|---|
| Space Scale Modes  5 Scale |   |
|                            |   |
|                            |   |
|                            |   |
|                            |   |
|                            |   |
|                            |   |
|                            |   |
|                            |   |
|                            |   |
|