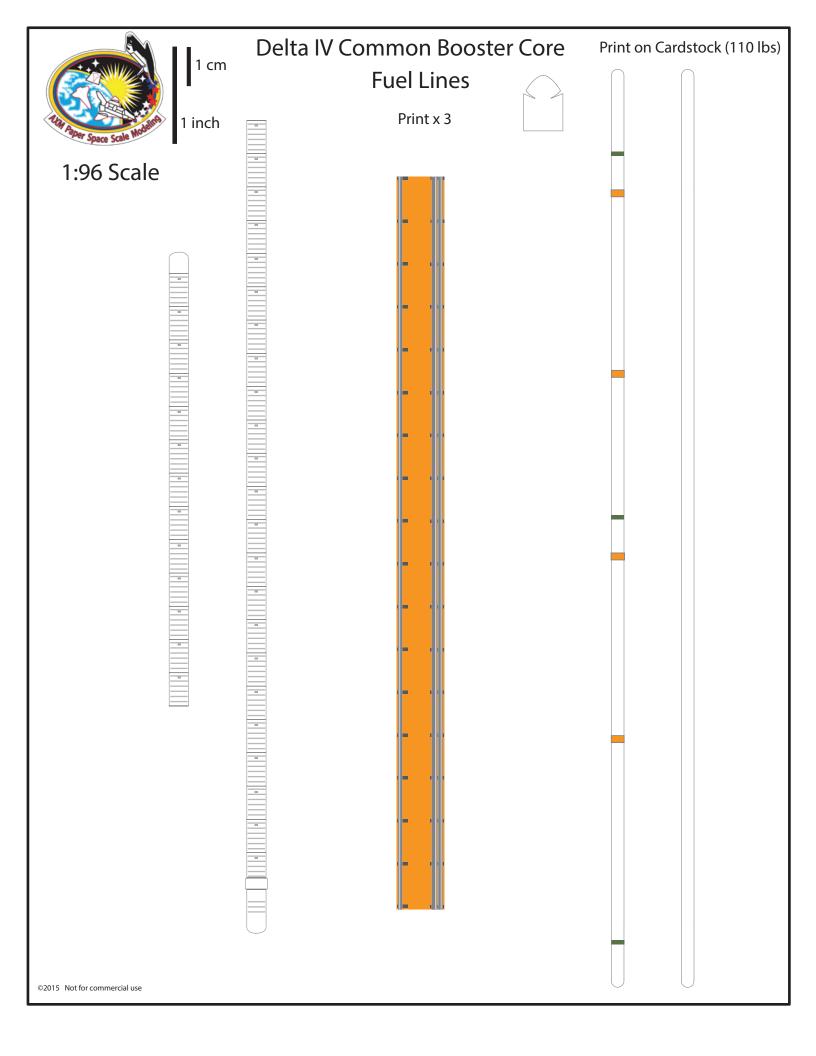

### Delta IV Common Booster Core Connectors

| 7440                       | 1 |
|----------------------------|---|
| Space Scale Modes  5 Scale |   |
|                            |   |
|                            |   |
|                            |   |
|                            |   |
|                            |   |
|                            |   |
|                            |   |
|                            |   |
|                            |   |
|                            |   |
|                            |   |
|                            |   |
|                            |   |
|                            |   |
|                            |   |
|                            |   |
|                            |   |
|                            |   |
|                            |   |
|                            |   |
|                            |   |
|                            |   |
|                            |   |
|                            |   |
|                            |   |
|                            |   |
|                            |   |
|                            |   |
|                            |   |
|                            |   |
|                            |   |
|                            |   |
|                            |   |
|                            |   |
|                            |   |
|                            |   |
|                            |   |
|                            |   |
|                            |   |
|                            |   |
|                            |   |