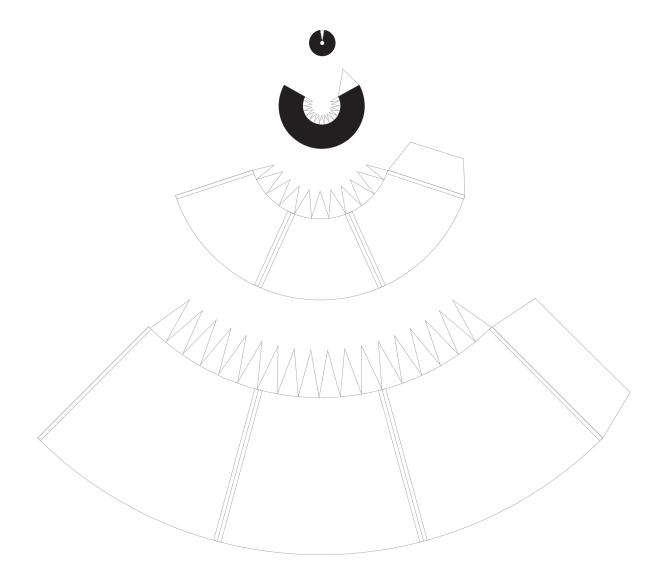

## Delta IV Common Booster Core Nosecone

1:96 Scale

Connector for Common Booster Core

Print on Cardstock (110 lbs)

### Delta IV Common Booster Core Connectors

| 7440                       | 1 |
|----------------------------|---|
| Space Scale Modes  5 Scale |   |
|                            |   |
|                            |   |
|                            |   |
|                            |   |
|                            |   |
|                            |   |
|                            |   |
|                            |   |
|                            |   |
|                            |   |
|                            |   |
|                            |   |
|                            |   |
|                            |   |
|                            |   |
|                            |   |
|                            |   |
|                            |   |
|                            |   |
|                            |   |
|                            |   |
|                            |   |
|                            |   |
|                            |   |
|                            |   |
|                            |   |
|                            |   |
|                            |   |
|                            |   |
|                            |   |
|                            |   |
|                            |   |
|                            |   |
|                            |   |
|                            |   |
|                            |   |
|                            |   |
|                            |   |
|                            |   |
|                            |   |
|                            |   |