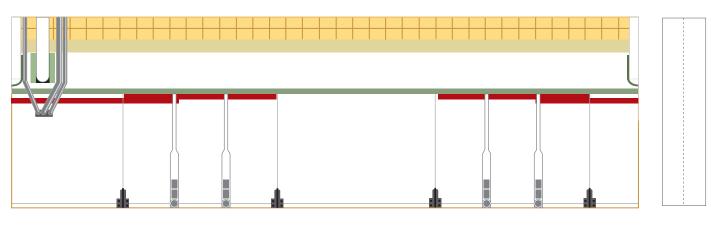

# Left Delta IV Common Booster Core

### Delta IV Common Booster Core Engine section

Print x 3

1:96 Scale

CBC bottom connector