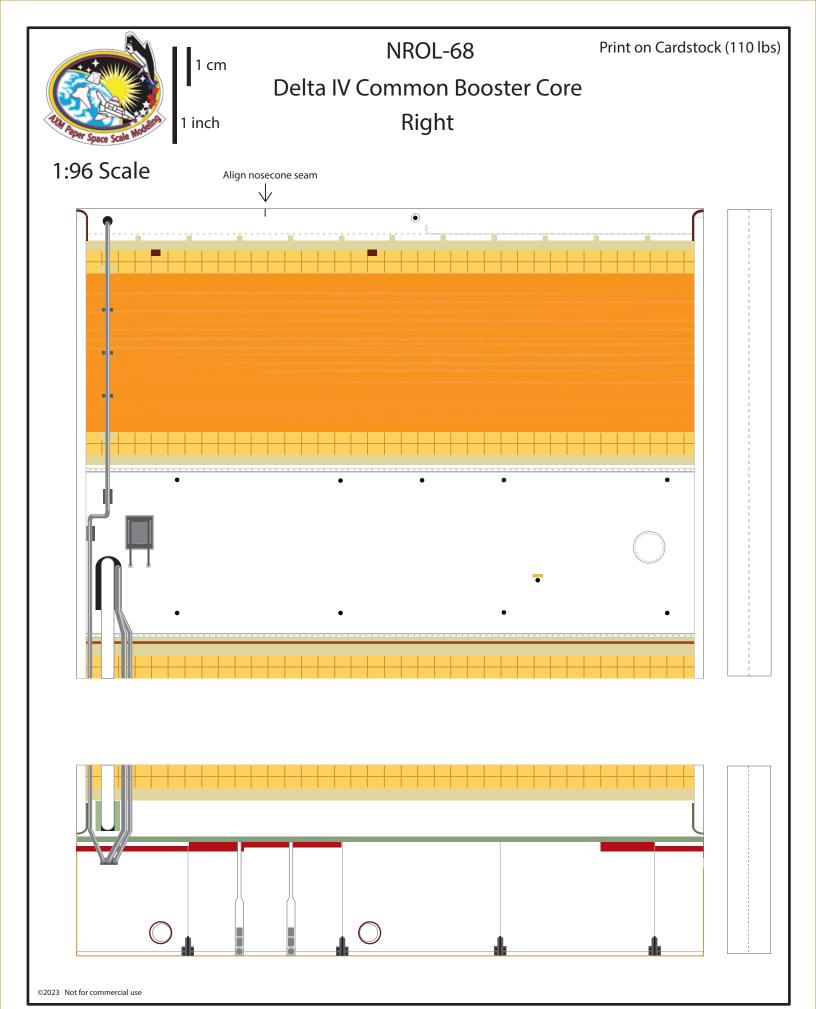

### Delta IV Nosecone Long Trisector Fairing





#### Delta IV Heavy

#### NROL-68 Payload Long Trisector Fairing









### Delta IV Common Booster Core Center







### Center Delta IV Common Booster Core







# Left Delta IV Common Booster Core









# Right Delta IV Common Booster Core





## Delta IV Common Booster Core Nosecone

1:96 Scale



Connector for Common Booster Core



Print on Cardstock (110 lbs)



### Delta IV Common Booster Core Connectors

| 7440                       | 1 |
|----------------------------|---|
| Space Scale Modes  5 Scale |   |
|                            |   |
|                            |   |
|                            |   |
|                            |   |
|                            |   |
|                            |   |
|                            |   |
|                            |   |
|                            |   |
|                            |   |
|                            |   |
|                            |   |
|                            |   |
|