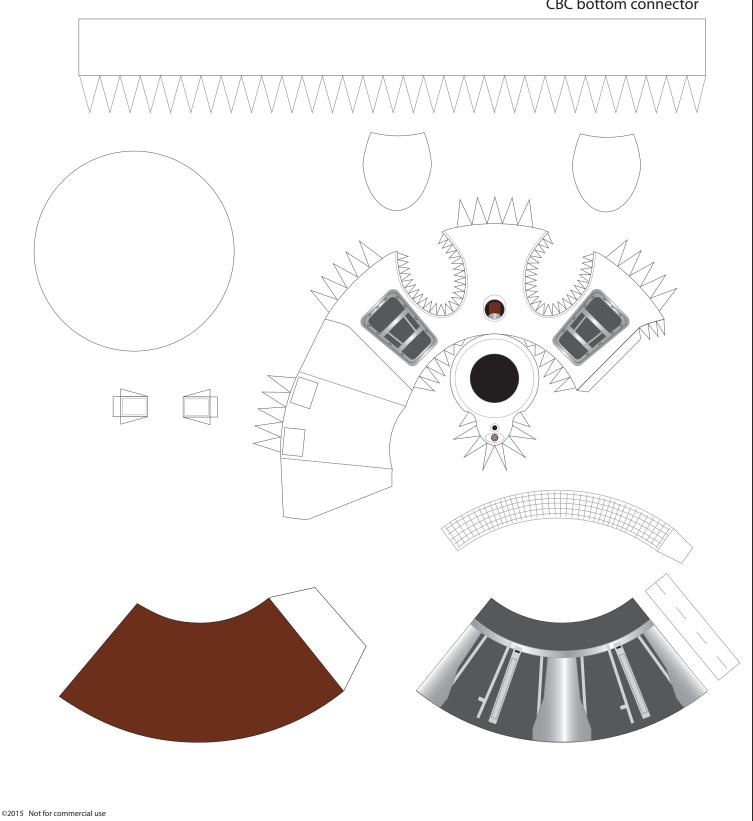

### Delta IV Common Booster Core Engine section

Print x 3

1:96 Scale

CBC bottom connector