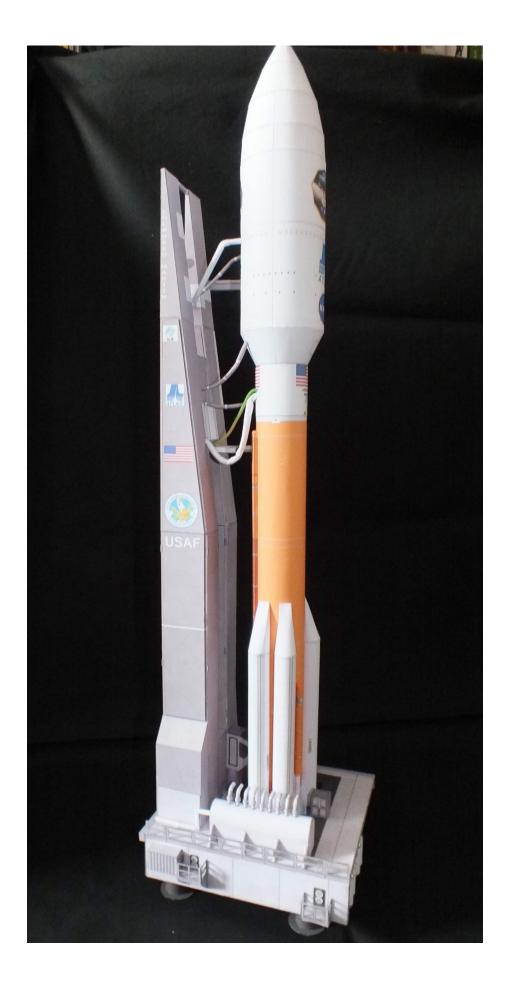

## Building the Atlas V Launch Pad (1:96)

The photos shown on this manual are property of owner and designer Michael Knobloch who gave permission to be used for this purpose. The launch pad shown on the photos is a prototype version of the original. The Atlas V model used for this presentation is from designer John Jogerst.

Other photos that show my Atlas V (AXM version) are from Kurt Ehmann.

Below is the overall diagram of the components of the launch pad box. Side 2 is the front of the pad and side 3 is for the umbilical support structure.