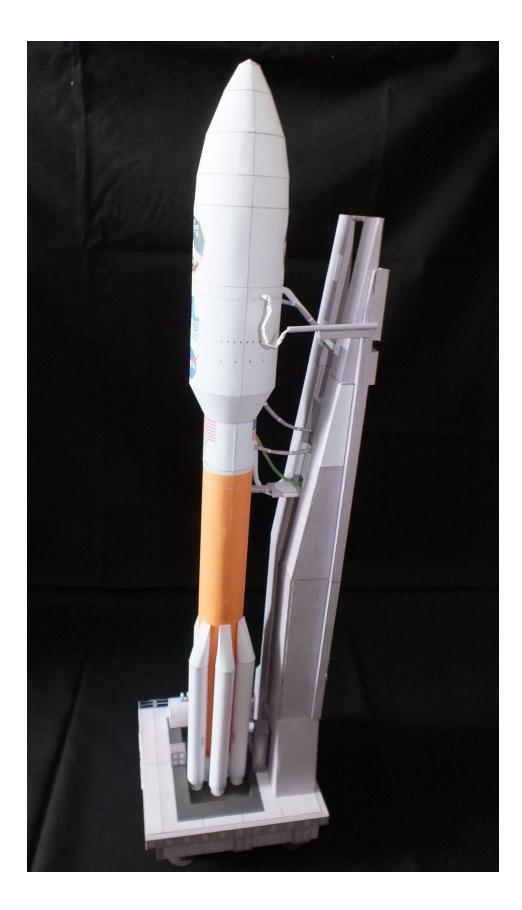

## Building the Atlas V Launch Pad (1:96)

The photos shown on this manual are property of owner and designer Michael Knobloch who gave permission to be used for this purpose. The launch pad shown on the photos is a prototype version of the original. The Atlas V model used for this presentation is from designer John Jogerst.

Other photos that show my Atlas V (AXM version) are from Kurt Ehmann.

Below is the overall diagram of the components of the launch pad box. Side 2 is the front of the pad and side 3 is for the umbilical support structure.