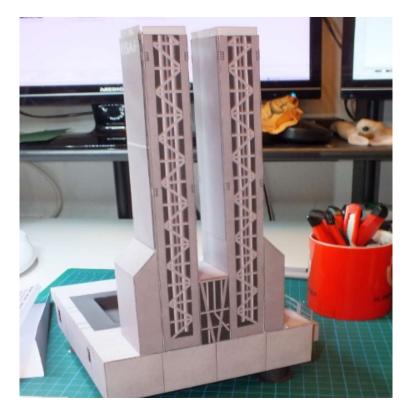

## Building the Atlas V Launch Pad (1:96)

The photos shown on this manual are property of owner and designer Michael Knobloch who gave permission to be used for this purpose. The launch pad shown on the photos is a prototype version of the original. The Atlas V model used for this presentation is from designer John Jogerst.

Other photos that show my Atlas V (AXM version) are from Kurt Ehmann.

Below is the overall diagram of the components of the launch pad box. Side 2 is the front of the pad and side 3 is for the umbilical support structure.