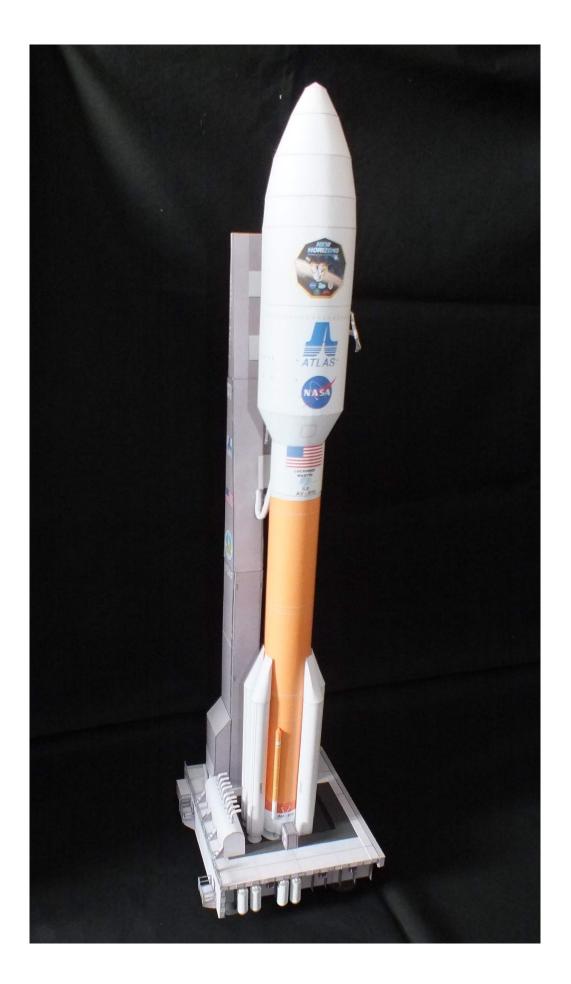

## Building the Atlas V Launch Pad (1:96)

The photos shown on this manual are property of owner and designer Michael Knobloch who gave permission to be used for this purpose. The launch pad shown on the photos is a prototype version of the original. The Atlas V model used for this presentation is from designer John Jogerst.

Other photos that show my Atlas V (AXM version) are from Kurt Ehmann.

Below is the overall diagram of the components of the launch pad box. Side 2 is the front of the pad and side 3 is for the umbilical support structure.