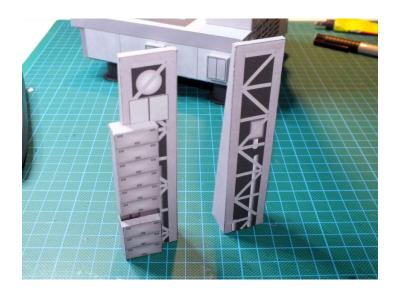

## Building the Atlas V Launch Pad (1:96)

The photos shown on this manual are property of owner and designer Michael Knobloch who gave permission to be used for this purpose. The launch pad shown on the photos is a prototype version of the original. The Atlas V model used for this presentation is from designer John Jogerst.

Other photos that show my Atlas V (AXM version) are from Kurt Ehmann.

Below is the overall diagram of the components of the launch pad box. Side 2 is the front of the pad and side 3 is for the umbilical support structure.