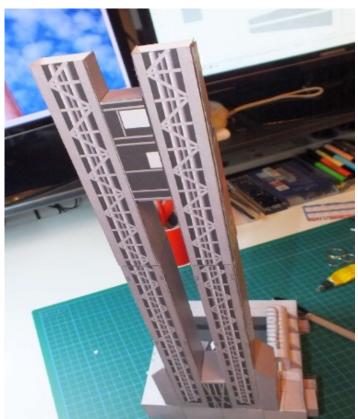

Other photos that show my Atlas V (AXM version) are from Kurt Ehmann.

Below is the overall diagram of the components of the launch pad box. Side 2 is the front of the pad and side 3 is for the umbilical support structure.