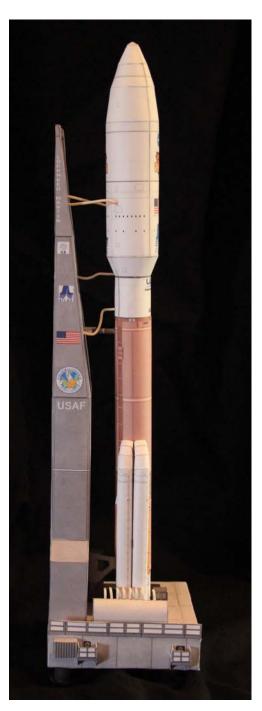

## Building the Atlas V Launch Pad (1:96)

The photos shown on this manual are property of owner and designer Michael Knobloch who gave permission to be used for this purpose. The launch pad shown on the photos is a prototype version of the original. The Atlas V model used for this presentation is from designer John Jogerst.