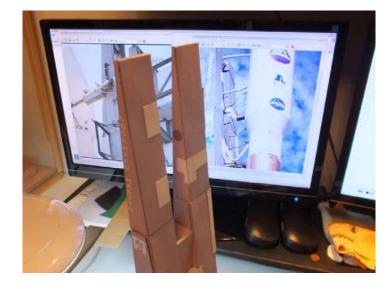

## Building the Atlas V Launch Pad (1:96)

The photos shown on this manual are property of owner and designer Michael Knobloch who gave permission to be used for this purpose. The launch pad shown on the photos is a prototype version of the original. The Atlas V model used for this presentation is from designer John Jogerst.

Other photos that show my Atlas V (AXM version) are from Kurt Ehmann.

Below is the overall diagram of the components of the launch pad box. Side 2 is the front of the pad and side 3 is for the umbilical support structure.