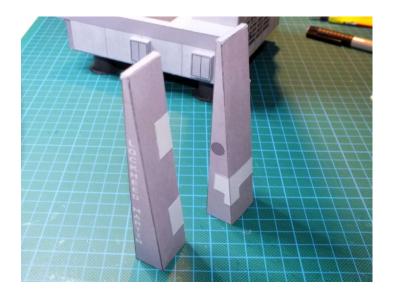

## Building the Atlas V Launch Pad (1:96)

The photos shown on this manual are property of owner and designer Michael Knobloch who gave permission to be used for this purpose. The launch pad shown on the photos is a prototype version of the original. The Atlas V model used for this presentation is from designer John Jogerst.

Other photos that show my Atlas V (AXM version) are from Kurt Ehmann.

Below is the overall diagram of the components of the launch pad box. Side 2 is the front of the pad and side 3 is for the umbilical support structure.