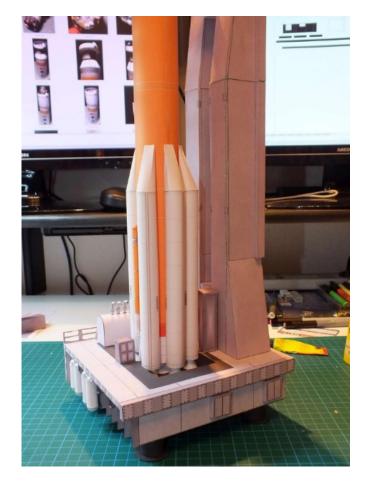

## Building the Atlas V Launch Pad (1:96)

The photos shown on this manual are property of owner and designer Michael Knobloch who gave permission to be used for this purpose. The launch pad shown on the photos is a prototype version of the original. The Atlas V model used for this presentation is from designer John Jogerst.

Other photos that show my Atlas V (AXM version) are from Kurt Ehmann.

Below is the overall diagram of the components of the launch pad box. Side 2 is the front of the pad and side 3 is for the umbilical support structure.