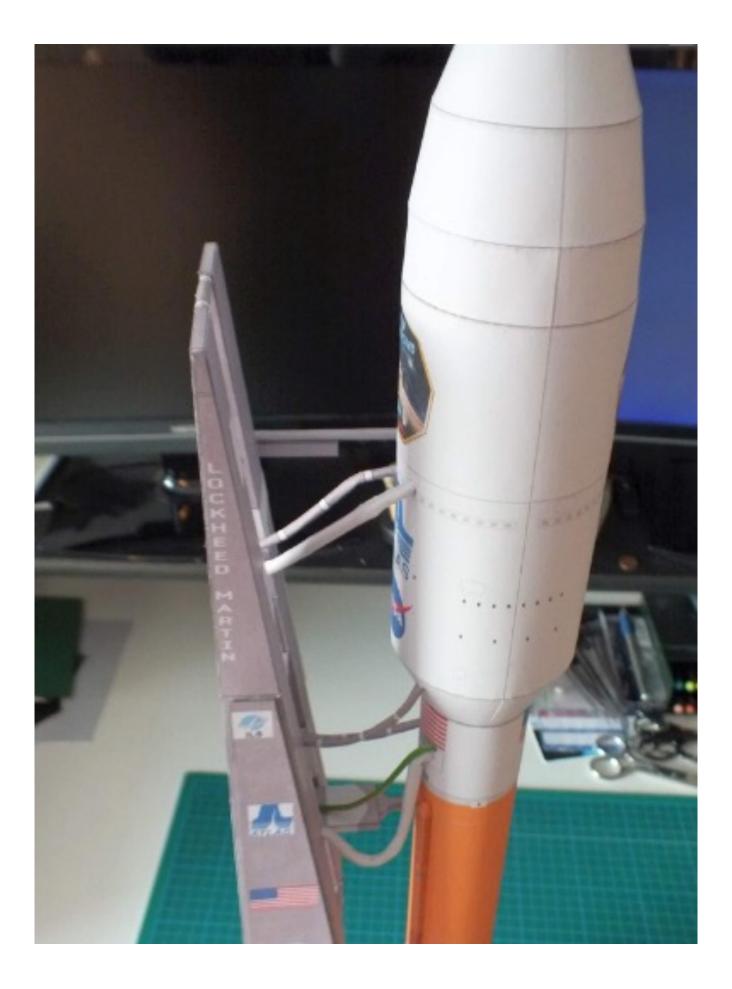

## Building the Atlas V Launch Pad (1:96)

The photos shown on this manual are property of owner and designer Michael Knobloch who gave permission to be used for this purpose. The launch pad shown on the photos is a prototype version of the original. The Atlas V model used for this presentation is from designer John Jogerst.

Other photos that show my Atlas V (AXM version) are from Kurt Ehmann.

Below is the overall diagram of the components of the launch pad box. Side 2 is the front of the pad and side 3 is for the umbilical support structure.