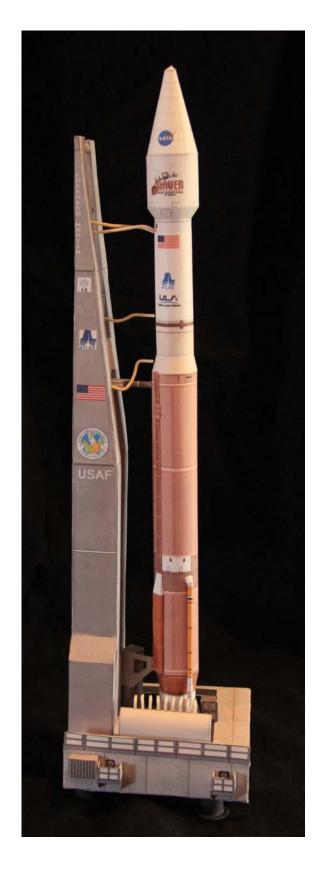

## Building the Atlas V Launch Pad (1:96)

The photos shown on this manual are property of owner and designer Michael Knobloch who gave permission to be used for this purpose. The launch pad shown on the photos is a prototype version of the original. The Atlas V model used for this presentation is from designer John Jogerst.

Other photos that show my Atlas V (AXM version) are from Kurt Ehmann.

Below is the overall diagram of the components of the launch pad box. Side 2 is the front of the pad and side 3 is for the umbilical support structure.