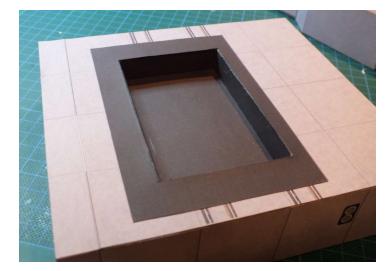

## Atlas V Launch Pad 1:96 Instruction Manual



**Designer: Michael Knobloch** 

## Building the Atlas V Launch Pad (1:96)

The photos shown on this manual are property of owner and designer Michael Knobloch who gave permission to be used for this purpose. The launch pad shown on the photos is a prototype version of the original. The Atlas V model used for this presentation is from designer John Jogerst.

Other photos that show my Atlas V (AXM version) are from Kurt Ehmann.

Below is the overall diagram of the components of the launch pad box. Side 2 is the front of the pad and side 3 is for the umbilical support structure.











































































































Launch Pad Designer: Michael Knobloch Instruction Manual: Alfonso X Moreno