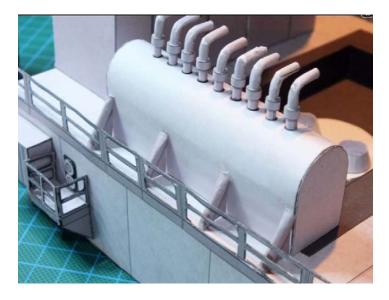

## Building the Atlas V Launch Pad (1:96)

The photos shown on this manual are property of owner and designer Michael Knobloch who gave permission to be used for this purpose. The launch pad shown on the photos is a prototype version of the original. The Atlas V model used for this presentation is from designer John Jogerst.

Other photos that show my Atlas V (AXM version) are from Kurt Ehmann.

Below is the overall diagram of the components of the launch pad box. Side 2 is the front of the pad and side 3 is for the umbilical support structure.