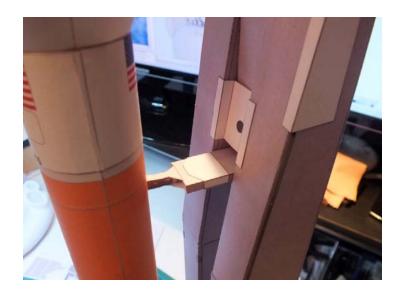

## Building the Atlas V Launch Pad (1:96)

The photos shown on this manual are property of owner and designer Michael Knobloch who gave permission to be used for this purpose. The launch pad shown on the photos is a prototype version of the original. The Atlas V model used for this presentation is from designer John Jogerst.

Other photos that show my Atlas V (AXM version) are from Kurt Ehmann.

Below is the overall diagram of the components of the launch pad box. Side 2 is the front of the pad and side 3 is for the umbilical support structure.