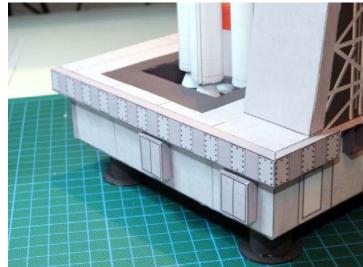

## Building the Atlas V Launch Pad (1:96)

The photos shown on this manual are property of owner and designer Michael Knobloch who gave permission to be used for this purpose. The launch pad shown on the photos is a prototype version of the original. The Atlas V model used for this presentation is from designer John Jogerst.

Other photos that show my Atlas V (AXM version) are from Kurt Ehmann.

Below is the overall diagram of the components of the launch pad box. Side 2 is the front of the pad and side 3 is for the umbilical support structure.