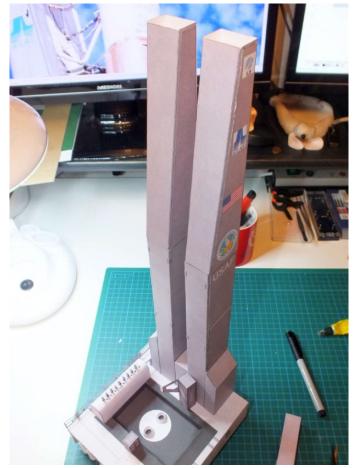

## Building the Atlas V Launch Pad (1:96)

The photos shown on this manual are property of owner and designer Michael Knobloch who gave permission to be used for this purpose. The launch pad shown on the photos is a prototype version of the original. The Atlas V model used for this presentation is from designer John Jogerst.

Other photos that show my Atlas V (AXM version) are from Kurt Ehmann.

Below is the overall diagram of the components of the launch pad box. Side 2 is the front of the pad and side 3 is for the umbilical support structure.