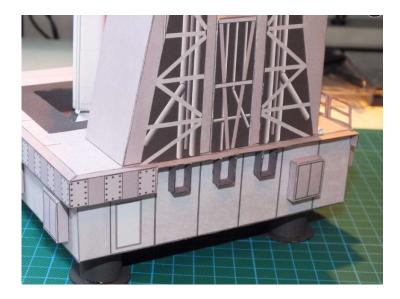

## Building the Atlas V Launch Pad (1:96)

The photos shown on this manual are property of owner and designer Michael Knobloch who gave permission to be used for this purpose. The launch pad shown on the photos is a prototype version of the original. The Atlas V model used for this presentation is from designer John Jogerst.

Other photos that show my Atlas V (AXM version) are from Kurt Ehmann.

Below is the overall diagram of the components of the launch pad box. Side 2 is the front of the pad and side 3 is for the umbilical support structure.