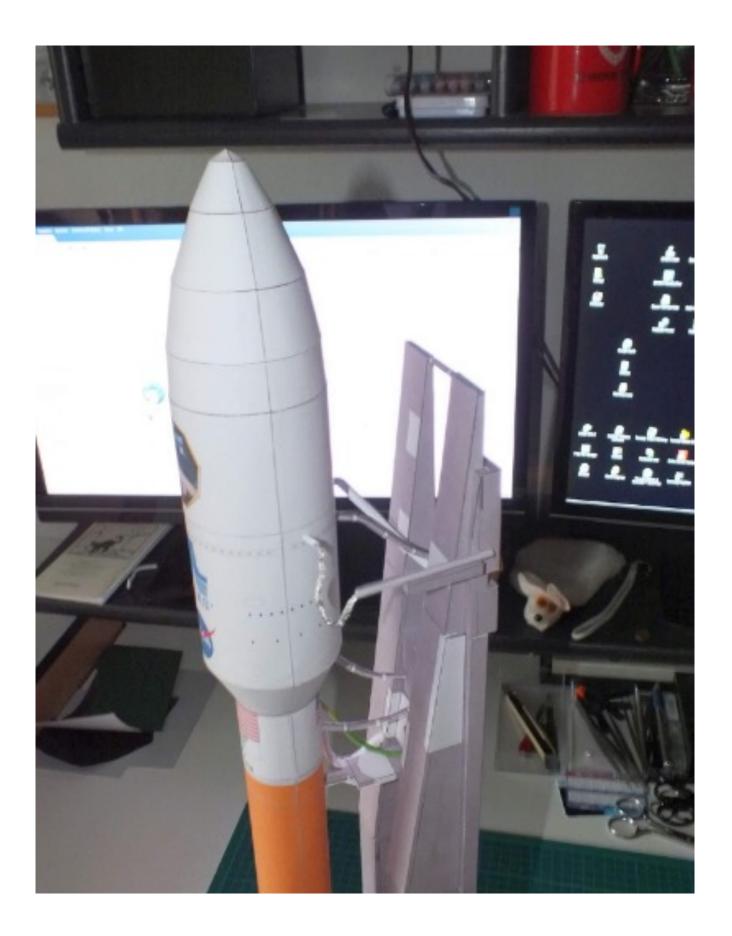

## Building the Atlas V Launch Pad (1:96)

The photos shown on this manual are property of owner and designer Michael Knobloch who gave permission to be used for this purpose. The launch pad shown on the photos is a prototype version of the original. The Atlas V model used for this presentation is from designer John Jogerst.

Other photos that show my Atlas V (AXM version) are from Kurt Ehmann.

Below is the overall diagram of the components of the launch pad box. Side 2 is the front of the pad and side 3 is for the umbilical support structure.