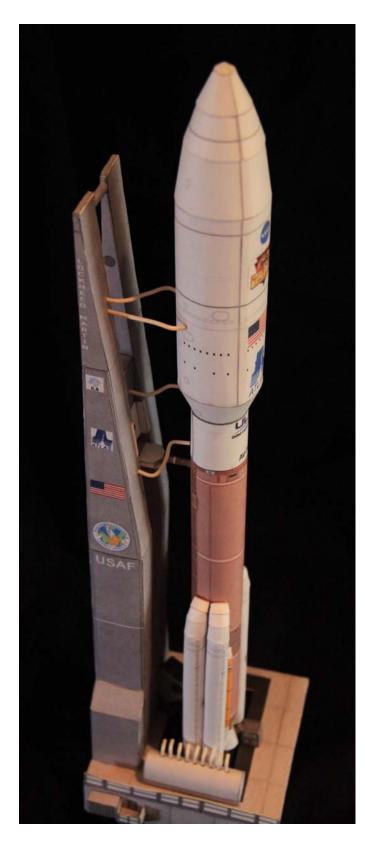

## Building the Atlas V Launch Pad (1:96)

The photos shown on this manual are property of owner and designer Michael Knobloch who gave permission to be used for this purpose. The launch pad shown on the photos is a prototype version of the original. The Atlas V model used for this presentation is from designer John Jogerst.

Other photos that show my Atlas V (AXM version) are from Kurt Ehmann.

Below is the overall diagram of the components of the launch pad box. Side 2 is the front of the pad and side 3 is for the umbilical support structure.