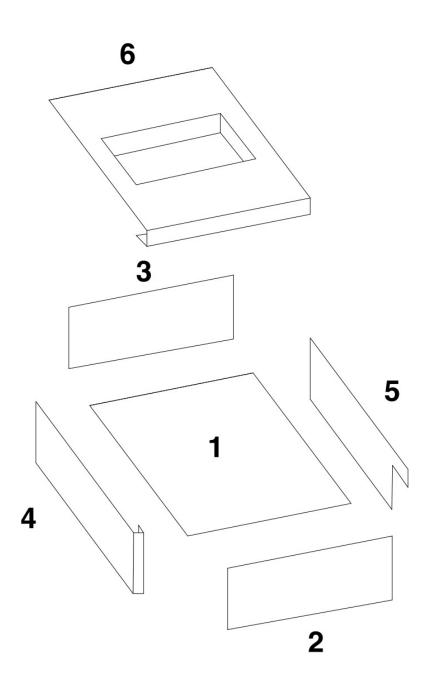

Other photos that show my Atlas V (AXM version) are from Kurt Ehmann.

Below is the overall diagram of the components of the launch pad box. Side 2 is the front of the pad and side 3 is for the umbilical support structure.