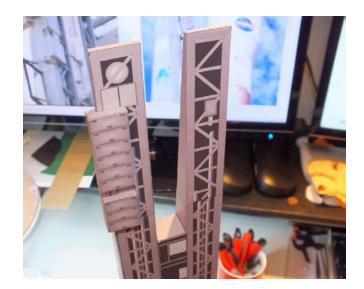

## Building the Atlas V Launch Pad (1:96)

The photos shown on this manual are property of owner and designer Michael Knobloch who gave permission to be used for this purpose. The launch pad shown on the photos is a prototype version of the original. The Atlas V model used for this presentation is from designer John Jogerst.

Other photos that show my Atlas V (AXM version) are from Kurt Ehmann.

Below is the overall diagram of the components of the launch pad box. Side 2 is the front of the pad and side 3 is for the umbilical support structure.