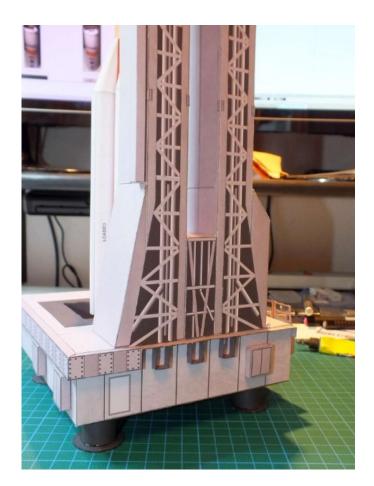

## Building the Atlas V Launch Pad (1:96)

The photos shown on this manual are property of owner and designer Michael Knobloch who gave permission to be used for this purpose. The launch pad shown on the photos is a prototype version of the original. The Atlas V model used for this presentation is from designer John Jogerst.

Other photos that show my Atlas V (AXM version) are from Kurt Ehmann.

Below is the overall diagram of the components of the launch pad box. Side 2 is the front of the pad and side 3 is for the umbilical support structure.