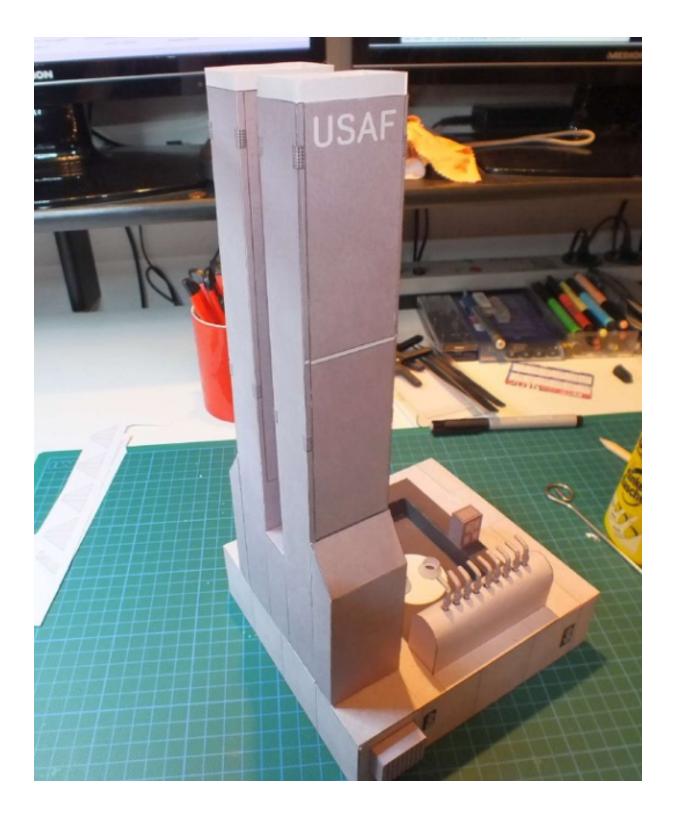

## Building the Atlas V Launch Pad (1:96)

The photos shown on this manual are property of owner and designer Michael Knobloch who gave permission to be used for this purpose. The launch pad shown on the photos is a prototype version of the original. The Atlas V model used for this presentation is from designer John Jogerst.

Other photos that show my Atlas V (AXM version) are from Kurt Ehmann.

Below is the overall diagram of the components of the launch pad box. Side 2 is the front of the pad and side 3 is for the umbilical support structure.