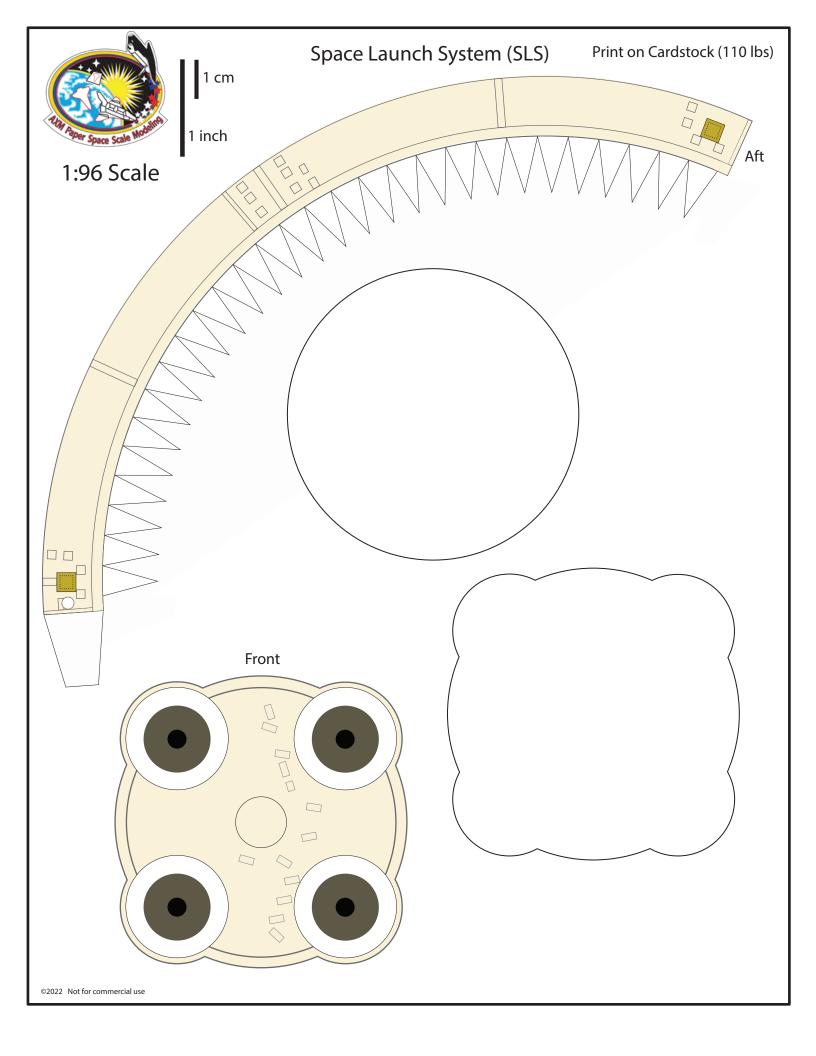

Print on Cardstock (110 lbs)

### 1:96 Scale

Print on Cardstock (110 lbs)

SRB/Core Stage struts

SRB/Core Stage struts

| THE PART Space Scale Medical | ARTEMIS     | 1 cm   |
|------------------------------|-------------|--------|
| 1:96 Scale                   | Interstage  | 1 inch |
|                              | Core Stage  |        |
| Print on Cardstock (110 lbs) |             |        |
| Print on Card                |             |        |
| (S                           |             |        |
| Space Launch System (SLS)    | Core Stage  |        |
| ace Launch                   | Core Stage  |        |
| Sp8                          |             |        |
|                              |             |        |
| ©2022 Not for com            | mercial use |        |

## Space Launch System (SLS) ARTEMIS

Print on Cardstock (110 lbs)

1:96 Scale

Core Stage

Engine Section

\_ \_ \_ \_ \_ \_ \_ \_ \_ \_ \_ \_ \_ \_ \_ \_ \_ \_