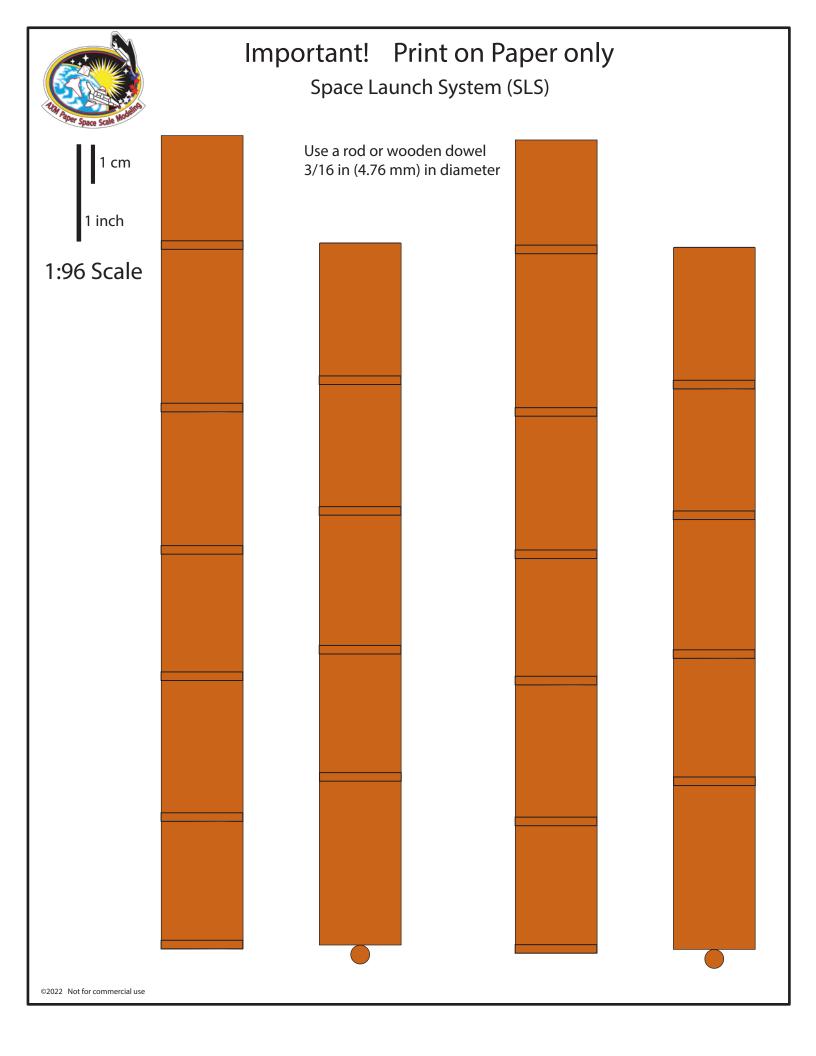

Print on Cardstock (110 lbs)

#### **ARTEMIS**

Only for closed LAS/Orion configuration



















### **ARTEMIS**

D

1:96 Scale



### **ARTEMIS**

A

1:96 Scale





# Space Launch System (SLS) ARTEMIS

B

### 1:96 Scale















Print on Cardstock (110 lbs)













SRB/Core Stage struts

SRB/Core Stage struts



| THE PART Space Scale Medical | ARTEMIS     | 1 cm   |
|------------------------------|-------------|--------|
| 1:96 Scale                   | Interstage  | 1 inch |
|                              | Core Stage  |        |
| Print on Cardstock (110 lbs) |             |        |
| Print on Card                |             |        |
| (S                           |             |        |
| Space Launch System (SLS)    | Core Stage  |        |
| ace Launch                   | Core Stage  |        |
| Sp8                          |             |        |
|                              |             |        |
| ©2022 Not for com            | mercial use |        |



1 cm

## Space Launch S