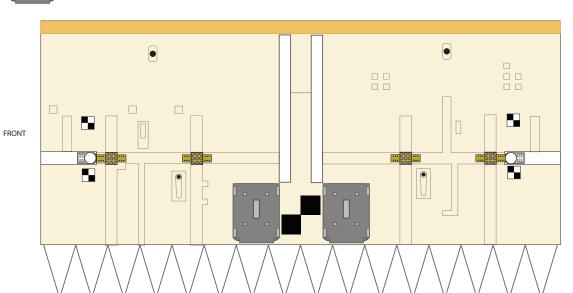

## Space Launch System (SLS) ARTEMIS

Print on Cardstock (110 lbs)

1:96 Scale

Core Stage

Engine Section

\_ \_ \_ \_ \_ \_ \_ \_ \_ \_ \_ \_ \_ \_ \_ \_ \_ \_