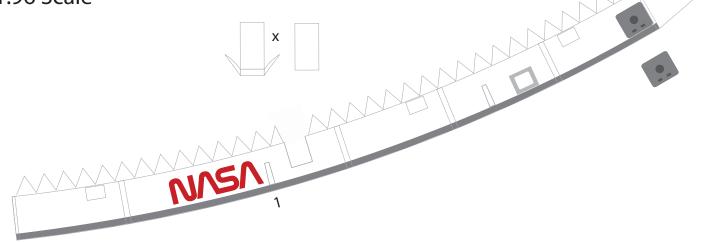

### 1:96 Scale

Print on Cardstock (110 lbs)

SRB/Core Stage struts

SRB/Core Stage struts

| THE PART Space Scale Medical | ARTEMIS     | 1 cm   |
|------------------------------|-------------|--------|
| 1:96 Scale                   | Interstage  | 1 inch |
|                              | Core Stage  |        |
| Print on Cardstock (110 lbs) |             |        |
| Print on Card                |             |        |
| (S                           |             |        |
| Space Launch System (SLS)    | Core Stage  |        |
| ace Launch                   | Core Stage  |        |
| Sp8                          |             |        |
|                              |             |        |
| ©2022 Not for com            | mercial use |        |