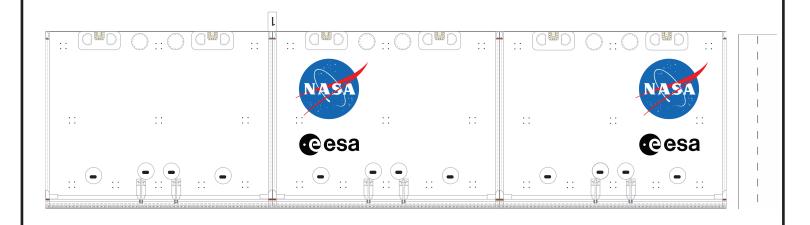

## Space Launch System (SLS) ARTEMIS

Print on Cardstock (110 lbs)

1:96 Scale

Core Stage

Engine Section

\_ \_ \_ \_ \_ \_ \_ \_ \_ \_ \_ \_ \_ \_ \_ \_ \_ \_