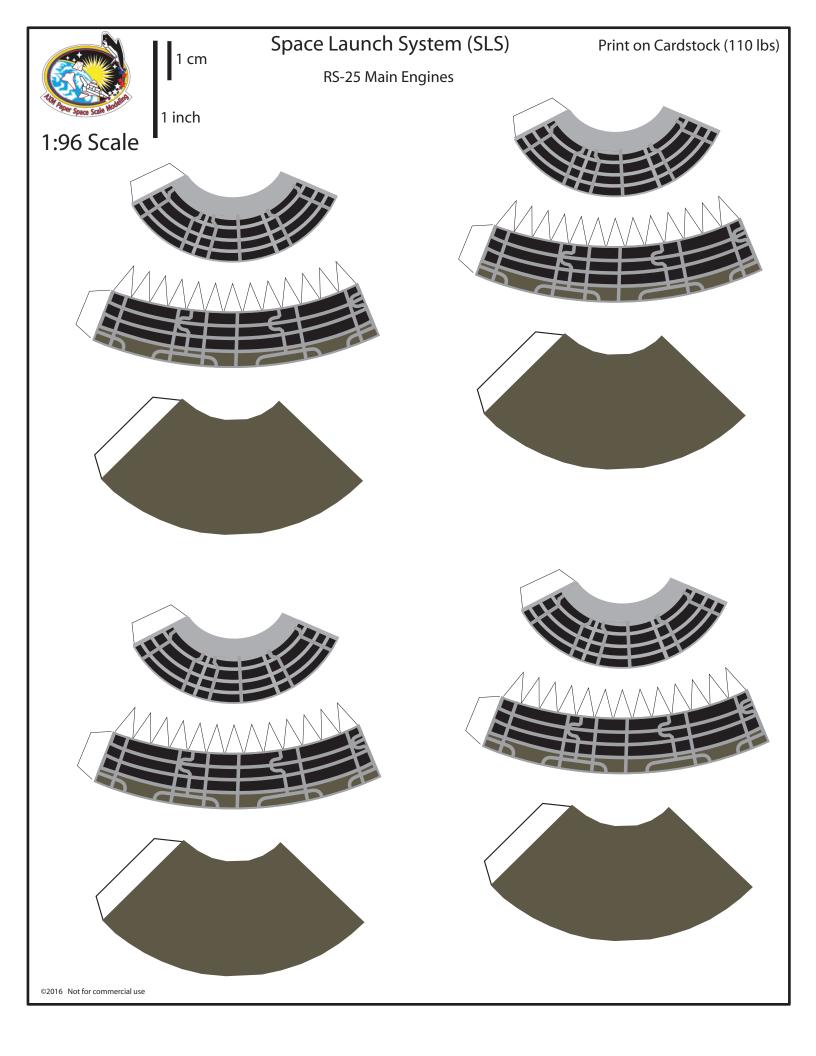

## Space Launch System (SLS) ARTEMIS

Print on Cardstock (110 lbs)

1:96 Scale

Core Stage

Engine Section

\_ \_ \_ \_ \_ \_ \_ \_ \_ \_ \_ \_ \_ \_ \_ \_ \_ \_