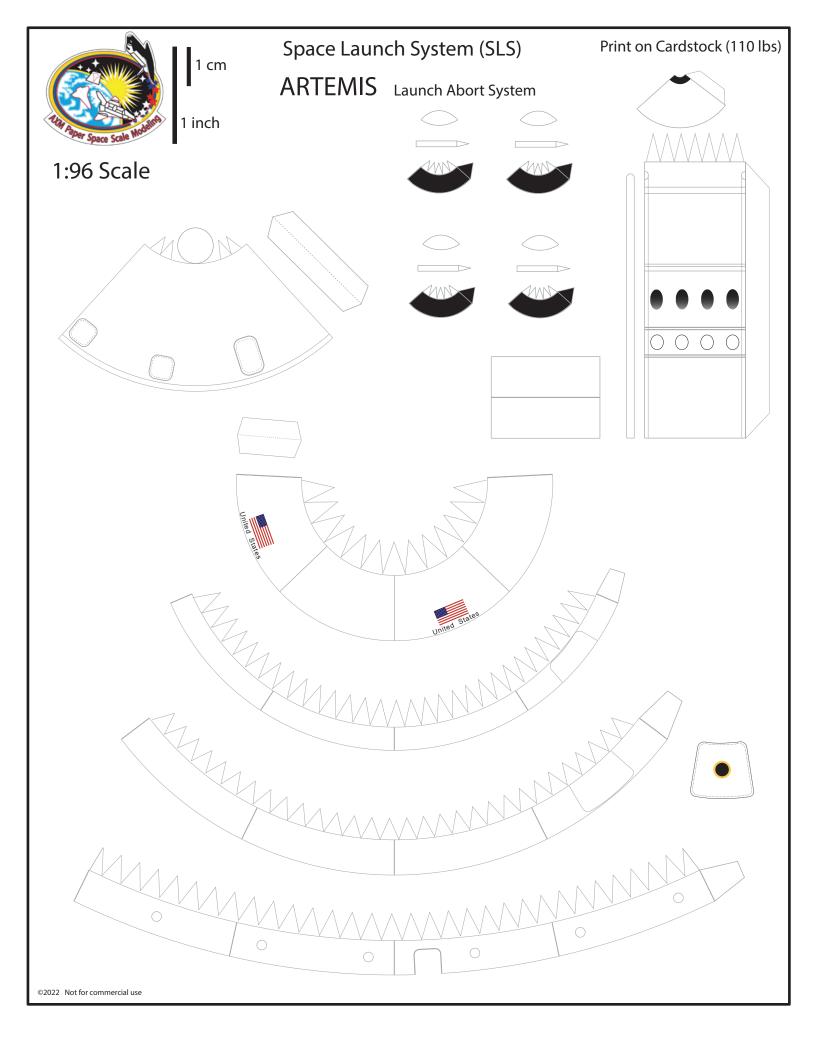

#### **ARTEMIS**

Only for closed LAS/Orion configuration

# Space Launch System (SLS) ARTEMIS

B