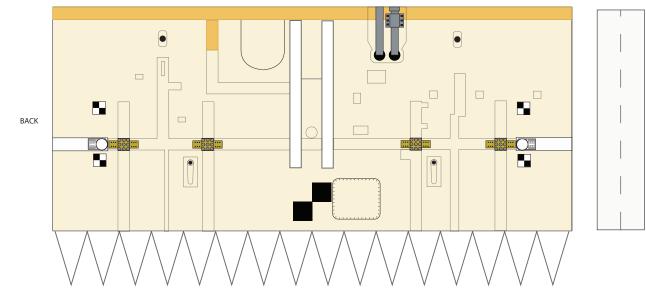

## Space Launch System (SLS) ARTEMIS

Print on Cardstock (110 lbs)

1:96 Scale

Core Stage

Engine Section

\_ \_ \_ \_ \_ \_ \_ \_ \_ \_ \_ \_ \_ \_ \_ \_ \_ \_