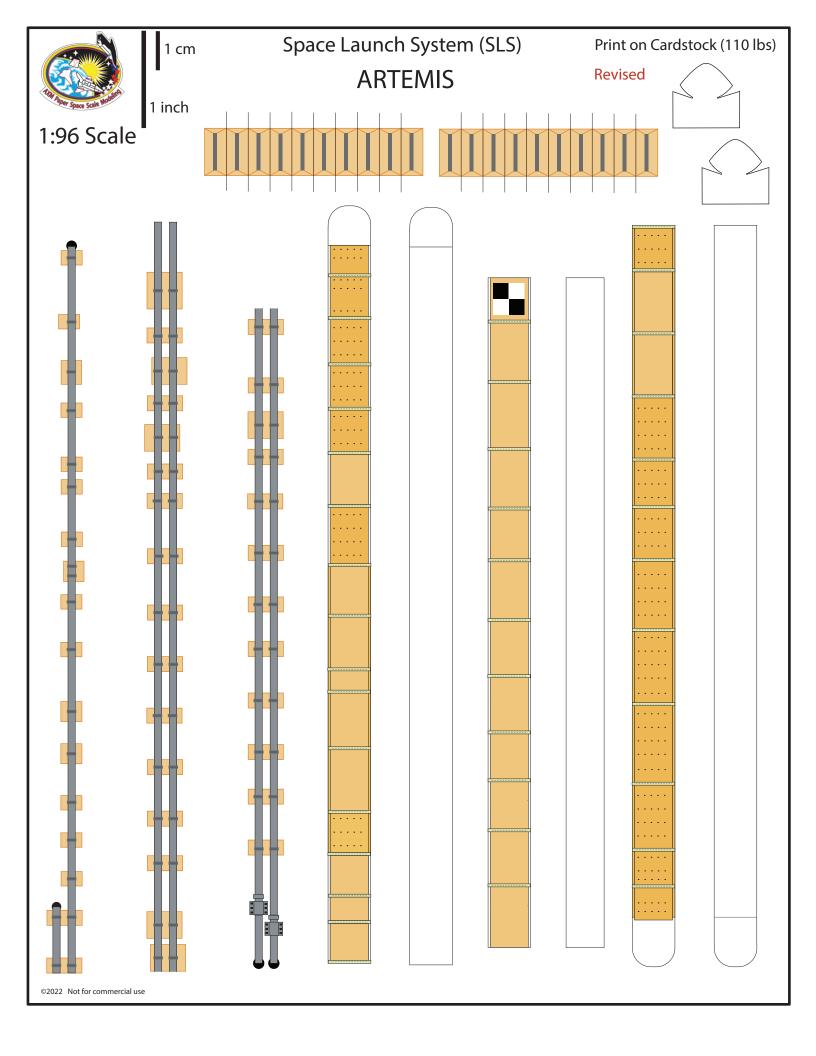

### 1:96 Scale

Print on Cardstock (110 lbs)

SRB/Core Stage struts

SRB/Core Stage struts

| THE PART Space Scale Medical | ARTEMIS     | 1 cm   |
|------------------------------|-------------|--------|
| 1:96 Scale                   | Interstage  | 1 inch |
|                              | Core Stage  |        |
| Print on Cardstock (110 lbs) |             |        |
| Print on Card                |             |        |
| (S                           |             |        |
| Space Launch System (SLS)    | Core Stage  |        |
| ace Launch                   | Core Stage  |        |
| Sp8                          |             |        |
|                              |             |        |
| ©2022 Not for com            | mercial use |        |

## Space Launch System (SLS) ARTEMIS

Print on Cardstock (110 lbs)

1:96 Scale

Core Stage

Engine Section

\_ \_ \_ \_ \_ \_ \_ \_ \_ \_ \_ \_ \_ \_ \_ \_ \_ \_