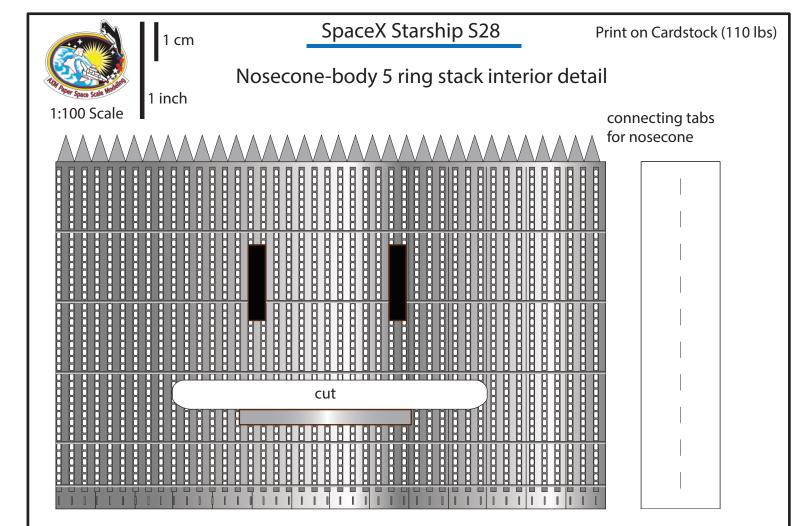

## connecting tabs for nosecone

| 2 | ٨ |           | 1            | A | ٨ | 1 | 1            | ٨ | ٨         | / |              | ٨         | ٨        | ٨ |              | ٨ | ٨         |               | ٨       | ٨ | ٨ |           | ٨         | ٨        | ٨ |           | ٨            | ٨        | ٨ |           | ٨ | ٨        | ٨ |           | ٨            | ٨        | ٨ |  |
|---|---|-----------|--------------|---|---|---|--------------|---|-----------|---|--------------|-----------|----------|---|--------------|---|-----------|---------------|---------|---|---|-----------|-----------|----------|---|-----------|--------------|----------|---|-----------|---|----------|---|-----------|--------------|----------|---|--|
|   |   | $\bigvee$ | $\mathbb{V}$ |   | / |   | $\mathbb{V}$ |   | $\square$ |   | $\mathbb{V}$ | $\square$ | $\wedge$ |   | $\mathbb{V}$ |   | $\square$ | <br>$\bigvee$ | $\land$ | / |   | $\bigvee$ | $\square$ | $\wedge$ |   | $\bigvee$ | $\mathbb{Z}$ | $\wedge$ |   | $\bigvee$ |   | $\wedge$ |   | $\bigvee$ | $\mathbb{N}$ | $\wedge$ |   |  |
|   |   |           |              |   |   |   |              |   |           |   |              |           |          |   |              |   |           |               |         |   |   |           |           |          |   |           |              |          |   |           |   |          |   |           |              |          | Ř |  |
|   |   |           |              |   |   |   |              |   |           |   |              |           |          |   |              |   |           |               |         |   |   |           |           |          |   |           |              |          |   |           |   |          |   |           |              |          | ğ |  |
|   |   |           |              |   |   |   |              |   |           |   |              |           |          |   |              |   |           |               |         |   |   |           |           |          |   |           |              |          |   |           |   |          |   |           |              |          |   |  |
|   |   |           |              |   |   |   |              |   |           |   |              |           |          |   |              |   |           |               |         |   |   |           |           |          |   |           |              |          |   |           |   |          |   |           |              |          | Ŏ |  |
|   |   |           |              |   |   |   |              |   |           |   |              |           |          |   |              |   |           |               |         |   |   |           |           |          |   |           |              |          |   |           |   |          |   |           | Q            |          | ğ |  |

©2029 Not for commercial use