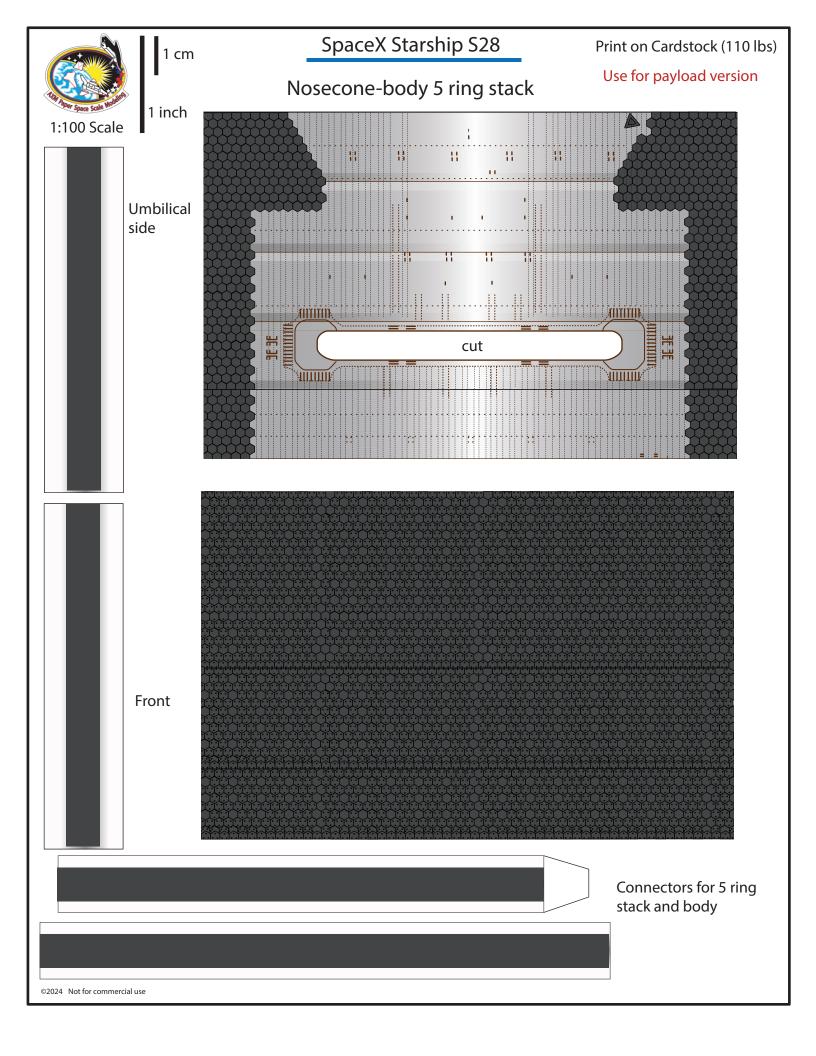

## connecting tabs for nosecone

| 2 | ٨ |           | 1            | A | ٨ | 1 | 1            | ٨ | ٨         | / |              | ٨         | ٨        | ٨ |              | ٨ | ٨         |               | ٨       | ٨ | ٨ |           | ٨         | ٨        | ٨ |           | ٨            | ٨        | ٨ |           | ٨ | ٨        | ٨ |           | ٨            | ٨        | ٨ |  |
|---|---|-----------|--------------|---|---|---|--------------|---|-----------|---|--------------|-----------|----------|---|--------------|---|-----------|---------------|---------|---|---|-----------|-----------|----------|---|-----------|--------------|----------|---|-----------|---|----------|---|-----------|--------------|----------|---|--|
|   |   | $\bigvee$ | $\mathbb{V}$ |   | / |   | $\mathbb{V}$ |   | $\square$ |   | $\mathbb{V}$ | $\square$ | $\wedge$ |   | $\mathbb{V}$ |   | $\square$ | <br>$\bigvee$ | $\land$ | / |   | $\bigvee$ | $\square$ | $\wedge$ |   | $\bigvee$ | $\mathbb{Z}$ | $\wedge$ |   | $\bigvee$ |   | $\wedge$ |   | $\bigvee$ | $\mathbb{N}$ | $\wedge$ |   |  |
|   |   |           |              |   |   |   |              |   |           |   |              |           |          |   |              |   |           |               |         |   |   |           |           |          |   |           |              |          |   |           |   |          |   |           |              |          | Ř |  |
|   |   |           |              |   |   |   |              |   |           |   |              |           |          |   |              |   |           |               |         |   |   |           |           |          |   |           |              |          |   |           |   |          |   |           |              |          | ğ |  |
|   |   |           |              |   |   |   |              |   |           |   |              |           |          |   |              |   |           |               |         |   |   |           |           |          |   |           |              |          |   |           |   |          |   |           |              |          |   |  |
|   |   |           |              |   |   |   |              |   |           |   |              |           |          |   |              |   |           |               |         |   |   |           |           |          |   |           |              |          |   |           |   |          |   |           |              |          | Ŏ |  |
|   |   |           |              |   |   |   |              |   |           |   |              |           |          |   |              |   |           |               |         |   |   |           |           |          |   |           |              |          |   |           |   |          |   |           | Q            |          | ğ |  |