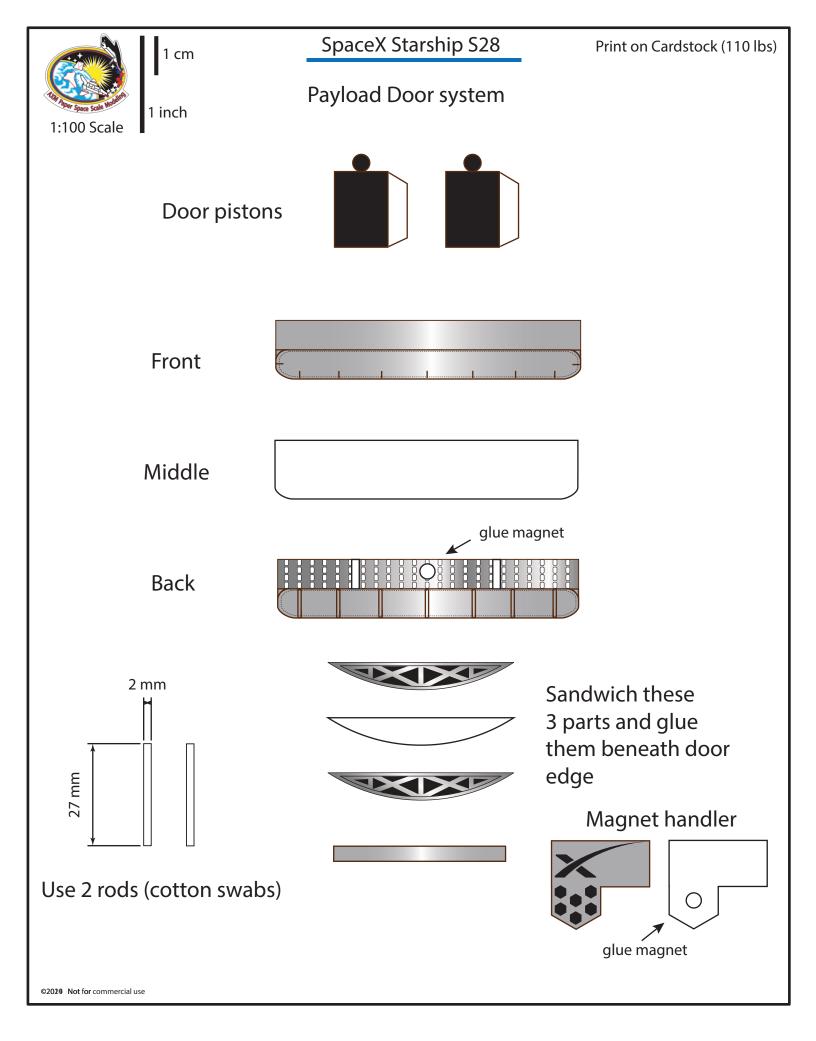

|   |          |   |           |              |          |   |  |
|   |   |           |              |   |   |   |              |   |           |   |              |           |          |   |              |   |           |               |         |   |   |           |           |          |   |           |              |          |   |           |   |          |   |           |              |          | Ŏ |  |
|   |   |           |              |   |   |   |              |   |           |   |              |           |          |   |              |   |           |               |         |   |   |           |           |          |   |           |              |          |   |           |   |          |   |           | Q            |          | ğ |  |

©2029 Not for commercial use