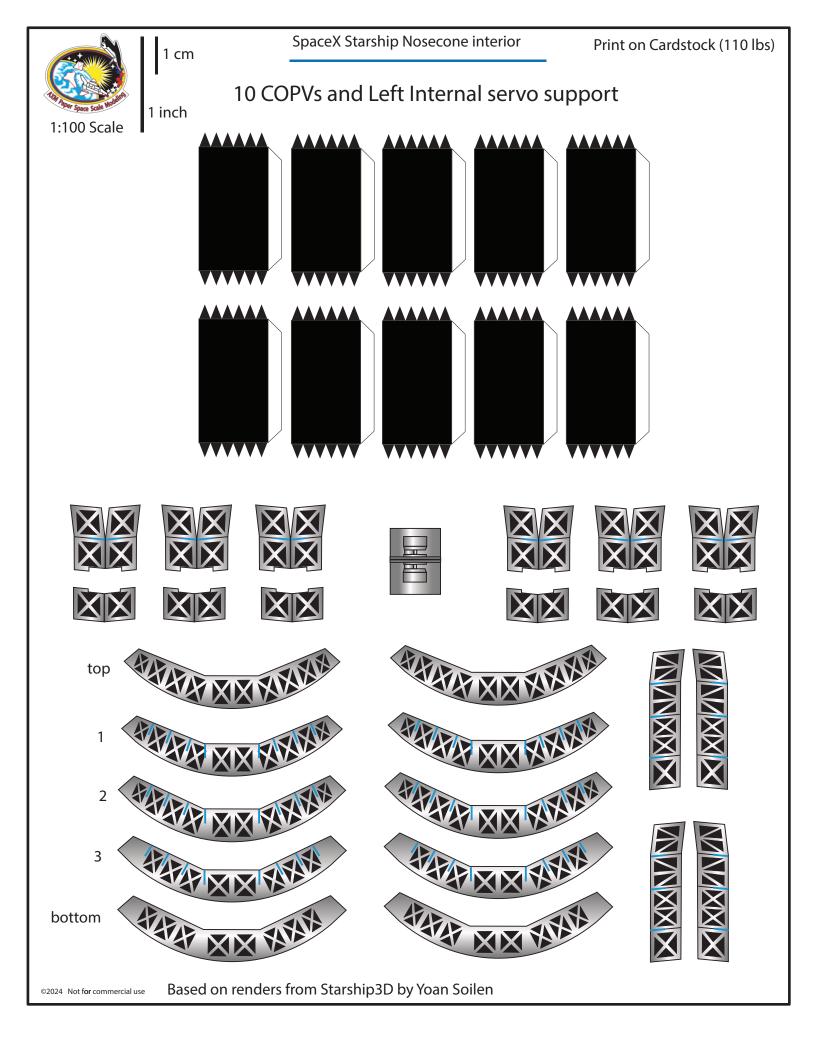

## connecting tabs for nosecone

| 2 | ٨ |           | 1            | A | ٨ | 1 | 1            | ٨ | ٨         | / |              | ٨         | ٨        | ٨ |              | ٨ | ٨         |               | ٨       | ٨ | ٨ |           | ٨         | ٨        | ٨ |           | ٨            | ٨        | ٨ |           | ٨ | ٨        | ٨ |           | ٨            | ٨        | ٨ |  |
|---|---|-----------|--------------|---|---|---|--------------|---|-----------|---|--------------|-----------|----------|---|--------------|---|-----------|---------------|---------|---|---|-----------|-----------|----------|---|-----------|--------------|----------|---|-----------|---|----------|---|-----------|--------------|----------|---|--|
|   |   | $\bigvee$ | $\mathbb{V}$ |   | / |   | $\mathbb{V}$ |