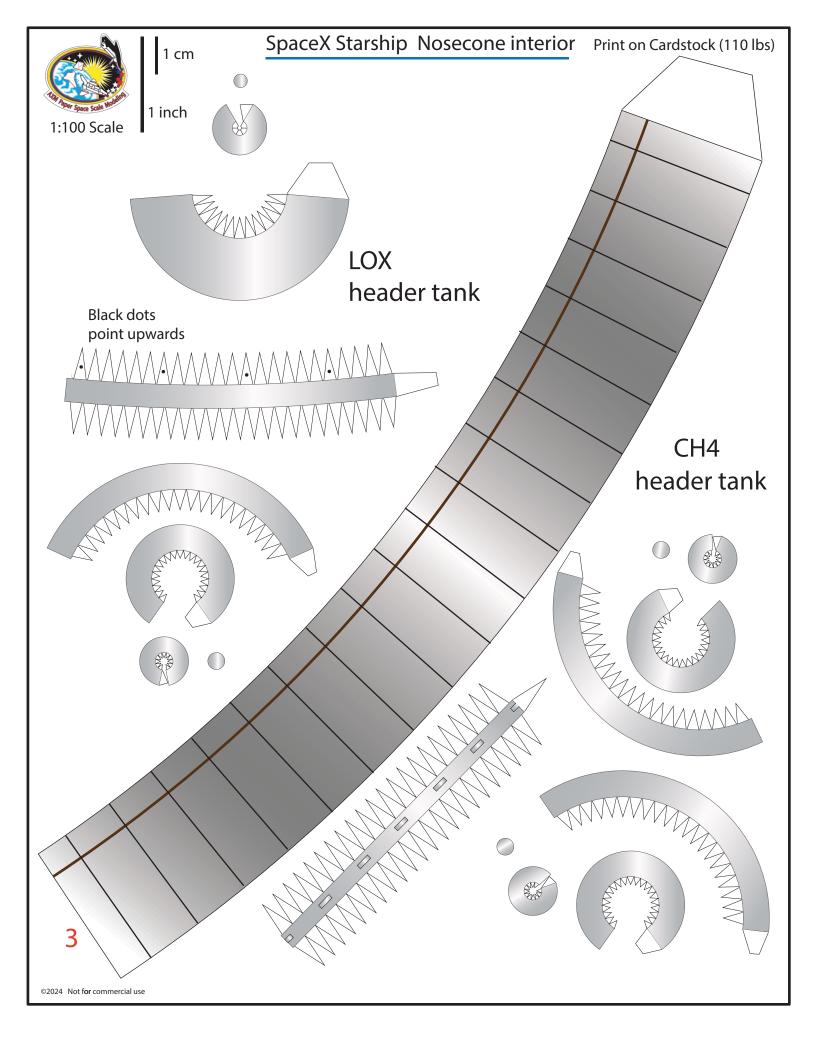

## connecting tabs for nosecone

| 2 | ٨ |           | 1            | A | ٨ | 1 | 1            | ٨ | ٨         | / |              | ٨         | ٨        | ٨ |              | ٨ | ٨         |               | ٨       | ٨ | ٨ |           | ٨         | ٨        | ٨ |           | ٨            | ٨        | ٨ |           | ٨ | ٨        | ٨ |           | ٨            | ٨        | ٨ |  |
|---|---|-----------|--------------|---|---|---|--------------|---|-----------|---|--------------|-----------|----------|---|--------------|---|-----------|---------------|---------|---|---|-----------|-----------|----------|---|-----------|--------------|----------|---|-----------|---|----------|---|-----------|--------------|----------|---|--|
|   |   | $\bigvee$ | $\mathbb{V}$ |   | / |   | $\mathbb{V}$ |   | $\square$ |   | $\mathbb{V}$ | $\square$ | $\wedge$ |   | $\mathbb{V}$ |   | $\square$ | <br>$\bigvee$ | $\land$ | / |   | $\bigvee$ | $\square$ | $\wedge$ |   | $\bigvee$ | $\mathbb{Z}$ | $\wedge$ |   | $\bigvee$ |   | $\wedge$ |   | $\bigvee$ | $\mathbb{N}$ | $\wedge$ |   |  |
|   |   |           |              |   |   |   |              |   |           |   |              |           |          |   |              |   |           |               |         |   |   |           |           |          |   |           |              |          |   |           |   |          |   |           |              |          | Ř |  |
|   |   |           |              |   |   |   |              |   |           |   |              |           |          |   |              |   |           |               |         |   |   |           |           |          |   |           |              |          |   |           |   |          |   |           |              |          | ğ |  |
|   |   |           |              |   |   |   |              |   |           |   |              |           |          |   |              |   |           |               |         |   |   |           |           |          |   |           |              |          |   |           |   |          |   |           |              |          |   |  |
|   |   |           |              |   |   |   |              |   |           |   |              |           |          |   |              |   |           |               |         |   |   |           |           |          |   |           |              |          |   |           |   |          |   |           |              |          | Ŏ |  |
|   |   |           |              |   |   |   |              |   |           |   |              |           |          |   |              |   |           |               |         |   |   |           |           |          |   |           |              |          |   |           |   |          |   |           | Q            |          | ğ |  |