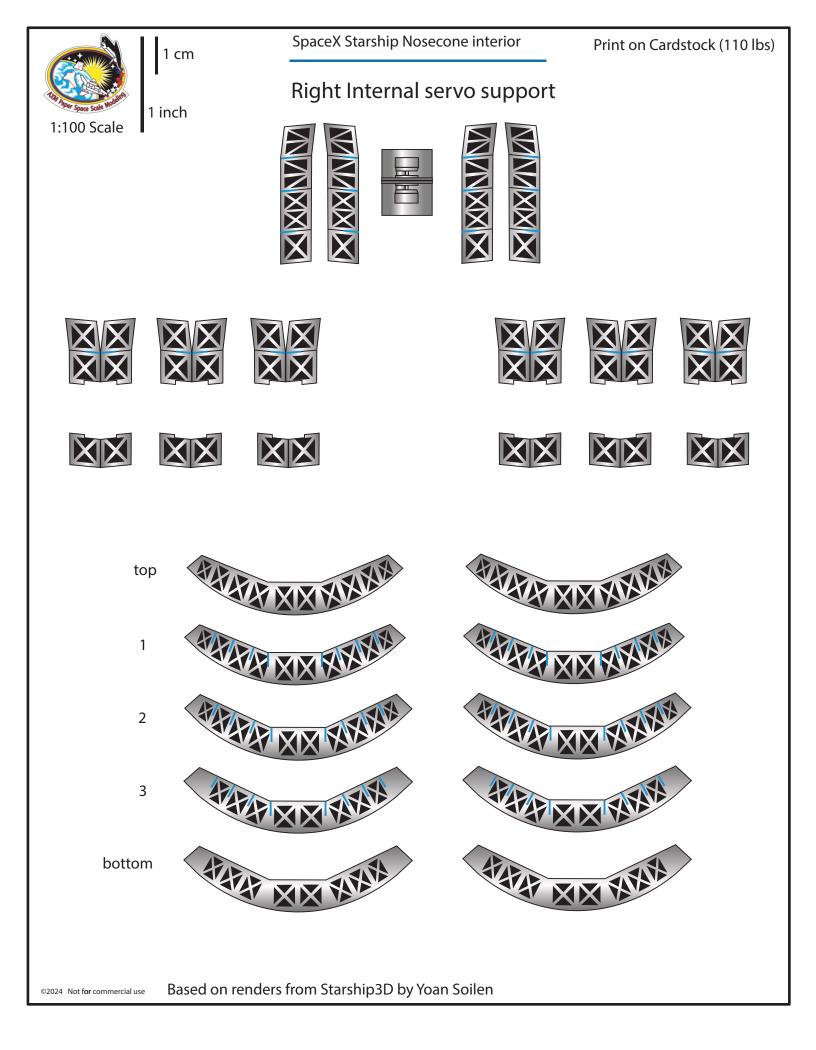

## connecting tabs for nosecone

| 2 | ٨ |           | 1            | A | ٨ | 1 | 1            | ٨ | ٨         | / |              | ٨         | ٨        | ٨ |              | ٨ | ٨         |               | ٨       | ٨ | ٨ |           | ٨         | ٨        | ٨ |           | ٨            | ٨        | ٨ |           | ٨ | ٨        | ٨ |           | ٨            | ٨        | ٨ |  |
|---|---|-----------|--------------|---|---|---|--------------|---|-----------|---|--------------|-----------|----------|---|--------------|---|-----------|---------------|---------|---|---|-----------|-----------|----------|---|-----------|--------------|----------|---|-----------|---|----------|---|-----------|--------------|----------|---|--|
|   |   | $\bigvee$ | $\mathbb{V}$ |   | / |   | $\mathbb{V}$ |   |