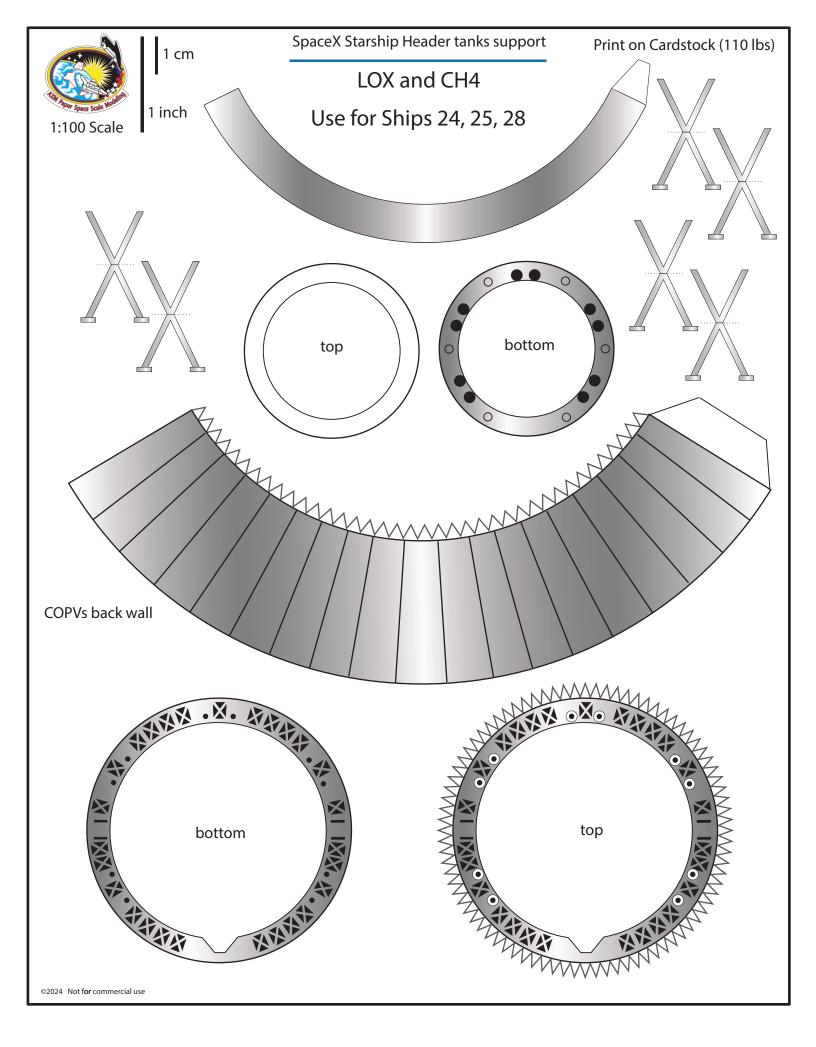

## connecting tabs for nosecone

| 2 | ٨ |           | 1            | A | ٨ | 1 | 1            | ٨ | ٨         | / |              | ٨         | ٨        | ٨ |              | ٨ | ٨         |               | ٨       | ٨ | ٨ |           | ٨         | ٨        | ٨ |           | ٨            | ٨        | ٨ |           | ٨ | ٨        | ٨ |           | ٨            | ٨        | ٨ |  |
|---|---|-----------|--------------|---|---|---|--------------|---|-----------|---|--------------|-----------|----------|---|--------------|---|-----------|---------------|---------|---|---|-----------|-----------|----------|---|-----------|--------------|----------|---|-----------|---|----------|---|-----------|--------------|----------|---|--|
|   |   | $\bigvee$ | $\mathbb{V}$ |   | / |   | $\mathbb{V}$ |   | $\square$ |   | $\mathbb{V}$ | $\square$ | $\wedge$ |   | $\mathbb{V}$ |   | $\square$ | <br>$\bigvee$ | $\land$ | / |   | $\bigvee$ | $\square$ | $\wedge$ |   | $\bigvee$ | $\mathbb{Z}$ | $\wedge$ |   | $\bigvee$ |   | $\wedge$ |   | $\bigvee$ | $\mathbb{N}$ | $\wedge$ |   |  |
|   |   |           |              |   |   |   |              |   |           |   |              |           |          |   |              |   |           |               |         |   |   |           |           |          |   |           |              |          |   |           |   |          |   |           |              |          | Ř |  |
|   |   |           |              |   |   |   |              |   |           |   |              |           |          |   |              |   |           |               |         |   |   |           |           |          |   |           |              |          |   |           |   |          |   |           |              |          | ğ |  |
|   |   |           |              |   |   |   |              |   |           |   |              |           |          |   |              |   |           |               |         |   |   |           |           |          |   |           |              |          |   |           |   |          |   |           |              |          |   |  |
|   |   |           |              |   |   |   |              |   |           |   |              |           |          |   |              |   |           |               |         |   |   |           |           |          |   |           |              |          |   |           |   |          |   |           |              |          | Ŏ |  |
|   |   |           |              |   |   |   |              |   |           |   |              |           |          |   |              |   |           |               |         |   |   |           |           |          |   |           |              |          |   |           |   |          |   |           | Q            |          | ğ |  |