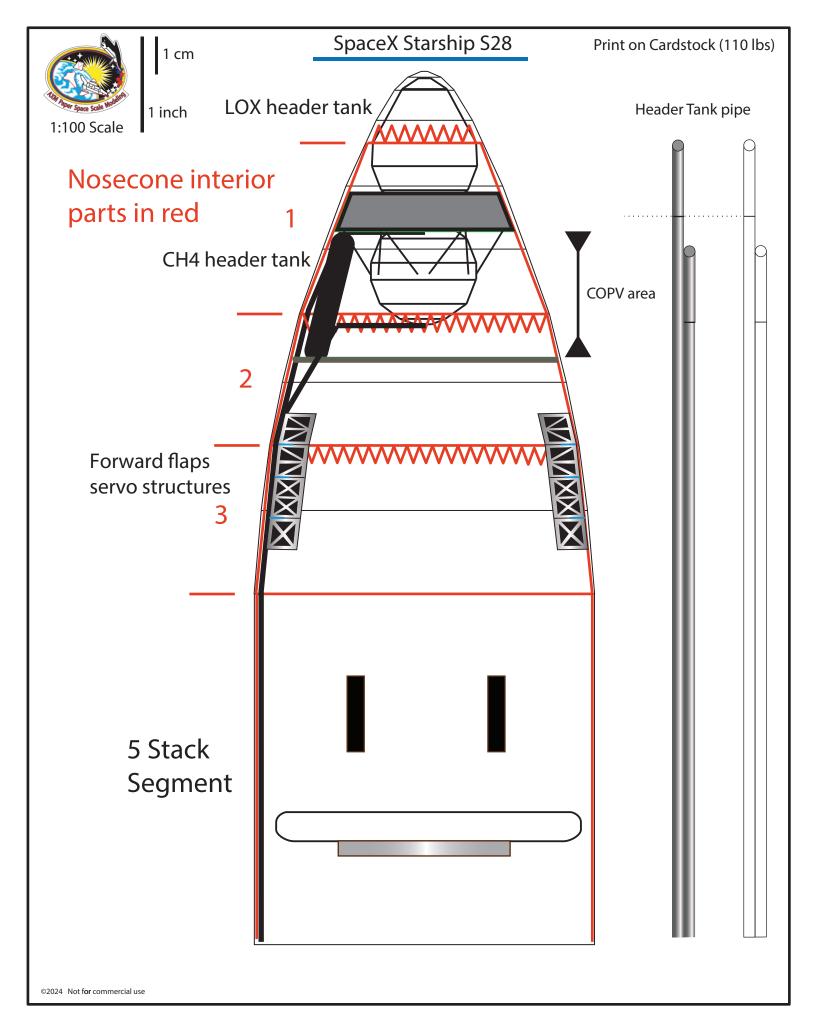

## connecting tabs for nosecone

| 2 | ٨ |           | 1            | A | ٨ | 1 | 1            | ٨ | ٨         | / |              | ٨         | ٨        | ٨ |              | ٨ | ٨         |               | ٨       | ٨ | ٨ |           | ٨         | ٨        | ٨ |           | ٨            | ٨        | ٨ |           | ٨ | ٨        | ٨ |           | ٨            | ٨        | ٨ |  |
|---|---|-----------|--------------|---|---|---|--------------|---|-----------|---|--------------|-----------|----------|---|--------------|---|-----------|---------------|---------|---|---|-----------|-----------|----------|---|-----------|--------------|----------|---|-----------|---|----------|---|-----------|--------------|----------|---|--|
|   |   | $\bigvee$ | $\mathbb{V}$ |   | / |   | $\mathbb{V}$ |   | $\square$ |   | $\mathbb{V}$ | $\square$ | $\wedge$ |   | $\mathbb{V}$ |   | $\square$ | <br>$\bigvee$ | $\land$ | / |   | $\bigvee$ | $\square$ | $\wedge$ |   | $\bigvee$ | $\mathbb{Z}$ | $\wedge$ |   | $\bigvee$ |   | $\wedge$ |   | $\bigvee$ | $\mathbb{N}$ | $\wedge$ |   |  |
|   |   |           |              |   |   |   |              |   |           |   |              |           |          |   |              |   |           |               |         |   |   |           |           |          |   |           |              |          |   |           |   |          |   |           |              |          | Ř |  |
|   |   |           |              |   |   |   |              |   |           |   |              |           |          |   |              |   |           |               |         |   |   |           |           |          |   |           |              |          |   |           |   |          |   |           |              |          | ğ |  |
|   |   |           |              |   |   |   |              |   |           |   |              |           |          |   |              |   |           |               |         |   |   |           |           |          |   |           |              |          |   |           |   |          |   |           |              |          |   |  |
|   |   |           |              |   |   |   |              |   |           |   |              |           |          |   |              |   |           |               |         |   |   |           |           |          |   |           |              |          |   |           |   |          |   |           |              |          | Ŏ |  |
|   |   |           |              |   |   |   |              |   |           |   |              |           |          |   |              |   |           |               |         |   |   |           |           |          |   |           |              |          |   |           |   |          |   |           | Q            |          | ğ |  |