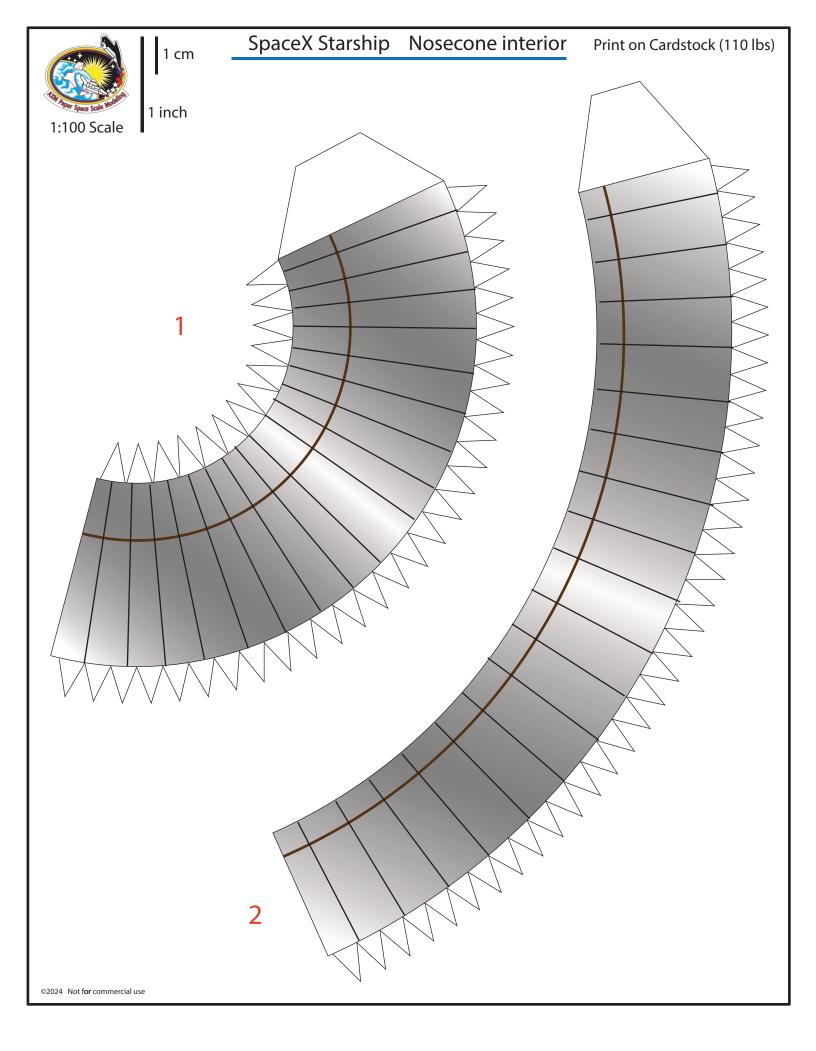

## connecting tabs for nosecone

| 2 | ٨ |           | 1            | A | ٨ | 1 | 1            | ٨ | ٨         | / |              | ٨         | ٨        | ٨ |              | ٨ | ٨         |               | ٨       | ٨ | ٨ |           | ٨         | ٨        | ٨ |           | ٨            | ٨        | ٨ |           | ٨ | ٨        | ٨ |           | ٨            | ٨        | ٨ |  |
|---|---|-----------|--------------|---|---|---|--------------|---|-----------|---|--------------|-----------|----------|---|--------------|---|-----------|---------------|---------|---|---|-----------|-----------|----------|---|-----------|--------------|----------|---|-----------|---|----------|---|-----------|--------------|----------|---|--|
|   |   | $\bigvee$ | $\mathbb{V}$ |   | / |   | $\mathbb{V}$ |   | $\square$ |   | $\mathbb{V}$ | $\square$ | $\wedge$ |   | $\mathbb{V}$ |   | $\square$ | <br>$\bigvee$ | $\land$ | / |   | $\bigvee$ | $\square$ | $\wedge$ |   | $\bigvee$ | $\mathbb{Z}$ | $\wedge$ |   | $\bigvee$ |   | $\wedge$ |   | $\bigvee$ | $\mathbb{N}$ | $\wedge$ |   |  |
|   |   |           |              |   |   |   |              |   |           |   |              |           |          |   |              |   |           |               |         |   |   |           |           |          |   |           |              |          |   |           |   |          |   |           |              |          | Ř |  |
|   |   |           |              |   |   |   |              |   |           |   |              |           |          |   |              |   |           |               |         |   |   |           |           |          |   |           |              |          |   |           |   |          |   |           |              |          | ğ |  |
|   |   |           |              |   |   |   |              |   |           |   |              |           |          |   |              |   |           |               |         |   |   |           |           |          |   |           |              |          |   |           |   |          |   |           |              |          |   |  |
|   |   |           |              |   |   |   |              |   |           |   |              |           |          |   |              |   |           |               |         |   |   |           |           |          |   |           |              |          |   |           |   |          |   |           |              |          | Ŏ |  |
|   |   |           |              |   |   |   |              |   |           |   |              |           |          |   |              |   |           |               |         |   |   |           |           |          |   |           |              |          |   |           |   |          |   |           | Q            |          | ğ |  |