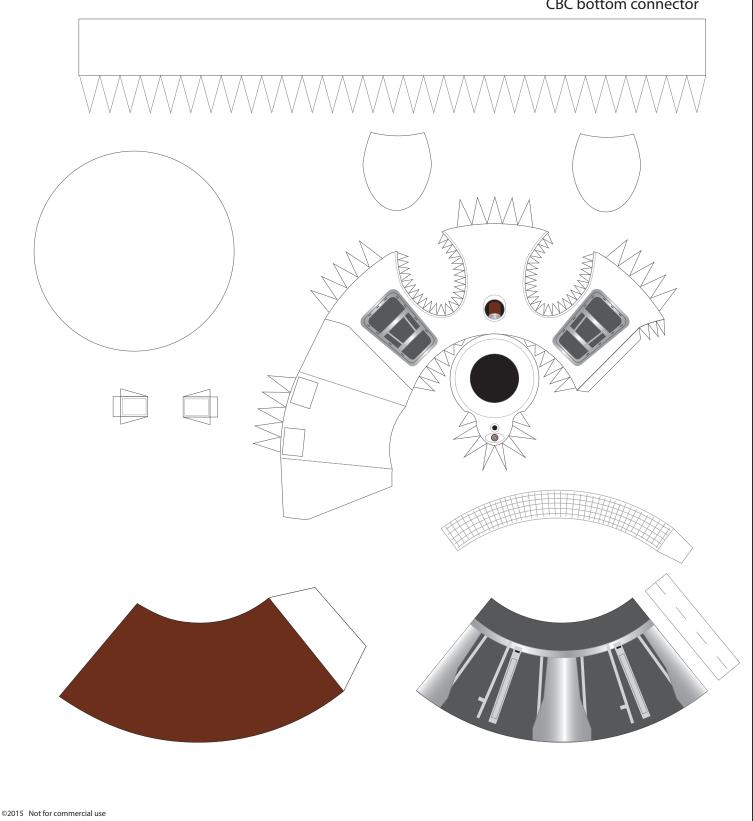

### Delta IV Common Booster Core Connectors

| 7440                       | 1 |
|----------------------------|---|
| Space Scale Modes  5 Scale |   |
|                            |   |
|                            |   |
|                            |   |
|                            |   |
|                            |   |
|                            |   |
|                            |   |
|                            |   |
|                            |   |
|                            |   |
|                            |   |
|                            |   |
|                            |   |
|                            |   |
|                            |   |
|                            |   |
|                            |   |
|                            |   |
|                            |   |
|                            |   |
|                            |   |
|                            |   |
|                            |   |
|                            |   |
|                            |   |
|                            |   |
|                            |   |
|                            |   |
|                            |   |
|                            |   |
|                            |   |
|                            |   |
|                            |   |
|                            |   |
|                            |   |
|                            |   |
|                            |   |
|                            |   |
|                            |   |
|                            |   |
|                            |   |

### Delta IV Common Booster Core Engine section

Print x 3

1:96 Scale

CBC bottom connector