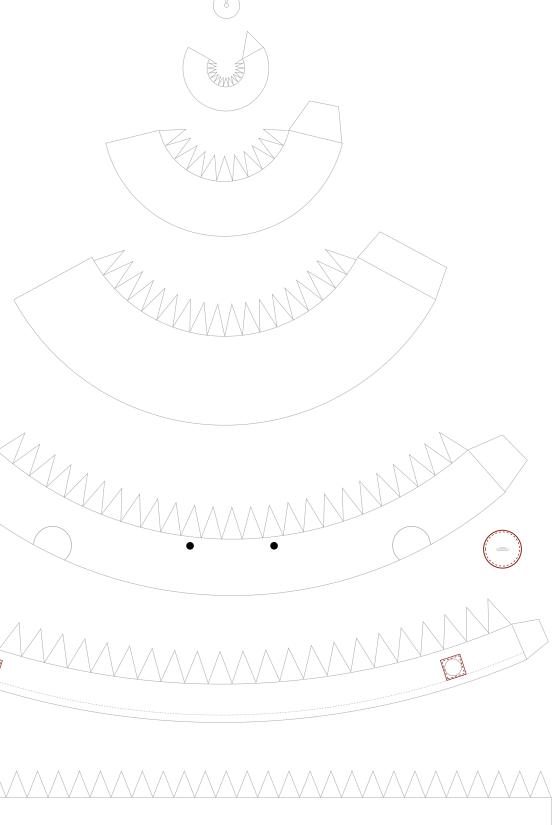

1 cm

1 inch

Delta IV Common Booster Core Fairing Nosecone

### Delta IV Common Booster Core Nosecone

1:96 Scale

Connector for Common Booster Core

Print on Cardstock (110 lbs)