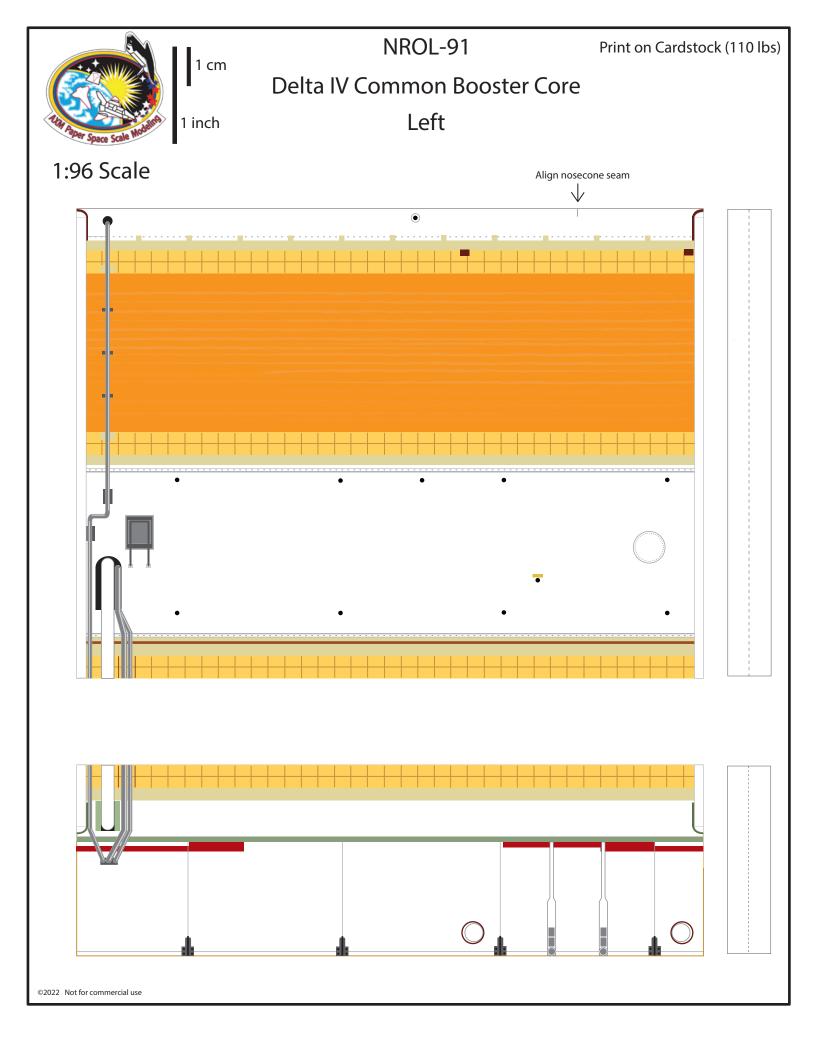

1 cm

1 inch

Delta IV Common Booster Core Fairing Nosecone



### Delta IV Heavy NROL-91









### Delta IV Common Booster Core Center







### Center Delta IV Common Booster Core







# Left Delta IV Common Booster Core





©2022 Not for commercial use





## Right Delta IV Common Booster Core





### Delta IV Common Booster Core Nosecone

1:96 Scale



Connector for Common Booster Core



Print on Cardstock (110 lbs)



### Delta IV Common Booster Core Connectors

| 7440                       | 1 |
|----------------------------|---|
| Space Scale Modes  5 Scale |   |
|                            |   |
|                            |   |
|                            |   |
|                            |   |
|                            |   |
|                            |   |
|                            |   |
|                            |   |
|                            |   |
|                            |   |
|                            |   |
|