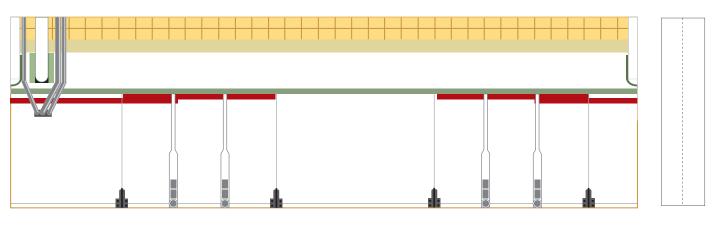

### Delta IV Common Booster Core Engine section

Print x 3

1:96 Scale

CBC bottom connector