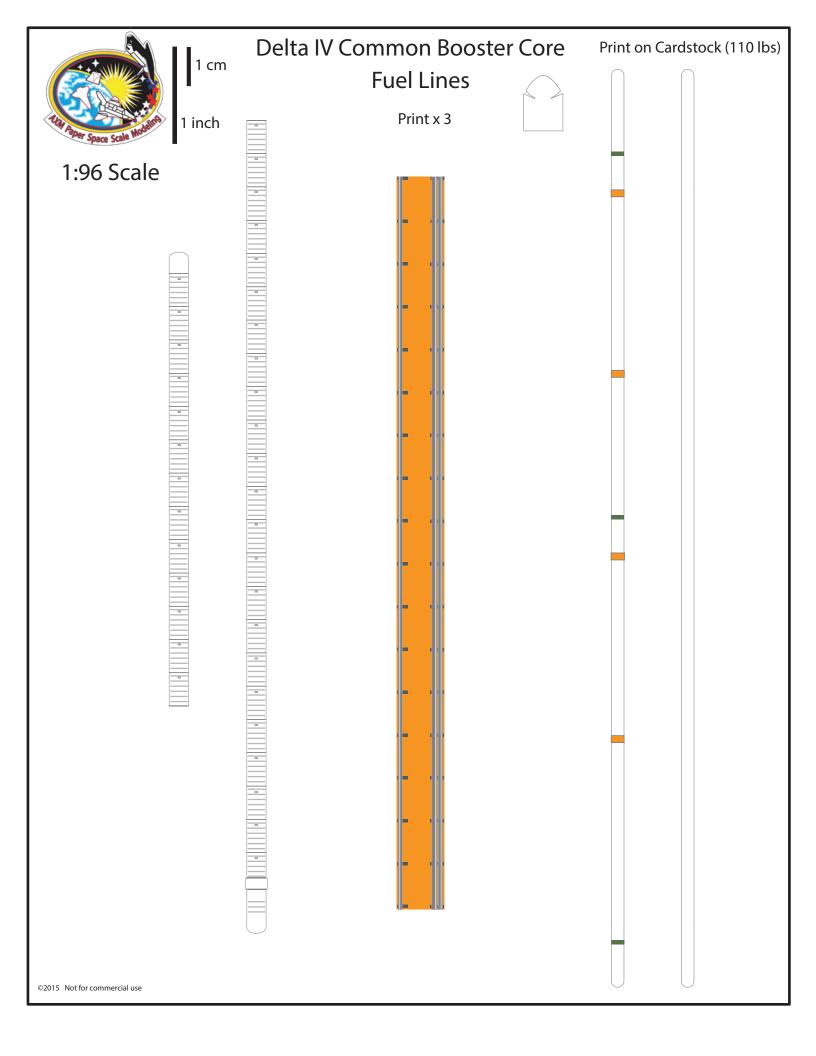

|                            |   |
|                            |   |
|                            |   |
|                            |   |
|                            |   |
|                            |   |
|                            |   |
|                            |   |
|                            |   |
|                            |   |
|                            |   |
|                            |   |
|                            |   |
|                            |   |
|                            |   |
|                            |   |
|                            |   |
|                            |   |
|                            |   |
|                            |   |



### Delta IV Common Booster Core Engine section

Print x 3

1:96 Scale

CBC bottom connector