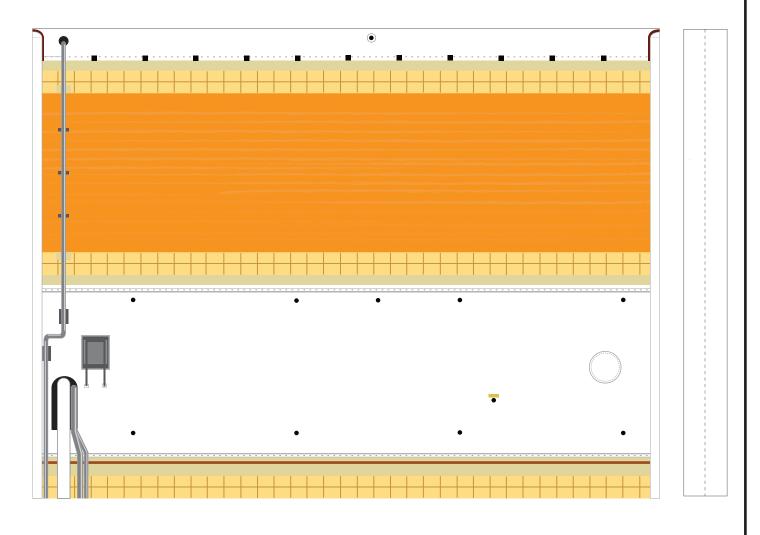

### Delta IV Common Booster Core Nosecone

1:96 Scale

Connector for Common Booster Core

Print on Cardstock (110 lbs)