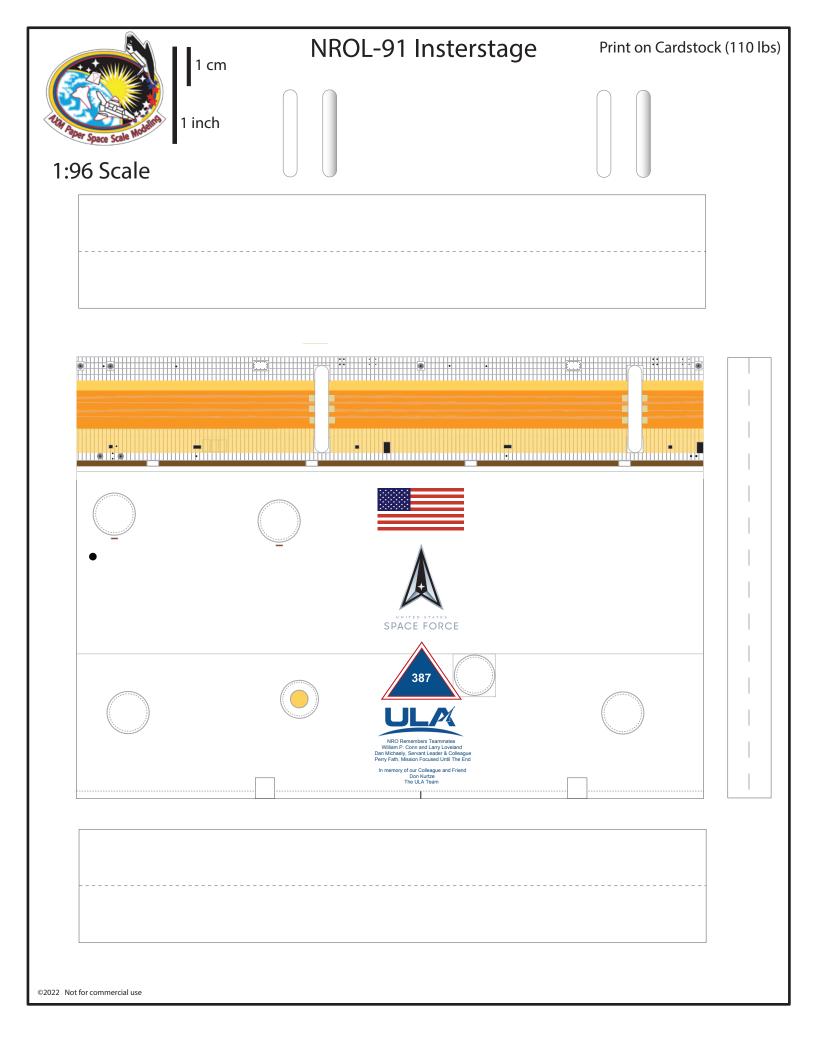

1 cm

1 inch

Delta IV Common Booster Core Fairing Nosecone



### Delta IV Heavy NROL-91









### Delta IV Common Booster Core Center







### Center Delta IV Common Booster Core







# Left Delta IV Common Booster Core





©2022 Not for commercial use





## Right Delta IV Common Booster Core





### Delta IV Common Booster Core Nosecone

1:96 Scale



Connector for Common Booster Core



Print on Cardstock (110 lbs)



### Delta IV Common Booster Core Connectors

| 7440                       | 1 |
|----------------------------|---|
| Space Scale Modes  5 Scale |   |
|                            |   |
|                            |   |
|                            |   |
|                            |   |
|                            |   |
|                            |   |
|                            |   |
|                            |   |
|