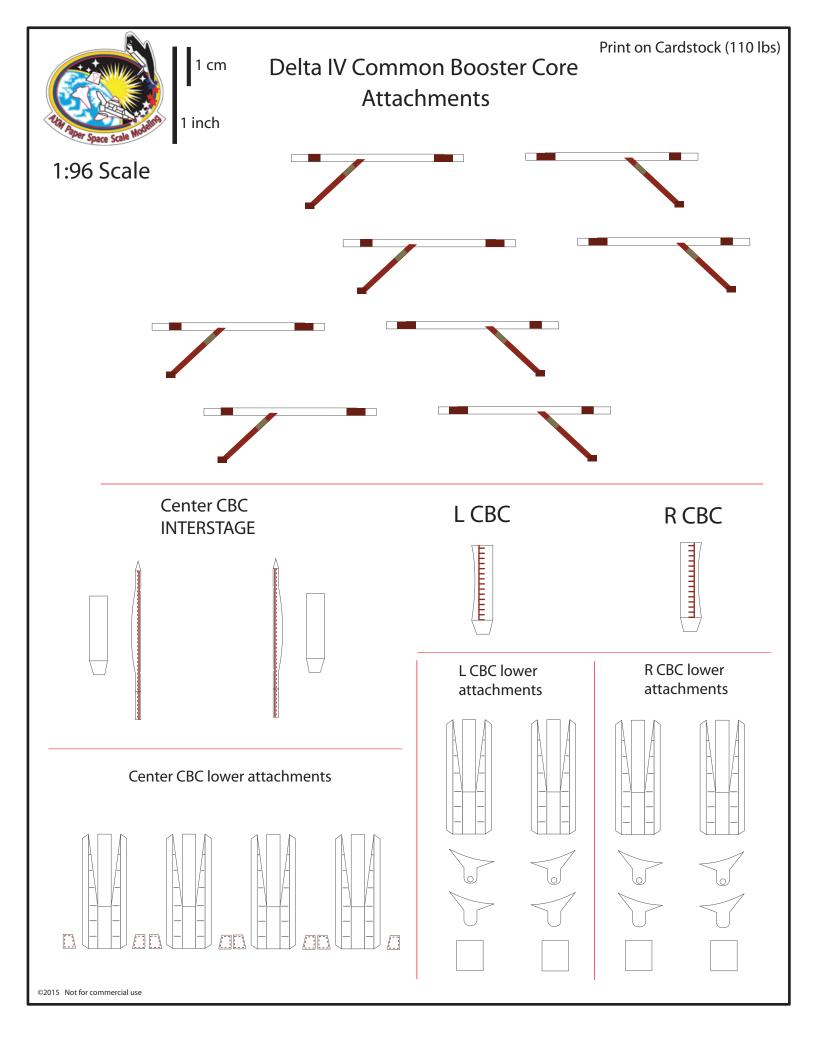

### Delta IV Common Booster Core Connectors

| 7440                       | 1 |
|----------------------------|---|
| Space Scale Modes  5 Scale |   |
|                            |   |
|                            |   |
|                            |   |
|                            |   |
|                            |   |
|                            |   |
|                            |   |
|                            |   |
|                            |   |
|                            |   |
|                            |   |
|                            |   |
|                            |   |
|                            |   |
|                            |   |
|                            |   |
|                            |   |
|                            |   |
|                            |   |
|                            |   |
|                            |   |
|                            |   |
|                            |   |
|                            |   |
|                            |   |
|                            |   |
|                            |   |
|                            |   |
|                            |   |
|                            |   |
|                            |   |
|                            |   |
|                            |   |
|                            |   |
|                            |   |
|                            |   |
|                            |   |
|                            |   |
|                            |   |
|                            |   |
|                            |   |

### Delta IV Common Booster Core Center

# Left Delta IV Common Booster Core

©2022 Not for commercial use

## Right Delta IV Common Booster Core