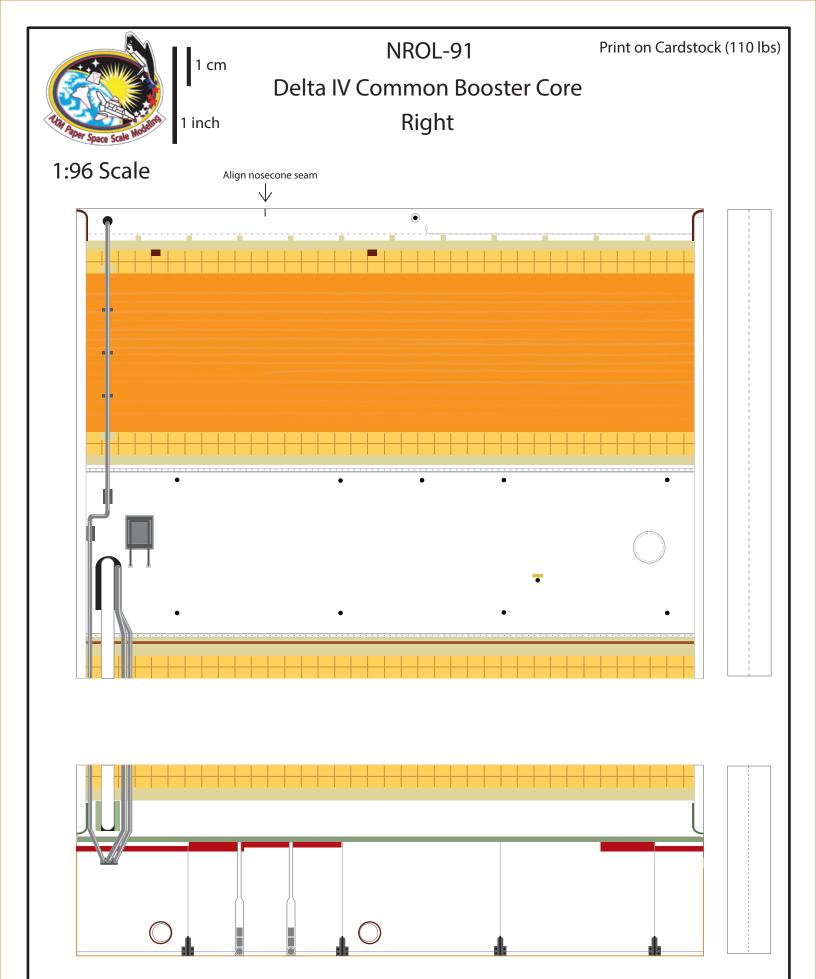

1 cm

1 inch

Delta IV Common Booster Core Fairing Nosecone



### Delta IV Heavy NROL-91









### Delta IV Common Booster Core Center







### Center Delta IV Common Booster Core







# Left Delta IV Common Booster Core





©2022 Not for commercial use





## Right Delta IV Common Booster Core





### Delta IV Common Booster Core Nosecone

1:96 Scale



Connector for Common Booster Core



Print on Cardstock (110 lbs)



### Delta IV Common Booster Core Connectors

| 7440                       | 1 |
|----------------------------|---|
| Space Scale Modes  5 Scale |   |
|                            |   |
|                            |   |
|                            |   |
|                            |   |
|                            |   |
|                            |   |
|                            |   |
|                            |   |
|                            |   |
|                            |   |
|                            |   |
|                            |   |
|