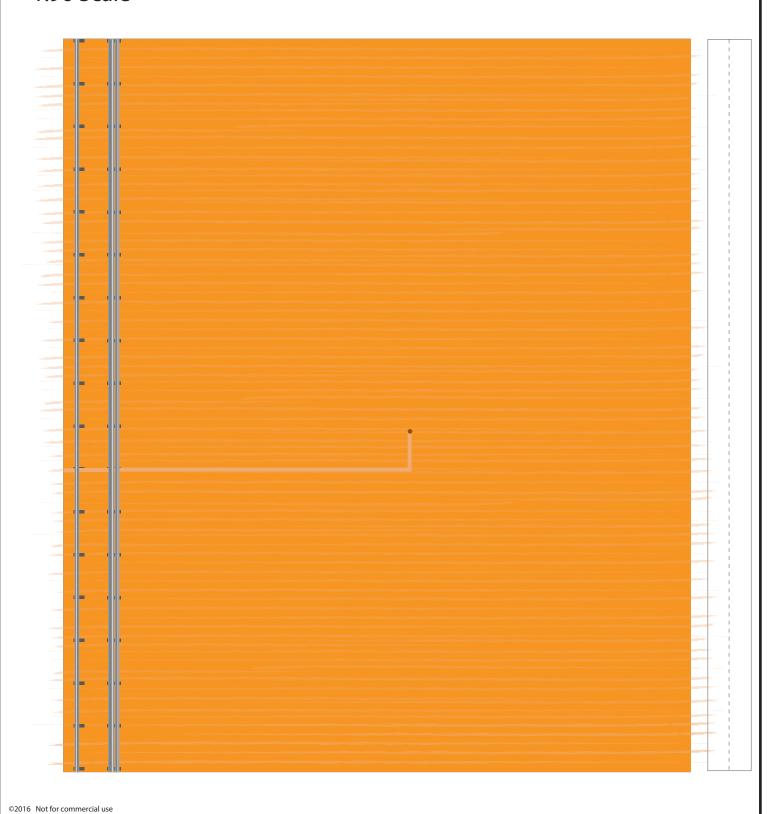

1 cm

1 inch

Delta IV Common Booster Core Fairing Nosecone



### Delta IV Heavy NROL-91









### Delta IV Common Booster Core Center







### Center Delta IV Common Booster Core







# Left Delta IV Common Booster Core





©2022 Not for commercial use





## Right Delta IV Common Booster Core





### Delta IV Common Booster Core Nosecone

1:96 Scale



Connector for Common Booster Core



Print on Cardstock (110 lbs)



### Delta IV Common Booster Core Connectors

| 7440                       | 1 |
|----------------------------|---|
| Space Scale Modes  5 Scale |   |
|                            |   |
|                            |   |
|                            |   |
|                            |   |
|                            |   |
|                            |   |
|                            |   |
|                            |   |
|                            |   |
|                            |   |
|                            |   |
|