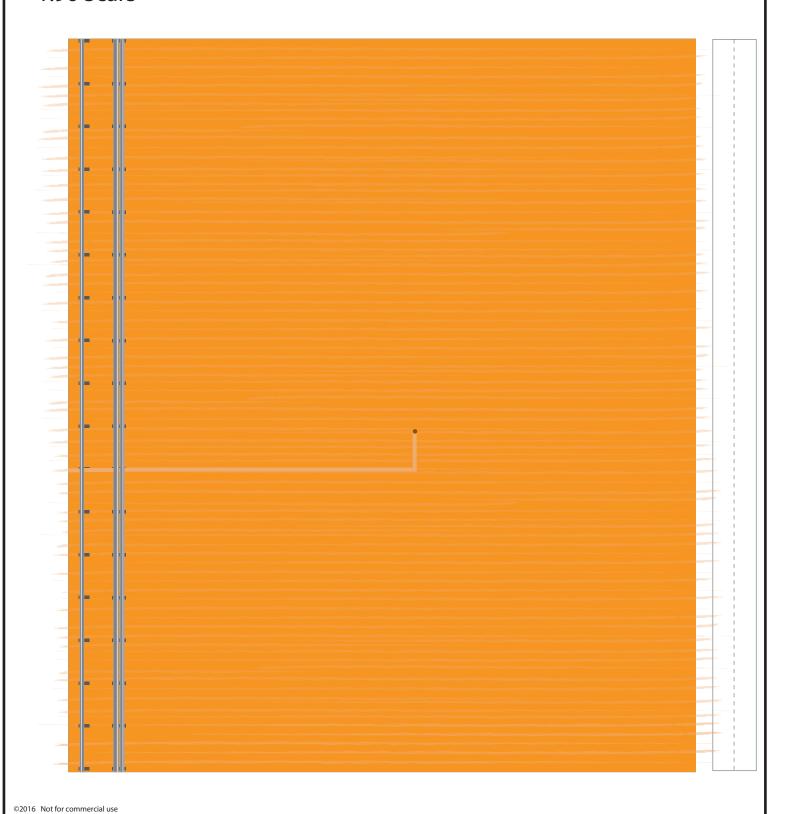

1 cm

1 inch

Delta IV Common Booster Core Fairing Nosecone



### Delta IV Heavy NROL-91









### Delta IV Common Booster Core Center







### Center Delta IV Common Booster Core







# Left Delta IV Common Booster Core





©2022 Not for commercial use





## Right Delta IV Common Booster Core





### Delta IV Common Booster Core Nosecone

1:96 Scale



Connector for Common Booster Core



Print on Cardstock (110 lbs)



### Delta IV Common Booster Core Connectors

| 7440                       | 1 |
|----------------------------|---|
| Space Scale Modes  5 Scale |   |
|                            |   |
|                            |   |
|                            |   |
|                            |   |
|                            |   |
|                            |   |
|                            |   |
|                            |   |
|                            |   |
|                            |   |
|                            |   |
|                            |   |
|