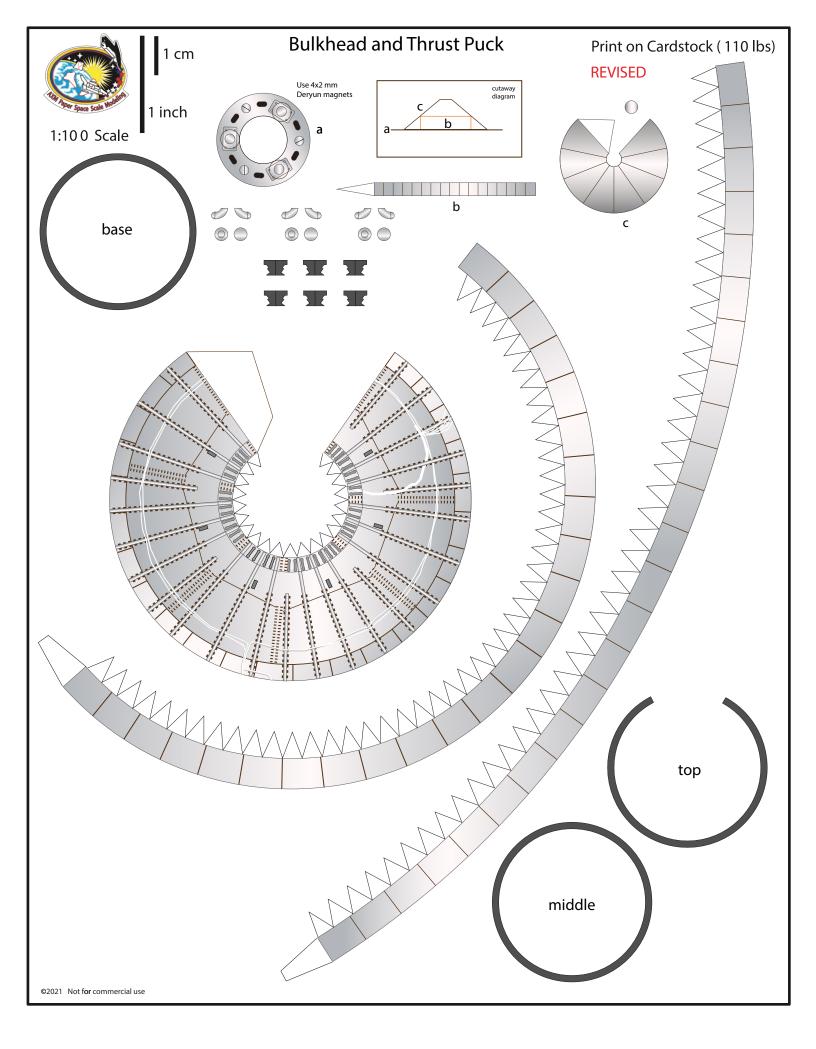

| 1:100 Scale                  | 1 cm<br>1 inch | Starship engine wall | Print on Cardstock (110 lbs)<br><mark>Revised</mark> |
|------------------------------|----------------|----------------------|------------------------------------------------------|
| Engine section interior wall | on             |                      |                                                      |
| Curve th<br>segment          |                |                      |                                                      |