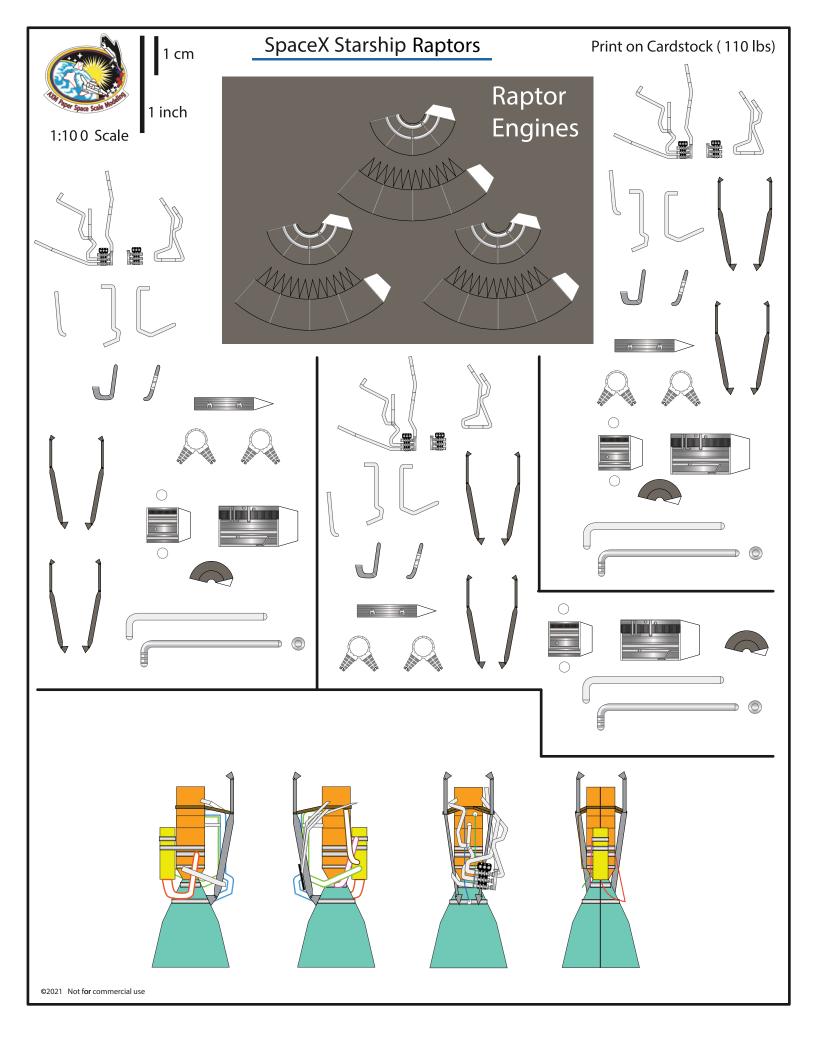

|          |
|                   | <u> </u> |
|                   |          |
| Front             |          |
|                   |          |
|                   |          |
|                   |          |

























| 1:100 Scale                  | 1 cm<br>1 inch | Starship engine wall | Print on Cardstock (110 lbs)<br><mark>Revised</mark> |
|------------------------------|----------------|----------------------|------------------------------------------------------|
| Engine section interior wall | on             |                      |                                                      |
| Curve th<br>segment          |                |                      |                                                      |

©2020 Not for commercial use









## Raptor Engines back print page