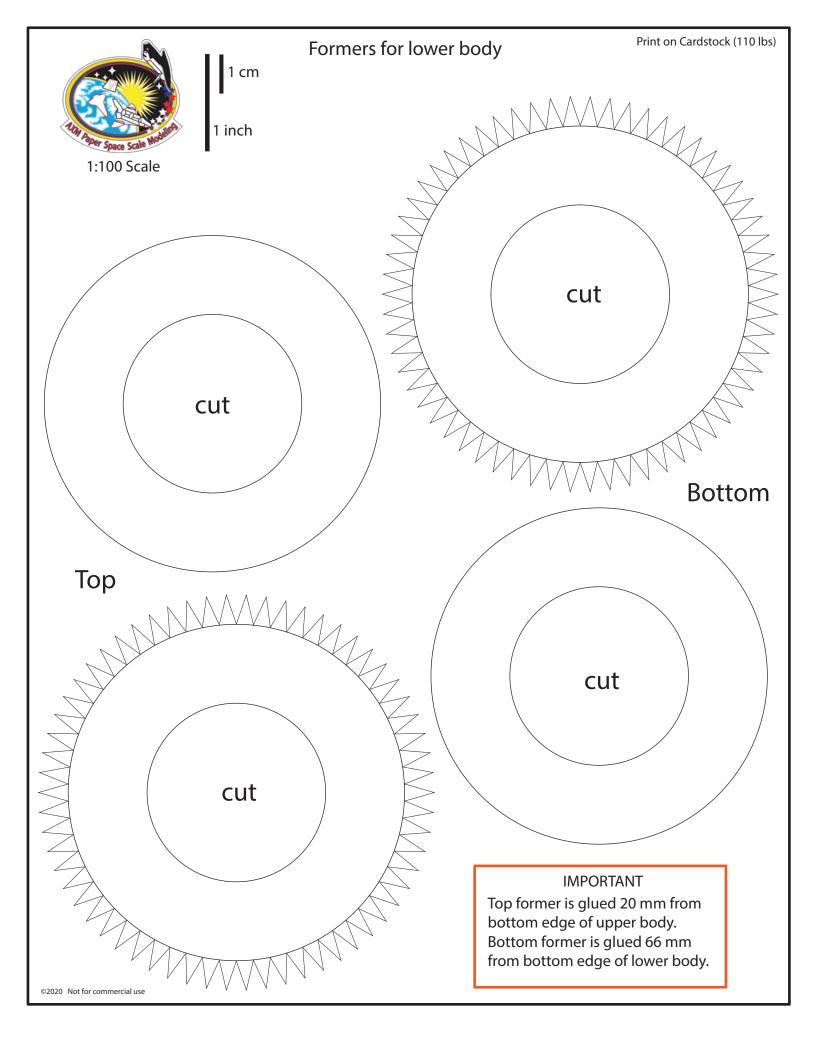

1:100 Scale

1 cm

1 inch

SpaceX Starship SN10

Print on metallic paper on its white side

## Nosecone-body 4 ring stack

| Umbilical<br>side |          |
|-------------------|----------|
|                   |          |
|                   |          |
|                   | <u> </u> |
|                   |          |
| Front             |          |
|                   |          |
|                   |          |
|                   |          |

























| 1:100 Scale                  | 1 cm<br>1 inch | Starship engine wall | Print on Cardstock (110 lbs)<br><mark>Revised</mark> |
|------------------------------|----------------|----------------------|------------------------------------------------------|
| Engine section interior wall | on             |                      |                                                      |
| Curve th<br>segment          |                |                      |                                                      |

©2020 Not for commercial use









## Raptor Engines back print page