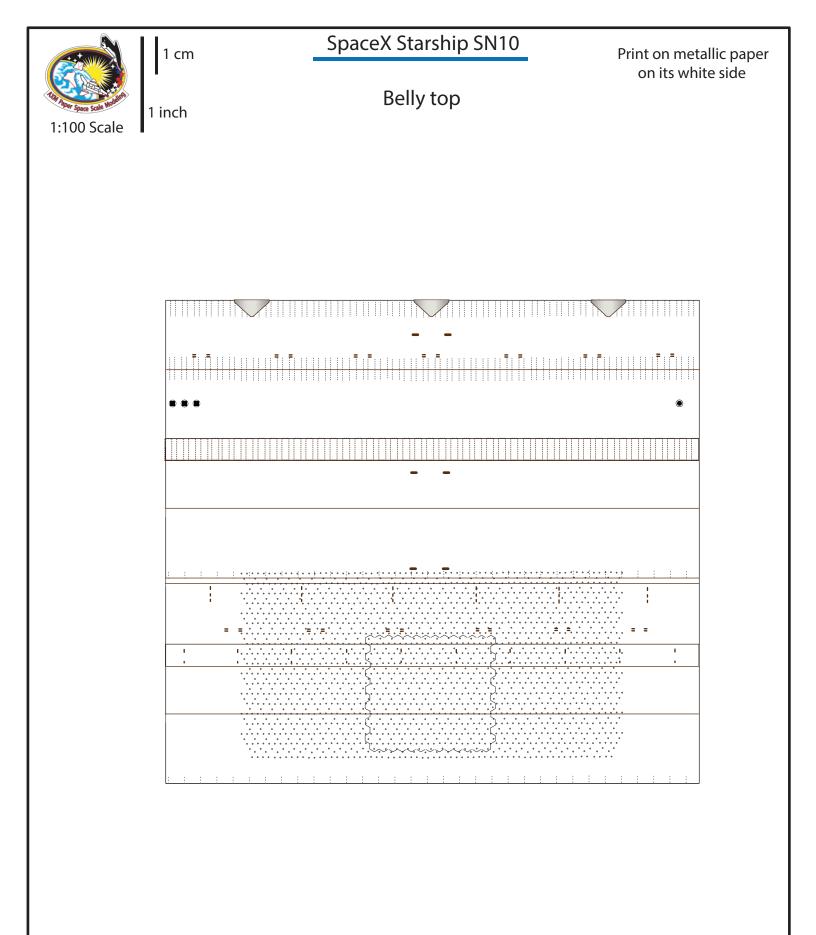

1:100 Scale

1 cm

1 inch

SpaceX Starship SN10

Print on metallic paper on its white side