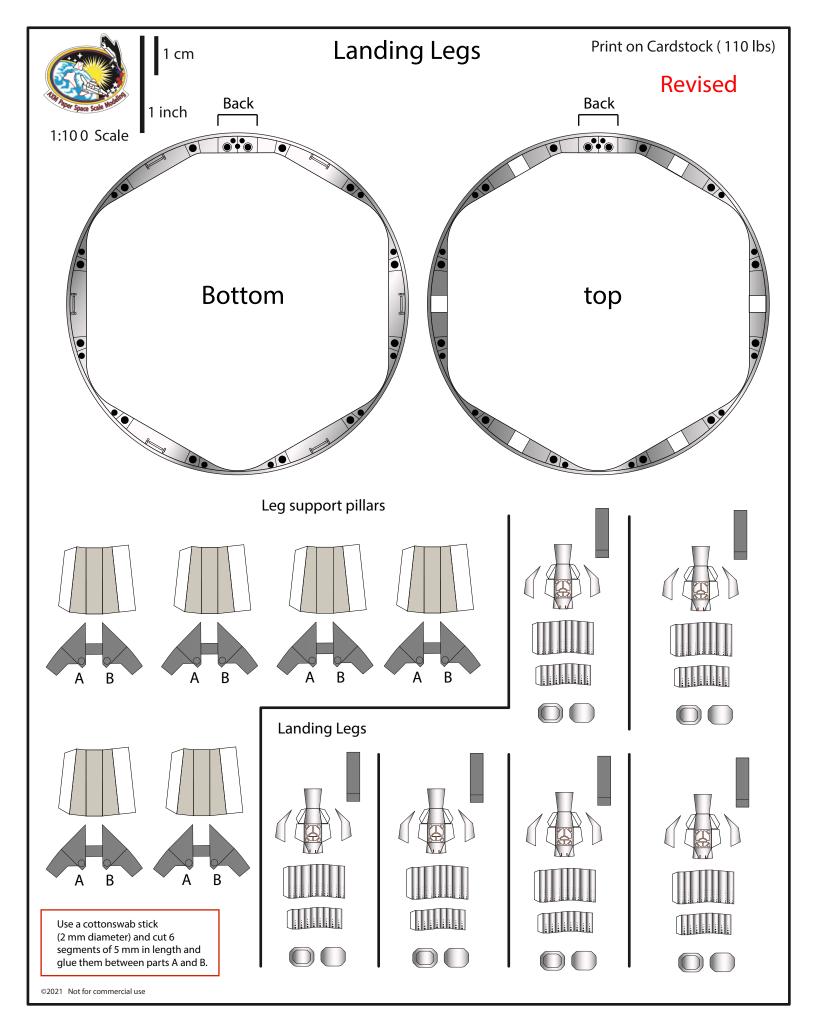

|          |
|                   | <u> </u> |
|                   |          |
| Front             |          |
|                   |          |
|                   |          |
|                   |          |

























| 1:100 Scale                  | 1 cm<br>1 inch | Starship engine wall | Print on Cardstock (110 lbs)<br><mark>Revised</mark> |
|------------------------------|----------------|----------------------|------------------------------------------------------|
| Engine section interior wall | on             |                      |                                                      |
| Curve th<br>segment          |                |                      |                                                      |

©2020 Not for commercial use









## Raptor Engines back print page