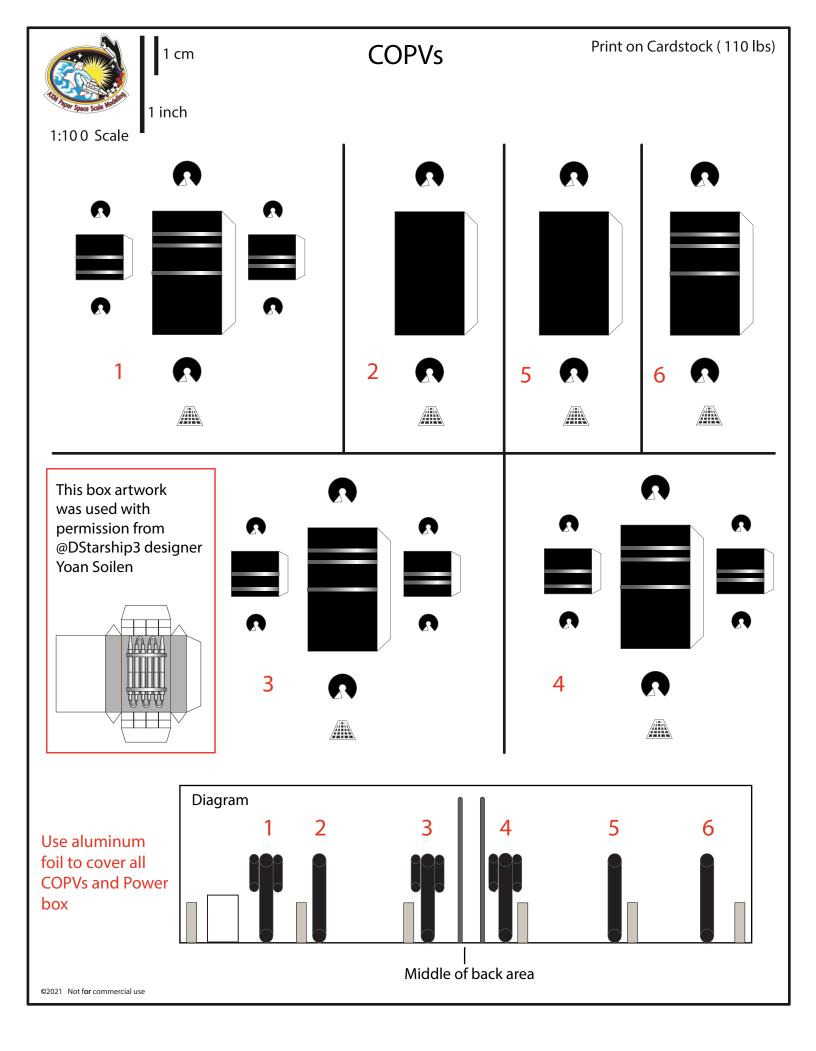

|                   |          |
|                   | <u> </u> |
|                   |          |
| Front             |          |
|                   |          |
|                   |          |
|                   |          |

























| 1:100 Scale                  | 1 cm<br>1 inch | Starship engine wall | Print on Cardstock (110 lbs)<br><mark>Revised</mark> |
|------------------------------|----------------|----------------------|------------------------------------------------------|
| Engine section interior wall | on             |                      |                                                      |
| Curve th<br>segment          |                |                      |                                                      |

©2020 Not for commercial use









## Raptor Engines back print page