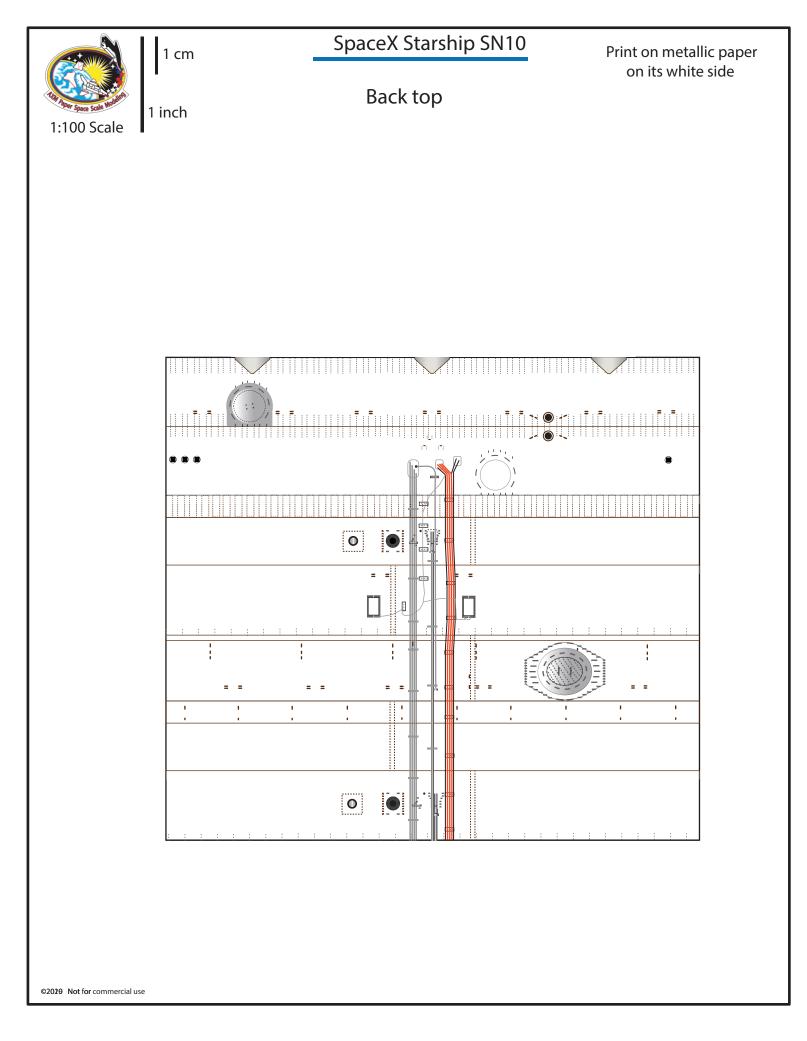

1:100 Scale

1 cm

1 inch

SpaceX Starship SN10

Print on metallic paper on its white side