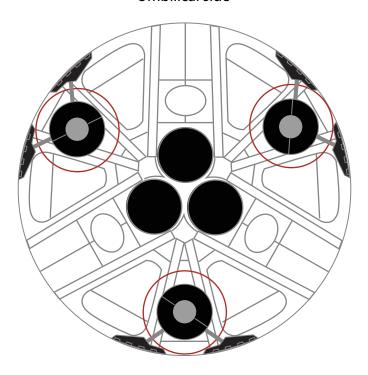

# Position of bottom former for Raptor engine floor

## Raptor engines and floor paper version