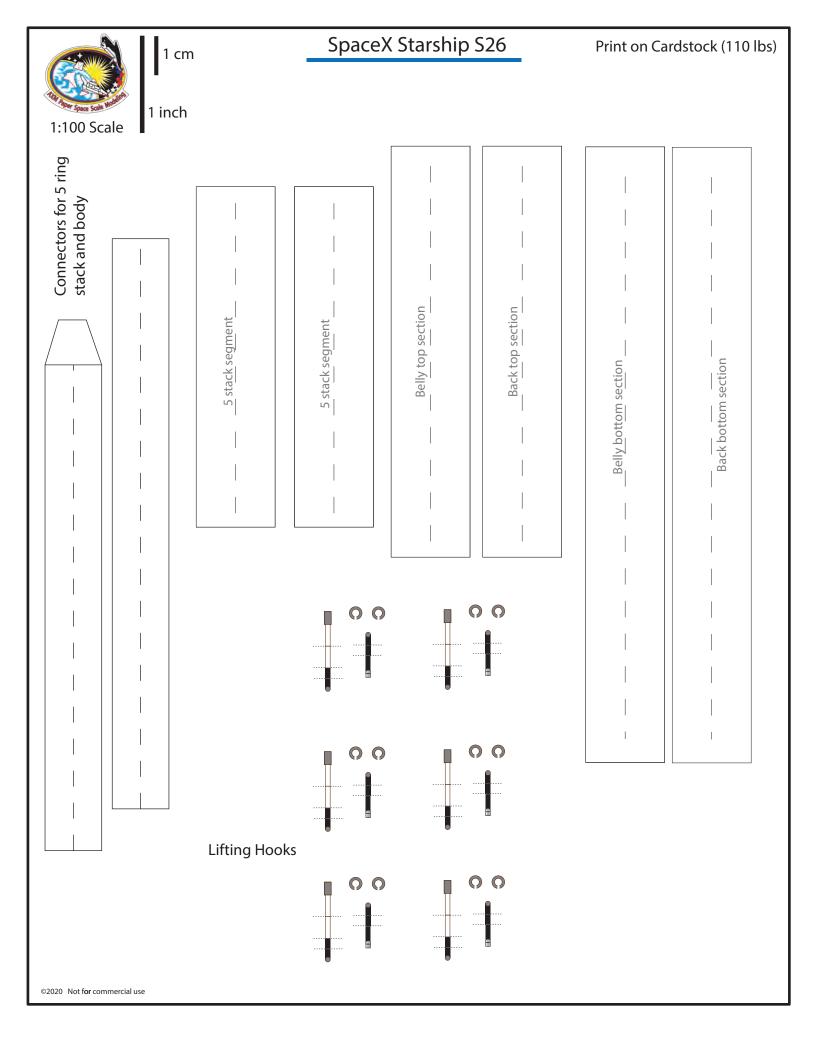

### Nosecone-body 5 ring stack

1 inch

Umbilical side

|          | ===                                     | - |        |
|----------|-----------------------------------------|---|--------|
|          |                                         |   |        |
|          |                                         |   |        |
|          |                                         |   |        |
|          |                                         |   |        |
|          |                                         |   |        |
|          |                                         |   |        |
| Ξ        |                                         |   |        |
| <u>u</u> | ==                                      |   | •      |
|          |                                         |   |        |
|          |                                         |   |        |
| <u> </u> |                                         |   |        |
|          |                                         |   |        |
|          |                                         |   |        |
|          |                                         |   |        |
| Ū        |                                         |   |        |
|          |                                         |   |        |
| -        |                                         |   |        |
| <u> </u> |                                         |   |        |
|          |                                         |   |        |
|          |                                         |   |        |
|          |                                         |   |        |
|          |                                         |   | ······ |
|          |                                         |   |        |
| =        |                                         |   |        |
| =        |                                         |   |        |
|          |                                         | - |        |
| =        |                                         | - | _      |
|          |                                         |   |        |
|          |                                         | - |        |
|          |                                         | - |        |
| =        |                                         |   | 1      |
|          |                                         |   |        |
|          |                                         | _ | ::     |
|          |                                         | _ |        |
|          |                                         |   |        |
|          | -                                       |   |        |
|          |                                         |   |        |
|          |                                         | - |        |
|          |                                         |   |        |
|          |                                         | _ |        |
|          |                                         |   |        |
|          |                                         |   |        |
|          |                                         |   |        |
|          |                                         |   |        |
|          |                                         | 1 |        |
|          |                                         |   | ***    |
|          |                                         |   |        |
|          |                                         |   |        |
|          | ======================================= |   |        |
| <br>     |                                         |   |        |
|          |                                         | _ |        |
|          |                                         | ] | •      |
| =        |                                         |   |        |
|          | ===                                     |   |        |
|          |                                         | - |        |
|          |                                         |   |        |
|          | ===                                     |   | •      |
|          | ===                                     |   |        |
| =        |                                         |   |        |
|          |                                         |   |        |
|          |                                         |   |        |