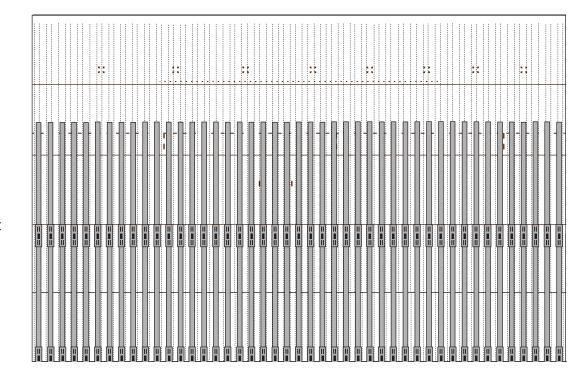

### Nosecone-body 5 ring stack

1 inch

Umbilical side

|          | ===                                     | - |        |
|----------|-----------------------------------------|---|--------|
|          |                                         |   |        |
|          |                                         |   |        |
|          |                                         |   |        |
|          |                                         |   |        |
|          |                                         |   |        |
|          |                                         |   |        |
| Ξ        |                                         |   |        |
| <u>u</u> | ==                                      |   | •      |
|          |                                         |   |        |
|          |                                         |   |        |
| <u> </u> |                                         |   |        |
|          |                                         |   |        |
|          |                                         |   |        |
|          |                                         |   |        |
| Ū        |                                         |   |        |
|          |                                         |   |        |
| -        |                                         |   |        |
| <u> </u> |                                         |   |        |
|          |                                         |   |        |
|          |                                         |   |        |
|          |                                         |   |        |
|          |                                         |   | ······ |
|          |                                         |   |        |
| =        |                                         |   |        |
| =        |                                         |   |        |
|          |                                         | - |        |
| =        |                                         | - | _      |
|          |                                         |   |        |
|          |                                         | - |        |
|          |                                         | - |        |
| =        |                                         |   | 1      |
|          |                                         |   |        |
|          |                                         | _ | ::     |
|          |                                         | _ |        |
|          |                                         |   |        |
|          | -                                       |   |        |
|          |                                         |   |        |
|          |                                         | - |        |
|          |                                         |   |        |
|          |                                         | _ |        |
|          |                                         |   |        |
|          |                                         |   |        |
|          |                                         |   |        |
|          |                                         |   |        |
|          |                                         | 1 |        |
|          |                                         |   | ***    |
|          |                                         |   |        |
|          |                                         |   |        |
|          | ======================================= |   |        |
| <br>     |                                         |   |        |
|          |                                         | _ |        |
|          |                                         | ] | •      |
| =        |                                         |   |        |
|          | ===                                     |   |        |
|          |                                         | - |        |
|          |                                         |   |        |
|          | ===                                     |   | •      |
|          | ===                                     |   |        |
| =        |                                         |   |        |
|          |                                         |   |        |
|          |                                         |   |        |