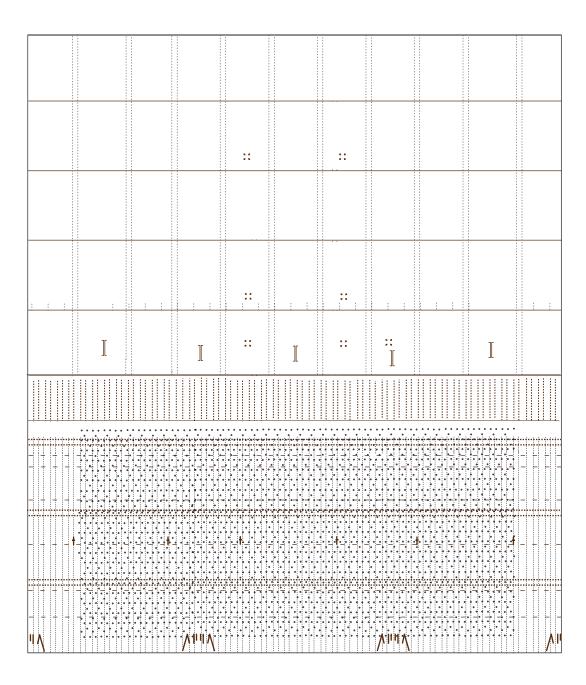

### Stringer layer

Print on metallic paper on its white side

Umbilical side

Front