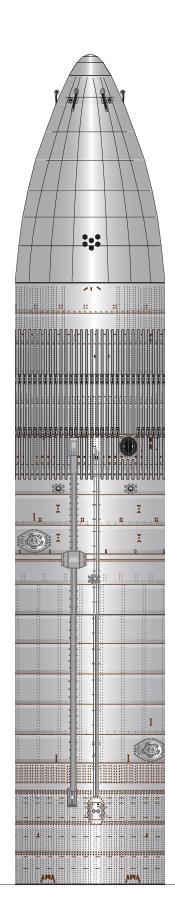

### Nosecone-body 5 ring stack

1 inch

Umbilical side

|          | ===                                     | - |        |
|----------|-----------------------------------------|---|--------|
|          |                                         |   |        |
|          |                                         |   |        |
|          |                                         |   |        |
|          |                                         |   |        |
|          |                                         |   |        |
|          |                                         |   |        |
| Ξ        |                                         |   |        |
| <u>u</u> | ==                                      |   | •      |
|          |                                         |   |        |
|          |                                         |   |        |
| <u> </u> |                                         |   |        |
|          |                                         |   |        |
|          |                                         |   |        |
|          |                                         |   |        |
| Ū        |                                         |   |        |
|          |                                         |   |        |
| -        |                                         |   |        |
| <u> </u> |                                         |   |        |
|          |                                         |   |        |
|          |                                         |   |        |
|          |                                         |   |        |
|          |                                         |   | ······ |
|          |                                         |   |        |
| =        |                                         |   |        |
| =        |                                         |   |        |
|          |                                         | - |        |
| =        |                                         | - | _      |
|          |                                         |   |        |
|          |                                         | - |        |
|          |                                         | - |        |
| =        |                                         |   | 1      |
|          |                                         |   |        |
|          |                                         | _ | ::     |
|          |                                         | _ |        |
|          |                                         |   |        |
|          | -                                       |   |        |
|          |                                         |   |        |
|          |                                         | - |        |
|          |                                         |   |        |
|          |                                         | _ |        |
|          |                                         |   |        |
|          |                                         |   |        |
|          |                                         |   |        |
|          |                                         |   |        |
|          |                                         | 1 |        |
|          |                                         |   | ***    |
|          |                                         |   |        |
|          |                                         |   |        |
|          | ======================================= |   |        |
| <br>     |                                         |   |        |
|          |                                         | _ |        |
|          |                                         | ] | •      |
| =        |                                         |   |        |
|          | ===                                     |   |        |
|          |                                         | - |        |
|          |                                         |   |        |
|          | ===                                     |   | •      |
|          | ===                                     |   |        |
| =        |                                         |   |        |
|          |                                         |   |        |
|          |                                         |   |        |