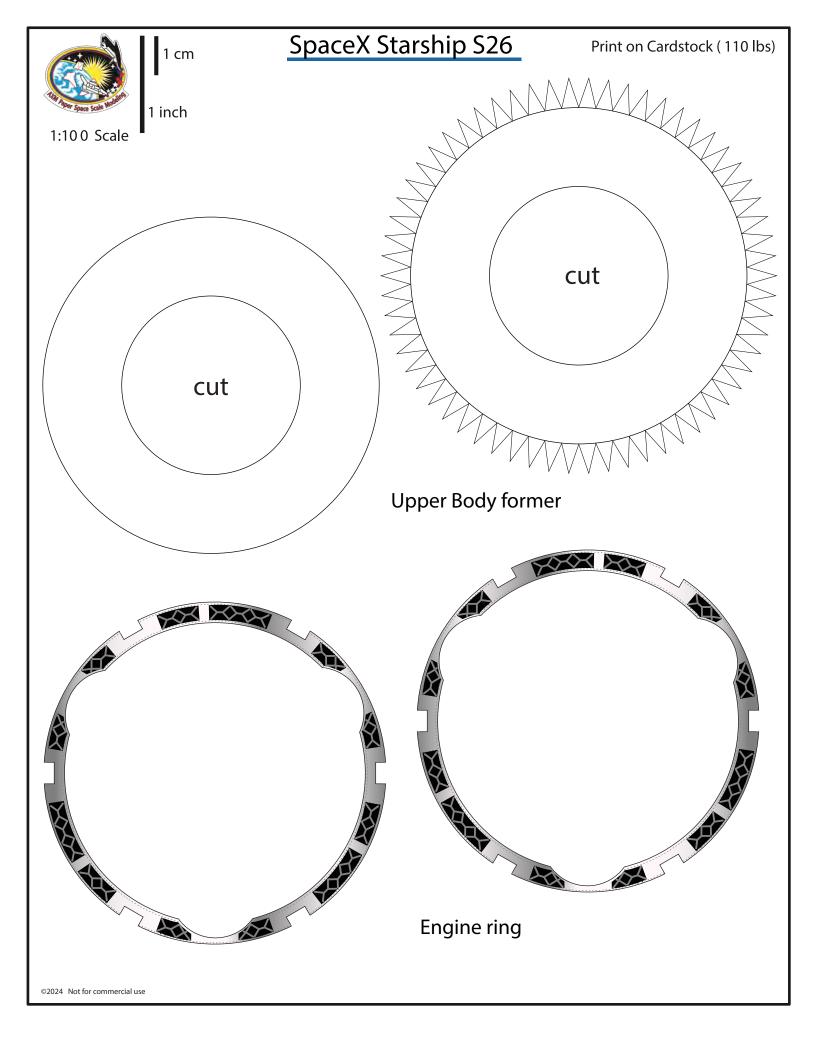

### Back top

1:100 Scale

### Back bottom

1:100 Scale

1 inch

Print on metallic paper on its white side