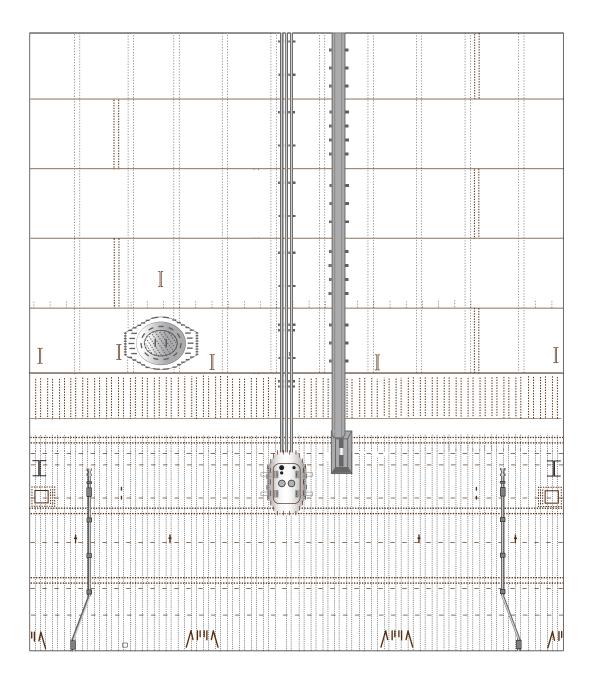

### Nosecone-body 5 ring stack

1 inch

Umbilical side

|          | ===                                     | - |        |
|----------|-----------------------------------------|---|--------|
|          |                                         |   |        |
|          |                                         |   |        |
|          |                                         |   |        |
|          |                                         |   |        |
|          |                                         |   |        |
|          |                                         |   |        |
| Ξ        |                                         |   |        |
| <u>u</u> | ==                                      |   | •      |
|          |                                         |   |        |
|          |                                         |   |        |
| <u> </u> |                                         |   |        |
|          |                                         |   |        |
|          |                                         |   |        |
|          |                                         |   |        |
| Ū        |                                         |   |        |
|          |                                         |   |        |
| -        |                                         |   |        |
| <u> </u> |                                         |   |        |
|          |                                         |   |        |
|          |                                         |   |        |
|          |                                         |   |        |
|          |                                         |   | ······ |
|          |                                         |   |        |
| =        |                                         |   |        |
| =        |                                         |   |        |
|          |                                         | - |        |
| =        |                                         | - | _      |
|          |                                         |   |        |
|          |                                         | - |        |
|          |                                         | - |        |
| =        |                                         |   | 1      |
|          |                                         |   |        |
|          |                                         | _ | ::     |
|          |                                         | _ |        |
|          |                                         |   |        |
|          | -                                       |   |        |
|          |                                         |   |        |
|          |                                         | - |        |
|          |                                         |   |        |
|          |                                         | _ |        |
|          |                                         |   |        |
|          |                                         |   |        |
|          |                                         |   |        |
|          |                                         |   |        |
|          |                                         | 1 |        |
|          |                                         |   | ***    |
|          |                                         |   |        |
|          |                                         |   |        |
|          | ======================================= |   |        |
| <br>     |                                         |   |        |
|          |                                         | _ |        |
|          |                                         | ] | •      |
| =        |                                         |   |        |
|          | ===                                     |   |        |
|          |                                         | - |        |
|          |                                         |   |        |
|          | ===                                     |   | •      |
|          | ===                                     |   |        |
| =        |                                         |   |        |
|          |                                         |   |        |
|          |                                         |   |        |

### **Umbilical** side