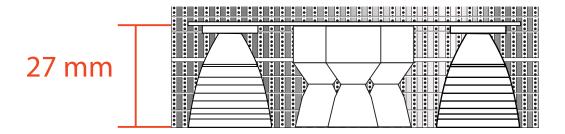

|   |        |
|          | ===                                     |   | •      |
|          | ===                                     |   |        |
| =        |                                         |   |        |
|          |                                         |   |        |
|          |                                         |   |        |



Front

Print on metallic paper on its white side

### Back top







1:100 Scale

### Back bottom





1:100 Scale

1 inch

Print on metallic paper on its white side





### Stringer layer

Print on metallic paper on its white side

Umbilical side



Front















## Engine floor back print



Print on Cardstock (110 lbs)

# Position of bottom former for Raptor engine floor

## Raptor engines and floor paper version



## Raptor engines and floor 3D printable version



## Raptor Vacuum engine supports Diagram

### **Umbilical** side