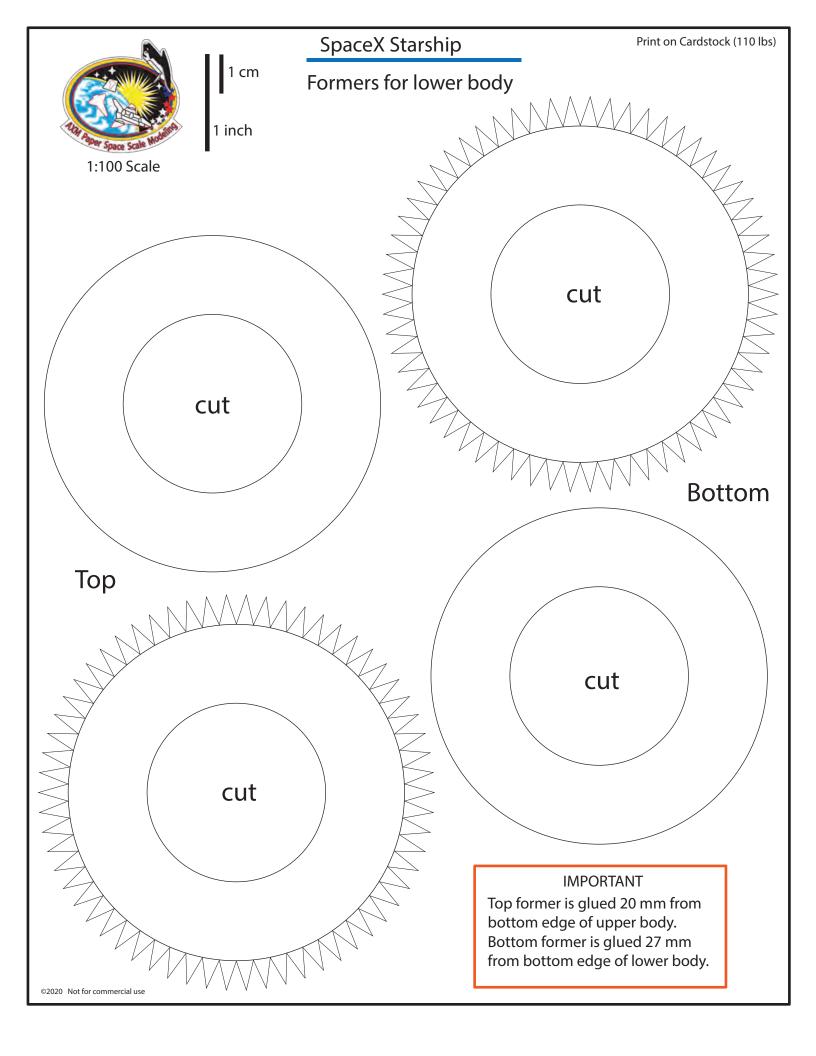

| ===                                     |   |        |
|          |                                         | - |        |
|          |                                         |   |        |
|          | ===                                     |   | •      |
|          | ===                                     |   |        |
| =        |                                         |   |        |
|          |                                         |   |        |
|          |                                         |   |        |



Front

Print on metallic paper on its white side

### Back top







1:100 Scale

### Back bottom





1:100 Scale

1 inch

Print on metallic paper on its white side





### Stringer layer

Print on metallic paper on its white side

Umbilical side



Front















## Engine floor back print



Print on Cardstock (110 lbs)

# Position of bottom former for Raptor engine floor

## Raptor engines and floor paper version



## Raptor engines and floor 3D printable version



## Raptor Vacuum engine supports Diagram

### **Umbilical** side