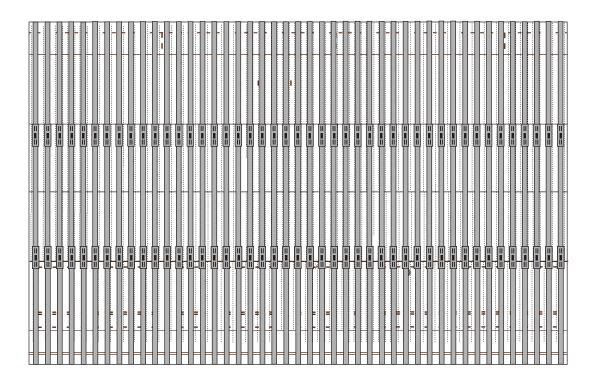

### Nosecone-body 5 ring stack

1 inch

Umbilical side

|          | ===                                     | - |        |
|----------|-----------------------------------------|---|--------|
|          |                                         |   |        |
|          |                                         |   |        |
|          |                                         |   |        |
|          |                                         |   |        |
|          |                                         |   |        |
|          |                                         |   |        |
| Ξ        |                                         |   |        |
| <u>u</u> | ==                                      |   | •      |
|          |                                         |   |        |
|          |                                         |   |        |
| <u> </u> |                                         |   |        |
|          |                                         |   |        |
|          |                                         |   |        |
|          |                                         |   |        |
| Ū        |                                         |   |        |
|          |                                         |   |        |
| -        |                                         |   |        |
| <u> </u> |                                         |   |        |
|          |                                         |   |        |
|          |                                         |   |        |
|          |                                         |   |        |
|          |                                         |   | ······ |
|          |                                         |   |        |
| =        |                                         |   |        |
| =        |                                         |   |        |
|          |                                         | - |        |
| =        |                                         | - | _      |
|          |                                         |   |        |
|          |                                         | - |        |
|          |                                         | - |        |
| =        |                                         |   | 1      |
|          |                                         |   |        |
|          |                                         | _ | ::     |
|          |                                         | _ |        |
|          |                                         |   |        |
|          | -                                       |   |        |
|          |                                         |   |        |
|          |                                         | - |        |
|          |                                         |   |        |
|          |                                         | _ |        |
|          |                                         |   |        |
|          |                                         |   |        |
|          |                                         |   |        |
|          |                                         |   |        |
|          |                                         | 1 |        |
|          |                                         |   | ***    |
|          |                                         |   |        |
|          |                                         |   |        |
|          | ======================================= |   |        |
| <br>     |                                         |   |        |
|          |                                         | _ |        |
|          |                                         | ] | •      |
| =        |                                         |   |        |
|          | ===                                     |   |        |
|          |                                         | - |        |
|          |                                         |   |        |
|          | ===                                     |   | •      |
|          | ===                                     |   |        |
| =        |                                         |   |        |
|          |                                         |   |        |
|          |                                         |   |        |