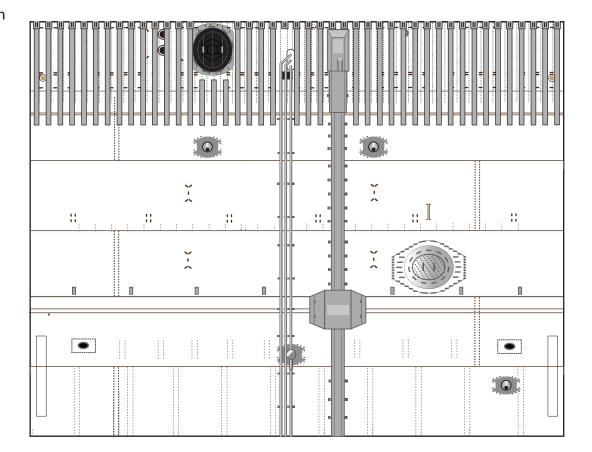

| _ |        |
|          |                                         | ] | •      |
| =        |                                         |   |        |
|          | ===                                     |   |        |
|          |                                         | - |        |
|          |                                         |   |        |
|          | ===                                     |   | •      |
|          | ===                                     |   |        |
| =        |                                         |   |        |
|          |                                         |   |        |
|          |                                         |   |        |



Front

Print on metallic paper on its white side

### Back top







1:100 Scale

### Back bottom





1:100 Scale

1 inch

Print on metallic paper on its white side





### Stringer layer

Print on metallic paper on its white side

Umbilical side



Front















## Engine floor back print



Print on Cardstock (110 lbs)

# Position of bottom former for Raptor engine floor

## Raptor engines and floor paper version



## Raptor engines and floor 3D printable version



## Raptor Vacuum engine supports Diagram

### **Umbilical** side