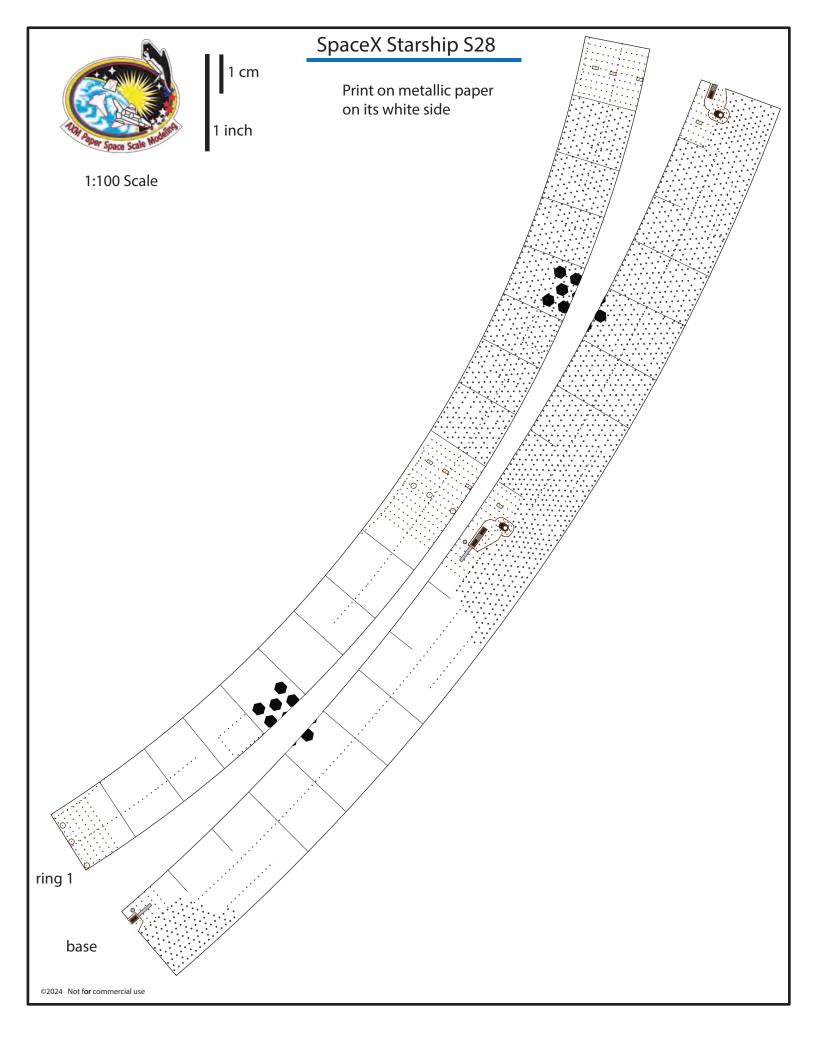

### Stringer layer

Print on metallic paper on its white side

Umbilical side

Front