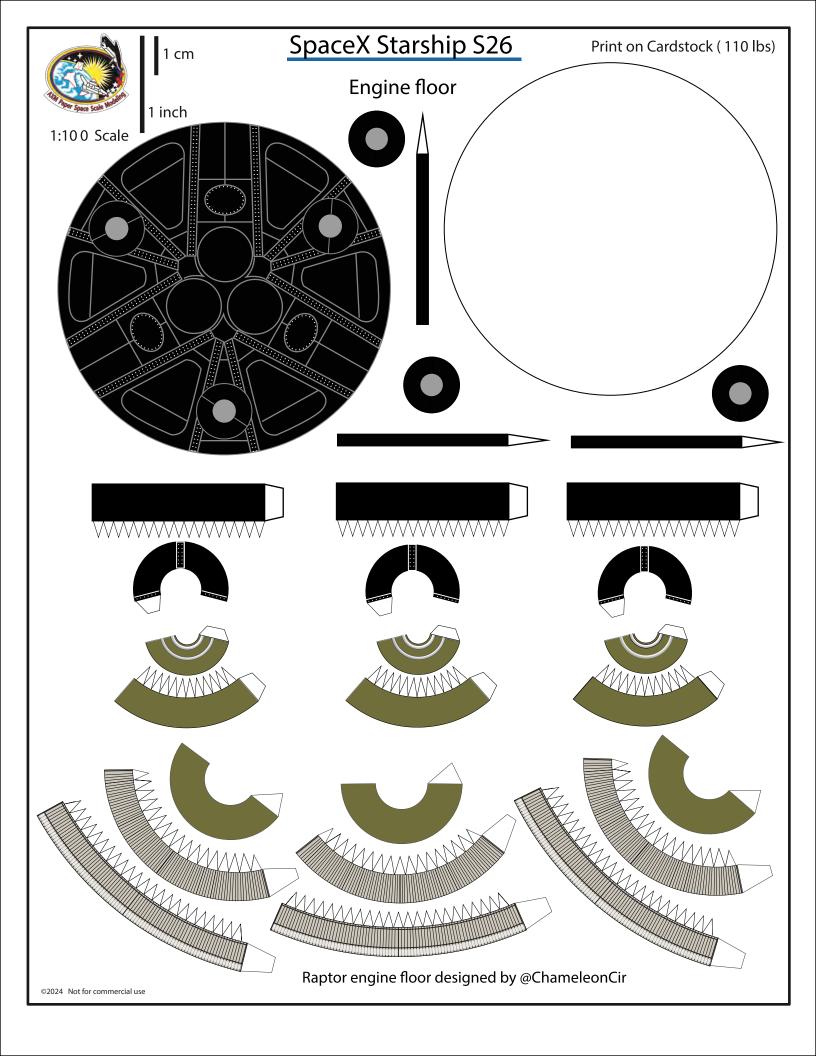

## Engine floor back print

Print on Cardstock (110 lbs)

## Raptor engines and floor paper version