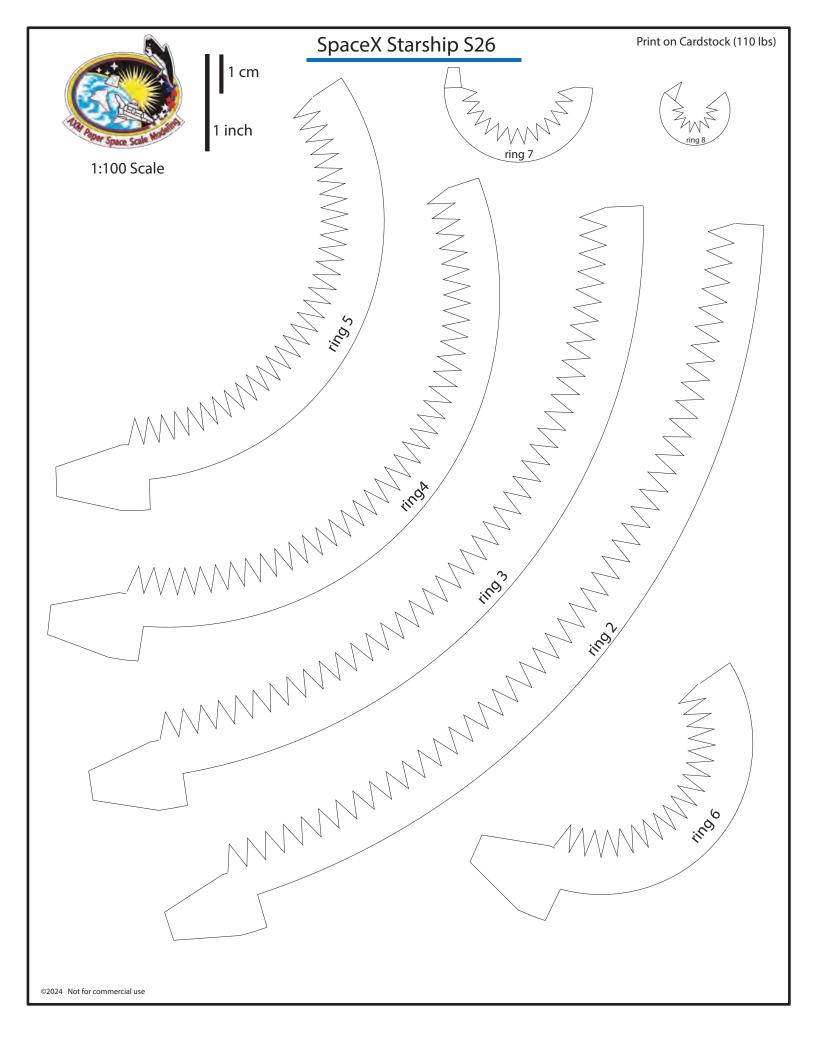

1:100 Scale



Use metallic paper



\$26

Designed by Alfonso X Moreno ©2024 Not for commercial use









Print on metallic paper on its white side

### Nosecone-body 5 ring stack



1 inch

Umbilical side

|          | ===                                     | - |        |
|----------|-----------------------------------------|---|--------|
|          |                                         |   |        |
|          |                                         |   |        |
|          |                                         |   |        |
|          |                                         |   |        |
|          |                                         |   |        |
|          |                                         |   |        |
| Ξ        |                                         |   |        |
| <u>u</u> | ==                                      |   | •      |
|          |