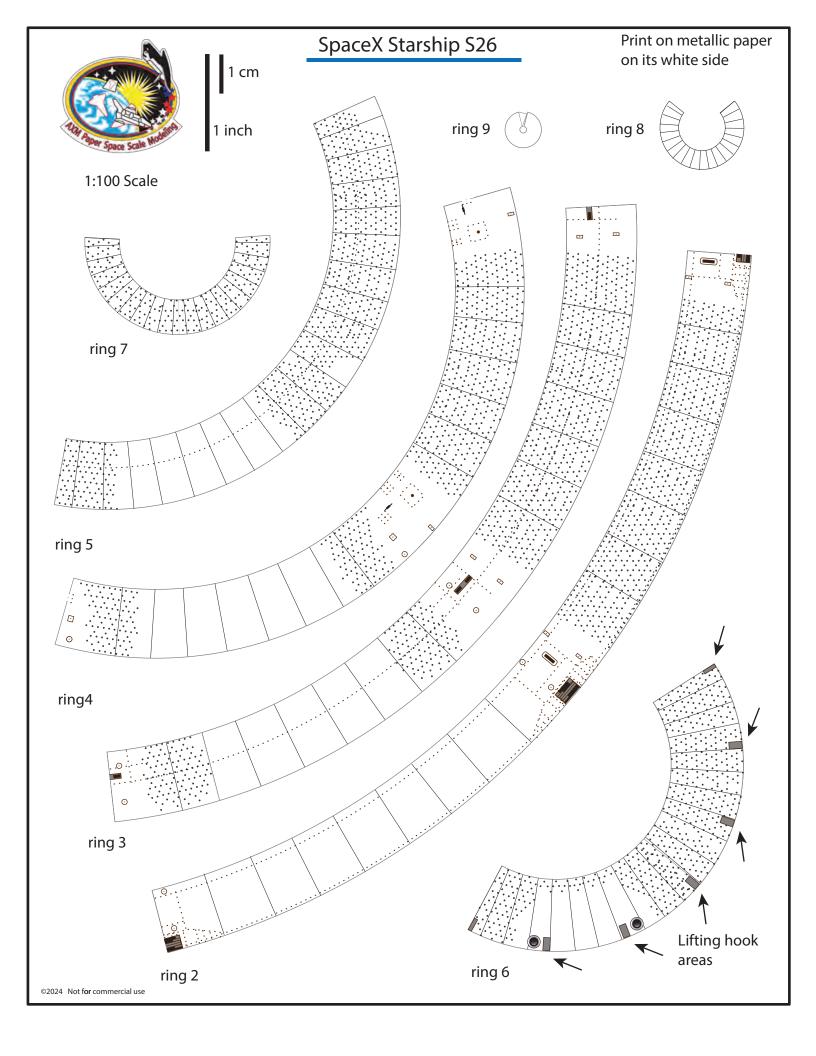

1:100 Scale

Use metallic paper

\$26

Designed by Alfonso X Moreno ©2024 Not for commercial use

Print on metallic paper on its white side