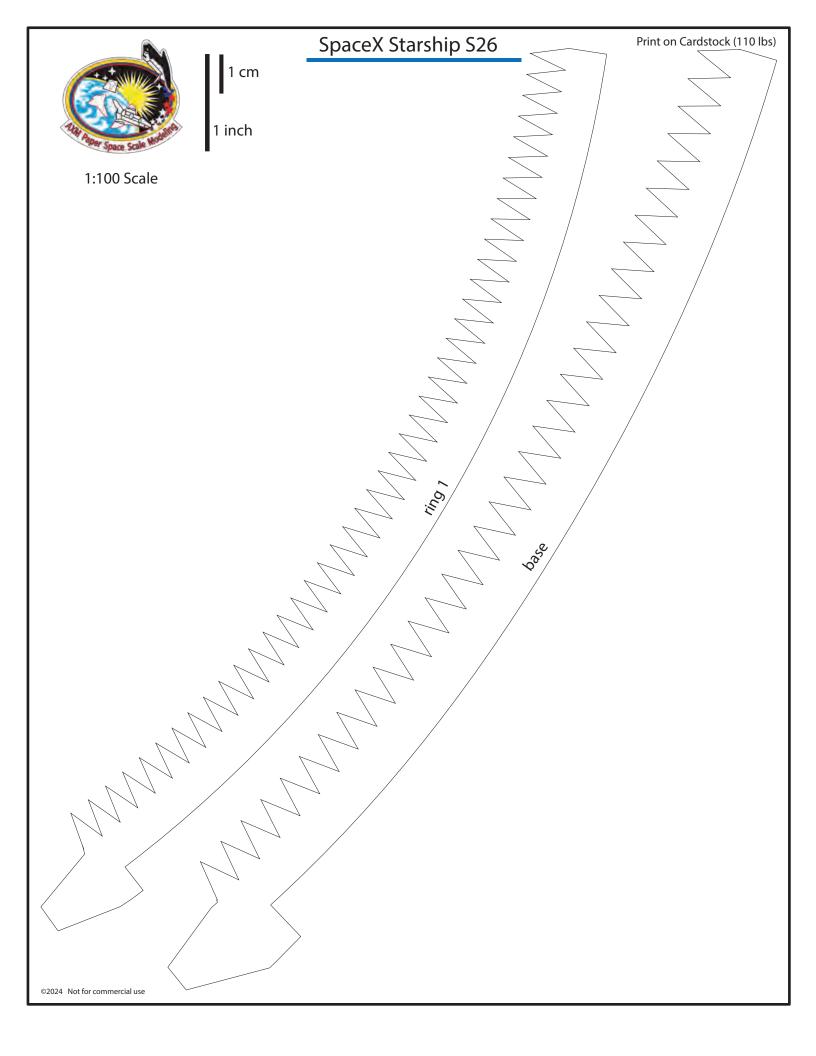

1:100 Scale



Use metallic paper



\$26

Designed by Alfonso X Moreno ©2024 Not for commercial use









Print on metallic paper on its white side

### Nosecone-body 5 ring stack



1 inch

Umbilical side

|          | ===                                     | - |        |
|----------|-----------------------------------------|---|--------|
|          |                                         |   |        |
|          |                                         |   |        |
|          |                                         |   |        |
|          |                                         |   |        |
|          |                                         |   |        |
|          |                                         |   |        |
| Ξ        |                                         |   |        |
| <u>u</u> | ==                                      |   | •      |
|          |