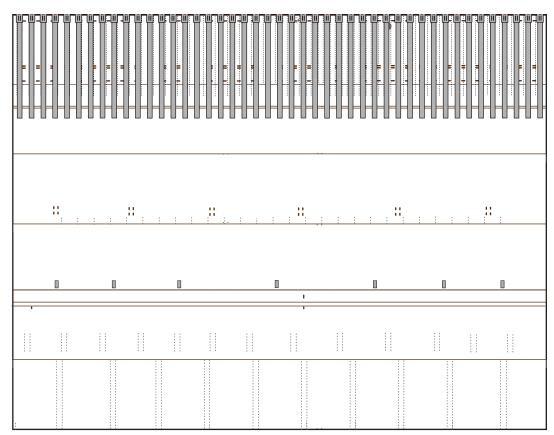

| _ |        |
|          |                                         | ] | •      |
| =        |                                         |   |        |
|          | ===                                     |   |        |
|          |                                         | - |        |
|          |                                         |   |        |
|          | ===                                     |   | •      |
|          | ===                                     |   |        |
| =        |                                         |   |        |
|          |                                         |   |        |
|          |                                         |   |        |



Front

Print on metallic paper on its white side

### Back top







1:100 Scale

### Back bottom





1:100 Scale

1 inch

Print on metallic paper on its white side





### Stringer layer

Print on metallic paper on its white side

Umbilical side



Front















## Engine floor back print



Print on Cardstock (110 lbs)

# Position of bottom former for Raptor engine floor

## Raptor engines and floor paper version



## Raptor engines and floor 3D printable version



## Raptor Vacuum engine supports Diagram

### **Umbilical** side