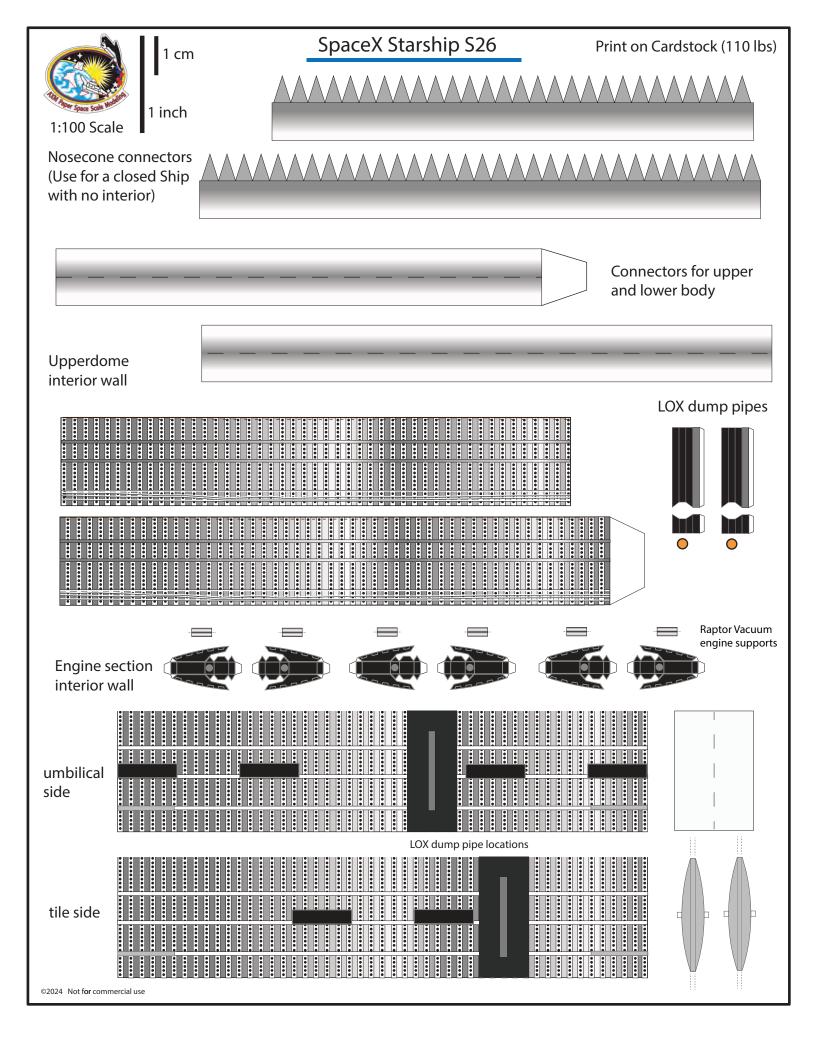

=                                     |   |        |
|          |                                         | - |        |
|          |                                         |   |        |
|          | ===                                     |   | •      |
|          | ===                                     |   |        |
| =        |                                         |   |        |
|          |                                         |   |        |
|          |                                         |   |        |



Front

Print on metallic paper on its white side

### Back top







1:100 Scale

### Back bottom





1:100 Scale

1 inch

Print on metallic paper on its white side





### Stringer layer

Print on metallic paper on its white side

Umbilical side



Front















## Engine floor back print



Print on Cardstock (110 lbs)

# Position of bottom former for Raptor engine floor

## Raptor engines and floor paper version



## Raptor engines and floor 3D printable version



## Raptor Vacuum engine supports Diagram

### **Umbilical** side