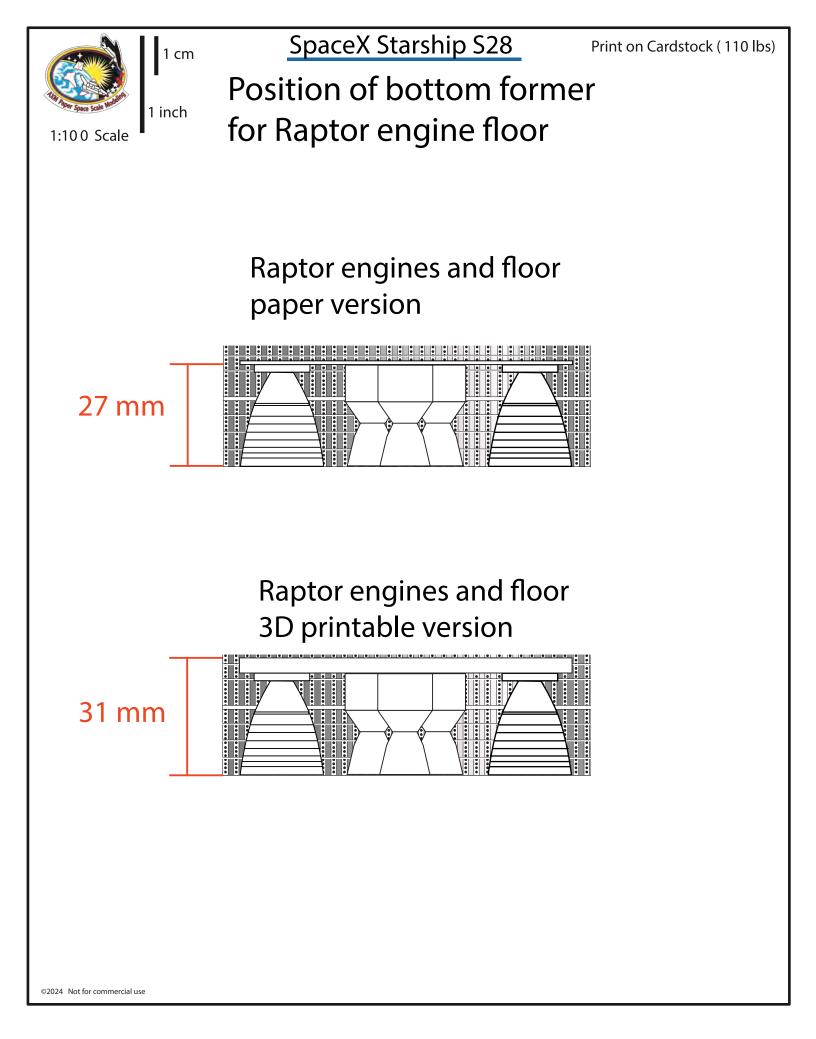

|
|                                                                |    |                 |                |                                        |
|                                                                |    |                 |                | Raptor Vacuum                          |
| Engine section (                                               |    |                 |                | engine supports                        |
| umbilical<br>side                                              |    |                 | pipe locations |                                        |
| tile side                                                      |    |                 |                |                                        |







1:100 Scale

## Engine floor back print







Raptor engine floor designed by @ChameleonCir