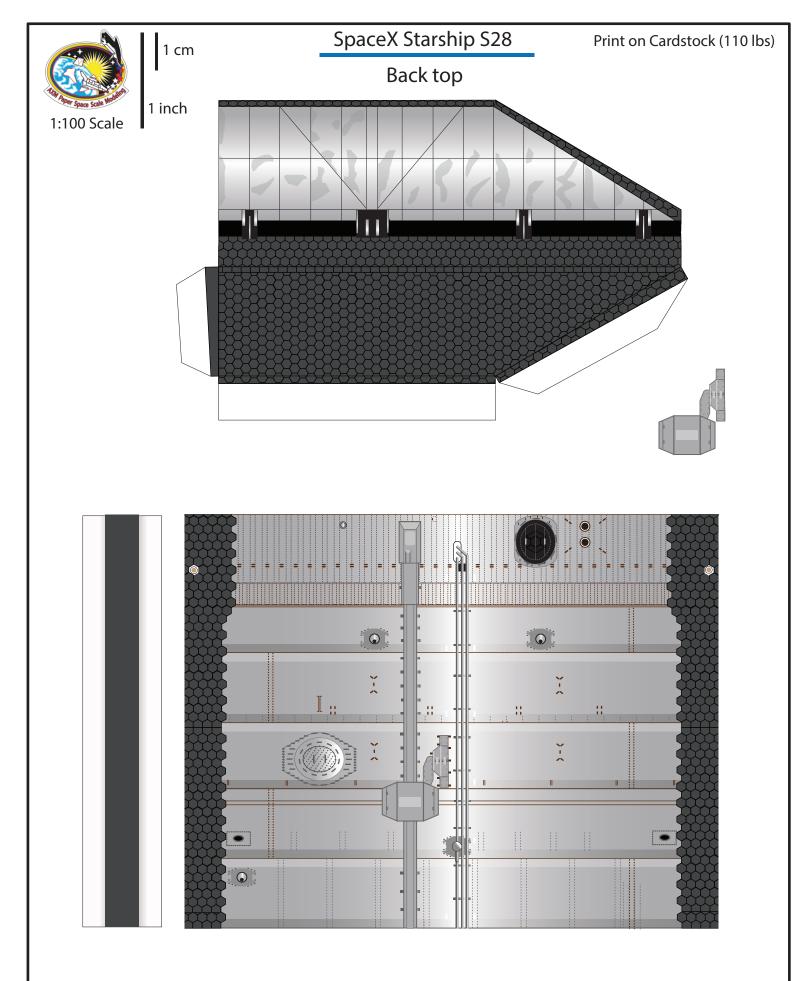

©2029 Not for commercial use

©2029 Not for commercial use

|                                                                | cm | SpaceX Starship | S28 P          | rint on Cardstock (110 lbs)            |
|----------------------------------------------------------------|----|-----------------|----------------|----------------------------------------|
| 1:100 Scale                                                    | ch |                 |                |                                        |
| Nosecone connecto<br>(Use for a closed Sh<br>with no interior) |    |                 |                |                                        |
|                                                                |    |                 |                | Connectors for upper<br>and lower body |
| Upperdome<br>interior wall                                     |    |                 |                |                                        |
|                                                                |    |                 |                | LOX dump pipes                         |
|                                                                |    |                 |                |                                        |
|                                                                |    |                 |                |                                        |
|                                                                |    |                 |                | Raptor Vacuum                          |
| Engine section (                                               |    |                 |                | engine supports                        |
| umbilical<br>side                                              |    |                 | pipe locations |                                        |
| tile side                                                      |    |                 |                |                                        |