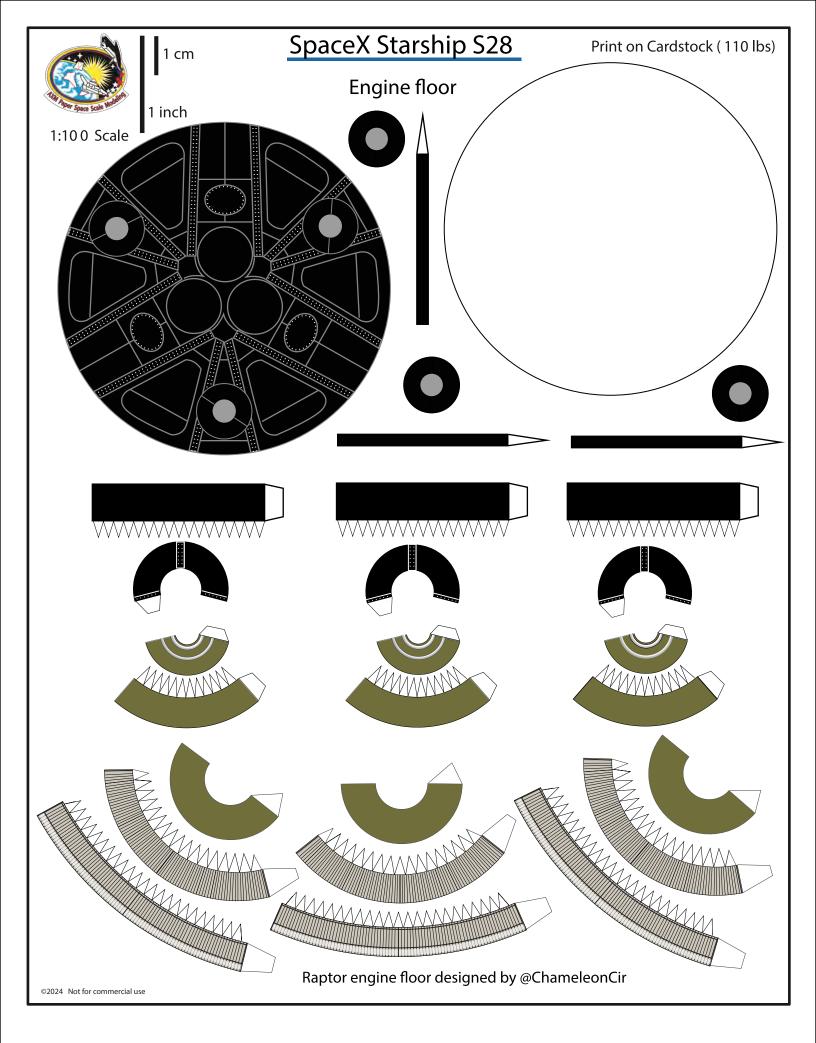

©2029 Not for commercial use

©2029 Not for commercial use

|                                                                | cm | SpaceX Starship | S28 P          | rint on Cardstock (110 lbs)            |
|----------------------------------------------------------------|----|-----------------|----------------|----------------------------------------|
| 1:100 Scale                                                    | ch |                 |                |                                        |
| Nosecone connecto<br>(Use for a closed Sh<br>with no interior) |    |                 |                |                                        |
|                                                                |    |                 |                | Connectors for upper<br>and lower body |
| Upperdome<br>interior wall                                     |    |                 |                |                                        |
|                                                                |    |                 |                | LOX dump pipes                         |
|                                                                |    |                 |                |                                        |
|                                                                |    |                 |                |                                        |
|                                                                |    |                 |                | Raptor Vacuum                          |
| Engine section (                                               |    |                 |                | engine supports                        |
| umbilical<br>side                                              |    |                 | pipe locations |                                        |
| tile side                                                      |    |                 |                |                                        |

1:100 Scale

## Engine floor back print

Raptor engine floor designed by @ChameleonCir