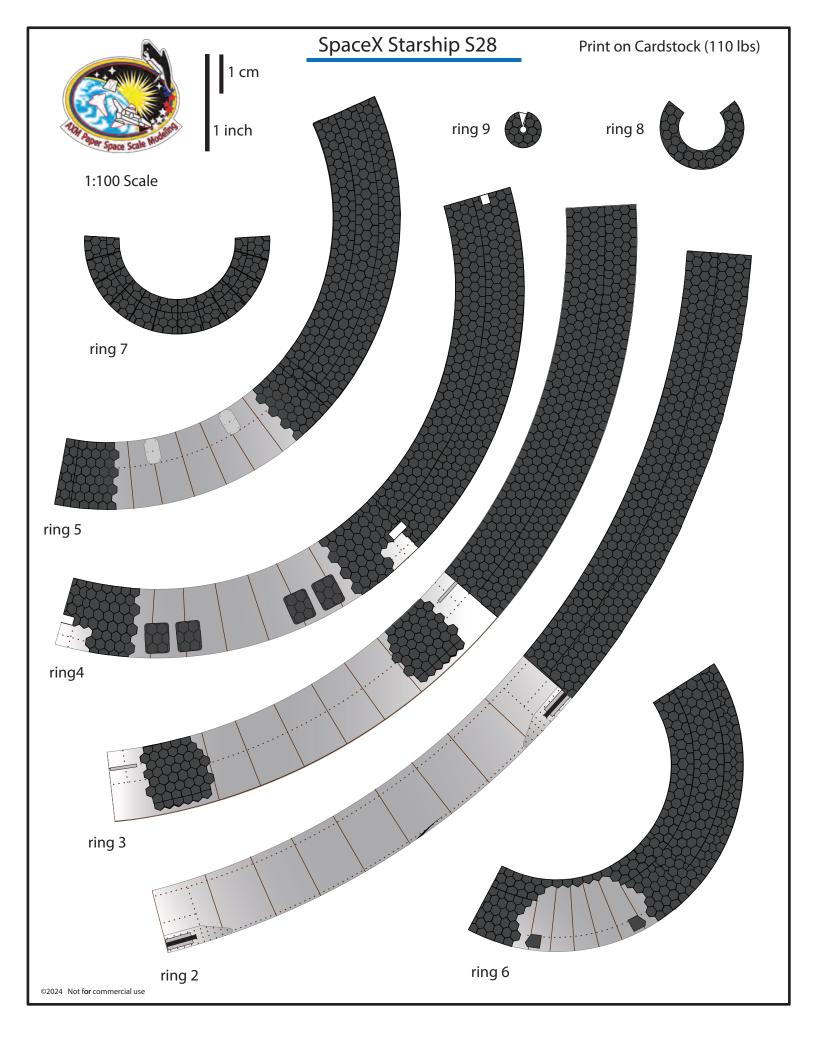

©2029 Not for commercial use

©2029 Not for commercial use

|                                                                | cm | SpaceX Starship | S28 P          | rint on Cardstock (110 lbs)            |
|----------------------------------------------------------------|----|-----------------|----------------|----------------------------------------|
| 1:100 Scale                                                    | ch |                 |                |                                        |
| Nosecone connecto<br>(Use for a closed Sh<br>with no interior) |    |                 |                |                                        |
|                                                                |    |                 |                | Connectors for upper<br>and lower body |
| Upperdome<br>interior wall                                     |    |                 |                |                                        |
|                                                                |    |                 |                | LOX dump pipes                         |
|                                                                |    |                 |                |                                        |
|                                                                |    |                 |                |                                        |
|                                                                |    |                 |                | Raptor Vacuum                          |
| Engine section (                                               |    |                 |                | engine supports                        |
| umbilical<br>side                                              |    |                 | pipe locations |                                        |
| tile side                                                      |    |                 |                |                                        |

1:100 Scale