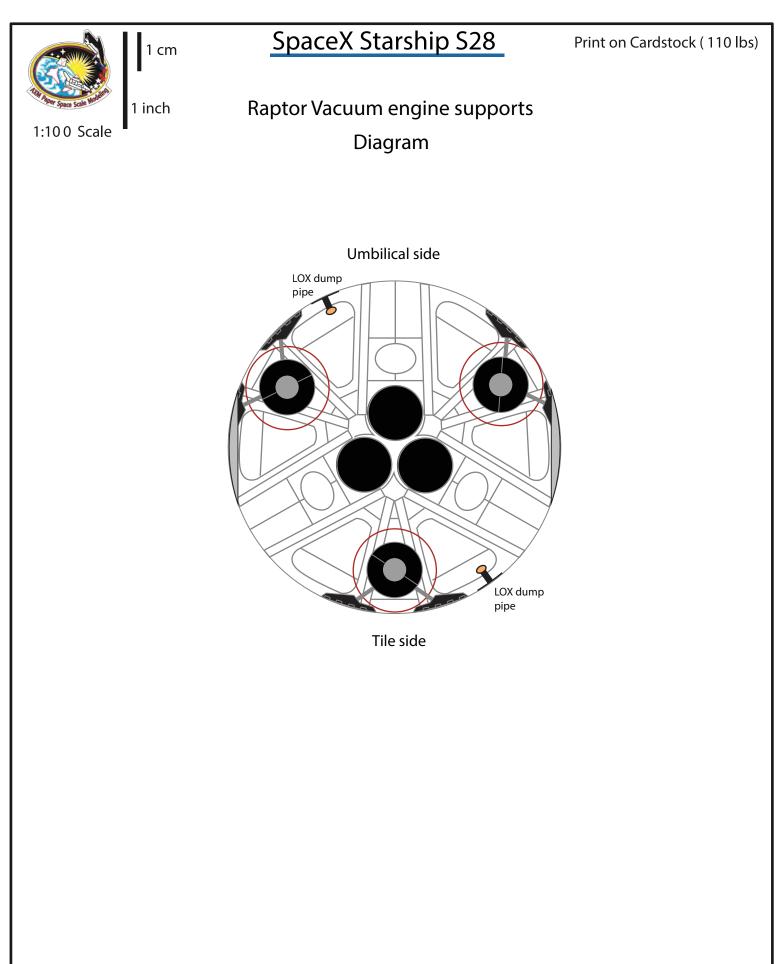

©2029 Not for commercial use

©2029 Not for commercial use

|                                                                | cm | SpaceX Starship | S28 P          | rint on Cardstock (110 lbs)            |
|----------------------------------------------------------------|----|-----------------|----------------|----------------------------------------|
| 1:100 Scale                                                    | ch |                 |                |                                        |
| Nosecone connecto<br>(Use for a closed Sh<br>with no interior) |    |                 |                |                                        |
|                                                                |    |                 |                | Connectors for upper<br>and lower body |
| Upperdome<br>interior wall                                     |    |                 |                |                                        |
|                                                                |    |                 |                | LOX dump pipes                         |
|                                                                |    |                 |                |                                        |
|                                                                |    |                 |                |                                        |
|                                                                |    |                 |                | Raptor Vacuum                          |
| Engine section (                                               |    |                 |                | engine supports                        |
| umbilical<br>side                                              |    |                 | pipe locations |                                        |
| tile side                                                      |    |                 |                |                                        |