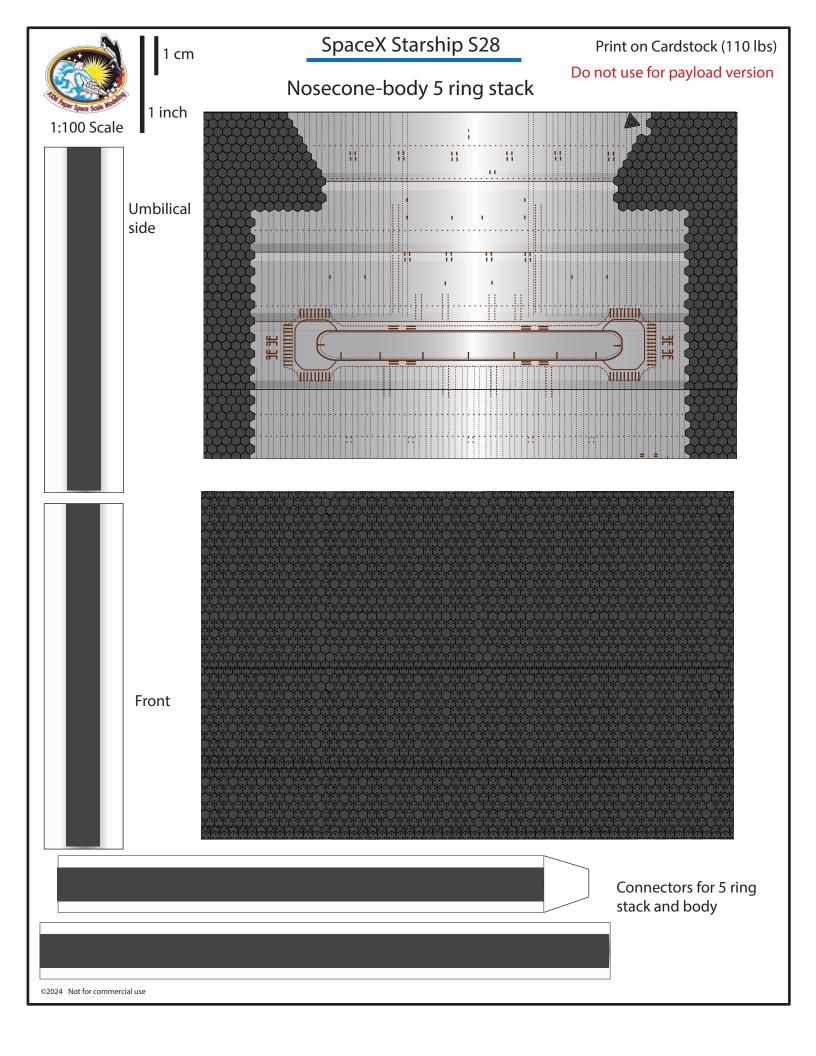

©2029 Not for commercial use

©2029 Not for commercial use

|                                                                | cm | SpaceX Starship | S28 P          | rint on Cardstock (110 lbs)            |
|----------------------------------------------------------------|----|-----------------|----------------|----------------------------------------|
| 1:100 Scale                                                    | ch |                 |                |                                        |
| Nosecone connecto<br>(Use for a closed Sh<br>with no interior) |    |                 |                |                                        |
|                                                                |    |                 |                | Connectors for upper<br>and lower body |
| Upperdome<br>interior wall                                     |    |                 |                |                                        |
|                                                                |    |                 |                | LOX dump pipes                         |
|                                                                |    |                 |                |                                        |
|                                                                |    |                 |                |                                        |
|                                                                |    |                 |                | Raptor Vacuum                          |
| Engine section (                                               |    |                 |                | engine supports                        |
| umbilical<br>side                                              |    |                 | pipe locations |                                        |
| tile side                                                      |    |                 |                |                                        |