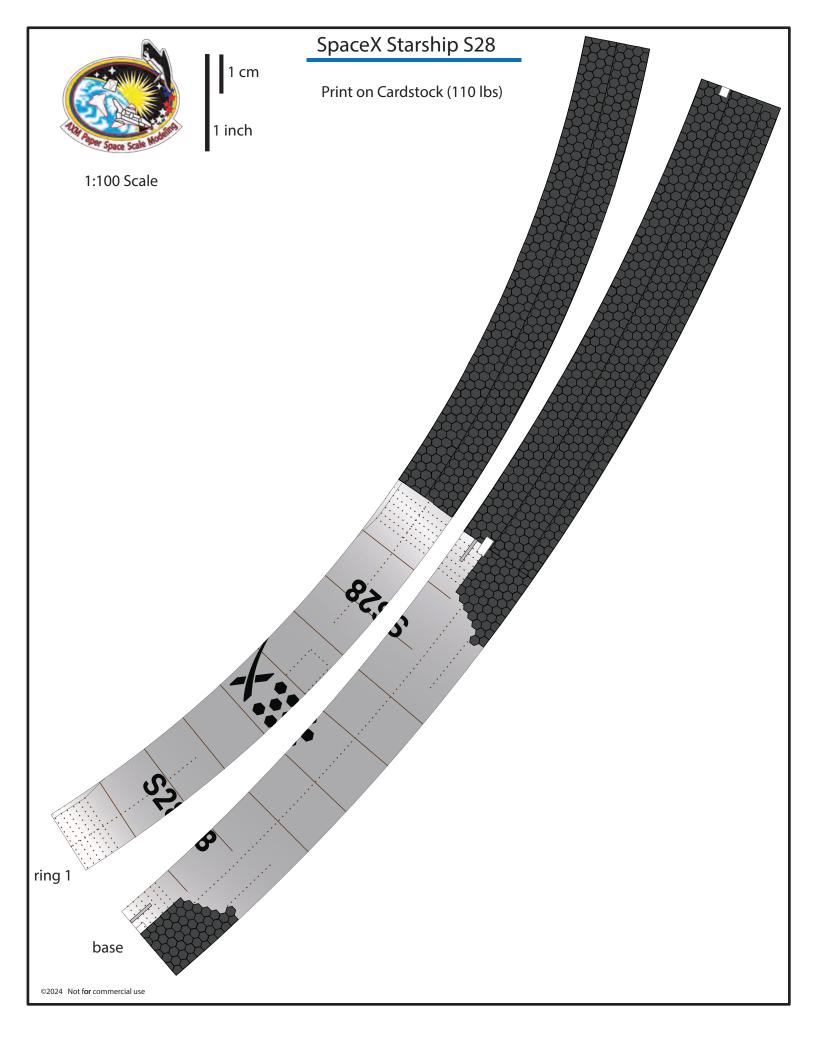

©2029 Not for commercial use

©2029 Not for commercial use

|                                                                | cm | SpaceX Starship | S28 P          | rint on Cardstock (110 lbs)            |
|----------------------------------------------------------------|----|-----------------|----------------|----------------------------------------|
| 1:100 Scale                                                    | ch |                 |                |                                        |
| Nosecone connecto<br>(Use for a closed Sh<br>with no interior) |    |                 |                |                                        |
|                                                                |    |                 |                | Connectors for upper<br>and lower body |
| Upperdome<br>interior wall                                     |    |                 |                |                                        |
|                                                                |    |                 |                | LOX dump pipes                         |
|                                                                |    |                 |                |                                        |
|                                                                |    |                 |                |                                        |
|                                                                |    |                 |                | Raptor Vacuum                          |
| Engine section (                                               |    |                 |                | engine supports                        |
| umbilical<br>side                                              |    |                 | pipe locations |                                        |
| tile side                                                      |    |                 |                |                                        |

1:100 Scale