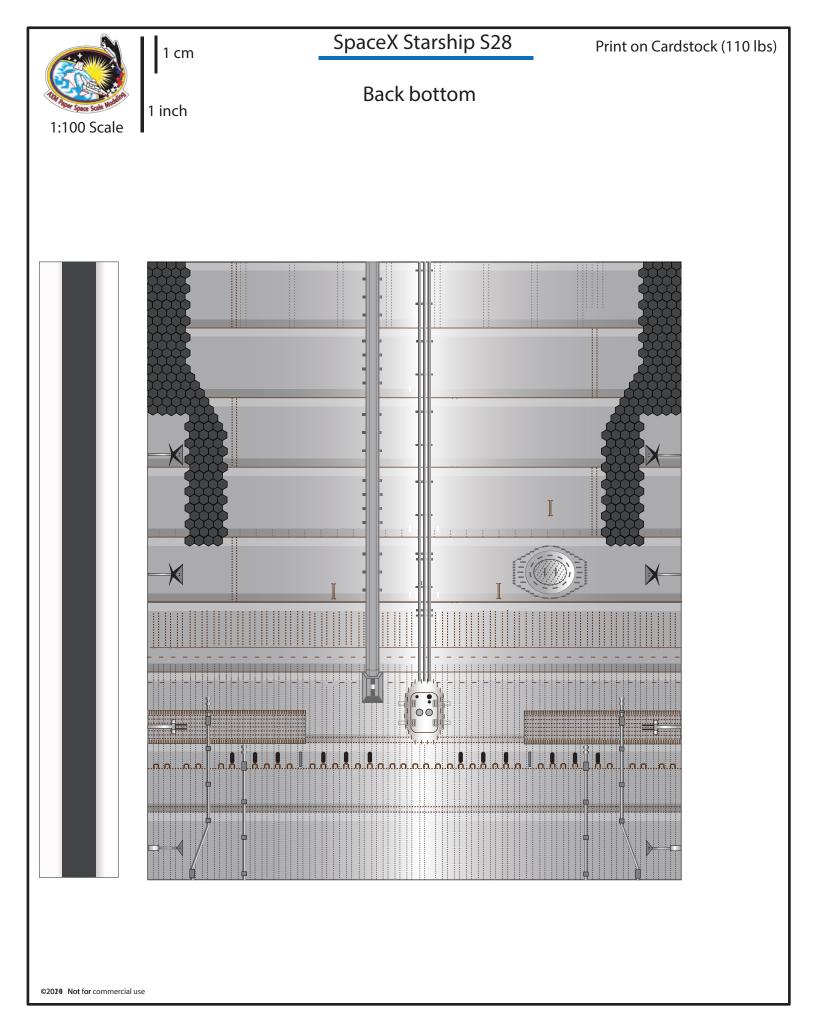

©2029 Not for commercial use

©2029 Not for commercial use

|                                                                | cm | SpaceX Starship | S28 P          | rint on Cardstock (110 lbs)            |
|----------------------------------------------------------------|----|-----------------|----------------|----------------------------------------|
| 1:100 Scale                                                    | ch |                 |                |                                        |
| Nosecone connecto<br>(Use for a closed Sh<br>with no interior) |    |                 |                |                                        |
|                                                                |    |                 |                | Connectors for upper<br>and lower body |
| Upperdome<br>interior wall                                     |    |                 |                |                                        |
|                                                                |    |                 |                | LOX dump pipes                         |
|                                                                |    |                 |                |                                        |
|                                                                |    |                 |                |                                        |
|                                                                |    |                 |                | Raptor Vacuum                          |
| Engine section (                                               |    |                 |                | engine supports                        |
| umbilical<br>side                                              |    |                 | pipe locations |                                        |
| tile side                                                      |    |                 |                |                                        |