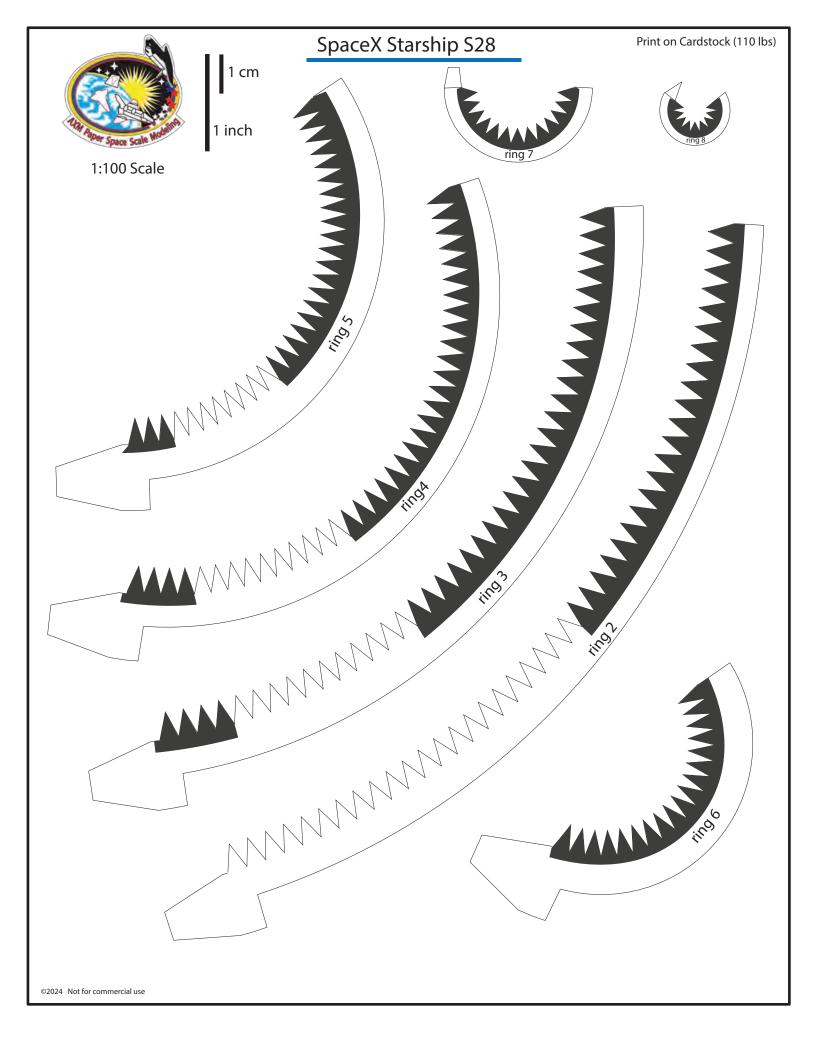

©2029 Not for commercial use

©2029 Not for commercial use

|                                                                | cm | SpaceX Starship | S28 P          | rint on Cardstock (110 lbs)            |
|----------------------------------------------------------------|----|-----------------|----------------|----------------------------------------|
| 1:100 Scale                                                    | ch |                 |                |                                        |
| Nosecone connecto<br>(Use for a closed Sh<br>with no interior) |    |                 |                |                                        |
|                                                                |    |                 |                | Connectors for upper<br>and lower body |
| Upperdome<br>interior wall                                     |    |                 |                |                                        |
|                                                                |    |                 |                | LOX dump pipes                         |
|                                                                |    |                 |                |                                        |
|                                                                |    |                 |                |                                        |
|                                                                |    |                 |                | Raptor Vacuum                          |
| Engine section (                                               |    |                 |                | engine supports                        |
| umbilical<br>side                                              |    |                 | pipe locations |                                        |
| tile side                                                      |    |                 |                |                                        |

1:100 Scale

## Engine floor back print

Raptor engine floor designed by @ChameleonCir