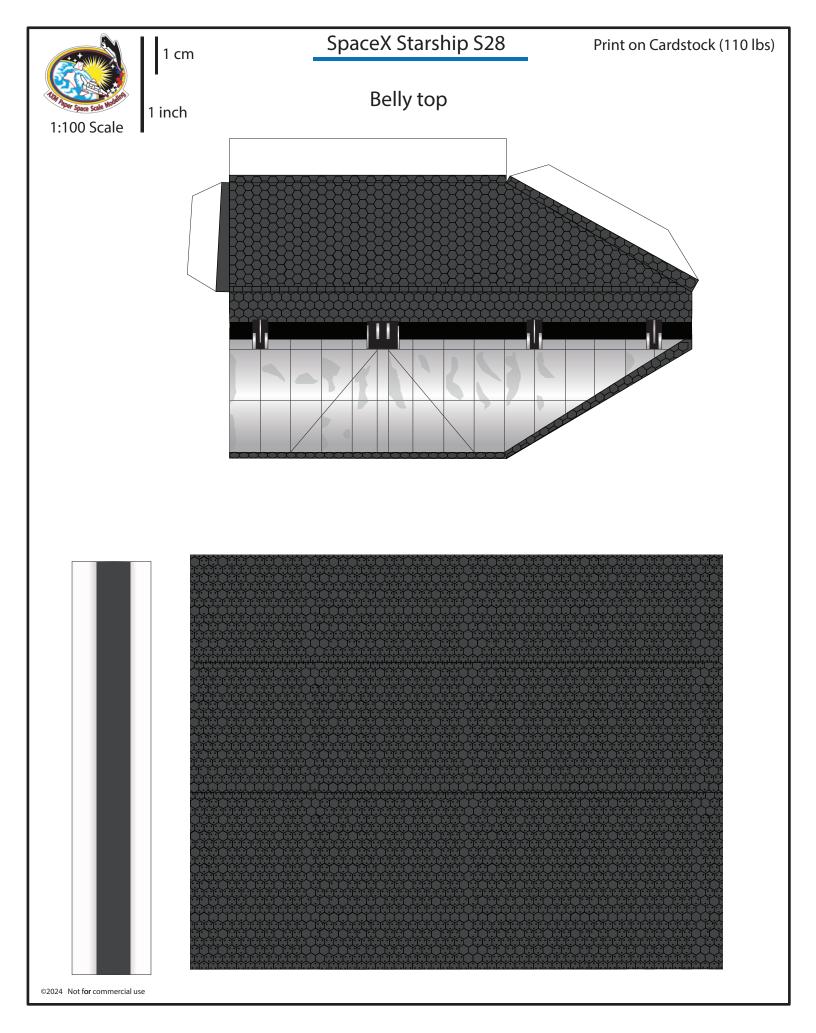

©2029 Not for commercial use

©2029 Not for commercial use

|                                                                | cm | SpaceX Starship | S28 P          | rint on Cardstock (110 lbs)            |
|----------------------------------------------------------------|----|-----------------|----------------|----------------------------------------|
| 1:100 Scale                                                    | ch |                 |                |                                        |
| Nosecone connecto<br>(Use for a closed Sh<br>with no interior) |    |                 |                |                                        |
|                                                                |    |                 |                | Connectors for upper<br>and lower body |
| Upperdome<br>interior wall                                     |    |                 |                |                                        |
|                                                                |    |                 |                | LOX dump pipes                         |
|                                                                |    |                 |                |                                        |
|                                                                |    |                 |                |                                        |
|                                                                |    |                 |                | Raptor Vacuum                          |
| Engine section (                                               |    |                 |                | engine supports                        |
| umbilical<br>side                                              |    |                 | pipe locations |                                        |
| tile side                                                      |    |                 |                |                                        |