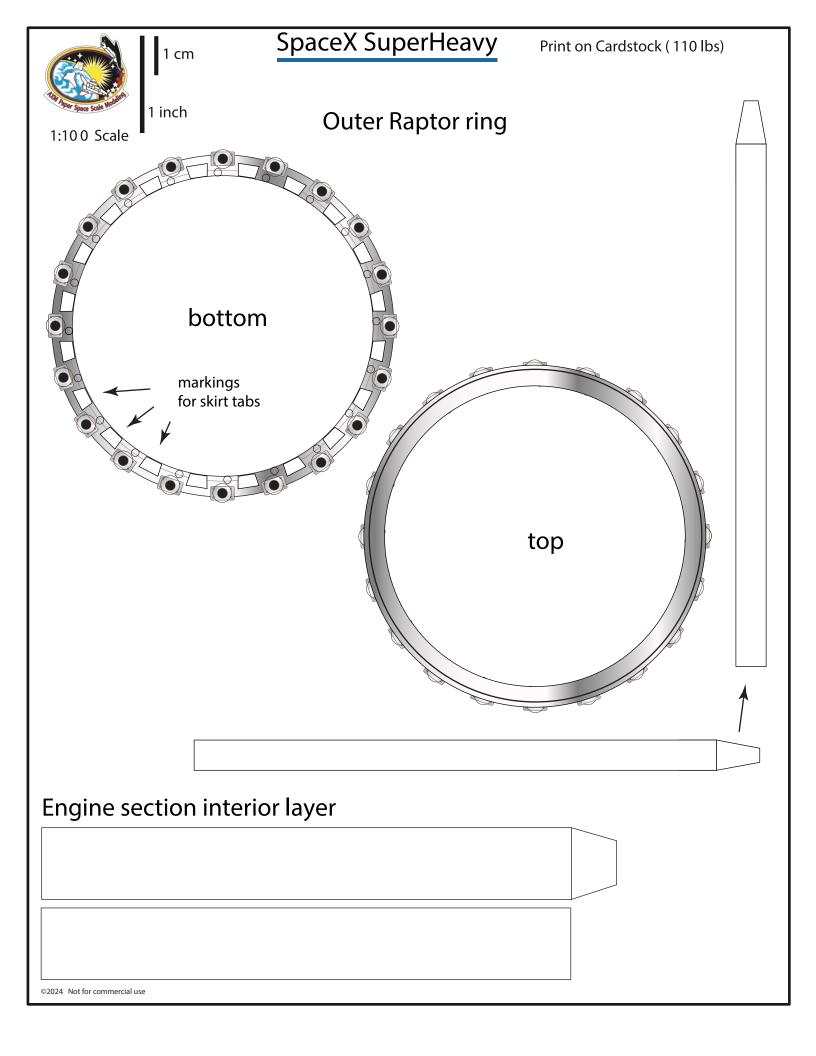

|                              |            |
|                              |            |
| ©2022 Not for commercial use |            |
| ©2023 Not for commercial use |            |



## **Hot staging Ring**

### Simple version

#### Exterior skin







Interior skin







#### SpaceX Starship B11

Print on Cardstock (110 lbs)

#### Grid Fins servo motors and Connectors for each body segment

1 inch 1:100 Scale



Glue tip of the Ch4 press line to cover the black circles



Interior wall for upper dome section



# 1 cm

# B11 Grid Fins

## **Back Print**

1:10 0 Scale



















Print on Cardstock (110 lbs) Booster 11 1:100 Scale Belly side bottom 1 inch

Print on Cardstock (110 lbs) Booster 11 1:100 Scale Back side bottom 1 cm 1 inch ©2024 Not for commercial use

















Print on cardstock



1:100 Scale

1 inch



©2029 Not for commercial use



|                              | SuperHeavy Raptors BACKPRINT | Print on Cardstock (110 lbs) |
|------------------------------|------------------------------|------------------------------|
|                              |                              |                              |
|                              |                              |                              |
|                              |                              |                              |
|                              |                              |                              |
|                              |                              |                              |
|                              |