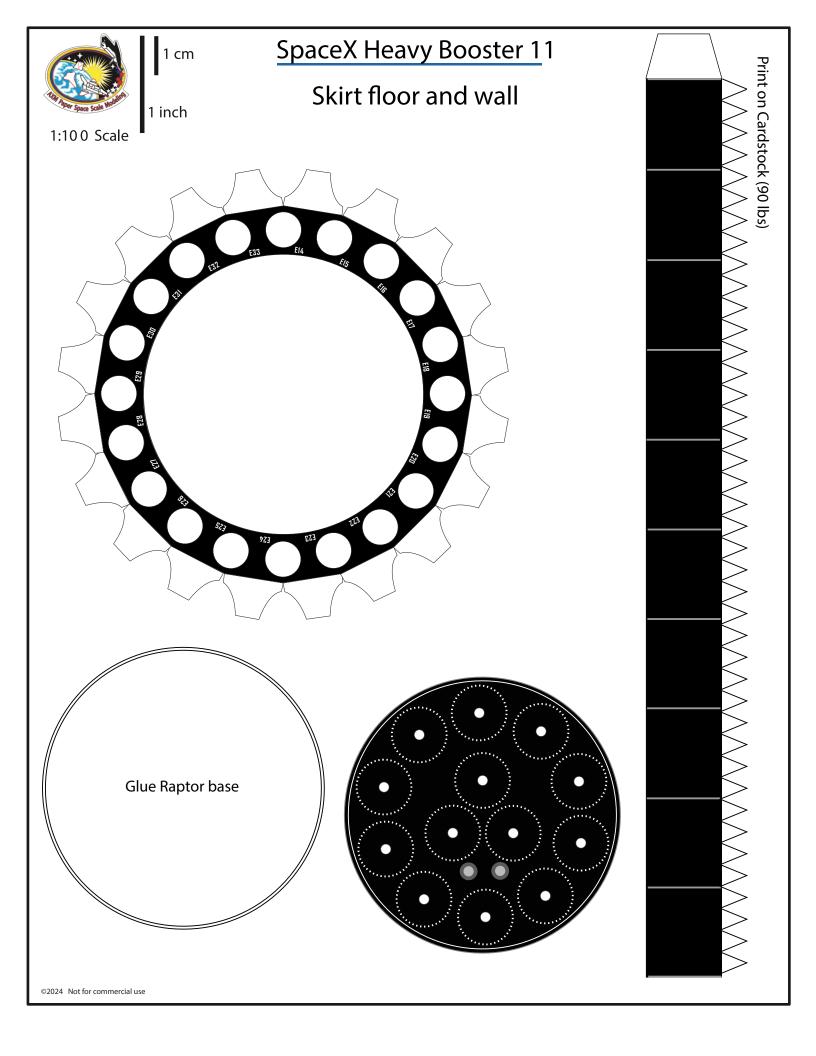

#### SpaceX Starship B11

Print on Cardstock (110 lbs)

#### Grid Fins servo motors and Connectors for each body segment

1 inch 1:100 Scale

Glue tip of the Ch4 press line to cover the black circles

Interior wall for upper dome section