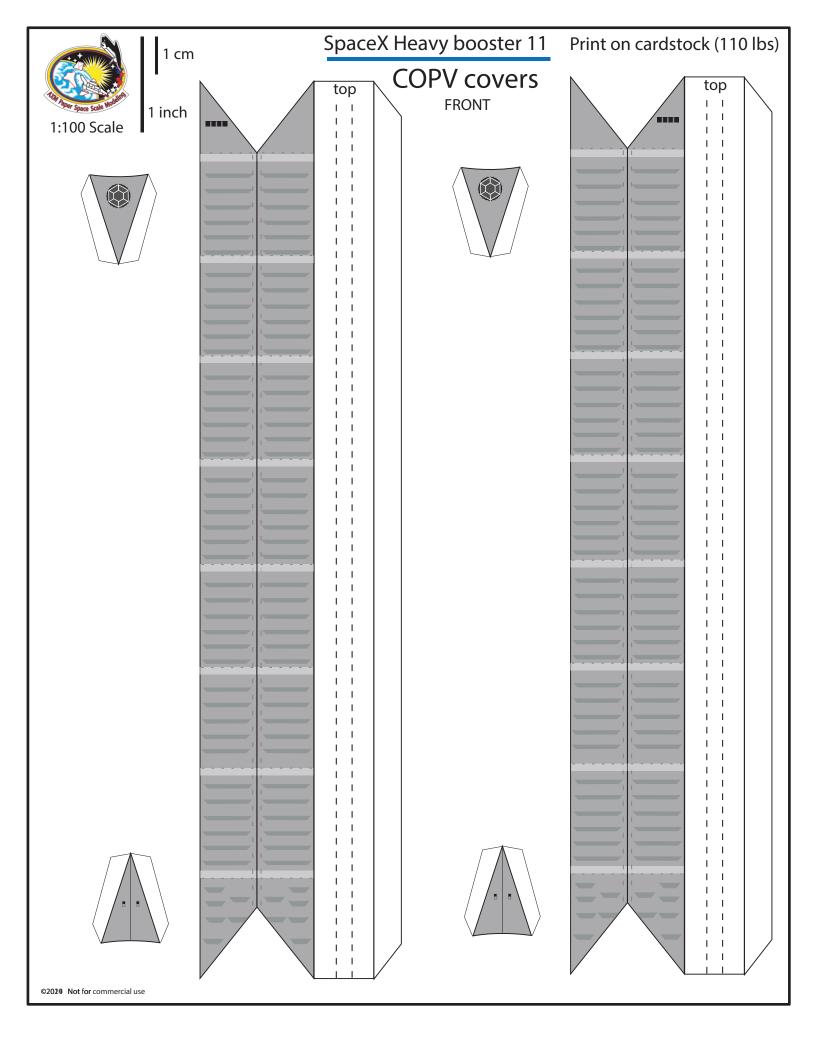

|
|                              |            |
|                              |            |
| ©2022 Not for commercial use |            |
| ©2023 Not for commercial use |            |



## **Hot staging Ring**

### Simple version

#### Exterior skin







Interior skin







#### SpaceX Starship B11

Print on Cardstock (110 lbs)

#### Grid Fins servo motors and Connectors for each body segment

1 inch 1:100 Scale



Glue tip of the Ch4 press line to cover the black circles



Interior wall for upper dome section



# 1 cm

# B11 Grid Fins

## **Back Print**

1:10 0 Scale



















Print on Cardstock (110 lbs) Booster 11 1:100 Scale Belly side bottom 1 inch

Print on Cardstock (110 lbs) Booster 11 1:100 Scale Back side bottom 1 cm 1 inch ©2024 Not for commercial use

















Print on cardstock



1:100 Scale

1 inch



©2029 Not for commercial use



|                              | SuperHeavy Raptors BACKPRINT | Print on Cardstock (110 lbs) |
|------------------------------|------------------------------|------------------------------|
|                              |                              |                              |
|                              |                              |                              |
|                              |                              |                              |
|                              |                              |                              |
|                              |                              |                              |
|                              |