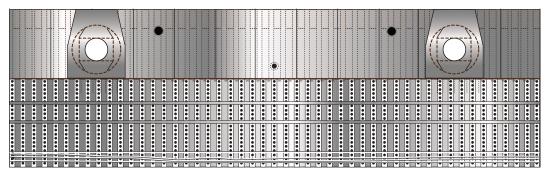

#### Grid Fins servo motors and Connectors for each body segment

1 inch 1:100 Scale

Glue tip of the Ch4 press line to cover the black circles

Interior wall for upper dome section