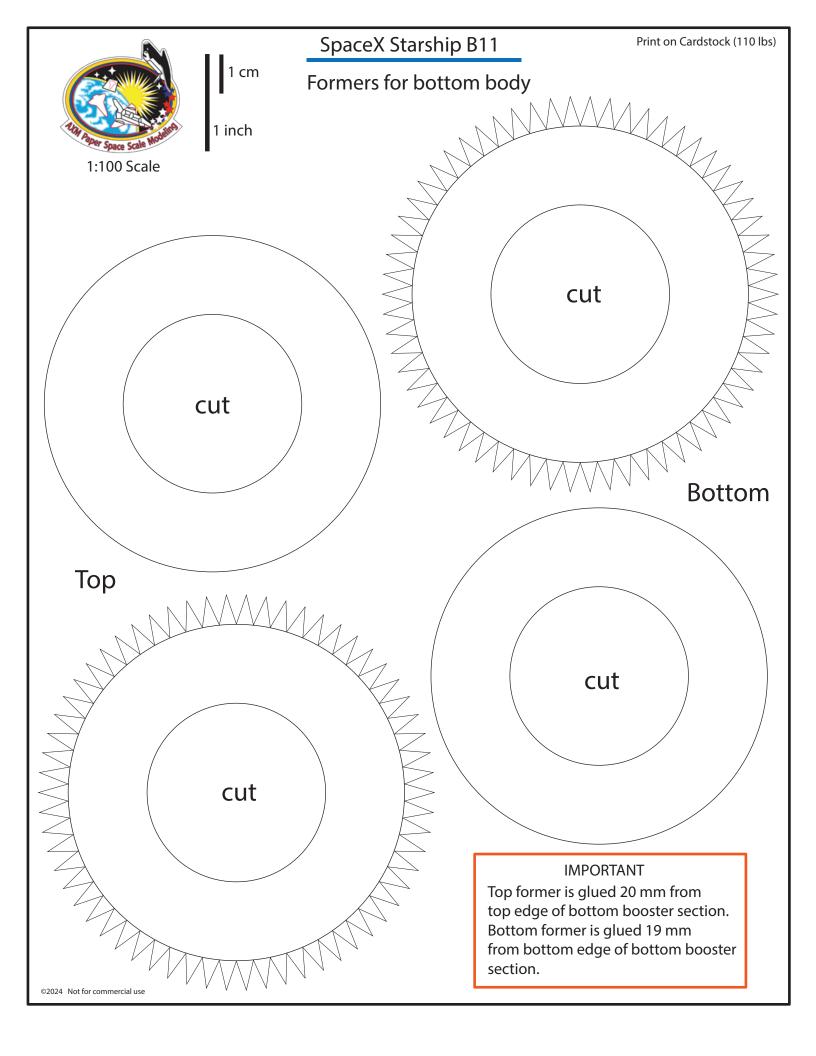

#### SpaceX Starship B11

Print on Cardstock (110 lbs)

#### Grid Fins servo motors and Connectors for each body segment

1 inch 1:100 Scale

Glue tip of the Ch4 press line to cover the black circles

Interior wall for upper dome section