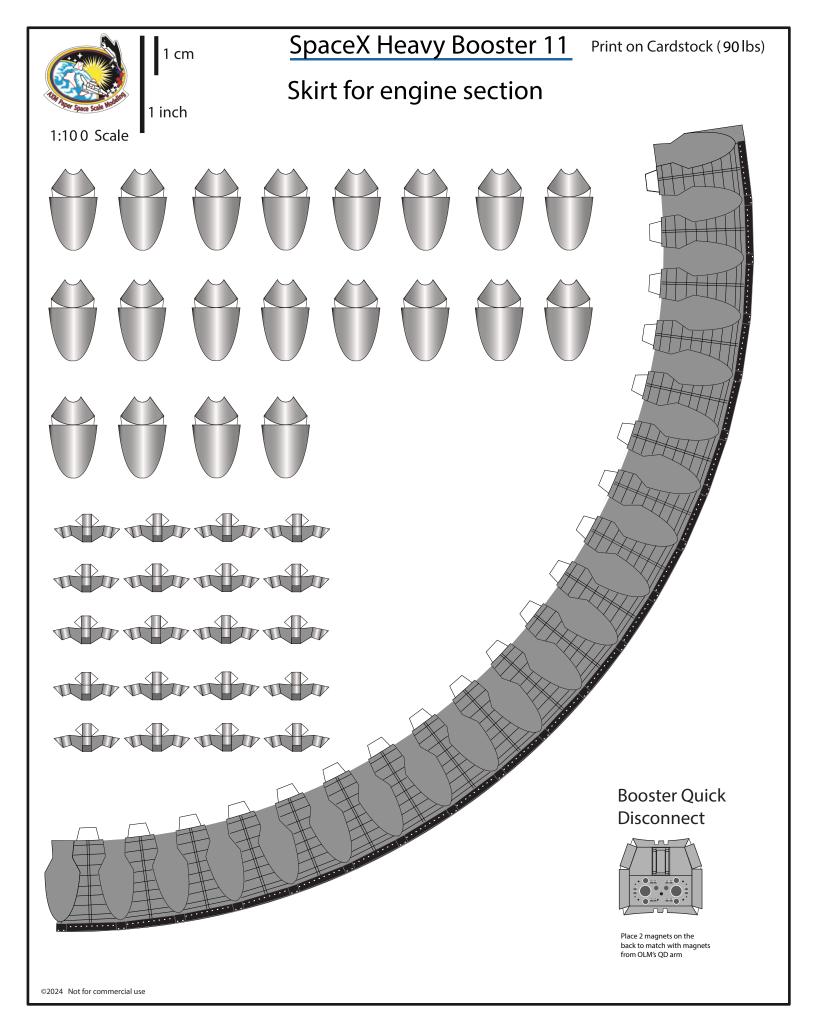

#### SpaceX Starship B11

Print on Cardstock (110 lbs)

#### Grid Fins servo motors and Connectors for each body segment

1 inch 1:100 Scale

Glue tip of the Ch4 press line to cover the black circles

Interior wall for upper dome section

# B11 Grid Fins