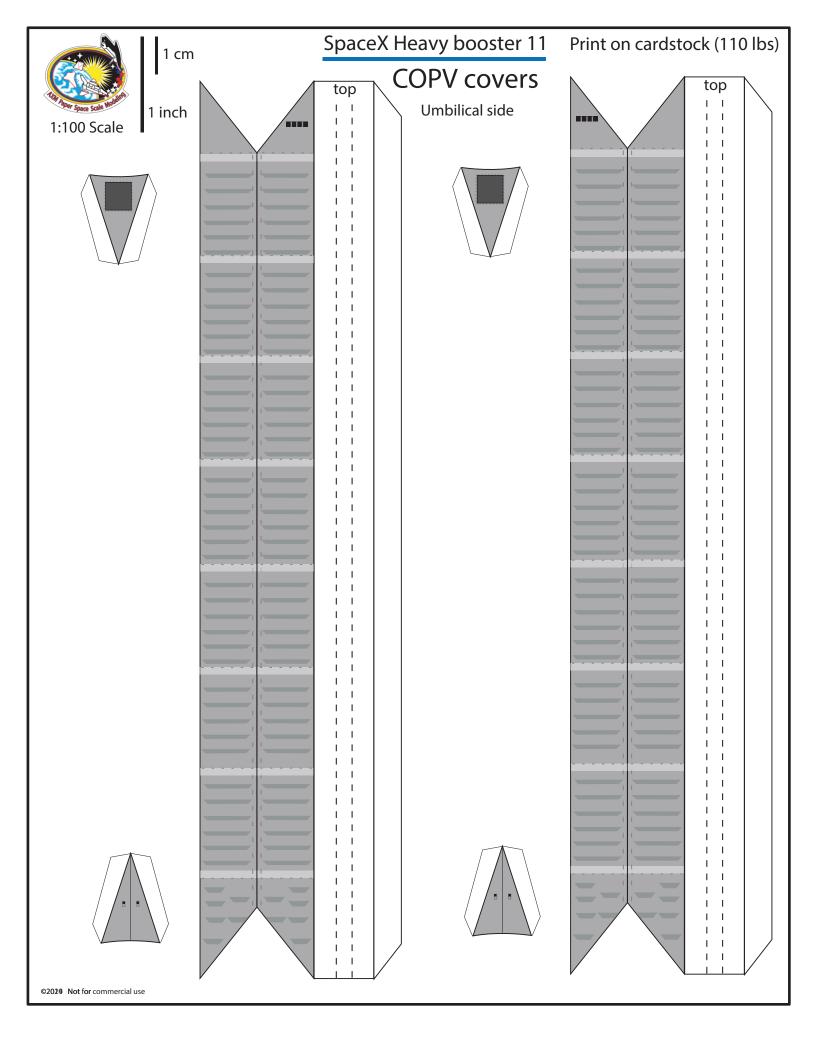

|
|                              |            |
|                              |            |
| ©2022 Not for commercial use |            |
| ©2023 Not for commercial use |            |



## **Hot staging Ring**

### Simple version

#### Exterior skin







Interior skin







#### SpaceX Starship B11

Print on Cardstock (110 lbs)

#### Grid Fins servo motors and Connectors for each body segment

1 inch 1:100 Scale



Glue tip of the Ch4 press line to cover the black circles



Interior wall for upper dome section



# 1 cm

# B11 Grid Fins

## **Back Print**

1:10 0 Scale



















Print on Cardstock (110 lbs) Booster 11 1:100 Scale Belly side bottom 1 inch

Print on Cardstock (110 lbs) Booster 11 1:100 Scale Back side bottom 1 cm 1 inch ©2024 Not for commercial use

















Print on cardstock



1:100 Scale

1 inch



©2029 Not for commercial use



|                              | SuperHeavy Raptors BACKPRINT | Print on Cardstock (110 lbs) |
|------------------------------|------------------------------|------------------------------|
|                              |                              |                              |
|                              |                              |                              |
|                              |                              |                              |
|                              |                              |                              |
|                              |                              |                              |
|                              |