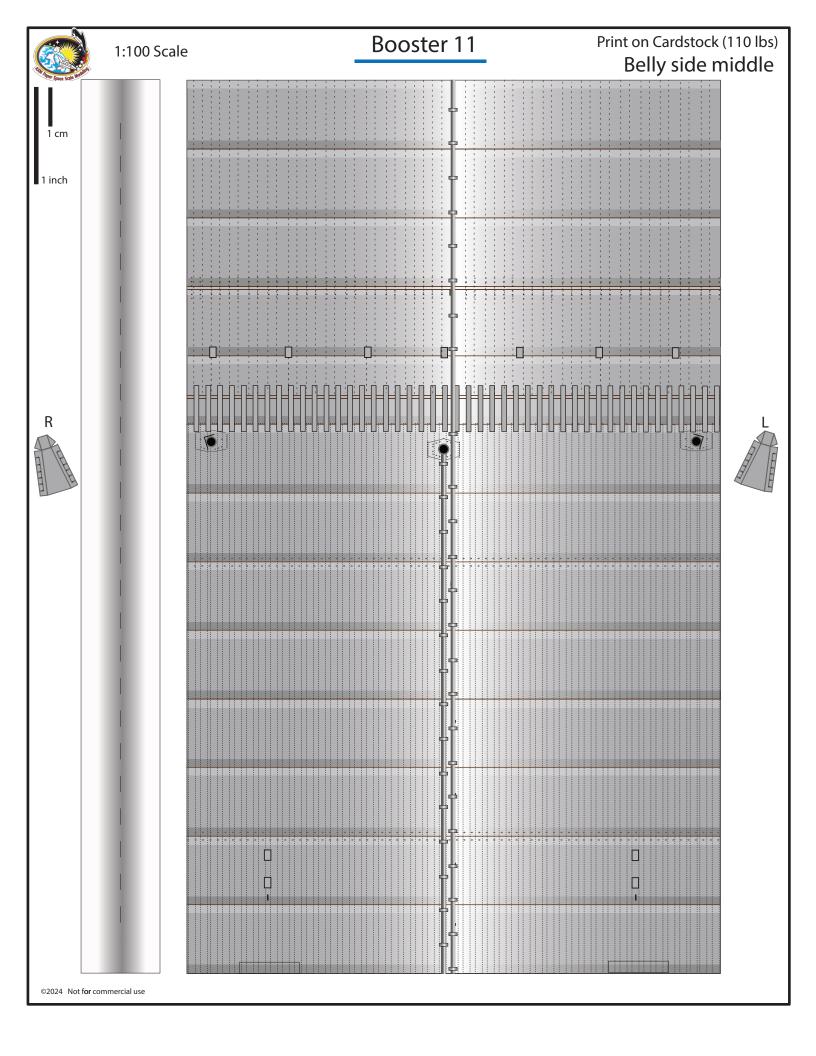

#### SpaceX Starship B11

Print on Cardstock (110 lbs)

#### Grid Fins servo motors and Connectors for each body segment

1 inch 1:100 Scale

Glue tip of the Ch4 press line to cover the black circles

Interior wall for upper dome section