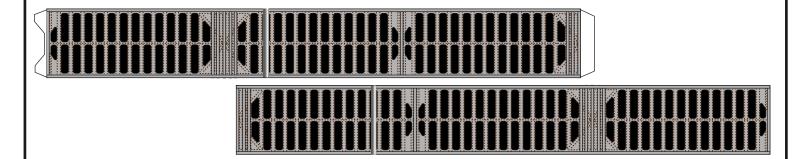

## **Back Print**

1:10 0 Scale

Print on Cardstock (110 lbs) Booster 11 1:100 Scale Belly side bottom 1 inch

Print on Cardstock (110 lbs) Booster 11 1:100 Scale Back side bottom 1 cm 1 inch ©2024 Not for commercial use