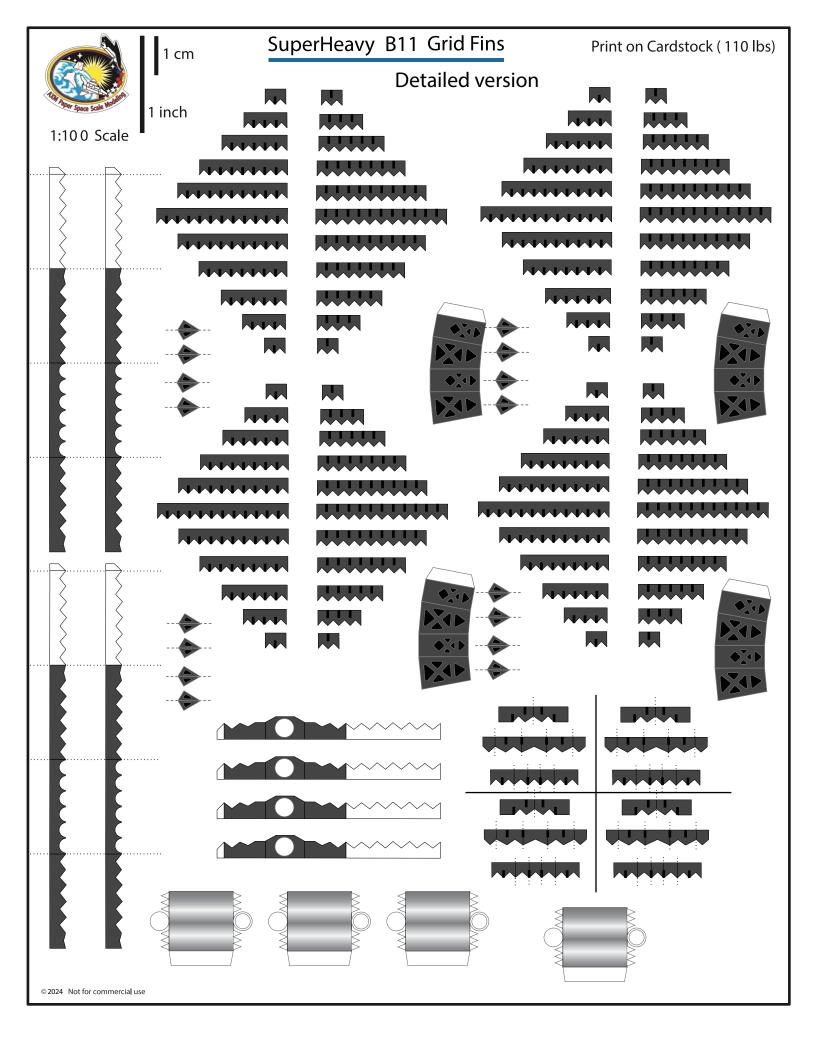

|            |
|                              |            |
|                              |            |
|                              |            |
|                              |            |
|                              |            |
|                              |            |
| ©2022 Not for commercial use |            |
| ©2023 Not for commercial use |            |



## **Hot staging Ring**

### Simple version

#### Exterior skin







Interior skin







#### SpaceX Starship B11

Print on Cardstock (110 lbs)

#### Grid Fins servo motors and Connectors for each body segment

1 inch 1:100 Scale



Glue tip of the Ch4 press line to cover the black circles



Interior wall for upper dome section



# 1 cm

# B11 Grid Fins

## **Back Print**

1:10 0 Scale



















Print on Cardstock (110 lbs) Booster 11 1:100 Scale Belly side bottom 1 inch

Print on Cardstock (110 lbs) Booster 11 1:100 Scale Back side bottom 1 cm 1 inch ©2024 Not for commercial use

















Print on cardstock



1:100 Scale

1 inch



©2029 Not for commercial use



|                              | SuperHeavy Raptors BACKPRINT | Print on Cardstock (110 lbs) |
|------------------------------|------------------------------|------------------------------|
|                              |                              |                              |
|                              |                              |                              |
|                              |                              |                              |
|