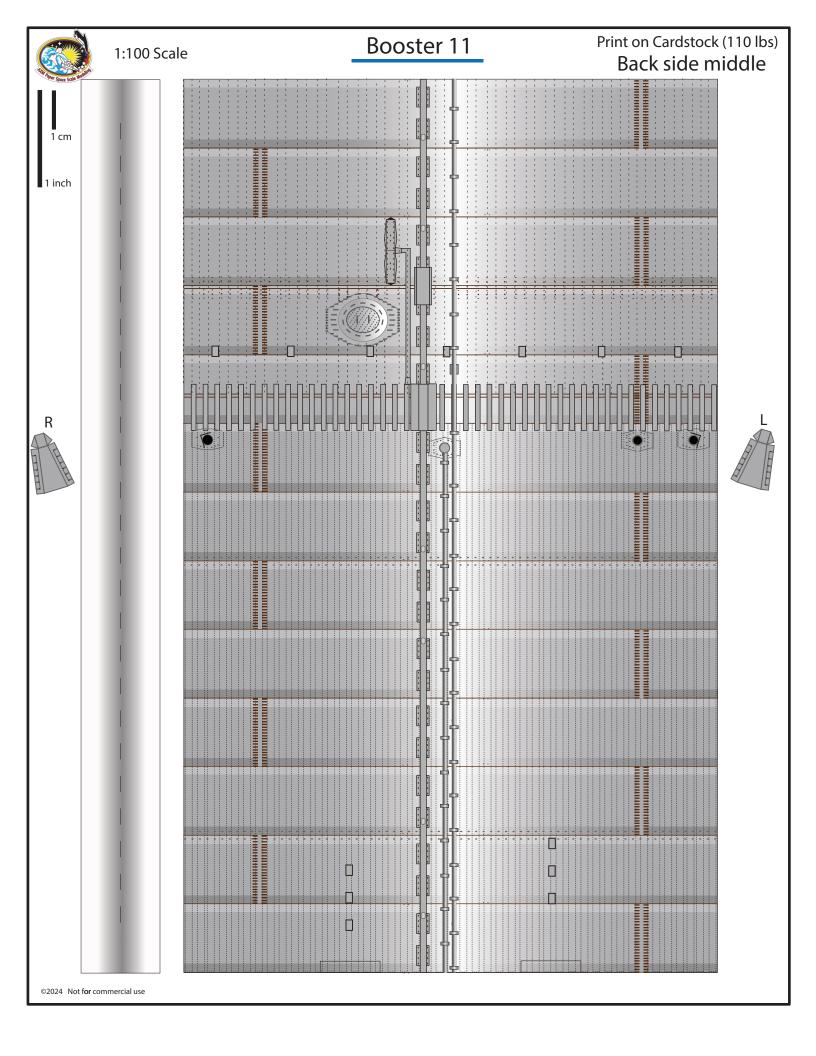

#### SpaceX Starship B11

Print on Cardstock (110 lbs)

#### Grid Fins servo motors and Connectors for each body segment

1 inch 1:100 Scale

Glue tip of the Ch4 press line to cover the black circles

Interior wall for upper dome section