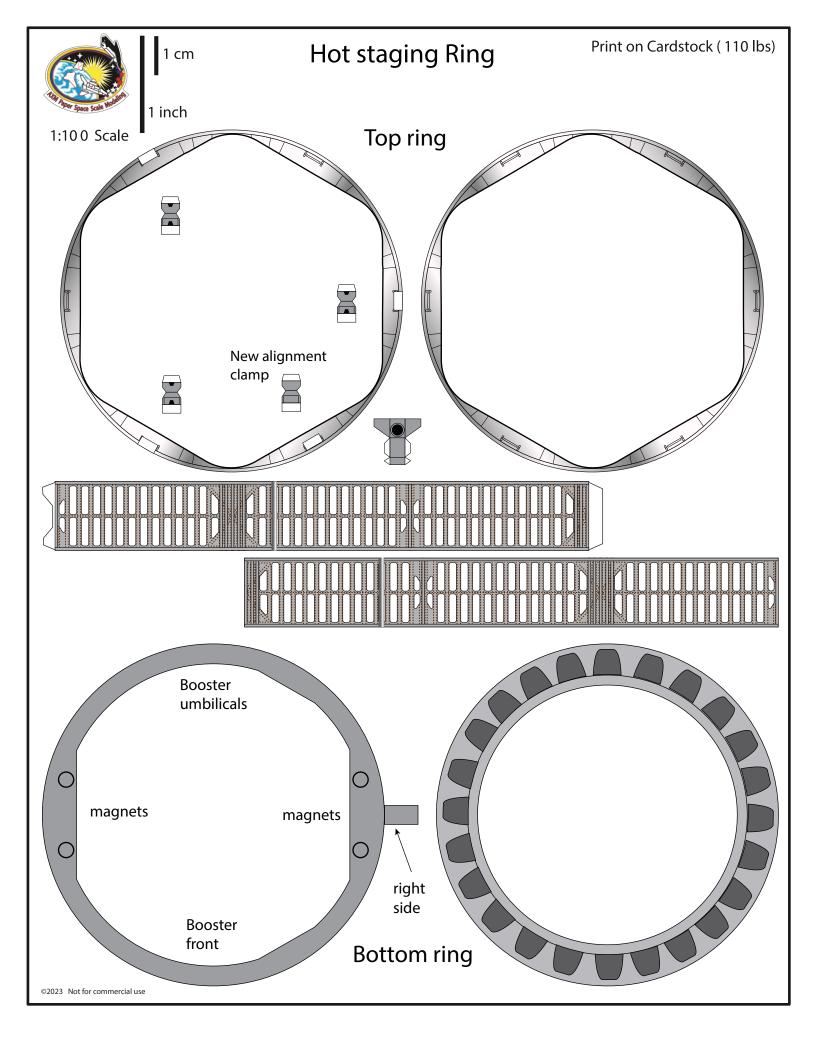

# **Hot staging Ring**

Print on Cardstock (110 lbs)

Rack Drint

|                              | Dack Pilli |
|------------------------------|------------|
| 1:100 Scale                  |            |
| 1.100 Scale                  |            |
|                              |            |
|                              |            |
|                              |            |
|                              |            |
|                              |            |
|                              |            |
|                              |            |
|                              |            |
|                              |            |
|                              |            |
|                              |            |
|                              |            |
|                              |            |
|                              |            |
|                              |            |
|                              |            |
|                              |            |
|                              |            |
|                              |            |
|                              |            |
|                              |            |
|                              |            |
|                              |            |
|                              |            |
|                              |            |
|                              |            |
|                              |            |
|                              |            |
|                              |            |
| ©2022 Not for commercial use |            |
| ©2023 Not for commercial use |            |

## **Hot staging Ring**

### Simple version