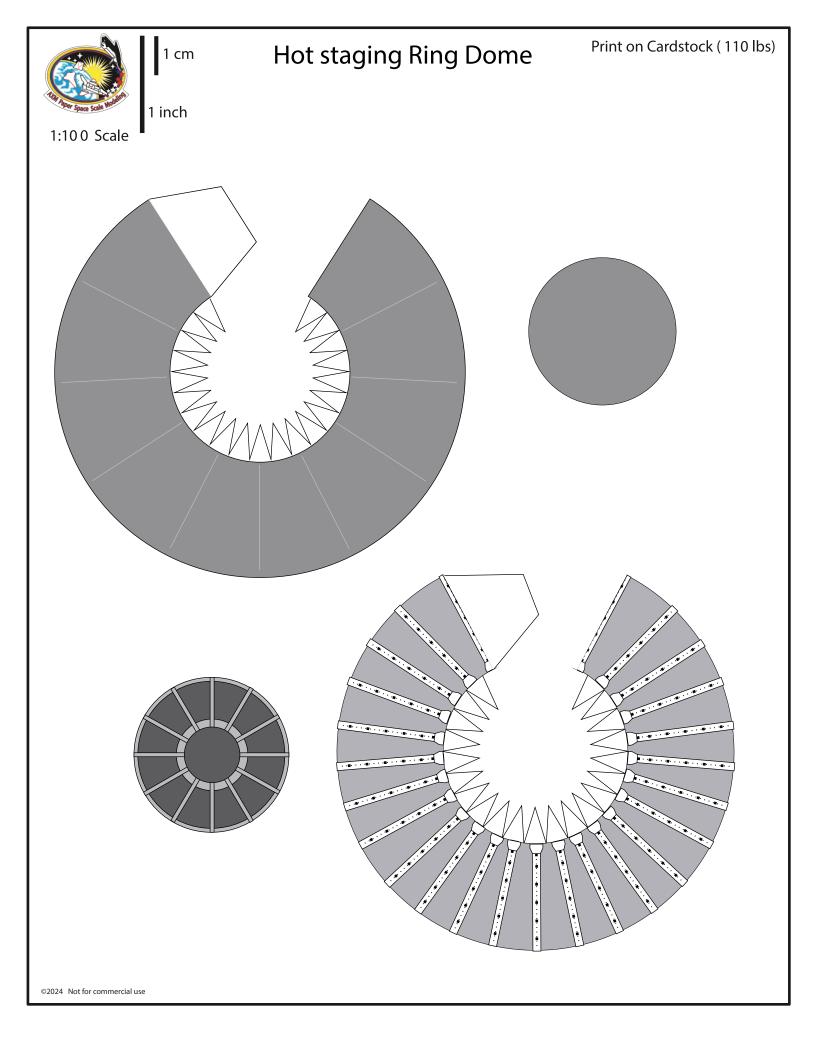

# **Hot staging Ring**

Print on Cardstock (110 lbs)

Rack Drint

|                              | Dack Pilli |
|------------------------------|------------|
| 1:100 Scale                  |            |
| 1.100 Scale                  |            |
|                              |            |
|                              |            |
|                              |            |
|                              |            |
|                              |            |
|                              |            |
|                              |            |
|                              |            |
|                              |            |
|                              |            |
|                              |            |
|                              |            |
|                              |            |
|                              |            |
|                              |            |
|                              |            |
|                              |            |
|                              |            |
|                              |            |
|                              |            |
|                              |            |
|                              |            |
|                              |            |
|                              |            |
|                              |            |
|                              |            |
|                              |            |
|                              |            |
|                              |            |
| ©2022 Not for commercial use |            |
| ©2023 Not for commercial use |            |

## **Hot staging Ring**