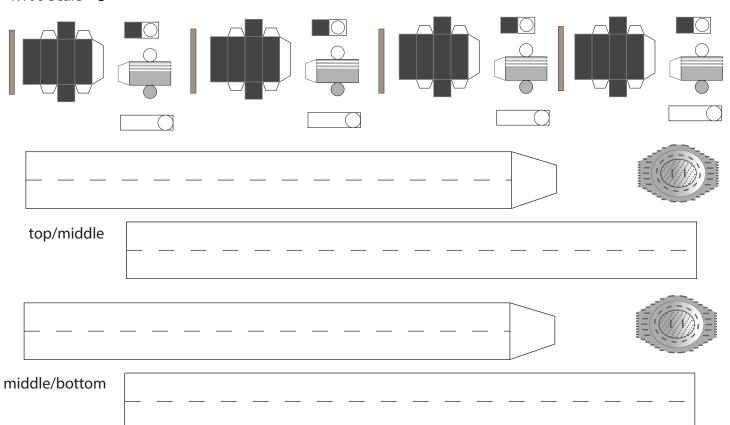

|
|                              |            |
|                              |            |
|                              |            |
|                              |            |
|                              |            |
|                              |            |
|                              |            |
|                              |            |
|                              |            |
|                              |            |
| ©2022 Not for commercial use |            |
| ©2023 Not for commercial use |            |



## **Hot staging Ring**

### Simple version

#### Exterior skin







Interior skin







#### SpaceX Starship B11

Print on Cardstock (110 lbs)

#### Grid Fins servo motors and Connectors for each body segment

1 inch 1:100 Scale



Glue tip of the Ch4 press line to cover the black circles



Interior wall for upper dome section



# 1 cm

# B11 Grid Fins

## **Back Print**

1:10 0 Scale



















Print on Cardstock (110 lbs) Booster 11 1:100 Scale Belly side bottom 1 inch

Print on Cardstock (110 lbs) Booster 11 1:100 Scale Back side bottom 1 cm 1 inch ©2024 Not for commercial use

















Print on cardstock



1:100 Scale

1 inch



©2029 Not for commercial use



|                              | SuperHeavy Raptors BACKPRINT | Print on Cardstock (110 lbs) |
|------------------------------|------------------------------|------------------------------|
|                              |                              |                              |
|                              |