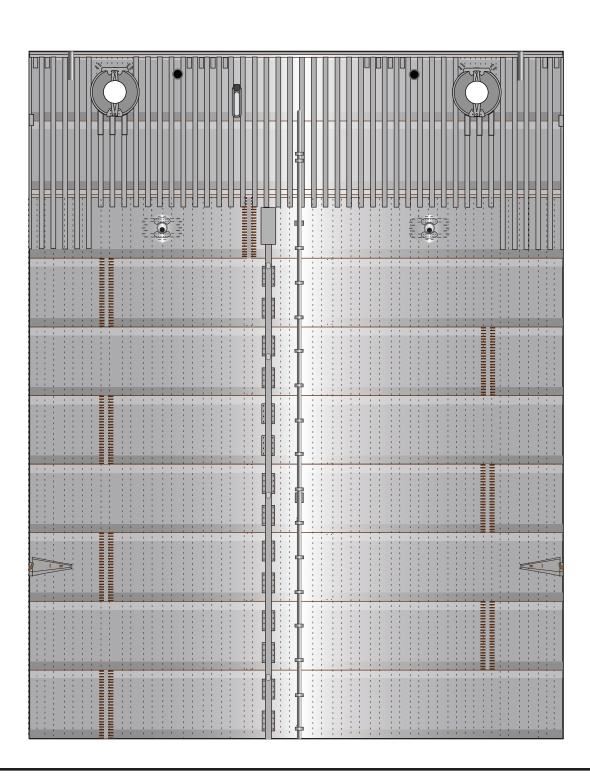

#### SpaceX Starship B11

Print on Cardstock (110 lbs)

#### Grid Fins servo motors and Connectors for each body segment

1 inch 1:100 Scale

Glue tip of the Ch4 press line to cover the black circles

Interior wall for upper dome section