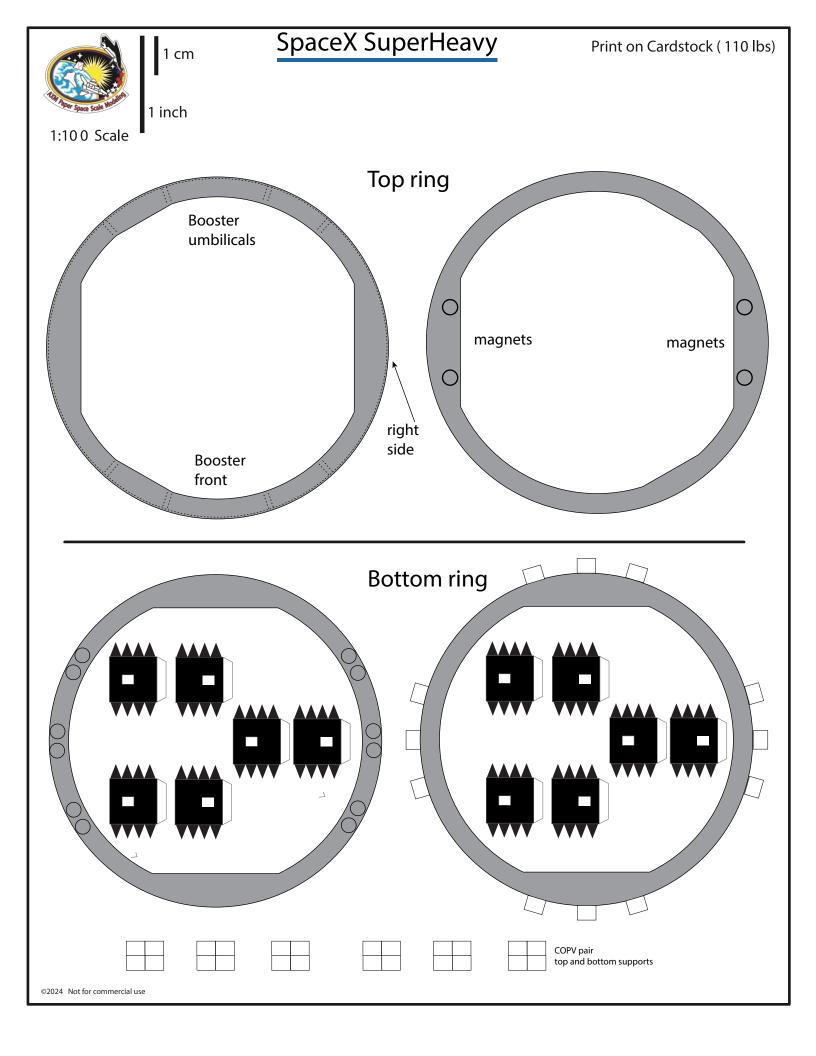

|            |
|                              |            |
|                              |            |
|                              |            |
|                              |            |
|                              |            |
|                              |            |
|                              |            |
|                              |            |
|                              |            |
|                              |            |
|                              |            |
|                              |            |
|                              |            |
| ©2022 Not for commercial use |            |
| ©2023 Not for commercial use |            |



## **Hot staging Ring**

### Simple version

#### Exterior skin







Interior skin







#### SpaceX Starship B11

Print on Cardstock (110 lbs)

#### Grid Fins servo motors and Connectors for each body segment

1 inch 1:100 Scale



Glue tip of the Ch4 press line to cover the black circles



Interior wall for upper dome section



# 1 cm

# B11 Grid Fins

## **Back Print**

1:10 0 Scale



















Print on Cardstock (110 lbs) Booster 11 1:100 Scale Belly side bottom 1 inch

Print on Cardstock (110 lbs) Booster 11 1:100 Scale Back side bottom 1 cm 1 inch ©2024 Not for commercial use

















Print on cardstock



1:100 Scale

1 inch



©2029 Not for commercial use



|                              | SuperHeavy Raptors BACKPRINT | Print on Cardstock (110 lbs) |
|------------------------------|------------------------------|------------------------------|
|