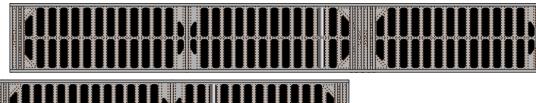

## **Back Print**

1:10 0 Scale

Print on Cardstock (110 lbs) Booster 11 1:100 Scale Belly side bottom 1 inch

Print on Cardstock (110 lbs) Booster 11 1:100 Scale Back side bottom 1 cm 1 inch ©2024 Not for commercial use