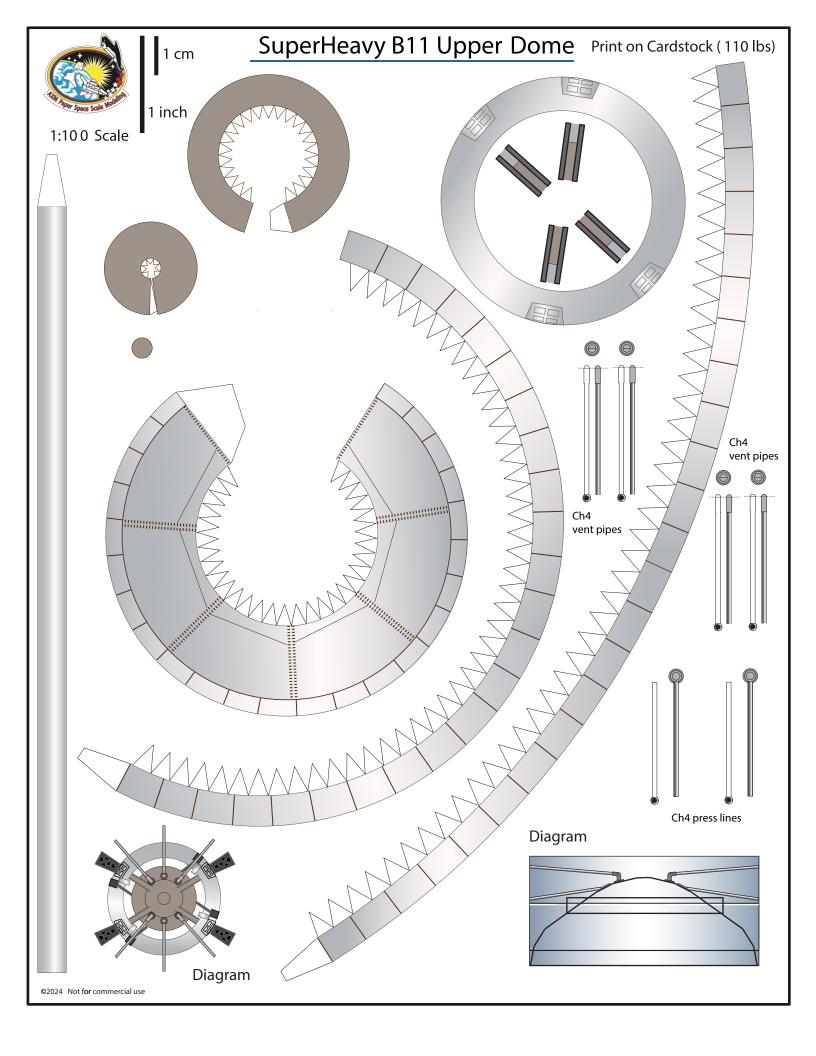

#### SpaceX Starship B11

Print on Cardstock (110 lbs)

#### Grid Fins servo motors and Connectors for each body segment

1 inch 1:100 Scale

Glue tip of the Ch4 press line to cover the black circles

Interior wall for upper dome section