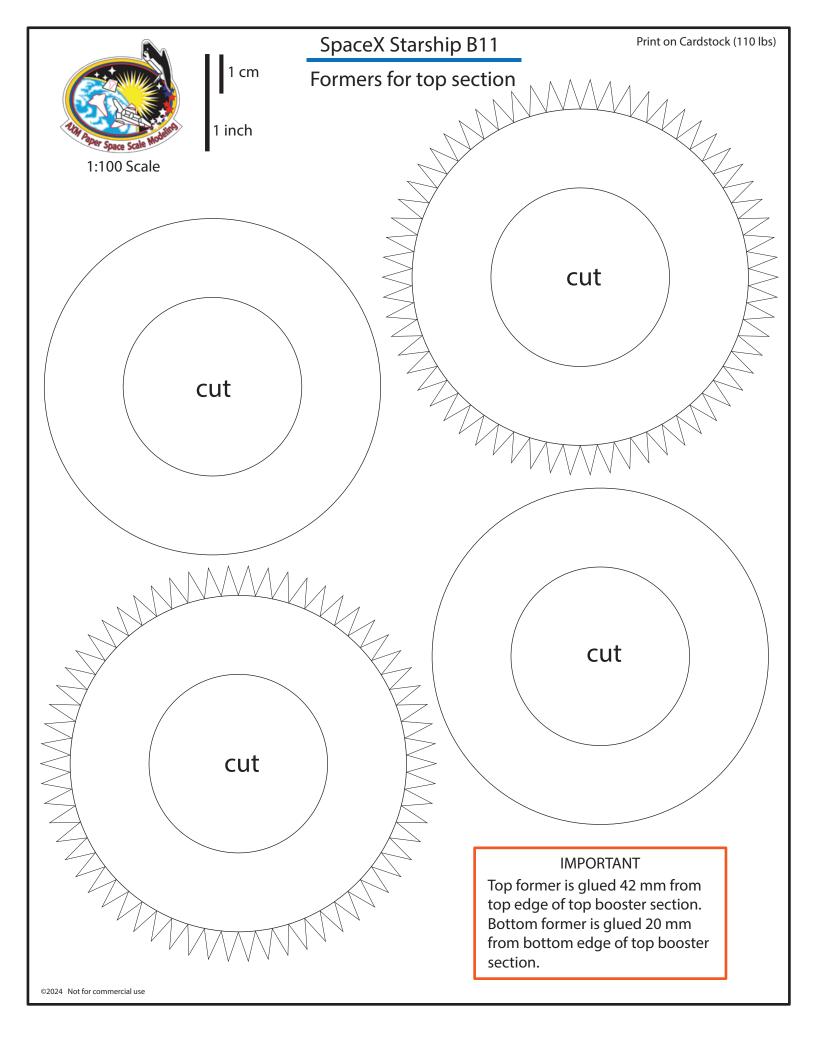

#### SpaceX Starship B11

Print on Cardstock (110 lbs)

#### Grid Fins servo motors and Connectors for each body segment

1 inch 1:100 Scale

Glue tip of the Ch4 press line to cover the black circles

Interior wall for upper dome section