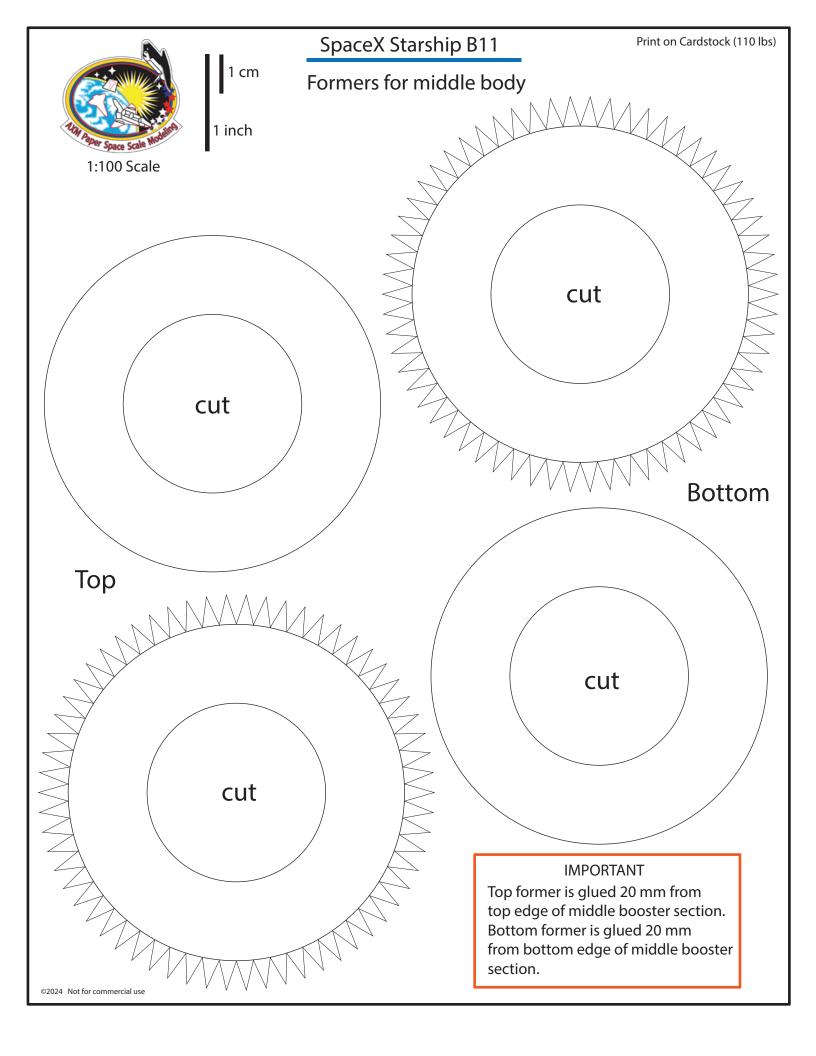

#### SpaceX Starship B11

Print on Cardstock (110 lbs)

#### Grid Fins servo motors and Connectors for each body segment

1 inch 1:100 Scale

Glue tip of the Ch4 press line to cover the black circles

Interior wall for upper dome section