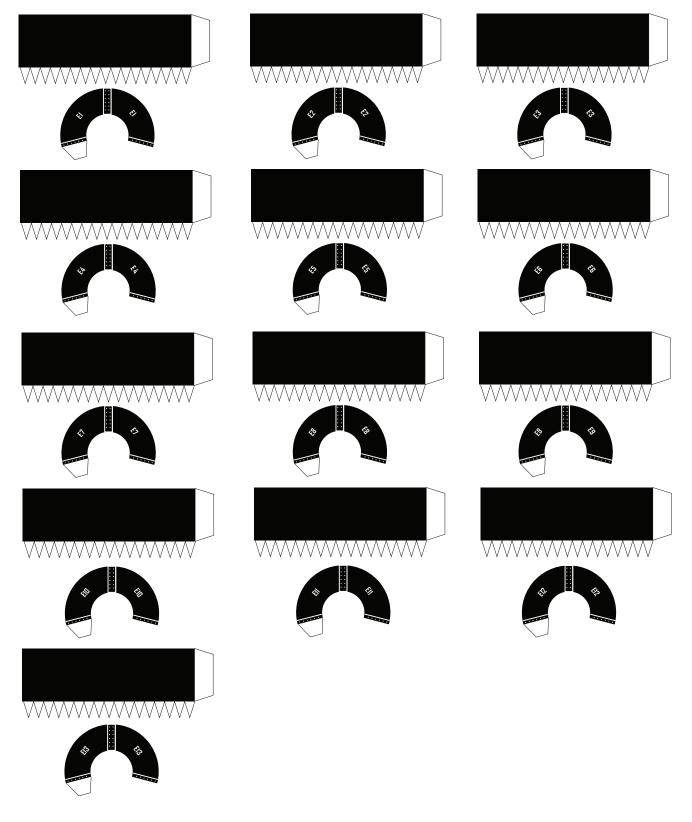

#### SpaceX Starship B11

Print on Cardstock (110 lbs)

#### Grid Fins servo motors and Connectors for each body segment

1 inch 1:100 Scale

Glue tip of the Ch4 press line to cover the black circles

Interior wall for upper dome section