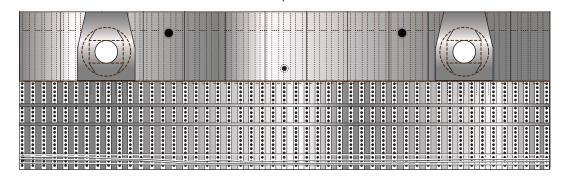

#### Grid Fins servo motors and Connectors for each body segment

1 inch 1:100 Scale

Glue tip of the Ch4 press line to cover the black circles

Interior wall for upper dome section