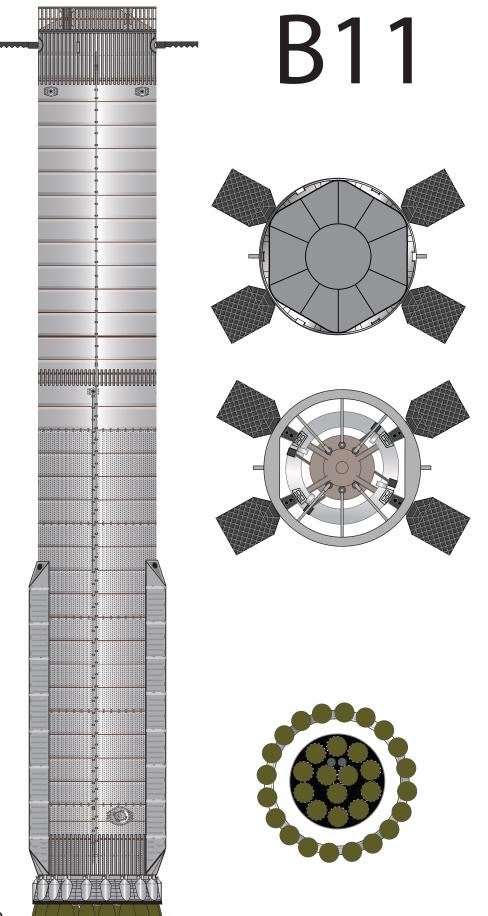

#### SpaceX Starship B11

Print on Cardstock (110 lbs)

#### Grid Fins servo motors and Connectors for each body segment

1 inch 1:100 Scale

Glue tip of the Ch4 press line to cover the black circles

Interior wall for upper dome section

# B11 Grid Fins