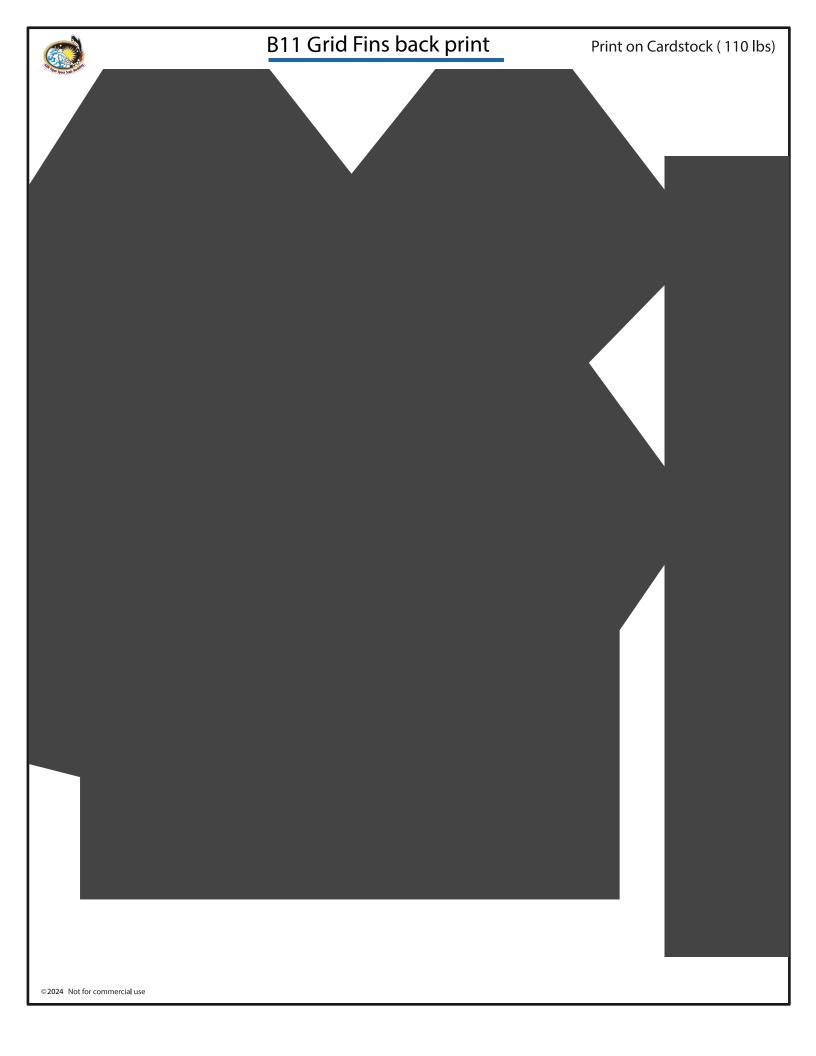

## **Back Print**

1:10 0 Scale

Print on Cardstock (110 lbs) Booster 11 1:100 Scale Belly side bottom 1 inch

Print on Cardstock (110 lbs) Booster 11 1:100 Scale Back side bottom 1 cm 1 inch ©2024 Not for commercial use