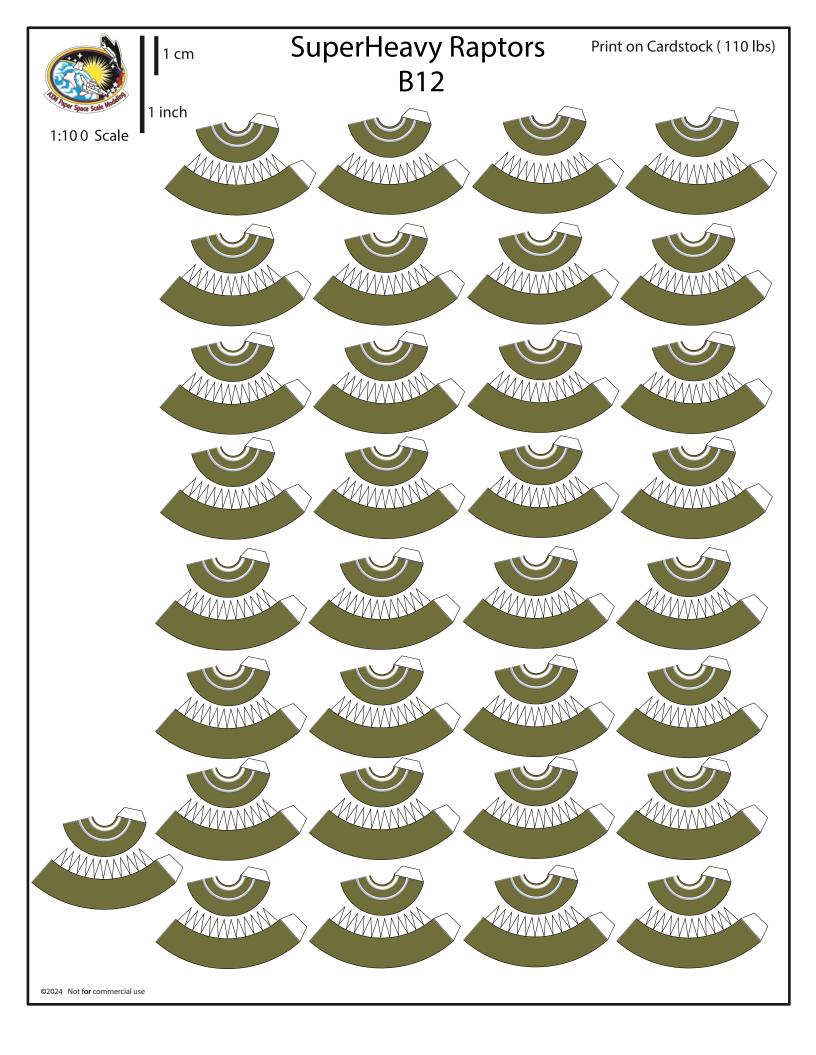

# B12 inner Raptor covers

1 inch

|                              | SuperHeavy Raptors BACKPRINT | Print on Cardstock (110 lbs) |
|------------------------------|------------------------------|------------------------------|
|                              |                              |                              |
|                              |                              |                              |
|                              |                              |                              |
|                              |                              |                              |
|                              |                              |                              |
|                              |                              |                              |
|                              |                              |                              |
|                              |                              |                              |
|                              |                              |                              |
|                              |                              |                              |
|                              |                              |                              |
|                              |                              |                              |
|                              |                              |                              |
|                              |                              |                              |
|                              |                              |                              |
|                              |                              |                              |
|                              |                              |                              |
|                              |                              |                              |
|                              |                              |                              |
|                              |                              |                              |
|                              |                              |                              |
|                              |                              |                              |
|                              |                              |                              |
| ©2022 Not for commercial use |                              |                              |