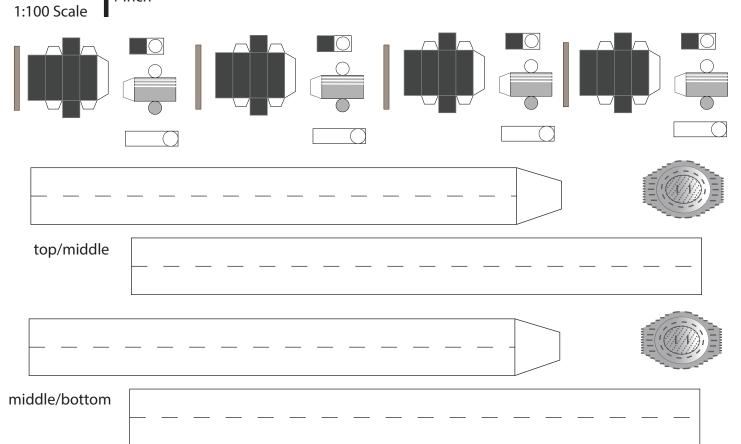

|            |
|                              |            |
|                              |            |
|                              |            |
|                              |            |
|                              |            |
|                              |            |
|                              |            |
|                              |            |
|                              |            |
|                              |            |
| ©2022 Not for commercial use |            |
| ©2023 Not for commercial use |            |



# **Hot staging Ring**

### Simple version

#### Exterior skin







Interior skin







### SpaceX Starship B12

Print on Cardstock (110 lbs)

1 inch

#### Grid Fins servo motors and Connectors for each body segment



Glue tip of the Ch4 press line to cover the black circles



Interior wall for upper dome section





# B12 Grid Fins

# **Back Print**

1:10 0 Scale



















©2024 Not for commercial use

Print on Cardstock (110 lbs) Booster 12 1:100 Scale Back side bottom 1 cm 1 inch ©2024 Not for commercial use



















# B12 inner Raptor covers

1 inch







|                              | SuperHeavy Raptors BACKPRINT | Print on Cardstock (110 lbs) |
|------------------------------|------------------------------|------------------------------|
|                              |                              |                              |
|                              |                              |                              |
|                              |