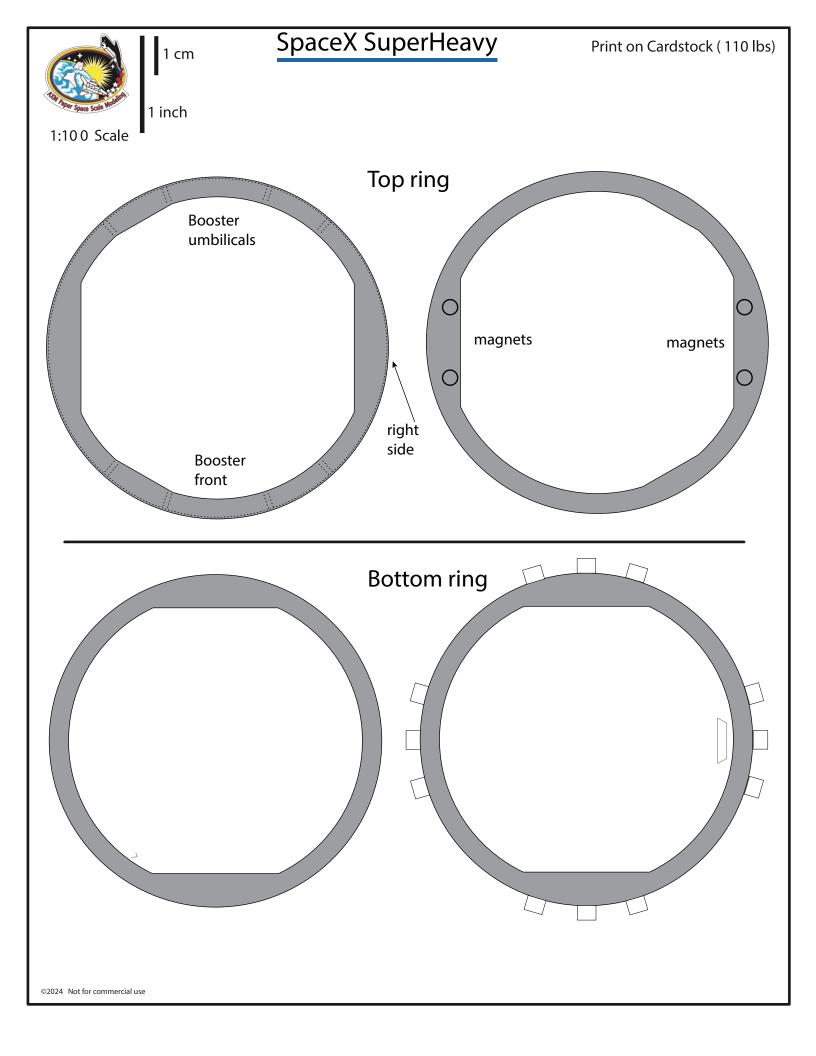

|            |
|                              |            |
|                              |            |
|                              |            |
|                              |            |
|                              |            |
|                              |            |
|                              |            |
|                              |            |
|                              |            |
|                              |            |
|                              |            |
|                              |            |
|                              |            |
| ©2022 Not for commercial use |            |
| ©2023 Not for commercial use |            |



# **Hot staging Ring**

### Simple version

#### Exterior skin







Interior skin







### SpaceX Starship B12

Print on Cardstock (110 lbs)

1 inch

#### Grid Fins servo motors and Connectors for each body segment



Glue tip of the Ch4 press line to cover the black circles



Interior wall for upper dome section





# B12 Grid Fins

# **Back Print**

1:10 0 Scale



















©2024 Not for commercial use

Print on Cardstock (110 lbs) Booster 12 1:100 Scale Back side bottom 1 cm 1 inch ©2024 Not for commercial use



















# B12 inner Raptor covers

1 inch







|                              | SuperHeavy Raptors BACKPRINT | Print on Cardstock (110 lbs) |
|------------------------------|------------------------------|------------------------------|
|                              |                              |                              |
|