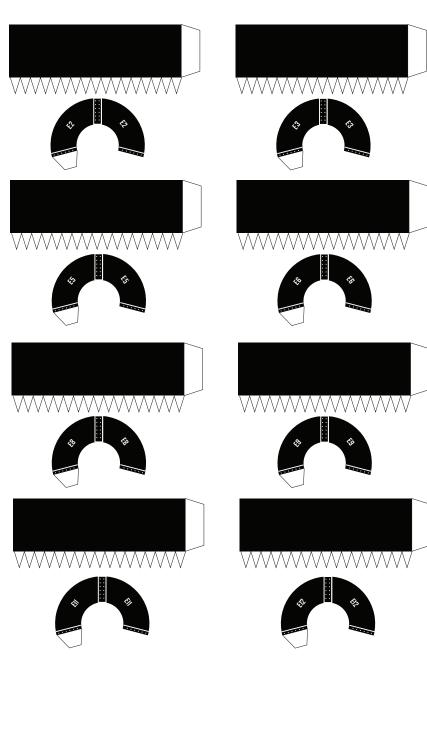

# B12 Grid Fins

#### Grid Fins servo motors and Connectors for each body segment

Glue tip of the Ch4 press line to cover the black circles

Interior wall for upper dome section