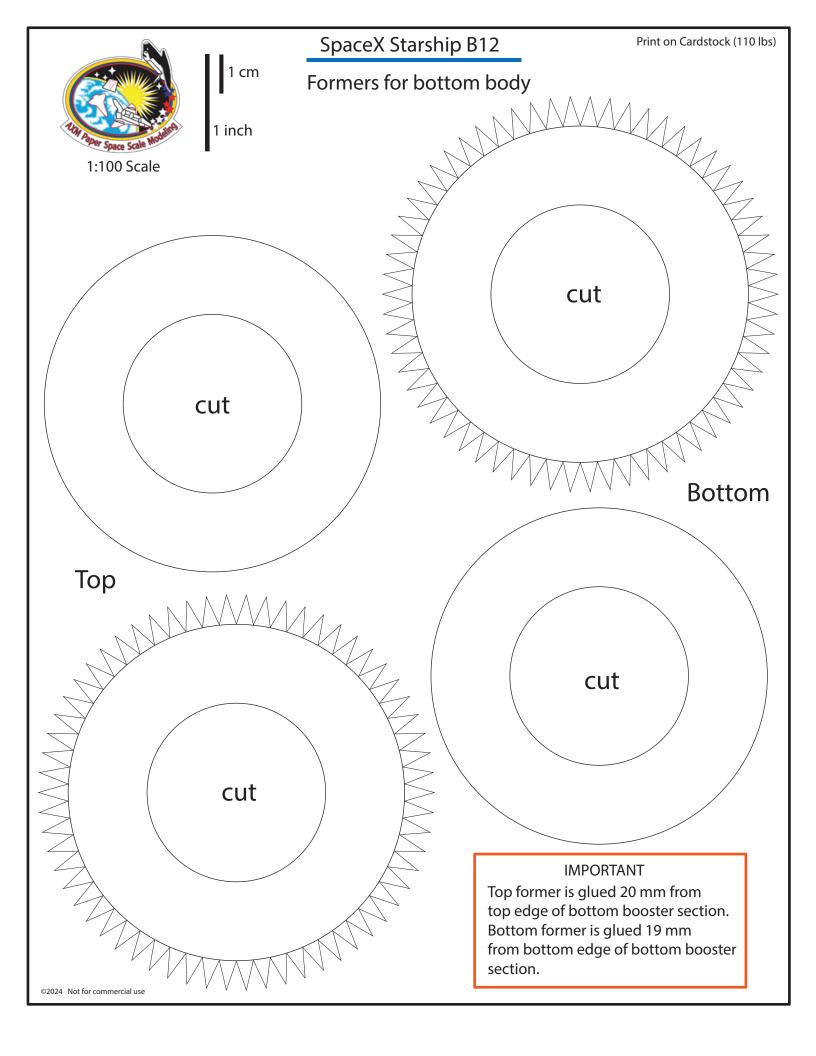

|            |
|                              |            |
|                              |            |
|                              |            |
| ©2022 Not for commercial use |            |
| ©2023 Not for commercial use |            |



# **Hot staging Ring**

### Simple version

#### Exterior skin







Interior skin







### SpaceX Starship B12

Print on Cardstock (110 lbs)

1 inch

#### Grid Fins servo motors and Connectors for each body segment



Glue tip of the Ch4 press line to cover the black circles



Interior wall for upper dome section





# B12 Grid Fins

# **Back Print**

1:10 0 Scale



















©2024 Not for commercial use

Print on Cardstock (110 lbs) Booster 12 1:100 Scale Back side bottom 1 cm 1 inch ©2024 Not for commercial use



















# B12 inner Raptor covers

1 inch







|                              | SuperHeavy Raptors BACKPRINT | Print on Cardstock (110 lbs) |
|------------------------------|------------------------------|------------------------------|
|                              |                              |                              |
|                              |                              |                              |
|                              |                              |                              |
|                              |                              |                              |
|                              |                              |                              |
|                              |                              |