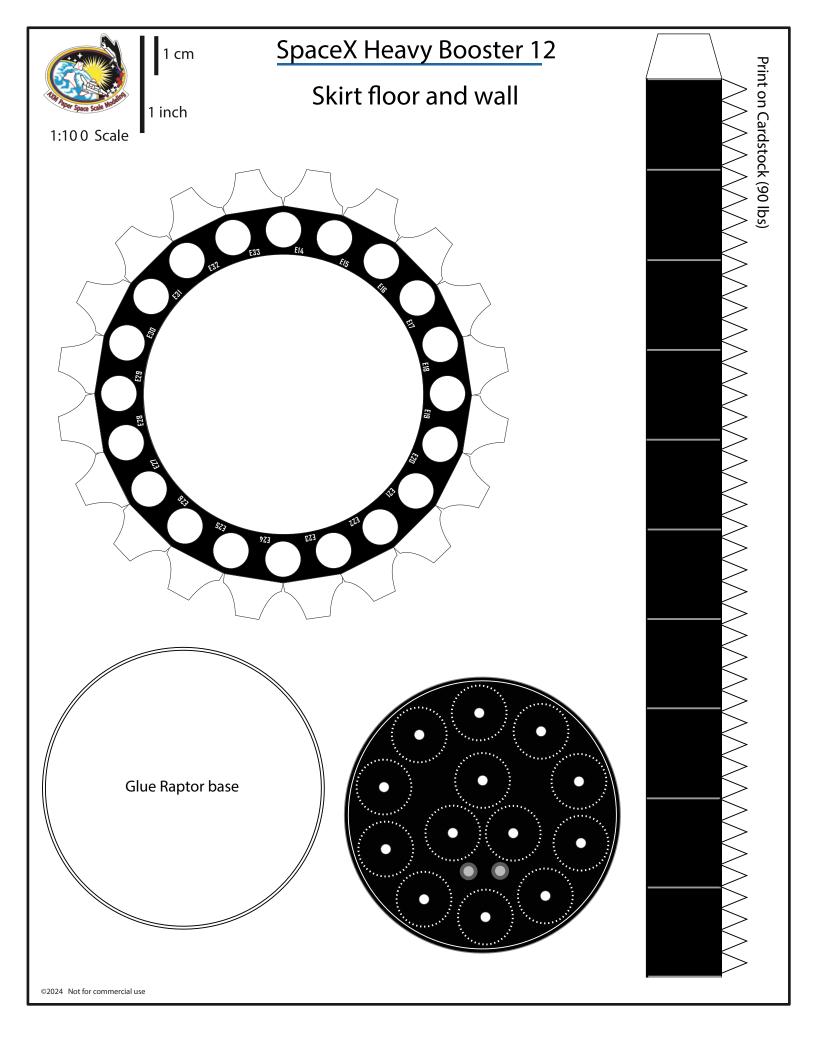

# **Back Print**

1:10 0 Scale

©2024 Not for commercial use

Print on Cardstock (110 lbs) Booster 12 1:100 Scale Back side bottom 1 cm 1 inch ©2024 Not for commercial use