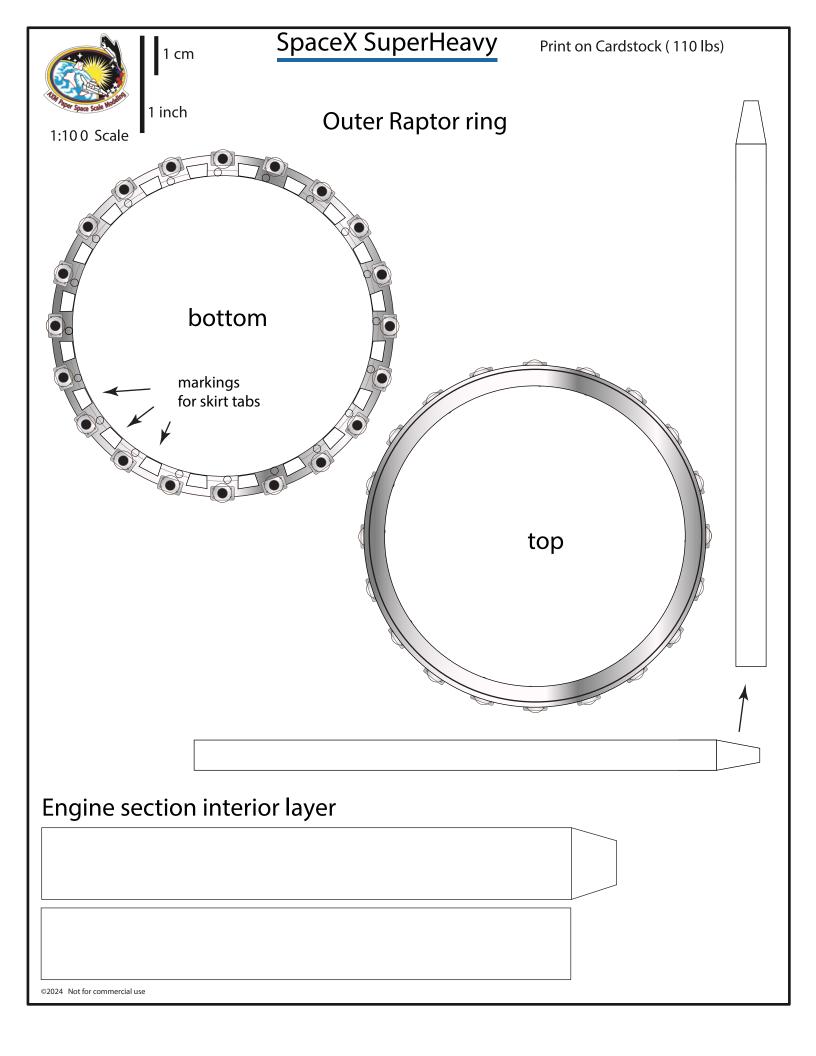

# B12 inner Raptor covers

1 inch

|                              | SuperHeavy Raptors BACKPRINT | Print on Cardstock (110 lbs) |
|------------------------------|------------------------------|------------------------------|
|                              |                              |                              |
|                              |                              |                              |
|                              |                              |                              |
|                              |                              |                              |
|                              |                              |                              |
|                              |                              |                              |
|                              |                              |                              |
|                              |                              |                              |
|                              |                              |                              |
|                              |                              |                              |
|                              |                              |                              |
|                              |                              |                              |
|                              |                              |                              |
|                              |                              |                              |
|                              |                              |                              |
|                              |                              |                              |
|                              |                              |                              |
|                              |                              |                              |
|                              |                              |                              |
|                              |                              |                              |
|                              |                              |                              |
|                              |                              |                              |
|                              |                              |                              |
| ©2022 Not for commercial use |                              |                              |