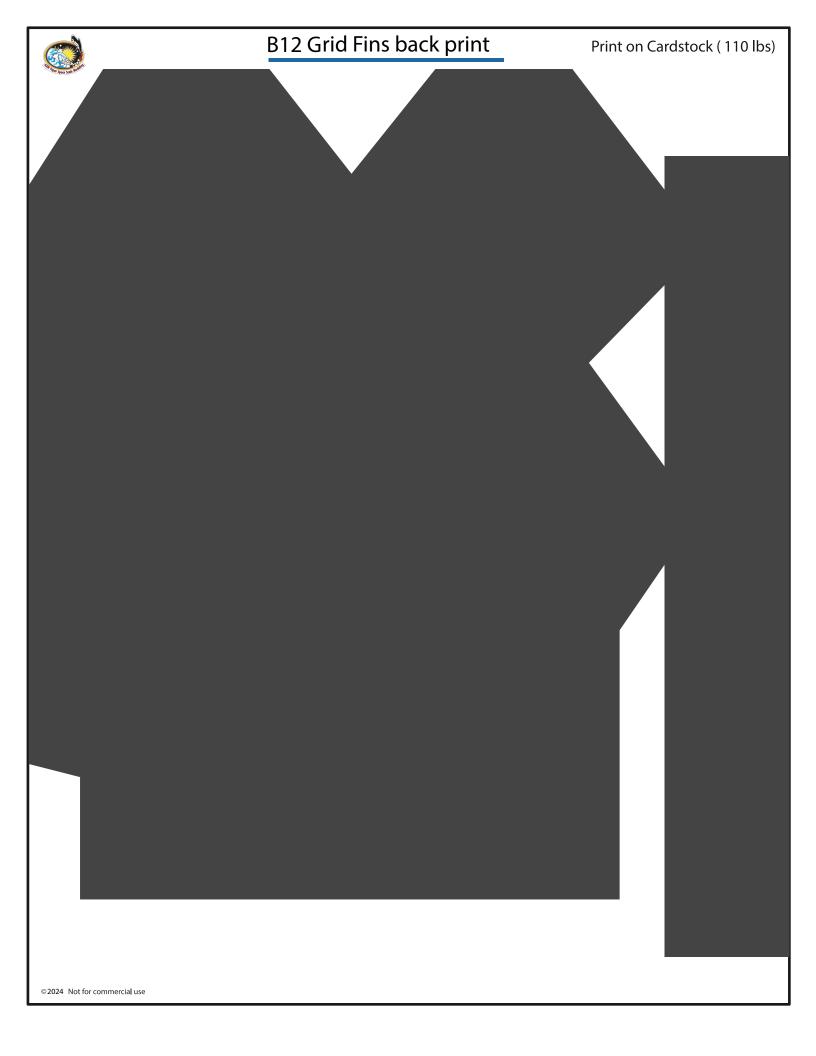

# B12 Grid Fins

# **Back Print**

1:10 0 Scale

©2024 Not for commercial use

Print on Cardstock (110 lbs) Booster 12 1:100 Scale Back side bottom 1 cm 1 inch ©2024 Not for commercial use