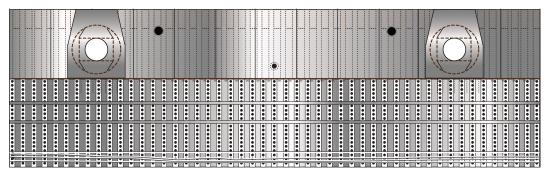

|            |
|                              |            |
|                              |            |
|                              |            |
|                              |            |
|                              |            |
|                              |            |
|                              |            |
|                              |            |
| ©2022 Not for commercial use |            |
| ©2023 Not for commercial use |            |



# **Hot staging Ring**

### Simple version

#### Exterior skin







Interior skin







### SpaceX Starship B12

Print on Cardstock (110 lbs)

1 inch

#### Grid Fins servo motors and Connectors for each body segment



Glue tip of the Ch4 press line to cover the black circles



Interior wall for upper dome section





# B12 Grid Fins

# **Back Print**

1:10 0 Scale



















©2024 Not for commercial use

Print on Cardstock (110 lbs) Booster 12 1:100 Scale Back side bottom 1 cm 1 inch ©2024 Not for commercial use



















# B12 inner Raptor covers

1 inch







|                              | SuperHeavy Raptors BACKPRINT | Print on Cardstock (110 lbs) |
|------------------------------|------------------------------|------------------------------|
|                              |                              |                              |
|                              |                              |                              |
|                              |                              |                              |
|                              |