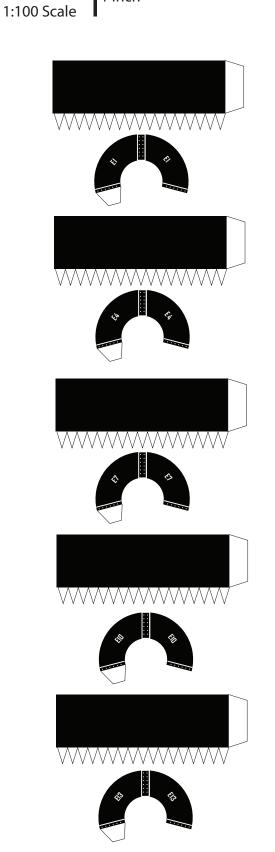

# B12 Grid Fins

#### Grid Fins servo motors and Connectors for each body segment

Glue tip of the Ch4 press line to cover the black circles

Interior wall for upper dome section