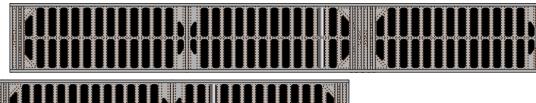

# B12 Grid Fins

#### Grid Fins servo motors and Connectors for each body segment

Glue tip of the Ch4 press line to cover the black circles

Interior wall for upper dome section