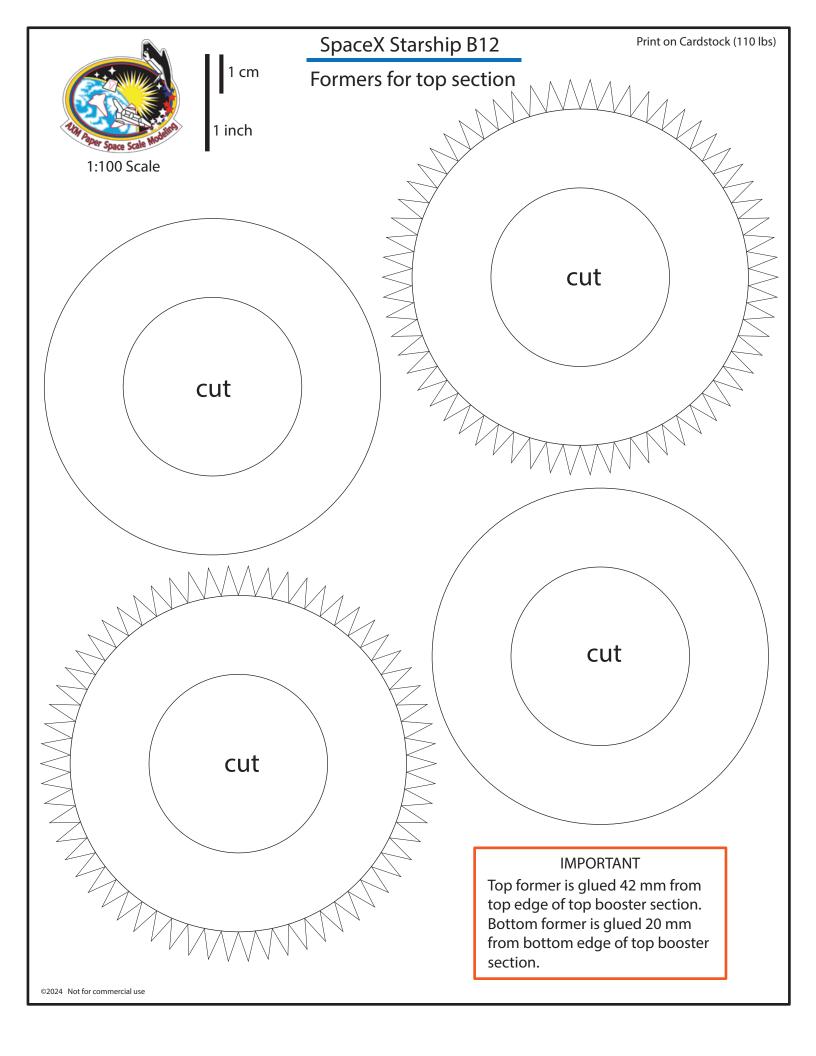

|            |
|                              |            |
|                              |            |
|                              |            |
| ©2022 Not for commercial use |            |
| ©2023 Not for commercial use |            |



# **Hot staging Ring**

### Simple version

#### Exterior skin







Interior skin







### SpaceX Starship B12

Print on Cardstock (110 lbs)

1 inch

#### Grid Fins servo motors and Connectors for each body segment



Glue tip of the Ch4 press line to cover the black circles



Interior wall for upper dome section





# B12 Grid Fins

# **Back Print**

1:10 0 Scale



















©2024 Not for commercial use

Print on Cardstock (110 lbs) Booster 12 1:100 Scale Back side bottom 1 cm 1 inch ©2024 Not for commercial use



















# B12 inner Raptor covers

1 inch







|                              | SuperHeavy Raptors BACKPRINT | Print on Cardstock (110 lbs) |
|------------------------------|------------------------------|------------------------------|
|                              |                              |                              |
|                              |                              |                              |
|                              |                              |                              |
|                              |                              |                              |
|                              |                              |                              |
|                              |                              |