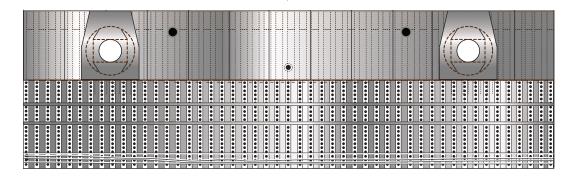

# **Hot staging Ring**

Print on Cardstock (110 lbs)

Rack Drint

|                              | Dack Pilli |
|------------------------------|------------|
| 1:100 Scale                  |            |
| 1.100 Scale                  |            |
|                              |            |
|                              |            |
|                              |            |
|                              |            |
|                              |            |
|                              |            |
|                              |            |
|                              |            |
|                              |            |
|                              |            |
|                              |            |
|                              |            |
|                              |            |
|                              |            |
|                              |            |
|                              |            |
|                              |            |
|                              |            |
|                              |            |
|                              |            |
|                              |            |
|                              |            |
|                              |            |
|                              |            |
|                              |            |
|                              |            |
|                              |            |
|                              |            |
|                              |            |
| ©2022 Not for commercial use |            |
| ©2023 Not for commercial use |            |

# **Hot staging Ring**