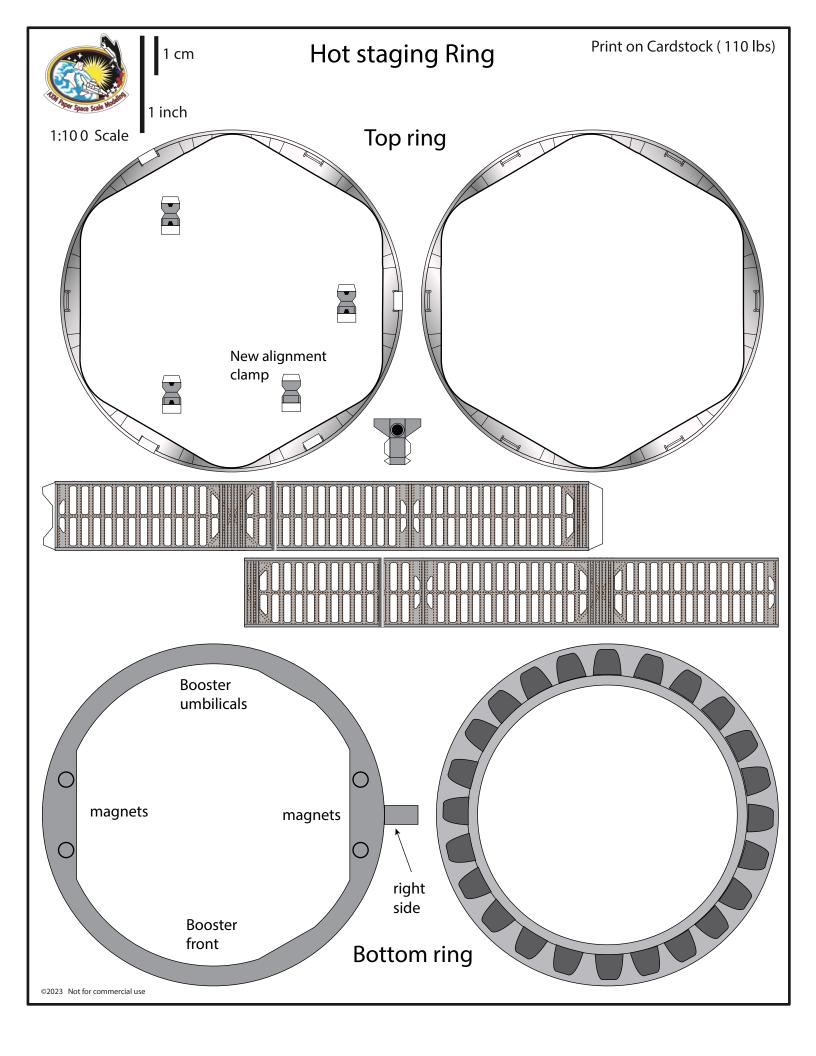

# **Hot staging Ring**

Print on Cardstock (110 lbs)

Rack Drint

|                              | Dack Pilli |
|------------------------------|------------|
| 1:100 Scale                  |            |
| 1.100 Scale                  |            |
|                              |            |
|                              |            |
|                              |            |
|                              |            |
|                              |            |
|                              |            |
|                              |            |
|                              |            |
|                              |            |
|                              |            |
|                              |            |
|                              |            |
|                              |            |
|                              |            |
|                              |            |
|                              |            |
|                              |            |
|                              |            |
|                              |            |
|                              |            |
|                              |            |
|                              |            |
|                              |            |
|                              |            |
|                              |            |
|                              |            |
|                              |            |
|                              |            |
|                              |            |
| ©2022 Not for commercial use |            |
| ©2023 Not for commercial use |            |

# **Hot staging Ring**