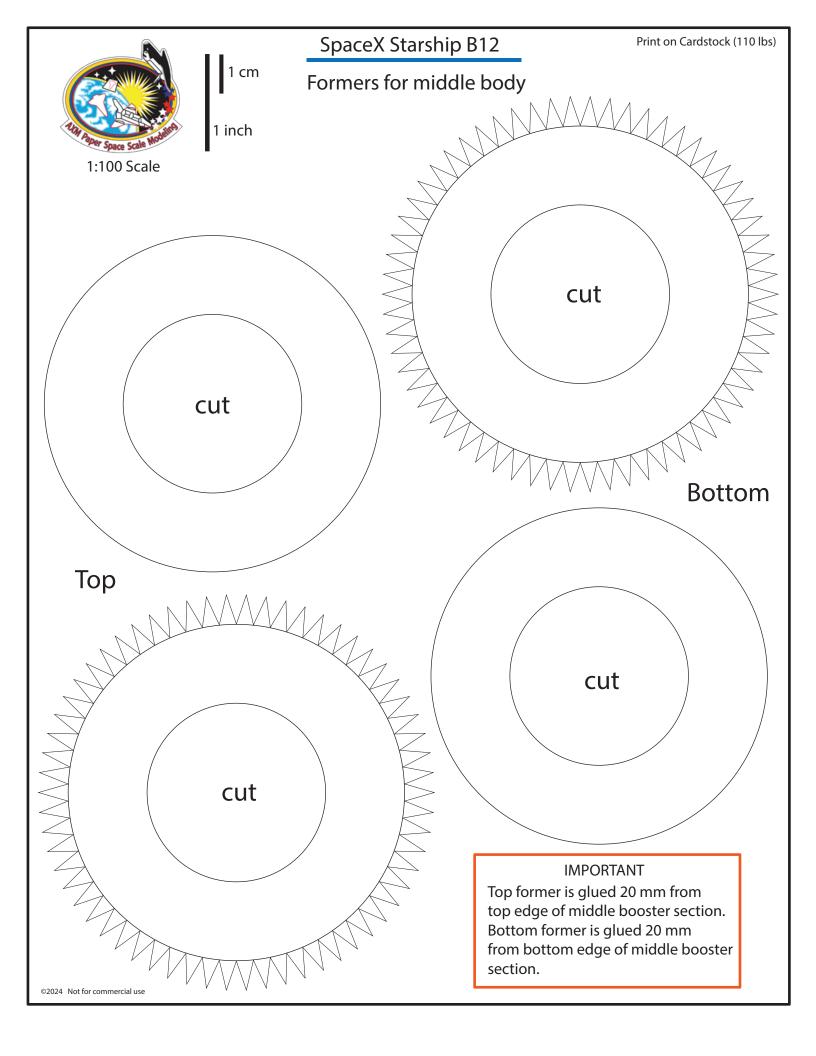

|            |
|                              |            |
|                              |            |
|                              |            |
| ©2022 Not for commercial use |            |
| ©2023 Not for commercial use |            |



# **Hot staging Ring**

### Simple version

#### Exterior skin







Interior skin







### SpaceX Starship B12

Print on Cardstock (110 lbs)

1 inch

#### Grid Fins servo motors and Connectors for each body segment



Glue tip of the Ch4 press line to cover the black circles



Interior wall for upper dome section





# B12 Grid Fins

# **Back Print**

1:10 0 Scale



















©2024 Not for commercial use

Print on Cardstock (110 lbs) Booster 12 1:100 Scale Back side bottom 1 cm 1 inch ©2024 Not for commercial use



















# B12 inner Raptor covers

1 inch







|                              | SuperHeavy Raptors BACKPRINT | Print on Cardstock (110 lbs) |
|------------------------------|------------------------------|------------------------------|
|                              |                              |                              |
|                              |                              |                              |
|                              |                              |                              |
|                              |                              |                              |
|                              |                              |                              |
|                              |                              |