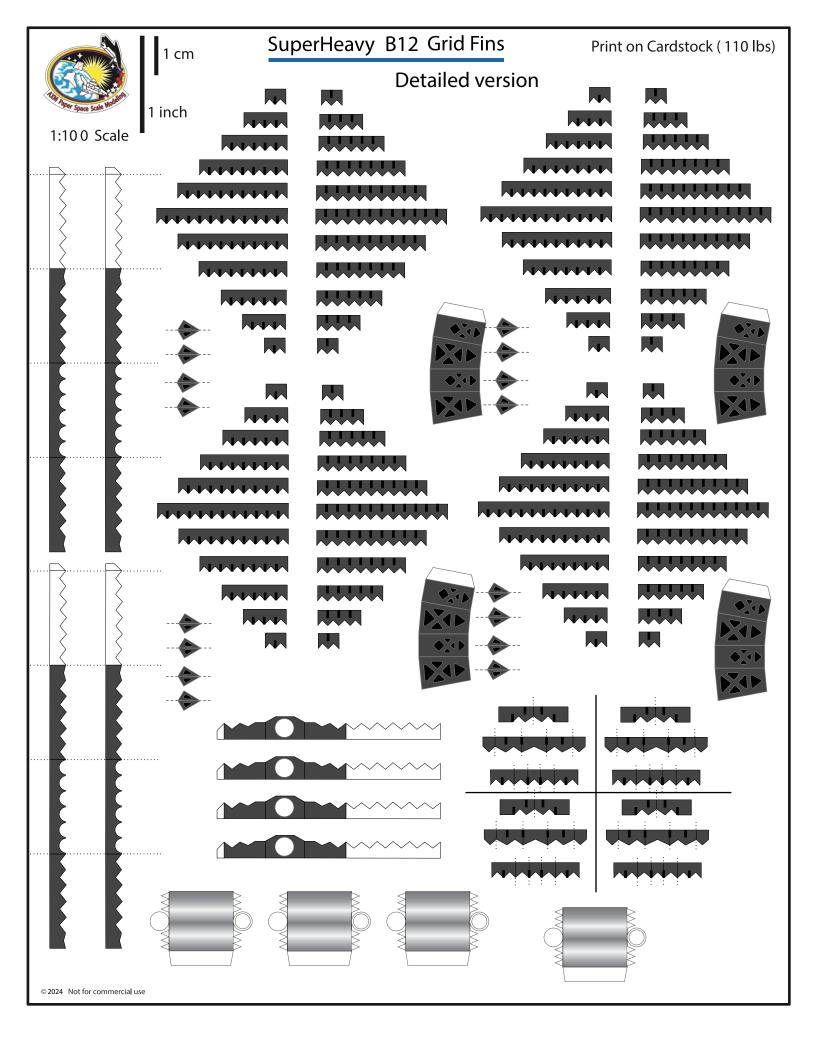

|
|                              |            |
|                              |            |
|                              |            |
|                              |            |
|                              |            |
|                              |            |
|                              |            |
| ©2022 Not for commercial use |            |
| ©2023 Not for commercial use |            |



# **Hot staging Ring**

### Simple version

#### Exterior skin







Interior skin







### SpaceX Starship B12

Print on Cardstock (110 lbs)

1 inch

#### Grid Fins servo motors and Connectors for each body segment



Glue tip of the Ch4 press line to cover the black circles



Interior wall for upper dome section





# B12 Grid Fins

# **Back Print**

1:10 0 Scale



















©2024 Not for commercial use

Print on Cardstock (110 lbs) Booster 12 1:100 Scale Back side bottom 1 cm 1 inch ©2024 Not for commercial use



















# B12 inner Raptor covers

1 inch







|                              | SuperHeavy Raptors BACKPRINT | Print on Cardstock (110 lbs) |
|------------------------------|------------------------------|------------------------------|
|                              |                              |                              |
|                              |                              |                              |
|                              |                              |                              |
|                              |                              |                              |
|