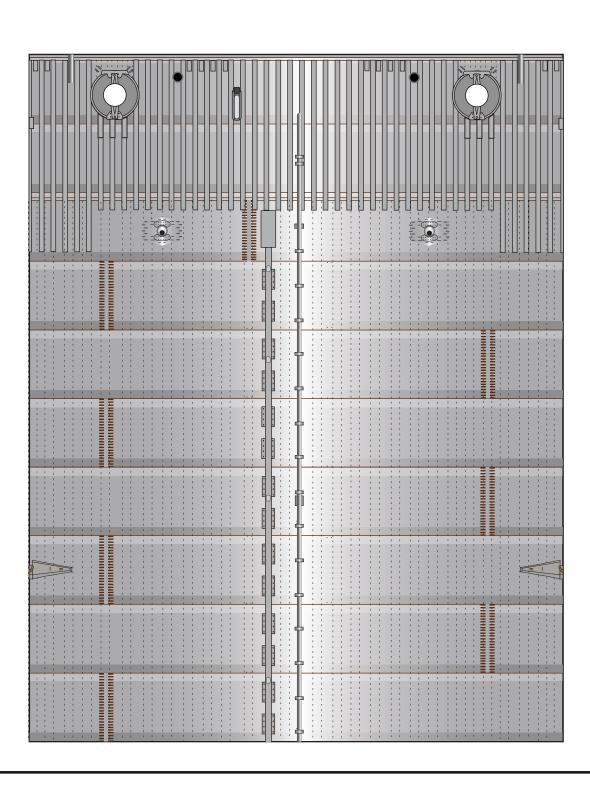

#### Grid Fins servo motors and Connectors for each body segment

Glue tip of the Ch4 press line to cover the black circles

Interior wall for upper dome section

# B12 Grid Fins