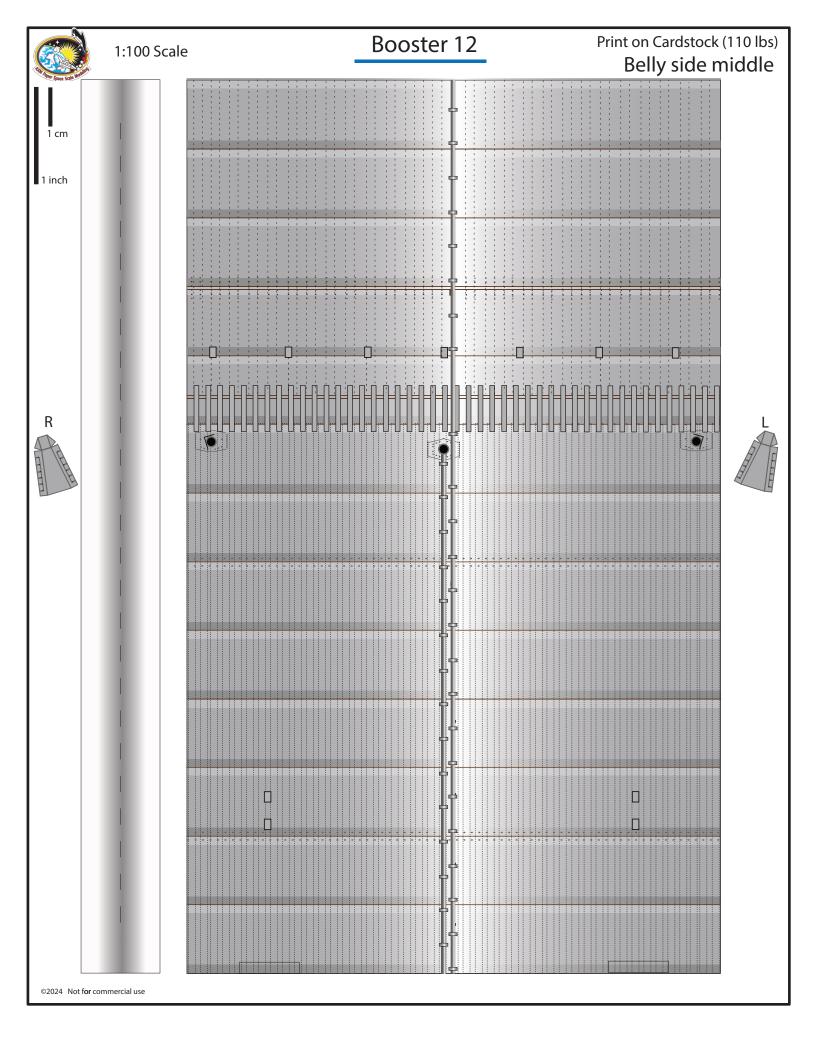

|            |
|                              |            |
|                              |            |
|                              |            |
|                              |            |
|                              |            |
|                              |            |
| ©2022 Not for commercial use |            |
| ©2023 Not for commercial use |            |



# **Hot staging Ring**

### Simple version

#### Exterior skin







Interior skin







### SpaceX Starship B12

Print on Cardstock (110 lbs)

1 inch

#### Grid Fins servo motors and Connectors for each body segment



Glue tip of the Ch4 press line to cover the black circles



Interior wall for upper dome section





# B12 Grid Fins

# **Back Print**

1:10 0 Scale



















©2024 Not for commercial use

Print on Cardstock (110 lbs) Booster 12 1:100 Scale Back side bottom 1 cm 1 inch ©2024 Not for commercial use



















# B12 inner Raptor covers

1 inch







|                              | SuperHeavy Raptors BACKPRINT | Print on Cardstock (110 lbs) |
|------------------------------|------------------------------|------------------------------|
|                              |                              |                              |
|                              |                              |                              |
|                              |                              |                              |
|                              |                              |                              |
|