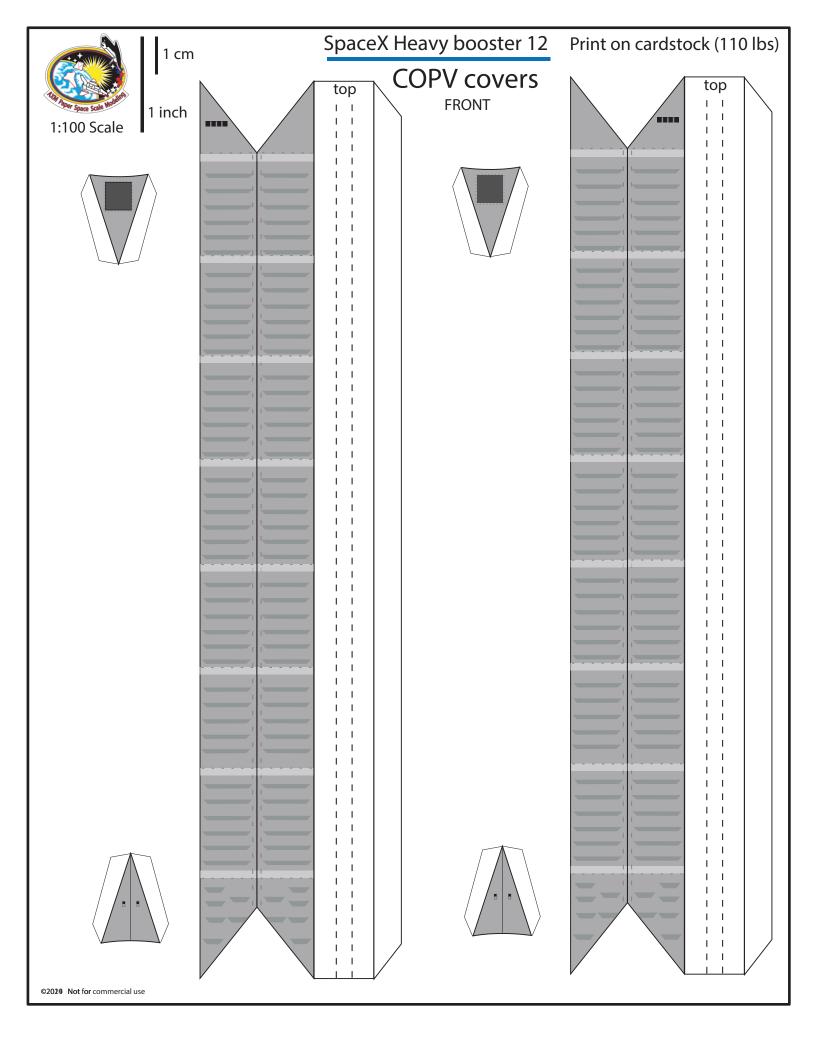

|            |
|                              |            |
|                              |            |
|                              |            |
| ©2022 Not for commercial use |            |
| ©2023 Not for commercial use |            |



# **Hot staging Ring**

### Simple version

#### Exterior skin







Interior skin







### SpaceX Starship B12

Print on Cardstock (110 lbs)

1 inch

#### Grid Fins servo motors and Connectors for each body segment



Glue tip of the Ch4 press line to cover the black circles



Interior wall for upper dome section





# B12 Grid Fins

# **Back Print**

1:10 0 Scale



















©2024 Not for commercial use

Print on Cardstock (110 lbs) Booster 12 1:100 Scale Back side bottom 1 cm 1 inch ©2024 Not for commercial use



















# B12 inner Raptor covers

1 inch







|                              | SuperHeavy Raptors BACKPRINT | Print on Cardstock (110 lbs) |
|------------------------------|------------------------------|------------------------------|
|                              |                              |                              |
|                              |                              |                              |
|                              |                              |                              |
|                              |                              |                              |
|                              |                              |                              |
|                              |                              |