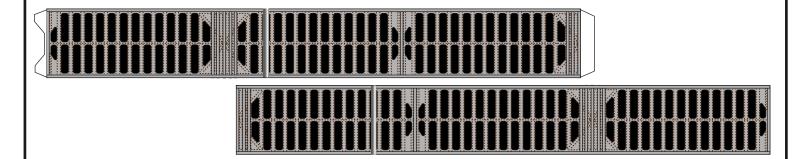

# B12 Grid Fins

#### Grid Fins servo motors and Connectors for each body segment

Glue tip of the Ch4 press line to cover the black circles

Interior wall for upper dome section