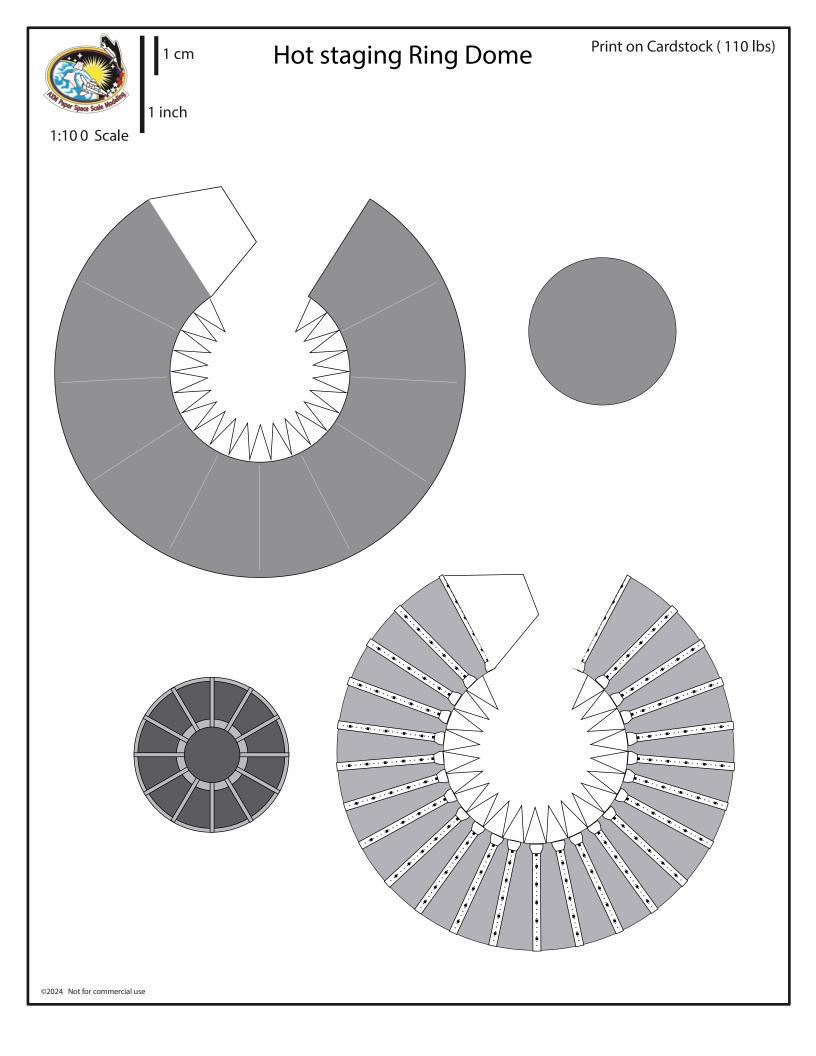

# **Hot staging Ring**

Print on Cardstock (110 lbs)

Rack Drint

|                              | Dack Pilli |
|------------------------------|------------|
| 1:100 Scale                  |            |
| 1.100 Scale                  |            |
|                              |            |
|                              |            |
|                              |            |
|                              |            |
|                              |            |
|                              |            |
|                              |            |
|                              |            |
|                              |            |
|                              |            |
|                              |            |
|                              |            |
|                              |            |
|                              |            |
|                              |            |
|                              |            |
|                              |            |
|                              |            |
|                              |            |
|                              |            |
|                              |            |
|                              |            |
|                              |            |
|                              |            |
|                              |            |
|                              |            |
|                              |            |
|                              |            |
|                              |            |
| ©2022 Not for commercial use |            |
| ©2023 Not for commercial use |            |

# **Hot staging Ring**