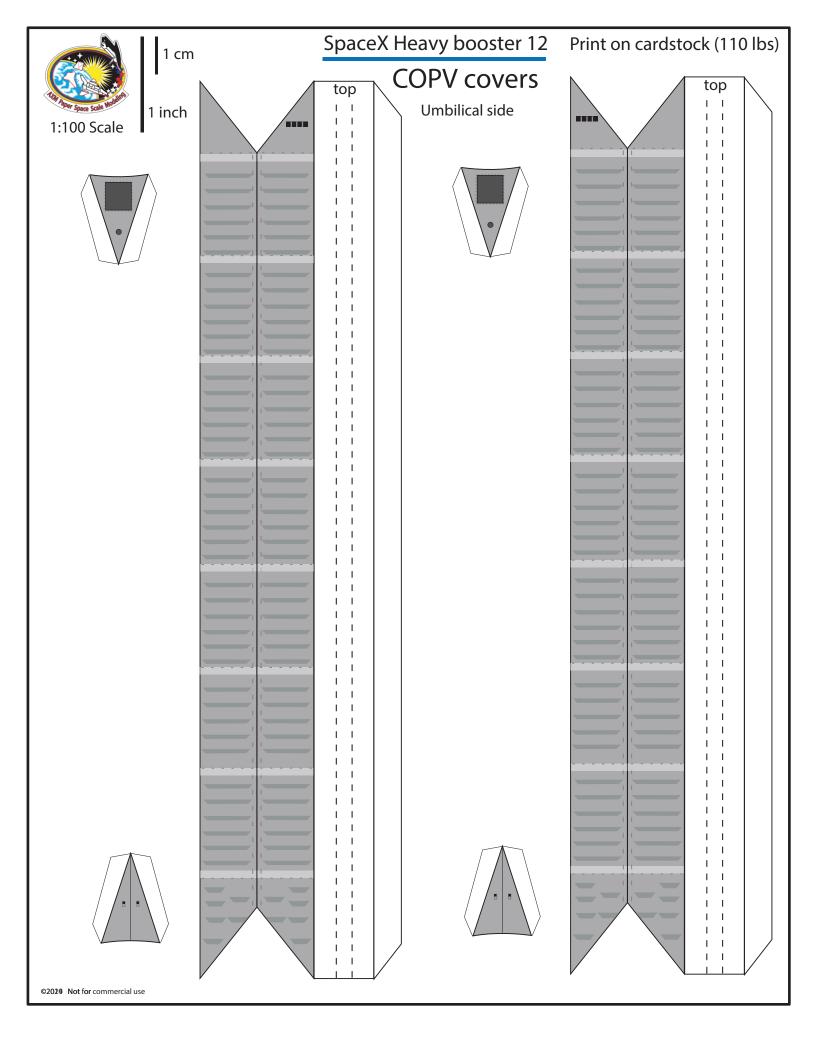

|            |
|                              |            |
|                              |            |
|                              |            |
| ©2022 Not for commercial use |            |
| ©2023 Not for commercial use |            |



# **Hot staging Ring**

### Simple version

#### Exterior skin







Interior skin







### SpaceX Starship B12

Print on Cardstock (110 lbs)

1 inch

#### Grid Fins servo motors and Connectors for each body segment



Glue tip of the Ch4 press line to cover the black circles



Interior wall for upper dome section





# B12 Grid Fins

# **Back Print**

1:10 0 Scale



















©2024 Not for commercial use

Print on Cardstock (110 lbs) Booster 12 1:100 Scale Back side bottom 1 cm 1 inch ©2024 Not for commercial use



















# B12 inner Raptor covers

1 inch







|                              | SuperHeavy Raptors BACKPRINT | Print on Cardstock (110 lbs) |
|------------------------------|------------------------------|------------------------------|
|                              |                              |                              |
|                              |                              |                              |
|                              |                              |                              |
|                              |                              |                              |
|                              |                              |                              |
|                              |                              |