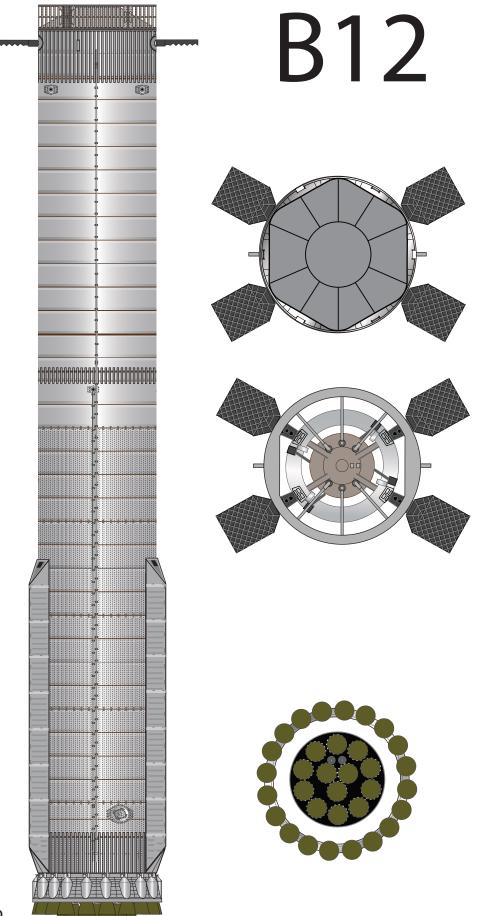

1:100 Scale



Designed by Alfonso X Moreno ©2024 Not for commercial use





# **Hot staging Ring**

Print on Cardstock (110 lbs)

Rack Drint

|                              | Dack Pilli |
|------------------------------|------------|
| 1:100 Scale                  |            |
| 1.100 Scale                  |            |
|                              |            |
|                              |            |
|                              |            |
|                              |            |
|                              |            |
|                              |            |
|                              |            |
|                              |            |
|                              |            |
|                              |            |
|