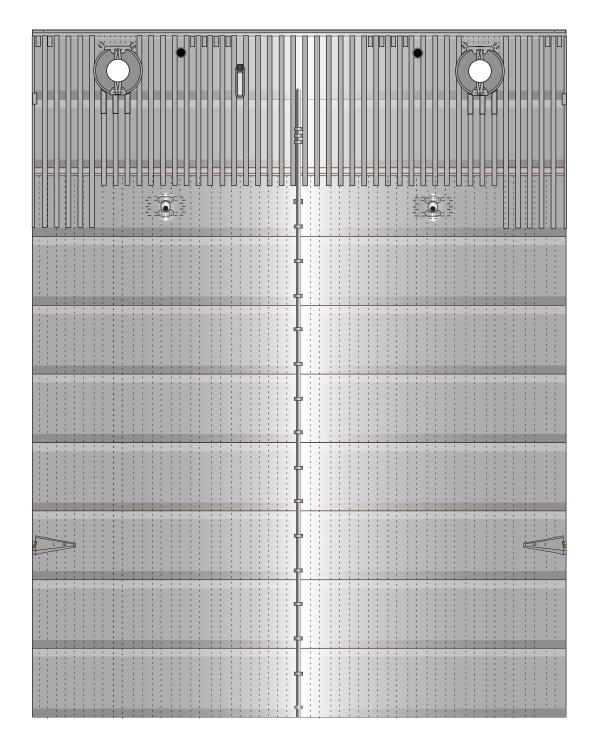

#### Grid Fins servo motors and Connectors for each body segment

Glue tip of the Ch4 press line to cover the black circles

Interior wall for upper dome section