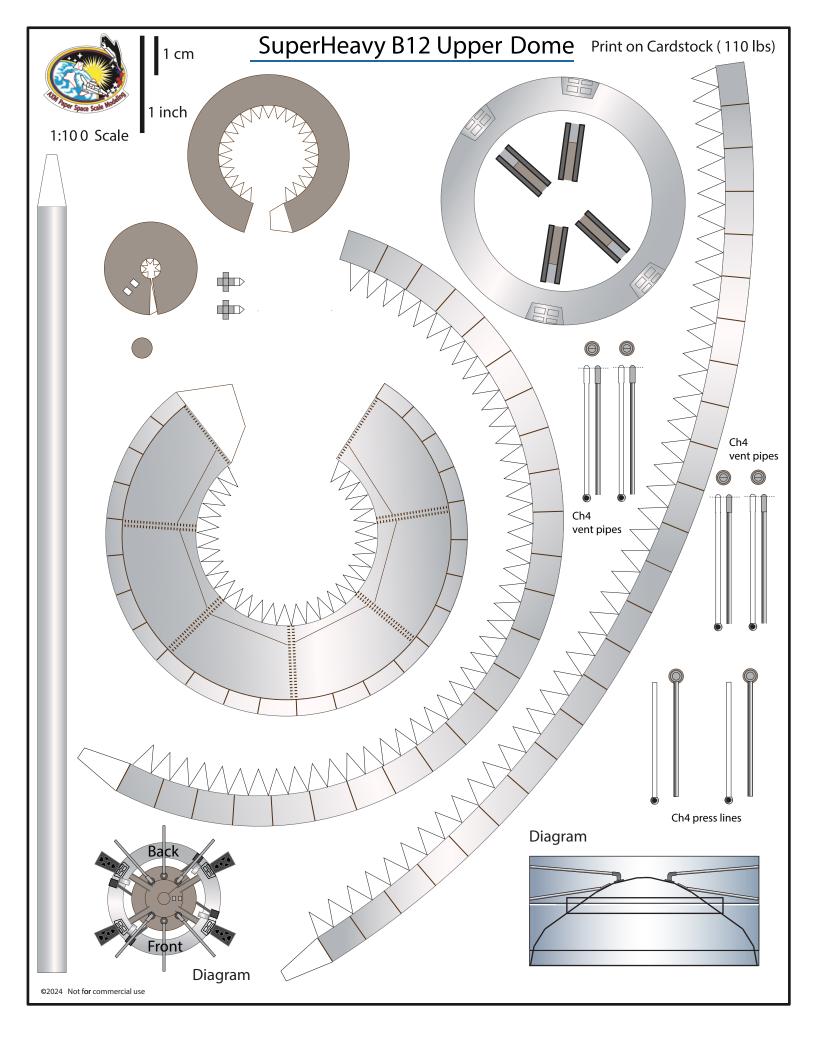

### SpaceX Starship B12

Print on Cardstock (110 lbs)

1 inch

#### Grid Fins servo motors and Connectors for each body segment

Glue tip of the Ch4 press line to cover the black circles

Interior wall for upper dome section