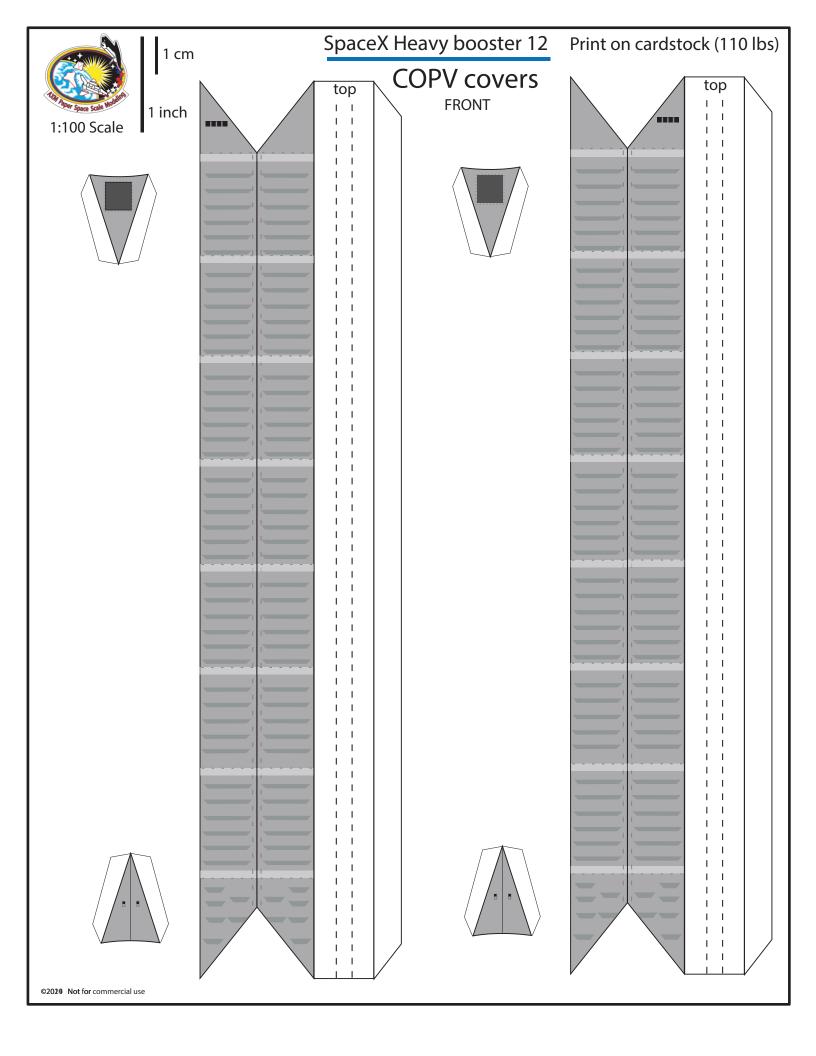

# B12 inner Raptor covers

1 inch

|                              | SuperHeavy Raptors BACKPRINT | Print on Cardstock (110 lbs) |
|------------------------------|------------------------------|------------------------------|
|                              |                              |                              |
|                              |                              |                              |
|                              |                              |                              |
|                              |                              |                              |
|                              |                              |                              |
|                              |                              |                              |
|                              |                              |                              |
|                              |                              |                              |
|                              |                              |                              |
|                              |                              |                              |
|                              |                              |                              |
|                              |                              |                              |
|                              |                              |                              |
|                              |                              |                              |
|                              |                              |                              |
|                              |                              |                              |
|                              |                              |                              |
|                              |                              |                              |
|                              |                              |                              |
|                              |                              |                              |
|                              |                              |                              |
|                              |                              |                              |
|                              |                              |                              |
| ©2022 Not for commercial use |                              |                              |