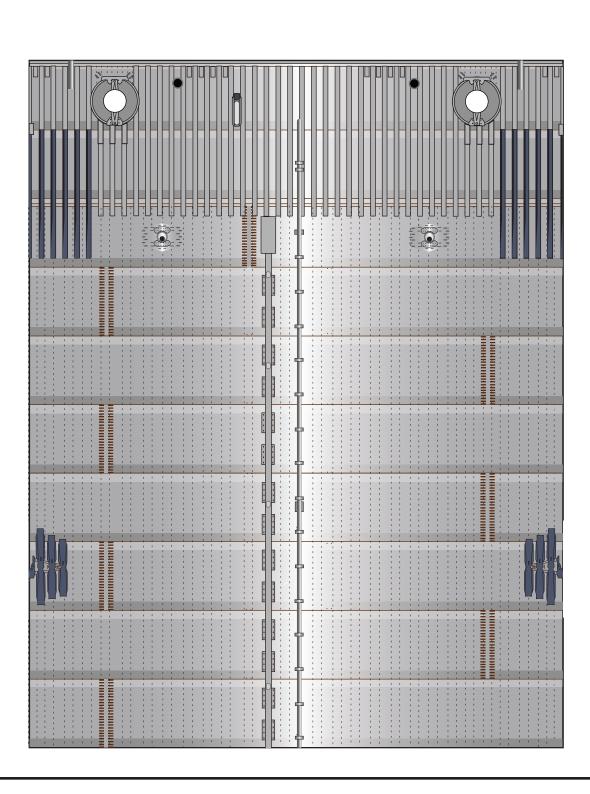

#### SpaceX Starship B12

Print on Cardstock (110 lbs)

1 inch

#### Grid Fins servo motors and Connectors for each body segment

Glue tip of the Ch4 press line to cover the black circles

Interior wall for upper dome section