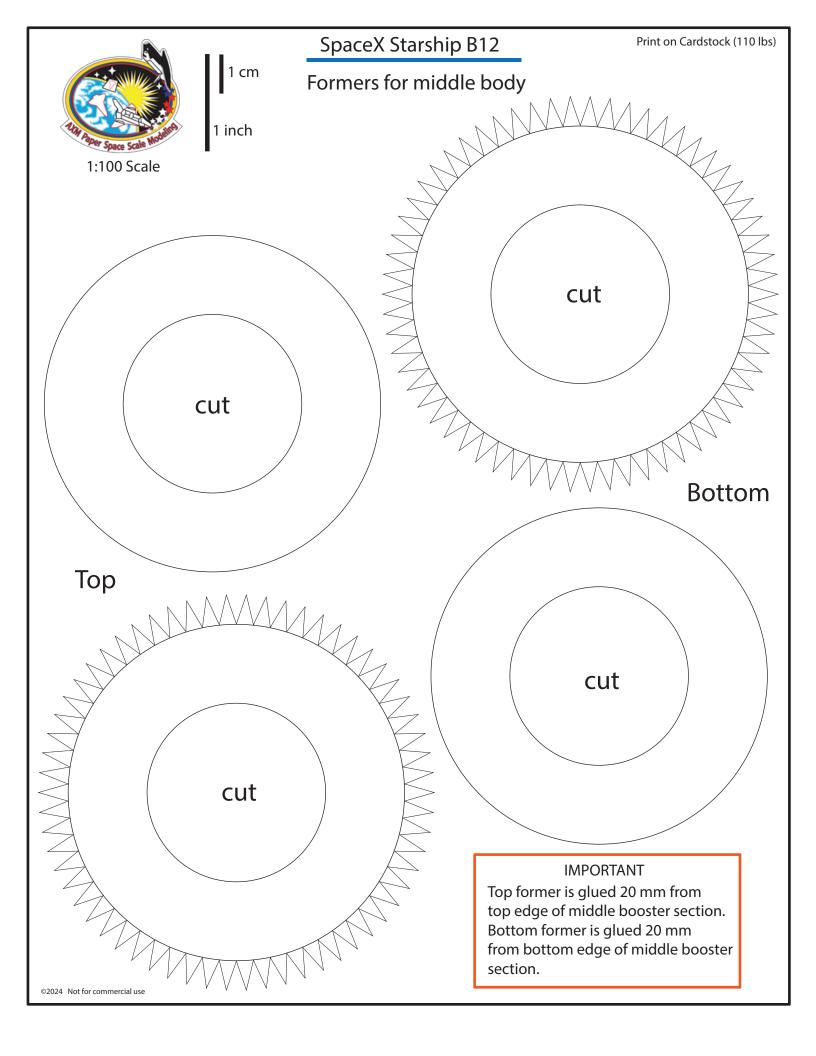

|
|                              |            |
|                              |            |
|                              |            |
| ©2022 Not for commercial use |            |
| ©2023 Not for commercial use |            |



# **Hot staging Ring**

## Simple version

#### Exterior skin







Interior skin







#### SpaceX Starship B12

Print on Cardstock (110 lbs)

1 inch

#### Grid Fins servo motors and Connectors for each body segment



Glue tip of the Ch4 press line to cover the black circles



Interior wall for upper dome section





# B12 Grid Fins

# **Back Print**

1:10 0 Scale













## **UPDATED**









©2024 Not for commercial use

Print on Cardstock (110 lbs) Booster 12 1:100 Scale Back side bottom 1 cm 1 inch ©2024 Not for commercial use



















# B12 inner Raptor covers

1 inch







|                              | SuperHeavy Raptors BACKPRINT | Print on Cardstock (110 lbs) |
|------------------------------|------------------------------|------------------------------|
|                              |                              |                              |
|                              |                              |                              |
|                              |                              |                              |
|                              |                              |                              |
|                              |                              |                              |
|                              |                              |