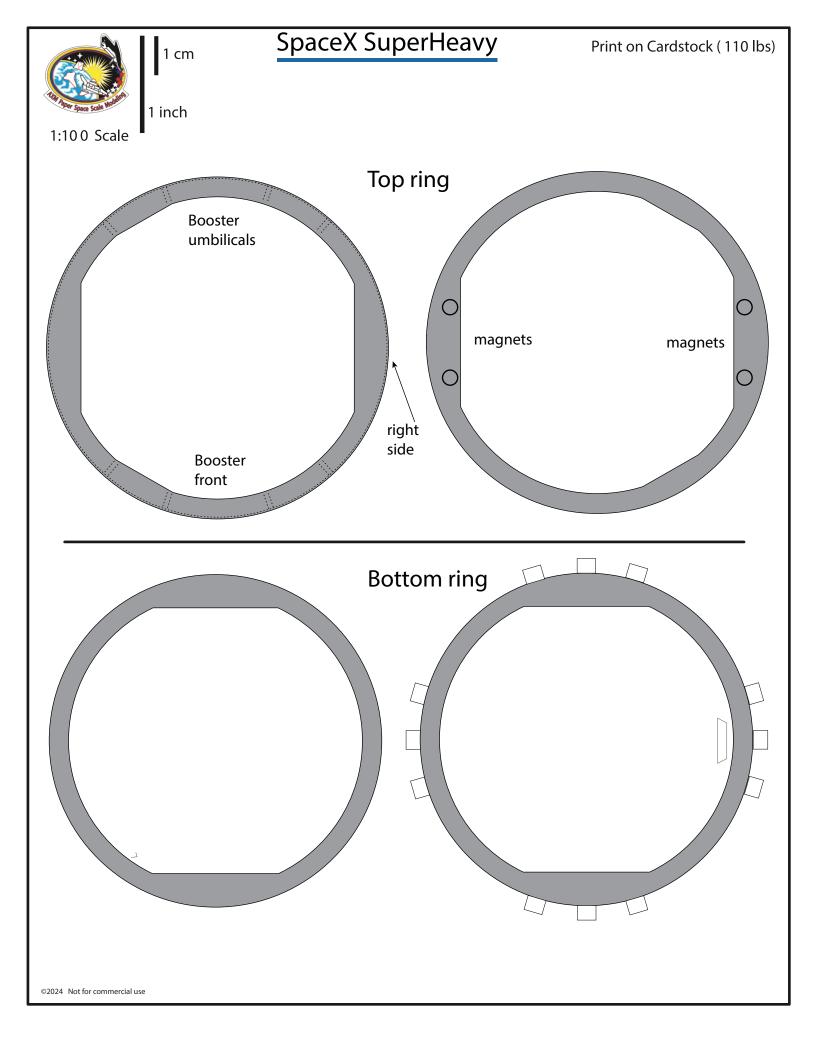

|            |
|                              |            |
|                              |            |
|                              |            |
|                              |            |
|                              |            |
|                              |            |
|                              |            |
|                              |            |
|                              |            |
|                              |            |
|                              |            |
|                              |            |
|                              |            |
| ©2022 Not for commercial use |            |
| ©2023 Not for commercial use |            |



# **Hot staging Ring**

## Simple version

#### Exterior skin







Interior skin







#### SpaceX Starship B12

Print on Cardstock (110 lbs)

1 inch

#### Grid Fins servo motors and Connectors for each body segment



Glue tip of the Ch4 press line to cover the black circles



Interior wall for upper dome section





# B12 Grid Fins

# **Back Print**

1:10 0 Scale













## **UPDATED**









©2024 Not for commercial use

Print on Cardstock (110 lbs) Booster 12 1:100 Scale Back side bottom 1 cm 1 inch ©2024 Not for commercial use



















# B12 inner Raptor covers

1 inch







|                              | SuperHeavy Raptors BACKPRINT | Print on Cardstock (110 lbs) |
|------------------------------|------------------------------|------------------------------|
|                              |                              |