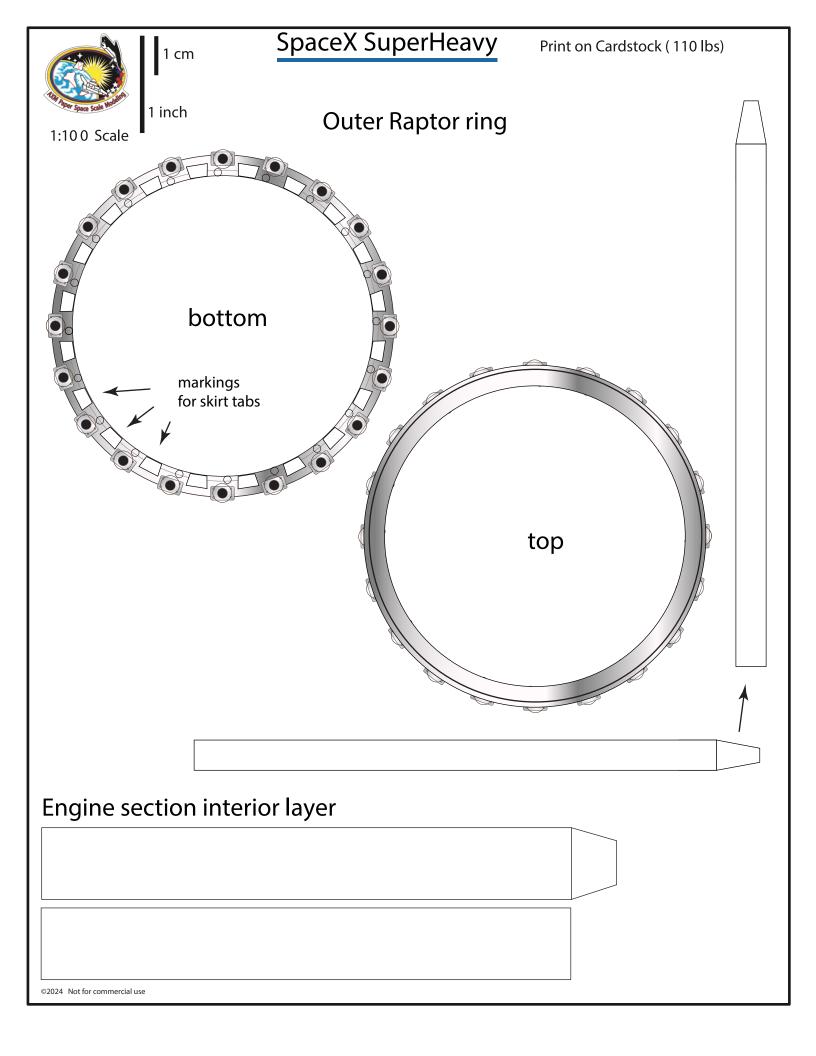

|
|                              |            |
|                              |            |
|                              |            |
| ©2022 Not for commercial use |            |
| ©2023 Not for commercial use |            |



# **Hot staging Ring**

## Simple version

#### Exterior skin







Interior skin







#### SpaceX Starship B12

Print on Cardstock (110 lbs)

1 inch

#### Grid Fins servo motors and Connectors for each body segment



Glue tip of the Ch4 press line to cover the black circles



Interior wall for upper dome section





# B12 Grid Fins

# **Back Print**

1:10 0 Scale













## **UPDATED**









©2024 Not for commercial use

Print on Cardstock (110 lbs) Booster 12 1:100 Scale Back side bottom 1 cm 1 inch ©2024 Not for commercial use



















# B12 inner Raptor covers

1 inch







|                              | SuperHeavy Raptors BACKPRINT | Print on Cardstock (110 lbs) |
|------------------------------|------------------------------|------------------------------|
|                              |                              |                              |
|                              |                              |                              |
|                              |                              |                              |
|                              |                              |                              |
|                              |                              |                              |
|                              |                              |