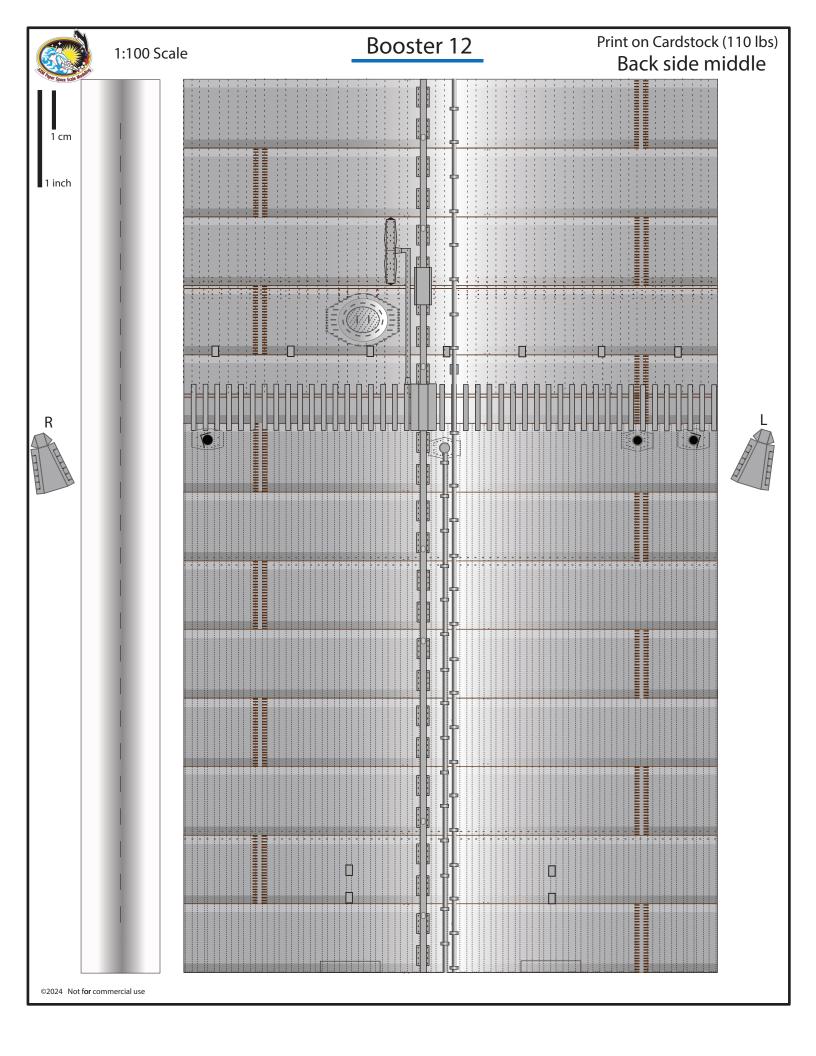

#### SpaceX Starship B12

Print on Cardstock (110 lbs)

1 inch

#### Grid Fins servo motors and Connectors for each body segment

Glue tip of the Ch4 press line to cover the black circles

Interior wall for upper dome section