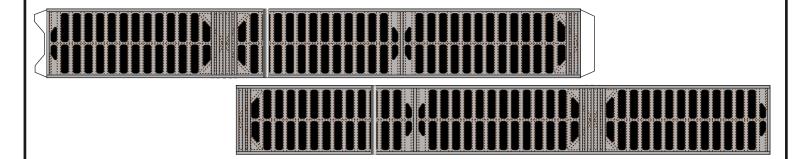

|            |
|                              |            |
|                              |            |
|                              |            |
|                              |            |
|                              |            |
|                              |            |
|                              |            |
|                              |            |
|                              |            |
|                              |            |
|                              |            |
|                              |            |
|                              |            |
| ©2022 Not for commercial use |            |
| ©2023 Not for commercial use |            |



# **Hot staging Ring**

## Simple version

#### Exterior skin







Interior skin







#### SpaceX Starship B12

Print on Cardstock (110 lbs)

1 inch

#### Grid Fins servo motors and Connectors for each body segment



Glue tip of the Ch4 press line to cover the black circles



Interior wall for upper dome section





# B12 Grid Fins

# **Back Print**

1:10 0 Scale













## **UPDATED**









©2024 Not for commercial use

Print on Cardstock (110 lbs) Booster 12 1:100 Scale Back side bottom 1 cm 1 inch ©2024 Not for commercial use



















# B12 inner Raptor covers

1 inch







|                              | SuperHeavy Raptors BACKPRINT | Print on Cardstock (110 lbs) |
|------------------------------|------------------------------|------------------------------|
|                              |                              |