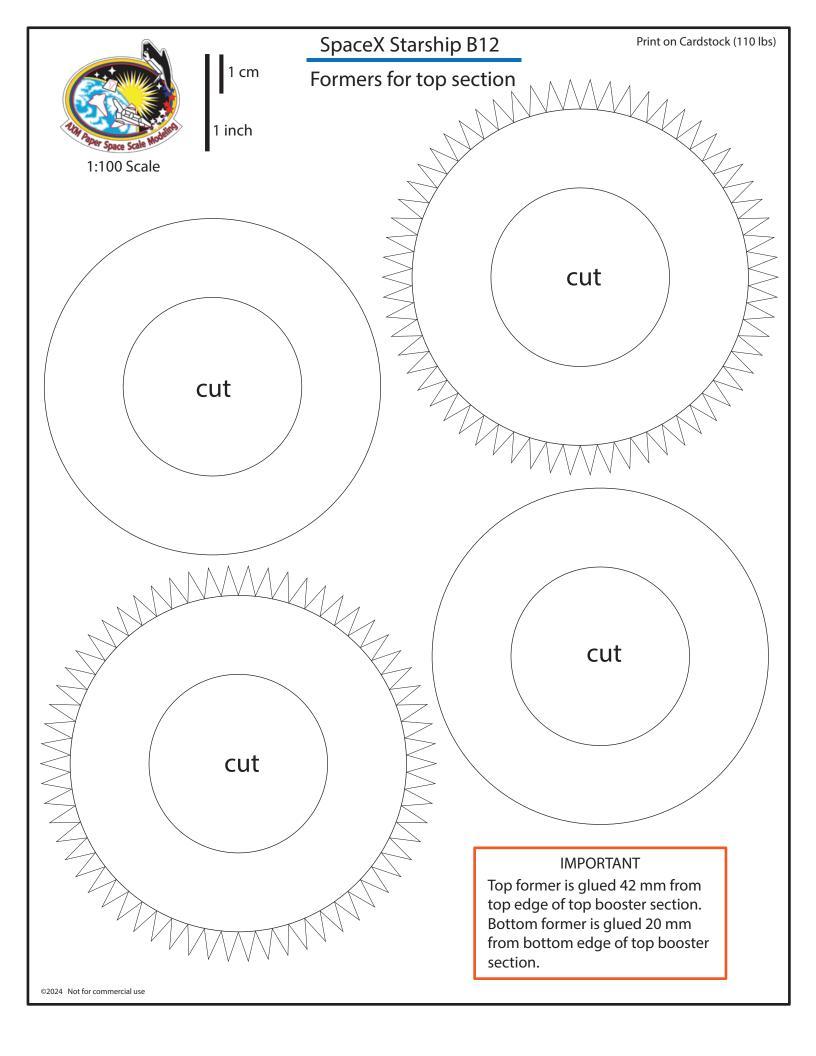

|
|                              |            |
|                              |            |
|                              |            |
| ©2022 Not for commercial use |            |
| ©2023 Not for commercial use |            |



# **Hot staging Ring**

## Simple version

#### Exterior skin







Interior skin







#### SpaceX Starship B12

Print on Cardstock (110 lbs)

1 inch

#### Grid Fins servo motors and Connectors for each body segment



Glue tip of the Ch4 press line to cover the black circles



Interior wall for upper dome section





# B12 Grid Fins

# **Back Print**

1:10 0 Scale













## **UPDATED**









©2024 Not for commercial use

Print on Cardstock (110 lbs) Booster 12 1:100 Scale Back side bottom 1 cm 1 inch ©2024 Not for commercial use



















# B12 inner Raptor covers

1 inch







|                              | SuperHeavy Raptors BACKPRINT | Print on Cardstock (110 lbs) |
|------------------------------|------------------------------|------------------------------|
|                              |                              |                              |
|                              |                              |                              |
|                              |                              |                              |
|                              |                              |                              |
|                              |                              |                              |
|                              |                              |