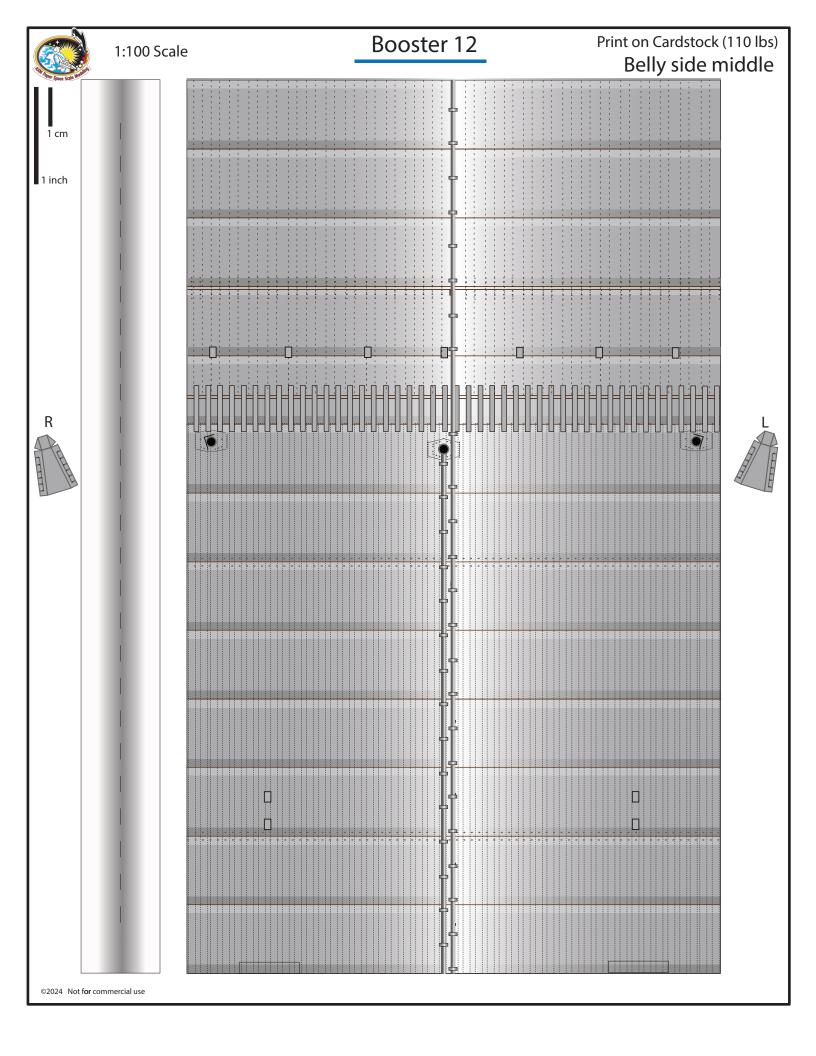

#### SpaceX Starship B12

Print on Cardstock (110 lbs)

1 inch

#### Grid Fins servo motors and Connectors for each body segment

Glue tip of the Ch4 press line to cover the black circles

Interior wall for upper dome section