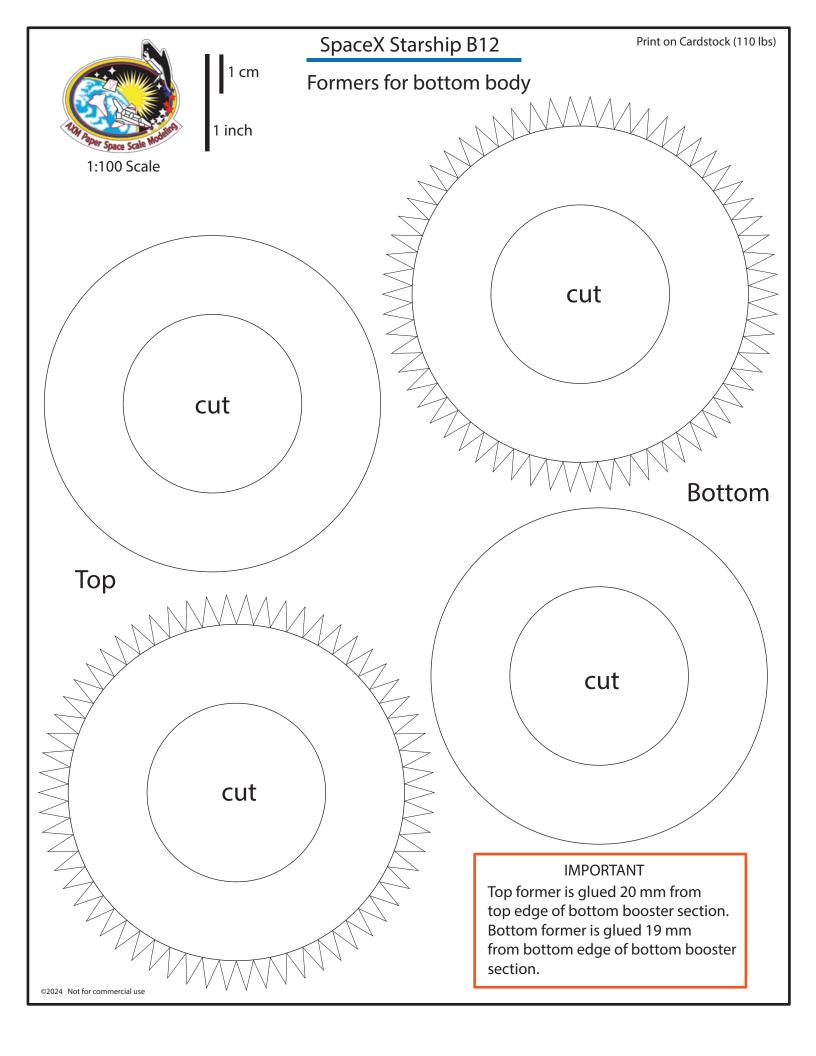

|
|                              |            |
|                              |            |
|                              |            |
| ©2022 Not for commercial use |            |
| ©2023 Not for commercial use |            |



# **Hot staging Ring**

## Simple version

#### Exterior skin







Interior skin







#### SpaceX Starship B12

Print on Cardstock (110 lbs)

1 inch

#### Grid Fins servo motors and Connectors for each body segment



Glue tip of the Ch4 press line to cover the black circles



Interior wall for upper dome section





# B12 Grid Fins

# **Back Print**

1:10 0 Scale













## **UPDATED**









©2024 Not for commercial use

Print on Cardstock (110 lbs) Booster 12 1:100 Scale Back side bottom 1 cm 1 inch ©2024 Not for commercial use



















# B12 inner Raptor covers

1 inch







|                              | SuperHeavy Raptors BACKPRINT | Print on Cardstock (110 lbs) |
|------------------------------|------------------------------|------------------------------|
|                              |                              |                              |
|                              |                              |                              |
|                              |                              |                              |
|                              |                              |                              |
|                              |                              |                              |
|                              |                              |