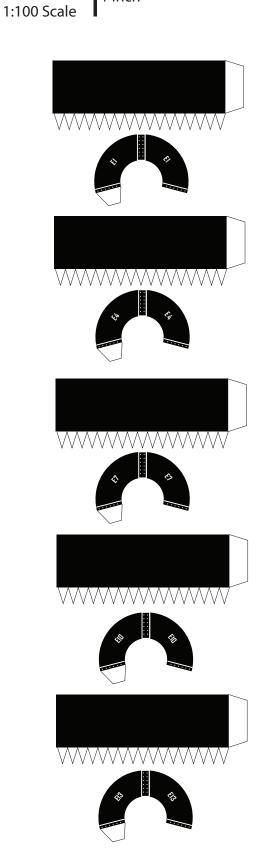

|
|                              |            |
|                              |            |
| ©2022 Not for commercial use |            |
| ©2023 Not for commercial use |            |



# **Hot staging Ring**

## Simple version

#### Exterior skin







Interior skin







#### SpaceX Starship B12

Print on Cardstock (110 lbs)

1 inch

#### Grid Fins servo motors and Connectors for each body segment



Glue tip of the Ch4 press line to cover the black circles



Interior wall for upper dome section





# B12 Grid Fins

# **Back Print**

1:10 0 Scale













## **UPDATED**









©2024 Not for commercial use

Print on Cardstock (110 lbs) Booster 12 1:100 Scale Back side bottom 1 cm 1 inch ©2024 Not for commercial use



















# B12 inner Raptor covers

1 inch







|                              | SuperHeavy Raptors BACKPRINT | Print on Cardstock (110 lbs) |
|------------------------------|------------------------------|------------------------------|
|                              |                              |                              |
|                              |                              |                              |
|                              |                              |                              |
|                              |                              |                              |
|                              |                              |                              |
|                              |                              |                              |
|                              |