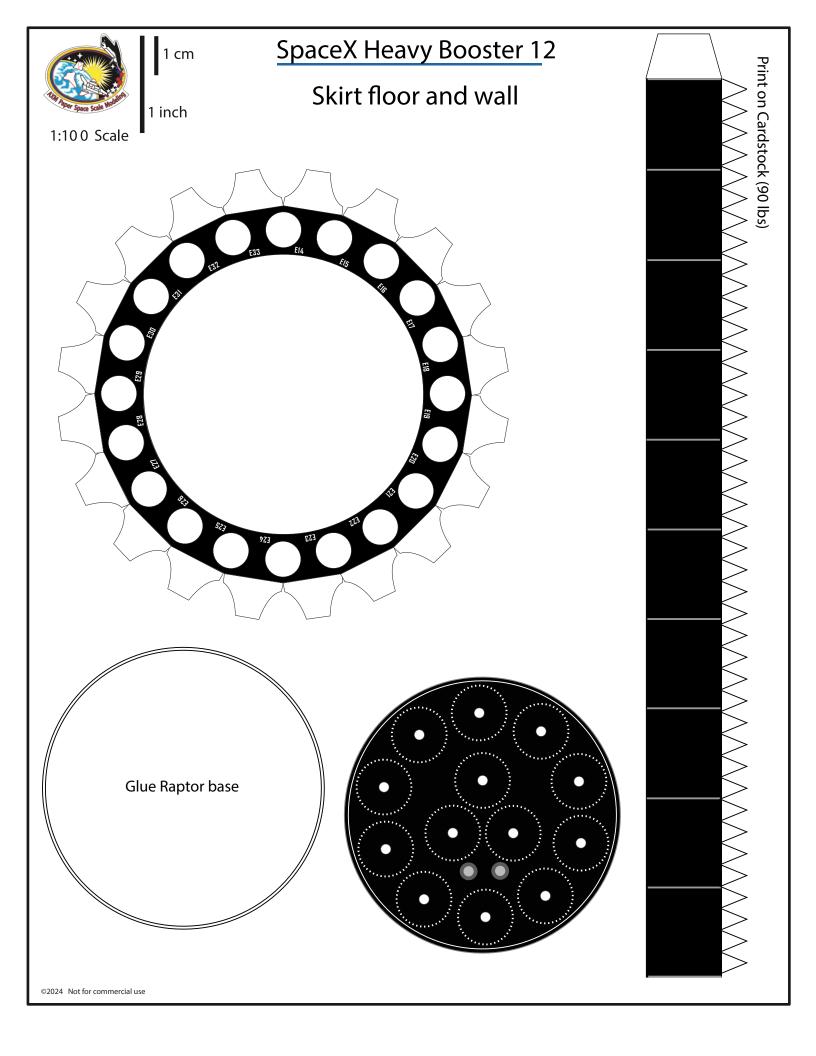

|
|                              |            |
|                              |            |
|                              |            |
| ©2022 Not for commercial use |            |
| ©2023 Not for commercial use |            |



# **Hot staging Ring**

## Simple version

#### Exterior skin







Interior skin







#### SpaceX Starship B12

Print on Cardstock (110 lbs)

1 inch

#### Grid Fins servo motors and Connectors for each body segment



Glue tip of the Ch4 press line to cover the black circles



Interior wall for upper dome section





# B12 Grid Fins

# **Back Print**

1:10 0 Scale













## **UPDATED**









©2024 Not for commercial use

Print on Cardstock (110 lbs) Booster 12 1:100 Scale Back side bottom 1 cm 1 inch ©2024 Not for commercial use



















# B12 inner Raptor covers

1 inch







|                              | SuperHeavy Raptors BACKPRINT | Print on Cardstock (110 lbs) |
|------------------------------|------------------------------|------------------------------|
|                              |                              |                              |
|                              |                              |                              |
|                              |                              |                              |
|                              |                              |                              |
|                              |                              |                              |
|                              |                              |