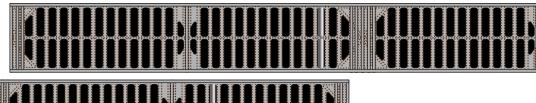

|            |
|                              |            |
|                              |            |
|                              |            |
|                              |            |
|                              |            |
|                              |            |
|                              |            |
|                              |            |
|                              |            |
|                              |            |
|                              |            |
|                              |            |
|                              |            |
| ©2022 Not for commercial use |            |
| ©2023 Not for commercial use |            |



# **Hot staging Ring**

## Simple version

#### Exterior skin







Interior skin







#### SpaceX Starship B12

Print on Cardstock (110 lbs)

1 inch

#### Grid Fins servo motors and Connectors for each body segment



Glue tip of the Ch4 press line to cover the black circles



Interior wall for upper dome section





# B12 Grid Fins

# **Back Print**

1:10 0 Scale













## **UPDATED**









©2024 Not for commercial use

Print on Cardstock (110 lbs) Booster 12 1:100 Scale Back side bottom 1 cm 1 inch ©2024 Not for commercial use



















# B12 inner Raptor covers

1 inch







|                              | SuperHeavy Raptors BACKPRINT | Print on Cardstock (110 lbs) |
|------------------------------|------------------------------|------------------------------|
|                              |                              |