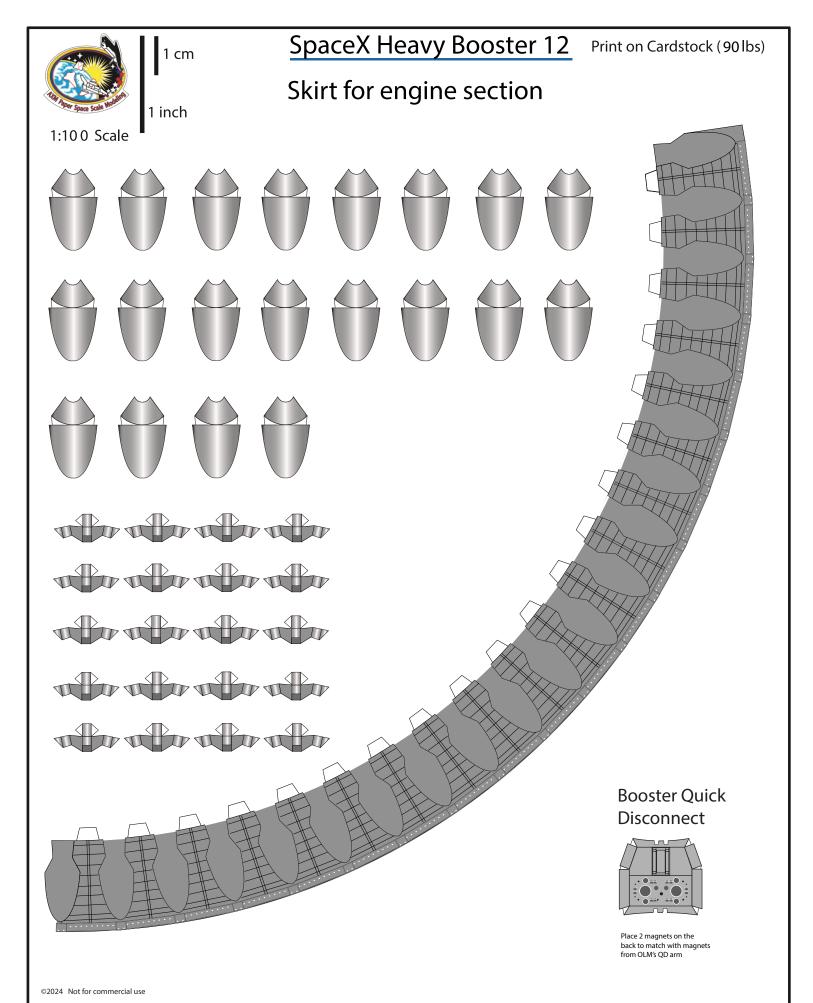

|
|                              |            |
|                              |            |
|                              |            |
| ©2022 Not for commercial use |            |
| ©2023 Not for commercial use |            |



# **Hot staging Ring**

## Simple version

#### Exterior skin







Interior skin







#### SpaceX Starship B12

Print on Cardstock (110 lbs)

1 inch

#### Grid Fins servo motors and Connectors for each body segment



Glue tip of the Ch4 press line to cover the black circles



Interior wall for upper dome section





# B12 Grid Fins

# **Back Print**

1:10 0 Scale













## **UPDATED**









©2024 Not for commercial use

Print on Cardstock (110 lbs) Booster 12 1:100 Scale Back side bottom 1 cm 1 inch ©2024 Not for commercial use



















# B12 inner Raptor covers

1 inch







|                              | SuperHeavy Raptors BACKPRINT | Print on Cardstock (110 lbs) |
|------------------------------|------------------------------|------------------------------|
|                              |                              |                              |
|                              |                              |                              |
|                              |                              |                              |
|                              |                              |                              |
|                              |                              |                              |
|                              |                              |