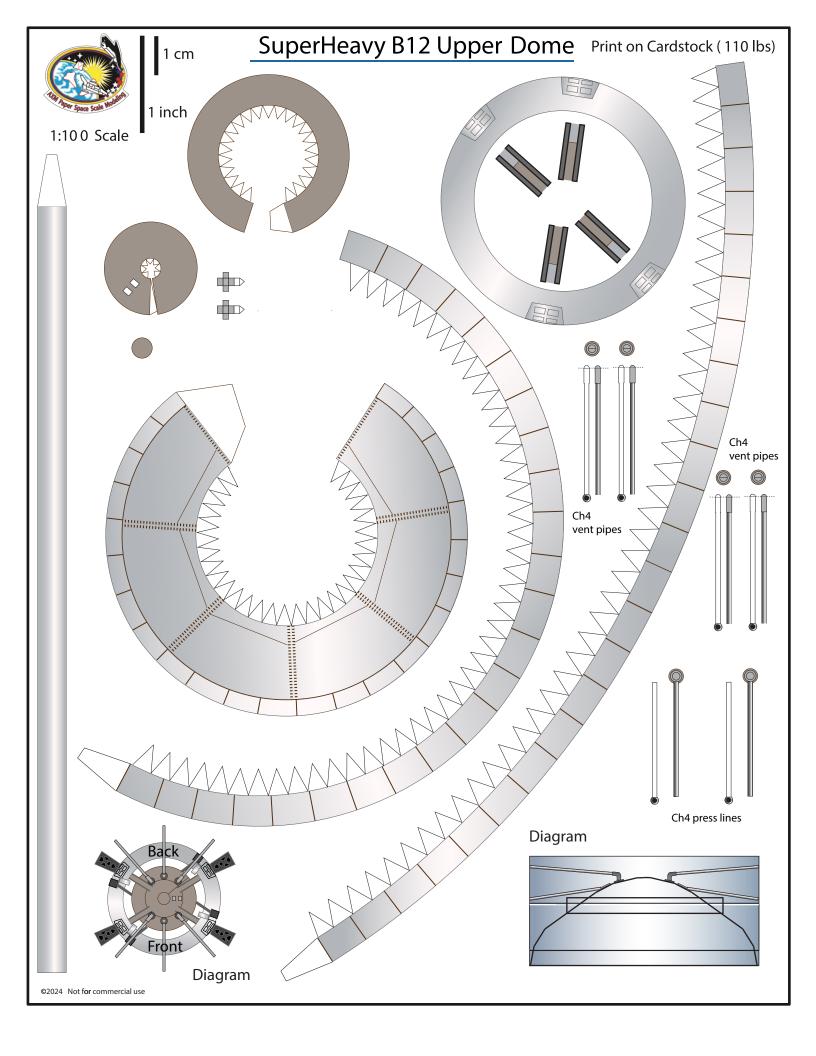

#### SpaceX Starship B12

Print on Cardstock (110 lbs)

1 inch

#### Grid Fins servo motors and Connectors for each body segment

Glue tip of the Ch4 press line to cover the black circles

Interior wall for upper dome section