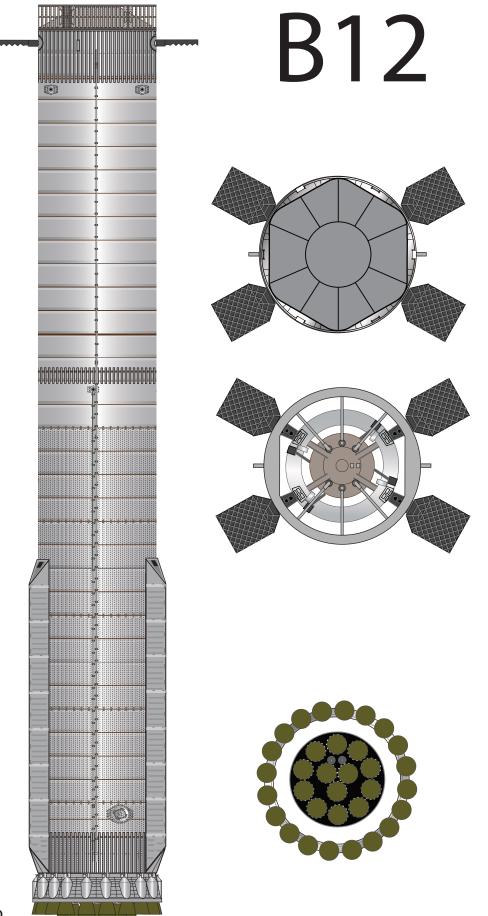

#### SpaceX Starship B12

Print on Cardstock (110 lbs)

1 inch

#### Grid Fins servo motors and Connectors for each body segment

Glue tip of the Ch4 press line to cover the black circles

Interior wall for upper dome section

# B12 Grid Fins