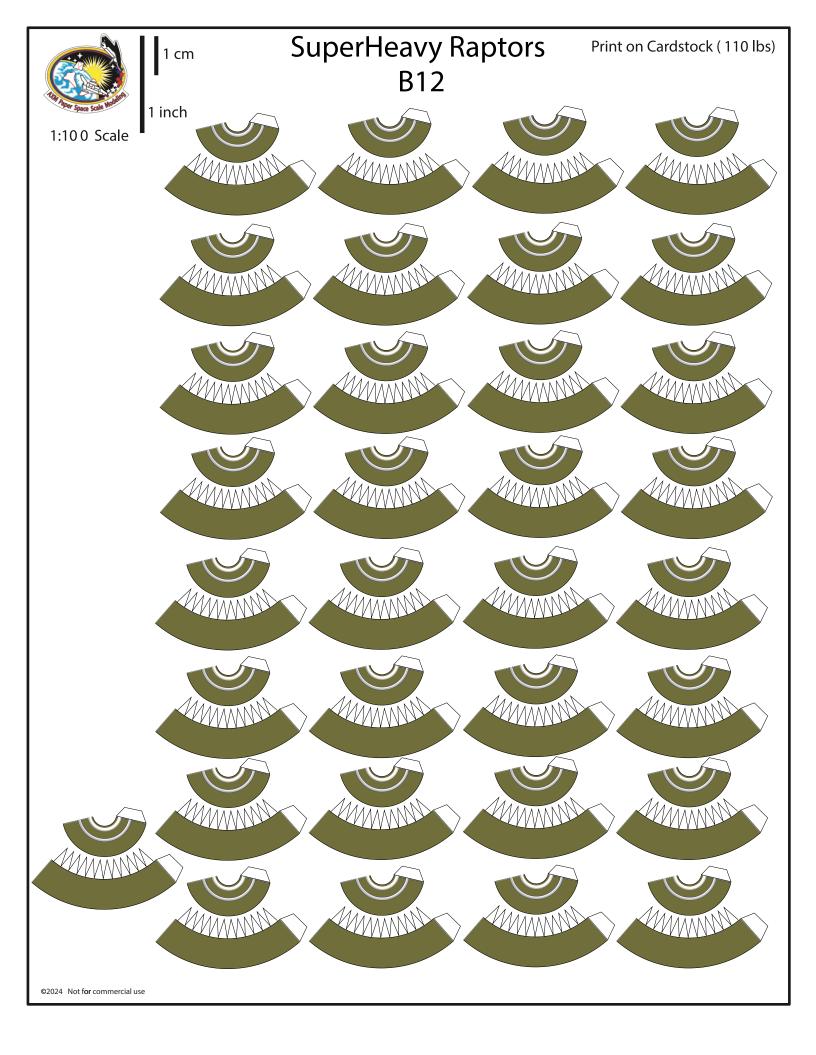

#### SpaceX Starship B12

Print on Cardstock (110 lbs)

1 inch

# B12 inner Raptor covers

1 inch

|                              | SuperHeavy Raptors BACKPRINT | Print on Cardstock (110 lbs) |
|------------------------------|------------------------------|------------------------------|
|                              |                              |                              |
|                              |                              |                              |
|                              |                              |                              |
|                              |                              |                              |
|                              |                              |                              |
|                              |                              |                              |
|                              |                              |                              |
|                              |                              |                              |
|                              |                              |                              |
|                              |                              |                              |
|                              |                              |                              |
|                              |                              |                              |
|                              |                              |                              |
|                              |                              |                              |
|                              |                              |                              |
|                              |                              |                              |
|                              |                              |                              |
|                              |                              |                              |
|                              |                              |                              |
|                              |                              |                              |
|                              |                              |                              |
|                              |                              |                              |
|                              |                              |                              |
| ©2022 Not for commercial use |                              |                              |