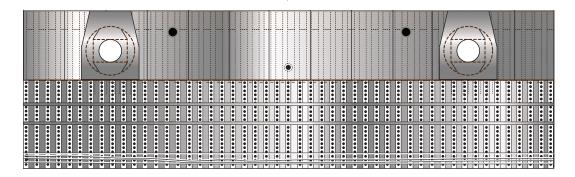

|
|                              |            |
|                              |            |
|                              |            |
|                              |            |
|                              |            |
|                              |            |
|                              |            |
|                              |            |
|                              |            |
| ©2022 Not for commercial use |            |
| ©2023 Not for commercial use |            |



# **Hot staging Ring**

## Simple version

#### Exterior skin







Interior skin







#### SpaceX Starship B12

Print on Cardstock (110 lbs)

1 inch

#### Grid Fins servo motors and Connectors for each body segment



Glue tip of the Ch4 press line to cover the black circles



Interior wall for upper dome section





# B12 Grid Fins

# **Back Print**

1:10 0 Scale













## **UPDATED**









©2024 Not for commercial use

Print on Cardstock (110 lbs) Booster 12 1:100 Scale Back side bottom 1 cm 1 inch ©2024 Not for commercial use



















# B12 inner Raptor covers

1 inch







|                              | SuperHeavy Raptors BACKPRINT | Print on Cardstock (110 lbs) |
|------------------------------|------------------------------|------------------------------|
|                              |                              |                              |
|                              |                              |                              |
|                              |                              |