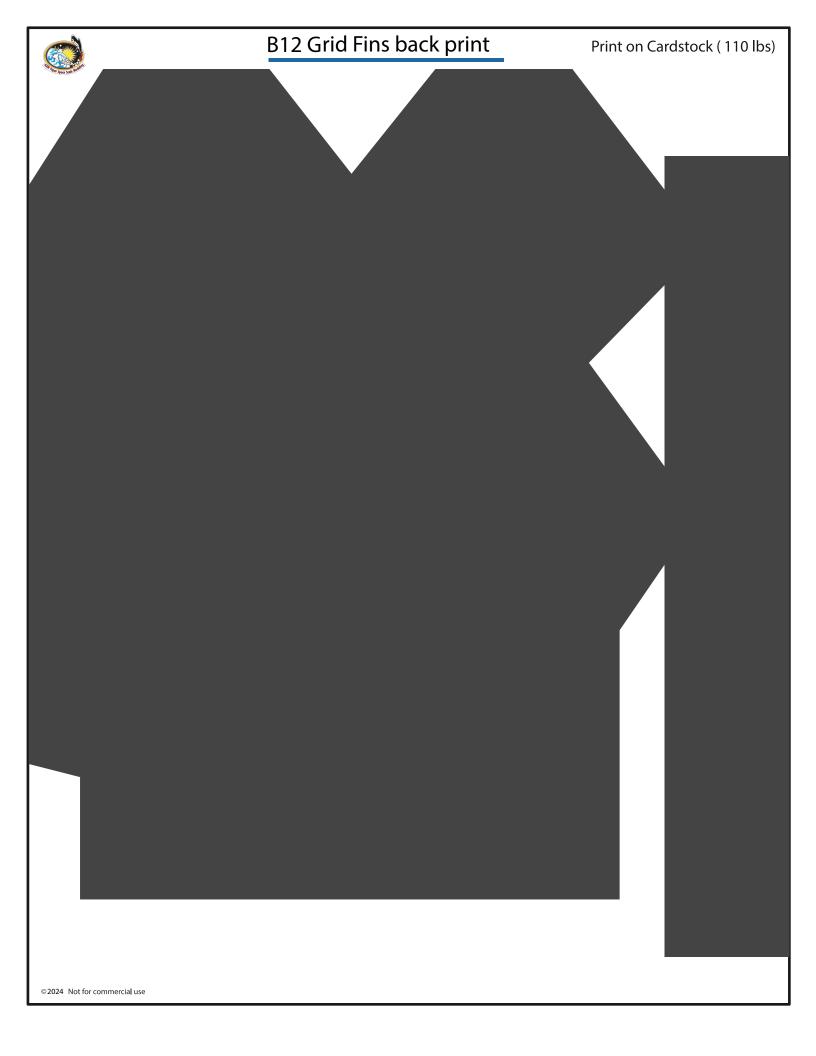

# B12 Grid Fins

# **Back Print**

1:10 0 Scale

## **UPDATED**

©2024 Not for commercial use

Print on Cardstock (110 lbs) Booster 12 1:100 Scale Back side bottom 1 cm 1 inch ©2024 Not for commercial use