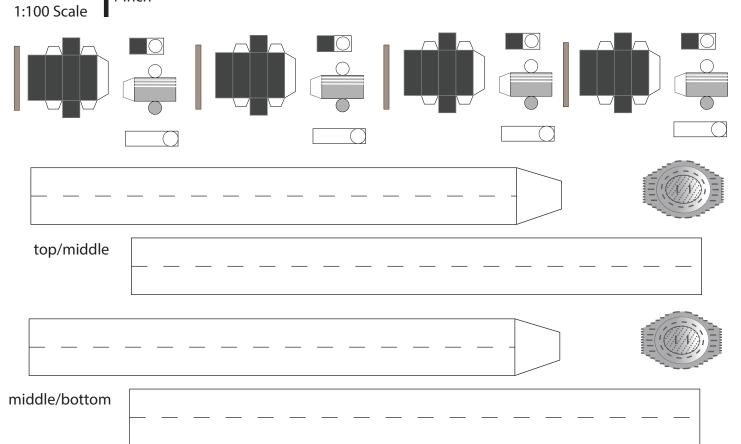

|            |
|                              |            |
|                              |            |
|                              |            |
|                              |            |
|                              |            |
|                              |            |
|                              |            |
|                              |            |
|                              |            |
|                              |            |
| ©2022 Not for commercial use |            |
| ©2023 Not for commercial use |            |



# **Hot staging Ring**

## Simple version

#### Exterior skin







Interior skin







#### SpaceX Starship B12

Print on Cardstock (110 lbs)

1 inch

#### Grid Fins servo motors and Connectors for each body segment



Glue tip of the Ch4 press line to cover the black circles



Interior wall for upper dome section





# B12 Grid Fins

# **Back Print**

1:10 0 Scale













## **UPDATED**









©2024 Not for commercial use

Print on Cardstock (110 lbs) Booster 12 1:100 Scale Back side bottom 1 cm 1 inch ©2024 Not for commercial use



















# B12 inner Raptor covers

1 inch







|                              | SuperHeavy Raptors BACKPRINT | Print on Cardstock (110 lbs) |
|------------------------------|------------------------------|------------------------------|
|                              |                              |                              |
|                              |                              |                              |
|