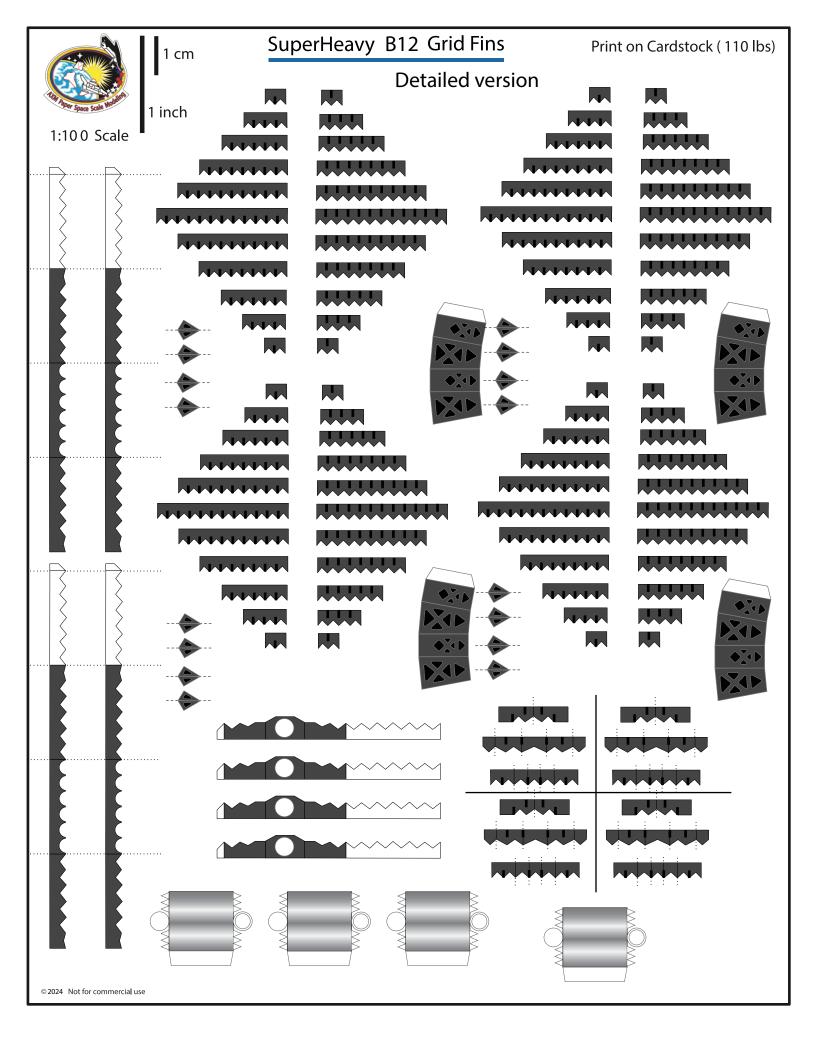

|
|                              |            |
|                              |            |
|                              |            |
|                              |            |
|                              |            |
|                              |            |
|                              |            |
| ©2022 Not for commercial use |            |
| ©2023 Not for commercial use |            |



# **Hot staging Ring**

## Simple version

#### Exterior skin







Interior skin







#### SpaceX Starship B12

Print on Cardstock (110 lbs)

1 inch

#### Grid Fins servo motors and Connectors for each body segment



Glue tip of the Ch4 press line to cover the black circles



Interior wall for upper dome section





# B12 Grid Fins

# **Back Print**

1:10 0 Scale













## **UPDATED**









©2024 Not for commercial use

Print on Cardstock (110 lbs) Booster 12 1:100 Scale Back side bottom 1 cm 1 inch ©2024 Not for commercial use



















# B12 inner Raptor covers

1 inch







|                              | SuperHeavy Raptors BACKPRINT | Print on Cardstock (110 lbs) |
|------------------------------|------------------------------|------------------------------|
|                              |                              |                              |
|                              |                              |                              |
|                              |                              |                              |
|                              |                              |