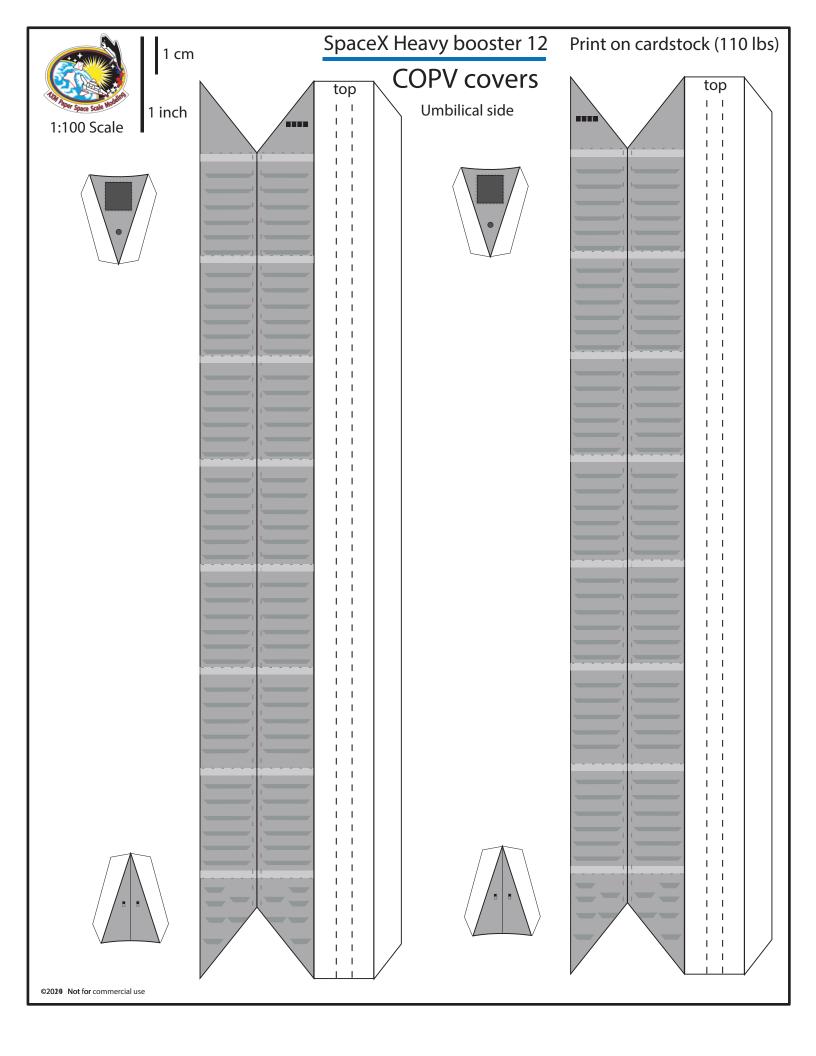

|
|                              |            |
|                              |            |
|                              |            |
| ©2022 Not for commercial use |            |
| ©2023 Not for commercial use |            |



# **Hot staging Ring**

## Simple version

#### Exterior skin







Interior skin







#### SpaceX Starship B12

Print on Cardstock (110 lbs)

1 inch

#### Grid Fins servo motors and Connectors for each body segment



Glue tip of the Ch4 press line to cover the black circles



Interior wall for upper dome section





# B12 Grid Fins

# **Back Print**

1:10 0 Scale













## **UPDATED**









©2024 Not for commercial use

Print on Cardstock (110 lbs) Booster 12 1:100 Scale Back side bottom 1 cm 1 inch ©2024 Not for commercial use



















# B12 inner Raptor covers

1 inch







|                              | SuperHeavy Raptors BACKPRINT | Print on Cardstock (110 lbs) |
|------------------------------|------------------------------|------------------------------|
|                              |                              |                              |
|                              |                              |                              |
|                              |                              |                              |
|                              |                              |                              |
|                              |                              |                              |
|                              |                              |