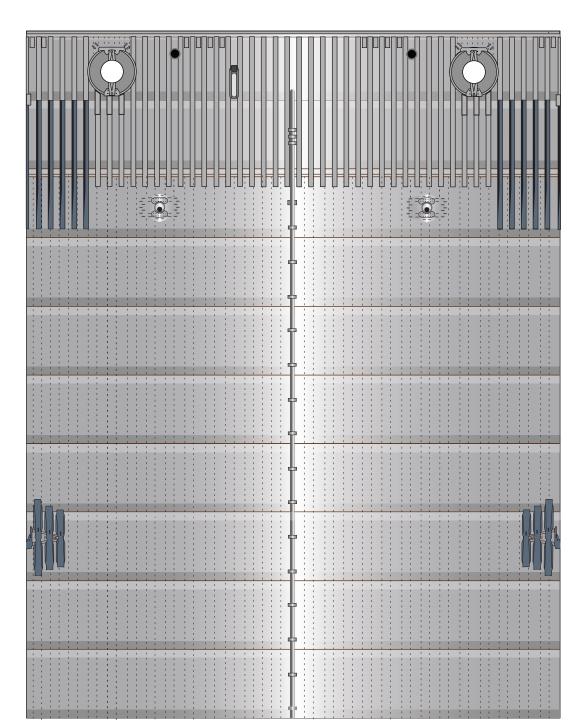

#### Grid Fins servo motors and Connectors for each body segment

Glue tip of the Ch4 press line to cover the black circles

Interior wall for upper dome section