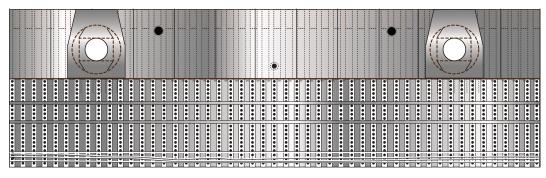

|            |
|                              |            |
|                              |            |
|                              |            |
|                              |            |
|                              |            |
|                              |            |
|                              |            |
|                              |            |
| ©2022 Not for commercial use |            |
| ©2023 Not for commercial use |            |



# **Hot staging Ring**

## Simple version

#### Exterior skin







Interior skin







#### SpaceX Starship B12

Print on Cardstock (110 lbs)

1 inch

#### Grid Fins servo motors and Connectors for each body segment



Glue tip of the Ch4 press line to cover the black circles



Interior wall for upper dome section





# B12 Grid Fins

# **Back Print**

1:10 0 Scale













## **UPDATED**









©2024 Not for commercial use

Print on Cardstock (110 lbs) Booster 12 1:100 Scale Back side bottom 1 cm 1 inch ©2024 Not for commercial use



















# B12 inner Raptor covers

1 inch







|                              | SuperHeavy Raptors BACKPRINT | Print on Cardstock (110 lbs) |
|------------------------------|------------------------------|------------------------------|
|                              |                              |                              |
|                              |                              |                              |
|                              |                              |                              |
|                              |