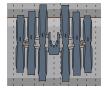

#### Grid Fins servo motors and Connectors for each body segment

Glue tip of the Ch4 press line to cover the black circles

Interior wall for upper dome section

# B12 Grid Fins