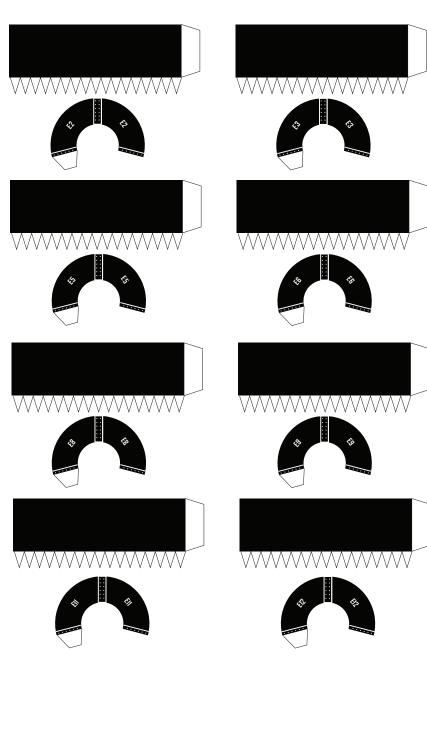

# B12 inner Raptor covers

1 inch

|                              | SuperHeavy Raptors BACKPRINT | Print on Cardstock (110 lbs) |
|------------------------------|------------------------------|------------------------------|
|                              |                              |                              |
|                              |                              |                              |
|                              |                              |                              |
|                              |                              |                              |
|                              |                              |                              |
|                              |                              |                              |
|                              |                              |                              |
|                              |                              |                              |
|                              |                              |                              |
|                              |                              |                              |
|                              |                              |                              |
|                              |                              |                              |
|                              |                              |                              |
|                              |                              |                              |
|                              |                              |                              |
|                              |                              |                              |
|                              |                              |                              |
|                              |                              |                              |
|                              |                              |                              |
|                              |                              |                              |
|                              |                              |                              |
|                              |                              |                              |
|                              |                              |                              |
| ©2022 Not for commercial use |                              |                              |