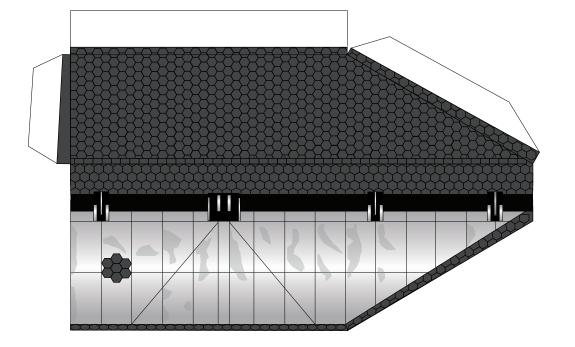

## Belly top

#### Back bottom

#### Belly side bottom

# Launch configuration

Back side top