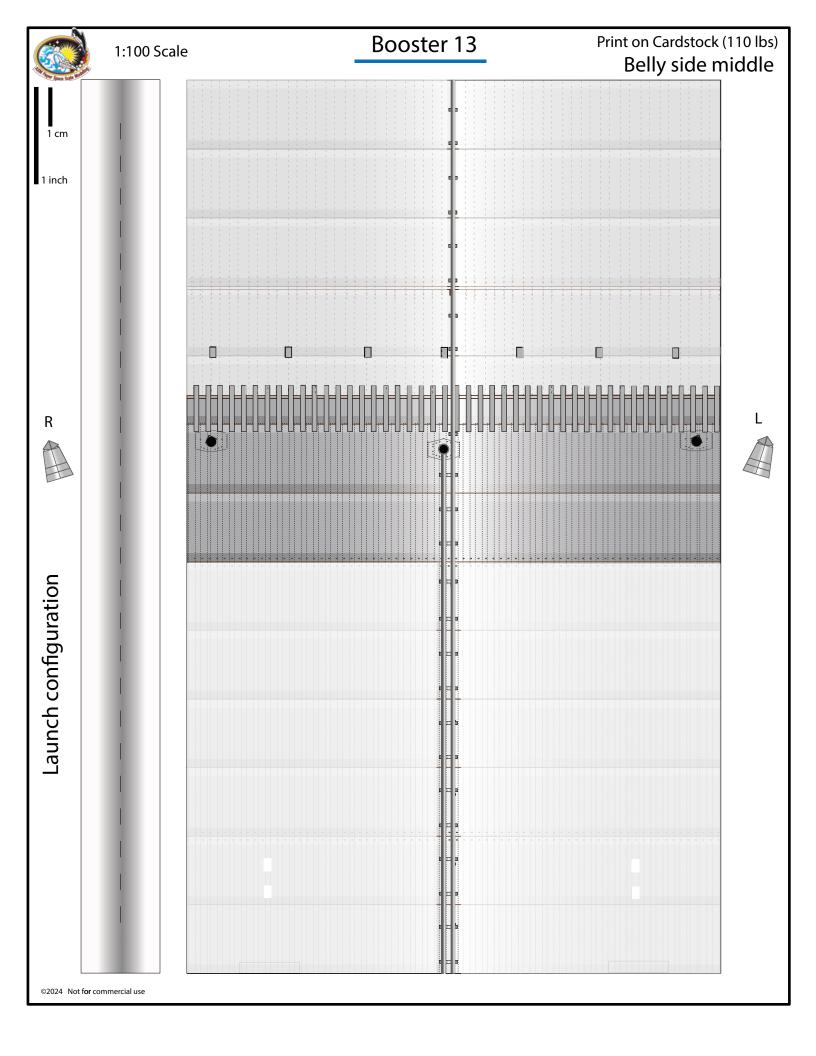

1:100 Scale

# S31 B13



Designed by Alfonso X Moreno ©2024 Not for commercial use





1 inch

Print on Cardstock (110 lbs)

Launch configuration

## Belly top









#### Back bottom

# Launch configuration





# SpaceX Starship S31

Print on Cardstock (110 lbs)

#### Launch configuration

#### Belly side bottom



## Booster 13

Print on Cardstock (110 lbs)

Belly side top

# Launch configuration





Back side top

# Launch configuration



©2024 Not for commercial use











|                              | SuperHeavy Raptors BACKPRINT | Print on Cardstock (110 lbs) |
|------------------------------|------------------------------|------------------------------|
|                              |                              |                              |
|                              |                              |                              |
|                              |                              |                              |
|                              |                              |                              |
|                              |                              |                              |
|                              |                              |                              |
|