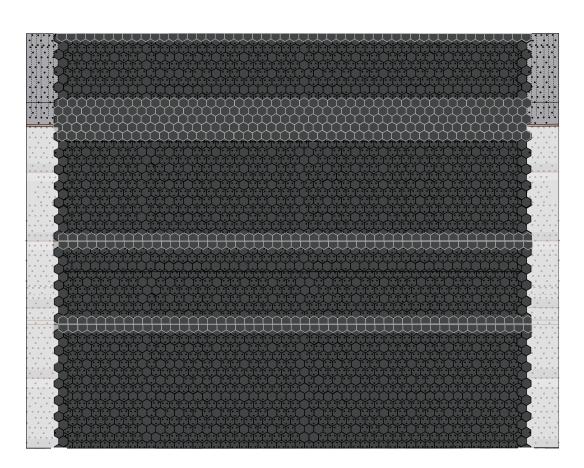

1:100 Scale

# S31 B13



Designed by Alfonso X Moreno ©2024 Not for commercial use





1 inch

Print on Cardstock (110 lbs)

Launch configuration

## Belly top









#### Back bottom

# Launch configuration





# SpaceX Starship S31

Print on Cardstock (110 lbs)

#### Launch configuration

#### Belly side bottom



## Booster 13

Print on Cardstock (110 lbs)

Belly side top

# Launch configuration





Back side top

# Launch configuration



©2024 Not for commercial use











|                              | SuperHeavy Raptors BACKPRINT | Print on Cardstock (110 lbs) |
|------------------------------|------------------------------|------------------------------|
|                              |                              |                              |
|                              |                              |                              |
|                              |                              |                              |