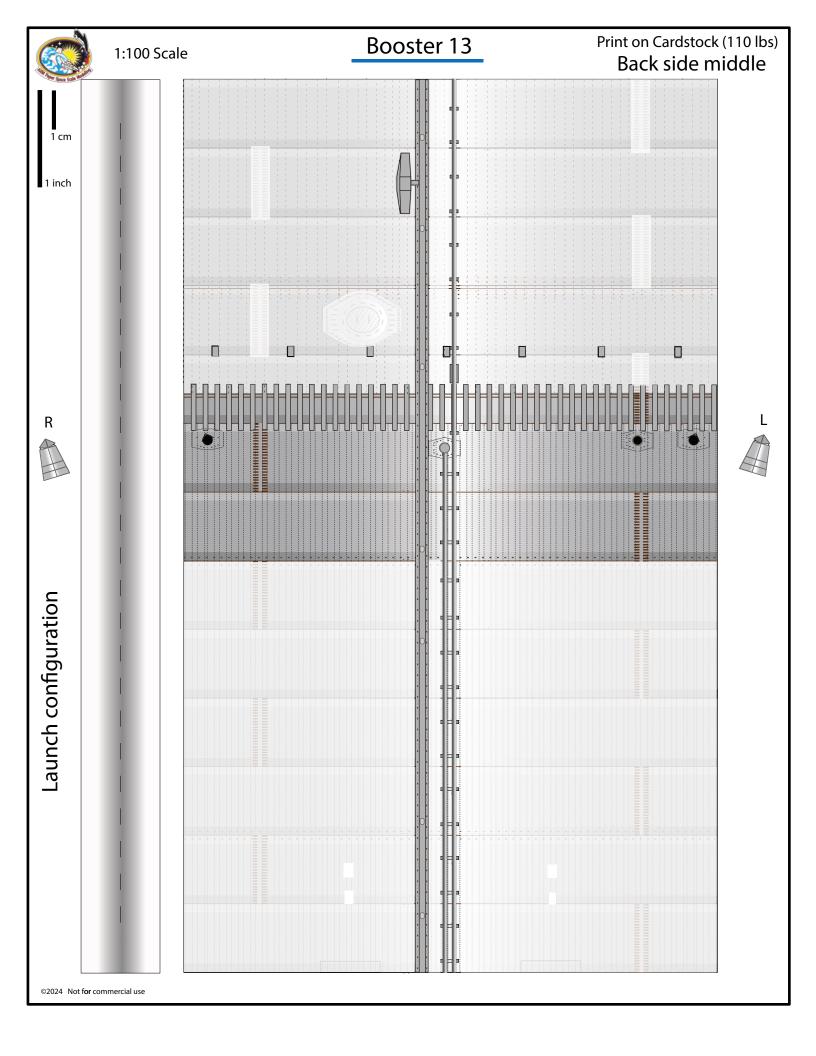

1:100 Scale

# S31 B13



Designed by Alfonso X Moreno ©2024 Not for commercial use





1 inch

Print on Cardstock (110 lbs)

Launch configuration

## Belly top









#### Back bottom

# Launch configuration





# SpaceX Starship S31

Print on Cardstock (110 lbs)

#### Launch configuration

#### Belly side bottom



## Booster 13

Print on Cardstock (110 lbs)

Belly side top

# Launch configuration





Back side top

# Launch configuration



©2024 Not for commercial use











|                              | SuperHeavy Raptors BACKPRINT | Print on Cardstock (110 lbs) |
|------------------------------|------------------------------|------------------------------|
|                              |                              |                              |
|                              |                              |                              |
|                              |                              |                              |
|                              |                              |                              |
|                              |                              |                              |
|                              |                              |                              |
|                              |