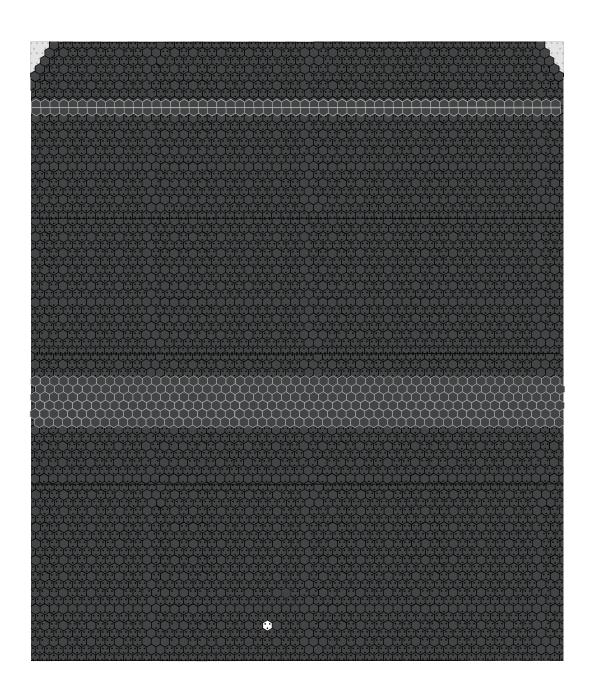

## Booster 13

Print on Cardstock (110 lbs)

Belly side top

#### Belly side bottom