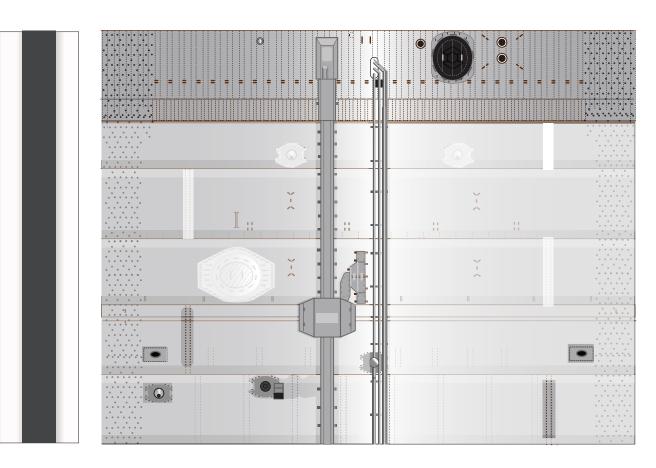

## Belly top

#### Belly side bottom

## Booster 13

Print on Cardstock (110 lbs)

Belly side top