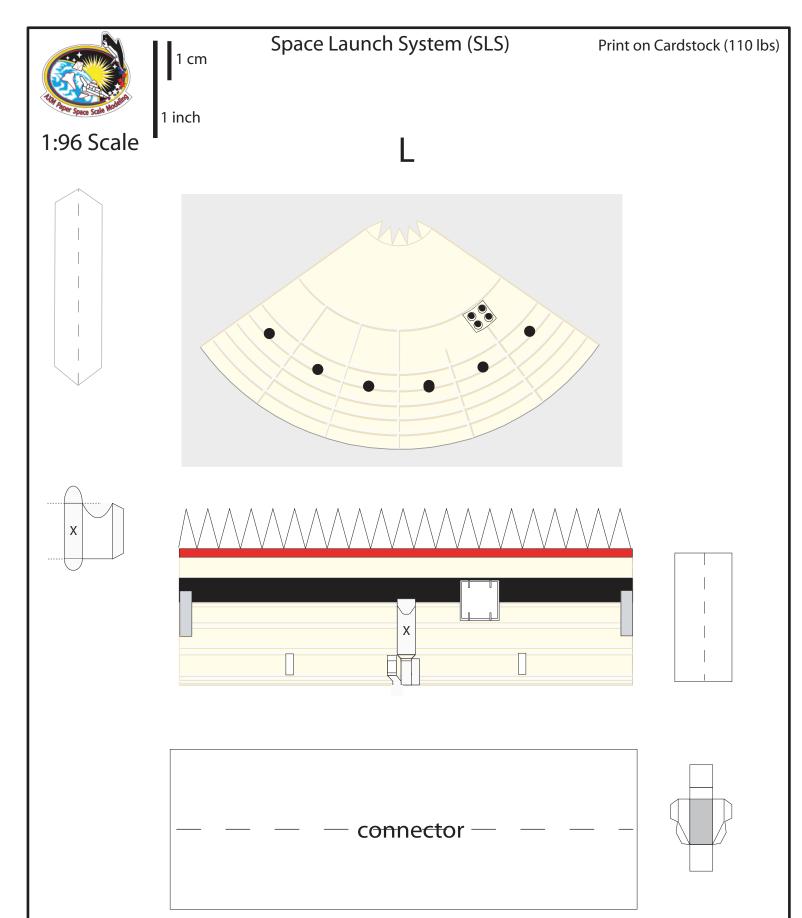

## Core Stage Formers PRINT X 4

1:96 Scale

©2016 Not for commercial use

©2016 Not for commercial use

1:96 Scale

R

|                              | Space Launch System (SLS) | Print on Cardstock (110 lbs) |
|------------------------------|---------------------------|------------------------------|
|                              | Instafoams                |                              |
| 4,000                        | mstaroums                 |                              |
| 1 in                         | ch                        |                              |
| 1:96 Scale                   |                           |                              |
|                              |                           |                              |
|                              |                           |                              |
|                              |                           |                              |
|                              |                           |                              |
|                              |                           |                              |
|                              |                           |                              |
|                              |                           |                              |
|                              |                           |                              |
|                              |                           |                              |
|                              |                           |                              |
|                              |                           |                              |
|                              |                           |                              |
|                              |                           |                              |
|                              |                           |                              |
|                              |                           |                              |
|                              |                           |                              |
|                              |                           |                              |
|                              |                           |                              |
|                              |                           |                              |
|                              |                           |                              |
|                              |                           |                              |
|                              |                           |                              |
|                              |                           |                              |
|                              |                           |                              |
|                              |                           |                              |
|                              |                           |                              |
|                              |                           |                              |
|                              |                           |                              |
|                              |                           |                              |
|                              |                           |                              |
| ©2016 Not for commercial use |                           |                              |