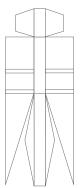

1:96 Scale

F

| F |            |  |                     |
|---|------------|--|---------------------|
|   |            |  | <br> <br> <br> <br> |
|   |            |  | <br> <br> <br> <br> |
|   |            |  | <br>   <br>   <br>  |
|   |            |  | <br>   <br>   <br>  |
|   |            |  |                     |
|   |            |  |                     |
|   | Interstage |  |                     |
|   |            |  |                     |

1:96 Scale

F

|                              |                       | 1 cm   |
|------------------------------|-----------------------|--------|
| 1:96 Scale 🍘                 | Interstage            | 1 inch |
| 1:9                          | Core Stage            |        |
|                              |                       |        |
| Print on Cardstock (110 lbs) |                       |        |
| Space Launch System (SLS)    | Core Stage Core Stage |        |
| Laur                         |                       |        |
| Space I                      |                       |        |

1:96 Scale

| Core Stage         |  |
|--------------------|--|
| <br>Engine Section |  |
|                    |  |
|                    |  |
|                    |  |
|                    |  |
|                    |  |