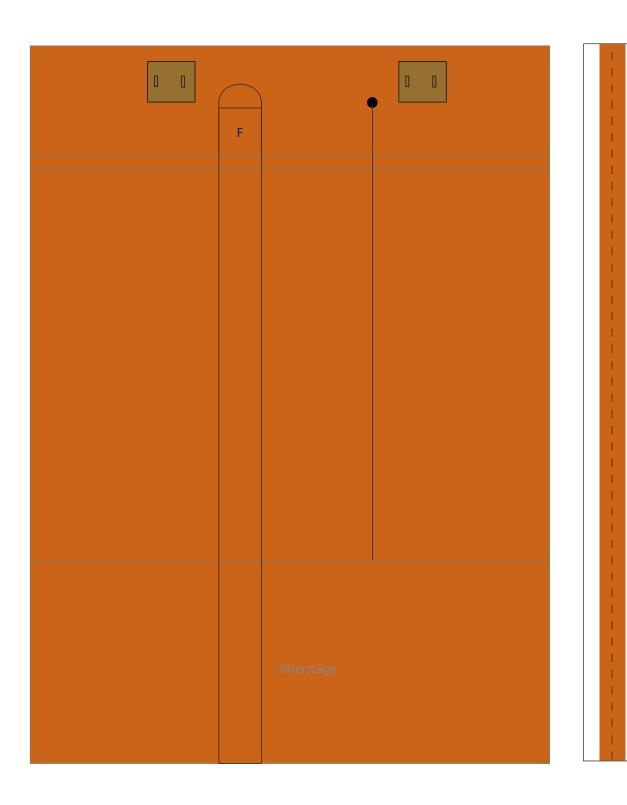

1:96 Scale

F

| F |            |  |                     |
|---|------------|--|---------------------|
|   |            |  | <br> <br> <br> <br> |
|   |            |  | <br> <br> <br> <br> |
|   |            |  | <br>   <br>   <br>  |
|   |            |  | <br>   <br>   <br>  |
|   |            |  |                     |
|   |            |  |                     |
|   | Interstage |  |                     |
|   |            |  |                     |