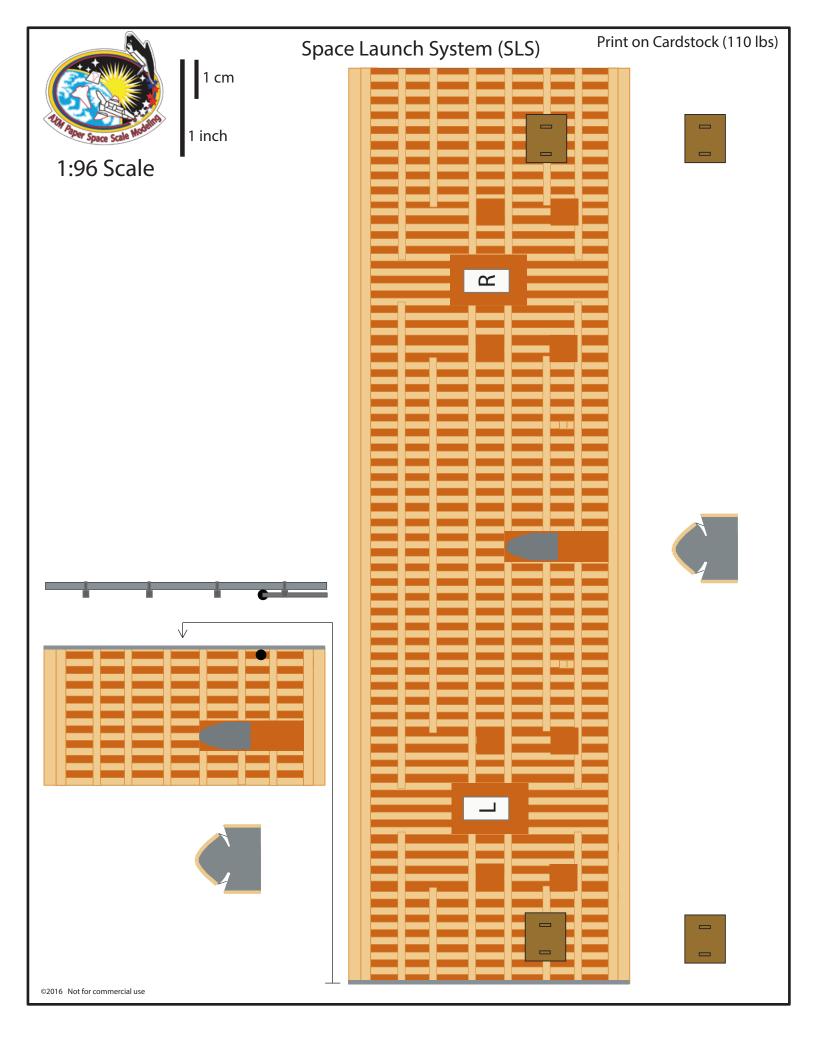

## Core Stage Formers PRINT X 4

1:96 Scale

©2016 Not for commercial use

©2016 Not for commercial use

1:96 Scale

R

|                              | Space Launch System (SLS) | Print on Cardstock (110 lbs) |
|------------------------------|---------------------------|------------------------------|
|                              | Instafoams                |                              |
| 4,000                        | mstaroums                 |                              |
| 1 in                         | ch                        |                              |
| 1:96 Scale                   |                           |                              |
|                              |                           |                              |
|                              |                           |                              |
|                              |                           |                              |
|                              |                           |                              |
|                              |                           |                              |
|                              |                           |                              |
|                              |                           |                              |
|                              |                           |                              |
|                              |                           |                              |
|                              |                           |                              |
|                              |                           |                              |
|                              |                           |                              |
|                              |                           |                              |
|                              |                           |                              |
|                              |                           |                              |
|                              |                           |                              |
|                              |                           |                              |
|                              |                           |                              |
|                              |                           |                              |
|                              |                           |                              |
|                              |                           |                              |
|                              |                           |                              |
|                              |                           |                              |
|                              |                           |                              |
|                              |                           |                              |
|                              |                           |                              |
|                              |                           |                              |
|                              |                           |                              |
|                              |                           |                              |
|                              |                           |                              |
| ©2016 Not for commercial use |                           |                              |