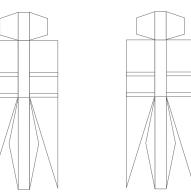

1:96 Scale

F

| F |            |  |                     |
|---|------------|--|---------------------|
|   |            |  | <br> <br> <br> <br> |
|   |            |  | <br> <br> <br> <br> |
|   |            |  | <br>   <br>   <br>  |
|   |            |  | <br>   <br>   <br>  |
|   |            |  |                     |
|   |            |  |                     |
|   | Interstage |  |                     |
|   |            |  |                     |

1:96 Scale

F

|                              |                       | 1 cm   |
|------------------------------|-----------------------|--------|
| 1:96 Scale 🍘                 | Interstage            | 1 inch |
| 1:9                          | Core Stage            |        |
|                              |                       |        |
| Print on Cardstock (110 lbs) |                       |        |
| Space Launch System (SLS)    | Core Stage Core Stage |        |
| Laur                         |                       |        |
| Space I                      |                       |        |

1:96 Scale

| Core Stage         |  |
|--------------------|--|
| <br>Engine Section |  |
|                    |  |
|                    |  |
|                    |  |
|                    |  |
|                    |  |