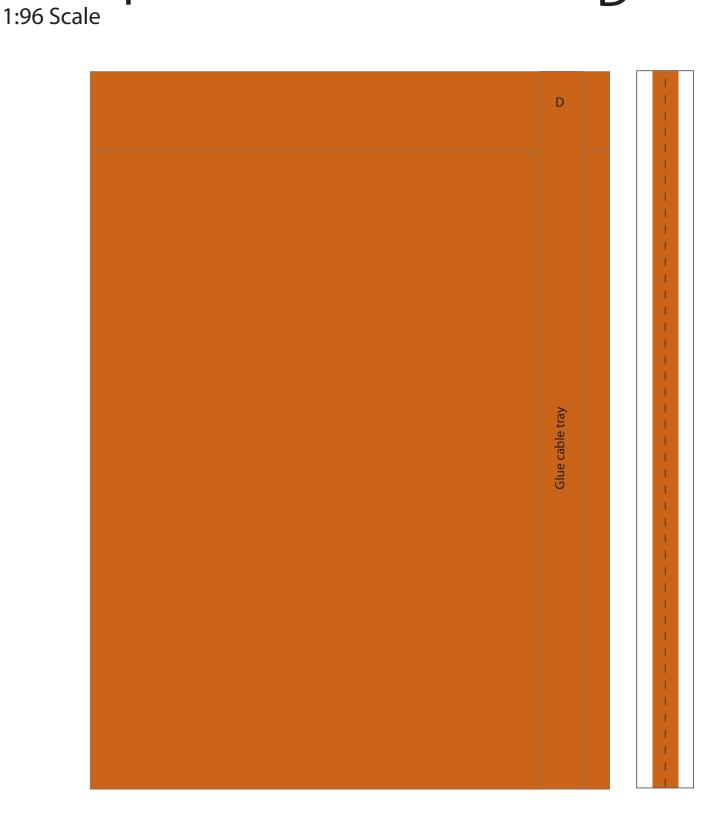

| D               |  | <br>           |  |
|-----------------|--|----------------|--|
|                 |  | <br> <br> <br> |  |
|                 |  | <br> <br> <br> |  |
|                 |  |                |  |
| Glue cable tray |  |                |  |
| Glu             |  |                |  |
|                 |  |                |  |
|                 |  | <br> <br> <br> |  |
|                 |  | <br> <br> <br> |  |