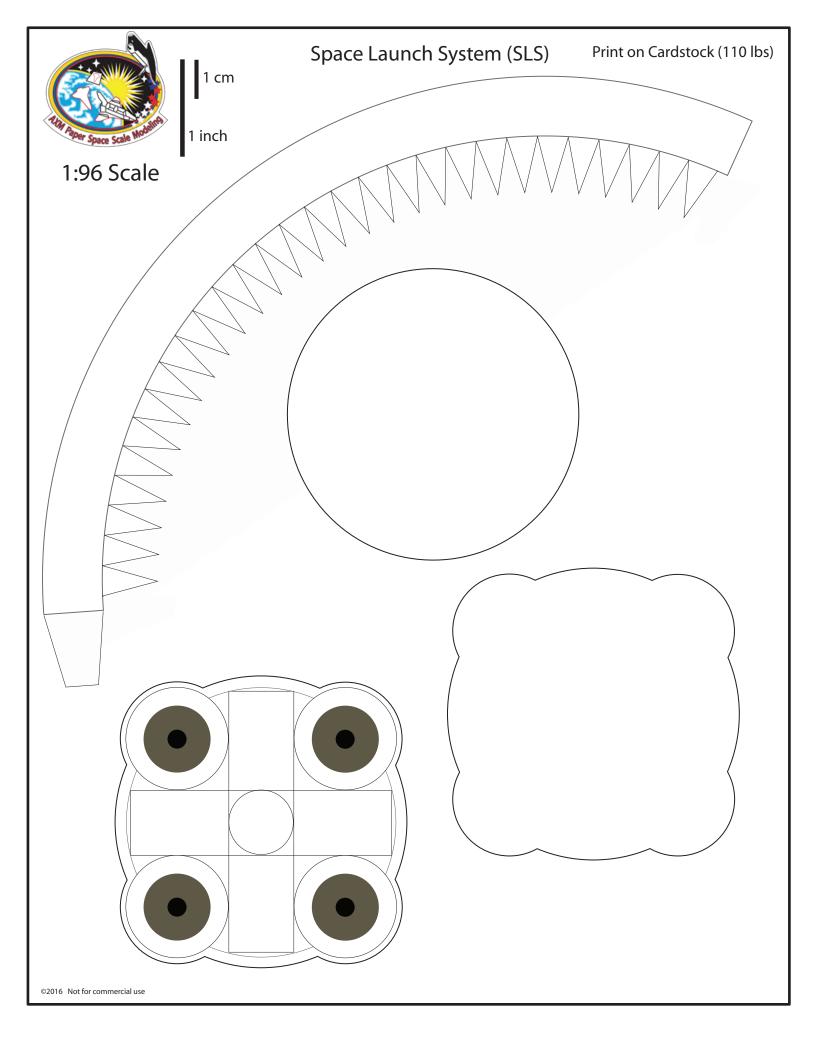

## Core Stage Formers PRINT X 4

1:96 Scale

©2016 Not for commercial use

©2016 Not for commercial use

1:96 Scale

R

|                              | Space Launch System (SLS) | Print on Cardstock (110 lbs) |
|------------------------------|---------------------------|------------------------------|
|                              | Instafoams                |                              |
| 4,000                        | mstaroums                 |                              |
| 1 in                         | ch                        |                              |
| 1:96 Scale                   |                           |                              |
|                              |                           |                              |
|                              |                           |                              |
|                              |                           |                              |
|                              |                           |                              |
|                              |                           |                              |
|                              |                           |                              |
|                              |                           |                              |
|                              |                           |                              |
|                              |                           |                              |
|                              |                           |                              |
|                              |                           |                              |
|                              |                           |                              |
|                              |                           |                              |
|                              |                           |                              |
|                              |                           |                              |
|                              |                           |                              |
|                              |                           |                              |
|                              |                           |                              |
|                              |                           |                              |
|                              |                           |                              |
|                              |                           |                              |
|                              |                           |                              |
|                              |                           |                              |
|                              |                           |                              |
|                              |                           |                              |
|                              |                           |                              |
|                              |                           |                              |
|                              |                           |                              |
|                              |                           |                              |
|                              |                           |                              |
| ©2016 Not for commercial use |                           |                              |