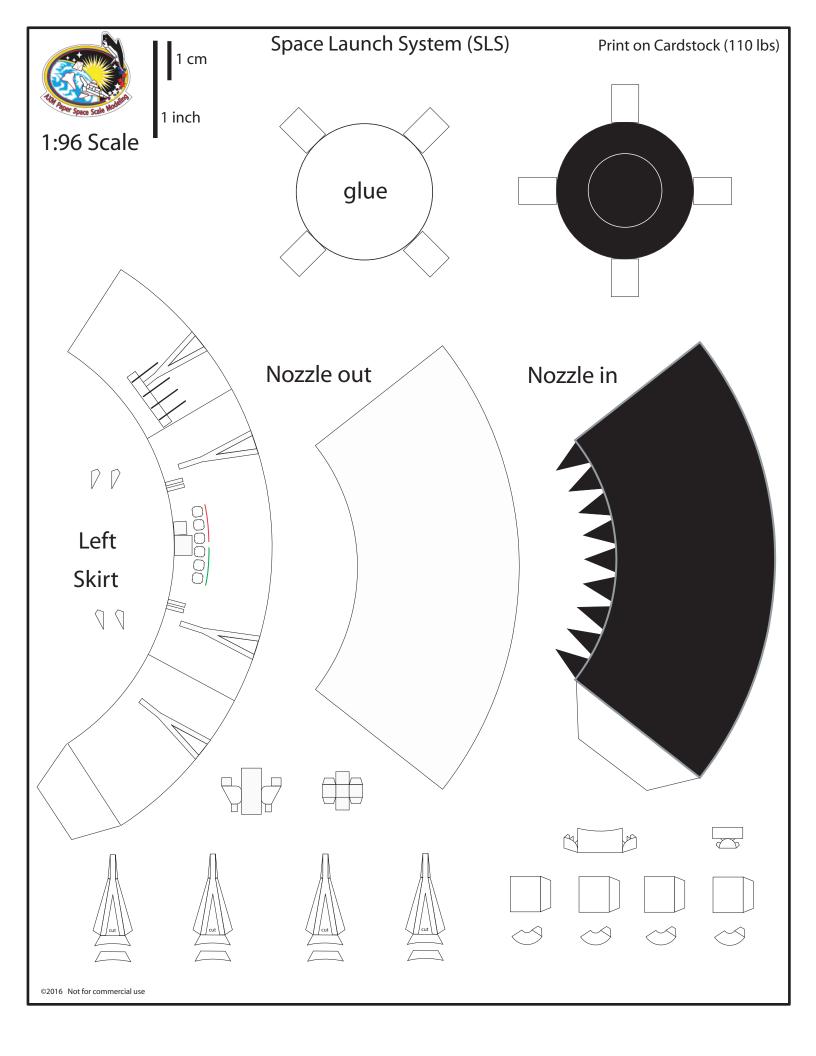

## Core Stage Formers PRINT X 4

1:96 Scale

©2016 Not for commercial use

©2016 Not for commercial use

1:96 Scale

R

|                              | Space Launch System (SLS) | Print on Cardstock (110 lbs) |
|------------------------------|---------------------------|------------------------------|
|                              | Instafoams                |                              |
| 4,000                        | mstaroums                 |                              |
| 1 in                         | ch                        |                              |
| 1:96 Scale                   |                           |                              |
|                              |                           |                              |
|                              |                           |                              |
|                              |                           |                              |
|                              |                           |                              |
|                              |                           |                              |
|                              |                           |                              |
|                              |                           |                              |
|                              |                           |                              |
|                              |                           |                              |
|                              |                           |                              |
|                              |                           |                              |
|                              |                           |                              |
|                              |                           |                              |
|                              |                           |                              |
|                              |                           |                              |
|                              |                           |                              |
|                              |                           |                              |
|                              |                           |                              |
|                              |                           |                              |
|                              |                           |                              |
|                              |                           |                              |
|                              |                           |                              |
|                              |                           |                              |
|                              |                           |                              |
|                              |                           |                              |
|                              |                           |                              |
|                              |                           |                              |
|                              |                           |                              |
|                              |                           |                              |
|                              |                           |                              |
| ©2016 Not for commercial use |                           |                              |