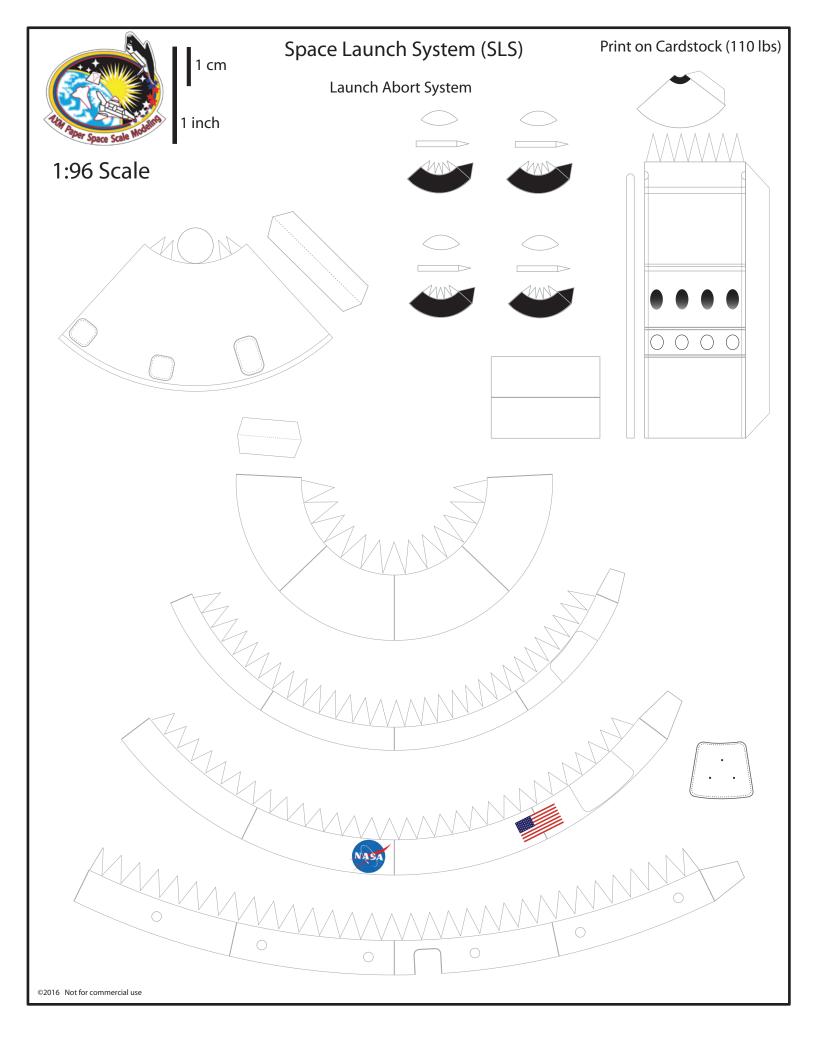

1:96 Scale

F

| F |            |  |                     |
|---|------------|--|---------------------|
|   |            |  | <br> <br> <br> <br> |
|   |            |  | <br> <br> <br> <br> |
|   |            |  | <br>   <br>   <br>  |
|   |            |  | <br>   <br>   <br>  |
|   |            |  |                     |
|   |            |  |                     |
|   | Interstage |  |                     |
|   |            |  |                     |

1:96 Scale

F

|                              |                       | 1 cm   |
|------------------------------|-----------------------|--------|
| 1:96 Scale 🍘                 | Interstage            | 1 inch |
| 1:9                          | Core Stage            |        |
|                              |                       |        |
| Print on Cardstock (110 lbs) |                       |        |
| Space Launch System (SLS)    | Core Stage Core Stage |        |
| Laur                         |                       |        |
| Space I                      |                       |        |