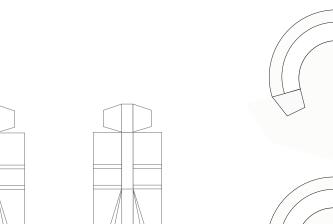

1:96 Scale

F

| F |            |  |                     |
|---|------------|--|---------------------|
|   |            |  | <br> <br> <br> <br> |
|   |            |  | <br> <br> <br> <br> |
|   |            |  | <br>   <br>   <br>  |
|   |            |  | <br>   <br>   <br>  |
|   |            |  |                     |
|   |            |  |                     |
|   | Interstage |  |                     |
|   |            |  |                     |

1:96 Scale

F

|                              |                       | 1 cm   |
|------------------------------|-----------------------|--------|
| 1:96 Scale 🍘                 | Interstage            | 1 inch |
| 1:9                          | Core Stage            |        |
|                              |                       |        |
| Print on Cardstock (110 lbs) |                       |        |
| Space Launch System (SLS)    | Core Stage Core Stage |        |
| Laur                         |                       |        |
| Space I                      |                       |        |

1:96 Scale

| Core Stage         |  |
|--------------------|--|
| <br>Engine Section |  |
|                    |  |
|                    |  |
|                    |  |
|                    |  |
|                    |  |