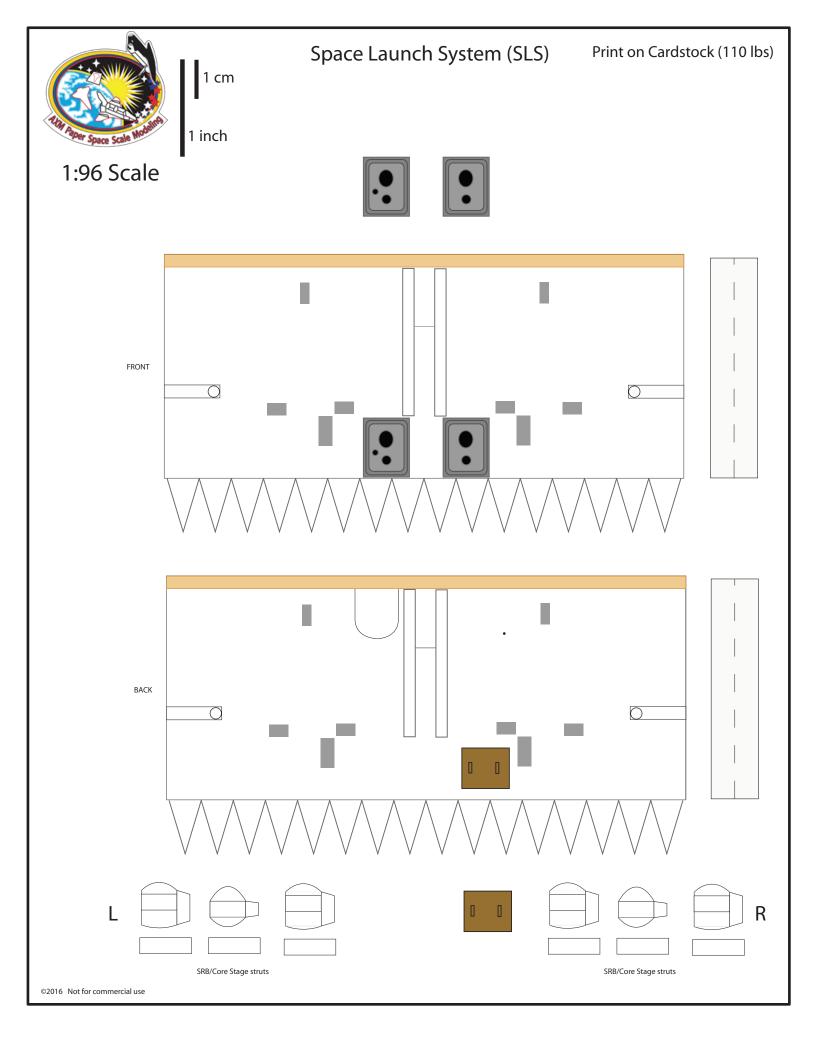

1:96 Scale

| Core Stage         |  |
|--------------------|--|
| <br>Engine Section |  |
|                    |  |
|                    |  |
|                    |  |
|                    |  |
|                    |  |

Print on Cardstock (110 lbs)

1:96 Scale