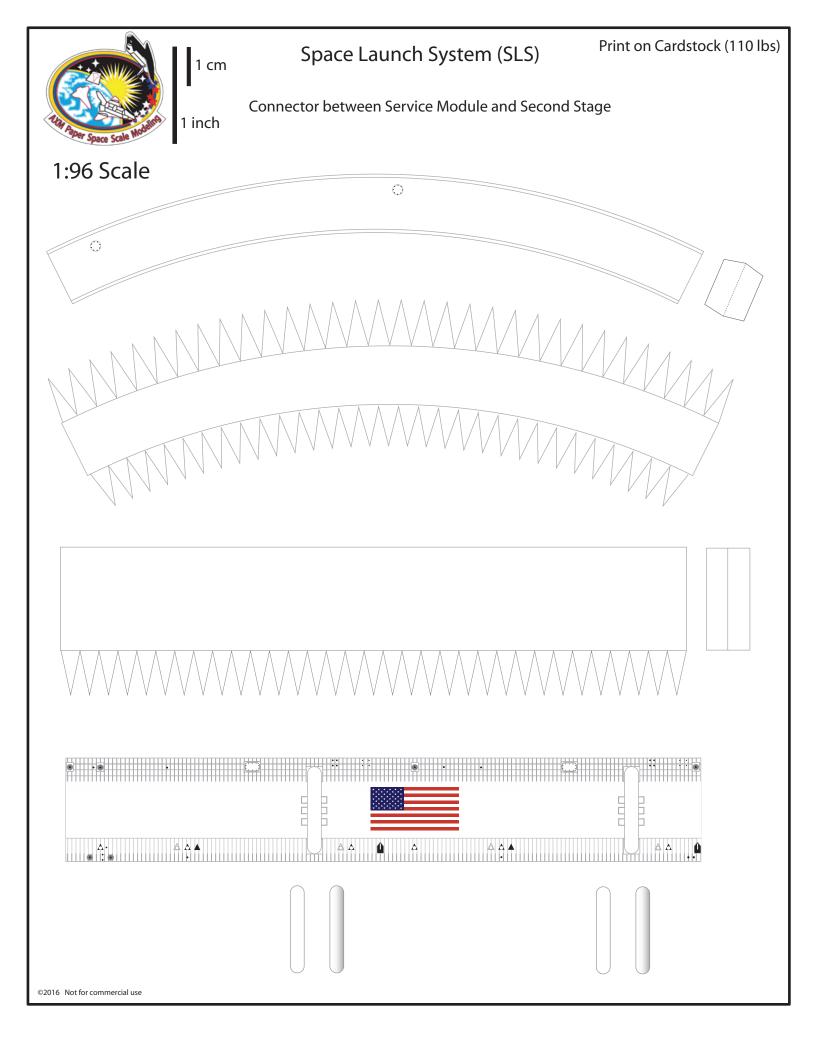

| D               |  | <br>           |  |
|-----------------|--|----------------|--|
|                 |  | <br> <br> <br> |  |
|                 |  | <br> <br> <br> |  |
|                 |  |                |  |
| Glue cable tray |  |                |  |
| Glu             |  |                |  |
|                 |  |                |  |
|                 |  | <br> <br> <br> |  |
|                 |  | <br> <br> <br> |  |

©2016 Not for commercial use

E

|   |                                                                                     | 1 |  |
|---|-------------------------------------------------------------------------------------|---|--|
|   |                                                                                     |   |  |
|   |                                                                                     |   |  |
|   |                                                                                     |   |  |
|   |                                                                                     |   |  |
|   |                                                                                     |   |  |
| Е | Glue strip with same color as tank here. The yellow strip is glued below this area. | - |  |
|   |                                                                                     |   |  |
|   |                                                                                     |   |  |
|   |                                                                                     |   |  |
|   |                                                                                     |   |  |
|   |                                                                                     |   |  |
|   |                                                                                     |   |  |
|   |                                                                                     |   |  |
|   |                                                                                     |   |  |
|   |                                                                                     |   |  |
|   |                                                                                     |   |  |
|   |                                                                                     |   |  |
|   |                                                                                     |   |  |
|   |                                                                                     |   |  |
|   |                                                                                     |   |  |
|   |                                                                                     |   |  |
|   |                                                                                     |   |  |
|   |                                                                                     |   |  |
|   |                                                                                     |   |  |
|   |                                                                                     | - |  |
|   |                                                                                     |   |  |
|   |                                                                                     |   |  |
|   |                                                                                     |   |  |
|   |                                                                                     |   |  |
|   |                                                                                     |   |  |
|   |                                                                                     |   |  |
|   |                                                                                     |   |  |
|   |                                                                                     |   |  |
|   |                                                                                     |   |  |
|   |                                                                                     |   |  |