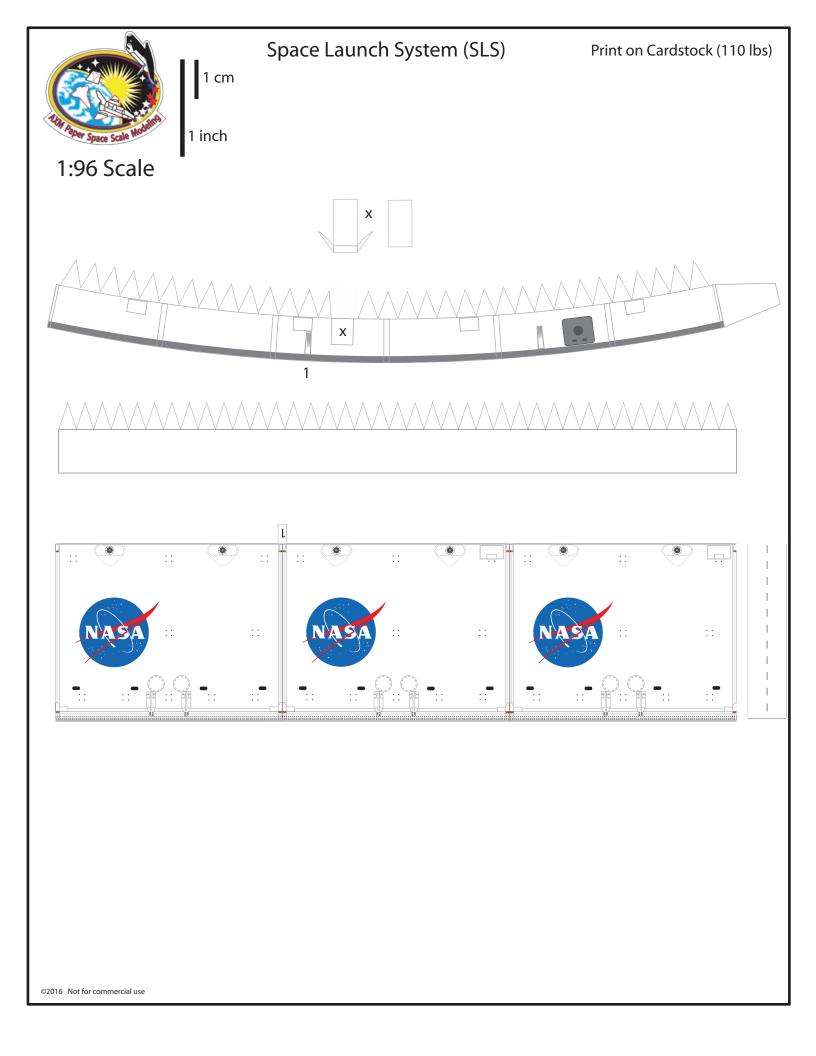

1:96 Scale

| Core Stage         |  |
|--------------------|--|
| <br>Engine Section |  |
|                    |  |
|                    |  |
|                    |  |
|                    |  |
|                    |  |

Print on Cardstock (110 lbs)

1:96 Scale