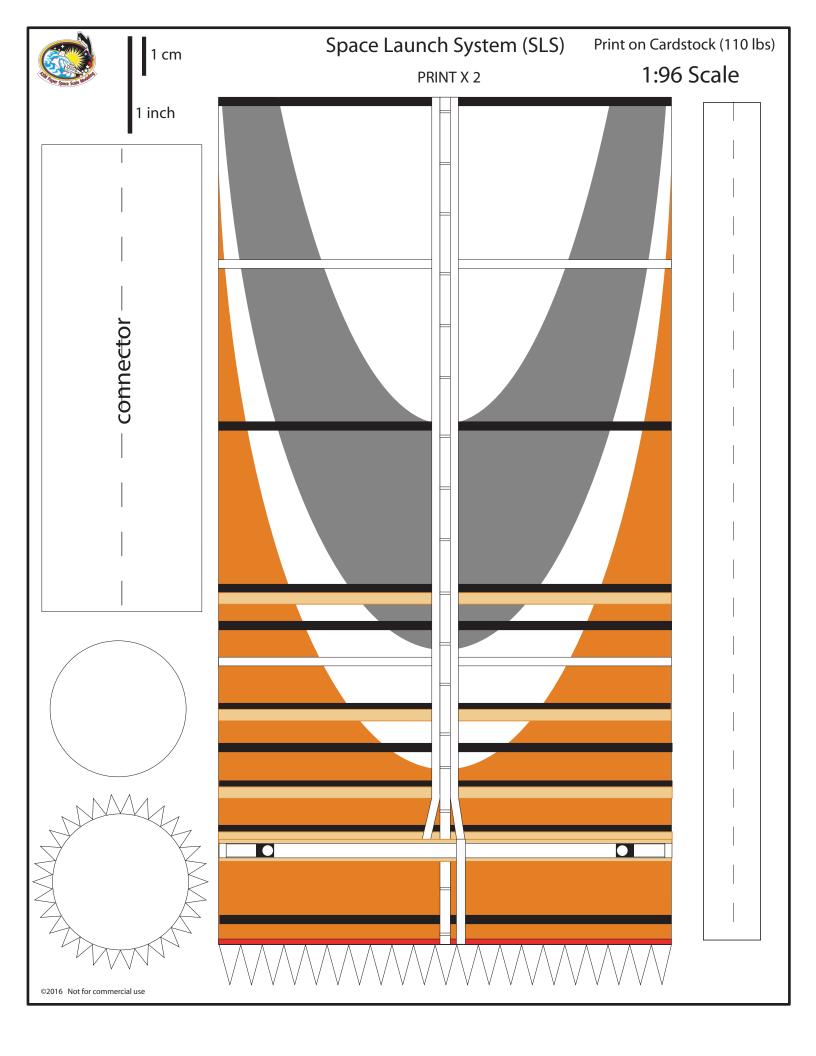

1:96 Scale

F

|                              |                       | 1 cm   |
|------------------------------|-----------------------|--------|
| 1:96 Scale 🍘                 | Interstage            | 1 inch |
| 1:9                          | Core Stage            |        |
|                              |                       |        |
| Print on Cardstock (110 lbs) |                       |        |
| Space Launch System (SLS)    | Core Stage Core Stage |        |
| Laur                         |                       |        |
| Space I                      |                       |        |

1:96 Scale

| Core Stage         |  |
|--------------------|--|
| <br>Engine Section |  |
|                    |  |
|                    |  |
|                    |  |
|                    |  |
|                    |  |