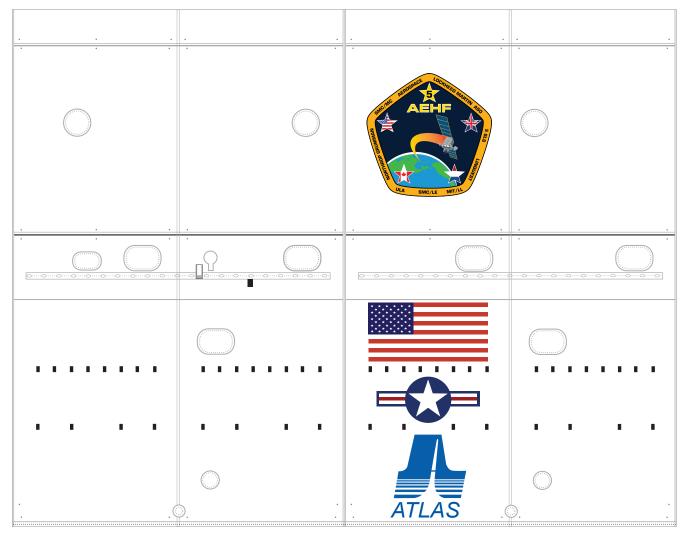

# ATLAS V AEHF-5

**Short Payload Fairing** 

## 1 cm ATLAS V 500 Series

## Fairing Shroud and Common Core Booster Connectors

1 inch

1:96 Scale

1 cm