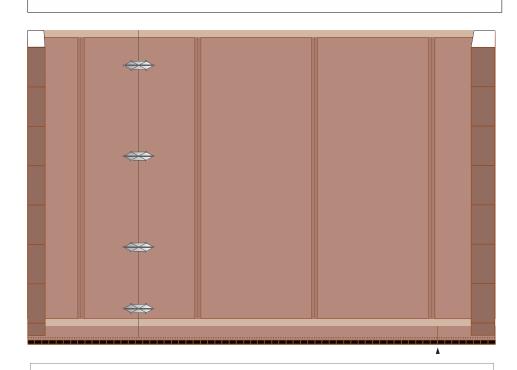

## ATLAS V AEHF-6

**Short Payload Fairing** 













## 1 cm ATLAS V 500 Series

## Fairing Shroud and Common Core Booster Connectors

1 inch

1:96 Scale









1 cm

## ATLAS V Common Core Booster 500 Series

1:96 Scale





Common Core Booster

Common Core Booster

Interstage here

2014 Not for commercial use



## ATLAS V Interstage Section

1:96 Scale



New Version 2020







Glue a 2mm x 5 mm rod on the back of each attachment door to cover the openings on the Interstage section if no SRBs are used





## ATLAS V Common Core Booster

Bottom section

1:96 Scale













©2020 Not for commercial use





## Atlas V Base template

(use foam board and glue stand cones)

1:96 Scale







# Atlas V 551 AEHF-6

www.axmpapermodels.com







©2014 Not for commercial use