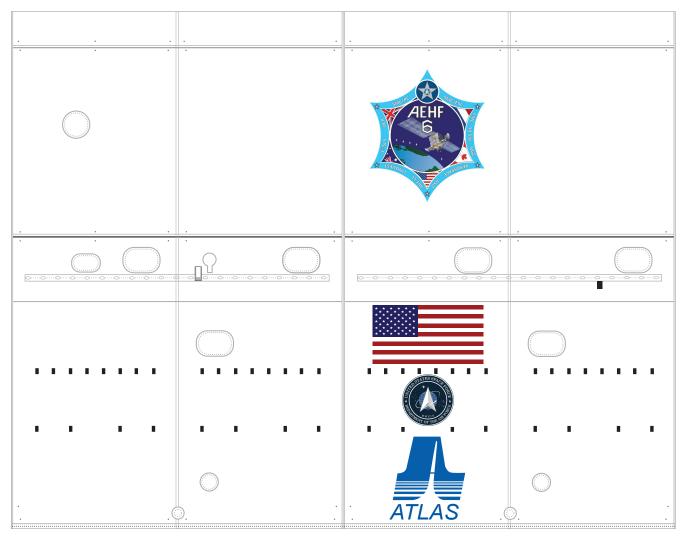

## ATLAS V AEHF-6

**Short Payload Fairing** 













## 1 cm ATLAS V 500 Series

## Fairing Shroud and Common Core Booster Connectors

1 inch

1:96 Scale









1 cm

## ATLAS V Common Core Booster 500 Series

1:96 Scale





Common Core Booster

Common Core Booster

Interstage here

2014 Not for commercial use



## ATLAS V Interstage Section

1:96 Scale



New Version 2020







Glue a 2mm x 5 mm rod on the back of each attachment door to cover the openings on the Interstage section if no SRBs are used





## ATLAS V Common Core Booster

Bottom section

1:96 Scale













©2020 Not for commercial use





## Atlas V Base template

(use foam board and glue stand cones)

1:96 Scale







# Atlas V 551 AEHF-6

www.axmpapermodels.com







©2014 Not for commercial use