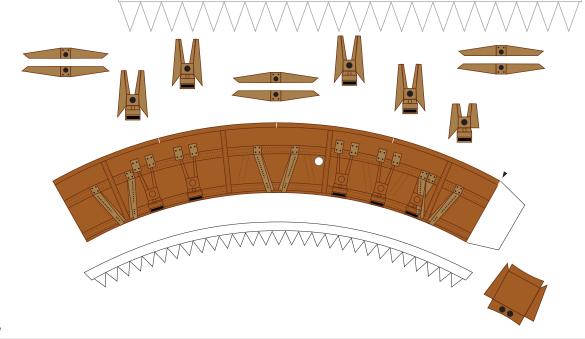

## ATLAS V AEHF-6

**Short Payload Fairing** 













## 1 cm ATLAS V 500 Series

## Fairing Shroud and Common Core Booster Connectors

1 inch

1:96 Scale









1 cm

## ATLAS V Common Core Booster 500 Series

1:96 Scale





Common Core Booster

Common Core Booster

Interstage here

2014 Not for commercial use



## ATLAS V Interstage Section

1:96 Scale



New Version 2020







Glue a 2mm x 5 mm rod on the back of each attachment door to cover the openings on the Interstage section if no SRBs are used





## ATLAS V Common Core Booster

Bottom section

1:96 Scale













©2020 Not for commercial use





## Atlas V Base template

(use foam board and glue stand cones)

1:96 Scale







# Atlas V 551 AEHF-6

www.axmpapermodels.com







©2014 Not for commercial use