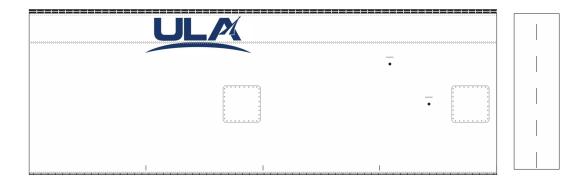

ATLAS V MARS 2020

**Short Payload Fairing** 











# 1 cm ATLAS V 500 Series

# Fairing Shroud and Common Core Booster Connectors

1 inch

1:96 Scale









1 cm

# ATLAS V Common Core Booster 500 Series

1:96 Scale





Common Core Booster

Common Core Booster

Interstage here

2014 Not for commercial use



# ATLAS V Interstage Section

1:96 Scale



New Version 2020







Glue a 2mm x 5 mm rod on the back of each attachment door to cover the openings on the Interstage section if no SRBs are used





# ATLAS V Common Core Booster

Bottom section

1:96 Scale













©2020 Not for commercial use



©2014 Not for commercial use



# Atlas V Base template

(use foam board and glue stand cones)

1:96 Scale



(cut)



# Atlas V 541 MARS 2020

www.axmpapermodels.com





©2020 Not for commercial use



©2014 Not for commercial use