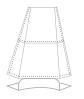

# Atlas V Base template

(use foam board and glue stand cones)

1:96 Scale

(cut)