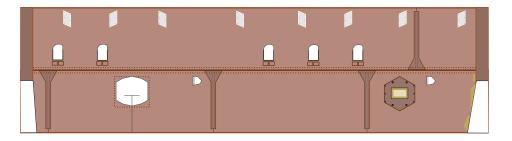

ATLAS V MARS 2020

**Short Payload Fairing** 











# 1 cm ATLAS V 500 Series

# Fairing Shroud and Common Core Booster Connectors

1 inch

1:96 Scale









1 cm

# ATLAS V Common Core Booster 500 Series

1:96 Scale





Common Core Booster

Common Core Booster

Interstage here

2014 Not for commercial use



# ATLAS V Interstage Section

1:96 Scale



New Version 2020







Glue a 2mm x 5 mm rod on the back of each attachment door to cover the openings on the Interstage section if no SRBs are used





# ATLAS V Common Core Booster

Bottom section

1:96 Scale













©2020 Not for commercial use



©2014 Not for commercial use



# Atlas V Base template

(use foam board and glue stand cones)

1:96 Scale



(cut)



# Atlas V 541 MARS 2020

www.axmpapermodels.com





©2020 Not for commercial use



©2014 Not for commercial use