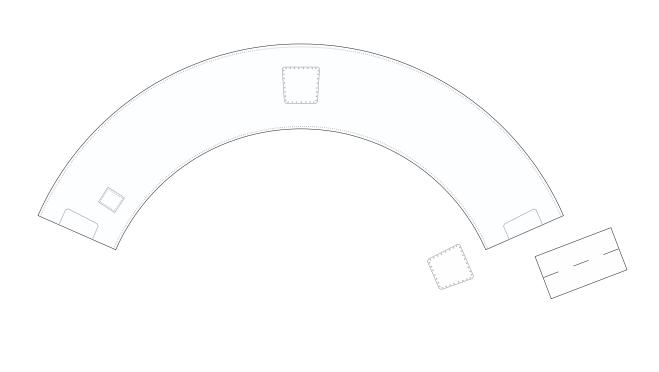

ATLAS V MARS 2020

**Short Payload Fairing** 











# 1 cm ATLAS V 500 Series

# Fairing Shroud and Common Core Booster Connectors

1 inch

1:96 Scale









1 cm

# ATLAS V Common Core Booster 500 Series

1:96 Scale





Common Core Booster

Common Core Booster

Interstage here

2014 Not for commercial use



# ATLAS V Interstage Section

1:96 Scale



New Version 2020







Glue a 2mm x 5 mm rod on the back of each attachment door to cover the openings on the Interstage section if no SRBs are used





# ATLAS V Common Core Booster

Bottom section

1:96 Scale













©2020 Not for commercial use



©2014 Not for commercial use



# Atlas V Base template

(use foam board and glue stand cones)

1:96 Scale



(cut)



# Atlas V 541 MARS 2020

www.axmpapermodels.com





©2020 Not for commercial use



©2014 Not for commercial use