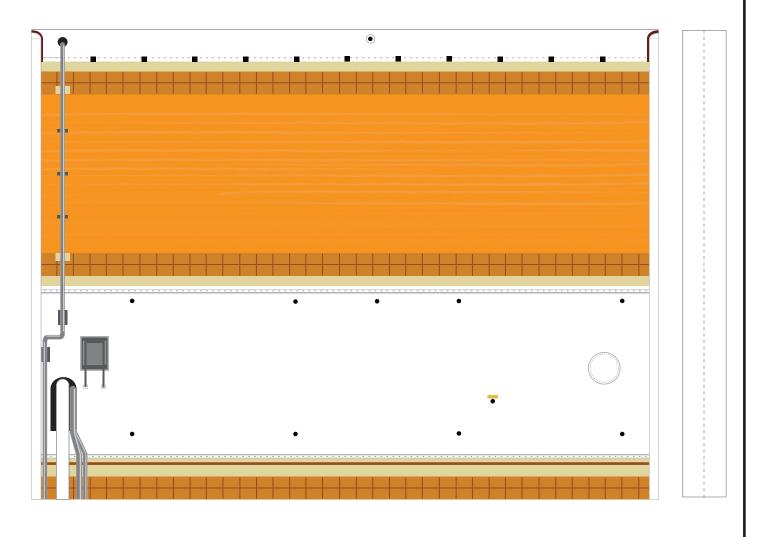

### Delta IV Common Booster Core Center

### Center Delta IV Common Booster Core

# Left Delta IV Common Booster Core

# Right Delta IV Common Booster Core