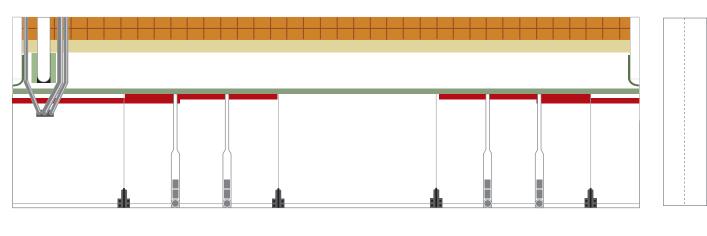

### Delta IV Common Booster Core Engine section

Print x 3

1:96 Scale

CBC bottom connector