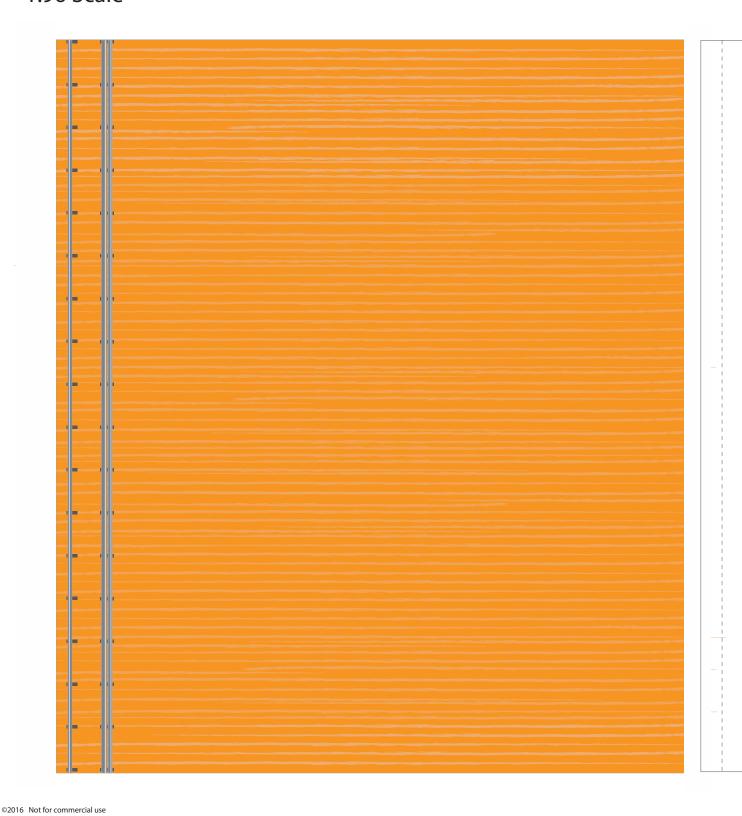

### Delta IV Nosecone Long Trisector Fairing





#### Delta IV Heavy

#### NROL-44 Payload Long Trisector Fairing











### Delta IV Common Booster Core Center







### Center Delta IV Common Booster Core







# Left Delta IV Common Booster Core









# Right Delta IV Common Booster Core





## Delta IV Common Booster Core Nosecone

1:96 Scale



Connector for Common Booster Core



Print on Cardstock (110 lbs)



### Delta IV Common Booster Core Connectors

| 7440                       | 1 |
|----------------------------|---|
| Space Scale Modes  5 Scale |   |
|                            |   |
|                            |   |
|                            |   |
|                            |   |
|                            |   |
|                            |   |
|                            |   |
|                            |   |
|                            |   |
|                            |   |
|                            |   |
|                            |   |
|                            |   |
|                            |   |
|                            |