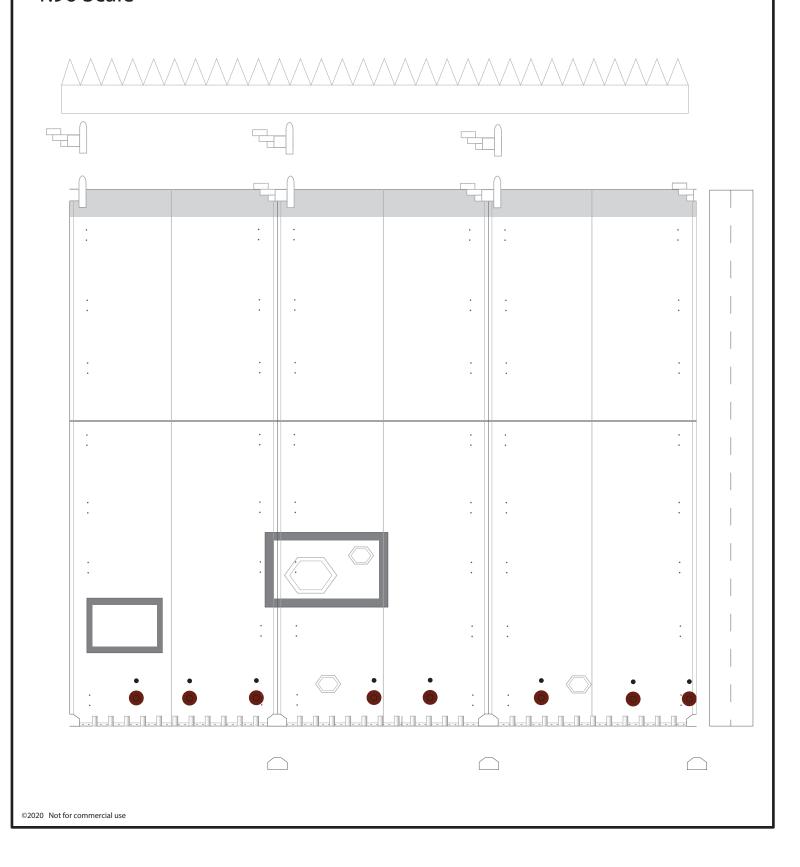

### Delta IV Common Booster Core Engine section

Print x 3

1:96 Scale

CBC bottom connector