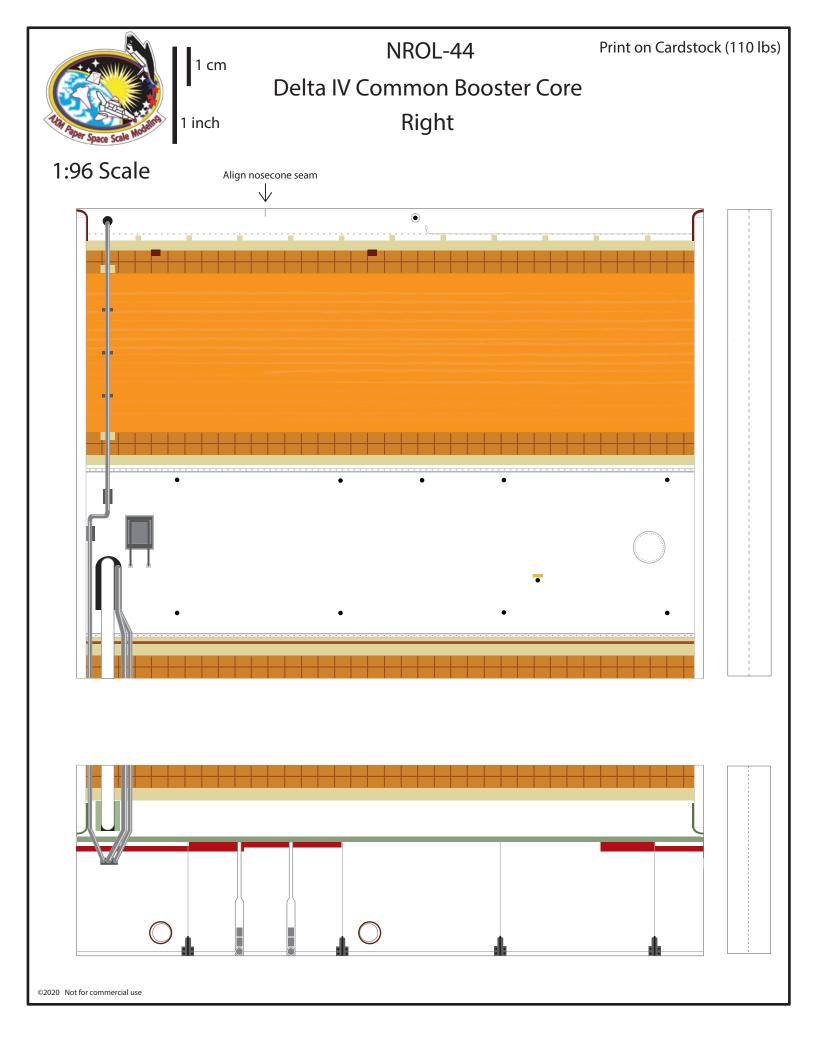

### Delta IV Nosecone Long Trisector Fairing





#### Delta IV Heavy

#### NROL-44 Payload Long Trisector Fairing











### Delta IV Common Booster Core Center







### Center Delta IV Common Booster Core







# Left Delta IV Common Booster Core









# Right Delta IV Common Booster Core





## Delta IV Common Booster Core Nosecone

1:96 Scale



Connector for Common Booster Core



Print on Cardstock (110 lbs)



### Delta IV Common Booster Core Connectors

| 7440                       | 1 |
|----------------------------|---|
| Space Scale Modes  5 Scale |   |
|                            |   |
|                            |   |
|                            |   |
|                            |   |
|                            |   |
|                            |   |
|                            |   |
|                            |   |
|                            |   |
|                            |   |
|                            |   |
|                            |   |
|                            |   |
|