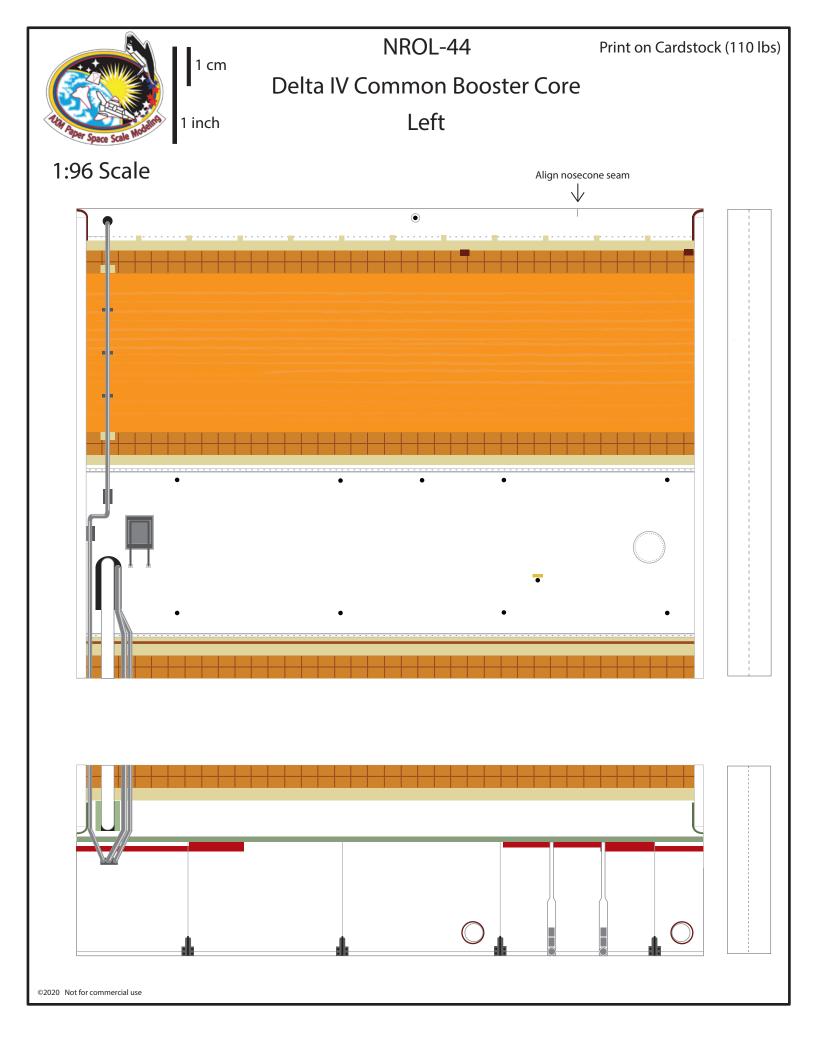

### Delta IV Nosecone Long Trisector Fairing





#### Delta IV Heavy

#### NROL-44 Payload Long Trisector Fairing











### Delta IV Common Booster Core Center







### Center Delta IV Common Booster Core







# Left Delta IV Common Booster Core









# Right Delta IV Common Booster Core





## Delta IV Common Booster Core Nosecone

1:96 Scale



Connector for Common Booster Core



Print on Cardstock (110 lbs)



### Delta IV Common Booster Core Connectors

| 7440                       | 1 |
|----------------------------|---|
| Space Scale Modes  5 Scale |   |
|                            |   |
|                            |   |
|                            |   |
|                            |   |
|                            |   |
|                            |   |
|                            |   |
|                            |   |
|                            |   |
|                            |   |
|                            |   |
|                            |   |
|