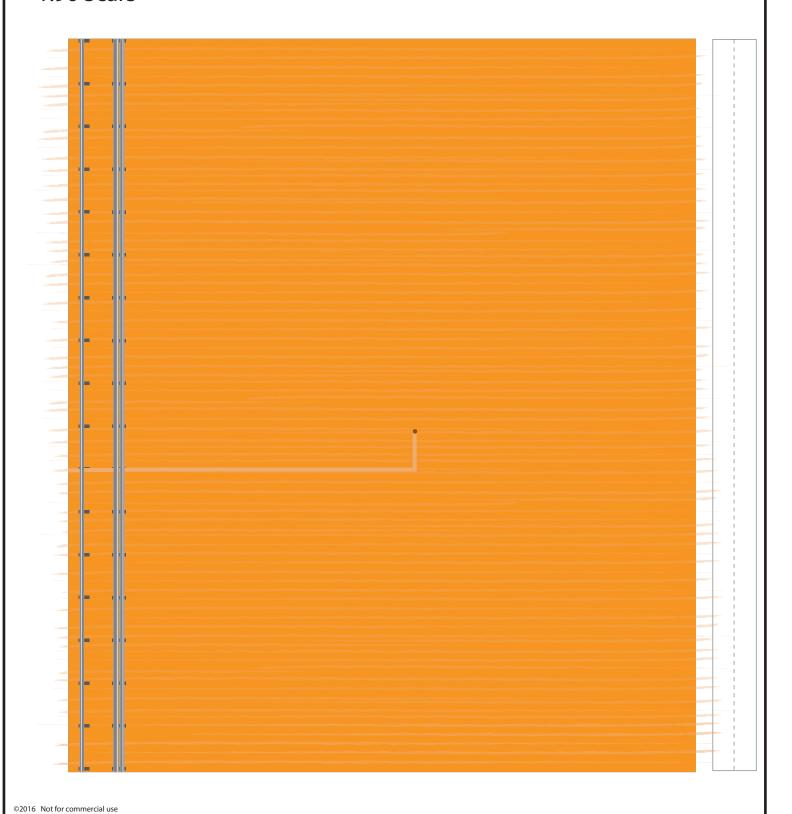

### Delta IV Nosecone Long Trisector Fairing





#### Delta IV Heavy

#### NROL-44 Payload Long Trisector Fairing











### Delta IV Common Booster Core Center







### Center Delta IV Common Booster Core







# Left Delta IV Common Booster Core









# Right Delta IV Common Booster Core





## Delta IV Common Booster Core Nosecone

1:96 Scale



Connector for Common Booster Core



Print on Cardstock (110 lbs)



### Delta IV Common Booster Core Connectors

| 7440                       | 1 |
|----------------------------|---|
| Space Scale Modes  5 Scale |   |
|                            |   |
|                            |   |
|                            |   |
|                            |   |
|                            |   |
|                            |   |
|                            |   |
|                            |   |
|                            |   |
|                            |   |
|                            |   |
|                            |   |
|                            |   |
|