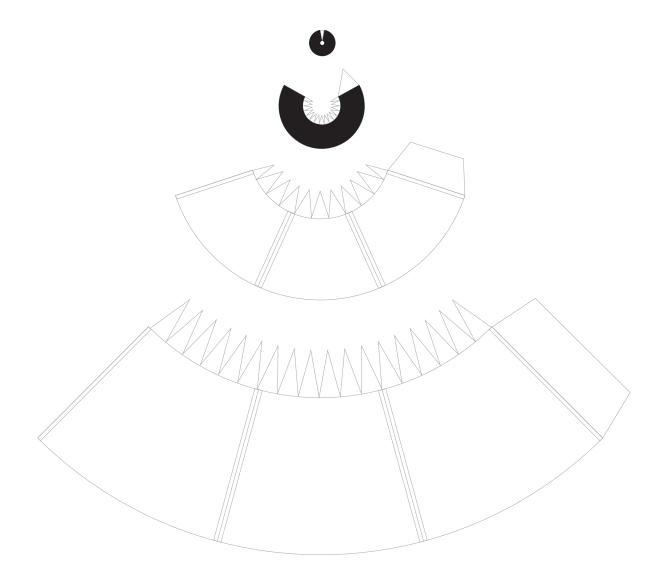

### Delta IV Nosecone Long Trisector Fairing

#### NROL-44 Payload Long Trisector Fairing