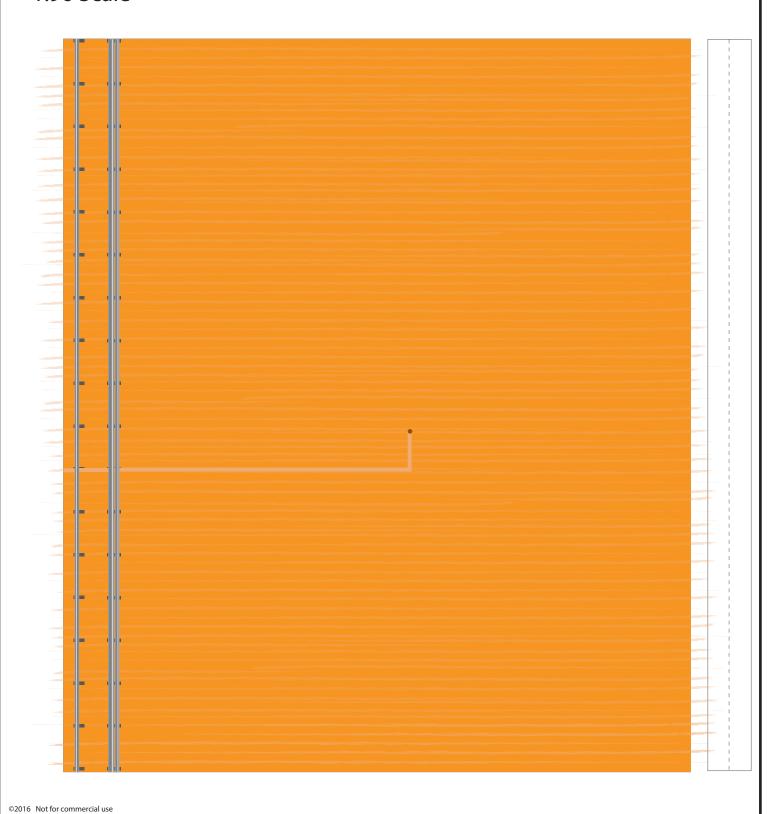

### Delta IV Common Booster Core Connectors

| 7440                       | 1 |
|----------------------------|---|
| Space Scale Modes  5 Scale |   |
|                            |   |
|                            |   |
|                            |   |
|                            |   |
|                            |   |
|                            |   |
|                            |   |
|                            |   |
|                            |   |
|                            |   |
|                            |   |
|                            |   |
|                            |   |
|                            |   |
|                            |   |
|                            |   |
|                            |   |
|                            |   |
|                            |   |
|                            |   |
|                            |   |
|                            |   |
|                            |   |
|                            |   |
|                            |   |
|                            |   |
|                            |   |
|                            |   |
|                            |   |
|                            |   |
|                            |   |
|                            |   |
|                            |   |
|                            |   |
|                            |   |
|                            |   |
|                            |   |
|                            |   |
|                            |   |
|                            |   |
|                            |   |