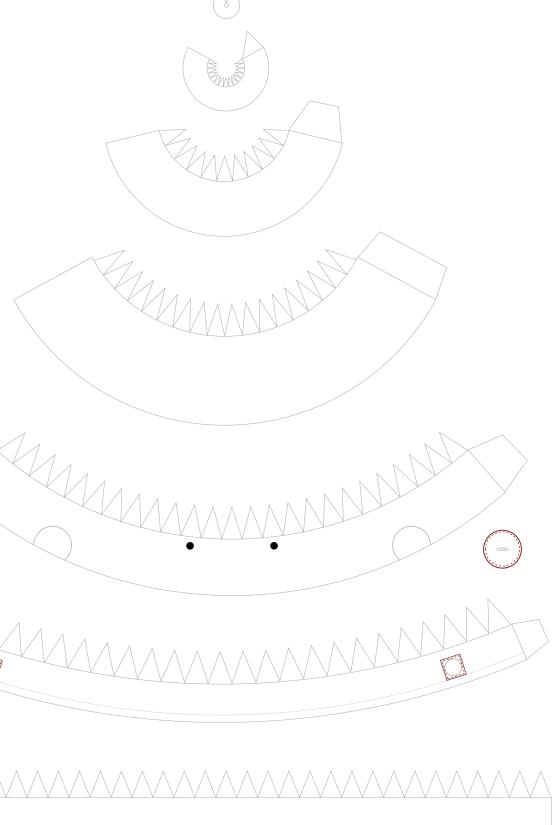

### Delta IV Common Booster Core Engine section

Print x 3

1:96 Scale

CBC bottom connector