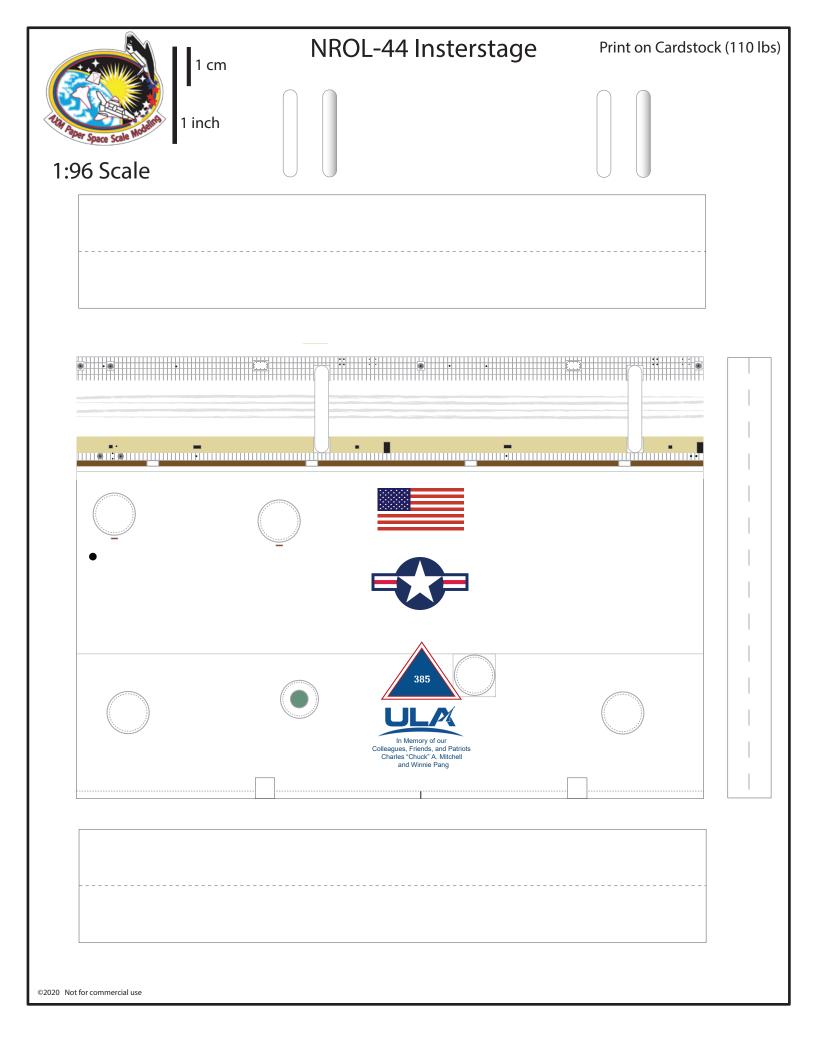

### Delta IV Nosecone Long Trisector Fairing

#### Delta IV Heavy

#### NROL-44 Payload Long Trisector Fairing