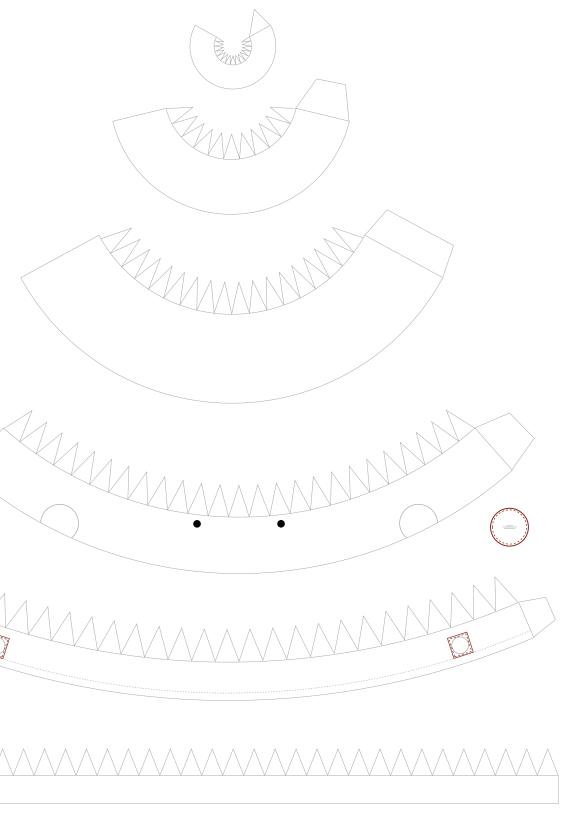

1 cm

Delta IV Common Booster Core Fairing Nosecone

#### Delta IV Common Booster Core Nosecone

PRINT X 2

1:96 Scale

Connector for Common Booster Core

Print on Cardstock (110 lbs)