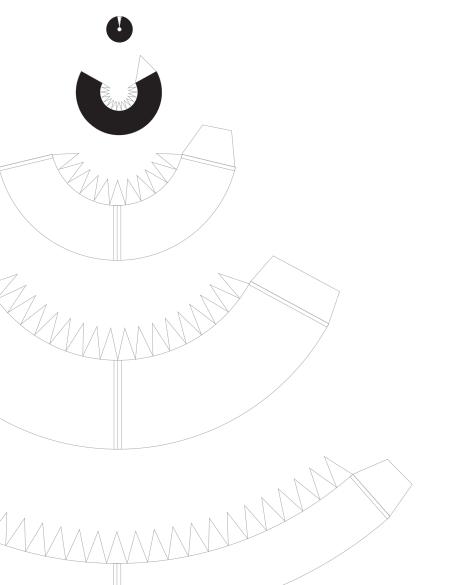

# Delta IV Common Booster Core Engine section

PRINT X 3

1:96 Scale

CBC bottom connector

#### Delta IV Common Booster Core Nosecone

PRINT X 2

1:96 Scale

Connector for Common Booster Core

Print on Cardstock (110 lbs)