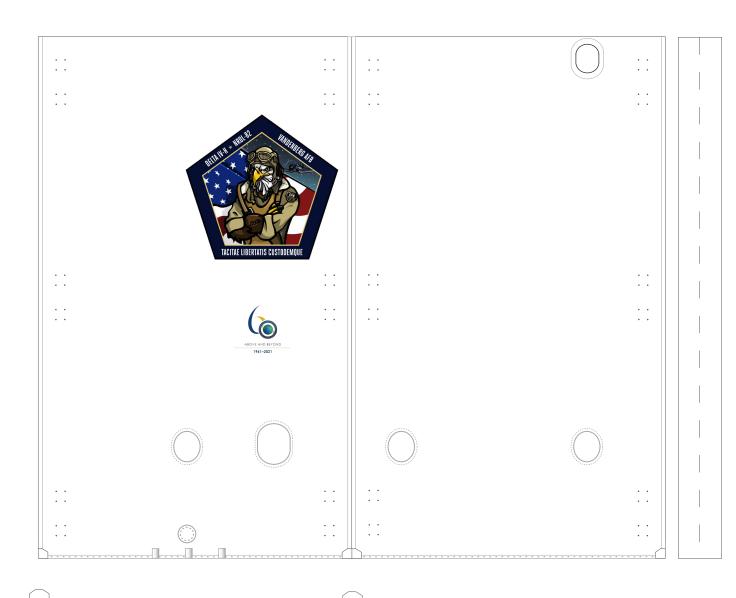

### Delta IV Common Booster Core Connectors

| 6 Scale |      |      |      |
|---------|------|------|------|
|         | <br> | <br> | <br> |
|         |      |      |      |
|         |      |      |      |
|         |      |      |      |
|         |      |      |      |
|         | <br> | <br> | <br> |
|         |      |      |      |
|         |      |      |      |
|         |      |      |      |
|         |      |      |      |
|         | <br> | <br> | <br> |
|         |      |      |      |
|         |      |      |      |
|         |      |      |      |
|         |      |      |      |
|         | <br> | <br> | <br> |
|         |      |      |      |
|         |      |      |      |
|         |      |      |      |
|         |      |      |      |
|         |      |      |      |
|         | <br> | <br> |      |
|         |      |      |      |
|         |      |      |      |
|         |      |      |      |
|         |      |      |      |
|         | <br> | <br> | <br> |
|         |      |      |      |
|         |      |      |      |
|         |      |      |      |
|         |      |      |      |
|         | <br> | <br> | <br> |
|         |      |      |      |