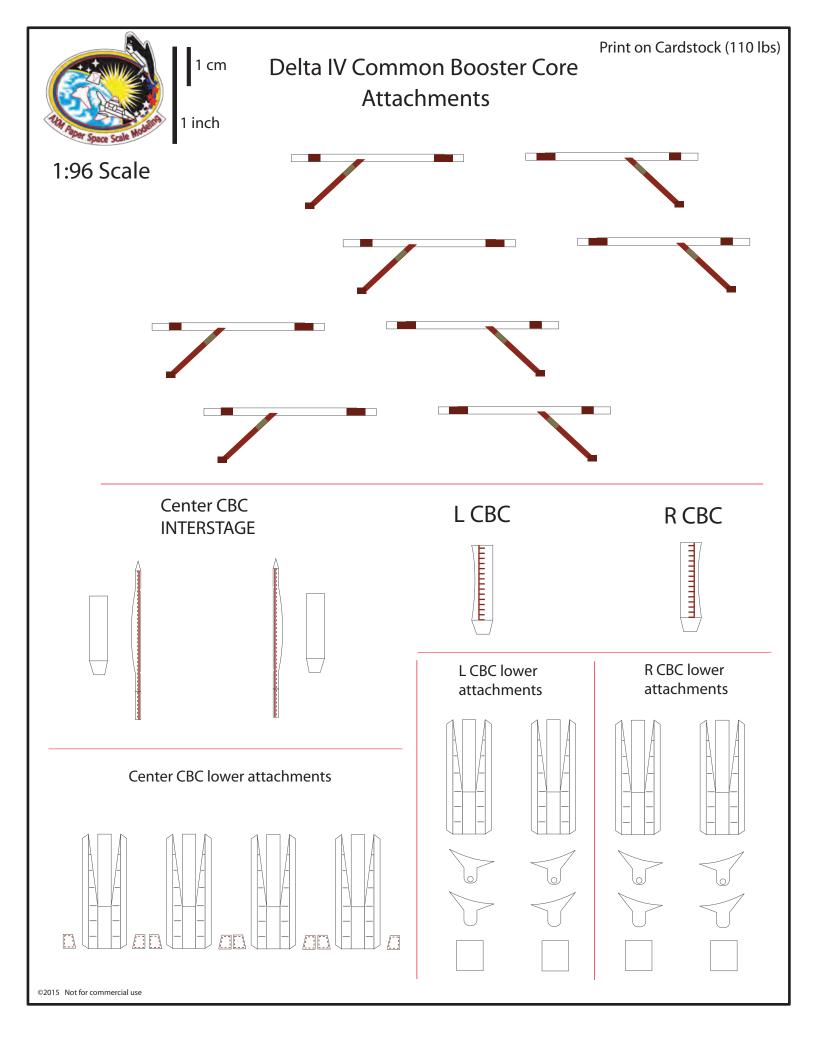

### Delta IV Common Booster Core Connectors

| 6 Scale |      |      |      |
|---------|------|------|------|
|         | <br> | <br> | <br> |
|         |      |      |      |
|         |      |      |      |
|         |      |      |      |
|         |      |      |      |
|         | <br> | <br> | <br> |
|         |      |      |      |
|         |      |      |      |
|         |      |      |      |
|         |      |      |      |
|         | <br> | <br> | <br> |
|         |      |      |      |
|         |      |      |      |
|         |      |      |      |
|         |      |      |      |
|         | <br> | <br> | <br> |
|         |      |      |      |
|         |      |      |      |
|         |      |      |      |
|         |      |      |      |
|         |      |      |      |
|         | <br> | <br> |      |
|         |      |      |      |
|         |      |      |      |
|         |      |      |      |
|         |      |      |      |
|         | <br> | <br> | <br> |
|         |      |      |      |
|         |      |      |      |
|         |      |      |      |
|         |      |      |      |
|         | <br> | <br> | <br> |
|         |      |      |      |

# Left Delta IV Common Booster Core

# Center Delta IV Common Booster Core

# Right Delta IV Common Booster Core

# Delta IV Common Booster Core Engine section

PRINT X 3

1:96 Scale

CBC bottom connector