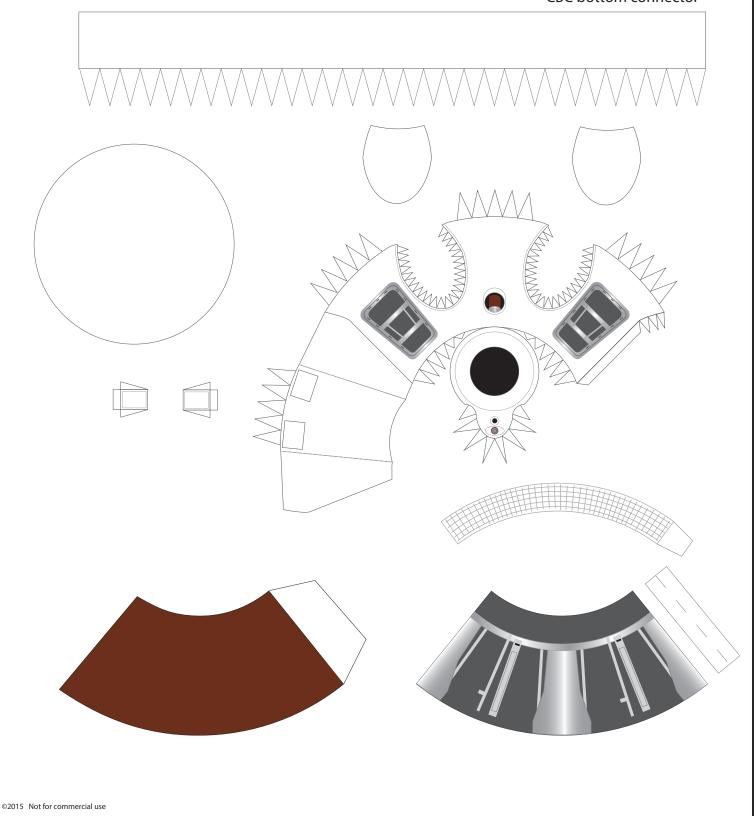

# Delta IV Common Booster Core Engine section

PRINT X 3

1:96 Scale

CBC bottom connector