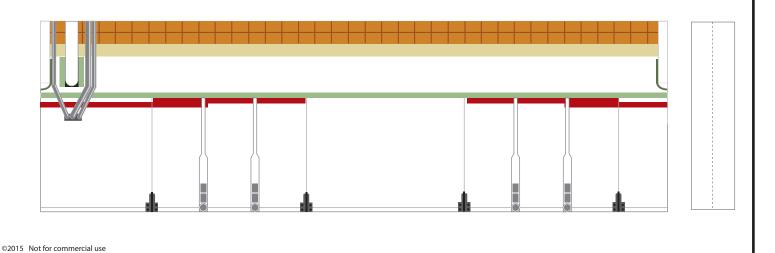

# Delta IV Common Booster Core Engine section

PRINT X 3

1:96 Scale

CBC bottom connector