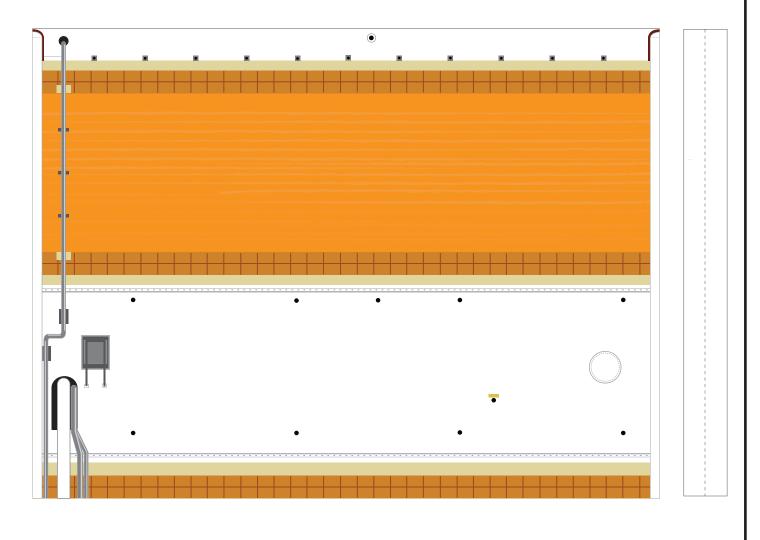

# Left Delta IV Common Booster Core

# Center Delta IV Common Booster Core

# Right Delta IV Common Booster Core