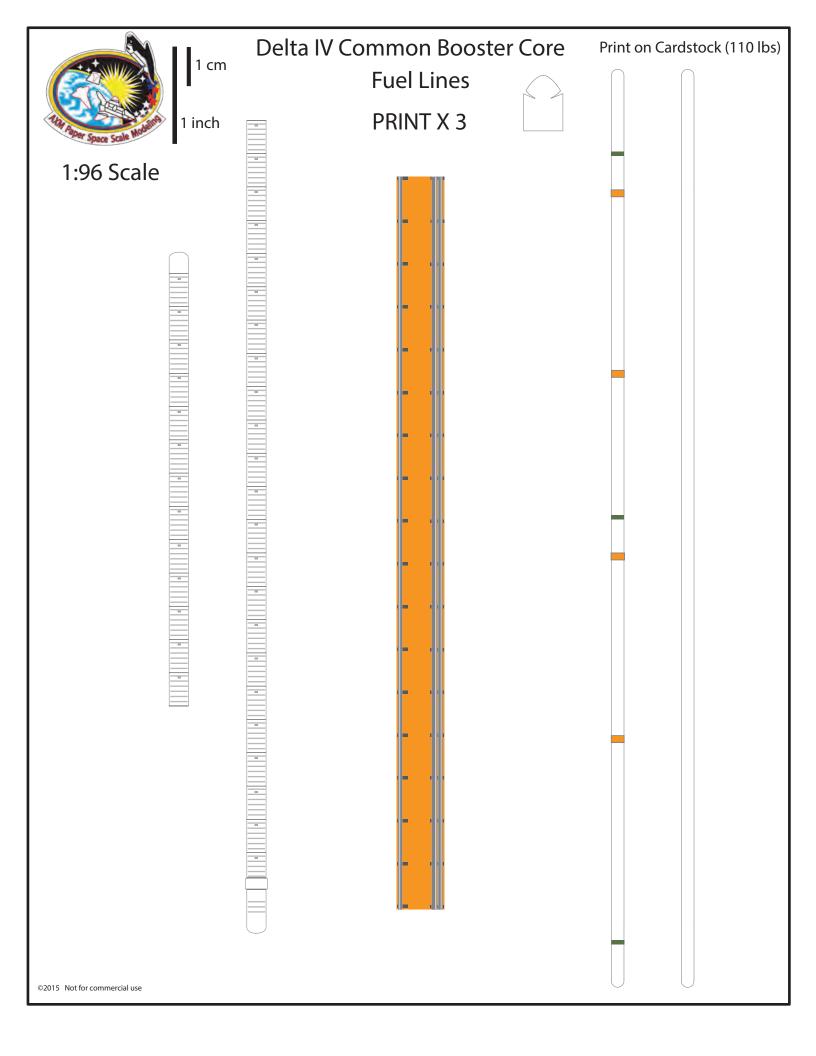

### Delta IV Common Booster Core Connectors

| 6 Scale |      |      |      |
|---------|------|------|------|
|         | <br> | <br> | <br> |
|         |      |      |      |
|         |      |      |      |
|         |      |      |      |
|         |      |      |      |
|         | <br> | <br> | <br> |
|         |      |      |      |
|         |      |      |      |
|         |      |      |      |
|         |      |      |      |
|         | <br> | <br> | <br> |
|         |      |      |      |
|         |      |      |      |
|         |      |      |      |
|         |      |      |      |
|         | <br> | <br> | <br> |
|         |      |      |      |
|         |      |      |      |
|         |      |      |      |
|         |      |      |      |
|         |      |      |      |
|         | <br> | <br> |      |
|         |      |      |      |
|         |      |      |      |
|         |      |      |      |
|         |      |      |      |
|         | <br> | <br> | <br> |
|         |      |      |      |
|         |      |      |      |
|         |      |      |      |
|         |      |      |      |
|         | <br> | <br> | <br> |
|         |      |      |      |