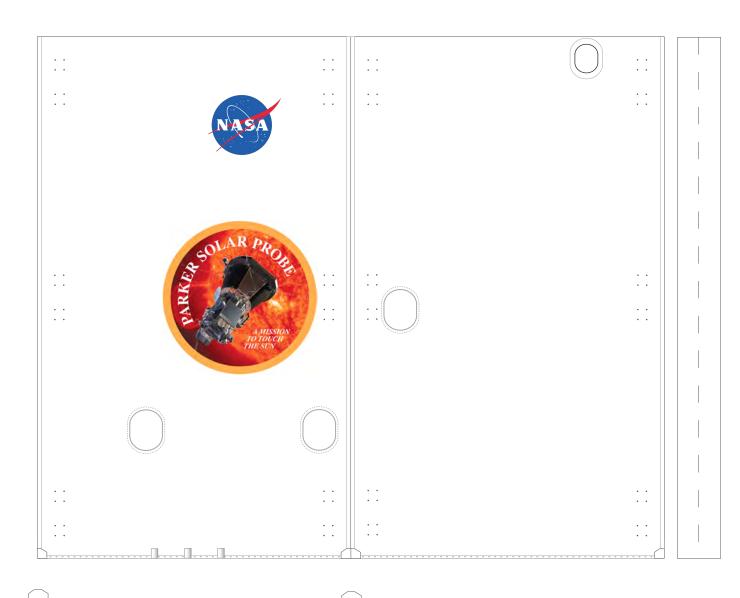

1 cm

Delta IV Common Booster Core Fairing Nosecone





## Delta IV Heavy Parker Solar Probe













©2015 Not for commercial use











Right booster (seen from front of vehicle)





Use Colored paper (Tangelo or Orange)





Use Colored paper (Tangelo or Orange)





Use Colored paper (Tangelo or Orange)

Right booster (seen from front of vehicle)





# Delta IV Common Booster Core Engine section

1:96 Scale

CBC bottom connector





# Delta IV Common Booster Core Engine section

1:96 Scale

CBC bottom connector





# Delta IV Common Booster Core Engine section

1:96 Scale

CBC bottom connector











# Delta IV Common Booster Core Nosecone

1:96 Scale



Connector for Common Booster Core





# Delta IV Common Booster Core Connectors

| 6 Scale |      |      |      |
|---------|------|------|------|
|         | <br> | <br> | <br> |
|         |      |      |      |