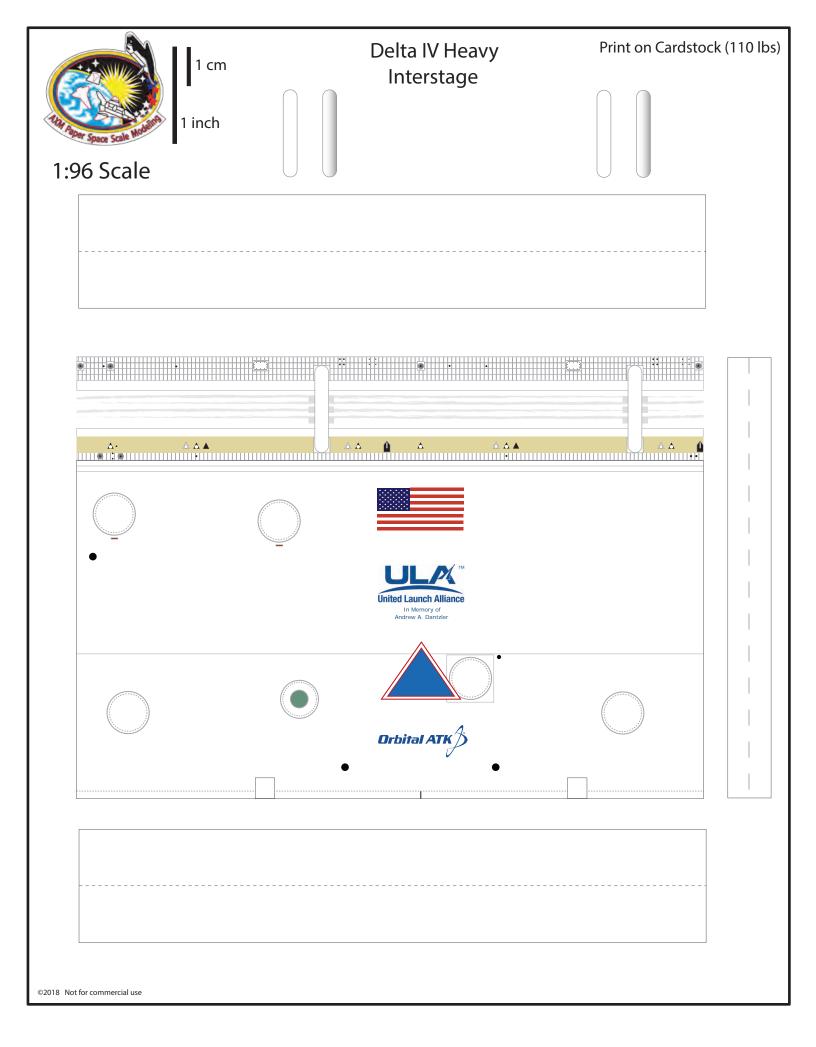

1 cm

Delta IV Common Booster Core Fairing Nosecone





## Delta IV Heavy Parker Solar Probe













©2015 Not for commercial use











Right booster (seen from front of vehicle)





Use Colored paper (Tangelo or Orange)





Use Colored paper (Tangelo or Orange)





Use Colored paper (Tangelo or Orange)

Right booster (seen from front of vehicle)





# Delta IV Common Booster Core Engine section

1:96 Scale

CBC bottom connector





# Delta IV Common Booster Core Engine section

1:96 Scale

CBC bottom connector





# Delta IV Common Booster Core Engine section

1:96 Scale

CBC bottom connector











# Delta IV Common Booster Core Nosecone

1:96 Scale



Connector for Common Booster Core





# Delta IV Common Booster Core Connectors

| 6 Scale |      |      |      |
|---------|------|------|------|
|         | <br> | <br> | <br> |
|         |      |      |      |
|