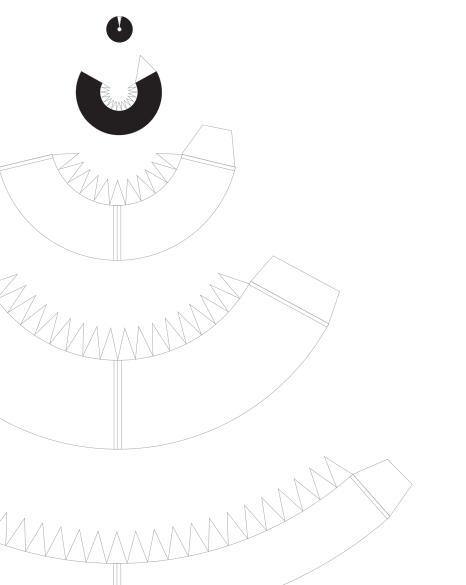

# Delta IV Common Booster Core Nosecone

1:96 Scale

Connector for Common Booster Core

# Delta IV Common Booster Core Connectors

| 6 Scale |      |      |      |
|---------|------|------|------|
|         | <br> | <br> | <br> |
|         |      |      |      |
|         |      |      |      |
|         |      |      |      |
|         |      |      |      |
|         | <br> | <br> | <br> |
|         |      |      |      |
|         |      |      |      |
|         |      |      |      |
|         |      |      |      |
|         | <br> | <br> | <br> |
|         |      |      |      |
|         |      |      |      |
|         |      |      |      |
|         |      |      |      |
|         | <br> | <br> | <br> |
|         |      |      |      |
|         |      |      |      |
|         |      |      |      |
|         |      |      |      |
|         |      |      |      |
|         | <br> | <br> |      |
|         |      |      |      |
|         |      |      |      |
|         |      |      |      |
|         |      |      |      |
|         | <br> | <br> | <br> |
|         |      |      |      |
|         |      |      |      |
|         |      |      |      |
|         |      |      |      |
|         | <br> | <br> | <br> |
|         |      |      |      |