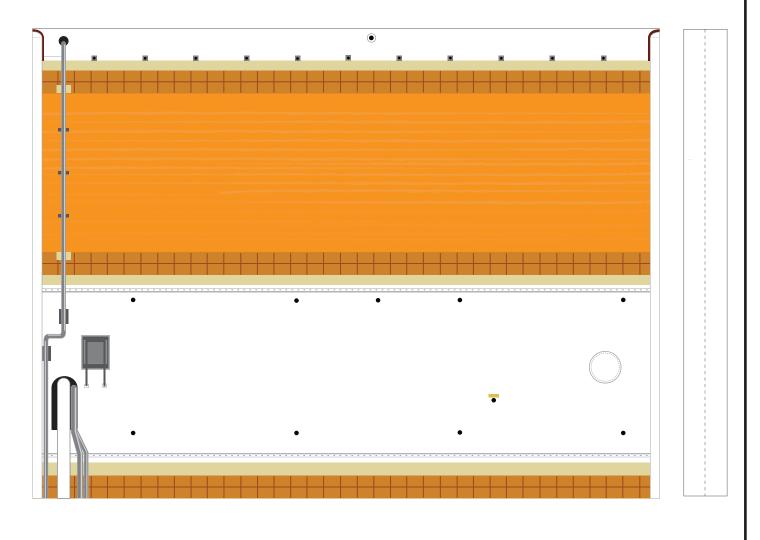

## Delta IV Heavy Parker Solar Probe

©2015 Not for commercial use

Right booster (seen from front of vehicle)

Use Colored paper (Tangelo or Orange)

Use Colored paper (Tangelo or Orange)

Use Colored paper (Tangelo or Orange)

Right booster (seen from front of vehicle)