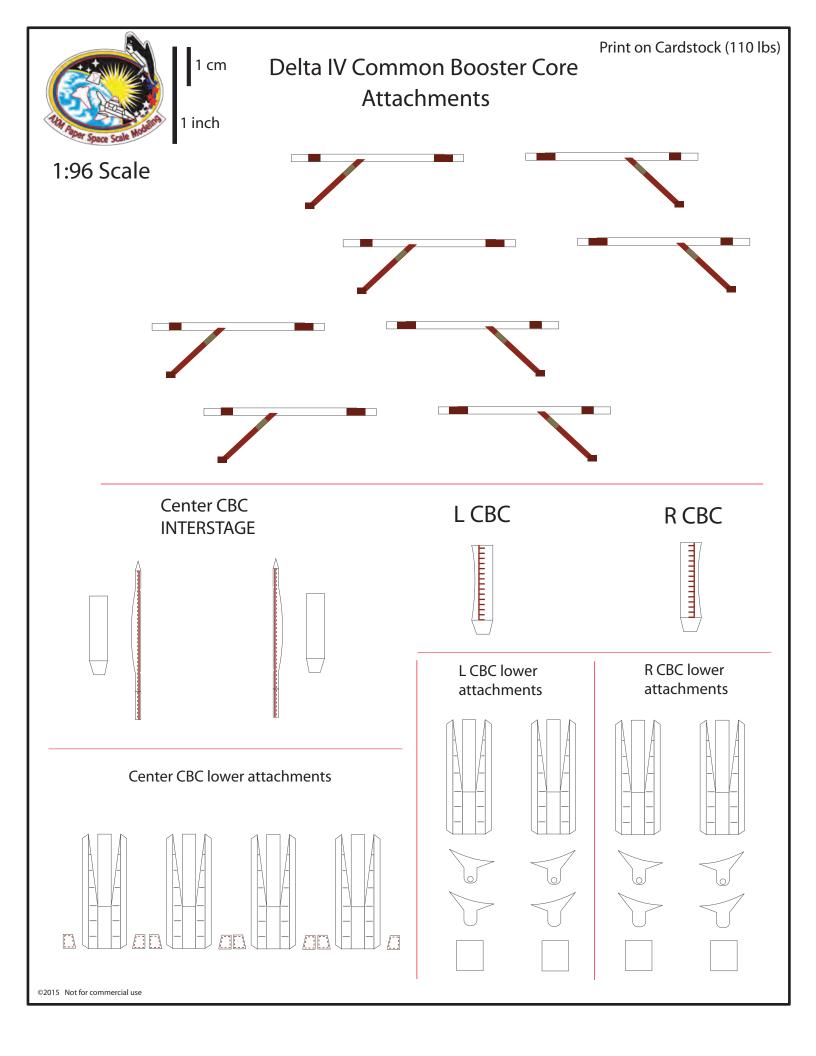

# Delta IV Common Booster Core Connectors

| 6 Scale |      |      |      |
|---------|------|------|------|
|         | <br> | <br> | <br> |
|         |      |      |      |
|         |      |      |      |
|         |      |      |      |
|         |      |      |      |
|         | <br> | <br> | <br> |
|         |      |      |      |
|         |      |      |      |
|         |      |      |      |
|         |      |      |      |
|         | <br> | <br> | <br> |
|         |      |      |      |
|         |      |      |      |
|         |      |      |      |
|         |      |      |      |
|         | <br> | <br> | <br> |
|         |      |      |      |
|         |      |      |      |
|         |      |      |      |
|         |      |      |      |
|         |      |      |      |
|         | <br> | <br> |      |
|         |      |      |      |
|         |      |      |      |
|         |      |      |      |
|         |      |      |      |
|         | <br> | <br> | <br> |
|         |      |      |      |
|         |      |      |      |
|         |      |      |      |
|         |      |      |      |
|         | <br> | <br> | <br> |
|         |      |      |      |