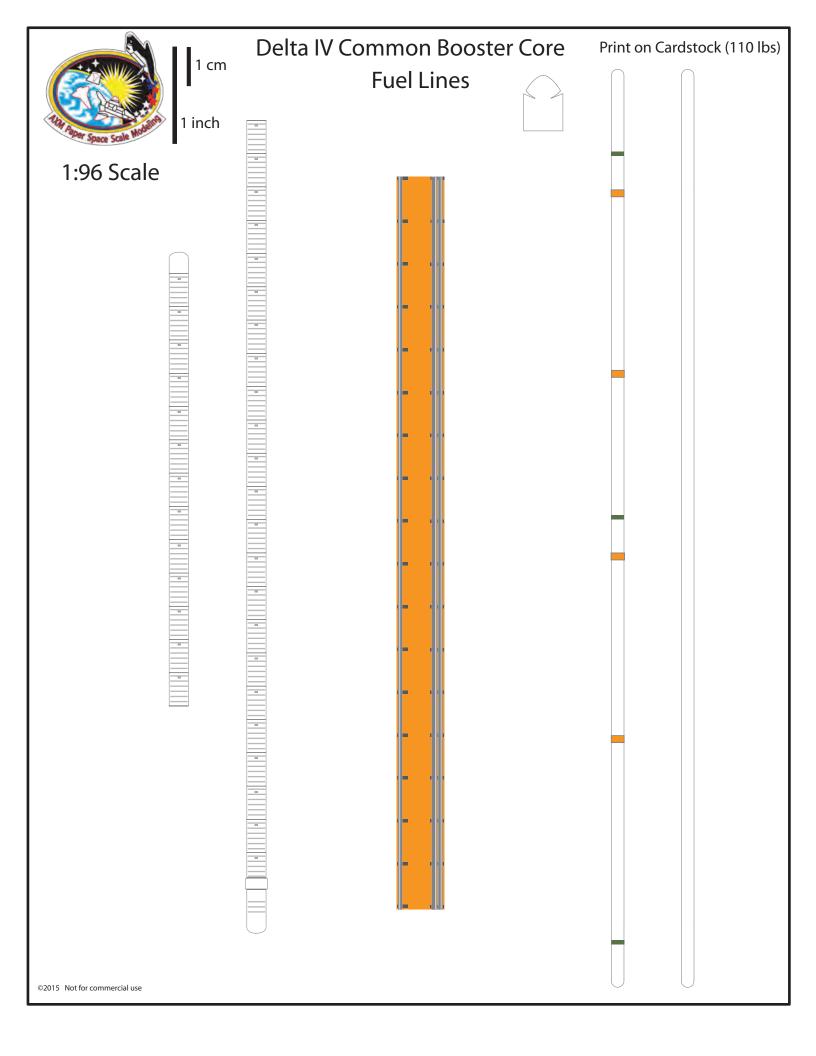

1 cm

Delta IV Common Booster Core Fairing Nosecone





## Delta IV Heavy Parker Solar Probe













©2015 Not for commercial use











Right booster (seen from front of vehicle)





Use Colored paper (Tangelo or Orange)





Use Colored paper (Tangelo or Orange)





Use Colored paper (Tangelo or Orange)

Right booster (seen from front of vehicle)





# Delta IV Common Booster Core Engine section

1:96 Scale

CBC bottom connector





# Delta IV Common Booster Core Engine section

1:96 Scale

CBC bottom connector





# Delta IV Common Booster Core Engine section

1:96 Scale

CBC bottom connector











# Delta IV Common Booster Core Nosecone

1:96 Scale



Connector for Common Booster Core





# Delta IV Common Booster Core Connectors

| 6 Scale |      |      |      |
|---------|------|------|------|
|         | <br> | <br> | <br> |
|         |      |      |      |
|         |      |      |      |
|         |      |      |      |
|         |      |      |      |
|         | <br> | <br> | <br> |
|         |      |      |      |
|         |      |      |      |
|         |      |      |      |
|         |      |      |      |
|         | <br> | <br> | <br> |
|         |      |      |      |
|         |      |      |      |
|         |      |      |      |
|         |      |      |      |
|         | <br> | <br> | <br> |
|         |      |      |      |
|         |      |      |      |