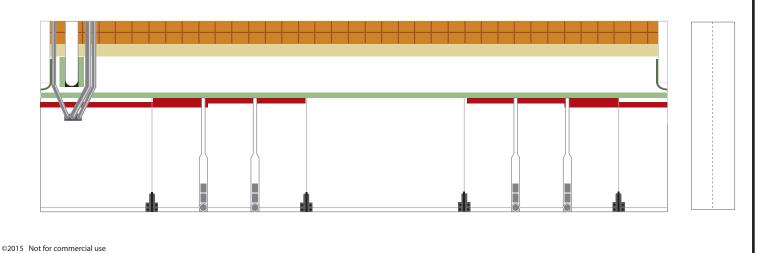

1 cm

Delta IV Common Booster Core Fairing Nosecone





## Delta IV Heavy Parker Solar Probe













©2015 Not for commercial use











Right booster (seen from front of vehicle)





Use Colored paper (Tangelo or Orange)





Use Colored paper (Tangelo or Orange)





Use Colored paper (Tangelo or Orange)

Right booster (seen from front of vehicle)





# Delta IV Common Booster Core Engine section

1:96 Scale

CBC bottom connector





# Delta IV Common Booster Core Engine section

1:96 Scale

CBC bottom connector





# Delta IV Common Booster Core Engine section

1:96 Scale

CBC bottom connector











# Delta IV Common Booster Core Nosecone

1:96 Scale



Connector for Common Booster Core





# Delta IV Common Booster Core Connectors

| 6 Scale |      |      |      |
|---------|------|------|------|
|         | <br> | <br> | <br> |
|         |      |      |      |
|