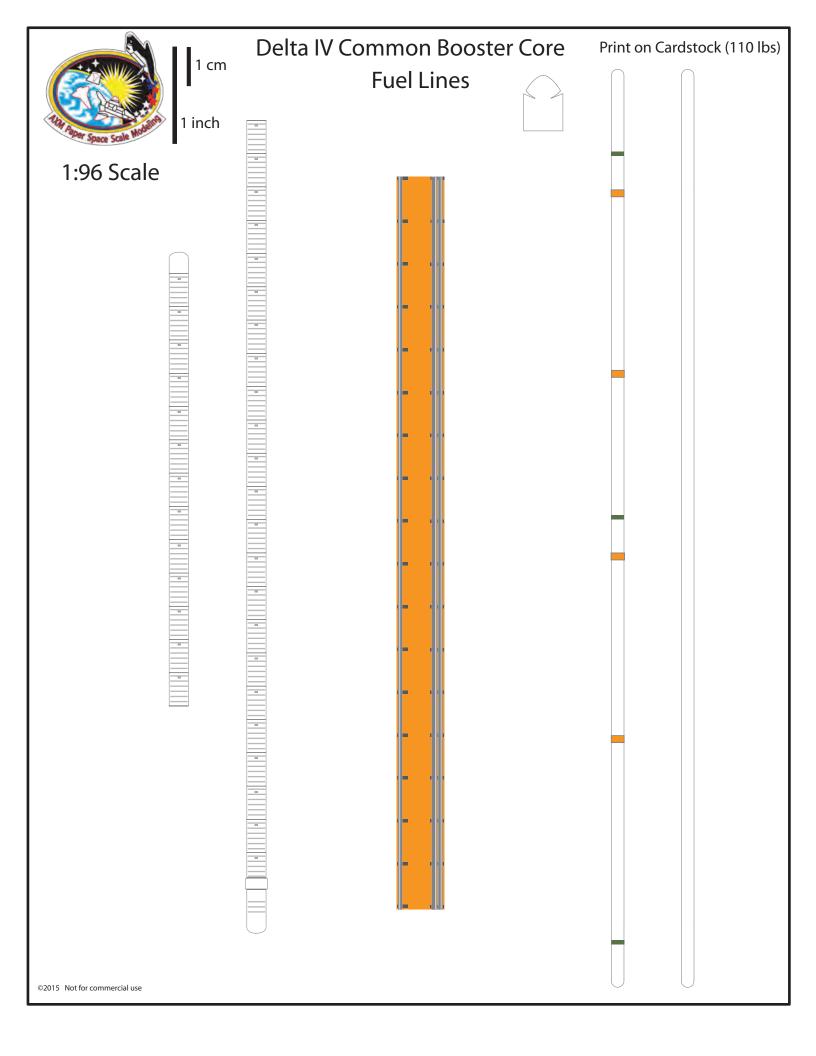

1 cm

Delta IV Common Booster Core Fairing Nosecone





## Delta IV Heavy Parker Solar Probe













©2015 Not for commercial use











Right booster (seen from front of vehicle)





Use Colored paper (Tangelo or Orange)





Use Colored paper (Tangelo or Orange)





Use Colored paper (Tangelo or Orange)

Right booster (seen from front of vehicle)





# Delta IV Common Booster Core Engine section

1:96 Scale

CBC bottom connector





# Delta IV Common Booster Core Engine section

1:96 Scale

CBC bottom connector





# Delta IV Common Booster Core Engine section

1:96 Scale

CBC bottom connector











# Delta IV Common Booster Core Nosecone

1:96 Scale



Connector for Common Booster Core





# Delta IV Common Booster Core Connectors

| 6 Scale |      |      |      |
|---------|------|------|------|
|         | <br> | <br> | <br> |
|         |      |      |      |
|         |      |      |      |
|         |      |      |      |
|         |      |      |      |
|         | <br> | <br> | <br> |
|         |      |      |      |
|         |      |      |      |
|         |      |      |      |
|         |      |      |      |
|         | <br> | <br> | <br> |
|         |      |      |      |
|         |      |      |      |
|         |      |      |      |
|         |      |      |      |
|         | <br> | <br> | <br> |
|         |      |      |      |
|         |      |      |