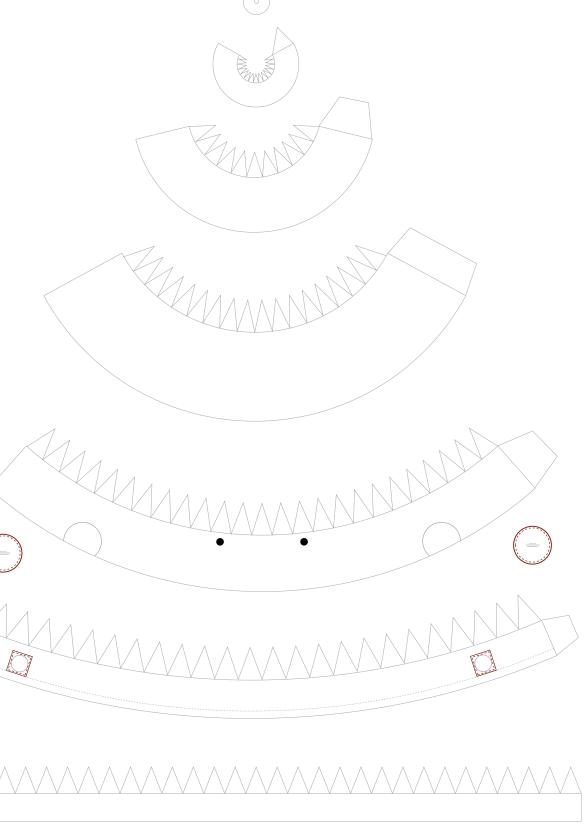

# Delta IV Common Booster Core Nosecone

1:96 Scale

Connector for Common Booster Core

# Delta IV Common Booster Core Engine section

1:96 Scale

CBC bottom connector