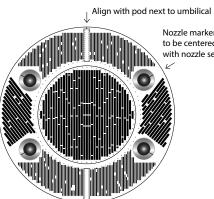

#### Aero Deflectors (top and bottom sides)

Solar Panel nozzle section

Nozzle marker line to be centered with nozzle seamline

Align nozzle seamline with small marker line

Interior wall

### ATLAS V **STARLINER**

Print on Cardstock (110 lb)

1:100 Scale

Aero Deflectors (top and bottom sides)

Solar Panel nozzle section

Nozzle marker line to be centered with nozzle seamline

Align nozzle seamline with small marker line

Interior wall