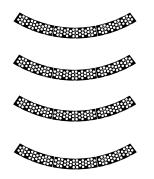

## ATLAS V **STARLINER**

Print on Cardstock (110 lb)



1:96 Scale

#### Thrusters doghouses









#### Aero Deflectors (top and bottom sides)





Solar Panel nozzle section



Nozzle marker line to be centered with nozzle seamline



Align nozzle seamline with small marker line









Interior wall

# ATLAS V **STARLINER Engine nozzles Back Print**





### ATLAS V **STARLINER**

Print on Cardstock (110 lb)



1:100 Scale











Aero Deflectors (top and bottom sides)





Solar Panel nozzle section



Nozzle marker line to be centered with nozzle seamline



Align nozzle seamline with small marker line









Interior wall

# ATLAS V **STARLINER Engine nozzles Back Print**