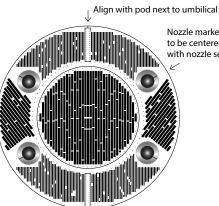

#### Aero Deflectors (top and bottom sides)

Solar Panel nozzle section

Nozzle marker line to be centered with nozzle seamline

Align nozzle seamline with small marker line

Interior wall