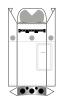

### ATLAS V **STARLINER**

Print on Cardstock (110 lb)

1:100 Scale

Aero Deflectors (top and bottom sides)

Solar Panel nozzle section

Nozzle marker line to be centered with nozzle seamline

Align nozzle seamline with small marker line

Interior wall