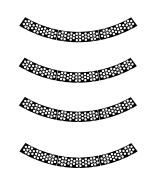

## ATLAS V **STARLINER**

Print on Cardstock (110 lb)



1:96 Scale

#### Thrusters doghouses









#### Aero Deflectors (top and bottom sides)





Solar Panel nozzle section



Nozzle marker line to be centered with nozzle seamline



Align nozzle seamline with small marker line









Interior wall

# ATLAS V **STARLINER Engine nozzles Back Print**





### ATLAS V **STARLINER**

Print on Cardstock (110 lb)



1:100 Scale











Aero Deflectors (top and bottom sides)





Solar Panel nozzle section



Nozzle marker line to be centered with nozzle seamline



Align nozzle seamline with small marker line









Interior wall

# ATLAS V **STARLINER Engine nozzles Back Print**