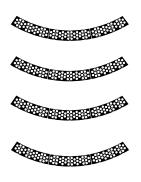

## ATLAS V **STARLINER**

Print on Cardstock (110 lb)



1:96 Scale

#### Thrusters doghouses









#### Aero Deflectors (top and bottom sides)





Solar Panel nozzle section



Nozzle marker line to be centered with nozzle seamline



Align nozzle seamline with small marker line









Interior wall

# ATLAS V **STARLINER Engine nozzles Back Print**





### ATLAS V **STARLINER**

Print on Cardstock (110 lb)



1:100 Scale











Aero Deflectors (top and bottom sides)





Solar Panel nozzle section



Nozzle marker line to be centered with nozzle seamline



Align nozzle seamline with small marker line









Interior wall

# ATLAS V **STARLINER Engine nozzles Back Print**