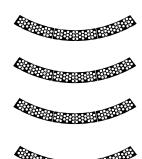

## ATLAS V **STARLINER**

Print on Cardstock (110 lb)



1:96 Scale

#### Thrusters doghouses









#### Aero Deflectors (top and bottom sides)





Solar Panel nozzle section



Nozzle marker line to be centered with nozzle seamline



Align nozzle seamline with small marker line









Interior wall

# ATLAS V **STARLINER Engine nozzles Back Print**





### ATLAS V **STARLINER**

Print on Cardstock (110 lb)



1:100 Scale











Aero Deflectors (top and bottom sides)





Solar Panel nozzle section



Nozzle marker line to be centered with nozzle seamline



Align nozzle seamline with small marker line









Interior wall

# ATLAS V **STARLINER Engine nozzles Back Print**