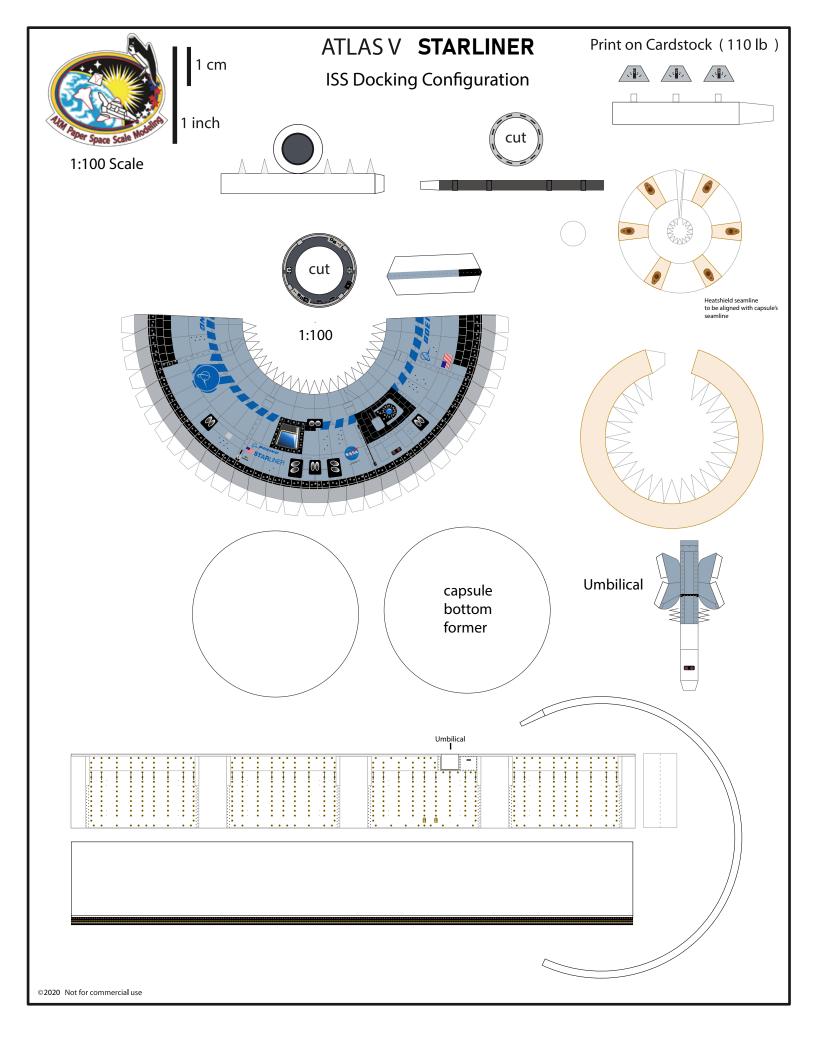

## ATLAS V **STARLINER**

Print on Cardstock (110 lb)

1:96 Scale

### ATLAS V **STARLINER**

Print on Cardstock (110 lb)

1:100 Scale

Aero Deflectors (top and bottom sides)

Solar Panel nozzle section

Nozzle marker line to be centered with nozzle seamline

Align nozzle seamline with small marker line

Interior wall