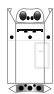

### ATLAS V **STARLINER**

Print on Cardstock (110 lb)

1:100 Scale

Aero Deflectors (top and bottom sides)

Solar Panel nozzle section

Nozzle marker line to be centered with nozzle seamline

Align nozzle seamline with small marker line

Interior wall